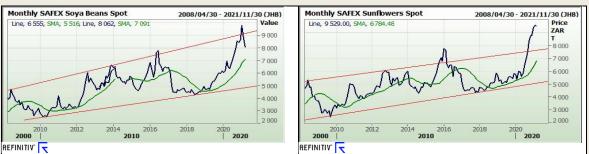

#### South African Futures Exchange

|          | Soybean Future |          |       |                  |      |           | Sunflower Seeds Future |    |   |          |      |                 |
|----------|----------------|----------|-------|------------------|------|-----------|------------------------|----|---|----------|------|-----------------|
|          | N              | мтм      | Vols  | Parity<br>Change | Marl | ket Price |                        |    |   | мтм      | Vols |                 |
| Mar 2021 | R              | 8 062.00 | 17%   |                  | R    | 8 062.00  | Mar 20                 | 21 | R | 9 529.00 | 18%  |                 |
| May 2021 | R              | 7 795.00 | 21%   | ########         | R    | 4 996.27  | May 20                 | 21 | R | 9 143.00 | 22%  |                 |
| Jul 2021 | R              | 7 884.00 | 21.5% | R 35.90          | R    | 7 919.90  | Jul 2023               | 1  | R | 9 190.00 | 21%  | And And And And |
| Sep 2021 | R              | 7 999.00 | 16.5% | R 49.72          | R    | 8 048.72  | Sep 202                | 21 | R | 9 195.00 | 0%   | Same -          |
| Dec 2021 | R              | 8 091.00 | 0%    |                  | R    | 8 091.00  | Dec 202                | 21 |   |          |      |                 |
| Mar 2022 |                |          |       |                  |      |           | Mar 20                 | 22 | R | 9 182.00 | 0%   |                 |
| May 2022 |                |          |       |                  |      |           | May 20                 | 22 |   |          |      |                 |

The local Soya market traded lower yesterday. The Mar'21 Soya contract ended R472.00 down and May'21 Soya closed R19.00 lower. The parity move for the Mar'21 Soya contract for down while May'21 Suns closed R10.00 higher.