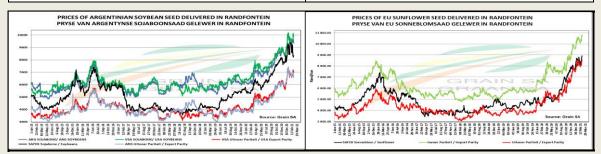

#### South African Futures Exchange

|          | Soybean Future |          |       |                  |      |           | Sunflower Seeds Future |    |   |          |      |                 |
|----------|----------------|----------|-------|------------------|------|-----------|------------------------|----|---|----------|------|-----------------|
|          | N              | мтм      | Vols  | Parity<br>Change | Marl | ket Price |                        |    |   | мтм      | Vols |                 |
| Mar 2021 | R              | 8 062.00 | 17%   |                  | R    | 8 062.00  | Mar 20                 | 21 | R | 9 529.00 | 18%  |                 |
| May 2021 | R              | 7 795.00 | 21%   | ########         | R    | 4 996.27  | May 20                 | 21 | R | 9 143.00 | 22%  |                 |
| Jul 2021 | R              | 7 884.00 | 21.5% | R 35.90          | R    | 7 919.90  | Jul 2023               | 1  | R | 9 190.00 | 21%  | And And And And |
| Sep 2021 | R              | 7 999.00 | 16.5% | R 49.72          | R    | 8 048.72  | Sep 202                | 21 | R | 9 195.00 | 0%   | Same -          |
| Dec 2021 | R              | 8 091.00 | 0%    |                  | R    | 8 091.00  | Dec 202                | 21 |   |          |      |                 |
| Mar 2022 |                |          |       |                  |      |           | Mar 20                 | 22 | R | 9 182.00 | 0%   |                 |
| May 2022 |                |          |       |                  |      |           | May 20                 | 22 |   |          |      |                 |

The local Soya market traded lower yesterday. The Mar'21 Soya contract ended R472.00 down and May'21 Soya closed R19.00 lower. The parity move for the Mar'21 Soya contract for down while May'21 Suns closed R10.00 higher.