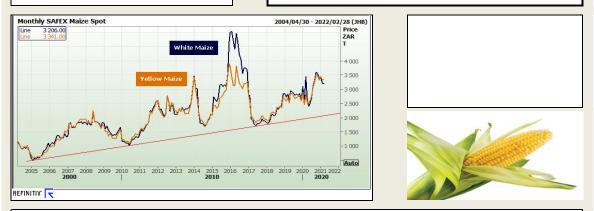

1.00   |
| May 2021            | R 3 236.00 | 23%        | R 20.55          | R 3 256.55   |
| Jul 2021            | R 3 213.00 | 19%        | R 20.41          | R 3 233.41   |
| Sep 2021            | R 3 269.00 | 19%        | R 19.95          | R 3 288.95   |
| Dec 2021            | R 3 339.00 | 21%        | R 13.86          | R 3 352.86   |
| Mar 2022            | R 3 318.00 | 19%        | R 11.02          | R 3 329.02   |
| May 2022            |            |            |                  |              |

The local Maize market traded mixed yesterday. The Mar'21 WMAZ contract ended R7.00 down while Mar'21 YMAZ closed R19.00 higher. The May'21 WMAZ closed higher by R11.00 and May'21 YMAZ ended R16.00 up. The parity move for the Mar'21 Maize contract for yesterday was R23.00 positive.





DISCLAIMER: This report has been prepared by GroCapital Financial Services Pty Ltd, a wholly owned subsidiary of AFGRI Operations Limitedis provided to you for information purposes only.GROCAPITAL AND AFGRI hereby certify that the views expressed in this report were obtained from sources which GROCAPITAL AND AFGRI observations Limitedis provided to you for information purposes only.GROCAPITAL AND AFGRI or warranties, expressed or implied, as to the correctness, accuracy or completeness of the report.Neither GROCAPITAL AND AFGRI, on any affiliate, on any offiliate, furces, directors, partners or employees shall assume any liability for any losses arising from errors or omissions in the opinions, forecasts or information, irrespective of whether there has been any negligence by GroCapital