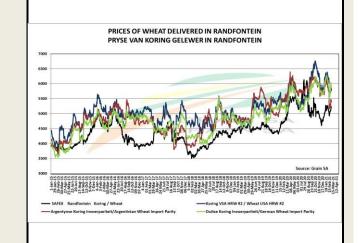

The local Weat market closed lower yesterday. The Mar'21 Weat contract closed R30.00 down and May'21 Weat closed R45.00 lower. The parity move for the Mar'21 Weat contract for yesterday was R47.00 positive.