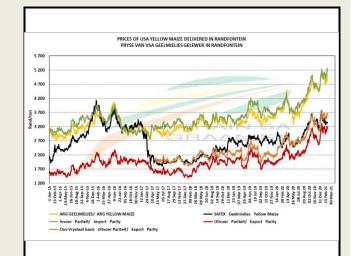

The local Maize market traded mixed yesterday. The Mar'21 WMAZ contract ended R7.00 down while Mar'21 YMAZ closed R19.00 higher. The May'21 WMAZ closed higher by R11.00 and May'21 YMAZ ended R16.00 up. The parity move for the Mar'21 Maize contract for yesterday was R23.00 positive.