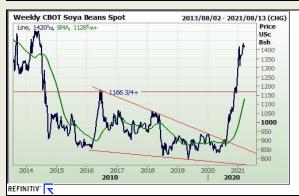

#### Chicago Board of Trade

|          | CBOT Soybean Seed |                       |                                     |      |                      |                                          |                                  |  |  |  |  |  |  |  |
|----------|-------------------|-----------------------|-------------------------------------|------|----------------------|------------------------------------------|----------------------------------|--|--|--|--|--|--|--|
| Month    | Yesterday<br>12pm | Main Session<br>Close | Change Change from<br>12pm Overnigh |      | Current<br>Overnight | Overnight<br>Change from<br>Main Session | Overnight<br>Change from<br>12pm |  |  |  |  |  |  |  |
| MAY 2021 | 1416.00           | 1423.25               | The record                          | 7.25 | 902.00               | -521.25                                  | -514.00                          |  |  |  |  |  |  |  |
| JUL 2021 | 1407.00           | 1413.75               | The record                          | 6.75 | 1411.00              | -2.75                                    | 4.00                             |  |  |  |  |  |  |  |
| AUG 2021 | 1363.00           | 1371.25               | The record                          | 8.25 | 1369.00              | -2.25                                    | 6.00                             |  |  |  |  |  |  |  |
| SEP 2021 | 1284.00           | 1291.25               | The record                          | 7.25 | 1290.75              | -0.50                                    | 6.75                             |  |  |  |  |  |  |  |
| NOV 2021 | 1239.00           | 1245.00               | The record                          | 6.00 | 1243.50              | -1.50                                    | 4.50                             |  |  |  |  |  |  |  |

FarmProgress - Soybean prices tipped slightly higher as traders eye harvest hang-ups in Brazil, with spillover strength from corn providing some additional tailwinds today. May futures added 2.25 cents to \$14.2175, with July futures up 2 cents to \$14.2125.

Soybean basis bids were largely steady across the central U.S. on Tuesday but did tilt 3 cents lower at an lowa river terminal today.

Rains in Brazil'S No. 1 production state of Mato Grosso are expected to extend into next week, which will slow an already sluggish harvest there. Recent heavy rains across Brazil have a lot of experts questioning the exact production potential and quality of this year's crop.

But despite some harvest foibles this season, Brazil's Abiove is still predicting a record-breaking production of 4.953 billion bushels. The group also estimates a record amount of Brazilian soybean exports for 2021, at 3.086 billion bushels. Preliminary volume estimates were for 121,174 contracts, spilling 14% below Monday's final count of 141,165.