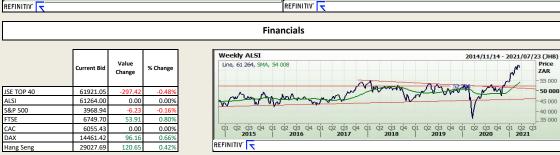

BDLive - The JSE closed weaker on Tuesday, with some caution in the markets ahead of the US Federal Reserve's policy announcement. The banks index dragged the local bourse lower, while platinum miners performed best on the day

Investors are concerned that rising inflation expectations might prompt the Fed to signal it will start raising rates sooner than expected when it announces its latest economic projections at the end of the federal open market committee (FOMC) meeting on Wednesday. World stocks rose on Tuesday as investors anticipated the US Federal Reserve and other central banks meeting this week will keep policies accommodative to help drive a post-pandemic global economic recovery.

European shares extended a rally that began on Wall Street on Monday and continued into Asia, with the pan-region Stoxx 600 index up 0.5%. On Monday, the index touched its highest level in more than a year before ending flat.