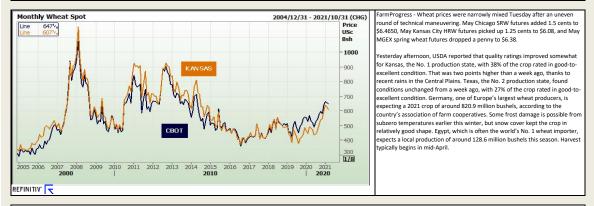

FarmProgress - Corn prices emerged from a choppy session with moderate gains after a large sale to China triggered more technical buying today. May futures added 4 cents to \$5.5350, while July futures picked up 3 cents to \$5.4075.

Corn basis bids were mostly steady to firm after rising 2 to 6 cents higher across a handful of Midwestern locations on Tuesday. An Ohio elevator bucked the overall trend after sliding 2 cents lower today.

Private exporters announced to USDA the sale of 45.5 million bushels of corn for delivery to China during the 2020/21 marketing year, which began September 1. This is the largest single-day corn sale to China since January. reliminary volume estimates were for 240,366 contracts, falling just below Monday's final count of 251,589.