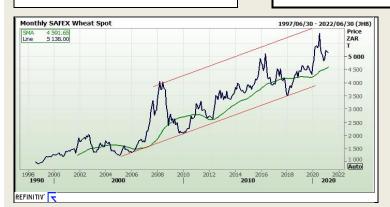

South African Futures Exchange

|                     | МТМ        | Volatility |   | Parity<br>hange | Parity Price |
|---------------------|------------|------------|---|-----------------|--------------|
| Bread Milling Wheat |            |            |   |                 |              |
| Mar 2021            | R 5138.00  | 11%        |   |                 | R 5138.00    |
| May 2021            | R 5154.00  | 9.5%       | R | 40.59           | R 5194.59    |
| Jul 2021            | R 5 190.00 | 10%        | R | 30.93           | R 5 220.93   |
| Sep 2021            | R 5045.00  | 0%         | R | 37.76           | R 5082.76    |
| Dec 2021            | R 4970.00  | 0%         | R | 35.08           | R 5 005.08   |
| Mar 2022            |            |            |   |                 |              |
| May 2022            |            |            |   |                 |              |
| Cape Wheat          |            |            |   |                 |              |
| Mar 2021            |            |            |   |                 |              |
| May 2021            |            |            |   |                 |              |
| Jul 2021            |            |            |   |                 |              |
| Sep 2021            |            |            |   |                 |              |
| Dec 2021            |            |            |   |                 |              |
| Mar 2022            |            |            |   | _               |              |
| May 2022            |            |            |   |                 |              |

The local Weat market closed lower yesterday. The Mar'21 Weat contract closed R30.00 down and May'21 Weat closed R45.00 lower. The parity move for the Mar'21 Weat contract for yesterday was R47.00 positive.