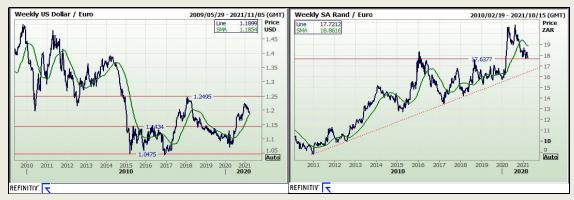

#### Currencies

|                    | -                          |             |                 |          |
|--------------------|----------------------------|-------------|-----------------|----------|
| Currency           | Bid -<br>Yesterday<br>12pm | Current Bid | Value<br>Change | % Change |
| USDollar/Rand      | 14.8664                    | 14.8935     | 0.0271          | 0.18%    |
| Euro/Rand          | 17.7331                    | 17.7221     | -0.0110         | -0.06%   |
| GBPound/Rand       | 20.5514                    | 20.6739     | 0.1225          | 0.60%    |
| AusDollar/Rand     | 11.4769                    | 11.5171     | 0.0402          | 0.35%    |
| Euro/USDollar      | 1.1928                     | 1.1899      | -0.0029         | -0.24%   |
| GBPound/USDollar   | 1.3826                     | 1.3885      | 0.0059          | 0.43%    |
| AusDollar/USDollar | 0.7720                     | 0.7733      | 0.0013          | 0.17%    |
| JpyYen/USDollar    | 109.2100                   | 109.1100    | -0.1000         | -0.09%   |