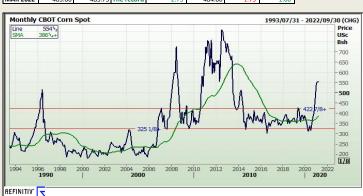

Weekly Brent Crude 2014/11/14 - 2021/07/23 (LON Weekly Gold 2011/04/03 - 2021/09/19 (GMT) Price USD Bbl 1 733.3500 1 858.9328 68.3 0zs 90 1 800 1 700 70 1 600 60 1 500 50 1 400 1 300 40 1 200 - 30 Auto Auto 2014 2015 2016 2010 2017 2010 2013 2017 2018 2019 2020 2021 2020 2019 2010 2018 2020 2021 2020