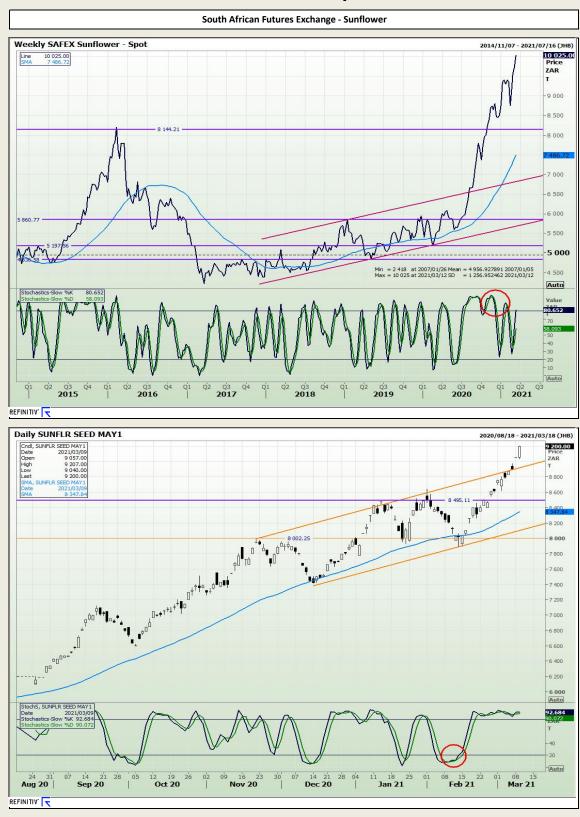

16 01 16

03 17 01 Q3 2020 16 04 19

02 16 01 Q4 2020 01 16 01 Q1 2021 16

16 01 16

01 18 01 Q2 2020 Value USc 68.039 64.840 -00 -50 -40 -30 -20 -10 -10

Stochastics-Slow

18 02 16 Q4 2019

REFINITIV'

16

02

16

03 18 02 Q1 2020 16

01