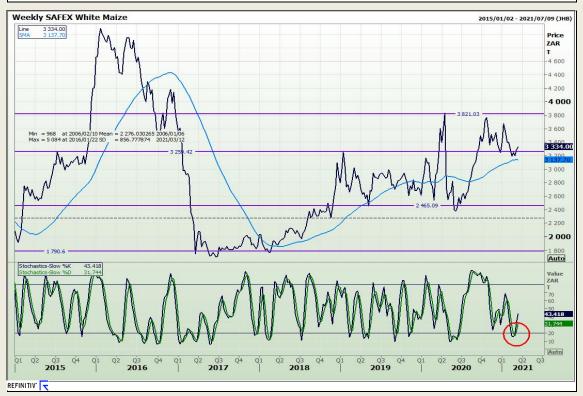

# **Technical Analysis**

South African Futures Exchange - Maize

Market Report: 11 March 2021

3rd Floor, AFGRI Building 12 Byls Bridge Boulevard Highveld Extension 73

## **Technical Analysis**

South African Futures Exchange - Maize

Market Report: 11 March 2021

3rd Floor, AFGRI Building 12 Byls Bridge Boulevard Highveld Extension 73