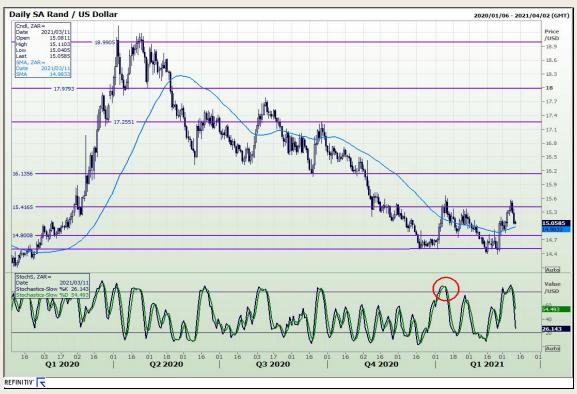

## **Technical Analysis**

Market Report: 11 March 2021

3rd Floor, AFGRI Building 12 Byls Bridge Boulevard Highveld Extension 73