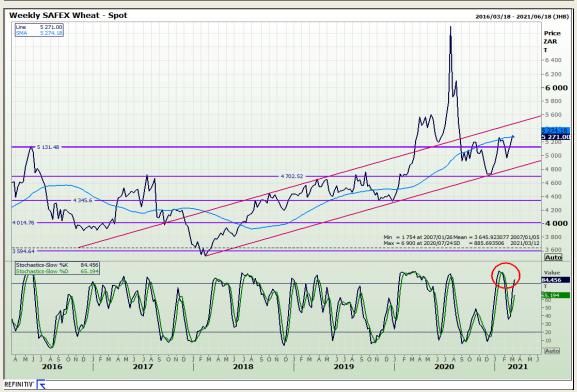

## **Technical Analysis**

South African Futures Exchange - Wheat

Market Report: 11 March 2021

3rd Floor, AFGRI Building 12 Byls Bridge Boulevard Highveld Extension 73