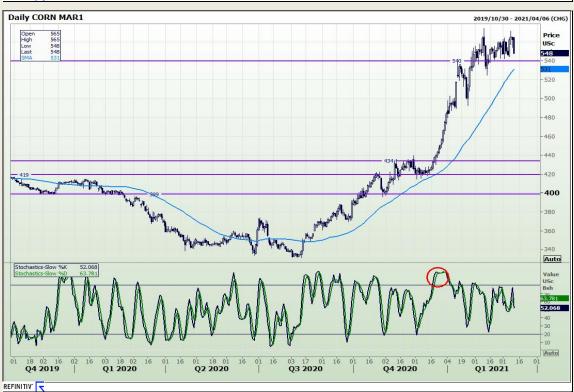

# **Technical Analysis**

South African Futures Exchange - Maize

Market Report: 11 March 2021

3rd Floor, AFGRI Building 12 Byls Bridge Boulevard Highveld Extension 73

## **Technical Analysis**

South African Futures Exchange - Maize

Market Report: 11 March 2021

3rd Floor, AFGRI Building 12 Byls Bridge Boulevard Highveld Extension 73