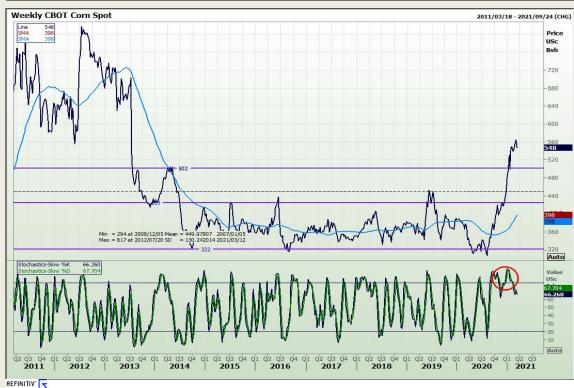

# **Technical Analysis**

South African Futures Exchange - Maize

Market Report: 11 March 2021

3rd Floor, AFGRI Building 12 Byls Bridge Boulevard Highveld Extension 73

## **Technical Analysis**

South African Futures Exchange - Maize

Market Report: 11 March 2021

3rd Floor, AFGRI Building 12 Byls Bridge Boulevard Highveld Extension 73