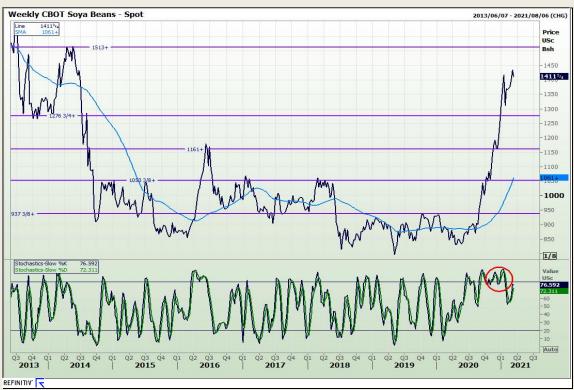

# **Technical Analysis**

Chicago Board of Trade - Soybeans

Market Report: 11 March 2021

3rd Floor, AFGRI Building 12 Byls Bridge Boulevard Highveld Extension 73