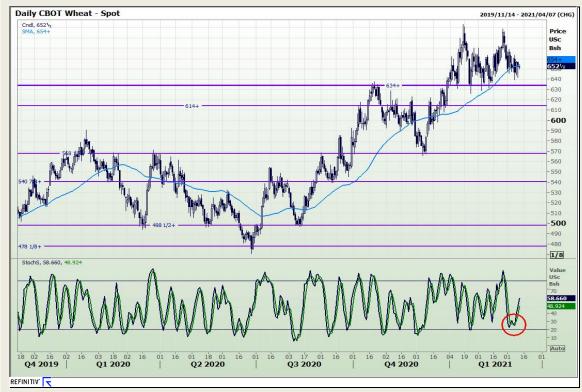

## **Technical Analysis**

Chicago Board of Trade and Kansas Board of Trade - Wheat

Market Report: 11 March 2021

3rd Floor, AFGRI Building 12 Byls Bridge Boulevard Highveld Extension 73