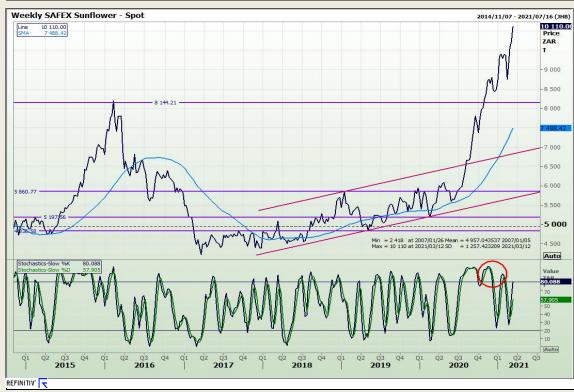

n 73

## **Technical Analysis**

South African Futures Exchange - Wheat





Market Report: 11 March 2021

3rd Floor, AFGRI Building 12 Byls Bridge Boulevard Highveld Extension 73

## **Technical Analysis**

Chicago Board of Trade and Kansas Board of Trade - Wheat







Market Report: 11 March 2021

3rd Floor, AFGRI Building 12 Byls Bridge Boulevard Highveld Extension 73

# **Technical Analysis**

Chicago Board of Trade - Soybeans





Market Report: 11 March 2021

3rd Floor, AFGRI Building 12 Byls Bridge Boulevard Highveld Extension 73

# **Technical Analysis**

**South African Futures Exchange - Soybeans** 







Market Report: 11 March 2021

3rd Floor, AFGRI Building 12 Byls Bridge Boulevard Highveld Extension 73

## **Technical Analysis**

South African Futures Exchange - Sunflower