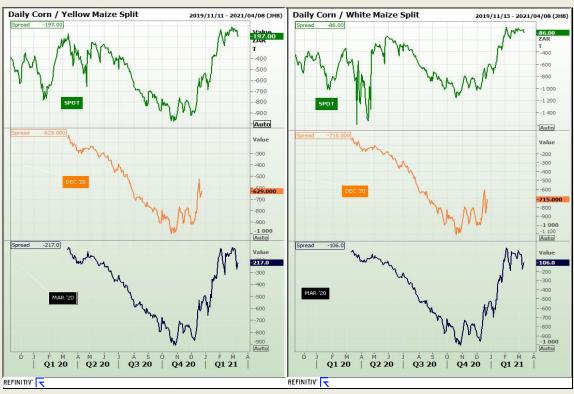

## **Technical Analysis**

Market Report: 11 March 2021

3rd Floor, AFGRI Building 12 Byls Bridge Boulevard Highveld Extension 73