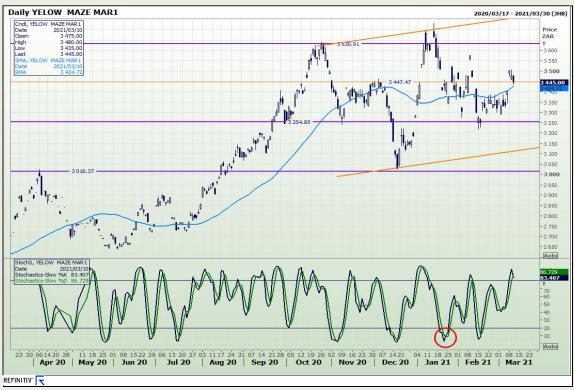

# **Technical Analysis**

South African Futures Exchange - Maize

Market Report: 11 March 2021

3rd Floor, AFGRI Building 12 Byls Bridge Boulevard Highveld Extension 73

## **Technical Analysis**

South African Futures Exchange - Maize

Market Report: 11 March 2021

3rd Floor, AFGRI Building 12 Byls Bridge Boulevard Highveld Extension 73