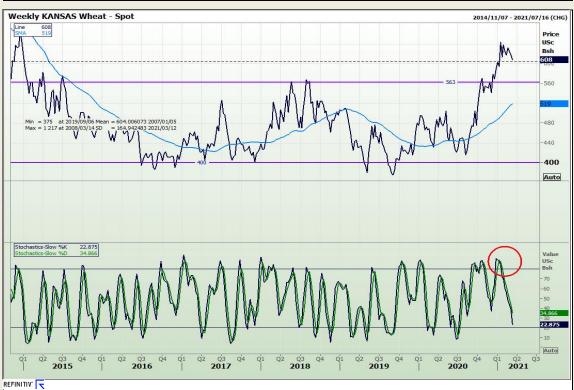

## **Technical Analysis**

Chicago Board of Trade and Kansas Board of Trade - Wheat

Market Report: 11 March 2021

3rd Floor, AFGRI Building 12 Byls Bridge Boulevard Highveld Extension 73