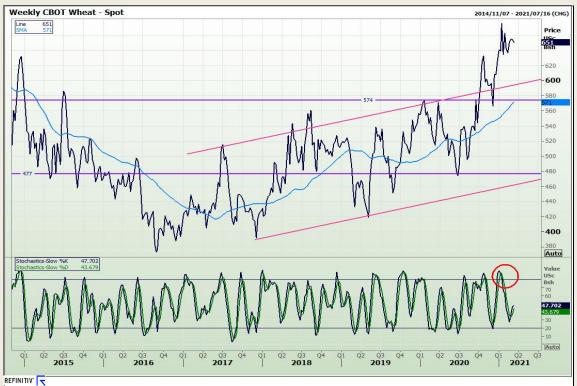

## **Technical Analysis**

Chicago Board of Trade and Kansas Board of Trade - Wheat

Market Report: 11 March 2021

3rd Floor, AFGRI Building 12 Byls Bridge Boulevard Highveld Extension 73