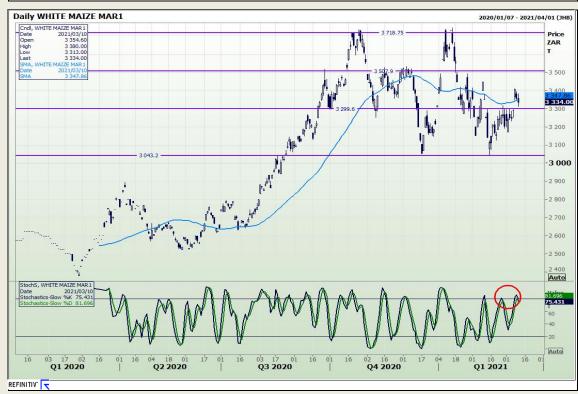

# **Technical Analysis**

South African Futures Exchange - Maize

Market Report: 11 March 2021

3rd Floor, AFGRI Building 12 Byls Bridge Boulevard Highveld Extension 73

## **Technical Analysis**

South African Futures Exchange - Maize

Market Report: 11 March 2021

3rd Floor, AFGRI Building 12 Byls Bridge Boulevard Highveld Extension 73