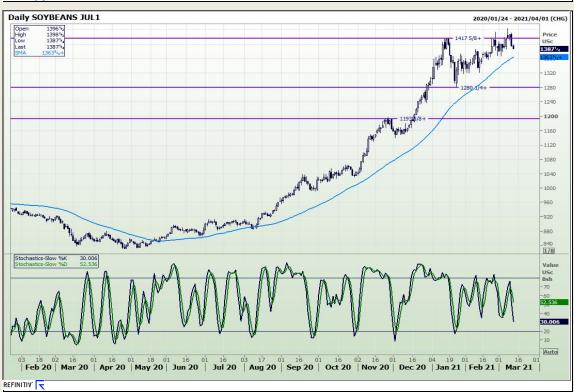

# **Technical Analysis**

Chicago Board of Trade - Soybeans

Market Report: 11 March 2021

3rd Floor, AFGRI Building 12 Byls Bridge Boulevard Highveld Extension 73