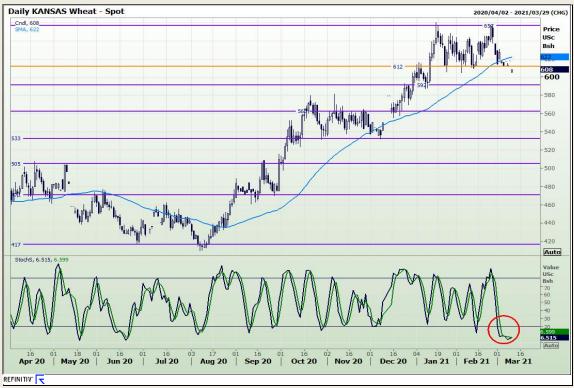

## **Technical Analysis**

Chicago Board of Trade and Kansas Board of Trade - Wheat

Market Report: 11 March 2021

3rd Floor, AFGRI Building 12 Byls Bridge Boulevard Highveld Extension 73