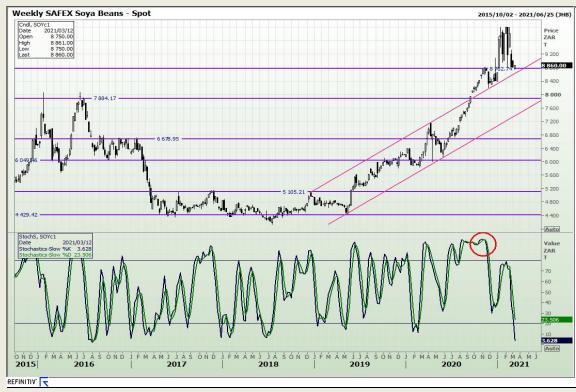

# **Technical Analysis**

**South African Futures Exchange - Soybeans** 

Market Report: 11 March 2021

3rd Floor, AFGRI Building 12 Byls Bridge Boulevard Highveld Extension 73