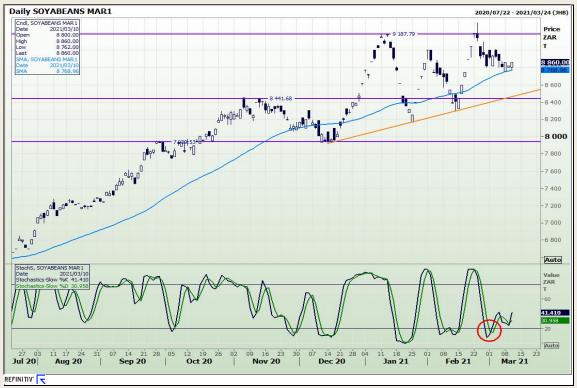

# **Technical Analysis**

**South African Futures Exchange - Soybeans** 

Market Report: 11 March 2021

3rd Floor, AFGRI Building 12 Byls Bridge Boulevard Highveld Extension 73