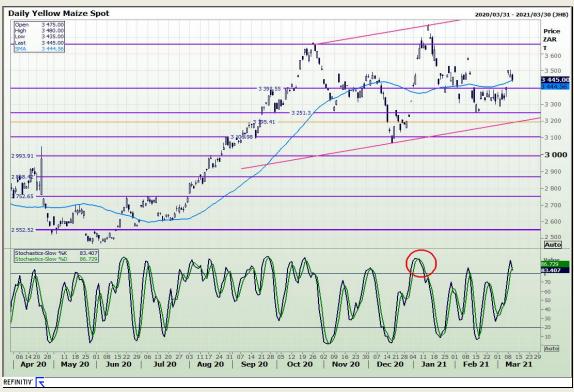

# **Technical Analysis**

South African Futures Exchange - Maize

Market Report: 11 March 2021

3rd Floor, AFGRI Building 12 Byls Bridge Boulevard Highveld Extension 73

## **Technical Analysis**

South African Futures Exchange - Maize

Market Report: 11 March 2021

3rd Floor, AFGRI Building 12 Byls Bridge Boulevard Highveld Extension 73