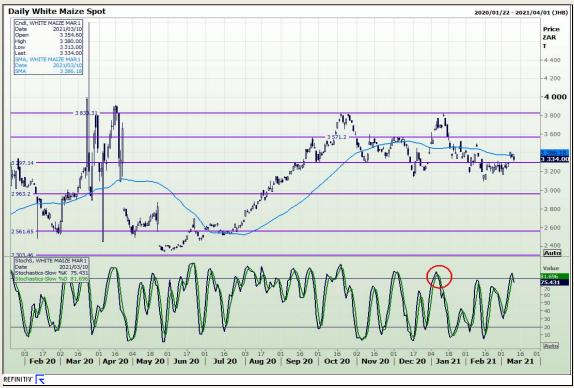

# **Technical Analysis**

South African Futures Exchange - Maize

Market Report: 11 March 2021

3rd Floor, AFGRI Building 12 Byls Bridge Boulevard Highveld Extension 73

## **Technical Analysis**

South African Futures Exchange - Maize

Market Report: 11 March 2021

3rd Floor, AFGRI Building 12 Byls Bridge Boulevard Highveld Extension 73