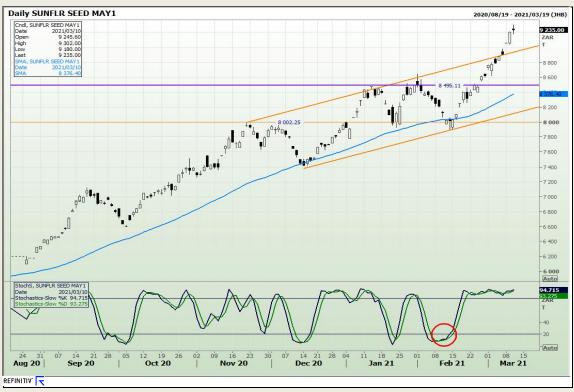

73

## **Technical Analysis**

South African Futures Exchange - Wheat





Market Report: 11 March 2021

3rd Floor, AFGRI Building 12 Byls Bridge Boulevard Highveld Extension 73

## **Technical Analysis**

Chicago Board of Trade and Kansas Board of Trade - Wheat







Market Report: 11 March 2021

3rd Floor, AFGRI Building 12 Byls Bridge Boulevard Highveld Extension 73

# **Technical Analysis**

Chicago Board of Trade - Soybeans





Market Report: 11 March 2021

3rd Floor, AFGRI Building 12 Byls Bridge Boulevard Highveld Extension 73

# **Technical Analysis**

**South African Futures Exchange - Soybeans** 







Market Report: 11 March 2021

3rd Floor, AFGRI Building 12 Byls Bridge Boulevard Highveld Extension 73

## **Technical Analysis**

South African Futures Exchange - Sunflower