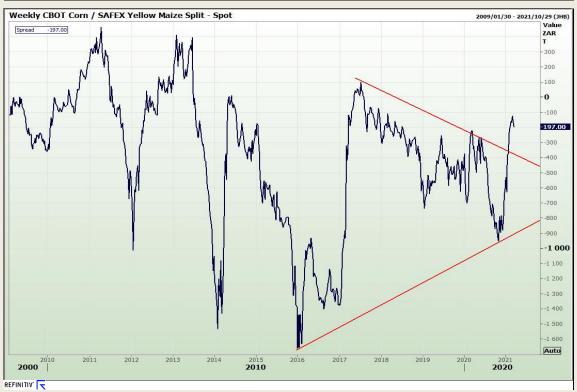

# **Technical Analysis**

South African Futures Exchange - Maize

Market Report: 11 March 2021

3rd Floor, AFGRI Building 12 Byls Bridge Boulevard Highveld Extension 73

## **Technical Analysis**

South African Futures Exchange - Maize

Market Report: 11 March 2021

3rd Floor, AFGRI Building 12 Byls Bridge Boulevard Highveld Extension 73