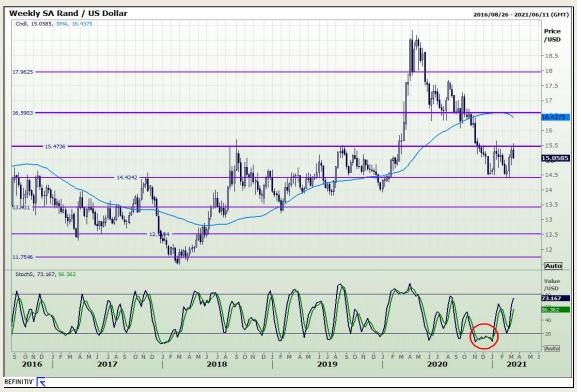

## **Technical Analysis**

Market Report: 11 March 2021

3rd Floor, AFGRI Building 12 Byls Bridge Boulevard Highveld Extension 73