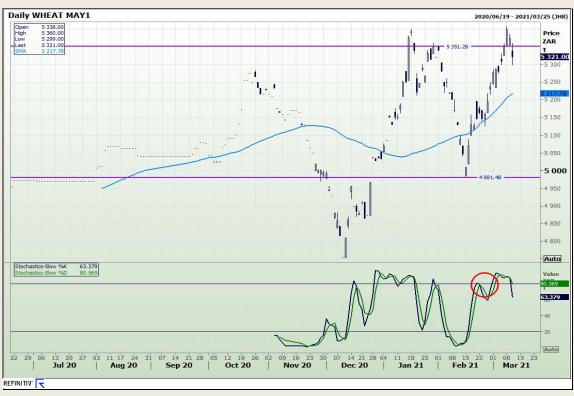

## **Technical Analysis**

South African Futures Exchange - Wheat

Market Report: 11 March 2021

3rd Floor, AFGRI Building 12 Byls Bridge Boulevard Highveld Extension 73