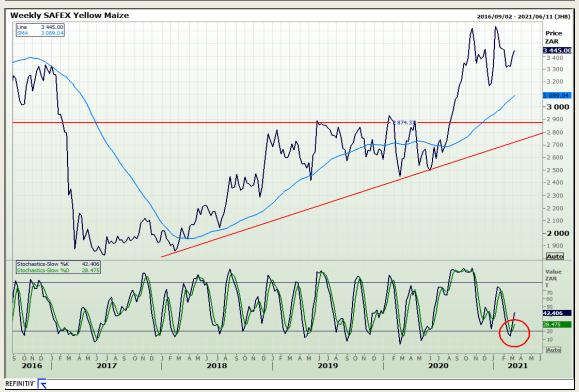

# **Technical Analysis**

South African Futures Exchange - Maize

Market Report: 11 March 2021

3rd Floor, AFGRI Building 12 Byls Bridge Boulevard Highveld Extension 73

## **Technical Analysis**

South African Futures Exchange - Maize

Market Report: 11 March 2021

3rd Floor, AFGRI Building 12 Byls Bridge Boulevard Highveld Extension 73