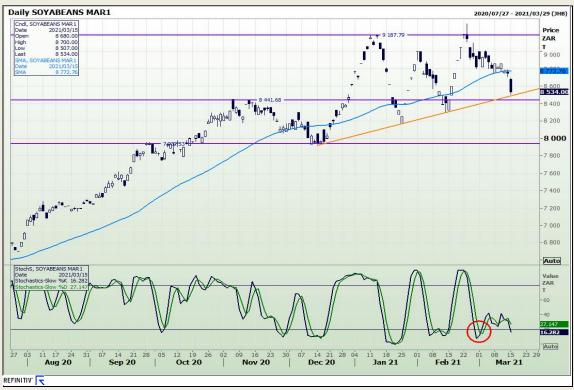

# **Technical Analysis**

**South African Futures Exchange - Soybeans** 

Market Report: 16 March 2021

3rd Floor, AFGRI Building 12 Byls Bridge Boulevard Highveld Extension 73