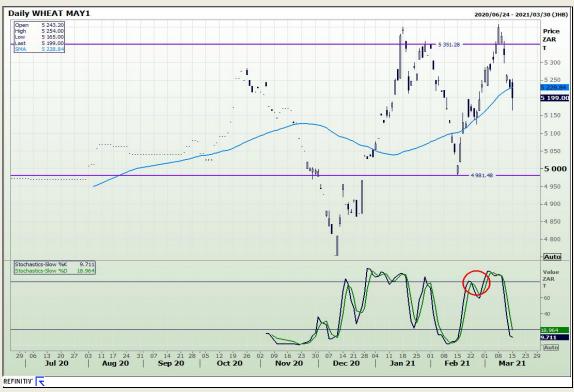

# **Technical Analysis**

South African Futures Exchange - Wheat

Market Report: 16 March 2021

3rd Floor, AFGRI Building 12 Byls Bridge Boulevard Highveld Extension 73