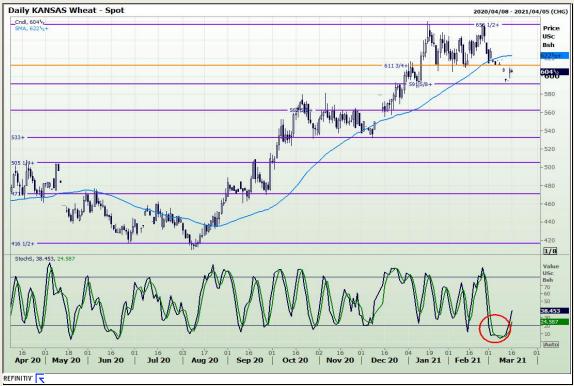

# **Technical Analysis**

Chicago Board of Trade and Kansas Board of Trade - Wheat

Market Report: 16 March 2021

3rd Floor, AFGRI Building 12 Byls Bridge Boulevard Highveld Extension 73

## **Technical Analysis**

Chicago Board of Trade and Kansas Board of Trade - Wheat

Market Report: 16 March 2021

3rd Floor, AFGRI Building 12 Byls Bridge Boulevard Highveld Extension 73