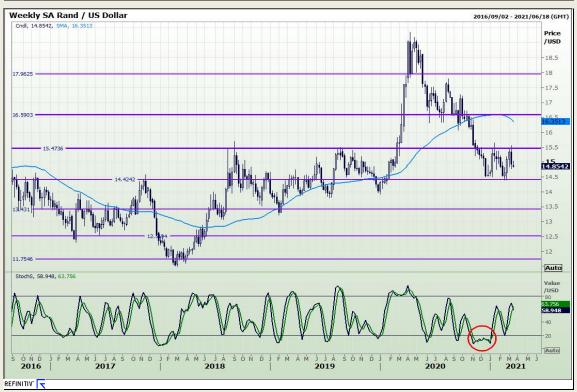

## **Technical Analysis**

Rand / US Dollar

Market Report : 16 March 2021

3rd Floor, AFGRI Building 12 Byls Bridge Boulevard Highveld Extension 73