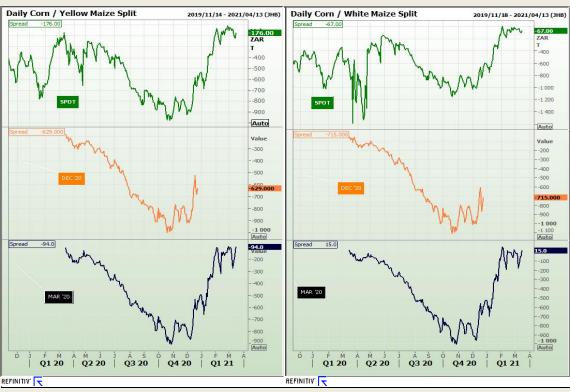

# **Technical Analysis**

South African Futures Exchange - Maize

Market Report: 16 March 2021

3rd Floor, AFGRI Building 12 Byls Bridge Boulevard Highveld Extension 73

## **Technical Analysis**

South African Futures Exchange - Maize

Market Report: 16 March 2021

3rd Floor, AFGRI Building 12 Byls Bridge Boulevard Highveld Extension 73