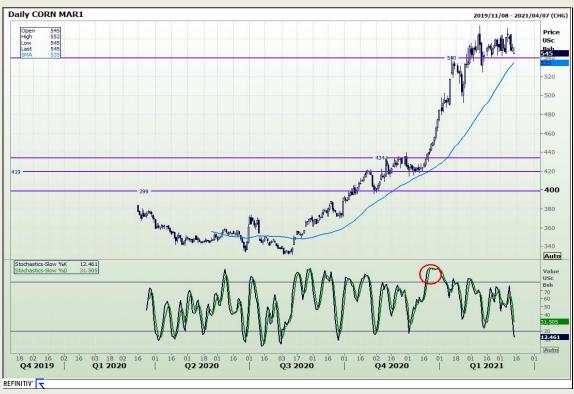

# **Technical Analysis**

Chicago Board of Trade and Kansas Board of Trade - Wheat

Market Report: 16 March 2021

3rd Floor, AFGRI Building 12 Byls Bridge Boulevard Highveld Extension 73

## **Technical Analysis**

Chicago Board of Trade and Kansas Board of Trade - Wheat

Market Report: 16 March 2021

3rd Floor, AFGRI Building 12 Byls Bridge Boulevard Highveld Extension 73