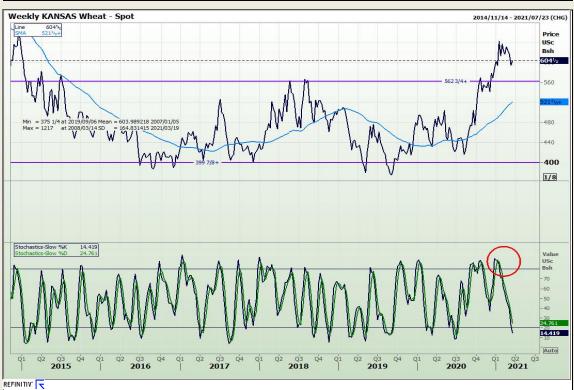

# **Technical Analysis**

Chicago Board of Trade and Kansas Board of Trade - Wheat

Market Report: 16 March 2021

3rd Floor, AFGRI Building 12 Byls Bridge Boulevard Highveld Extension 73

## **Technical Analysis**

Chicago Board of Trade and Kansas Board of Trade - Wheat

Market Report: 16 March 2021

3rd Floor, AFGRI Building 12 Byls Bridge Boulevard Highveld Extension 73