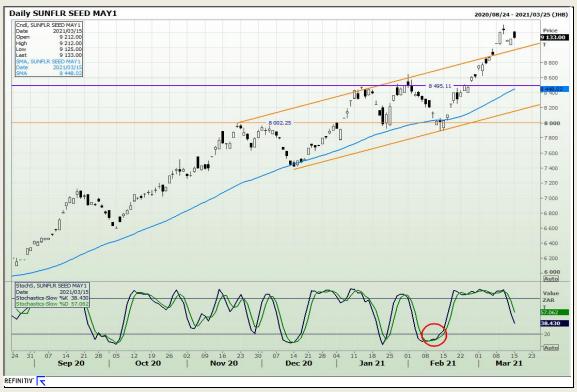

on 73

# **Technical Analysis**

South African Futures Exchange - Wheat





Market Report: 16 March 2021

3rd Floor, AFGRI Building 12 Byls Bridge Boulevard Highveld Extension 73

## **Technical Analysis**

Chicago Board of Trade and Kansas Board of Trade - Wheat





Market Report: 16 March 2021

3rd Floor, AFGRI Building 12 Byls Bridge Boulevard Highveld Extension 73

## **Technical Analysis**

Chicago Board of Trade - Soybeans





Market Report: 16 March 2021

3rd Floor, AFGRI Building 12 Byls Bridge Boulevard Highveld Extension 73

# **Technical Analysis**

**South African Futures Exchange - Soybeans** 







Market Report: 16 March 2021

3rd Floor, AFGRI Building 12 Byls Bridge Boulevard Highveld Extension 73

# **Technical Analysis**

South African Futures Exchange - Sunflower