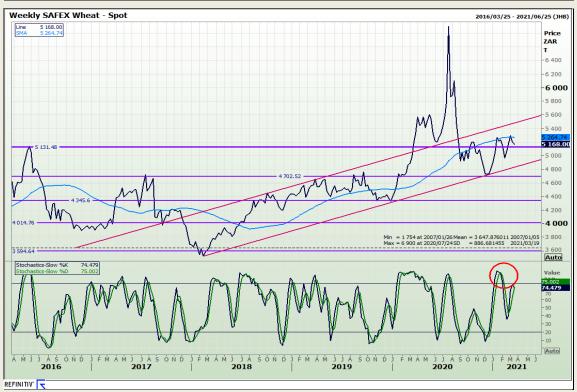

# **Technical Analysis**

South African Futures Exchange - Wheat

Market Report: 16 March 2021

3rd Floor, AFGRI Building 12 Byls Bridge Boulevard Highveld Extension 73