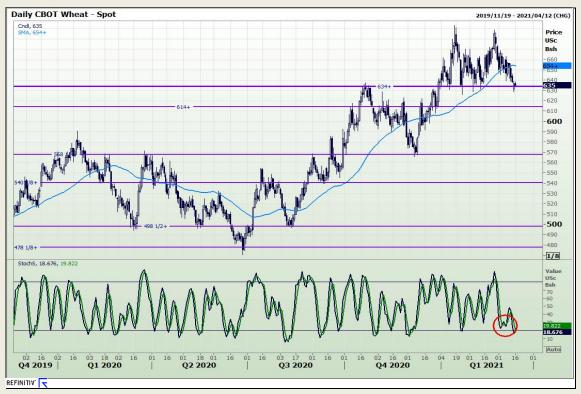

# **Technical Analysis**

Chicago Board of Trade and Kansas Board of Trade - Wheat

Market Report: 16 March 2021

3rd Floor, AFGRI Building 12 Byls Bridge Boulevard Highveld Extension 73

## **Technical Analysis**

Chicago Board of Trade and Kansas Board of Trade - Wheat

Market Report: 16 March 2021

3rd Floor, AFGRI Building 12 Byls Bridge Boulevard Highveld Extension 73