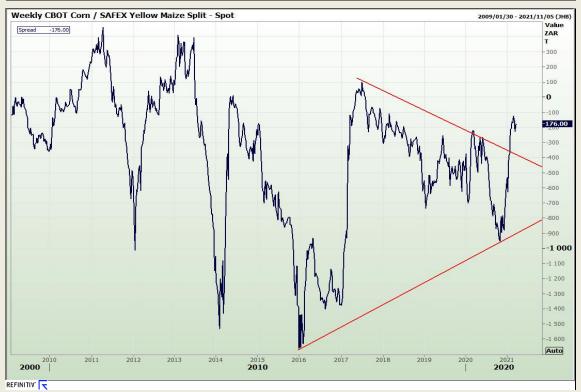

# **Technical Analysis**

South African Futures Exchange - Maize

Market Report: 16 March 2021

3rd Floor, AFGRI Building 12 Byls Bridge Boulevard Highveld Extension 73

## **Technical Analysis**

South African Futures Exchange - Maize

Market Report: 16 March 2021

3rd Floor, AFGRI Building 12 Byls Bridge Boulevard Highveld Extension 73