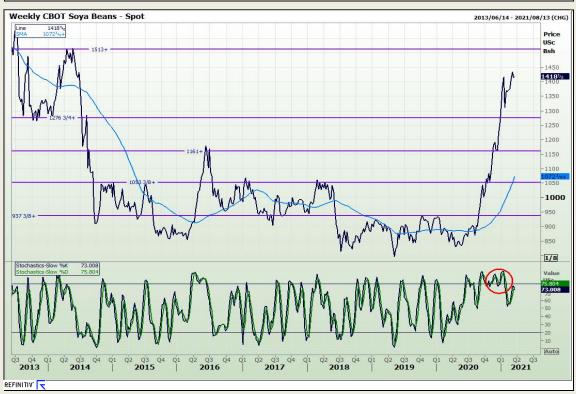

## **Technical Analysis**

Chicago Board of Trade - Soybeans

Market Report: 16 March 2021

3rd Floor, AFGRI Building 12 Byls Bridge Boulevard Highveld Extension 73