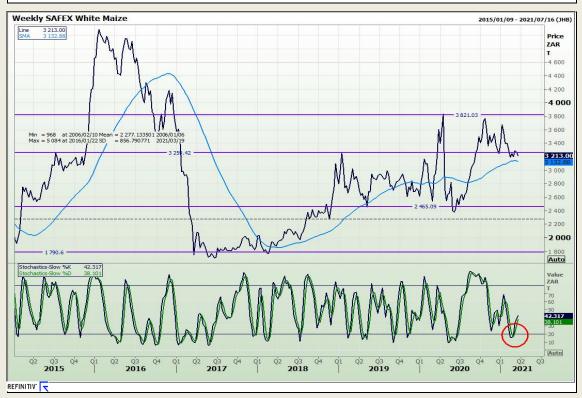

# **Technical Analysis**

South African Futures Exchange - Maize

Market Report: 16 March 2021

3rd Floor, AFGRI Building 12 Byls Bridge Boulevard Highveld Extension 73

## **Technical Analysis**

South African Futures Exchange - Maize

Market Report: 16 March 2021

3rd Floor, AFGRI Building 12 Byls Bridge Boulevard Highveld Extension 73