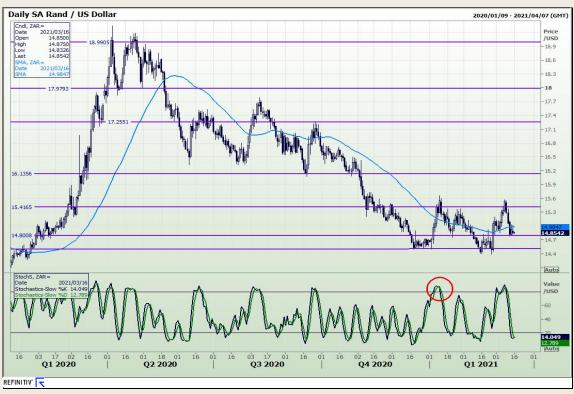

## **Technical Analysis**

Rand / US Dollar

Market Report : 16 March 2021

3rd Floor, AFGRI Building 12 Byls Bridge Boulevard Highveld Extension 73