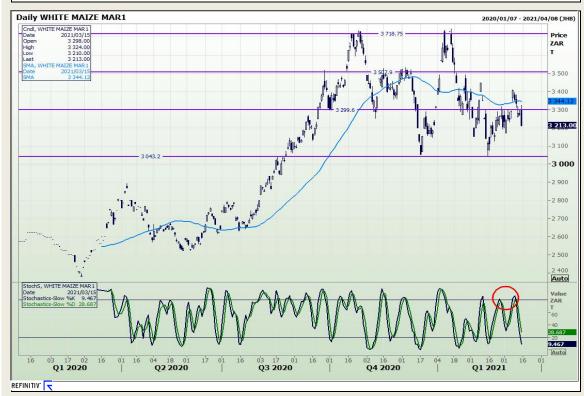

# **Technical Analysis**

South African Futures Exchange - Maize

Market Report: 16 March 2021

3rd Floor, AFGRI Building 12 Byls Bridge Boulevard Highveld Extension 73

## **Technical Analysis**

South African Futures Exchange - Maize

Market Report: 16 March 2021

3rd Floor, AFGRI Building 12 Byls Bridge Boulevard Highveld Extension 73