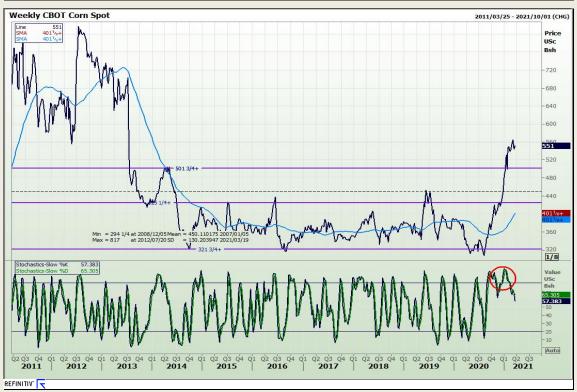

# **Technical Analysis**

Chicago Board of Trade and Kansas Board of Trade - Wheat

Market Report: 16 March 2021

3rd Floor, AFGRI Building 12 Byls Bridge Boulevard Highveld Extension 73

## **Technical Analysis**

Chicago Board of Trade and Kansas Board of Trade - Wheat

Market Report: 16 March 2021

3rd Floor, AFGRI Building 12 Byls Bridge Boulevard Highveld Extension 73