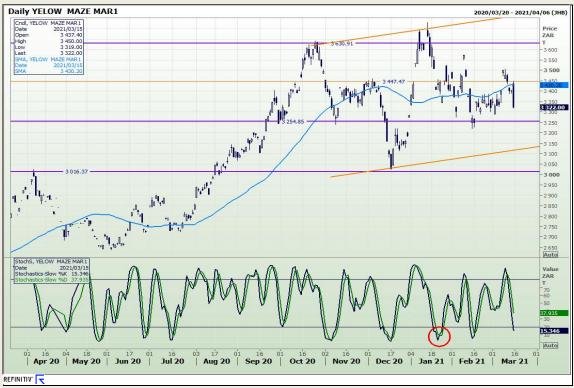

# **Technical Analysis**

South African Futures Exchange - Maize

Market Report: 16 March 2021

3rd Floor, AFGRI Building 12 Byls Bridge Boulevard Highveld Extension 73

## **Technical Analysis**

South African Futures Exchange - Maize

Market Report: 16 March 2021

3rd Floor, AFGRI Building 12 Byls Bridge Boulevard Highveld Extension 73