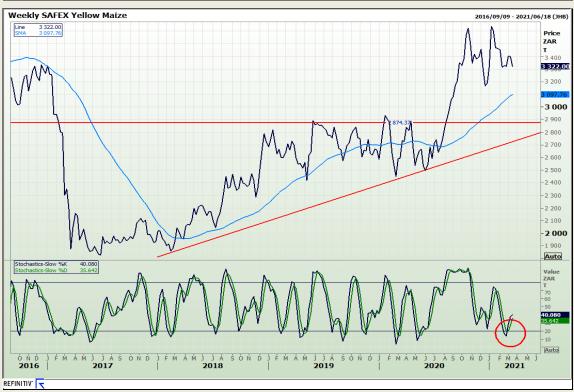

# **Technical Analysis**

South African Futures Exchange - Maize

Market Report: 16 March 2021

3rd Floor, AFGRI Building 12 Byls Bridge Boulevard Highveld Extension 73

## **Technical Analysis**

South African Futures Exchange - Maize

Market Report: 16 March 2021

3rd Floor, AFGRI Building 12 Byls Bridge Boulevard Highveld Extension 73