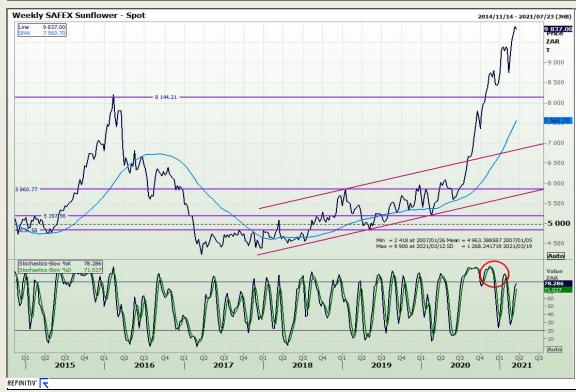

sion 73

# **Technical Analysis**

South African Futures Exchange - Wheat





Market Report: 16 March 2021

3rd Floor, AFGRI Building 12 Byls Bridge Boulevard Highveld Extension 73

## **Technical Analysis**

Chicago Board of Trade and Kansas Board of Trade - Wheat





Market Report: 16 March 2021

3rd Floor, AFGRI Building 12 Byls Bridge Boulevard Highveld Extension 73

## **Technical Analysis**

Chicago Board of Trade - Soybeans





Market Report: 16 March 2021

3rd Floor, AFGRI Building 12 Byls Bridge Boulevard Highveld Extension 73

# **Technical Analysis**

**South African Futures Exchange - Soybeans** 







Market Report: 16 March 2021

3rd Floor, AFGRI Building 12 Byls Bridge Boulevard Highveld Extension 73

# **Technical Analysis**

South African Futures Exchange - Sunflower