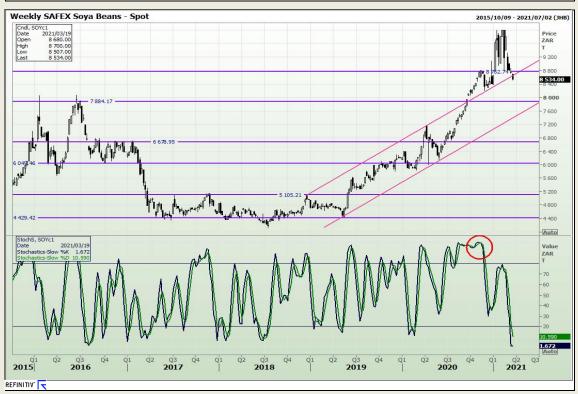

# **Technical Analysis**

**South African Futures Exchange - Soybeans** 

Market Report: 16 March 2021

3rd Floor, AFGRI Building 12 Byls Bridge Boulevard Highveld Extension 73