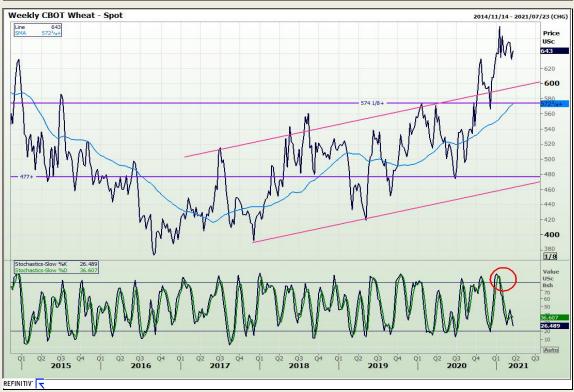

# **Technical Analysis**

Chicago Board of Trade and Kansas Board of Trade - Wheat

Market Report: 16 March 2021

3rd Floor, AFGRI Building 12 Byls Bridge Boulevard Highveld Extension 73

## **Technical Analysis**

Chicago Board of Trade and Kansas Board of Trade - Wheat

Market Report: 16 March 2021

3rd Floor, AFGRI Building 12 Byls Bridge Boulevard Highveld Extension 73