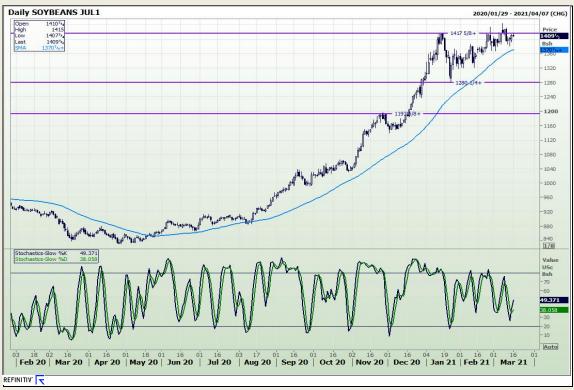

## **Technical Analysis**

Chicago Board of Trade - Soybeans

Market Report: 16 March 2021

3rd Floor, AFGRI Building 12 Byls Bridge Boulevard Highveld Extension 73