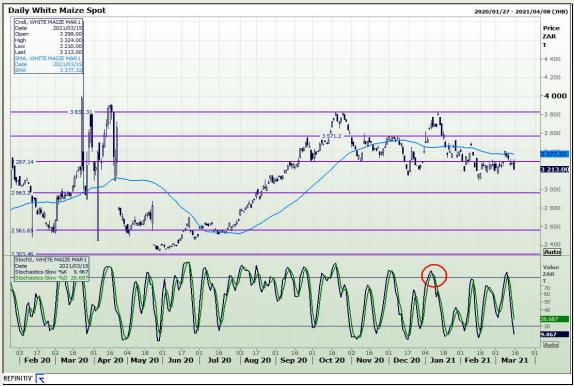

# **Technical Analysis**

South African Futures Exchange - Maize

Market Report: 16 March 2021

3rd Floor, AFGRI Building 12 Byls Bridge Boulevard Highveld Extension 73

## **Technical Analysis**

South African Futures Exchange - Maize

Market Report: 16 March 2021

3rd Floor, AFGRI Building 12 Byls Bridge Boulevard Highveld Extension 73