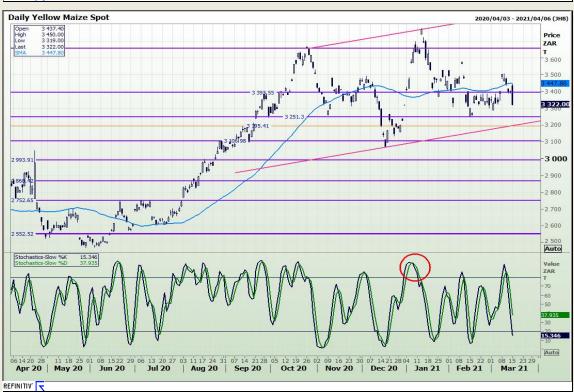

# **Technical Analysis**

South African Futures Exchange - Maize

Market Report: 16 March 2021

3rd Floor, AFGRI Building 12 Byls Bridge Boulevard Highveld Extension 73

## **Technical Analysis**

South African Futures Exchange - Maize

Market Report: 16 March 2021

3rd Floor, AFGRI Building 12 Byls Bridge Boulevard Highveld Extension 73