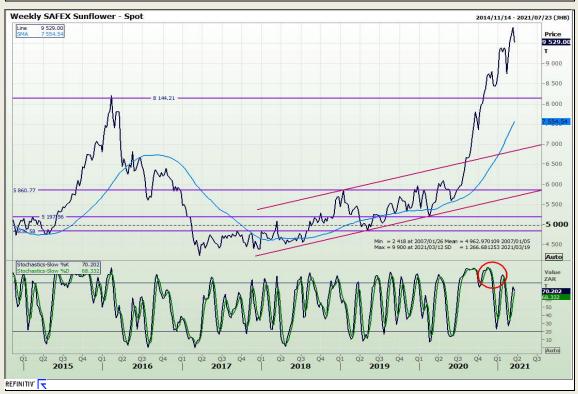

12 Byls Bridge Boulevard Highveld Extension 73

# **Technical Analysis**

South African Futures Exchange - Wheat





Market Report: 17 March 2021

3rd Floor, AFGRI Building 12 Byls Bridge Boulevard Highveld Extension 73

## **Technical Analysis**

Chicago Board of Trade and Kansas Board of Trade - Wheat







Market Report: 17 March 2021

3rd Floor, AFGRI Building 12 Byls Bridge Boulevard Highveld Extension 73

# **Technical Analysis**

Chicago Board of Trade - Soybeans





Market Report: 17 March 2021

3rd Floor, AFGRI Building 12 Byls Bridge Boulevard Highveld Extension 73

# **Technical Analysis**

**South African Futures Exchange - Soybeans** 







Market Report: 17 March 2021

3rd Floor, AFGRI Building 12 Byls Bridge Boulevard Highveld Extension 73

## **Technical Analysis**