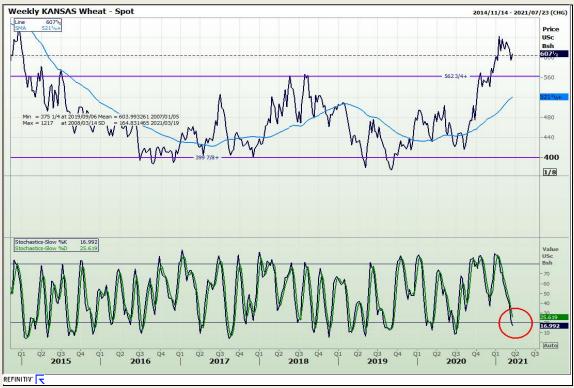

# **Technical Analysis**

Chicago Board of Trade and Kansas Board of Trade - Wheat

Market Report: 17 March 2021

3rd Floor, AFGRI Building 12 Byls Bridge Boulevard Highveld Extension 73

## **Technical Analysis**

Chicago Board of Trade and Kansas Board of Trade - Wheat

Market Report: 17 March 2021

3rd Floor, AFGRI Building 12 Byls Bridge Boulevard Highveld Extension 73