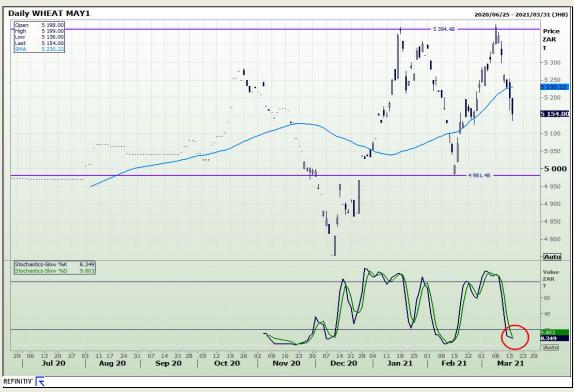

# **Technical Analysis**

South African Futures Exchange - Wheat

Market Report: 17 March 2021

3rd Floor, AFGRI Building 12 Byls Bridge Boulevard Highveld Extension 73