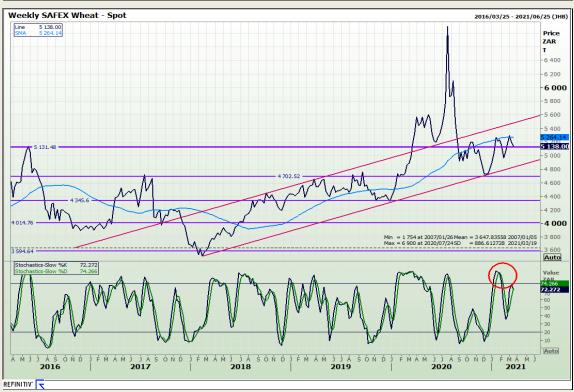

# **Technical Analysis**

South African Futures Exchange - Wheat

Market Report: 17 March 2021

3rd Floor, AFGRI Building 12 Byls Bridge Boulevard Highveld Extension 73