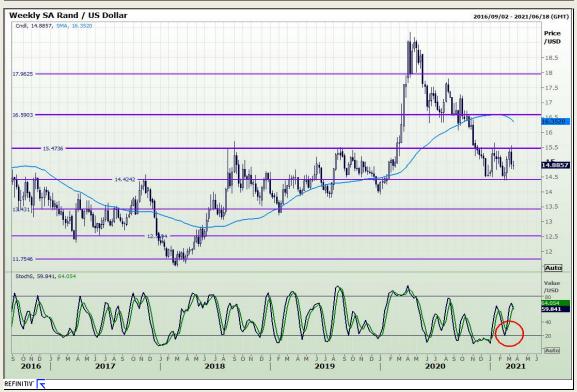

## **Technical Analysis**

Rand / US Dollar

Market Report: 17 March 2021

3rd Floor, AFGRI Building 12 Byls Bridge Boulevard Highveld Extension 73