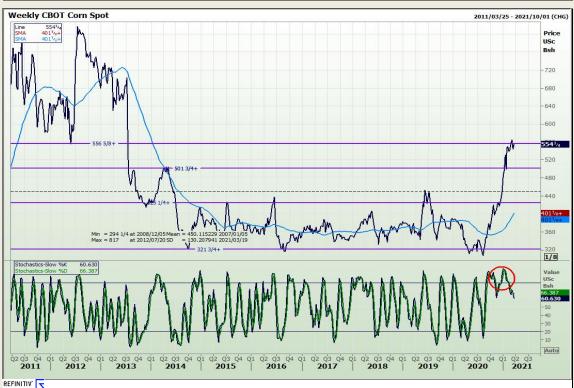

# **Technical Analysis**

South African Futures Exchange - Maize

Market Report: 17 March 2021

3rd Floor, AFGRI Building 12 Byls Bridge Boulevard Highveld Extension 73

## **Technical Analysis**

South African Futures Exchange - Maize

Market Report: 17 March 2021

3rd Floor, AFGRI Building 12 Byls Bridge Boulevard Highveld Extension 73