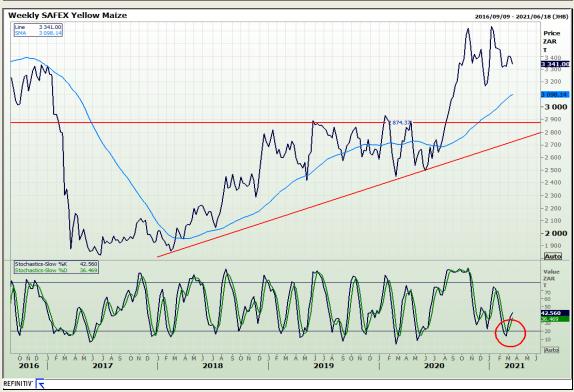

## **Technical Analysis**

South African Futures Exchange - Maize

Market Report: 17 March 2021

3rd Floor, AFGRI Building 12 Byls Bridge Boulevard Highveld Extension 73