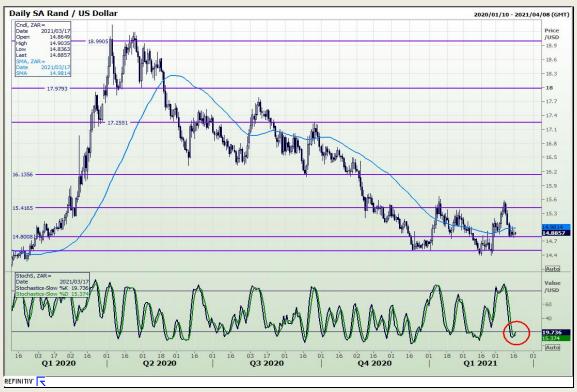

## **Technical Analysis**

Rand / US Dollar

Market Report: 17 March 2021

3rd Floor, AFGRI Building 12 Byls Bridge Boulevard Highveld Extension 73