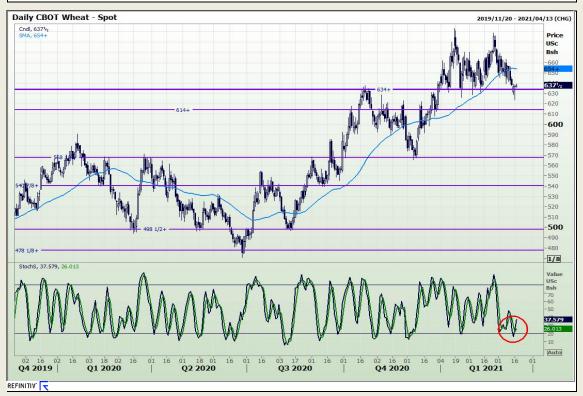

# **Technical Analysis**

Chicago Board of Trade and Kansas Board of Trade - Wheat

Market Report: 17 March 2021

3rd Floor, AFGRI Building 12 Byls Bridge Boulevard Highveld Extension 73

## **Technical Analysis**

Chicago Board of Trade and Kansas Board of Trade - Wheat

Market Report: 17 March 2021

3rd Floor, AFGRI Building 12 Byls Bridge Boulevard Highveld Extension 73