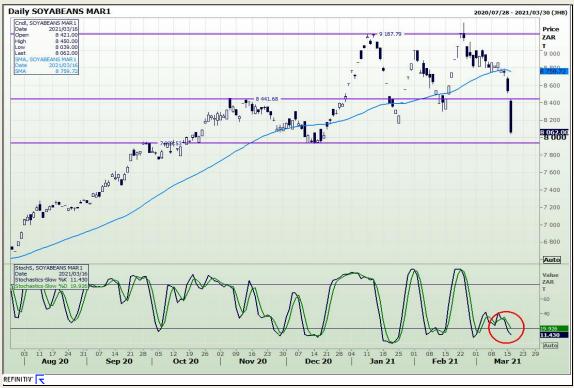

# **Technical Analysis**

**South African Futures Exchange - Soybeans** 

Market Report: 17 March 2021

3rd Floor, AFGRI Building 12 Byls Bridge Boulevard Highveld Extension 73