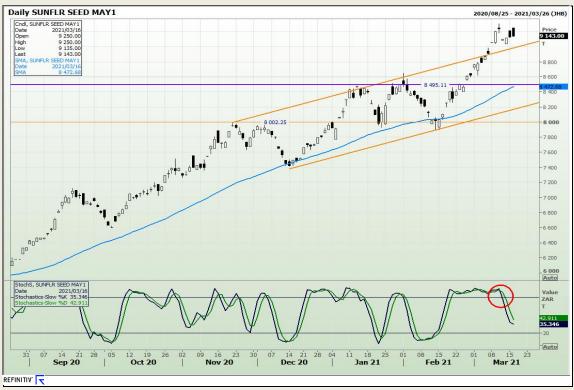

2 Byls Bridge Boulevard Highveld Extension 73

# **Technical Analysis**

South African Futures Exchange - Wheat





Market Report: 17 March 2021

3rd Floor, AFGRI Building 12 Byls Bridge Boulevard Highveld Extension 73

## **Technical Analysis**

Chicago Board of Trade and Kansas Board of Trade - Wheat







Market Report: 17 March 2021

3rd Floor, AFGRI Building 12 Byls Bridge Boulevard Highveld Extension 73

# **Technical Analysis**

Chicago Board of Trade - Soybeans





Market Report: 17 March 2021

3rd Floor, AFGRI Building 12 Byls Bridge Boulevard Highveld Extension 73

# **Technical Analysis**

**South African Futures Exchange - Soybeans** 







Market Report: 17 March 2021

3rd Floor, AFGRI Building 12 Byls Bridge Boulevard Highveld Extension 73

## **Technical Analysis**