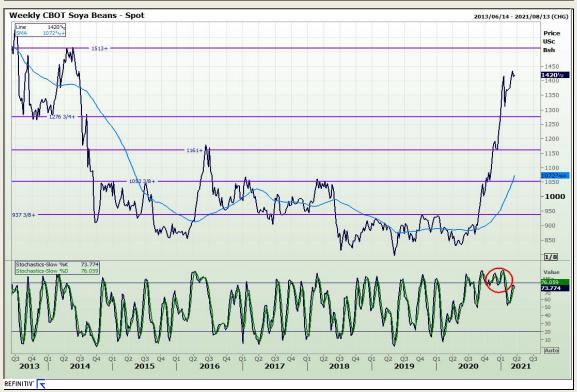

# **Technical Analysis**

Chicago Board of Trade - Soybeans

Market Report: 17 March 2021

3rd Floor, AFGRI Building 12 Byls Bridge Boulevard Highveld Extension 73