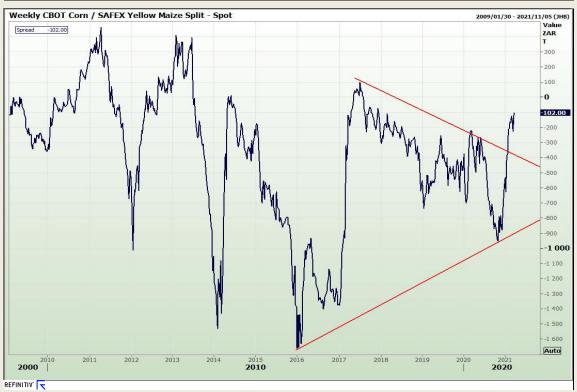

# **Technical Analysis**

South African Futures Exchange - Maize

Market Report: 17 March 2021

3rd Floor, AFGRI Building 12 Byls Bridge Boulevard Highveld Extension 73

## **Technical Analysis**

South African Futures Exchange - Maize

Market Report: 17 March 2021

3rd Floor, AFGRI Building 12 Byls Bridge Boulevard Highveld Extension 73