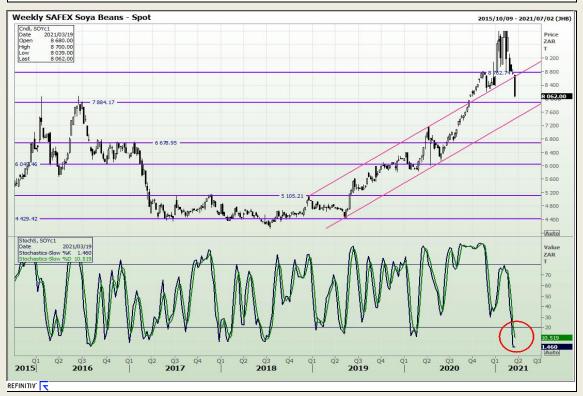

# **Technical Analysis**

**South African Futures Exchange - Soybeans** 

Market Report: 17 March 2021

3rd Floor, AFGRI Building 12 Byls Bridge Boulevard Highveld Extension 73