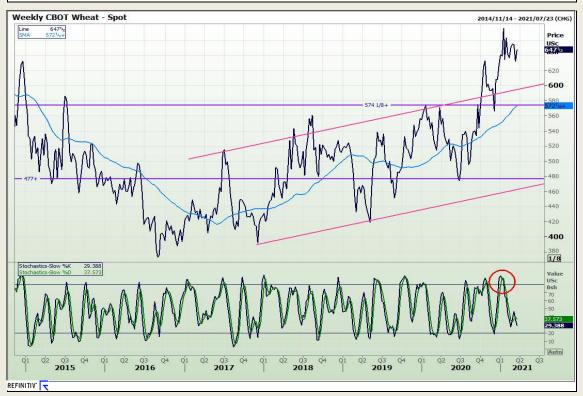

# **Technical Analysis**

Chicago Board of Trade and Kansas Board of Trade - Wheat

Market Report: 17 March 2021

3rd Floor, AFGRI Building 12 Byls Bridge Boulevard Highveld Extension 73

## **Technical Analysis**

Chicago Board of Trade and Kansas Board of Trade - Wheat

Market Report: 17 March 2021

3rd Floor, AFGRI Building 12 Byls Bridge Boulevard Highveld Extension 73