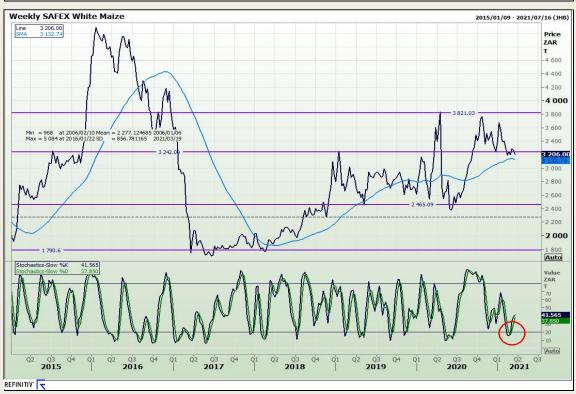

# **Technical Analysis**

South African Futures Exchange - Maize

Market Report: 17 March 2021

3rd Floor, AFGRI Building 12 Byls Bridge Boulevard Highveld Extension 73