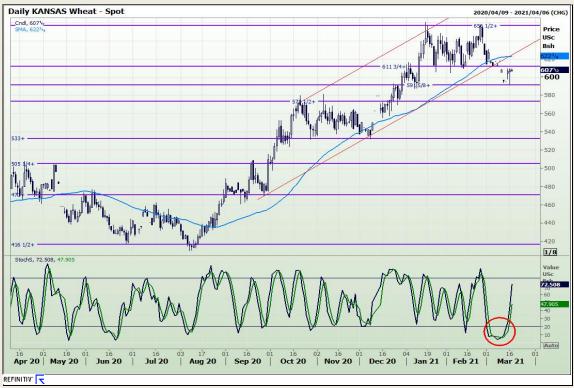

# **Technical Analysis**

Chicago Board of Trade and Kansas Board of Trade - Wheat

Market Report: 17 March 2021

3rd Floor, AFGRI Building 12 Byls Bridge Boulevard Highveld Extension 73

## **Technical Analysis**

Chicago Board of Trade and Kansas Board of Trade - Wheat

Market Report: 17 March 2021

3rd Floor, AFGRI Building 12 Byls Bridge Boulevard Highveld Extension 73