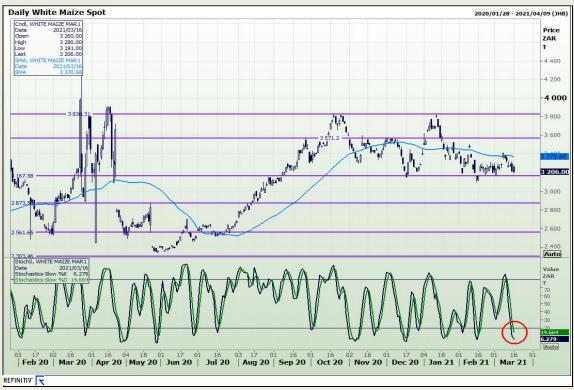

# **Technical Analysis**

South African Futures Exchange - Maize

Market Report: 17 March 2021

3rd Floor, AFGRI Building 12 Byls Bridge Boulevard Highveld Extension 73