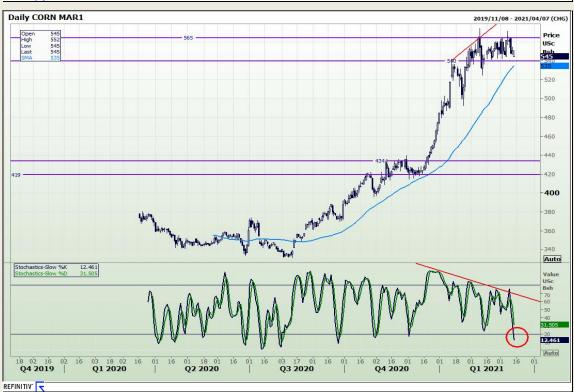

# **Technical Analysis**

South African Futures Exchange - Maize

Market Report: 17 March 2021

3rd Floor, AFGRI Building 12 Byls Bridge Boulevard Highveld Extension 73

## **Technical Analysis**

South African Futures Exchange - Maize

Market Report: 17 March 2021

3rd Floor, AFGRI Building 12 Byls Bridge Boulevard Highveld Extension 73