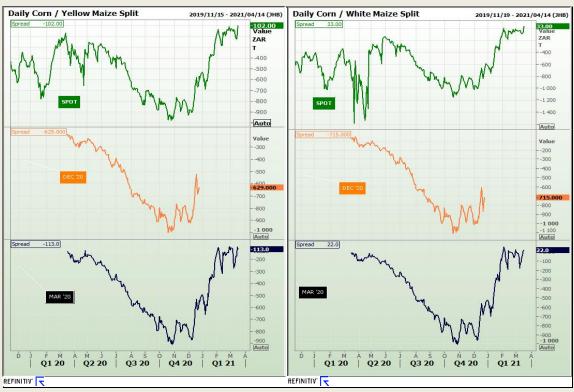

# **Technical Analysis**

South African Futures Exchange - Maize

Market Report: 17 March 2021

3rd Floor, AFGRI Building 12 Byls Bridge Boulevard Highveld Extension 73

## **Technical Analysis**

South African Futures Exchange - Maize

Market Report: 17 March 2021

3rd Floor, AFGRI Building 12 Byls Bridge Boulevard Highveld Extension 73