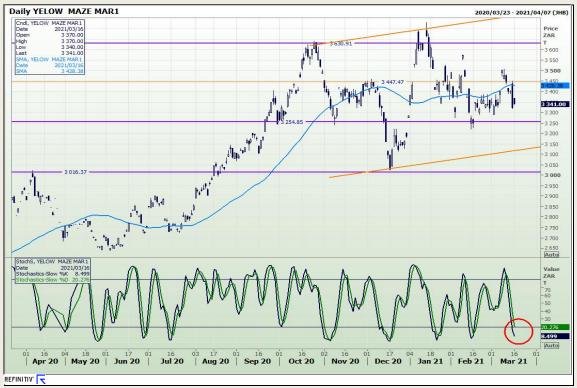

# **Technical Analysis**

South African Futures Exchange - Maize

Market Report: 17 March 2021

3rd Floor, AFGRI Building 12 Byls Bridge Boulevard Highveld Extension 73

## **Technical Analysis**

South African Futures Exchange - Maize

Market Report: 17 March 2021

3rd Floor, AFGRI Building 12 Byls Bridge Boulevard Highveld Extension 73