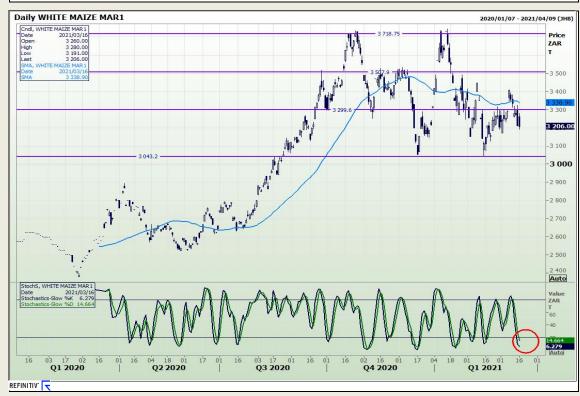

# **Technical Analysis**

South African Futures Exchange - Maize

Market Report: 17 March 2021

3rd Floor, AFGRI Building 12 Byls Bridge Boulevard Highveld Extension 73

## **Technical Analysis**

South African Futures Exchange - Maize

Market Report: 17 March 2021

3rd Floor, AFGRI Building 12 Byls Bridge Boulevard Highveld Extension 73