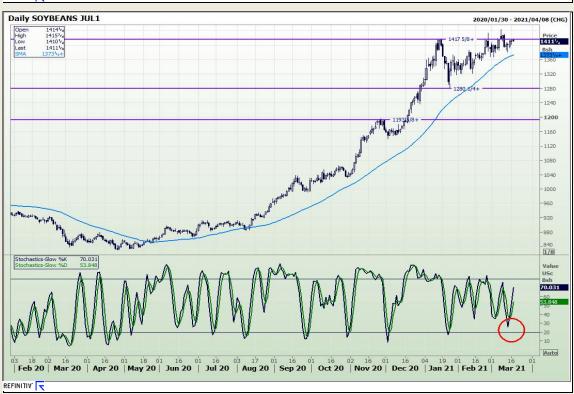

# **Technical Analysis**

Chicago Board of Trade - Soybeans

Market Report: 17 March 2021

3rd Floor, AFGRI Building 12 Byls Bridge Boulevard Highveld Extension 73