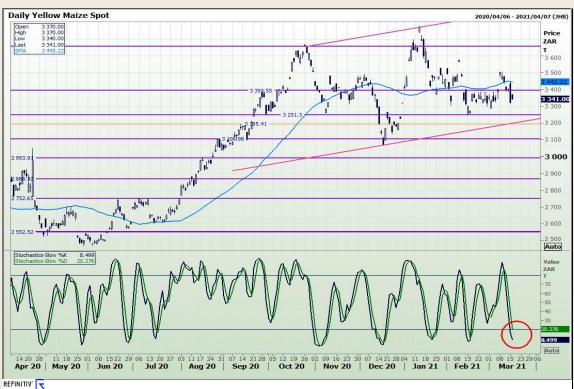

## **Technical Analysis**

South African Futures Exchange - Maize

Market Report: 17 March 2021

3rd Floor, AFGRI Building 12 Byls Bridge Boulevard Highveld Extension 73