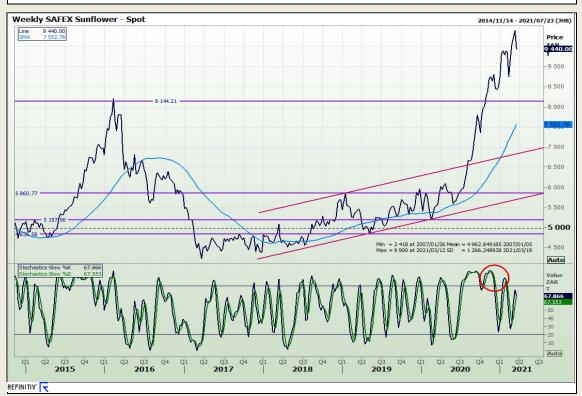

ing 12 Byls Bridge Boulevard Highveld Extension 73

# **Technical Analysis**

South African Futures Exchange - Wheat





Market Report: 18 March 2021

3rd Floor, AFGRI Building 12 Byls Bridge Boulevard Highveld Extension 73

## **Technical Analysis**

Chicago Board of Trade and Kansas Board of Trade - Wheat





Market Report: 18 March 2021

3rd Floor, AFGRI Building 12 Byls Bridge Boulevard Highveld Extension 73

# **Technical Analysis**

Chicago Board of Trade - Soybeans





Market Report: 18 March 2021

3rd Floor, AFGRI Building 12 Byls Bridge Boulevard Highveld Extension 73

# **Technical Analysis**

**South African Futures Exchange - Soybeans** 







Market Report: 18 March 2021

3rd Floor, AFGRI Building 12 Byls Bridge Boulevard Highveld Extension 73

# **Technical Analysis**