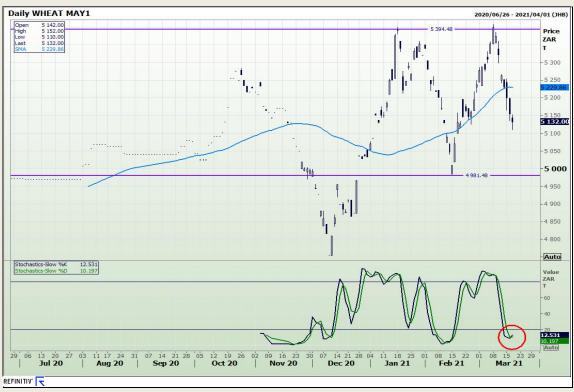

# **Technical Analysis**

South African Futures Exchange - Wheat

Market Report: 18 March 2021

3rd Floor, AFGRI Building 12 Byls Bridge Boulevard Highveld Extension 73