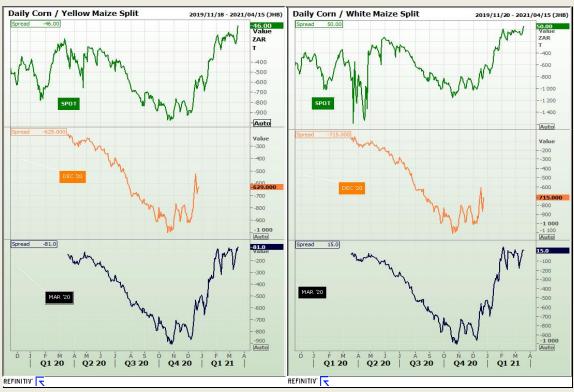

# **Technical Analysis**

South African Futures Exchange - Maize

Market Report: 18 March 2021

3rd Floor, AFGRI Building 12 Byls Bridge Boulevard Highveld Extension 73