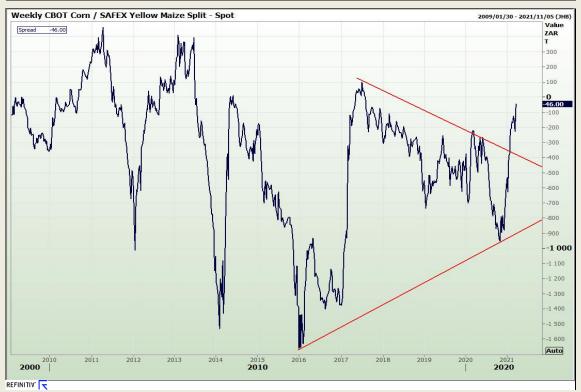

# **Technical Analysis**

South African Futures Exchange - Maize

Market Report: 18 March 2021

3rd Floor, AFGRI Building 12 Byls Bridge Boulevard Highveld Extension 73