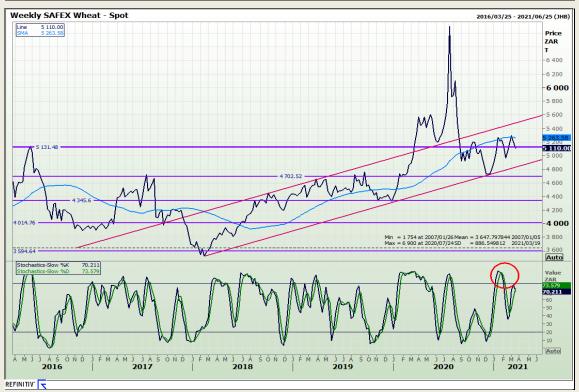

# **Technical Analysis**

South African Futures Exchange - Wheat

Market Report: 18 March 2021

3rd Floor, AFGRI Building 12 Byls Bridge Boulevard Highveld Extension 73