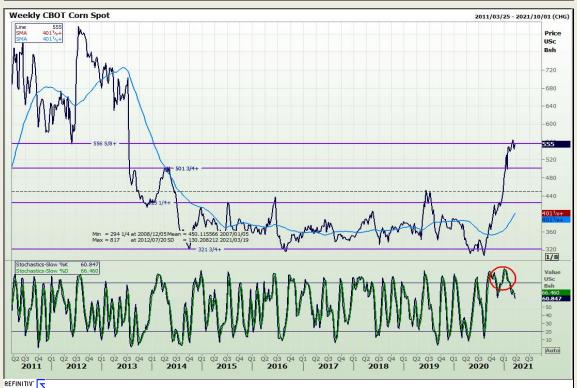

# **Technical Analysis**

South African Futures Exchange - Maize

Market Report: 18 March 2021

3rd Floor, AFGRI Building 12 Byls Bridge Boulevard Highveld Extension 73