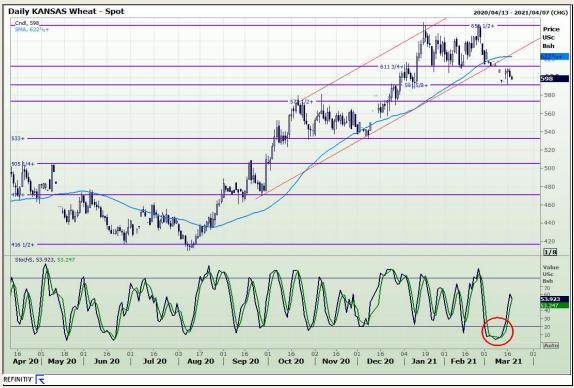

# **Technical Analysis**

Chicago Board of Trade and Kansas Board of Trade - Wheat

Market Report: 18 March 2021

3rd Floor, AFGRI Building 12 Byls Bridge Boulevard Highveld Extension 73

## **Technical Analysis**

Chicago Board of Trade and Kansas Board of Trade - Wheat

Market Report: 18 March 2021

3rd Floor, AFGRI Building 12 Byls Bridge Boulevard Highveld Extension 73