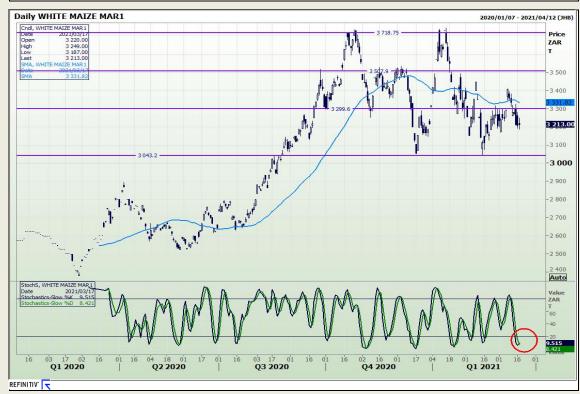

# **Technical Analysis**

South African Futures Exchange - Maize

Market Report: 18 March 2021

3rd Floor, AFGRI Building 12 Byls Bridge Boulevard Highveld Extension 73