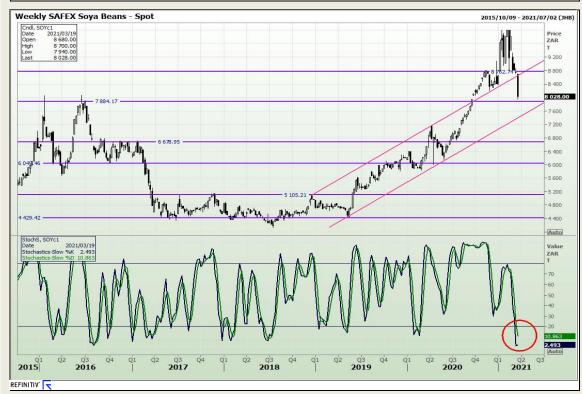

# **Technical Analysis**

**South African Futures Exchange - Soybeans** 

Market Report: 18 March 2021

3rd Floor, AFGRI Building 12 Byls Bridge Boulevard Highveld Extension 73