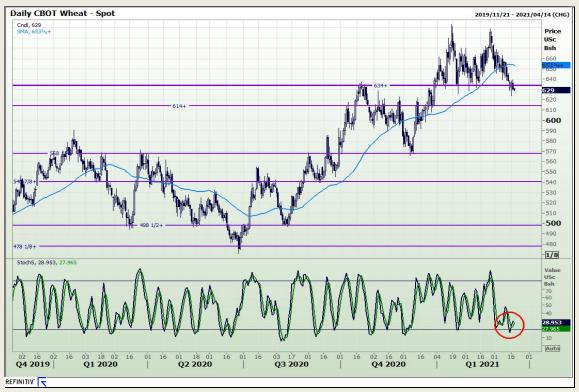

# **Technical Analysis**

Chicago Board of Trade and Kansas Board of Trade - Wheat

Market Report: 18 March 2021

3rd Floor, AFGRI Building 12 Byls Bridge Boulevard Highveld Extension 73

## **Technical Analysis**

Chicago Board of Trade and Kansas Board of Trade - Wheat

Market Report: 18 March 2021

3rd Floor, AFGRI Building 12 Byls Bridge Boulevard Highveld Extension 73