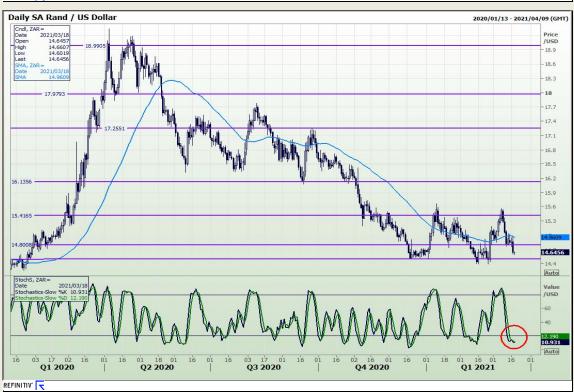

## **Technical Analysis**

Market Report: 18 March 2021

3rd Floor, AFGRI Building 12 Byls Bridge Boulevard Highveld Extension 73