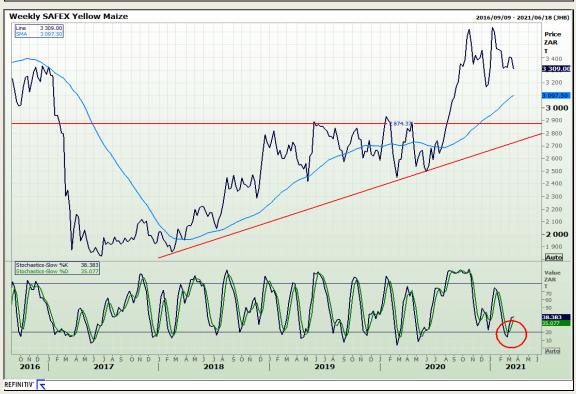

# **Technical Analysis**

South African Futures Exchange - Maize

Market Report: 18 March 2021

3rd Floor, AFGRI Building 12 Byls Bridge Boulevard Highveld Extension 73