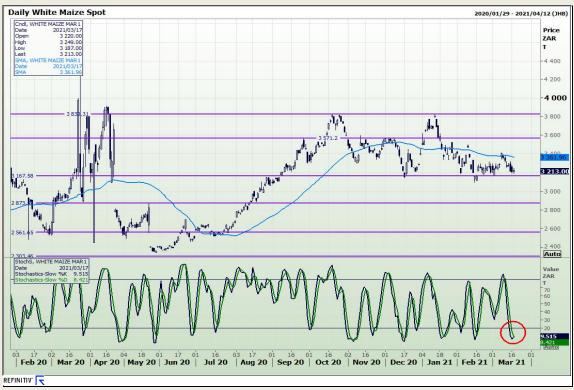

# **Technical Analysis**

South African Futures Exchange - Maize

Market Report: 18 March 2021

3rd Floor, AFGRI Building 12 Byls Bridge Boulevard Highveld Extension 73