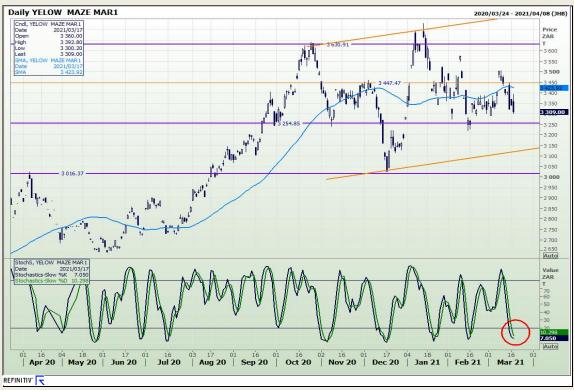

# **Technical Analysis**

South African Futures Exchange - Maize

Market Report: 18 March 2021

3rd Floor, AFGRI Building 12 Byls Bridge Boulevard Highveld Extension 73