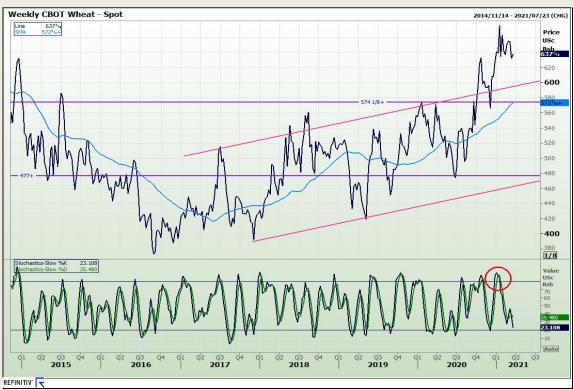

# **Technical Analysis**

Chicago Board of Trade and Kansas Board of Trade - Wheat

Market Report: 18 March 2021

3rd Floor, AFGRI Building 12 Byls Bridge Boulevard Highveld Extension 73

## **Technical Analysis**

Chicago Board of Trade and Kansas Board of Trade - Wheat

Market Report: 18 March 2021

3rd Floor, AFGRI Building 12 Byls Bridge Boulevard Highveld Extension 73