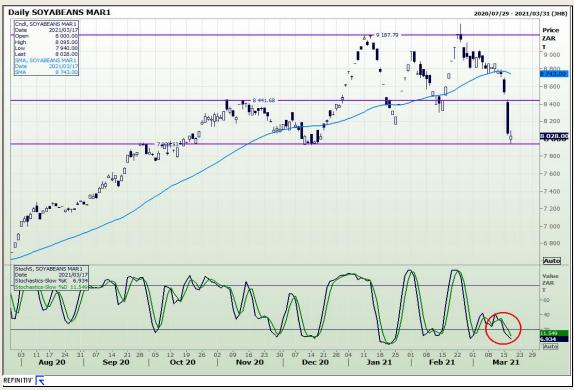

# **Technical Analysis**

**South African Futures Exchange - Soybeans** 

Market Report: 18 March 2021

3rd Floor, AFGRI Building 12 Byls Bridge Boulevard Highveld Extension 73