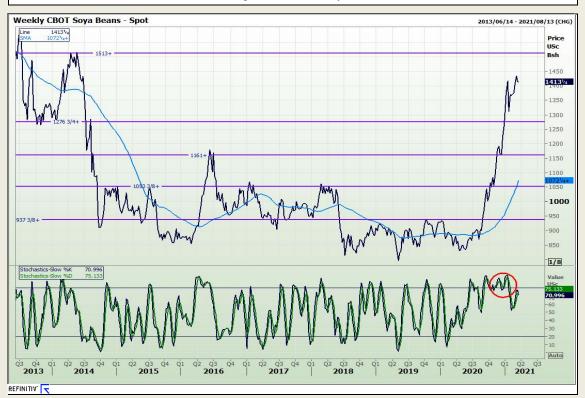

# **Technical Analysis**

Chicago Board of Trade - Soybeans

Market Report: 18 March 2021

3rd Floor, AFGRI Building 12 Byls Bridge Boulevard Highveld Extension 73