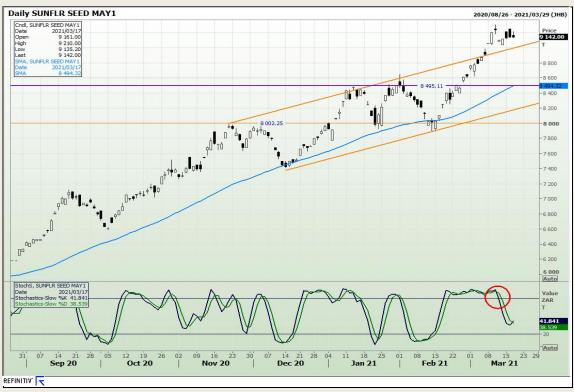

g 12 Byls Bridge Boulevard Highveld Extension 73

# **Technical Analysis**

South African Futures Exchange - Wheat





Market Report: 18 March 2021

3rd Floor, AFGRI Building 12 Byls Bridge Boulevard Highveld Extension 73

## **Technical Analysis**

Chicago Board of Trade and Kansas Board of Trade - Wheat





Market Report: 18 March 2021

3rd Floor, AFGRI Building 12 Byls Bridge Boulevard Highveld Extension 73

# **Technical Analysis**

Chicago Board of Trade - Soybeans





Market Report: 18 March 2021

3rd Floor, AFGRI Building 12 Byls Bridge Boulevard Highveld Extension 73

# **Technical Analysis**

**South African Futures Exchange - Soybeans** 







Market Report: 18 March 2021

3rd Floor, AFGRI Building 12 Byls Bridge Boulevard Highveld Extension 73

# **Technical Analysis**