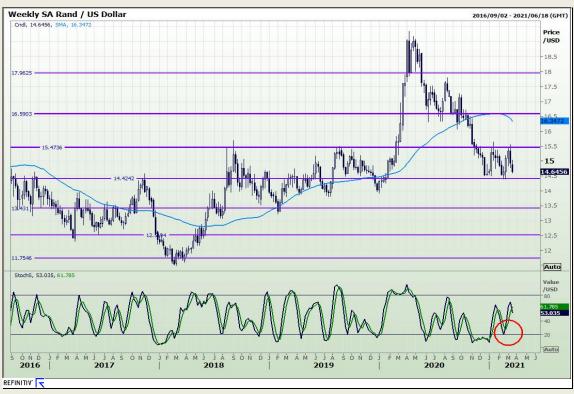

## **Technical Analysis**

Market Report: 18 March 2021

3rd Floor, AFGRI Building 12 Byls Bridge Boulevard Highveld Extension 73