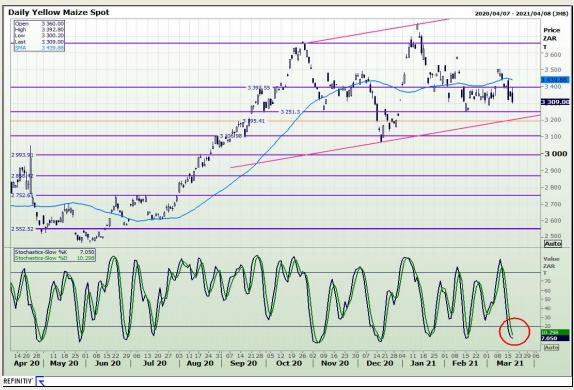

# **Technical Analysis**

South African Futures Exchange - Maize

Market Report: 18 March 2021

3rd Floor, AFGRI Building 12 Byls Bridge Boulevard Highveld Extension 73