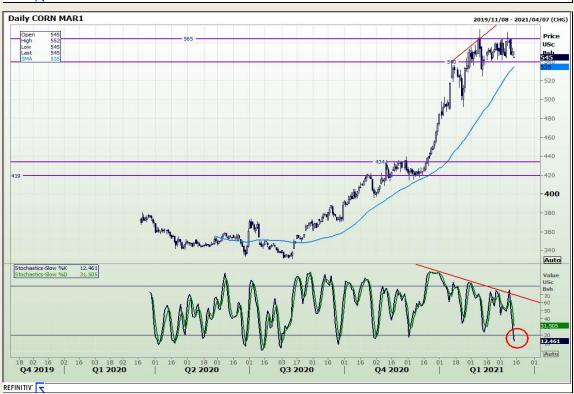

# **Technical Analysis**

South African Futures Exchange - Maize

Market Report: 18 March 2021

3rd Floor, AFGRI Building 12 Byls Bridge Boulevard Highveld Extension 73