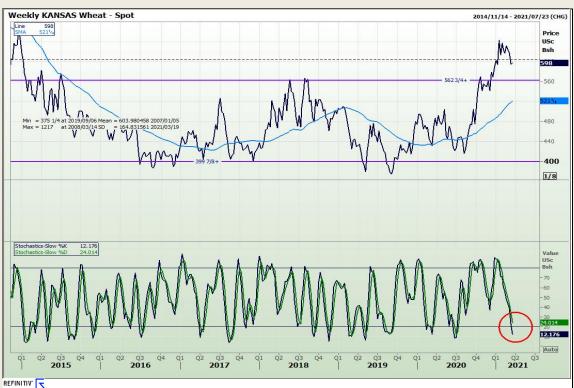

# **Technical Analysis**

Chicago Board of Trade and Kansas Board of Trade - Wheat

Market Report: 18 March 2021

3rd Floor, AFGRI Building 12 Byls Bridge Boulevard Highveld Extension 73

## **Technical Analysis**

Chicago Board of Trade and Kansas Board of Trade - Wheat

Market Report: 18 March 2021

3rd Floor, AFGRI Building 12 Byls Bridge Boulevard Highveld Extension 73