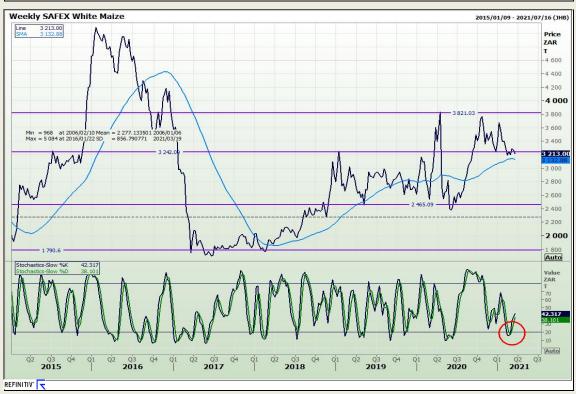

# **Technical Analysis**

South African Futures Exchange - Maize

Market Report: 18 March 2021

3rd Floor, AFGRI Building 12 Byls Bridge Boulevard Highveld Extension 73