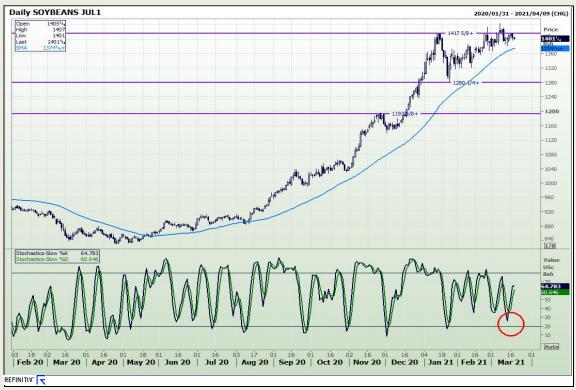

# **Technical Analysis**

Chicago Board of Trade - Soybeans

Market Report: 18 March 2021

3rd Floor, AFGRI Building 12 Byls Bridge Boulevard Highveld Extension 73