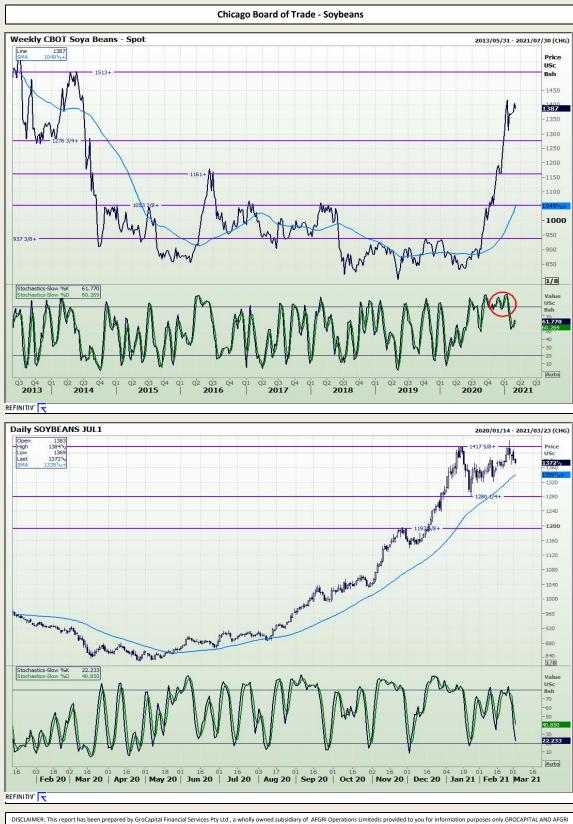

### **GroCapital Broking Services**

Market Report : 02 March 2021

3rd Floor, AFGRI Building 12 Byls Bridge Boulevard Highveld Extension 73

### **Technical Analysis**

DISCLAIMER: This report has been prepared by GroCapital Financial Services Pty Ltd, a wholly owned subsidiary of AFGRI Operations Limitedis provided to you for information purposes only.GROCAPITAL AND AFGRI hereby certify that the views expressed in this report were obtained from sources which GROCAPITAL AND AFGRI consider to be reliable.GROCAPITAL AND AFGRI do not make any representations or give any guarantees or warranties, expressed or implied, as to the correctness, accuraces of the report.Neither GROCAPITAL AND AFGRI and any any affiliate, or any and filiate respective officers, directors, guerares, directors, partners or employees, shall assume any liability for any losses arising from errors or omissions in the opinions, forecasts or information, irrespective of whether there has been any negligence by GroCapital and AFGRI, their affiliate, or their respective officers, directors, perardess of whether such damages were foreseen or unforeseen. The information contained in this report is confidential and may be subject to legal privileger. This report is no tinended to not should it be taken to create any legal relations or contractual relations.