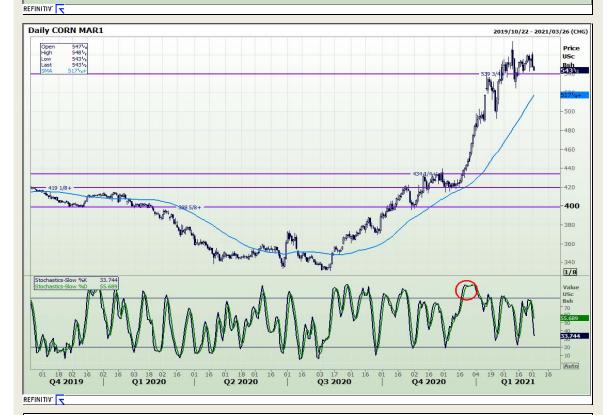

Market Report : 02 March 2021

3rd Floor, AFGRI Building 12 Byls Bridge Boulevard Highveld Extension 73

# **Technical Analysis**

DISCLAIMER: This report has been prepared by GroCapital Financial Services Pty Ltd, a wholly owned subsidiary of AFGRI Operations Limitedis provided to you for information purposes only.GROCAPITAL AND AFGRI hereby certify that the views expressed in this report were obtained from sources which GROCAPITAL AND AFGRI consider to be reliable.GROCAPITAL AND AFGRI do not make any representations or give any guarantees or warrantices, expressed or implied, as to the correctness, accuracy or completeness of the report.Neither GROCAPITAL AND AFGRI, nor any affiliate, nor any of their respective officers, directors, partners or employees, shall assume any liability for any losses arising from errors or omissions in the opinions, forecasts or information, irrespective of whether there has been any negligence by GroCapital and AFGRI, their affiliate, or their respective officers, directors, partners or employees, regardless of whether such damages were foreseen or unforeseen. The information contained in this report is confidential and may be subject to legal privilege. This report is not intended to not should it be taken to create any legal relations or contractual relations.