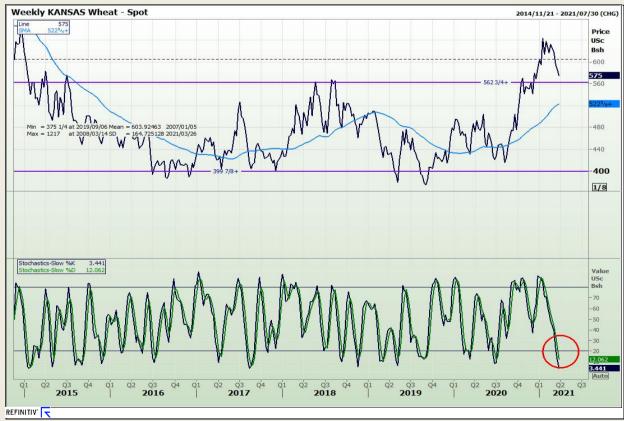

# **Technical Analysis**

Chicago Board of Trade and Kansas Board of Trade - Wheat

Market Report : 23 March 2021

3rd Floor, AFGRI Building 12 Byls Bridge Boulevard Highveld Extension 73