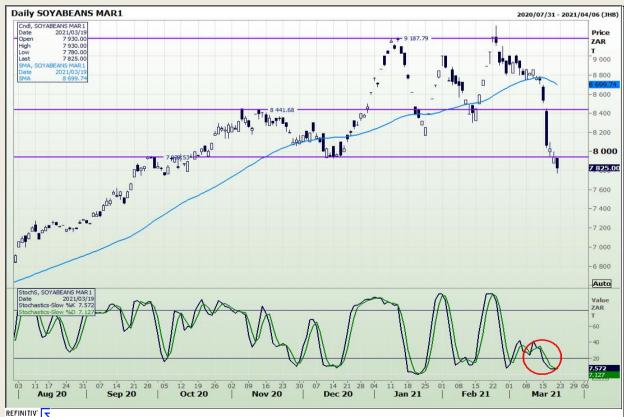

## **Technical Analysis**

**South African Futures Exchange - Soybeans** 

Market Report : 23 March 2021

3rd Floor, AFGRI Building 12 Byls Bridge Boulevard Highveld Extension 73