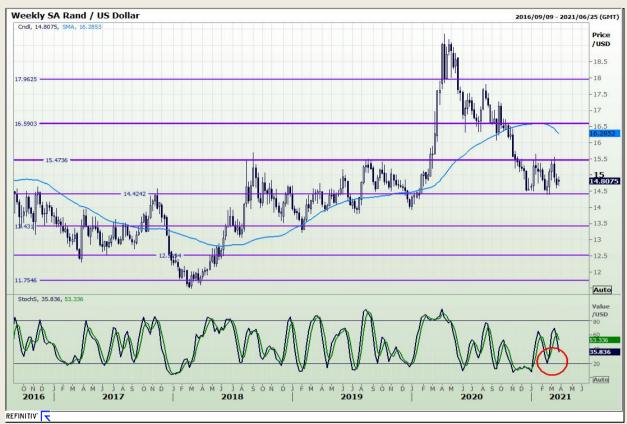

# **Technical Analysis**

Rand / US Dollar

Market Report : 23 March 2021

3rd Floor, AFGRI Building 12 Byls Bridge Boulevard Highveld Extension 73