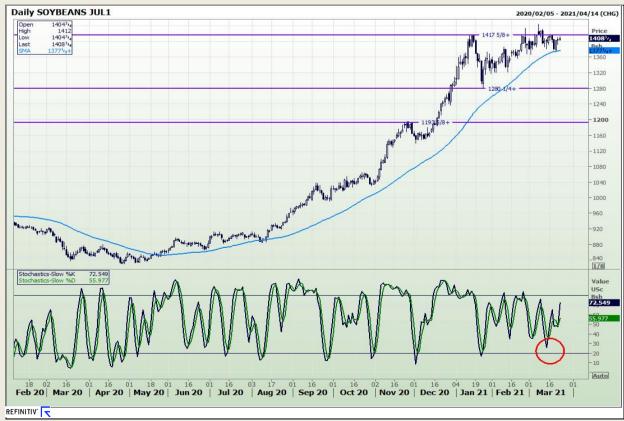

# **Technical Analysis**

Chicago Board of Trade - Soybeans

Market Report : 23 March 2021

3rd Floor, AFGRI Building 12 Byls Bridge Boulevard Highveld Extension 73