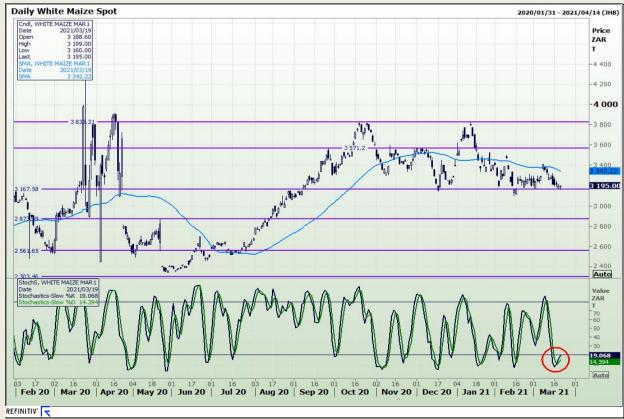

# **Technical Analysis**

South African Futures Exchange - Maize

Market Report : 23 March 2021

3rd Floor, AFGRI Building 12 Byls Bridge Boulevard Highveld Extension 73