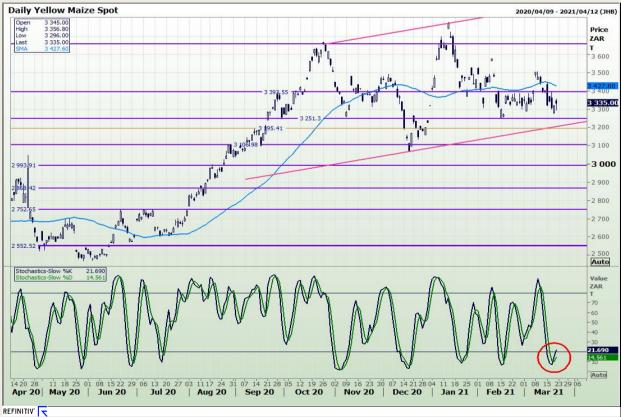

# **Technical Analysis**

South African Futures Exchange - Maize

Market Report : 23 March 2021

3rd Floor, AFGRI Building 12 Byls Bridge Boulevard Highveld Extension 73