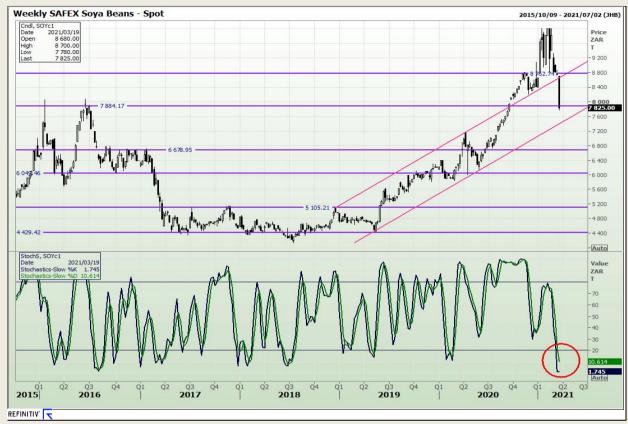

## **Technical Analysis**

**South African Futures Exchange - Soybeans** 

Market Report : 23 March 2021

3rd Floor, AFGRI Building 12 Byls Bridge Boulevard Highveld Extension 73