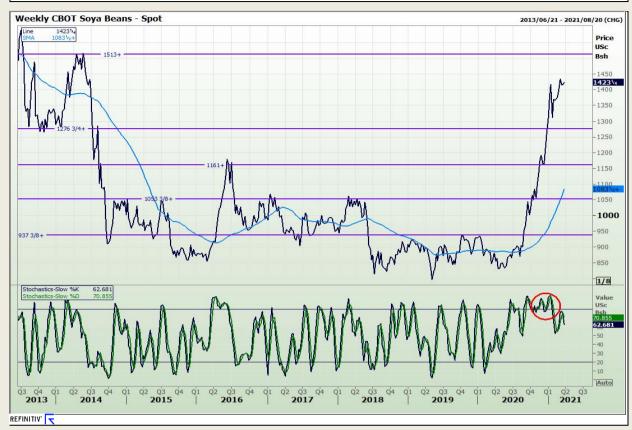

# **Technical Analysis**

Chicago Board of Trade - Soybeans

Market Report : 23 March 2021

3rd Floor, AFGRI Building 12 Byls Bridge Boulevard Highveld Extension 73