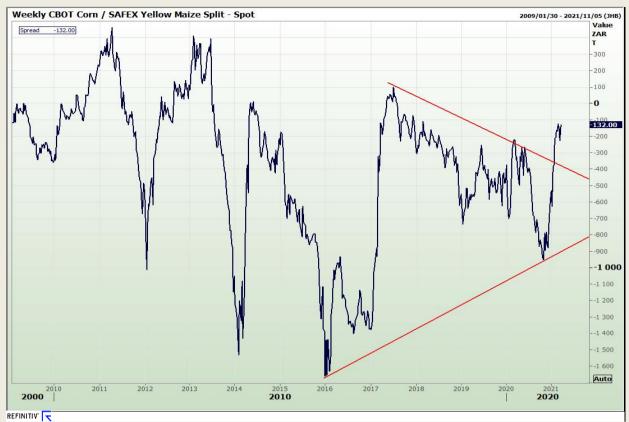

## **Technical Analysis**

**CBOT / SAFEX Spreads** 

Market Report : 23 March 2021

3rd Floor, AFGRI Building 12 Byls Bridge Boulevard Highveld Extension 73