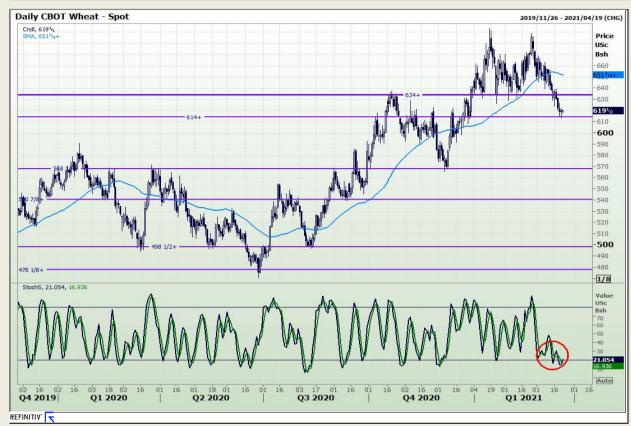

# **Technical Analysis**

Chicago Board of Trade and Kansas Board of Trade - Wheat

Market Report : 23 March 2021

3rd Floor, AFGRI Building 12 Byls Bridge Boulevard Highveld Extension 73