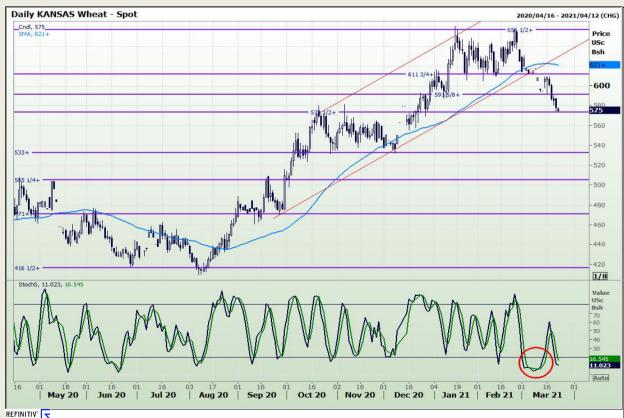

# **Technical Analysis**

Chicago Board of Trade and Kansas Board of Trade - Wheat

Market Report : 23 March 2021

3rd Floor, AFGRI Building 12 Byls Bridge Boulevard Highveld Extension 73