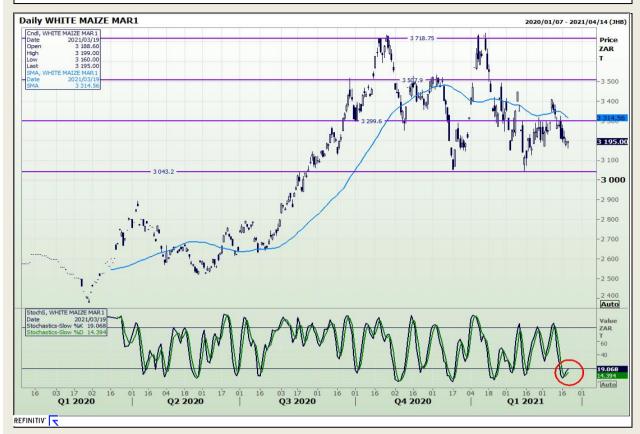

## **Technical Analysis**

South African Futures Exchange - Maize

Market Report : 23 March 2021

3rd Floor, AFGRI Building 12 Byls Bridge Boulevard Highveld Extension 73