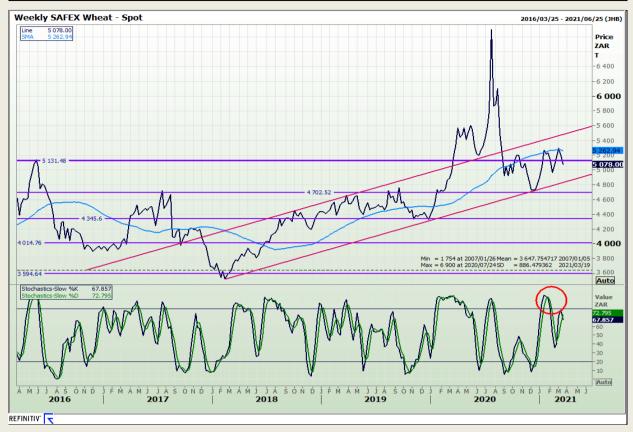

# **Technical Analysis**

South African Futures Exchange - Wheat

Market Report : 23 March 2021

3rd Floor, AFGRI Building 12 Byls Bridge Boulevard Highveld Extension 73