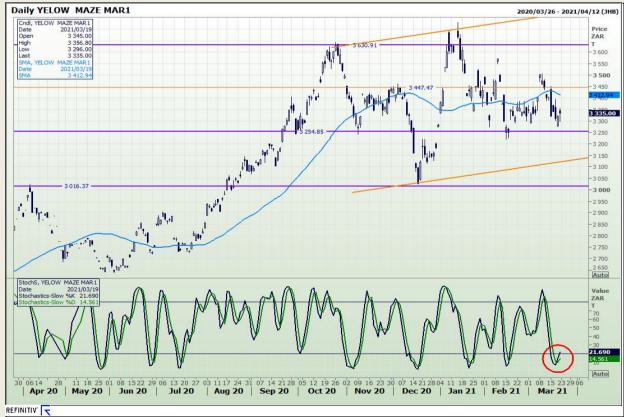

## **Technical Analysis**

South African Futures Exchange - Maize

Market Report : 23 March 2021

3rd Floor, AFGRI Building 12 Byls Bridge Boulevard Highveld Extension 73