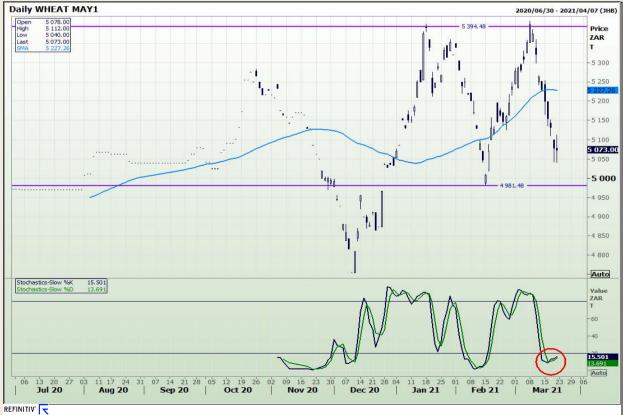

# **Technical Analysis**

South African Futures Exchange - Wheat

Market Report : 23 March 2021

3rd Floor, AFGRI Building 12 Byls Bridge Boulevard Highveld Extension 73