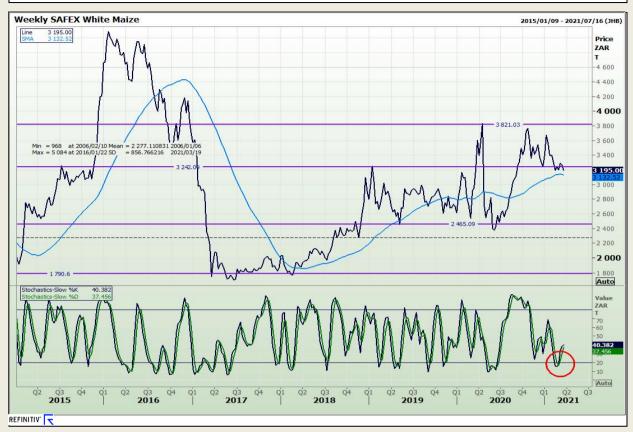

# **Technical Analysis**

South African Futures Exchange - Maize

Market Report : 23 March 2021

3rd Floor, AFGRI Building 12 Byls Bridge Boulevard Highveld Extension 73