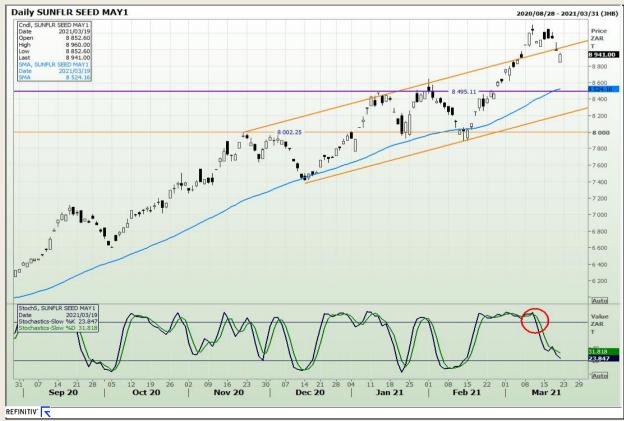

**Technical Analysis**

South African Futures Exchange - Wheat







Market Report : 23 March 2021

3rd Floor, AFGRI Building 12 Byls Bridge Boulevard Highveld Extension 73

# **Technical Analysis**

Chicago Board of Trade and Kansas Board of Trade - Wheat







Market Report : 23 March 2021

3rd Floor, AFGRI Building 12 Byls Bridge Boulevard Highveld Extension 73

# **Technical Analysis**

Chicago Board of Trade - Soybeans







Market Report : 23 March 2021

3rd Floor, AFGRI Building 12 Byls Bridge Boulevard Highveld Extension 73

## **Technical Analysis**

**South African Futures Exchange - Soybeans** 







Market Report : 23 March 2021

3rd Floor, AFGRI Building 12 Byls Bridge Boulevard Highveld Extension 73

# **Technical Analysis**

South African Futures Exchange - Sunflower