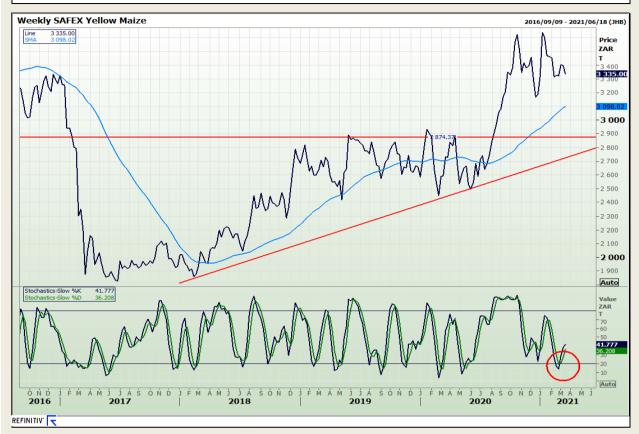

# **Technical Analysis**

South African Futures Exchange - Maize

Market Report : 23 March 2021

3rd Floor, AFGRI Building 12 Byls Bridge Boulevard Highveld Extension 73