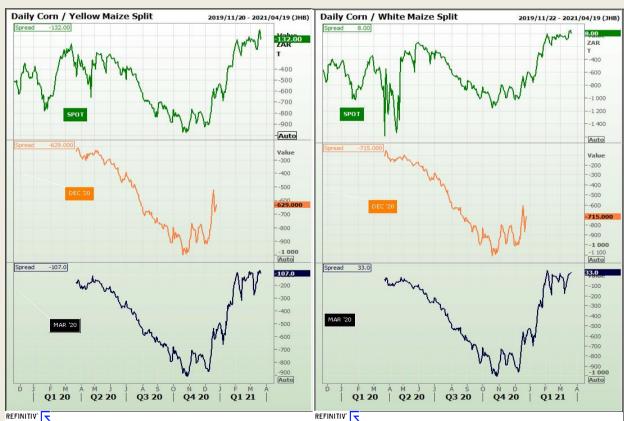

## **Technical Analysis**

**CBOT / SAFEX Spreads** 

Market Report : 23 March 2021

3rd Floor, AFGRI Building 12 Byls Bridge Boulevard Highveld Extension 73