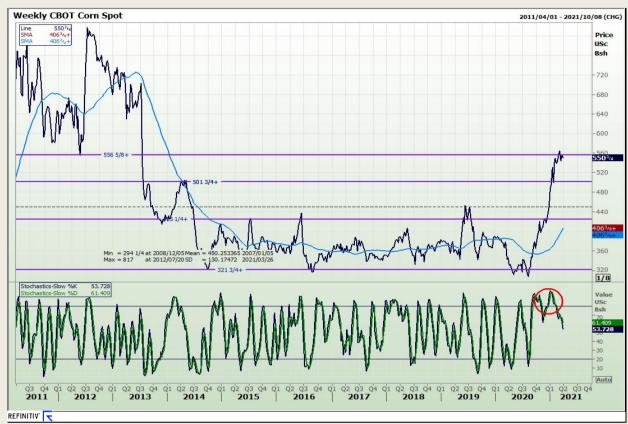

# **Technical Analysis**

Chicago Board of Trade - Corn

Market Report : 23 March 2021

3rd Floor, AFGRI Building 12 Byls Bridge Boulevard Highveld Extension 73