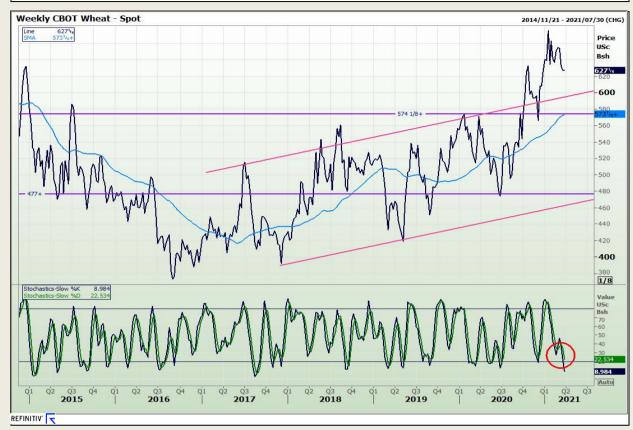

# **Technical Analysis**

Chicago Board of Trade and Kansas Board of Trade - Wheat

Market Report : 23 March 2021

3rd Floor, AFGRI Building 12 Byls Bridge Boulevard Highveld Extension 73