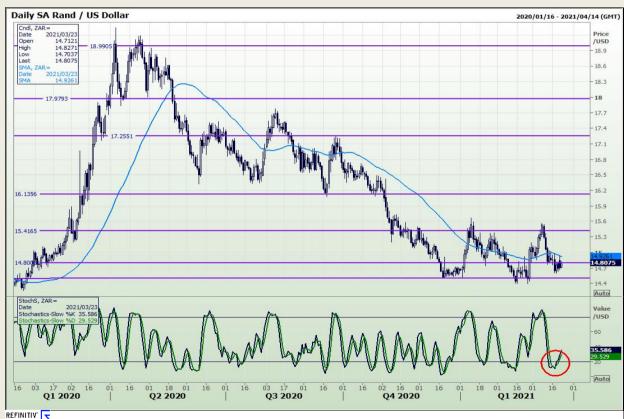

# **Technical Analysis**

Rand / US Dollar

Market Report : 23 March 2021

3rd Floor, AFGRI Building 12 Byls Bridge Boulevard Highveld Extension 73