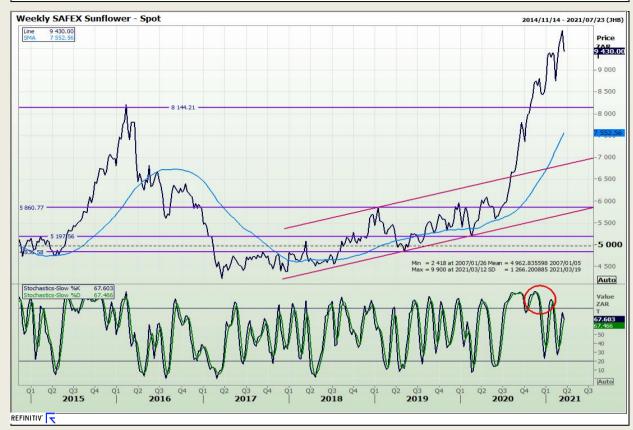

# **Technical Analysis**

South African Futures Exchange - Wheat







Market Report : 23 March 2021

3rd Floor, AFGRI Building 12 Byls Bridge Boulevard Highveld Extension 73

# **Technical Analysis**

Chicago Board of Trade and Kansas Board of Trade - Wheat







Market Report : 23 March 2021

3rd Floor, AFGRI Building 12 Byls Bridge Boulevard Highveld Extension 73

# **Technical Analysis**

Chicago Board of Trade - Soybeans







Market Report : 23 March 2021

3rd Floor, AFGRI Building 12 Byls Bridge Boulevard Highveld Extension 73

## **Technical Analysis**

**South African Futures Exchange - Soybeans** 







Market Report : 23 March 2021

3rd Floor, AFGRI Building 12 Byls Bridge Boulevard Highveld Extension 73

# **Technical Analysis**

South African Futures Exchange - Sunflower