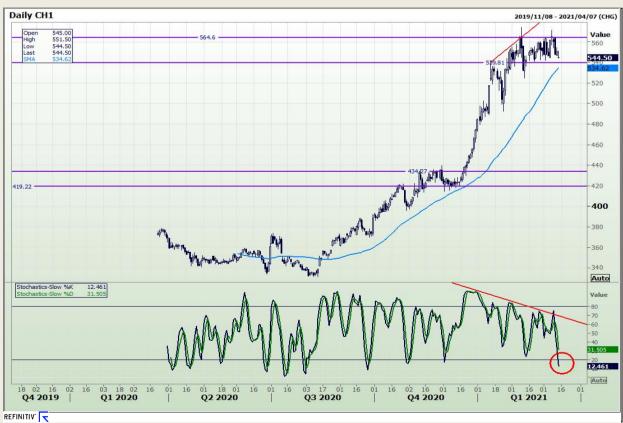

# **Technical Analysis**

Chicago Board of Trade - Corn

Market Report : 23 March 2021

3rd Floor, AFGRI Building 12 Byls Bridge Boulevard Highveld Extension 73