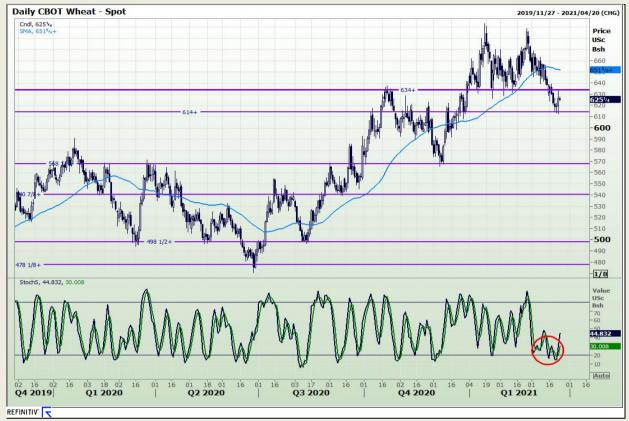

#### **Technical Analysis**

Chicago Board of Trade and Kansas Board of Trade - Wheat

Market Report : 24 March 2021

3rd Floor, AFGRI Building 12 Byls Bridge Boulevard Highveld Extension 73

## **Technical Analysis**

Chicago Board of Trade and Kansas Board of Trade - Wheat

Market Report : 24 March 2021

3rd Floor, AFGRI Building 12 Byls Bridge Boulevard Highveld Extension 73