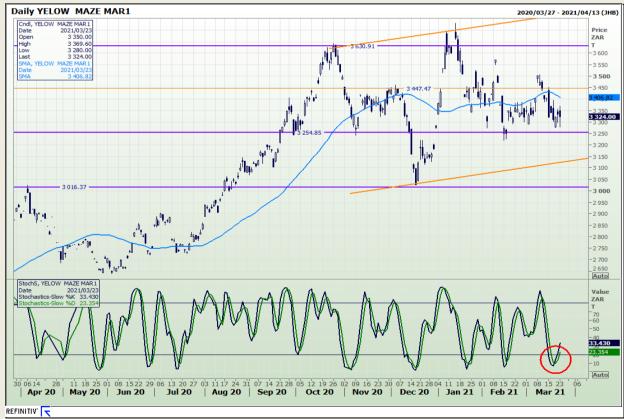

## **Technical Analysis**

South African Futures Exchange - Maize

Market Report : 24 March 2021

3rd Floor, AFGRI Building 12 Byls Bridge Boulevard Highveld Extension 73