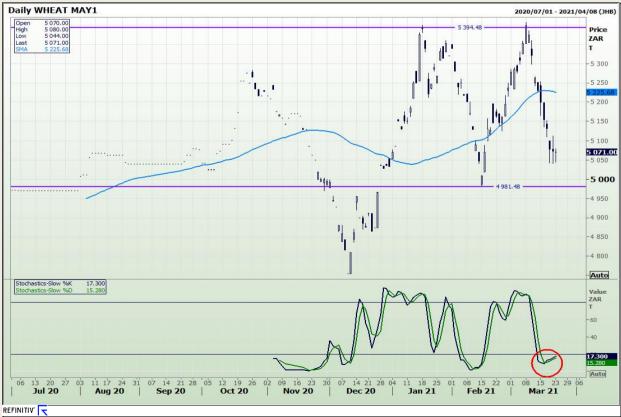

# **Technical Analysis**

South African Futures Exchange - Wheat

Market Report : 24 March 2021

3rd Floor, AFGRI Building 12 Byls Bridge Boulevard Highveld Extension 73