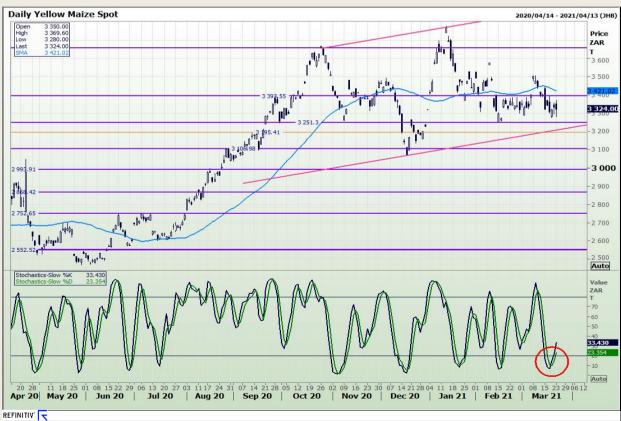

## **Technical Analysis**

South African Futures Exchange - Maize

Market Report : 24 March 2021

3rd Floor, AFGRI Building 12 Byls Bridge Boulevard Highveld Extension 73