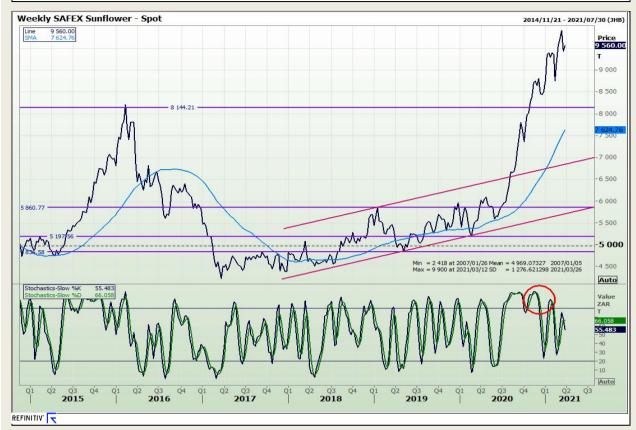

chnical Analysis**

South African Futures Exchange - Wheat







Market Report : 24 March 2021

3rd Floor, AFGRI Building 12 Byls Bridge Boulevard Highveld Extension 73

## **Technical Analysis**

Chicago Board of Trade and Kansas Board of Trade - Wheat







Market Report : 24 March 2021

3rd Floor, AFGRI Building 12 Byls Bridge Boulevard Highveld Extension 73

# **Technical Analysis**

**Chicago Board of Trade - Soybeans** 







Market Report : 24 March 2021

3rd Floor, AFGRI Building 12 Byls Bridge Boulevard Highveld Extension 73

## **Technical Analysis**

**South African Futures Exchange - Soybeans** 







Market Report : 24 March 2021

3rd Floor, AFGRI Building 12 Byls Bridge Boulevard Highveld Extension 73

# **Technical Analysis**

South African Futures Exchange - Sunflower