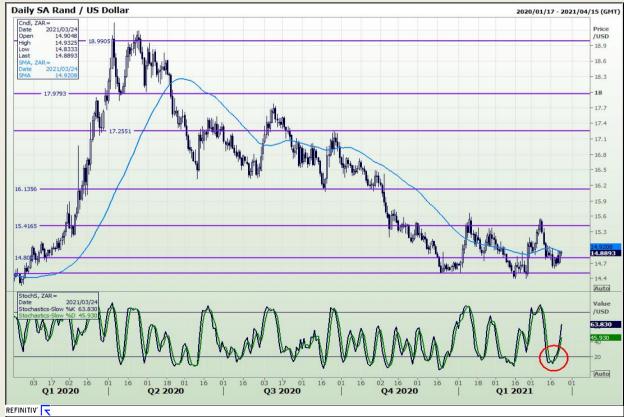

# **Technical Analysis**

Rand / US Dollar

Market Report : 24 March 2021

3rd Floor, AFGRI Building 12 Byls Bridge Boulevard Highveld Extension 73