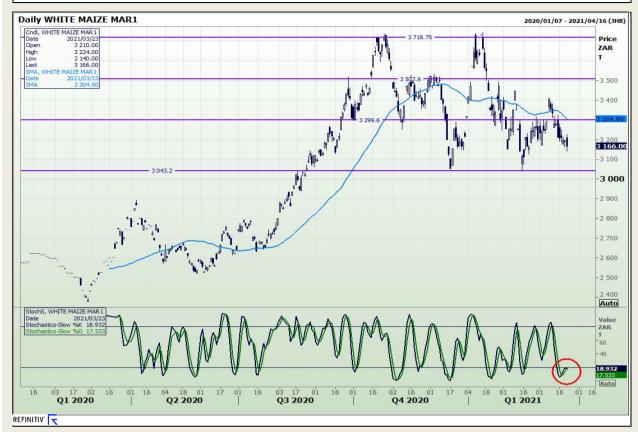

## **Technical Analysis**

South African Futures Exchange - Maize

Market Report : 24 March 2021

3rd Floor, AFGRI Building 12 Byls Bridge Boulevard Highveld Extension 73