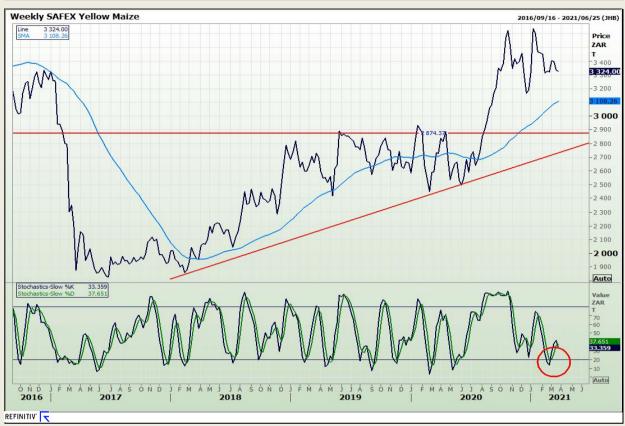

## **Technical Analysis**

South African Futures Exchange - Maize

Market Report : 24 March 2021

3rd Floor, AFGRI Building 12 Byls Bridge Boulevard Highveld Extension 73