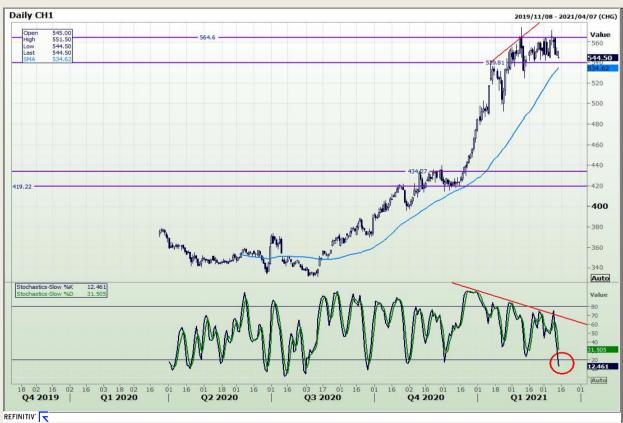

# **Technical Analysis**

Chicago Board of Trade - Corn

Market Report : 24 March 2021

3rd Floor, AFGRI Building 12 Byls Bridge Boulevard Highveld Extension 73