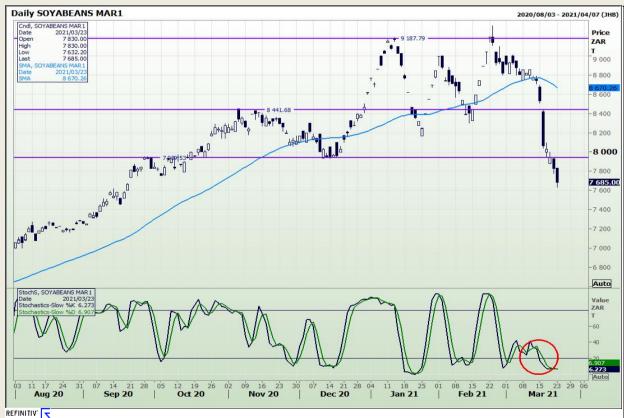

# **Technical Analysis**

**Chicago Board of Trade - Soybeans** 

Market Report : 24 March 2021

3rd Floor, AFGRI Building 12 Byls Bridge Boulevard Highveld Extension 73