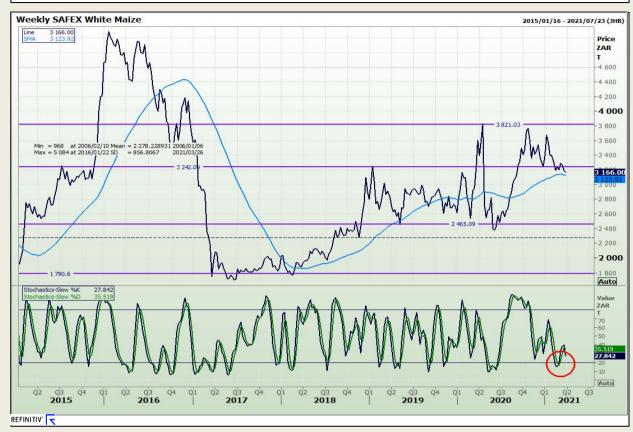

## **Technical Analysis**

South African Futures Exchange - Maize

Market Report : 24 March 2021

3rd Floor, AFGRI Building 12 Byls Bridge Boulevard Highveld Extension 73