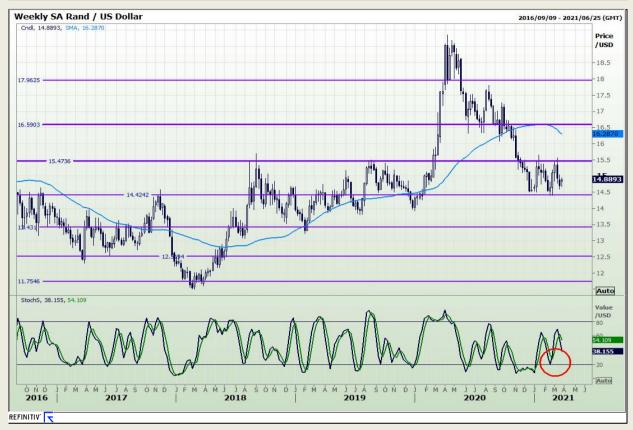

# **Technical Analysis**

Rand / US Dollar

Market Report : 24 March 2021

3rd Floor, AFGRI Building 12 Byls Bridge Boulevard Highveld Extension 73