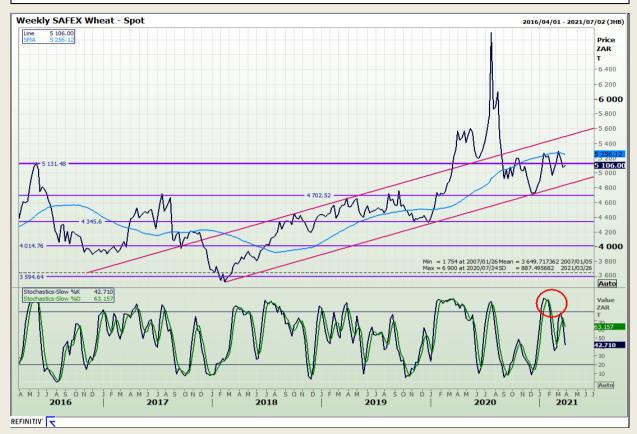

# **Technical Analysis**

South African Futures Exchange - Wheat

Market Report : 24 March 2021

3rd Floor, AFGRI Building 12 Byls Bridge Boulevard Highveld Extension 73