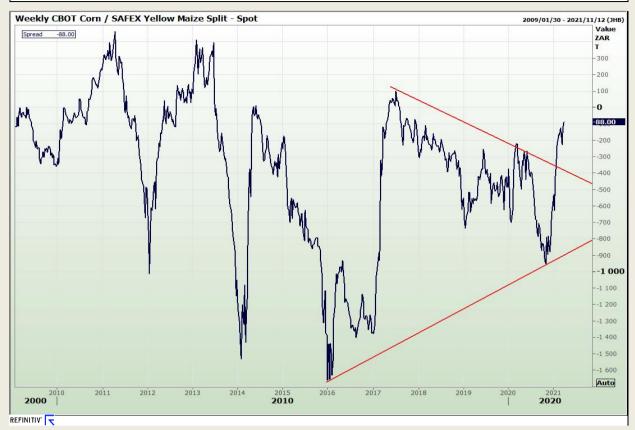

## **Technical Analysis**

**CBOT / SAFEX Spreads** 

Market Report : 24 March 2021

3rd Floor, AFGRI Building 12 Byls Bridge Boulevard Highveld Extension 73