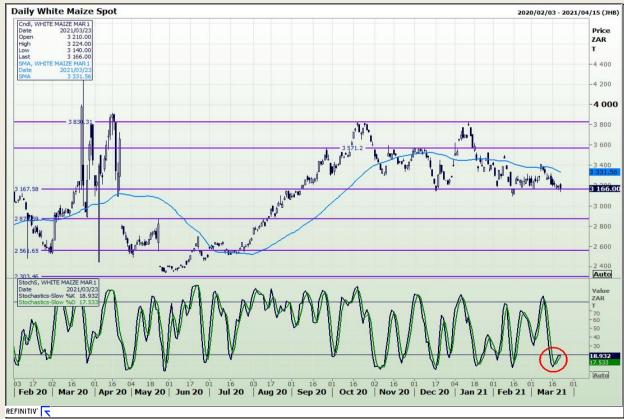

## **Technical Analysis**

South African Futures Exchange - Maize

Market Report : 24 March 2021

3rd Floor, AFGRI Building 12 Byls Bridge Boulevard Highveld Extension 73