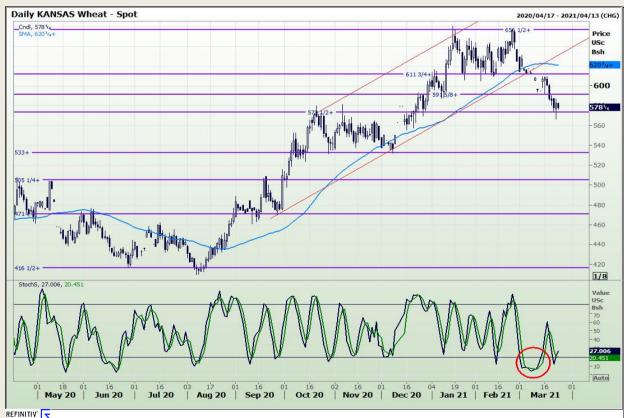

#### **Technical Analysis**

Chicago Board of Trade and Kansas Board of Trade - Wheat

Market Report : 24 March 2021

3rd Floor, AFGRI Building 12 Byls Bridge Boulevard Highveld Extension 73

## **Technical Analysis**

Chicago Board of Trade and Kansas Board of Trade - Wheat

Market Report : 24 March 2021

3rd Floor, AFGRI Building 12 Byls Bridge Boulevard Highveld Extension 73