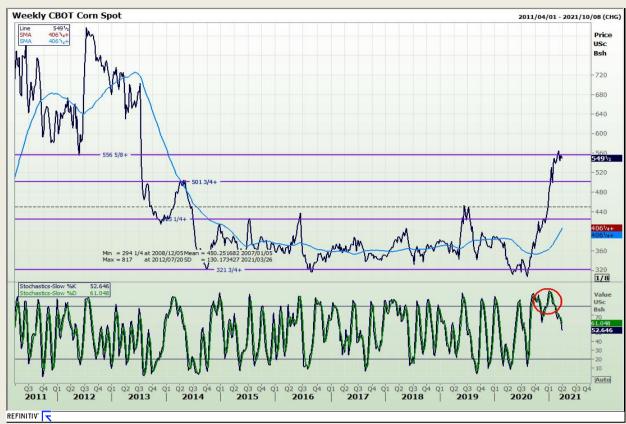

# **Technical Analysis**

Chicago Board of Trade - Corn

Market Report : 24 March 2021

3rd Floor, AFGRI Building 12 Byls Bridge Boulevard Highveld Extension 73