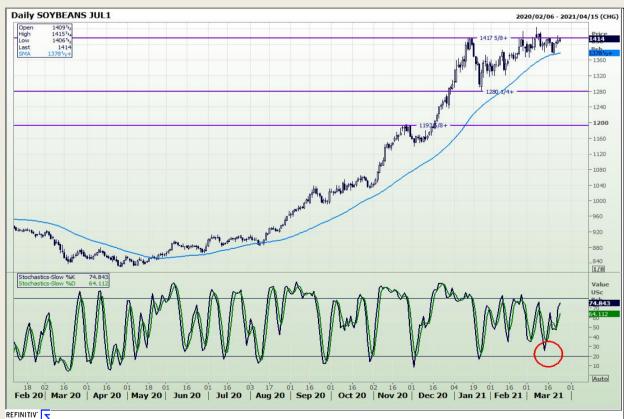

# **Technical Analysis**

**Chicago Board of Trade - Soybeans** 

Market Report : 24 March 2021

3rd Floor, AFGRI Building 12 Byls Bridge Boulevard Highveld Extension 73

## **Technical Analysis**

**South African Futures Exchange - Soybeans** 

Market Report : 24 March 2021

3rd Floor, AFGRI Building 12 Byls Bridge Boulevard Highveld Extension 73