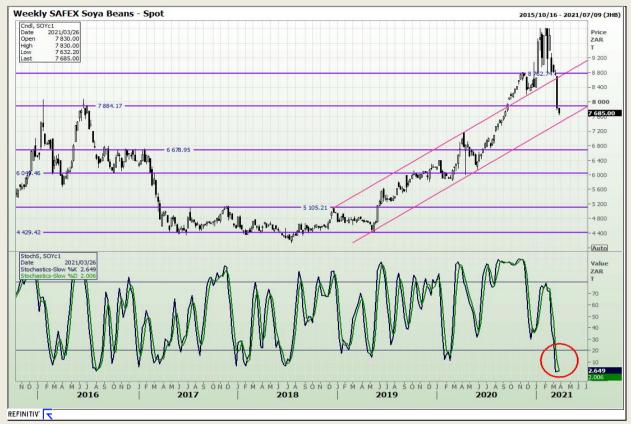

## **Technical Analysis**

**South African Futures Exchange - Soybeans** 

Market Report : 24 March 2021

3rd Floor, AFGRI Building 12 Byls Bridge Boulevard Highveld Extension 73