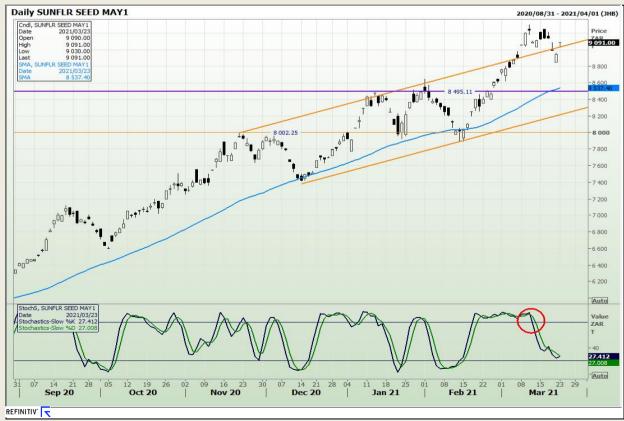

nical Analysis**

South African Futures Exchange - Wheat







Market Report : 24 March 2021

3rd Floor, AFGRI Building 12 Byls Bridge Boulevard Highveld Extension 73

## **Technical Analysis**

Chicago Board of Trade and Kansas Board of Trade - Wheat







Market Report : 24 March 2021

3rd Floor, AFGRI Building 12 Byls Bridge Boulevard Highveld Extension 73

# **Technical Analysis**

**Chicago Board of Trade - Soybeans** 







Market Report : 24 March 2021

3rd Floor, AFGRI Building 12 Byls Bridge Boulevard Highveld Extension 73

## **Technical Analysis**

**South African Futures Exchange - Soybeans** 







Market Report : 24 March 2021

3rd Floor, AFGRI Building 12 Byls Bridge Boulevard Highveld Extension 73

# **Technical Analysis**

South African Futures Exchange - Sunflower