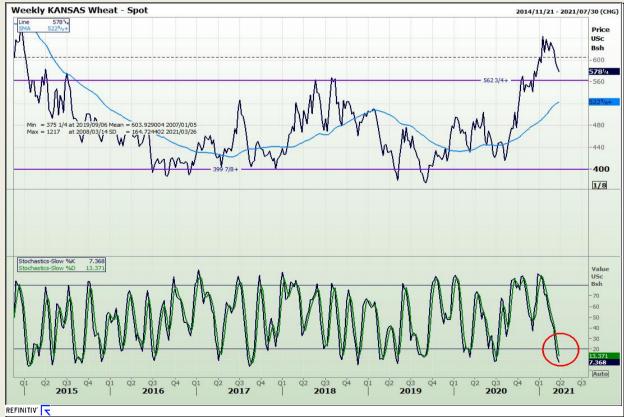

#### **Technical Analysis**

Chicago Board of Trade and Kansas Board of Trade - Wheat

Market Report : 24 March 2021

3rd Floor, AFGRI Building 12 Byls Bridge Boulevard Highveld Extension 73

## **Technical Analysis**

Chicago Board of Trade and Kansas Board of Trade - Wheat

Market Report : 24 March 2021

3rd Floor, AFGRI Building 12 Byls Bridge Boulevard Highveld Extension 73