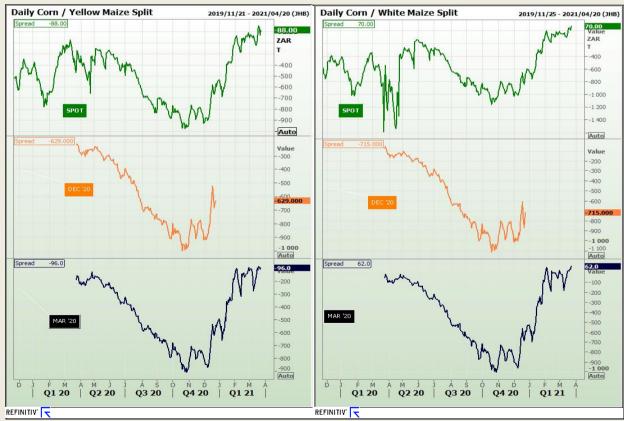

## **Technical Analysis**

**CBOT / SAFEX Spreads** 

Market Report : 24 March 2021

3rd Floor, AFGRI Building 12 Byls Bridge Boulevard Highveld Extension 73