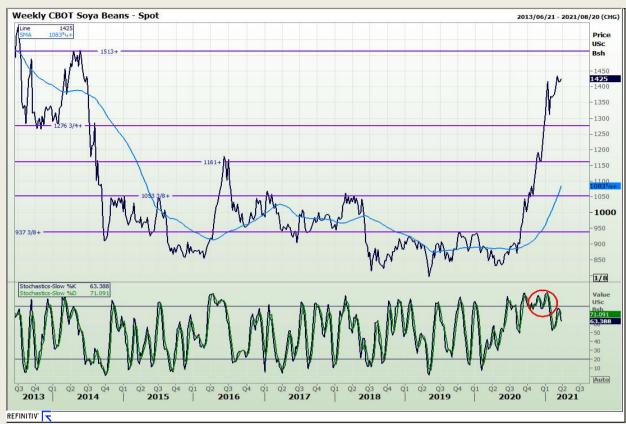

# **Technical Analysis**

**Chicago Board of Trade - Soybeans** 

Market Report : 24 March 2021

3rd Floor, AFGRI Building 12 Byls Bridge Boulevard Highveld Extension 73

## **Technical Analysis**

**South African Futures Exchange - Soybeans** 

Market Report : 24 March 2021

3rd Floor, AFGRI Building 12 Byls Bridge Boulevard Highveld Extension 73