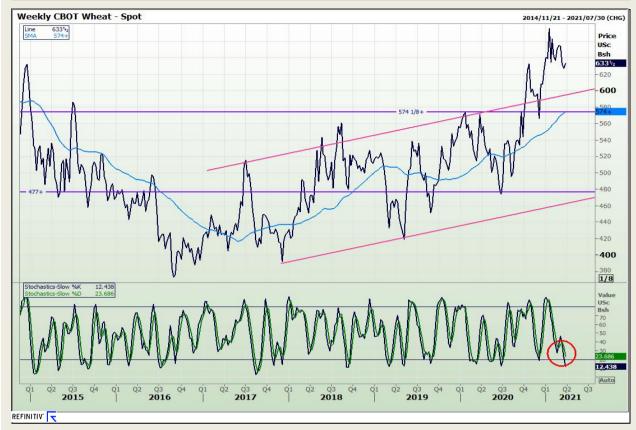

#### **Technical Analysis**

Chicago Board of Trade and Kansas Board of Trade - Wheat

Market Report : 24 March 2021

3rd Floor, AFGRI Building 12 Byls Bridge Boulevard Highveld Extension 73

## **Technical Analysis**

Chicago Board of Trade and Kansas Board of Trade - Wheat

Market Report : 24 March 2021

3rd Floor, AFGRI Building 12 Byls Bridge Boulevard Highveld Extension 73