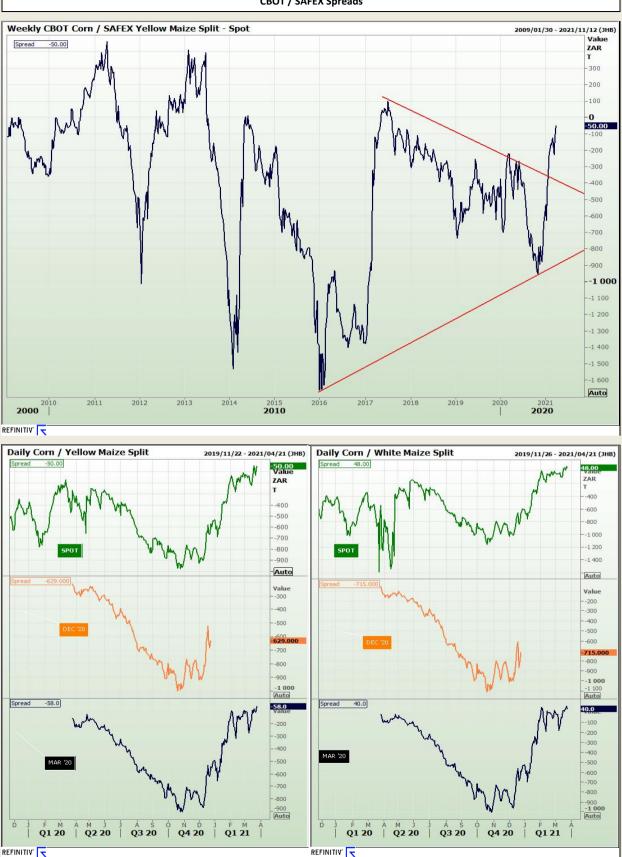

Market Report : 25 March 2021

**Technical Analysis** 

**CBOT / SAFEX Spreads** 

REFINITIV'

DISCLAIMER: This report has been prepared by GroCapital Financial Services Pty Ltd , a wholly owned subsidiary of AFGRI Operations Limitedis provided to you for information purposes only.GROCAPITAL AND AFGRI hereby certify that the views expressed in this report were obtained from sources which GROCAPITAL AND AFGRI consider to be reliable.GROCAPITAL AND AFGRI do not make any representations or give any guarantees or warranties, expressed or implied, as to the correctness, accuracy or completeness of the report. Neither GROCAPITAL AND AFGRI, nor any affiliate, nor any of their respective officers, directors, partners or employees shall assume any liability for any losses arising from errors or omissions in the opinions, forecasts or information, irrespective of whether there has been any negligence by GroCapital and AFGRI, their affiliate, or their respective officers, directors, partners or employees, regardless of whether such damages were foreseen or unforeseen. The information contained in this report is confidential and may be subject to legal privilege. This report is not intended to not should it be taken to create any legal relations or contractual relatio