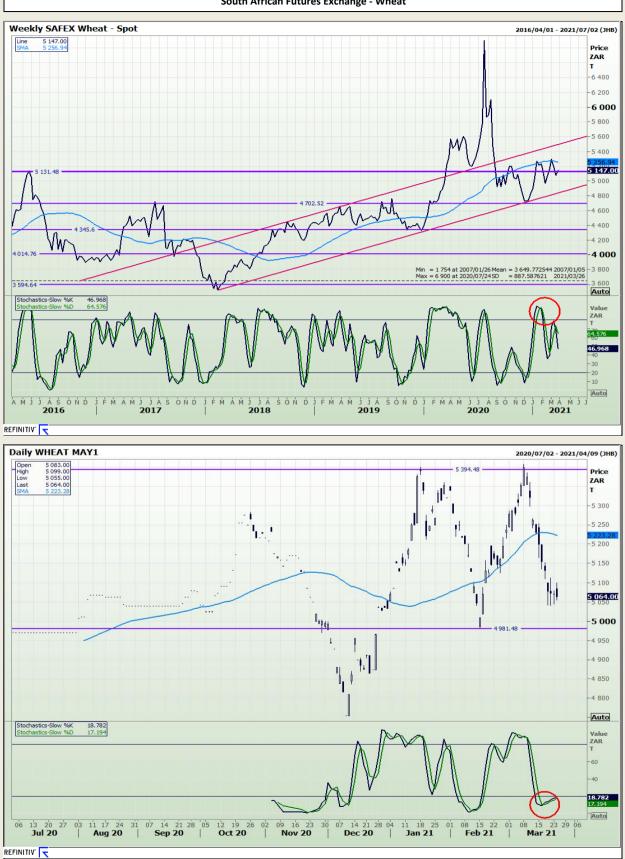

## **Technical Analysis**

South African Futures Exchange - Wheat

DISCLAIMER: This report has been prepared by GroCapital Financial Services Pty Ltd , a wholly owned subsidiary of AFGRI Operations Limitedis provided to you for information purposes only.GROCAPITAL AND AFGRI hereby certify that the views expressed in this report were obtained from sources which GROCAPITAL AND AFGRI consider to be reliable.GROCAPITAL AND AFGRI do not make any representations or give any guarantees or warranties, expressed or implied, as to the correctness, accuracy or completeness of the report.Neither GROCAPITAL AND AFGRI, nor any affiliate, nor any of their respective officers, directors, partners or employees, as a sing from errors or omissions in the opinions, forecasts or information, irrespective of whether there has been any negligence by GroCapital and AFGRI, their affiliate, or their respective officers, directors, partners or employees, regardless of whether such damages were foreseen or unforeseen. The information contained in this report is confidential and may be subject to legal privilege. This report is not intended to not should it be taken to create any legal relations or contractual relations.