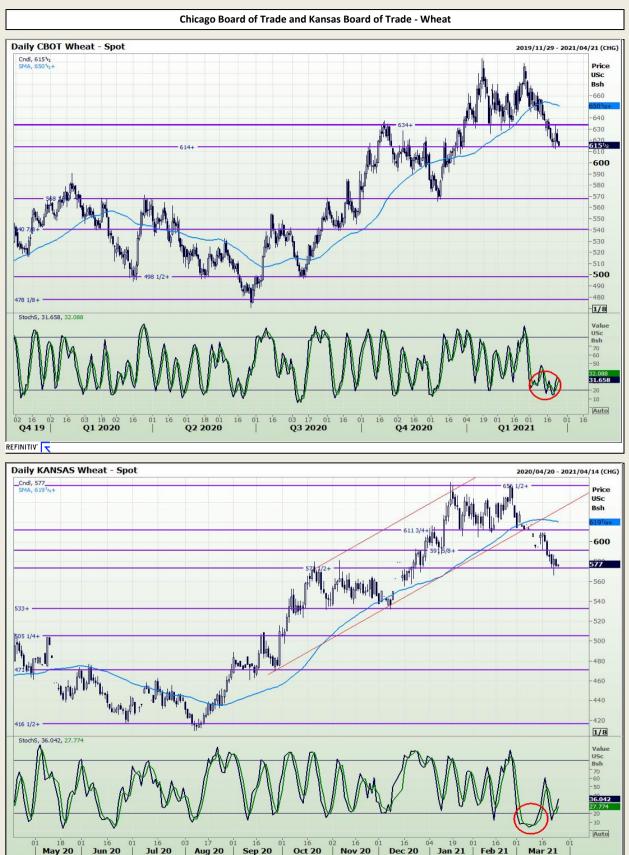

## **Technical Analysis**

South African Futures Exchange - Wheat

DISCLAIMER: This report has been prepared by GroCapital Financial Services Pty Ltd , a wholly owned subsidiary of AFGRI Operations Limitedis provided to you for information purposes only.GROCAPITAL AND AFGRI hereby certify that the views expressed in this report were obtained from sources which GROCAPITAL AND AFGRI consider to be reliable.GROCAPITAL AND AFGRI do not make any representations or give any guarantees or warranties, expressed or implied, as to the correctness, accuracy or completeness of the report.Neither GROCAPITAL AND AFGRI, nor any affiliate, nor any of their respective officers, directors, partners or employees, as a sing from errors or omissions in the opinions, forecasts or information, irrespective of whether there has been any negligence by GroCapital and AFGRI, their affiliate, or their respective officers, directors, partners or employees, regardless of whether such damages were foreseen or unforeseen. The information contained in this report is confidential and may be subject to legal privilege. This report is not intended to not should it be taken to create any legal relations or contractual relations.