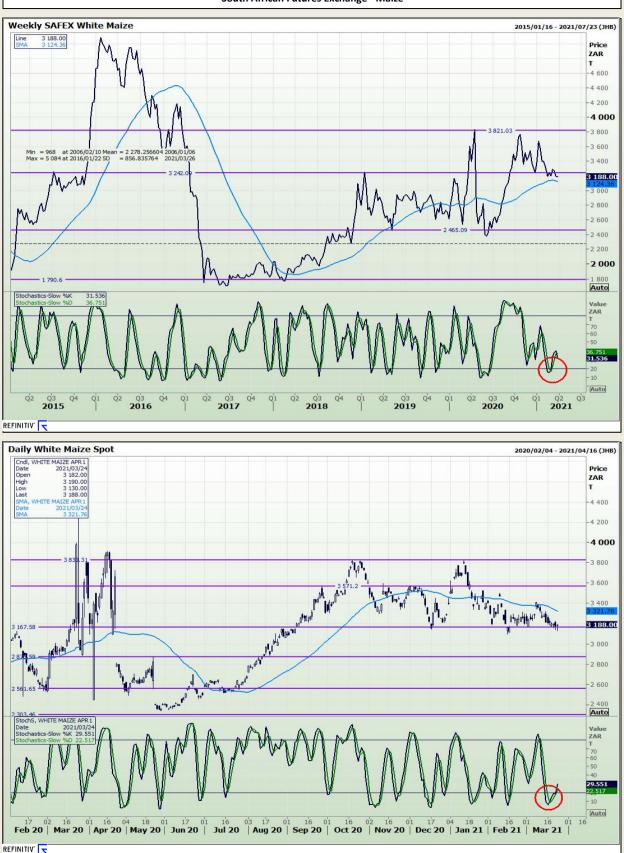

# **Technical Analysis**

South African Futures Exchange - Maize

DISCLAIMER: This report has been prepared by GroCapital Financial Services Pty Ltd, a wholly owned subsidiary of AFGRI Operations Limitedis provided to you for information purposes only.GROCAPITAL AND AFGRI hereby certify that the views expressed in this report were obtained from sources which GROCAPITAL AND AFGRI consider to be reliable.GROCAPITAL AND AFGRI do not make any representations or give any guarantees or warranties, expressed or implied, as to the correctness, accuracy or completeness of the report.Neither GROCAPITAL AND AFGRI, nor any affiliate, nor any of their respective officers, directors, partners or employees, shall assume any liability for any losses arising from errors or omissions in the opnions, forecasts or information, irrespective of whether there has been any negligence by GroCapital and AFGRI, their affiliate, or their respective officers, directors, partners or employees, regardless of whether such damages were foreseen or unforeseen. The information contained in this report is confidential and may be subject to legal privilege. This report is not intended to not should it be taken to create any legal relations or contractual relations.

Market Report : 25 March 2021