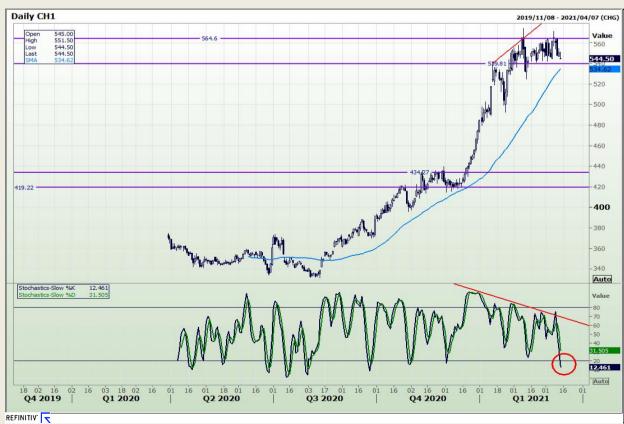

Market Report : 29 March 2021

3rd Floor, AFGRI Building 12 Byls Bridge Boulevard Highveld Extension 73

## **Technical Analysis**

Chicago Board of Trade - Corn

DISCLAIMER: This report has been prepared by GroCapital Financial Services Pty Ltd, a wholly owned subsidiary of AFGRI Operations Limitedis provided to you for information purposes only.GROCAPITAL AND AFGRI hereby certify that the views expressed in this report were obtained from sources which GROCAPITAL AND AFGRI consider to be reliable.GROCAPITAL AND AFGRI do not make any representations or give any guarantees or warranties, expressed or implied, as to the correctness, accuracy or completeness of the report.Net Hort GROCAPITAL AND AFGRI, nor any of their respective forest, directors, partners or employees shall assume any liability for any losses arising from errors or omissions in the opinions, forecasts or information, irrespective of whether there has been any negligence by GroCapital and AFGRI, their affiliate, or their respective officers, directors, partners or employees, regardless of whether such damages were foreseen or unforeseen. The information contained in this report is confidential and may be subject to legal privilege. This