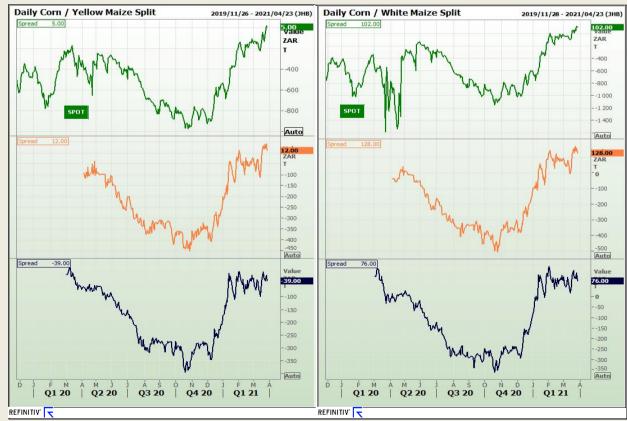

Market Report : 29 March 2021

3rd Floor, AFGRI Building 12 Byls Bridge Boulevard Highveld Extension 73

## **Technical Analysis**

**CBOT / SAFEX Spreads** 

DISCLAIMER: This report has been prepared by GroCapital Financial Services Pty Ltd, a wholly owned subsidiary of AFGRI Operations Limitedis provided to you for information purposes only.GROCAPITAL AND AFGRI hereby certify that the views expressed in this report were obtained from sources which GROCAPITAL AND AFGRI consider to be reliable.GROCAPITAL AND AFGRI do not make any representations or give any guarantees or warranties, expressed or implied, as to the correctness, accuracy or completeness of the report.Net Hort GROCAPITAL AND AFGRI, nor any of their respective forest, directors, partners or employees shall assume any liability for any losses arising from errors or omissions in the opinions, forecasts or information, irrespective of whether there has been any negligence by GroCapital and AFGRI, their affiliate, or their respective officers, directors, partners or employees, regardless of whether such damages were foreseen or unforeseen. The information contained in this report is confidential and may be subject to legal privilege. This