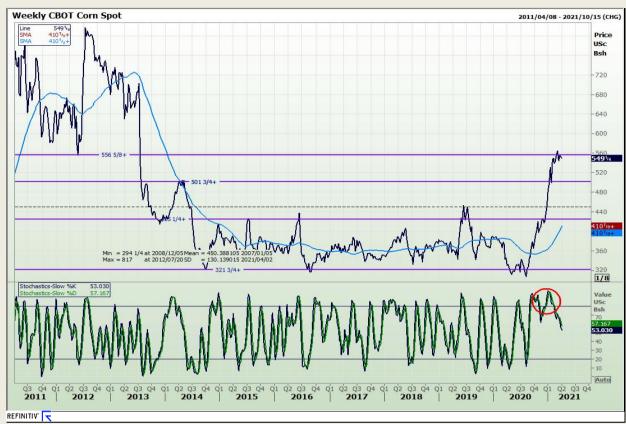

Market Report : 29 March 2021

3rd Floor, AFGRI Building 12 Byls Bridge Boulevard Highveld Extension 73

## **Technical Analysis**

Chicago Board of Trade - Corn

DISCLAIMER: This report has been prepared by GroCapital Financial Services Pty Ltd, a wholly owned subsidiary of AFGRI Operations Limitedis provided to you for information purposes only.GROCAPITAL AND AFGRI hereby certify that the views expressed in this report were obtained from sources which GROCAPITAL AND AFGRI consider to be reliable.GROCAPITAL AND AFGRI do not make any representations or give any guarantees or warranties, expressed or implied, as to the correctness, accuracy or completeness of the report.Net Hort GROCAPITAL AND AFGRI, nor any of their respective forest, directors, partners or employees shall assume any liability for any losses arising from errors or omissions in the opinions, forecasts or information, irrespective of whether there has been any negligence by GroCapital and AFGRI, their affiliate, or their respective officers, directors, partners or employees, regardless of whether such damages were foreseen or unforeseen. The information contained in this report is confidential and may be subject to legal privilege. This