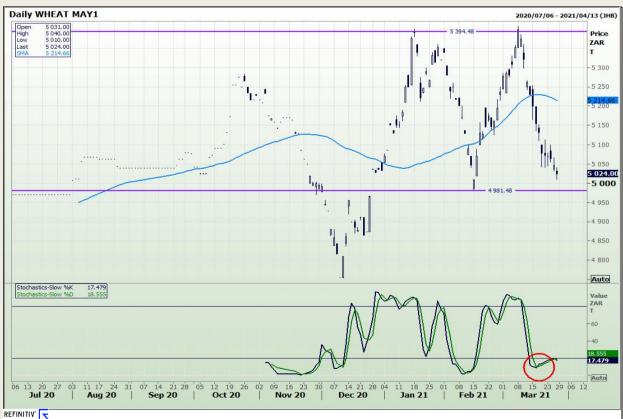

## **Technical Analysis**

South African Futures Exchange - Wheat

DISCLAIMER: This report has been prepared by GroCapital Financial Services Pty Ltd, a wholly owned subsidiary of AFGRI Operations Limitedis provided to you for information purposes only.GROCAPITAL AND AFGRI hereby certify that the views expressed in this report were obtained from sources which GROCAPITAL AND AFGRI consider to be reliable.GROCAPITAL AND AFGRI do not make any representations or give any guarantees or warranties, expressed or implied, as to the correctness, accuracy or completeness of the report.Neither GROCAPITAL AND AFGRI, nor any affiliate, nor any of their respective officers, directors, partners or employees, shall assume any liability for any losses arising from errors or omissions in the opinions, forecasts or information, irrespective of whether there has been any negligence by GroCapital and AFGRI, their affiliate, or their respective officers, directors, partners or employees, regardless of whether such damages were foreseen or unforeseen. The information contained in this report is confidential and may be subject to legal privilege. This