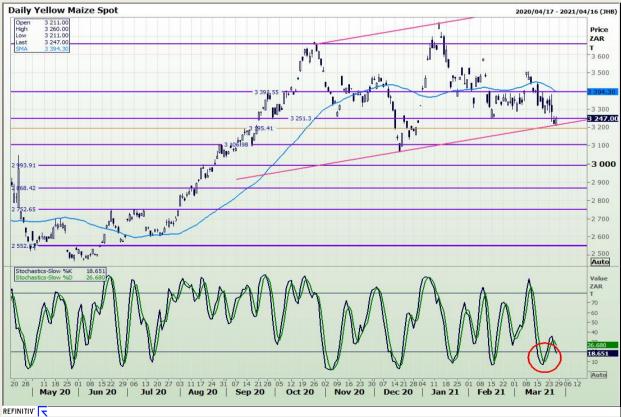

## **Technical Analysis**

South African Futures Exchange - Maize

DISCLAIMER: This report has been prepared by GroCapital Financial Services Pty Ltd, a wholly owned subsidiary of AFGRI Operations Limitedis provided to you for information purposes only.GROCAPITAL AND AFGRI hereby certify that the views expressed in this report were obtained from sources which GROCAPITAL AND AFGRI consider to be reliable.GROCAPITAL AND AFGRI do not make any representations or give any guarantees or warranties, expressed or implied, as to the correctness, accuracy or completeness of the report.Net Hort GROCAPITAL AND AFGRI, nor any of their respective officers, directors, partners or employees shall assume any liability for any losses arising from errors or omissions in the opinions, forecasts or information, irrespective of whether there has been any negligence by GroCapital and AFGRI, their affiliate, or their respective officers, directors, partners or employees, regardless of whether such damages were foreseen or unforeseen. The information contained in this report is confidential and may be subject to legal privilege. This