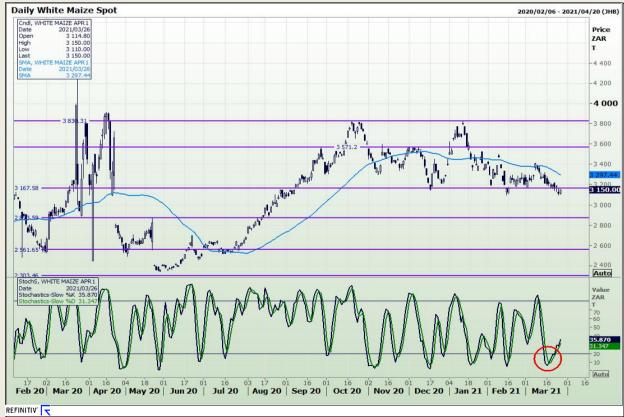

## **Technical Analysis**

South African Futures Exchange - Maize

DISCLAIMER: This report has been prepared by GroCapital Financial Services Pty Ltd, a wholly owned subsidiary of AFGRI Operations Limitedis provided to you for information purposes only.GROCAPITAL AND AFGRI hereby certify that the views expressed in this report were obtained from sources which GROCAPITAL AND AFGRI consider to be reliable.GROCAPITAL AND AFGRI do not make any representations or give any guarantees or warranties, expressed or implied, as to the correctness, accuracy or completeness of the report.Net here GROCAPITAL AND AFGRI, nor any of their respective officers, directors, partners or employees, shall assume any liability for any losses arising from errors or omissions in the opinions, forecasts or information, irrespective of whether there has been any negligence by GroCapital and AFGRI, their affiliate, or their respective officers, directors, partners or employees, regardless of whether such damages were foreseen or unforeseen. The information contained in this report is confidential and may be subject to legal privilege. This