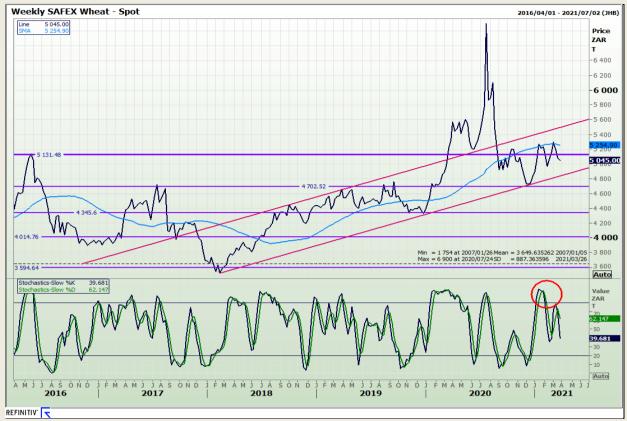

## **Technical Analysis**

South African Futures Exchange - Wheat

DISCLAIMER: This report has been prepared by GroCapital Financial Services Pty Ltd, a wholly owned subsidiary of AFGRI Operations Limitedis provided to you for information purposes only.GROCAPITAL AND AFGRI hereby certify that the views expressed in this report were obtained from sources which GROCAPITAL AND AFGRI consider to be reliable.GROCAPITAL AND AFGRI do not make any representations or give any guarantees or warranties, expressed or implied, as to the correctness, accuracy or completeness of the report.Neither GROCAPITAL AND AFGRI, nor any affiliate, nor any of their respective officers, directors, partners or employees, shall assume any liability for any losses arising from errors or omissions in the opinions, forecasts or information, irrespective of whether there has been any negligence by GroCapital and AFGRI, their affiliate, or their respective officers, directors, partners or employees, regardless of whether such damages were foreseen or unforeseen. The information contained in this report is confidential and may be subject to legal privilege. This

Market Report : 29 March 2021

3rd Floor, AFGRI Building 12 Byls Bridge Boulevard Highveld Extension 73