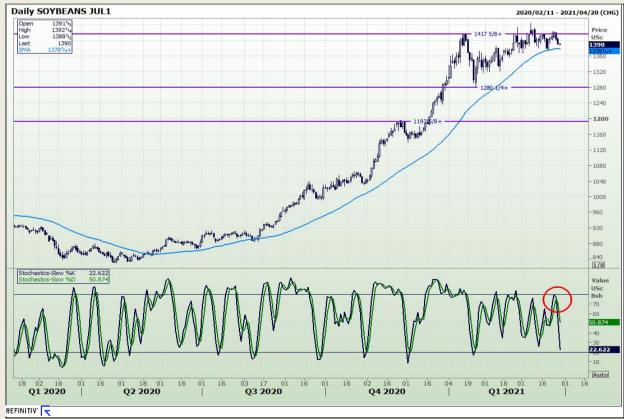

## **Technical Analysis**

Chicago Board of Trade - Soybeans

DISCLAIMER: This report has been prepared by GroCapital Financial Services Pty Ltd, a wholly owned subsidiary of AFGRI Operations Limitedis provided to you for information purposes only.GROCAPITAL AND AFGRI hereby certify that the views expressed in this report were obtained from sources which GROCAPITAL AND AFGRI consider to be reliable.GROCAPITAL AND AFGRI do not make any representations or give any guarantees or warranties, expressed or implied, as to the correctness, accuracy or completeness of the report.Neither GROCAPITAL AND AFGRI, on any of their respective officers, directors, partners or employees, shall assume any liability for any losses arising from errors or omissions in the opinions, forecasts or information, irrespective of whether there has been any negligence by GroCapital and AFGRI, their affiliate, or their respective officers, directors, partners or employees, regardless of whether such damages were foreseen or unforeseen. The information contained in this report is confidential and may be subject to legal privilege. This