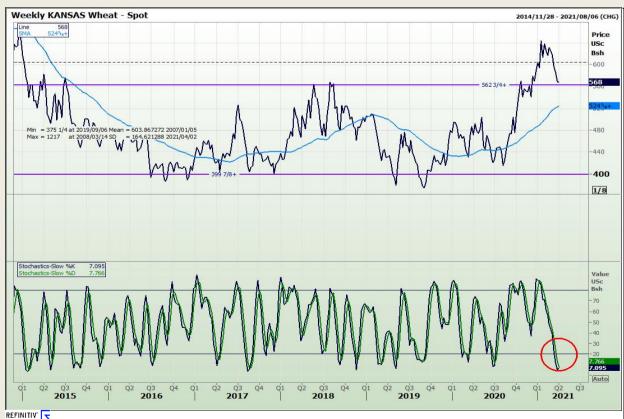

## **Technical Analysis**

Chicago Board of Trade and Kansas Board of Trade - Wheat

DISCLAIMER: This report has been prepared by GroCapital Financial Services Pty Ltd, a wholly owned subsidiary of AFGRI Operations Limitedis provided to you for information purposes only.GROCAPITAL AND AFGRI hereby certify that the views expressed in this report were obtained from sources which GROCAPITAL AND AFGRI consider to be reliable.GROCAPITAL AND AFGRI do not make any representations or give any guarantees or warranties, expressed or implied, as to the correctness, accuracy or completeness of the report.Net here GROCAPITAL AND AFGRI, nor any of their respective officers, directors, partners or employees shall assume any liability for any losses arising from errors or omissions in the opinions, forecasts or information, irrespective of whether there has been any negligence by GroCapital and AFGRI, their affiliate, or their respective officers, directors, partners or employees, regardless of whether such damages were foreseen or unforeseen. The information contained in this report is confidential and may be subject to legal privilege. This

Market Report : 29 March 2021

3rd Floor, AFGRI Building 12 Byls Bridge Boulevard Highveld Extension 73