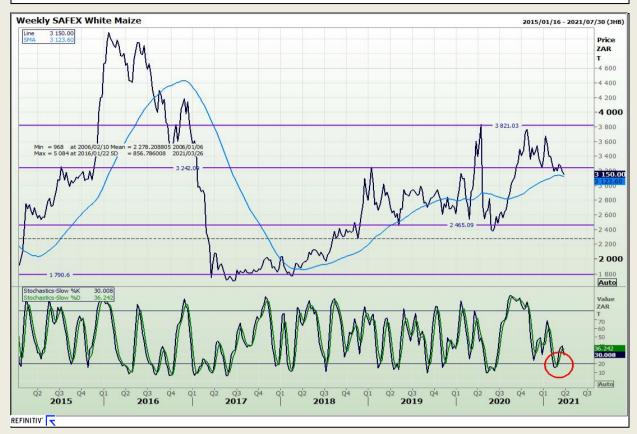

Market Report : 29 March 2021

3rd Floor, AFGRI Building 12 Byls Bridge Boulevard Highveld Extension 73

## **Technical Analysis**

South African Futures Exchange - Maize

DISCLAIMER: This report has been prepared by GroCapital Financial Services Pty Ltd, a wholly owned subsidiary of AFGRI Operations Limitedis provided to you for information purposes only.GROCAPITAL AND AFGRI hereby certify that the views expressed in this report were obtained from sources which GROCAPITAL AND AFGRI consider to be reliable.GROCAPITAL AND AFGRI do not make any representations or give any guarantees or warranties, expressed or implied, as to the correctness, accuracy or completeness of the report.Net here GROCAPITAL AND AFGRI, nor any of their respective officers, directors, partners or employees, shall assume any liability for any losses arising from errors or omissions in the opinions, forecasts or information, irrespective of whether there has been any negligence by GroCapital and AFGRI, their affiliate, or their respective officers, directors, partners or employees, regardless of whether such damages were foreseen or unforeseen. The information contained in this report is confidential and may be subject to legal privilege. This