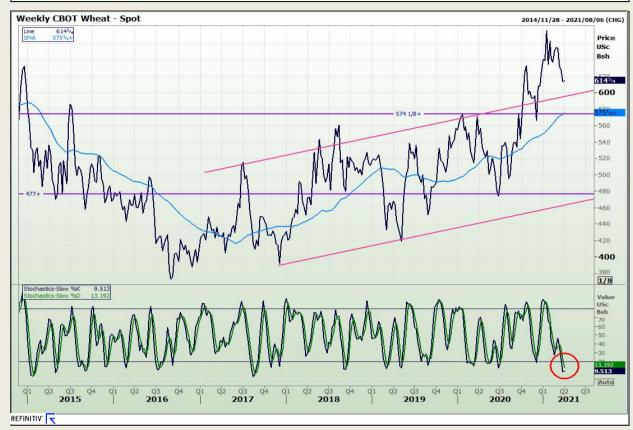

# **Technical Analysis**

Chicago Board of Trade and Kansas Board of Trade - Wheat

Market Report : 30 March 2021

3rd Floor, AFGRI Building 12 Byls Bridge Boulevard Highveld Extension 73