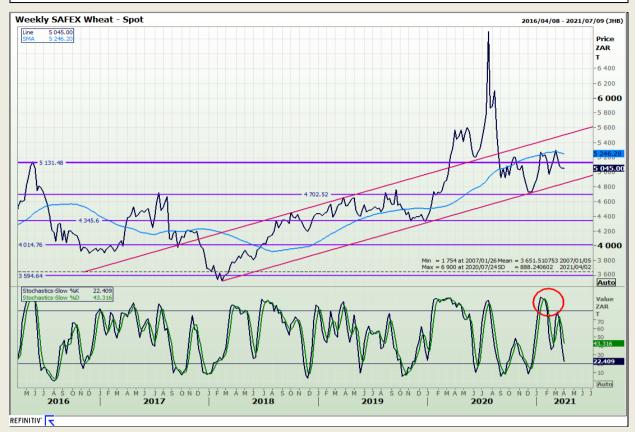

# **Technical Analysis**

South African Futures Exchange - Wheat

Market Report : 30 March 2021

3rd Floor, AFGRI Building 12 Byls Bridge Boulevard Highveld Extension 73