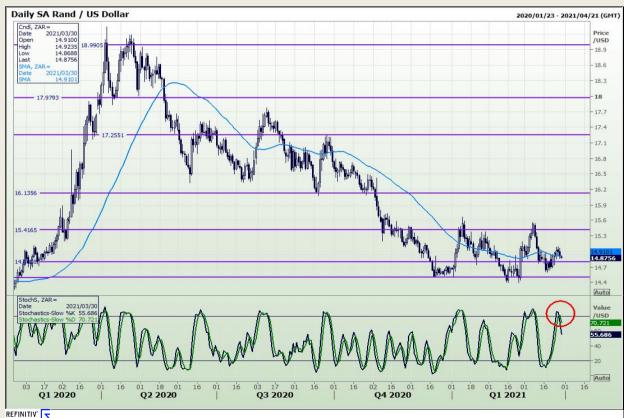

# **Technical Analysis**

Rand / US Dollar

Market Report : 30 March 2021

3rd Floor, AFGRI Building 12 Byls Bridge Boulevard Highveld Extension 73