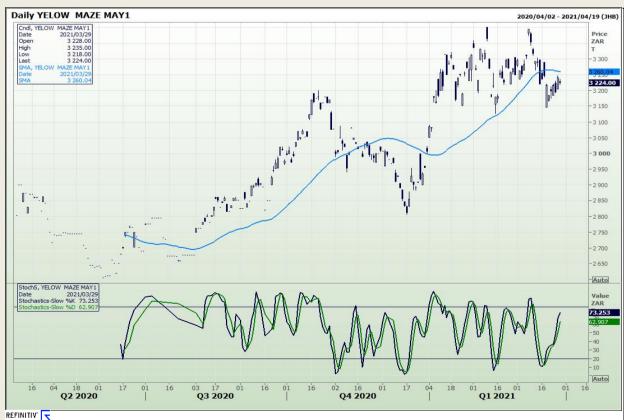

# **Technical Analysis**

South African Futures Exchange - Maize

Market Report : 30 March 2021

3rd Floor, AFGRI Building 12 Byls Bridge Boulevard Highveld Extension 73