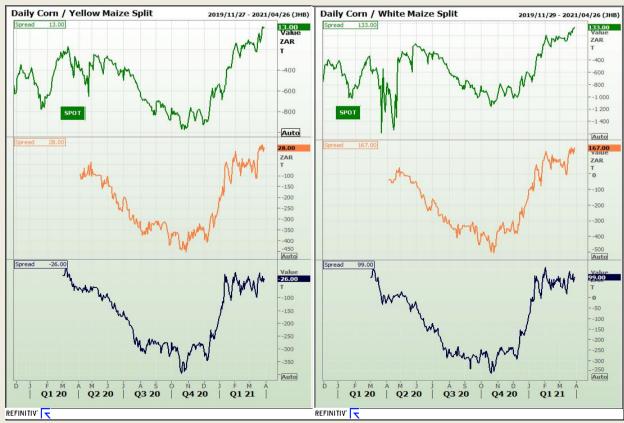

## **Technical Analysis**

**CBOT / SAFEX Spreads** 

Market Report : 30 March 2021

3rd Floor, AFGRI Building 12 Byls Bridge Boulevard Highveld Extension 73