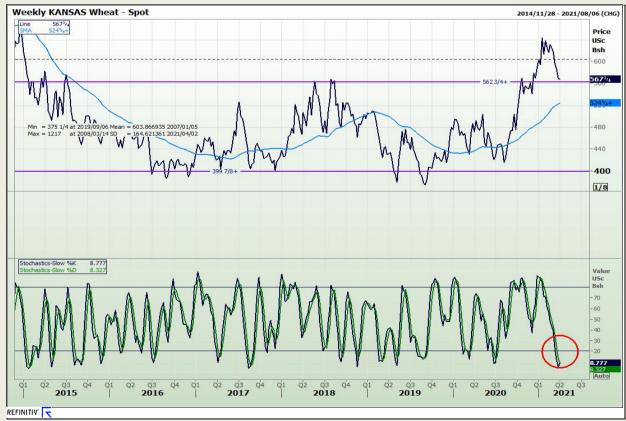

# **Technical Analysis**

Chicago Board of Trade and Kansas Board of Trade - Wheat

Market Report : 30 March 2021

3rd Floor, AFGRI Building 12 Byls Bridge Boulevard Highveld Extension 73

## **Technical Analysis**

Chicago Board of Trade and Kansas Board of Trade - Wheat

Market Report : 30 March 2021

3rd Floor, AFGRI Building 12 Byls Bridge Boulevard Highveld Extension 73