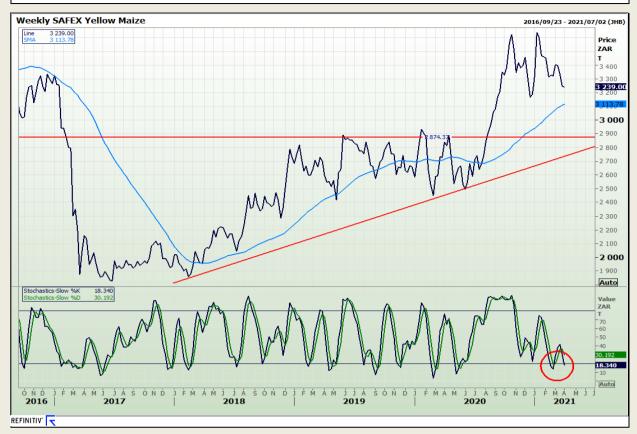

# **Technical Analysis**

South African Futures Exchange - Maize

Market Report : 30 March 2021

3rd Floor, AFGRI Building 12 Byls Bridge Boulevard Highveld Extension 73