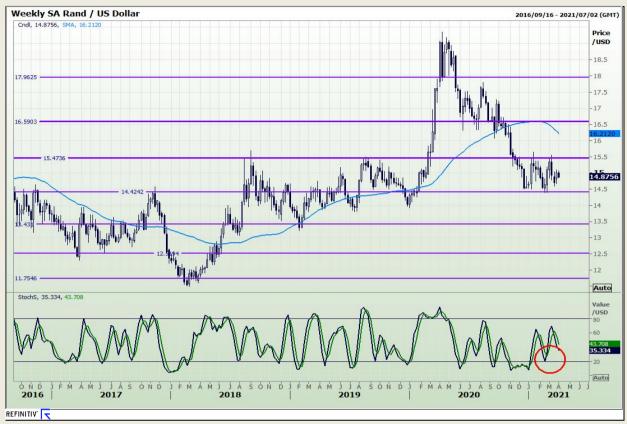

# **Technical Analysis**

Rand / US Dollar

Market Report : 30 March 2021

3rd Floor, AFGRI Building 12 Byls Bridge Boulevard Highveld Extension 73