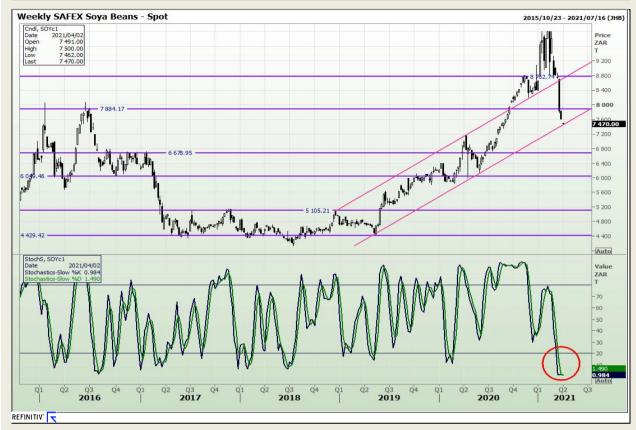

## **Technical Analysis**

**South African Futures Exchange - Soybeans** 

Market Report : 30 March 2021

3rd Floor, AFGRI Building 12 Byls Bridge Boulevard Highveld Extension 73