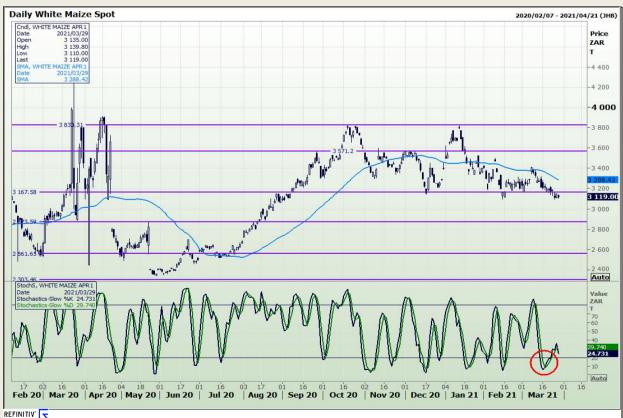

# **Technical Analysis**

South African Futures Exchange - Maize

Market Report : 30 March 2021

3rd Floor, AFGRI Building 12 Byls Bridge Boulevard Highveld Extension 73