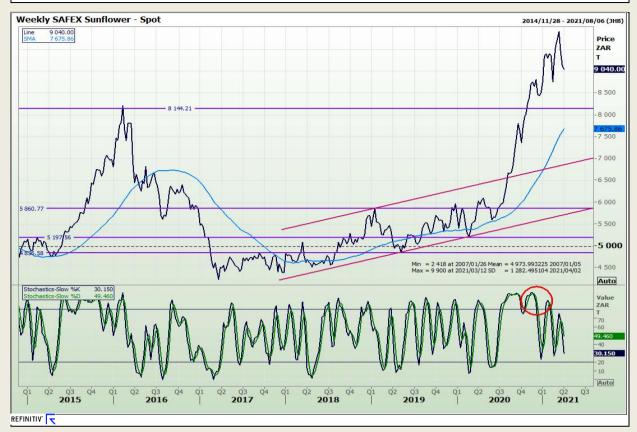

**Technical Analysis**

South African Futures Exchange - Wheat







Market Report : 30 March 2021

3rd Floor, AFGRI Building 12 Byls Bridge Boulevard Highveld Extension 73

## **Technical Analysis**

Chicago Board of Trade and Kansas Board of Trade - Wheat







Market Report : 30 March 2021

3rd Floor, AFGRI Building 12 Byls Bridge Boulevard Highveld Extension 73

# **Technical Analysis**

Chicago Board of Trade - Soybeans







Market Report : 30 March 2021

3rd Floor, AFGRI Building 12 Byls Bridge Boulevard Highveld Extension 73

## **Technical Analysis**

**South African Futures Exchange - Soybeans** 







Market Report : 30 March 2021

3rd Floor, AFGRI Building 12 Byls Bridge Boulevard Highveld Extension 73

# **Technical Analysis**

South African Futures Exchange - Sunflower