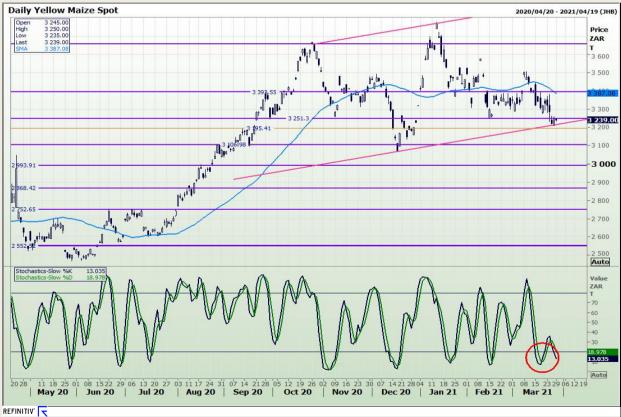

# **Technical Analysis**

South African Futures Exchange - Maize

Market Report : 30 March 2021

3rd Floor, AFGRI Building 12 Byls Bridge Boulevard Highveld Extension 73