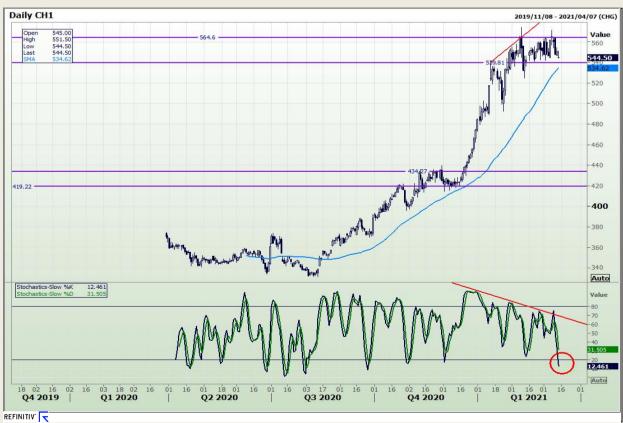

# **Technical Analysis**

Chicago Board of Trade - Corn

Market Report : 30 March 2021

3rd Floor, AFGRI Building 12 Byls Bridge Boulevard Highveld Extension 73