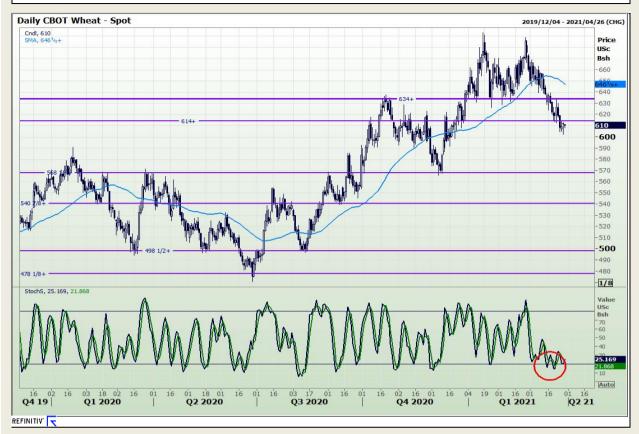

# **Technical Analysis**

Chicago Board of Trade and Kansas Board of Trade - Wheat

Market Report : 30 March 2021

3rd Floor, AFGRI Building 12 Byls Bridge Boulevard Highveld Extension 73

## **Technical Analysis**

Chicago Board of Trade and Kansas Board of Trade - Wheat

Market Report : 30 March 2021

3rd Floor, AFGRI Building 12 Byls Bridge Boulevard Highveld Extension 73