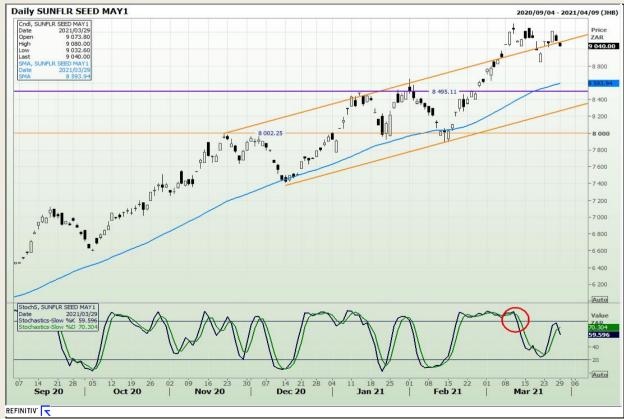

*Technical Analysis**

South African Futures Exchange - Wheat







Market Report : 30 March 2021

3rd Floor, AFGRI Building 12 Byls Bridge Boulevard Highveld Extension 73

## **Technical Analysis**

Chicago Board of Trade and Kansas Board of Trade - Wheat







Market Report : 30 March 2021

3rd Floor, AFGRI Building 12 Byls Bridge Boulevard Highveld Extension 73

# **Technical Analysis**

Chicago Board of Trade - Soybeans







Market Report : 30 March 2021

3rd Floor, AFGRI Building 12 Byls Bridge Boulevard Highveld Extension 73

## **Technical Analysis**

**South African Futures Exchange - Soybeans** 







Market Report : 30 March 2021

3rd Floor, AFGRI Building 12 Byls Bridge Boulevard Highveld Extension 73

# **Technical Analysis**

South African Futures Exchange - Sunflower