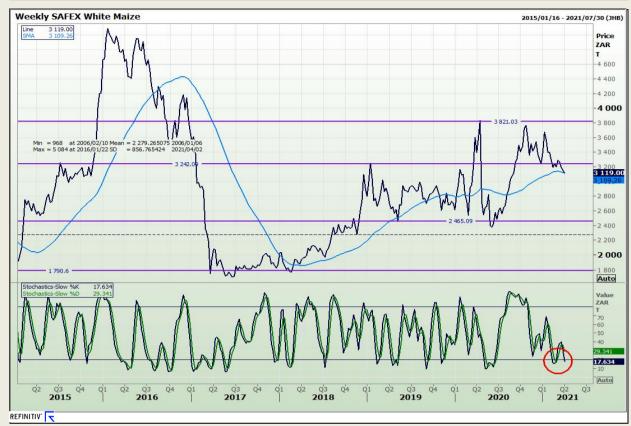

# **Technical Analysis**

South African Futures Exchange - Maize

Market Report : 30 March 2021

3rd Floor, AFGRI Building 12 Byls Bridge Boulevard Highveld Extension 73