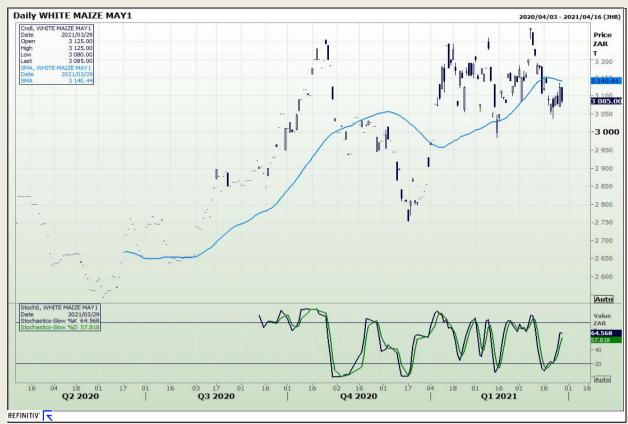

# **Technical Analysis**

South African Futures Exchange - Maize

Market Report : 30 March 2021

3rd Floor, AFGRI Building 12 Byls Bridge Boulevard Highveld Extension 73