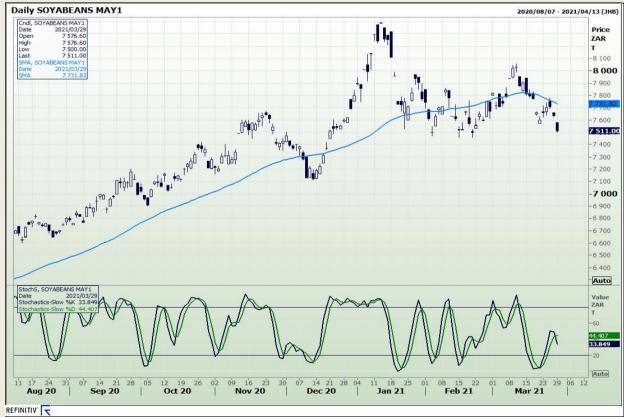

# **Technical Analysis**

Chicago Board of Trade - Soybeans

Market Report : 30 March 2021

3rd Floor, AFGRI Building 12 Byls Bridge Boulevard Highveld Extension 73