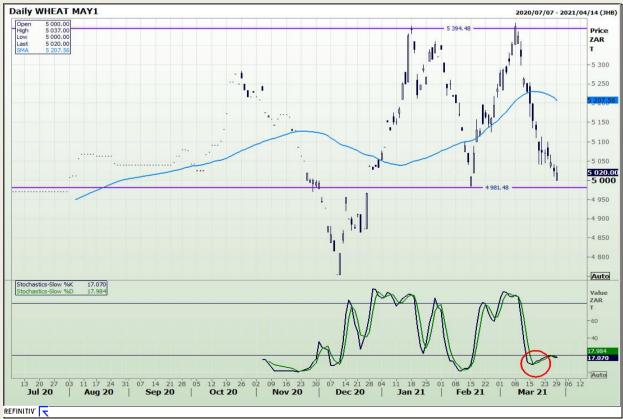

# **Technical Analysis**

South African Futures Exchange - Wheat

Market Report : 30 March 2021

3rd Floor, AFGRI Building 12 Byls Bridge Boulevard Highveld Extension 73