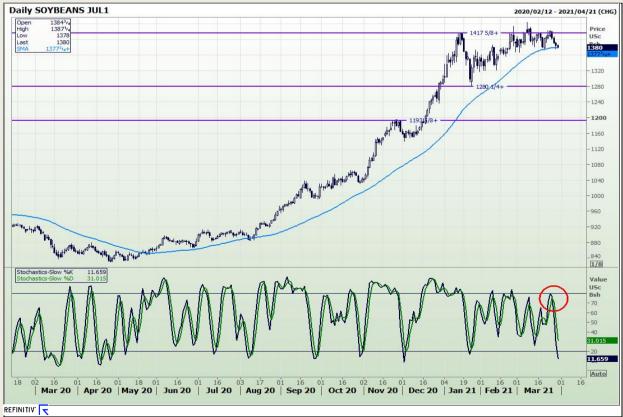

# **Technical Analysis**

Chicago Board of Trade - Soybeans

Market Report : 30 March 2021

3rd Floor, AFGRI Building 12 Byls Bridge Boulevard Highveld Extension 73