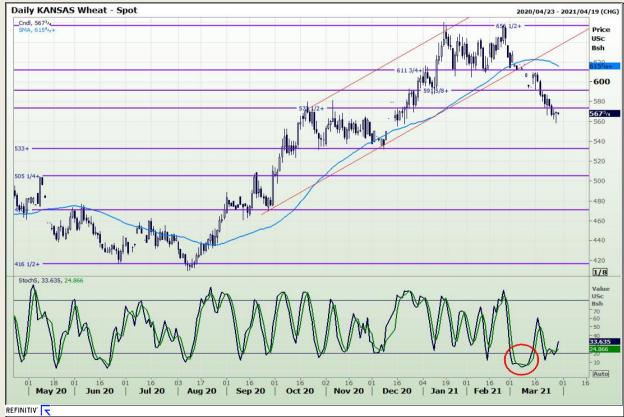

# **Technical Analysis**

Chicago Board of Trade and Kansas Board of Trade - Wheat

Market Report : 30 March 2021

3rd Floor, AFGRI Building 12 Byls Bridge Boulevard Highveld Extension 73

## **Technical Analysis**

Chicago Board of Trade and Kansas Board of Trade - Wheat

Market Report : 30 March 2021

3rd Floor, AFGRI Building 12 Byls Bridge Boulevard Highveld Extension 73