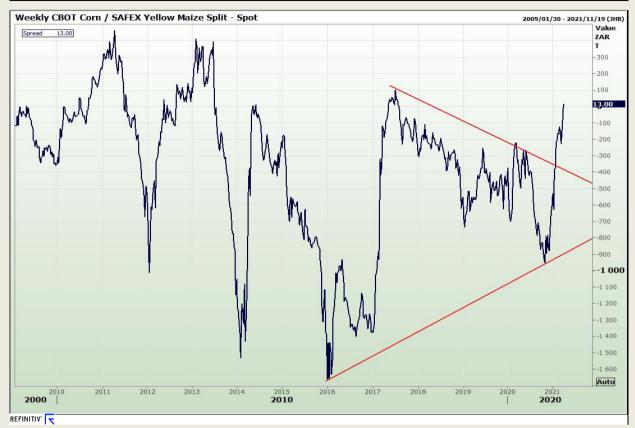

## **Technical Analysis**

**CBOT / SAFEX Spreads** 

Market Report : 30 March 2021

3rd Floor, AFGRI Building 12 Byls Bridge Boulevard Highveld Extension 73