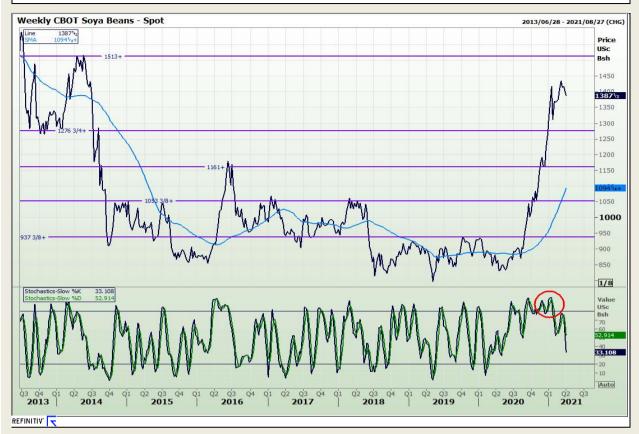

# **Technical Analysis**

Chicago Board of Trade - Soybeans

Market Report : 30 March 2021

3rd Floor, AFGRI Building 12 Byls Bridge Boulevard Highveld Extension 73