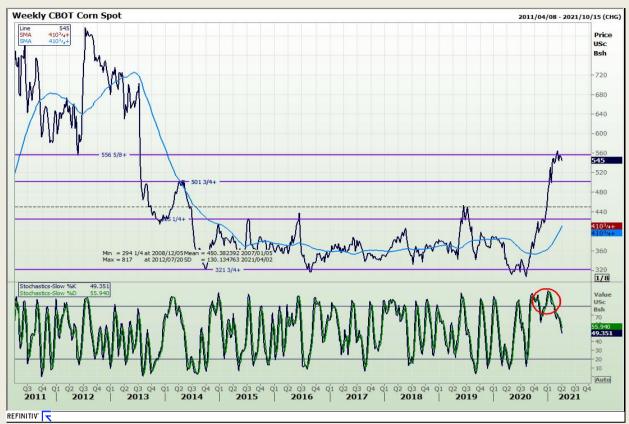

# **Technical Analysis**

Chicago Board of Trade - Corn

Market Report : 30 March 2021

3rd Floor, AFGRI Building 12 Byls Bridge Boulevard Highveld Extension 73