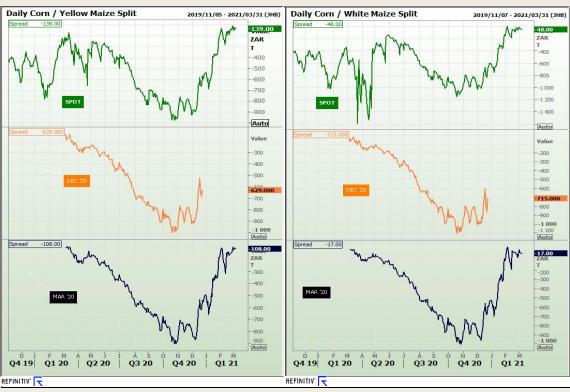

## **Technical Analysis**

Market Report: 05 March 2021

3rd Floor, AFGRI Building 12 Byls Bridge Boulevard Highveld Extension 73