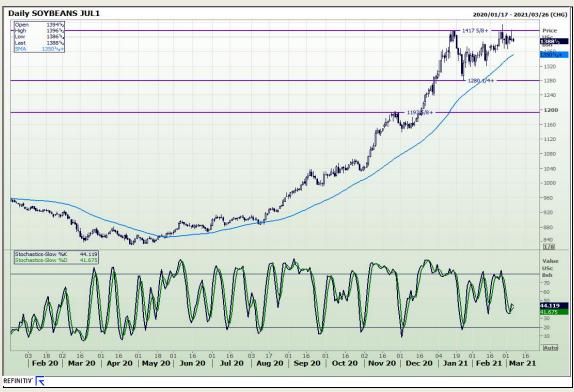

# **Technical Analysis**

Chicago Board of Trade - Soybeans

Market Report: 05 March 2021

3rd Floor, AFGRI Building 12 Byls Bridge Boulevard Highveld Extension 73