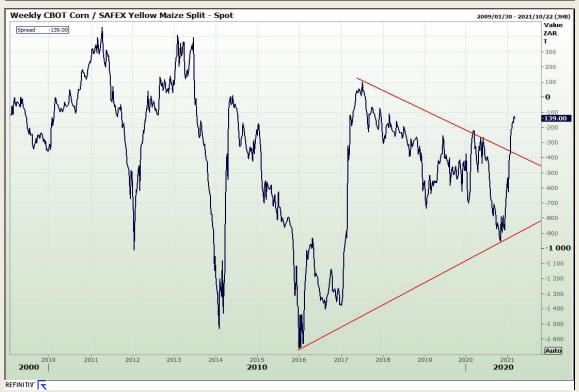

## **Technical Analysis**

Market Report: 05 March 2021

3rd Floor, AFGRI Building 12 Byls Bridge Boulevard Highveld Extension 73