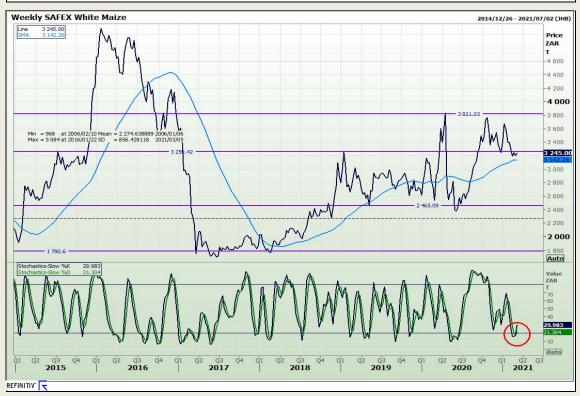

# **Technical Analysis**

South African Futures Exchange - Maize

Market Report: 05 March 2021

3rd Floor, AFGRI Building 12 Byls Bridge Boulevard Highveld Extension 73