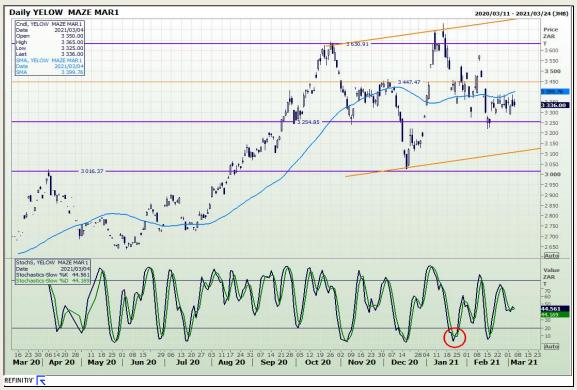

# **Technical Analysis**

South African Futures Exchange - Maize

Market Report: 05 March 2021

3rd Floor, AFGRI Building 12 Byls Bridge Boulevard Highveld Extension 73

## **Technical Analysis**

South African Futures Exchange - Maize

Market Report: 05 March 2021

3rd Floor, AFGRI Building 12 Byls Bridge Boulevard Highveld Extension 73