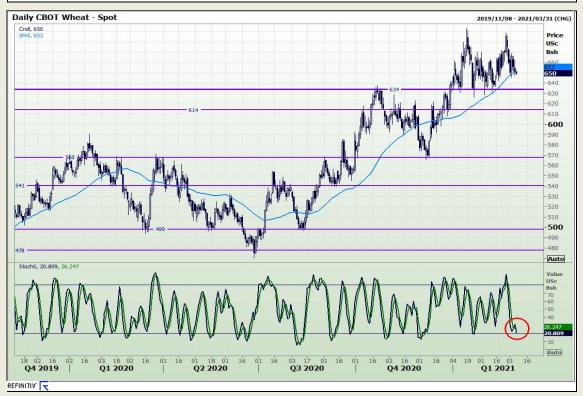

# **Technical Analysis**

Chicago Board of Trade and Kansas Board of Trade - Wheat

Market Report: 05 March 2021

3rd Floor, AFGRI Building 12 Byls Bridge Boulevard Highveld Extension 73

## **Technical Analysis**

Chicago Board of Trade and Kansas Board of Trade - Wheat

Market Report: 05 March 2021

3rd Floor, AFGRI Building 12 Byls Bridge Boulevard Highveld Extension 73