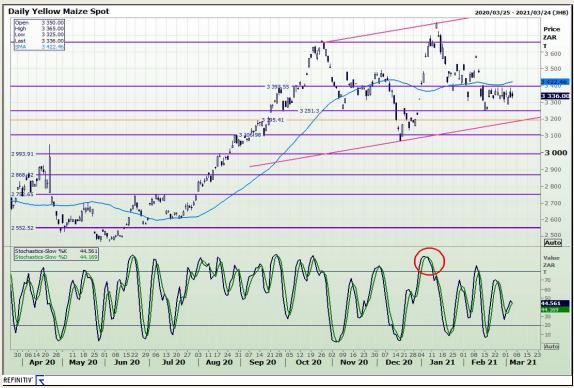

## **Technical Analysis**

South African Futures Exchange - Maize

Market Report: 05 March 2021

3rd Floor, AFGRI Building 12 Byls Bridge Boulevard Highveld Extension 73