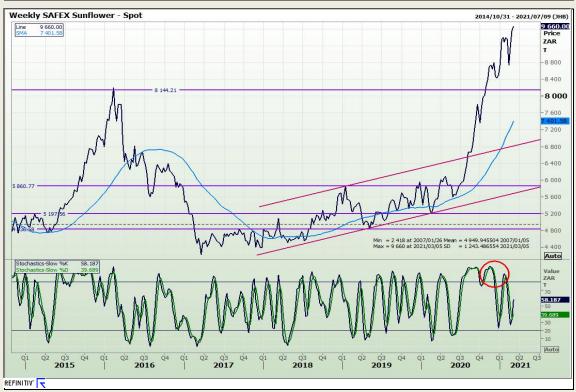

nsion 73

# **Technical Analysis**

South African Futures Exchange - Wheat





Market Report: 05 March 2021

3rd Floor, AFGRI Building 12 Byls Bridge Boulevard Highveld Extension 73

## **Technical Analysis**

Chicago Board of Trade and Kansas Board of Trade - Wheat







Market Report: 05 March 2021

3rd Floor, AFGRI Building 12 Byls Bridge Boulevard Highveld Extension 73

# **Technical Analysis**

Chicago Board of Trade - Soybeans





Market Report: 05 March 2021

3rd Floor, AFGRI Building 12 Byls Bridge Boulevard Highveld Extension 73

# **Technical Analysis**

**South African Futures Exchange - Soybeans** 





Market Report: 05 March 2021

3rd Floor, AFGRI Building 12 Byls Bridge Boulevard Highveld Extension 73

# **Technical Analysis**

South African Futures Exchange - Sunflower