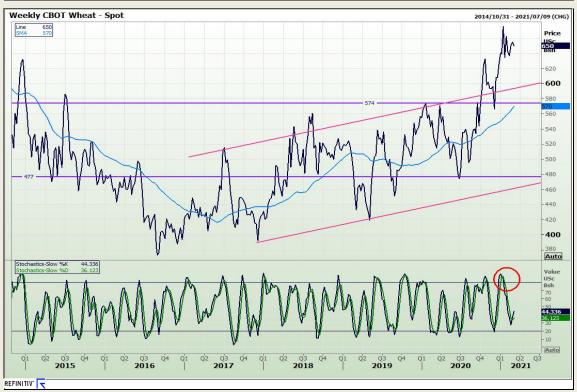

# **Technical Analysis**

Chicago Board of Trade and Kansas Board of Trade - Wheat

Market Report: 05 March 2021

3rd Floor, AFGRI Building 12 Byls Bridge Boulevard Highveld Extension 73

## **Technical Analysis**

Chicago Board of Trade and Kansas Board of Trade - Wheat

Market Report: 05 March 2021

3rd Floor, AFGRI Building 12 Byls Bridge Boulevard Highveld Extension 73