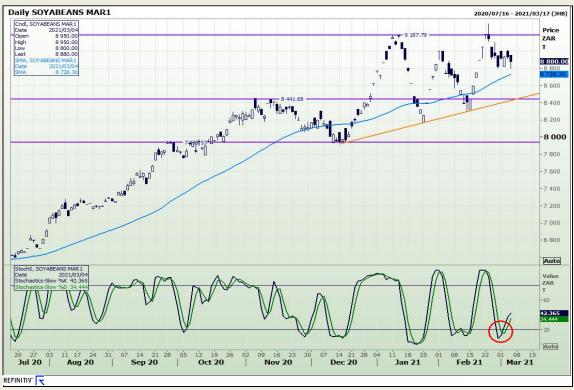

# **Technical Analysis**

**South African Futures Exchange - Soybeans** 

Market Report: 05 March 2021

3rd Floor, AFGRI Building 12 Byls Bridge Boulevard Highveld Extension 73