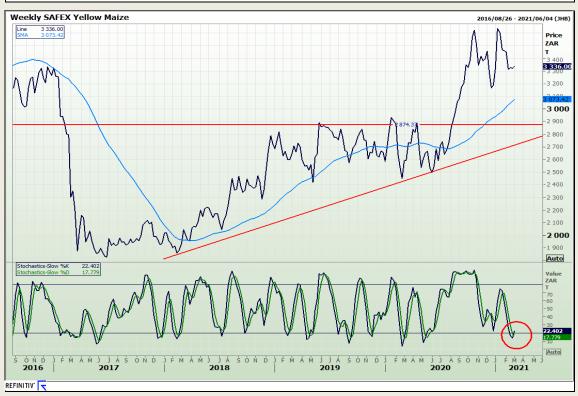

## **Technical Analysis**

South African Futures Exchange - Maize

Market Report: 05 March 2021

3rd Floor, AFGRI Building 12 Byls Bridge Boulevard Highveld Extension 73