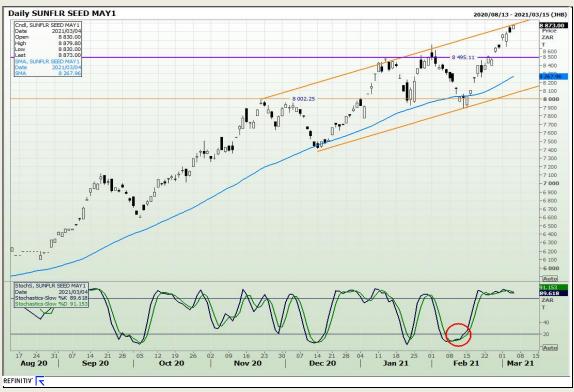

ion 73

# **Technical Analysis**

South African Futures Exchange - Wheat





Market Report: 05 March 2021

3rd Floor, AFGRI Building 12 Byls Bridge Boulevard Highveld Extension 73

## **Technical Analysis**

Chicago Board of Trade and Kansas Board of Trade - Wheat







Market Report: 05 March 2021

3rd Floor, AFGRI Building 12 Byls Bridge Boulevard Highveld Extension 73

# **Technical Analysis**

Chicago Board of Trade - Soybeans





Market Report: 05 March 2021

3rd Floor, AFGRI Building 12 Byls Bridge Boulevard Highveld Extension 73

# **Technical Analysis**

**South African Futures Exchange - Soybeans** 





Market Report: 05 March 2021

3rd Floor, AFGRI Building 12 Byls Bridge Boulevard Highveld Extension 73

# **Technical Analysis**

South African Futures Exchange - Sunflower