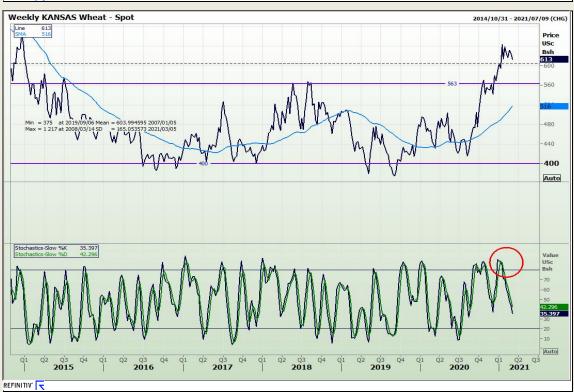

# **Technical Analysis**

Chicago Board of Trade and Kansas Board of Trade - Wheat

Market Report: 05 March 2021

3rd Floor, AFGRI Building 12 Byls Bridge Boulevard Highveld Extension 73

## **Technical Analysis**

Chicago Board of Trade and Kansas Board of Trade - Wheat

Market Report: 05 March 2021

3rd Floor, AFGRI Building 12 Byls Bridge Boulevard Highveld Extension 73