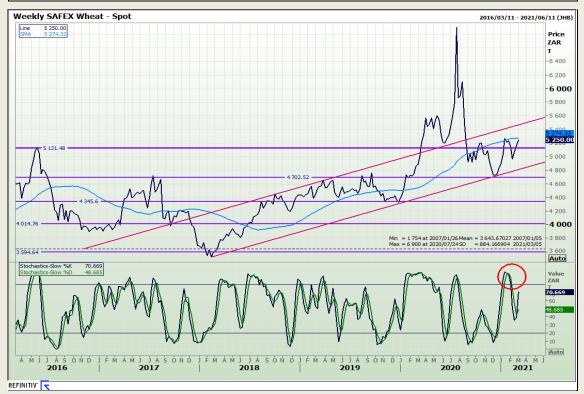

# **Technical Analysis**

South African Futures Exchange - Wheat

Market Report: 05 March 2021

3rd Floor, AFGRI Building 12 Byls Bridge Boulevard Highveld Extension 73