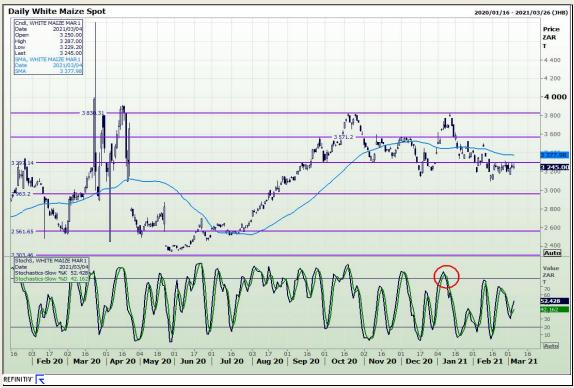

## **Technical Analysis**

South African Futures Exchange - Maize

Market Report: 05 March 2021

3rd Floor, AFGRI Building 12 Byls Bridge Boulevard Highveld Extension 73