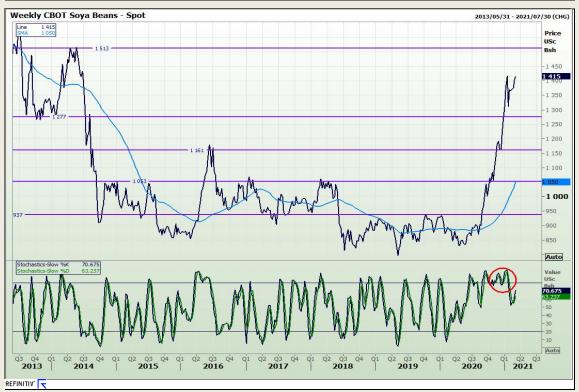

# **Technical Analysis**

Chicago Board of Trade - Soybeans

Market Report: 05 March 2021

3rd Floor, AFGRI Building 12 Byls Bridge Boulevard Highveld Extension 73