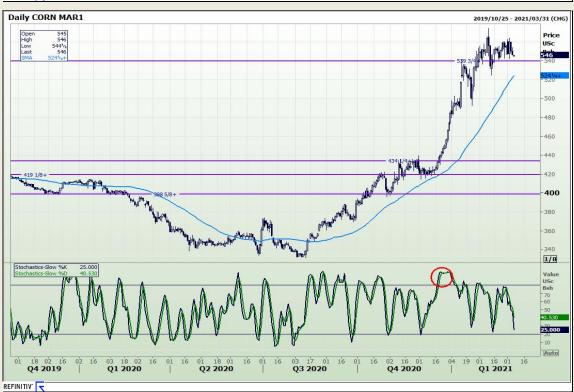

## **Technical Analysis**

Market Report: 05 March 2021

3rd Floor, AFGRI Building 12 Byls Bridge Boulevard Highveld Extension 73