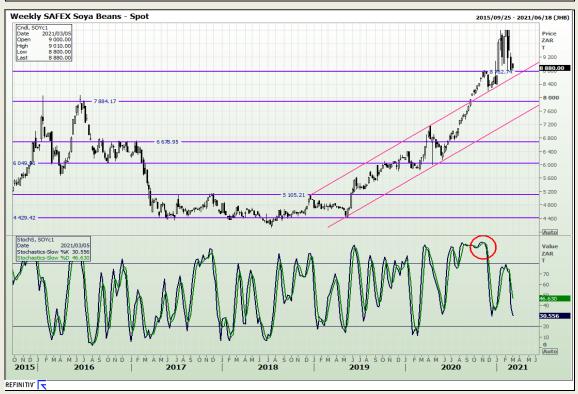

# **Technical Analysis**

**South African Futures Exchange - Soybeans** 

Market Report: 05 March 2021

3rd Floor, AFGRI Building 12 Byls Bridge Boulevard Highveld Extension 73