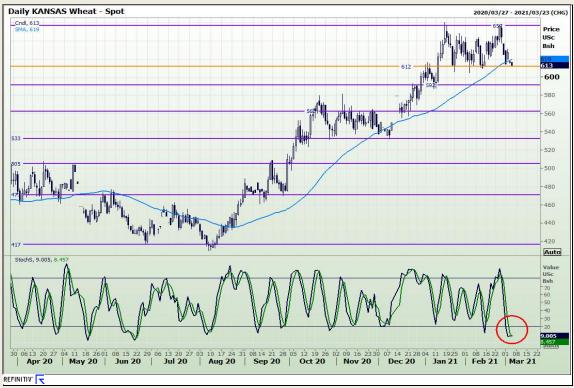

# **Technical Analysis**

Chicago Board of Trade and Kansas Board of Trade - Wheat

Market Report: 05 March 2021

3rd Floor, AFGRI Building 12 Byls Bridge Boulevard Highveld Extension 73

## **Technical Analysis**

Chicago Board of Trade and Kansas Board of Trade - Wheat

Market Report: 05 March 2021

3rd Floor, AFGRI Building 12 Byls Bridge Boulevard Highveld Extension 73