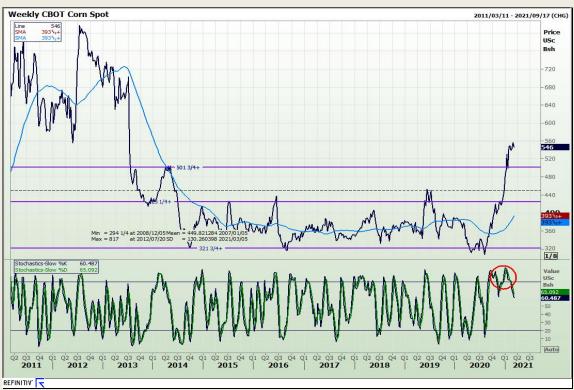

## **Technical Analysis**

Market Report: 05 March 2021

3rd Floor, AFGRI Building 12 Byls Bridge Boulevard Highveld Extension 73