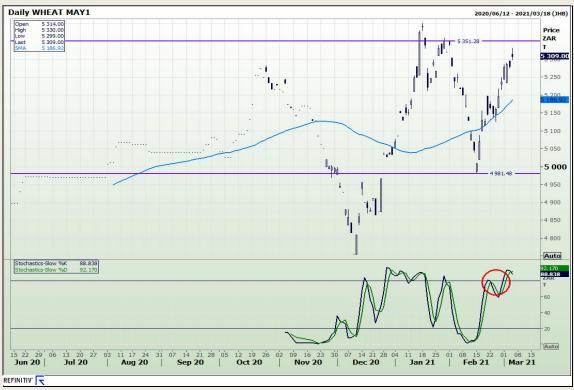

# **Technical Analysis**

South African Futures Exchange - Wheat

Market Report: 05 March 2021

3rd Floor, AFGRI Building 12 Byls Bridge Boulevard Highveld Extension 73