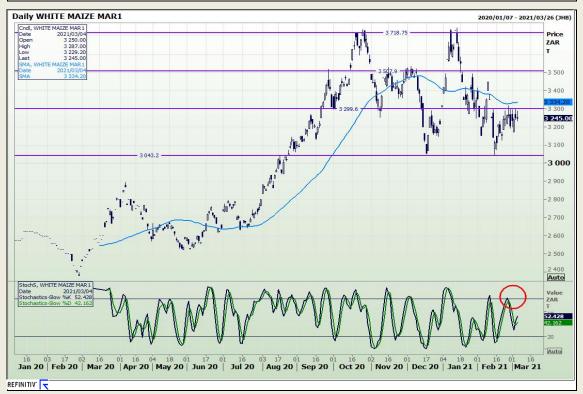

# **Technical Analysis**

South African Futures Exchange - Maize

Market Report: 05 March 2021

3rd Floor, AFGRI Building 12 Byls Bridge Boulevard Highveld Extension 73

## **Technical Analysis**

South African Futures Exchange - Maize

Market Report: 05 March 2021

3rd Floor, AFGRI Building 12 Byls Bridge Boulevard Highveld Extension 73