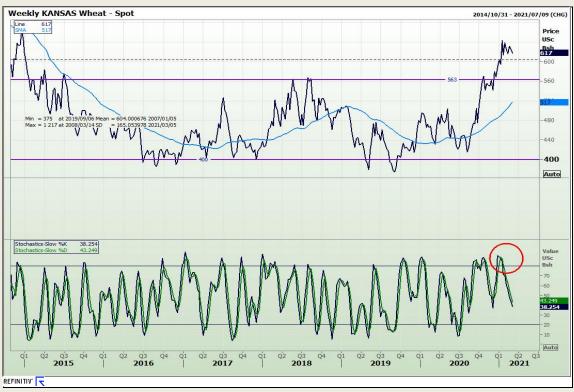

## **Technical Analysis**

Chicago Board of Trade and Kansas Board of Trade - Wheat

Market Report: 08 March 2021

3rd Floor, AFGRI Building 12 Byls Bridge Boulevard Highveld Extension 73