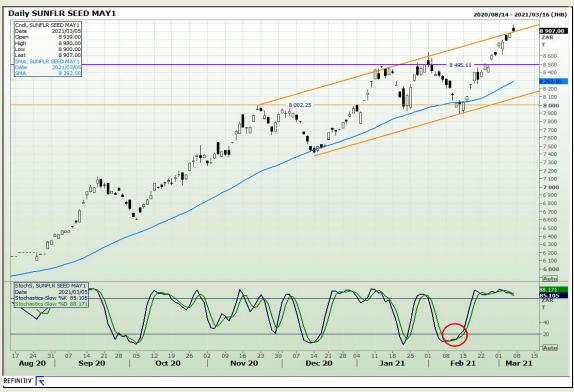

12 Byls Bridge Boulevard Highveld Extension 73

# **Technical Analysis**







Market Report: 08 March 2021

3rd Floor, AFGRI Building 12 Byls Bridge Boulevard Highveld Extension 73

## **Technical Analysis**

Chicago Board of Trade and Kansas Board of Trade - Wheat





Market Report: 08 March 2021

3rd Floor, AFGRI Building 12 Byls Bridge Boulevard Highveld Extension 73

# **Technical Analysis**

Chicago Board of Trade - Soybeans





Market Report: 08 March 2021

3rd Floor, AFGRI Building 12 Byls Bridge Boulevard Highveld Extension 73

# **Technical Analysis**

**South African Futures Exchange - Soybeans** 





Market Report: 08 March 2021

3rd Floor, AFGRI Building 12 Byls Bridge Boulevard Highveld Extension 73

# **Technical Analysis**

South African Futures Exchange - Sunflower