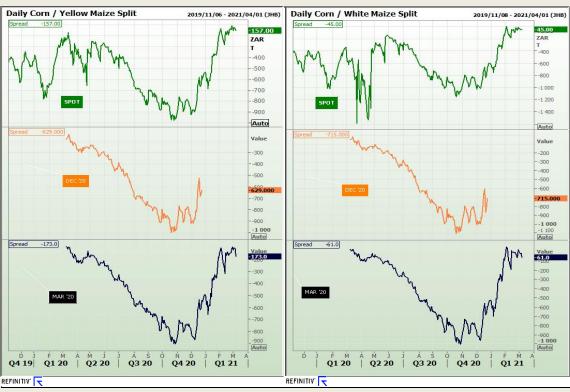

# **Technical Analysis**

South African Futures Exchange - Maize

Market Report: 08 March 2021

3rd Floor, AFGRI Building 12 Byls Bridge Boulevard Highveld Extension 73