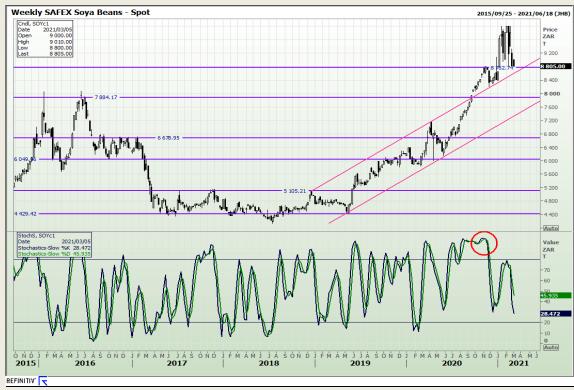

# **Technical Analysis**

**South African Futures Exchange - Soybeans** 

Market Report: 08 March 2021

3rd Floor, AFGRI Building 12 Byls Bridge Boulevard Highveld Extension 73