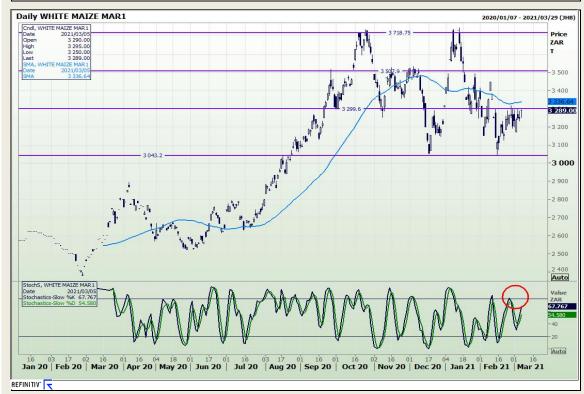

# **Technical Analysis**

South African Futures Exchange - Maize

Market Report: 08 March 2021

3rd Floor, AFGRI Building 12 Byls Bridge Boulevard Highveld Extension 73