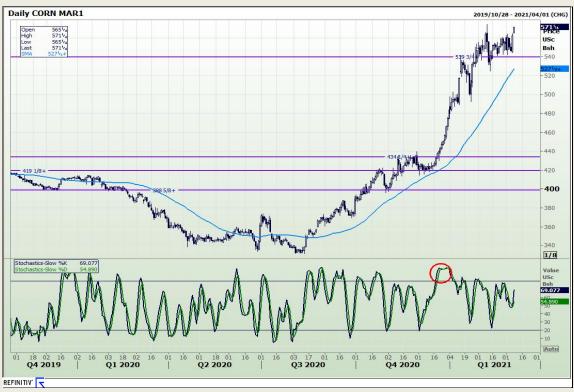

# **Technical Analysis**

Market Report: 08 March 2021

3rd Floor, AFGRI Building 12 Byls Bridge Boulevard Highveld Extension 73