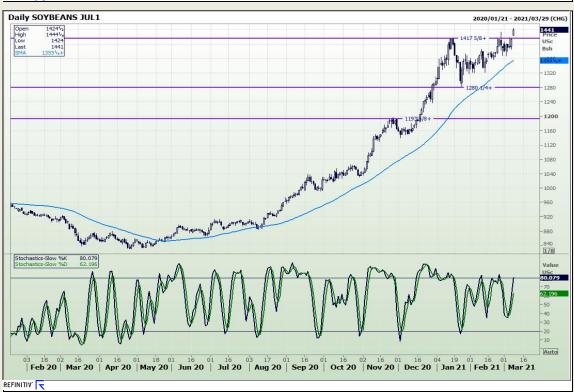

# **Technical Analysis**

Chicago Board of Trade - Soybeans

Market Report: 08 March 2021

3rd Floor, AFGRI Building 12 Byls Bridge Boulevard Highveld Extension 73