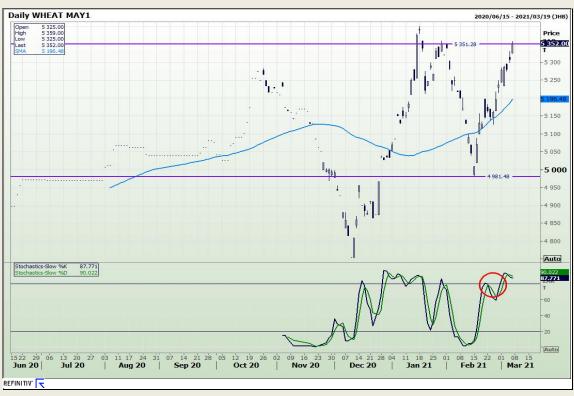

## **Technical Analysis**

Chicago Board of Trade and Kansas Board of Trade - Wheat

Market Report: 08 March 2021

3rd Floor, AFGRI Building 12 Byls Bridge Boulevard Highveld Extension 73