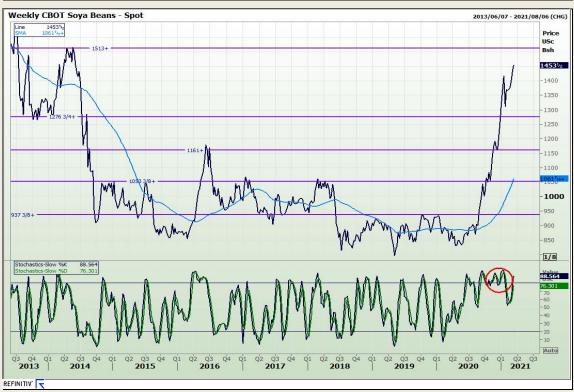

# **Technical Analysis**

Chicago Board of Trade - Soybeans

Market Report: 08 March 2021

3rd Floor, AFGRI Building 12 Byls Bridge Boulevard Highveld Extension 73