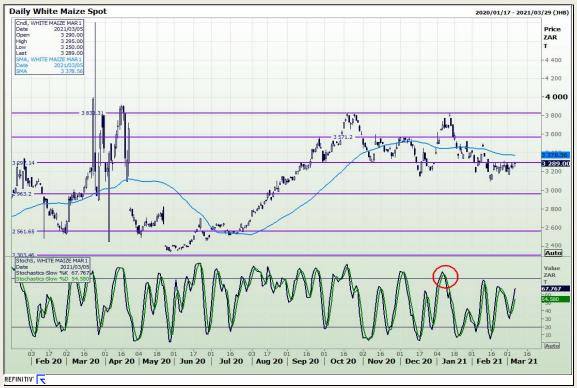

# **Technical Analysis**

South African Futures Exchange - Maize

Market Report: 08 March 2021

3rd Floor, AFGRI Building 12 Byls Bridge Boulevard Highveld Extension 73