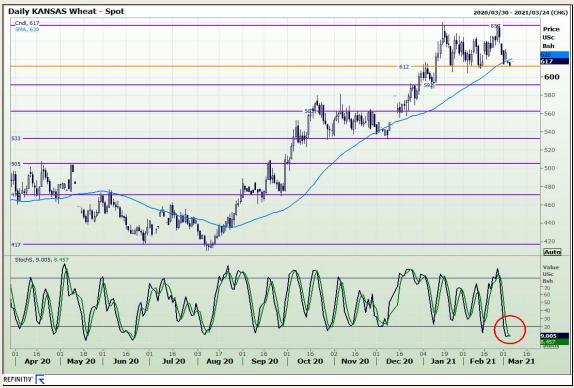

## **Technical Analysis**

Chicago Board of Trade and Kansas Board of Trade - Wheat

Market Report: 08 March 2021

3rd Floor, AFGRI Building 12 Byls Bridge Boulevard Highveld Extension 73