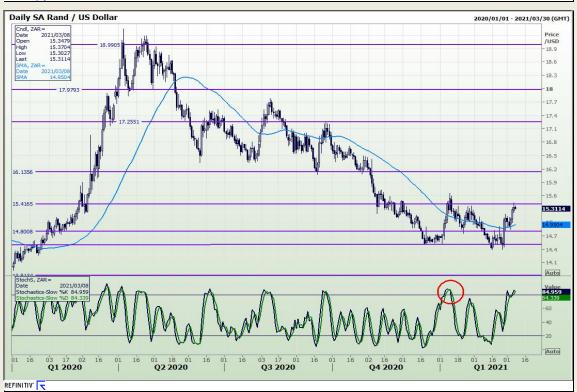

## **Technical Analysis**

Market Report: 08 March 2021

3rd Floor, AFGRI Building 12 Byls Bridge Boulevard Highveld Extension 73