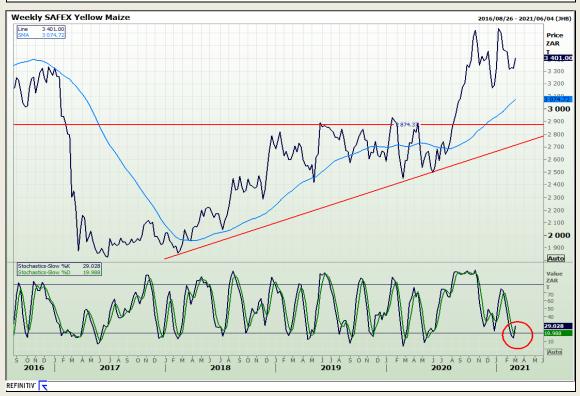

#### **Technical Analysis**

South African Futures Exchange - Maize

Market Report: 08 March 2021

3rd Floor, AFGRI Building 12 Byls Bridge Boulevard Highveld Extension 73