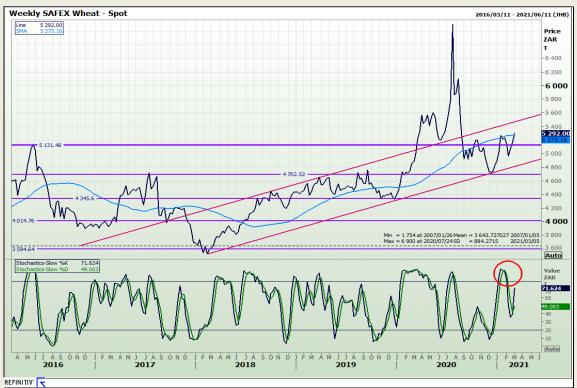

## **Technical Analysis**

Chicago Board of Trade and Kansas Board of Trade - Wheat

Market Report: 08 March 2021

3rd Floor, AFGRI Building 12 Byls Bridge Boulevard Highveld Extension 73