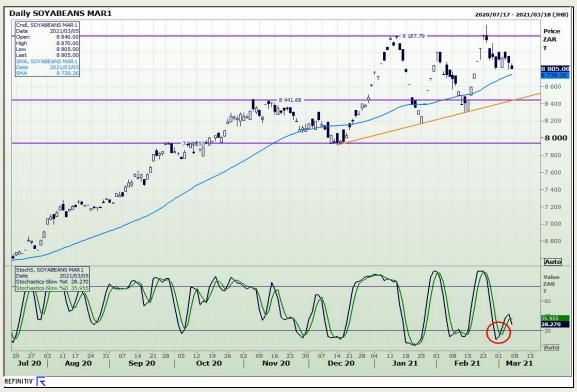

# **Technical Analysis**

**South African Futures Exchange - Soybeans** 

Market Report: 08 March 2021

3rd Floor, AFGRI Building 12 Byls Bridge Boulevard Highveld Extension 73