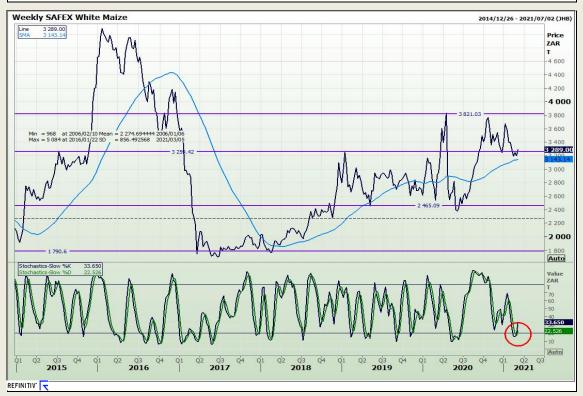

#### **Technical Analysis**

South African Futures Exchange - Maize

Market Report: 08 March 2021

3rd Floor, AFGRI Building 12 Byls Bridge Boulevard Highveld Extension 73