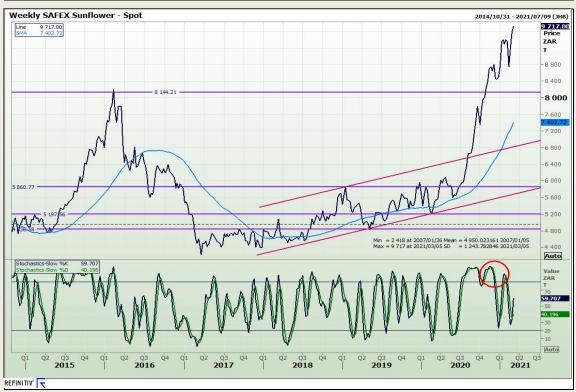

g 12 Byls Bridge Boulevard Highveld Extension 73

# **Technical Analysis**







Market Report: 08 March 2021

3rd Floor, AFGRI Building 12 Byls Bridge Boulevard Highveld Extension 73

## **Technical Analysis**

Chicago Board of Trade and Kansas Board of Trade - Wheat





Market Report: 08 March 2021

3rd Floor, AFGRI Building 12 Byls Bridge Boulevard Highveld Extension 73

# **Technical Analysis**

Chicago Board of Trade - Soybeans





Market Report: 08 March 2021

3rd Floor, AFGRI Building 12 Byls Bridge Boulevard Highveld Extension 73

# **Technical Analysis**

**South African Futures Exchange - Soybeans** 





Market Report: 08 March 2021

3rd Floor, AFGRI Building 12 Byls Bridge Boulevard Highveld Extension 73

# **Technical Analysis**

South African Futures Exchange - Sunflower