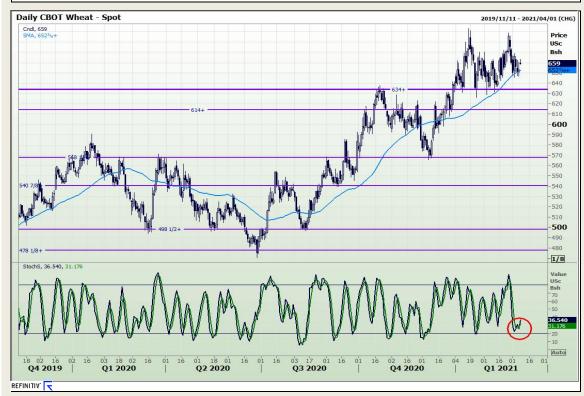

## **Technical Analysis**

Chicago Board of Trade and Kansas Board of Trade - Wheat

Market Report: 08 March 2021

3rd Floor, AFGRI Building 12 Byls Bridge Boulevard Highveld Extension 73