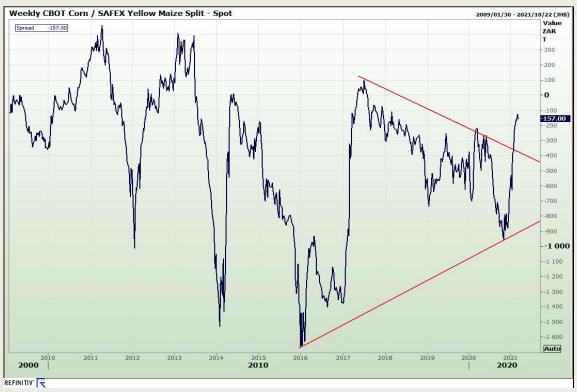

# **Technical Analysis**

South African Futures Exchange - Maize

Market Report: 08 March 2021

3rd Floor, AFGRI Building 12 Byls Bridge Boulevard Highveld Extension 73

## **Technical Analysis**

Market Report: 08 March 2021

3rd Floor, AFGRI Building 12 Byls Bridge Boulevard Highveld Extension 73

#### **Technical Analysis**

South African Futures Exchange - Maize

Market Report: 08 March 2021

3rd Floor, AFGRI Building 12 Byls Bridge Boulevard Highveld Extension 73