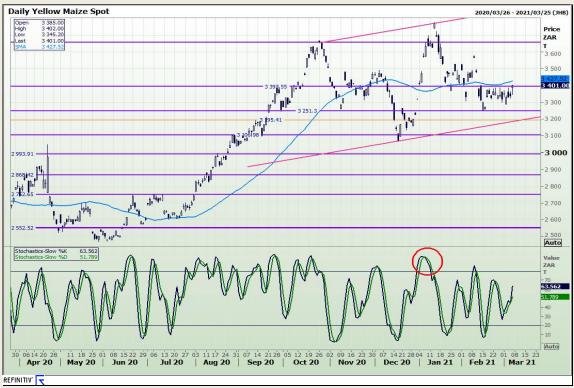

#### **Technical Analysis**

South African Futures Exchange - Maize

Market Report: 08 March 2021

3rd Floor, AFGRI Building 12 Byls Bridge Boulevard Highveld Extension 73