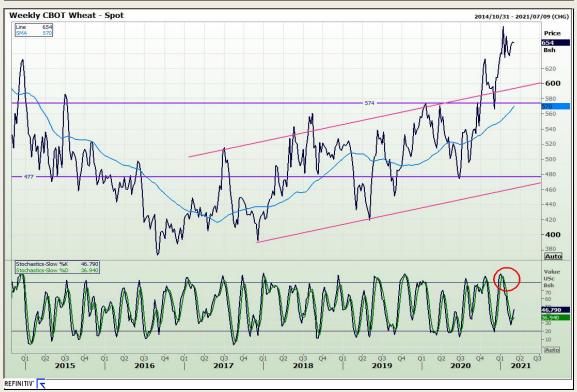

## **Technical Analysis**

Chicago Board of Trade and Kansas Board of Trade - Wheat

Market Report: 08 March 2021

3rd Floor, AFGRI Building 12 Byls Bridge Boulevard Highveld Extension 73