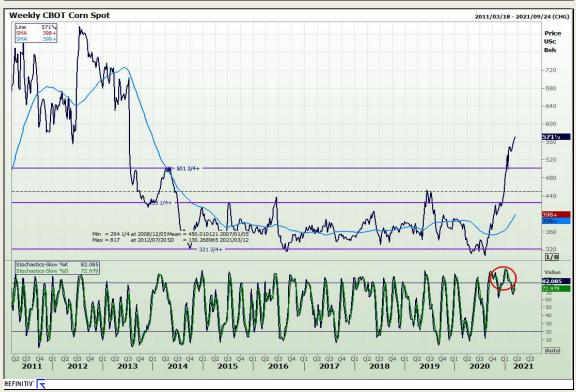

# **Technical Analysis**

Market Report: 08 March 2021

3rd Floor, AFGRI Building 12 Byls Bridge Boulevard Highveld Extension 73