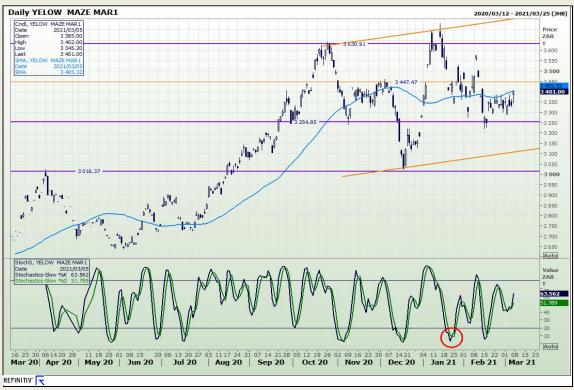

# **Technical Analysis**

South African Futures Exchange - Maize

Market Report: 08 March 2021

3rd Floor, AFGRI Building 12 Byls Bridge Boulevard Highveld Extension 73

#### **Technical Analysis**

South African Futures Exchange - Maize

Market Report: 08 March 2021

3rd Floor, AFGRI Building 12 Byls Bridge Boulevard Highveld Extension 73