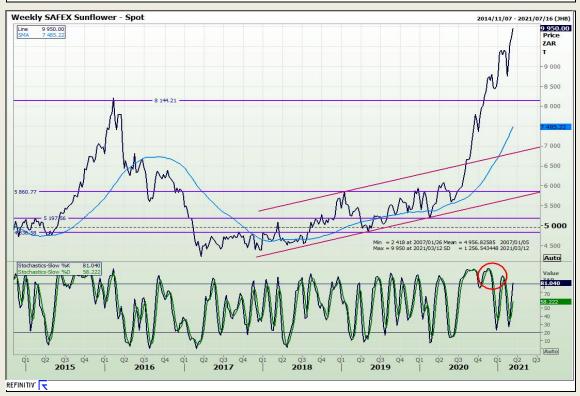

ion 73

# **Technical Analysis**

South African Futures Exchange - Wheat





Market Report: 09 March 2021

3rd Floor, AFGRI Building 12 Byls Bridge Boulevard Highveld Extension 73

## **Technical Analysis**

Chicago Board of Trade and Kansas Board of Trade - Wheat





Market Report: 09 March 2021

3rd Floor, AFGRI Building 12 Byls Bridge Boulevard Highveld Extension 73

# **Technical Analysis**

Chicago Board of Trade - Soybeans







Market Report: 09 March 2021

3rd Floor, AFGRI Building 12 Byls Bridge Boulevard Highveld Extension 73

# **Technical Analysis**

**South African Futures Exchange - Soybeans** 







Market Report: 09 March 2021

3rd Floor, AFGRI Building 12 Byls Bridge Boulevard Highveld Extension 73

# **Technical Analysis**

South African Futures Exchange - Sunflower