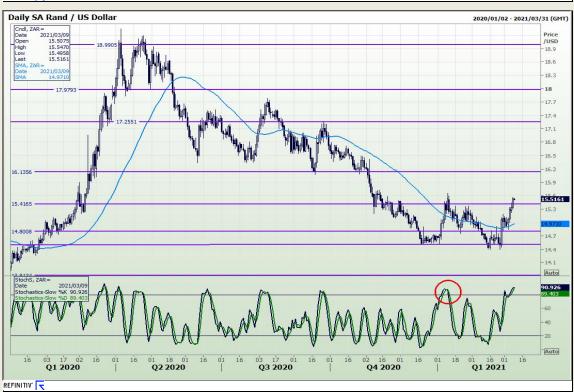

## **Technical Analysis**

Market Report: 09 March 2021

3rd Floor, AFGRI Building 12 Byls Bridge Boulevard Highveld Extension 73

# **Technical Analysis**

Market Report: 09 March 2021

3rd Floor, AFGRI Building 12 Byls Bridge Boulevard Highveld Extension 73