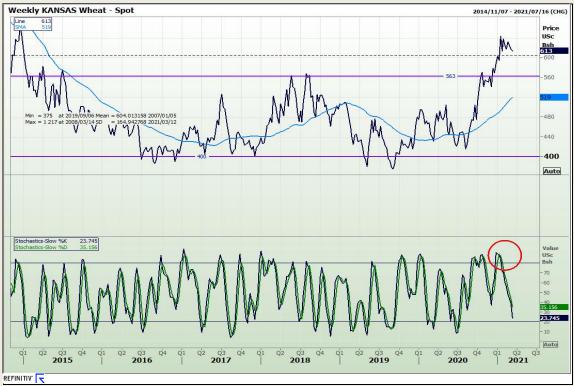

# **Technical Analysis**

Chicago Board of Trade and Kansas Board of Trade - Wheat

Market Report: 09 March 2021

3rd Floor, AFGRI Building 12 Byls Bridge Boulevard Highveld Extension 73

## **Technical Analysis**

Chicago Board of Trade and Kansas Board of Trade - Wheat

Market Report: 09 March 2021

3rd Floor, AFGRI Building 12 Byls Bridge Boulevard Highveld Extension 73