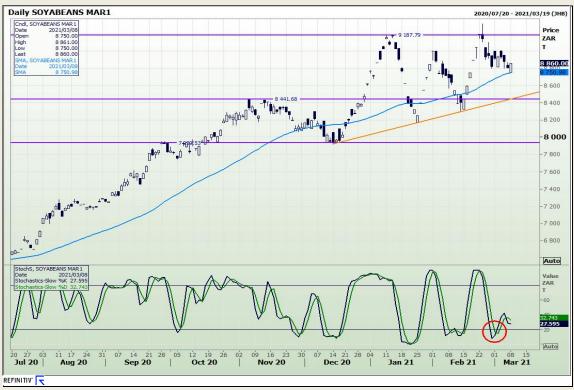

# **Technical Analysis**

**South African Futures Exchange - Soybeans** 

Market Report: 09 March 2021

3rd Floor, AFGRI Building 12 Byls Bridge Boulevard Highveld Extension 73