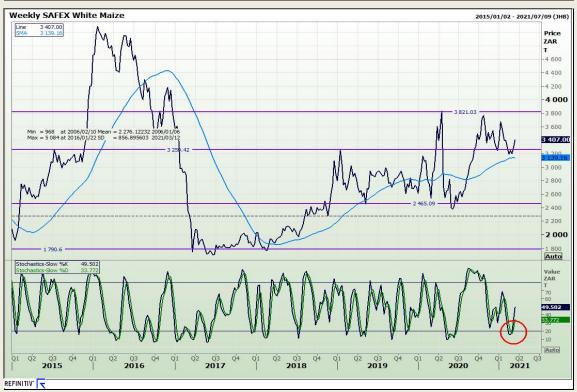

# **Technical Analysis**

South African Futures Exchange - Maize

Market Report: 09 March 2021

3rd Floor, AFGRI Building 12 Byls Bridge Boulevard Highveld Extension 73

## **Technical Analysis**

South African Futures Exchange - Maize

Market Report: 09 March 2021

3rd Floor, AFGRI Building 12 Byls Bridge Boulevard Highveld Extension 73