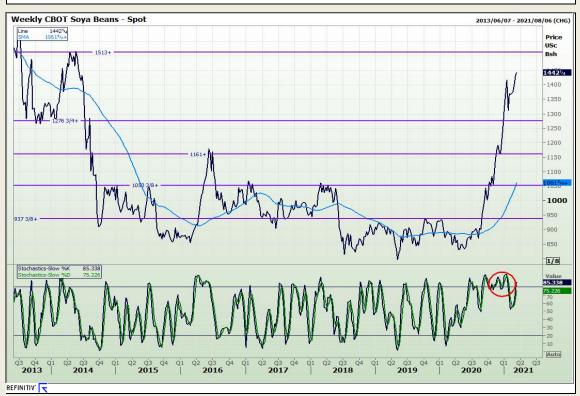

# **Technical Analysis**

Chicago Board of Trade - Soybeans

Market Report: 09 March 2021

3rd Floor, AFGRI Building 12 Byls Bridge Boulevard Highveld Extension 73