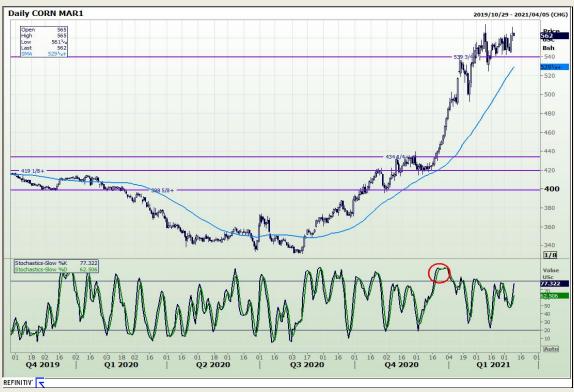

## **Technical Analysis**

Market Report: 09 March 2021

3rd Floor, AFGRI Building 12 Byls Bridge Boulevard Highveld Extension 73

# **Technical Analysis**

Market Report: 09 March 2021

3rd Floor, AFGRI Building 12 Byls Bridge Boulevard Highveld Extension 73