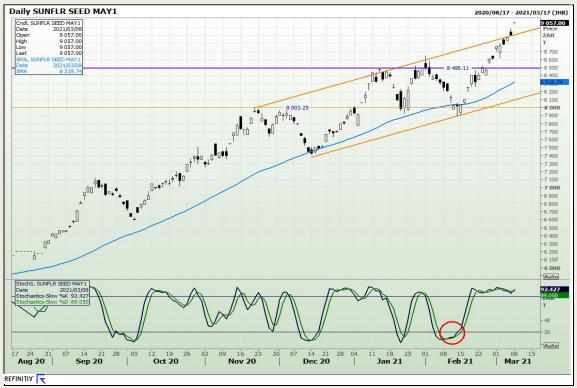

n 73

# **Technical Analysis**

South African Futures Exchange - Wheat





Market Report: 09 March 2021

3rd Floor, AFGRI Building 12 Byls Bridge Boulevard Highveld Extension 73

## **Technical Analysis**

Chicago Board of Trade and Kansas Board of Trade - Wheat





Market Report: 09 March 2021

3rd Floor, AFGRI Building 12 Byls Bridge Boulevard Highveld Extension 73

# **Technical Analysis**

Chicago Board of Trade - Soybeans







Market Report: 09 March 2021

3rd Floor, AFGRI Building 12 Byls Bridge Boulevard Highveld Extension 73

# **Technical Analysis**

**South African Futures Exchange - Soybeans** 







Market Report: 09 March 2021

3rd Floor, AFGRI Building 12 Byls Bridge Boulevard Highveld Extension 73

# **Technical Analysis**

South African Futures Exchange - Sunflower