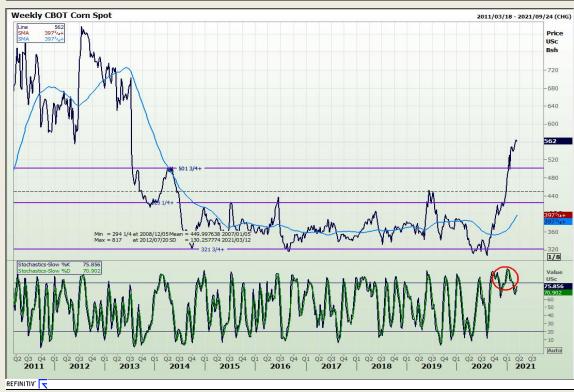

## **Technical Analysis**

Market Report: 09 March 2021

3rd Floor, AFGRI Building 12 Byls Bridge Boulevard Highveld Extension 73

# **Technical Analysis**

Market Report: 09 March 2021

3rd Floor, AFGRI Building 12 Byls Bridge Boulevard Highveld Extension 73