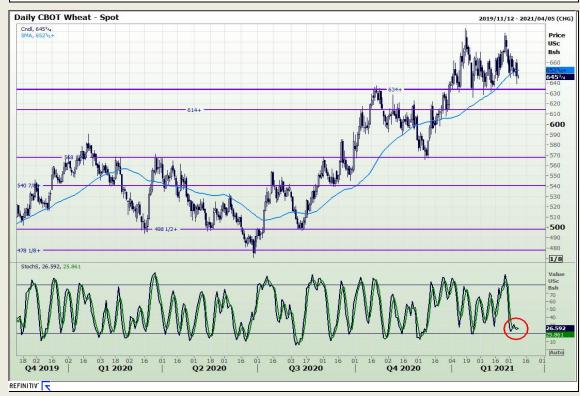

# **Technical Analysis**

Chicago Board of Trade and Kansas Board of Trade - Wheat

Market Report: 09 March 2021

3rd Floor, AFGRI Building 12 Byls Bridge Boulevard Highveld Extension 73

## **Technical Analysis**

Chicago Board of Trade and Kansas Board of Trade - Wheat

Market Report: 09 March 2021

3rd Floor, AFGRI Building 12 Byls Bridge Boulevard Highveld Extension 73