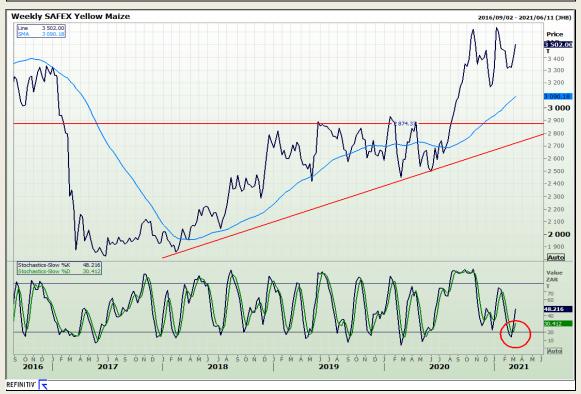

# **Technical Analysis**

South African Futures Exchange - Maize

Market Report: 09 March 2021

3rd Floor, AFGRI Building 12 Byls Bridge Boulevard Highveld Extension 73

## **Technical Analysis**

South African Futures Exchange - Maize

Market Report: 09 March 2021

3rd Floor, AFGRI Building 12 Byls Bridge Boulevard Highveld Extension 73