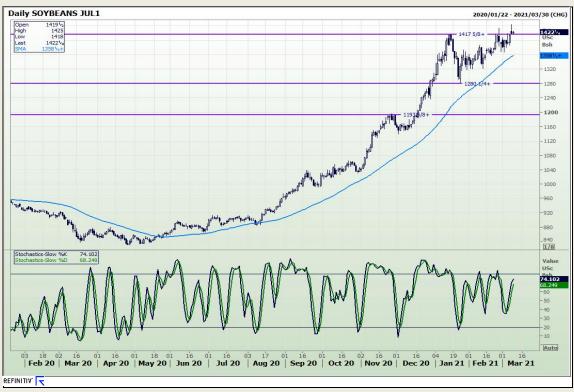

# **Technical Analysis**

Chicago Board of Trade - Soybeans

Market Report: 09 March 2021

3rd Floor, AFGRI Building 12 Byls Bridge Boulevard Highveld Extension 73