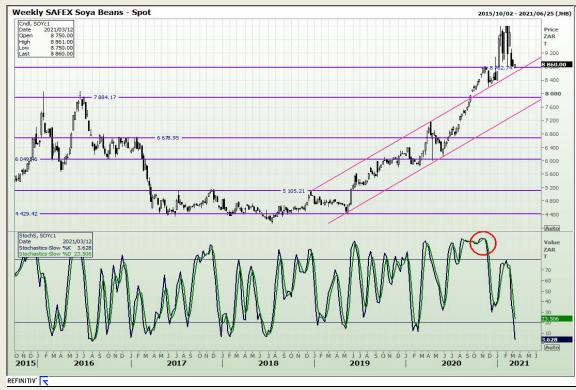

# **Technical Analysis**

**South African Futures Exchange - Soybeans** 

Market Report: 09 March 2021

3rd Floor, AFGRI Building 12 Byls Bridge Boulevard Highveld Extension 73