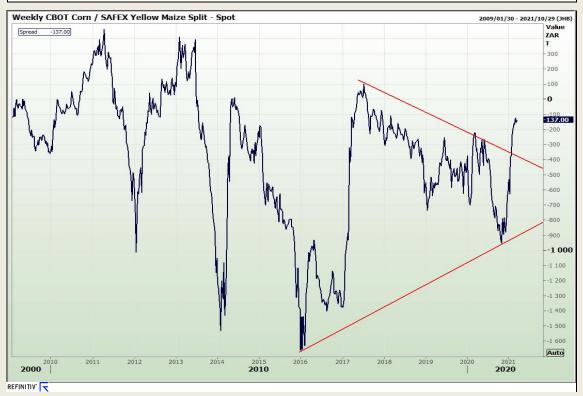

# **Technical Analysis**

South African Futures Exchange - Maize

Market Report: 09 March 2021

3rd Floor, AFGRI Building 12 Byls Bridge Boulevard Highveld Extension 73

## **Technical Analysis**

South African Futures Exchange - Maize

Market Report: 09 March 2021

3rd Floor, AFGRI Building 12 Byls Bridge Boulevard Highveld Extension 73