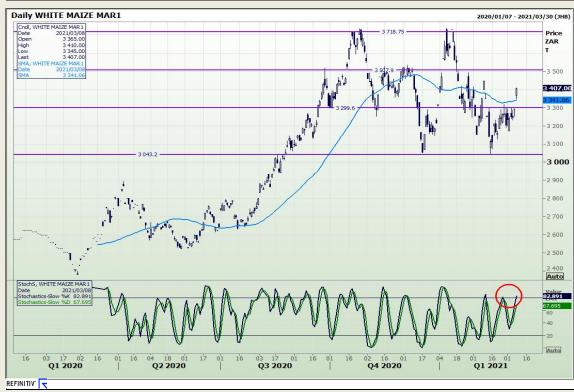

# **Technical Analysis**

South African Futures Exchange - Maize

Market Report: 09 March 2021

3rd Floor, AFGRI Building 12 Byls Bridge Boulevard Highveld Extension 73

## **Technical Analysis**

South African Futures Exchange - Maize

Market Report: 09 March 2021

3rd Floor, AFGRI Building 12 Byls Bridge Boulevard Highveld Extension 73