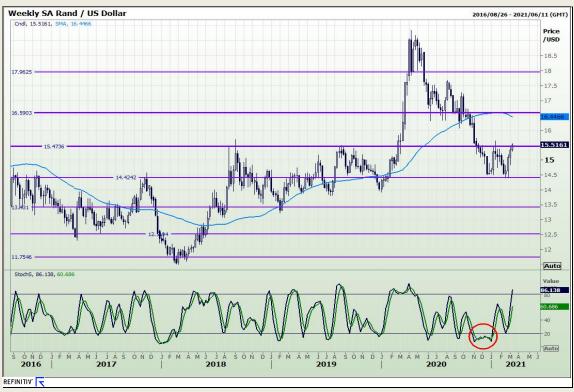

# **Technical Report** 09 March 2021

Market Report: 09 March 2021

3rd Floor, AFGRI Building 12 Byls Bridge Boulevard Highveld Extension 73

## **Technical Analysis**

Market Report: 09 March 2021

3rd Floor, AFGRI Building 12 Byls Bridge Boulevard Highveld Extension 73