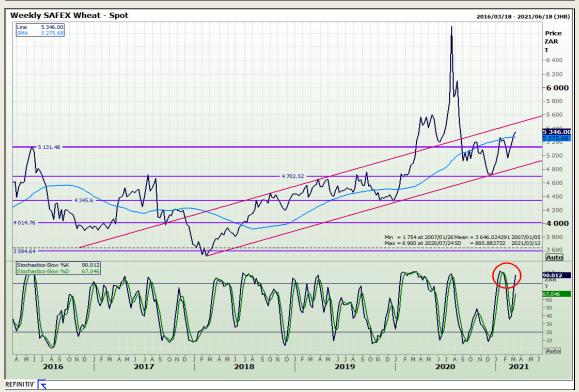

# **Technical Analysis**

South African Futures Exchange - Wheat

Market Report: 09 March 2021

3rd Floor, AFGRI Building 12 Byls Bridge Boulevard Highveld Extension 73