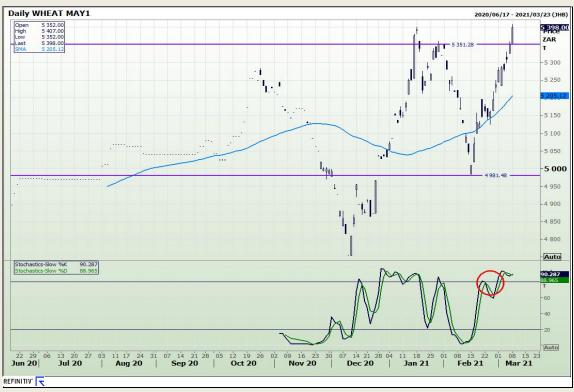

# **Technical Analysis**

South African Futures Exchange - Wheat

Market Report: 09 March 2021

3rd Floor, AFGRI Building 12 Byls Bridge Boulevard Highveld Extension 73