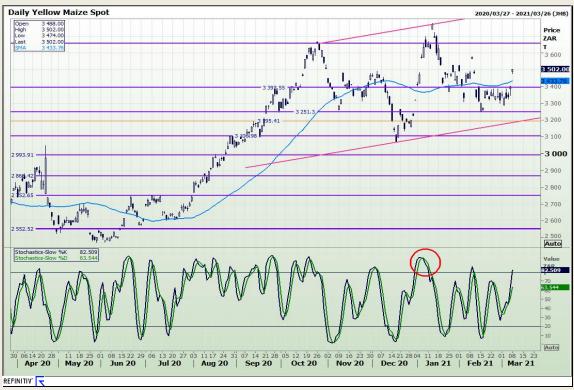

# **Technical Analysis**

South African Futures Exchange - Maize

Market Report: 09 March 2021

3rd Floor, AFGRI Building 12 Byls Bridge Boulevard Highveld Extension 73

## **Technical Analysis**

South African Futures Exchange - Maize

Market Report: 09 March 2021

3rd Floor, AFGRI Building 12 Byls Bridge Boulevard Highveld Extension 73