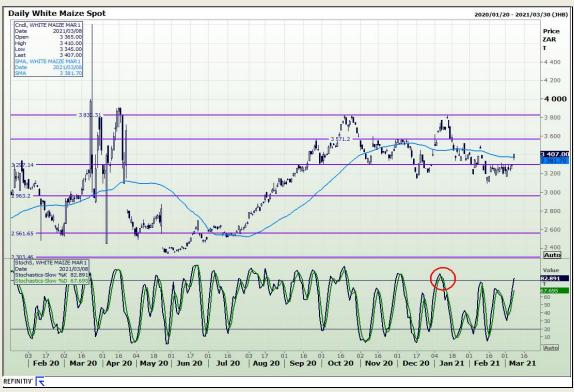

# **Technical Analysis**

South African Futures Exchange - Maize

Market Report: 09 March 2021

3rd Floor, AFGRI Building 12 Byls Bridge Boulevard Highveld Extension 73

## **Technical Analysis**

South African Futures Exchange - Maize

Market Report: 09 March 2021

3rd Floor, AFGRI Building 12 Byls Bridge Boulevard Highveld Extension 73