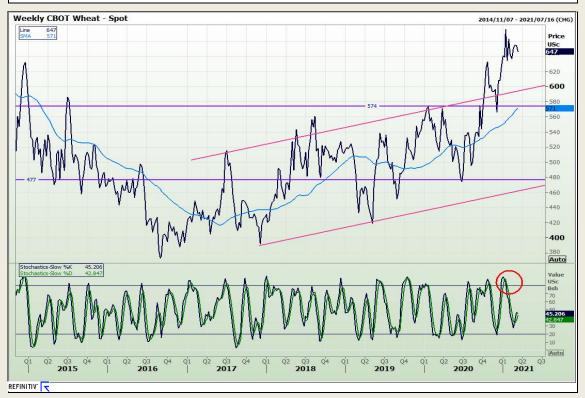

# **Technical Analysis**

Chicago Board of Trade and Kansas Board of Trade - Wheat

Market Report: 09 March 2021

3rd Floor, AFGRI Building 12 Byls Bridge Boulevard Highveld Extension 73

## **Technical Analysis**

Chicago Board of Trade and Kansas Board of Trade - Wheat

Market Report: 09 March 2021

3rd Floor, AFGRI Building 12 Byls Bridge Boulevard Highveld Extension 73