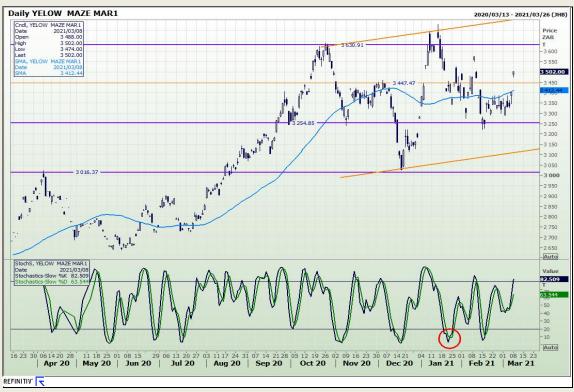

# **Technical Analysis**

South African Futures Exchange - Maize

Market Report: 09 March 2021

3rd Floor, AFGRI Building 12 Byls Bridge Boulevard Highveld Extension 73

## **Technical Analysis**

South African Futures Exchange - Maize

Market Report: 09 March 2021

3rd Floor, AFGRI Building 12 Byls Bridge Boulevard Highveld Extension 73