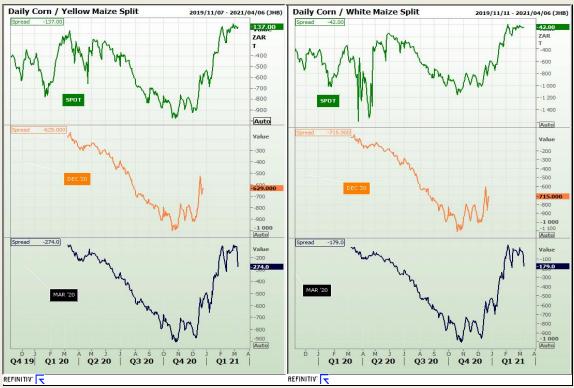

# **Technical Analysis**

South African Futures Exchange - Maize

Market Report: 09 March 2021

3rd Floor, AFGRI Building 12 Byls Bridge Boulevard Highveld Extension 73

## **Technical Analysis**

South African Futures Exchange - Maize

Market Report: 09 March 2021

3rd Floor, AFGRI Building 12 Byls Bridge Boulevard Highveld Extension 73