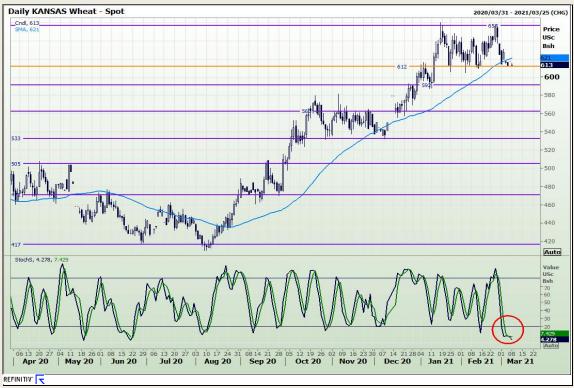

# **Technical Analysis**

Chicago Board of Trade and Kansas Board of Trade - Wheat

Market Report: 09 March 2021

3rd Floor, AFGRI Building 12 Byls Bridge Boulevard Highveld Extension 73

## **Technical Analysis**

Chicago Board of Trade and Kansas Board of Trade - Wheat

Market Report: 09 March 2021

3rd Floor, AFGRI Building 12 Byls Bridge Boulevard Highveld Extension 73