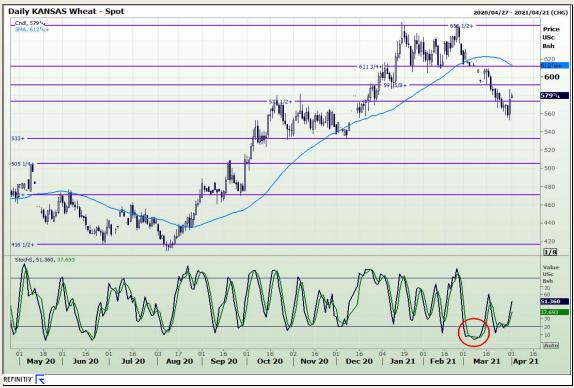

## **Technical Analysis**

Chicago Board of Trade and Kansas Board of Trade - Wheat

Market Report : 01 April 2021

3rd Floor, AFGRI Building 12 Byls Bridge Boulevard Highveld Extension 73