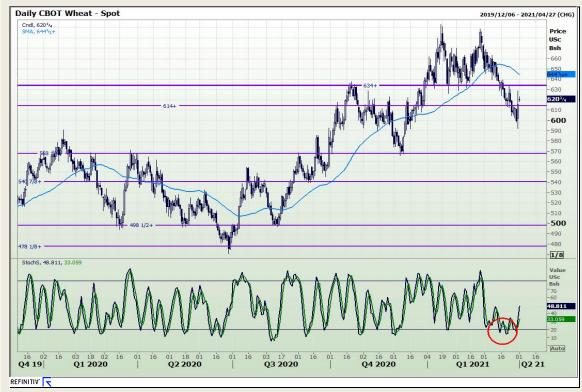

## **Technical Analysis**

Chicago Board of Trade and Kansas Board of Trade - Wheat

Market Report : 01 April 2021

3rd Floor, AFGRI Building 12 Byls Bridge Boulevard Highveld Extension 73