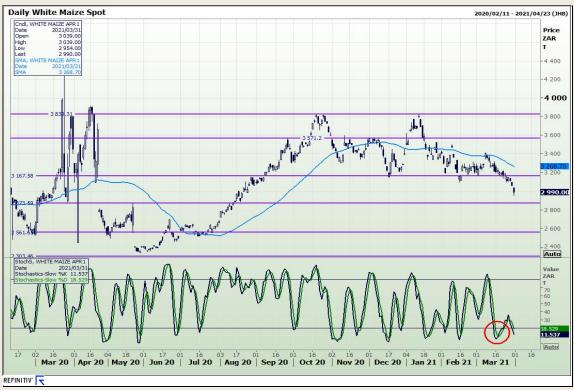

## **Technical Analysis**

South African Futures Exchange - Maize

Market Report : 01 April 2021

3rd Floor, AFGRI Building 12 Byls Bridge Boulevard Highveld Extension 73