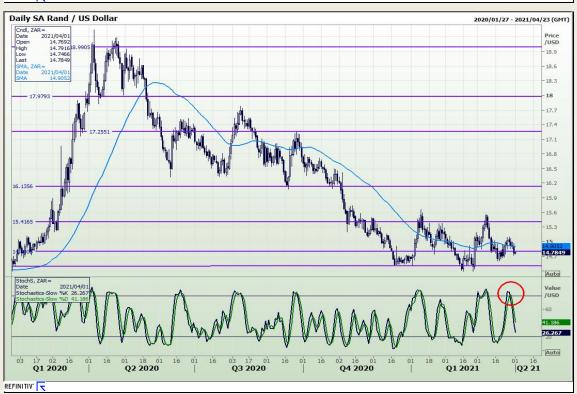

## **Technical Analysis**

Market Report : 01 April 2021

3rd Floor, AFGRI Building 12 Byls Bridge Boulevard Highveld Extension 73