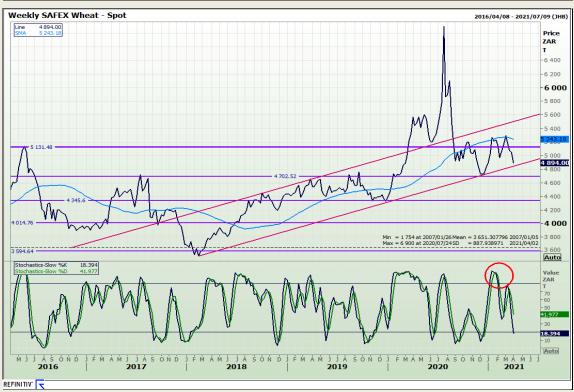

## **Technical Analysis**

South African Futures Exchange - Wheat

Market Report : 01 April 2021

3rd Floor, AFGRI Building 12 Byls Bridge Boulevard Highveld Extension 73