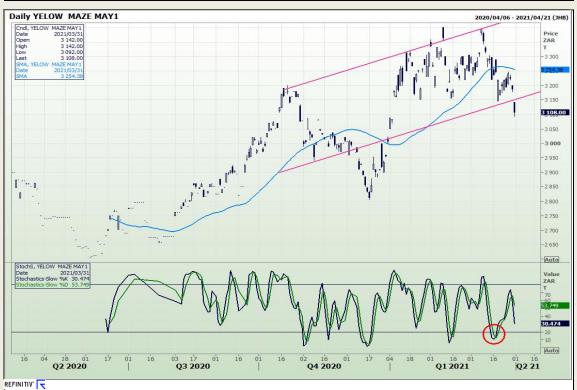

## **Technical Analysis**

South African Futures Exchange - Maize

Market Report : 01 April 2021

3rd Floor, AFGRI Building 12 Byls Bridge Boulevard Highveld Extension 73