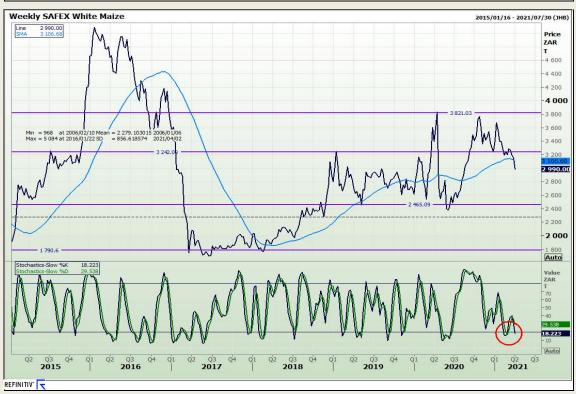

## **Technical Analysis**

South African Futures Exchange - Maize

Market Report : 01 April 2021

3rd Floor, AFGRI Building 12 Byls Bridge Boulevard Highveld Extension 73