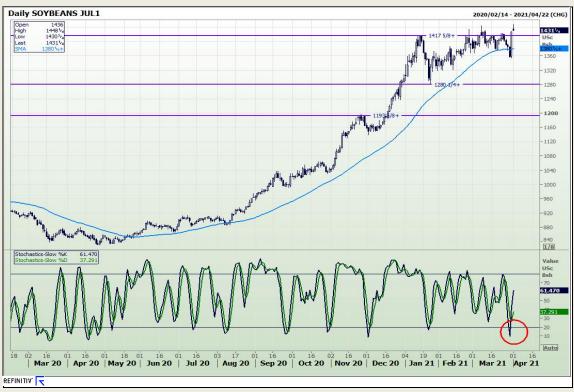

## **Technical Analysis**

Chicago Board of Trade - Soybeans

Market Report : 01 April 2021

3rd Floor, AFGRI Building 12 Byls Bridge Boulevard Highveld Extension 73