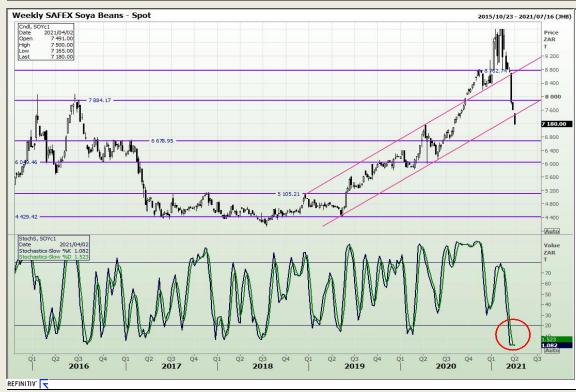

## **Technical Analysis**

**South African Futures Exchange - Soybeans** 

Market Report : 01 April 2021

3rd Floor, AFGRI Building 12 Byls Bridge Boulevard Highveld Extension 73