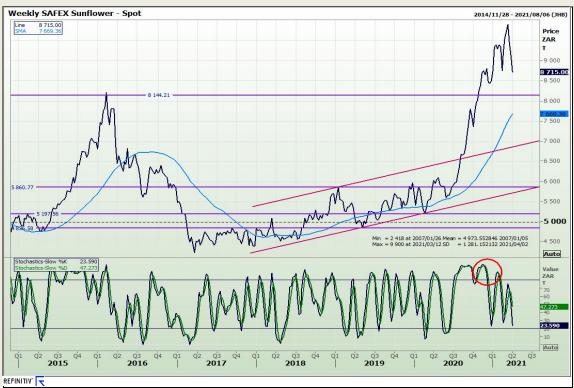

Byls Bridge Boulevard Highveld Extension 73

## **Technical Analysis**

South African Futures Exchange - Wheat





Market Report : 01 April 2021

3rd Floor, AFGRI Building 12 Byls Bridge Boulevard Highveld Extension 73

## **Technical Analysis**

Chicago Board of Trade and Kansas Board of Trade - Wheat





Market Report : 01 April 2021

3rd Floor, AFGRI Building 12 Byls Bridge Boulevard Highveld Extension 73

## **Technical Analysis**

Chicago Board of Trade - Soybeans





Market Report : 01 April 2021

3rd Floor, AFGRI Building 12 Byls Bridge Boulevard Highveld Extension 73

## **Technical Analysis**

**South African Futures Exchange - Soybeans** 





Market Report : 01 April 2021

3rd Floor, AFGRI Building 12 Byls Bridge Boulevard Highveld Extension 73

## **Technical Analysis**