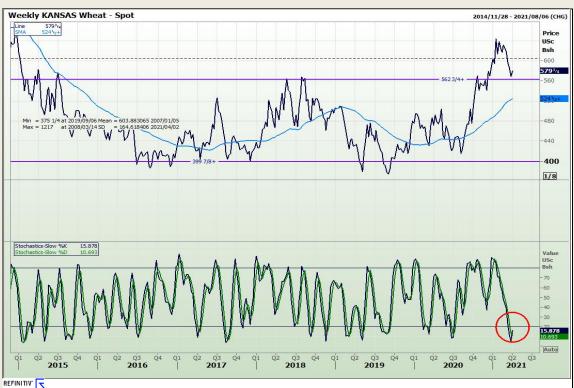

## **Technical Analysis**

Chicago Board of Trade and Kansas Board of Trade - Wheat

Market Report : 01 April 2021

3rd Floor, AFGRI Building 12 Byls Bridge Boulevard Highveld Extension 73