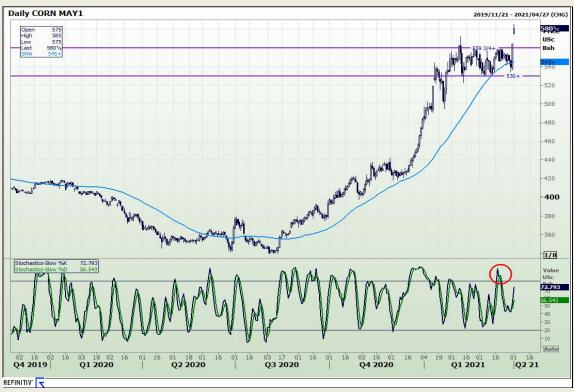

## **Technical Analysis**

Market Report : 01 April 2021

3rd Floor, AFGRI Building 12 Byls Bridge Boulevard Highveld Extension 73