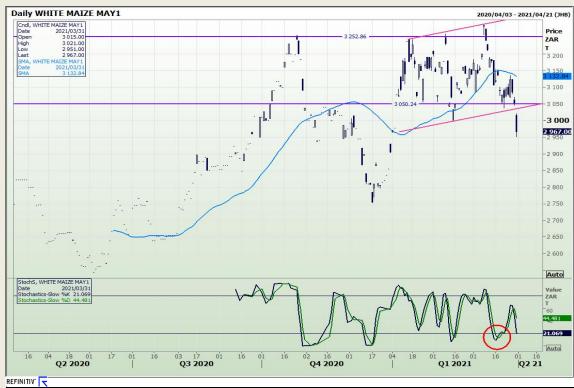

## **Technical Analysis**

South African Futures Exchange - Maize

Market Report : 01 April 2021

3rd Floor, AFGRI Building 12 Byls Bridge Boulevard Highveld Extension 73