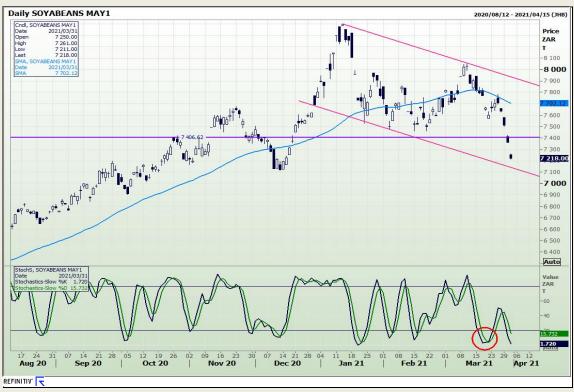

## **Technical Analysis**

Chicago Board of Trade - Soybeans

Market Report : 01 April 2021

3rd Floor, AFGRI Building 12 Byls Bridge Boulevard Highveld Extension 73