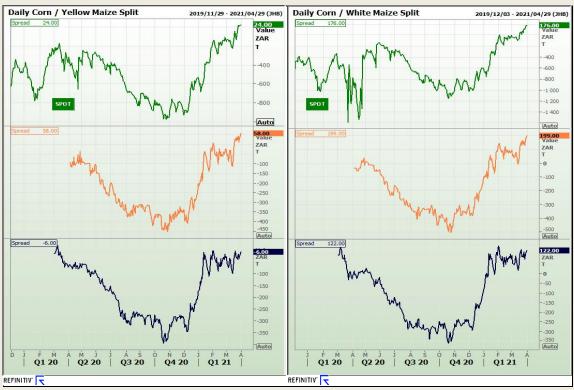

## **Technical Analysis**

South African Futures Exchange - Maize

Market Report : 01 April 2021

3rd Floor, AFGRI Building 12 Byls Bridge Boulevard Highveld Extension 73