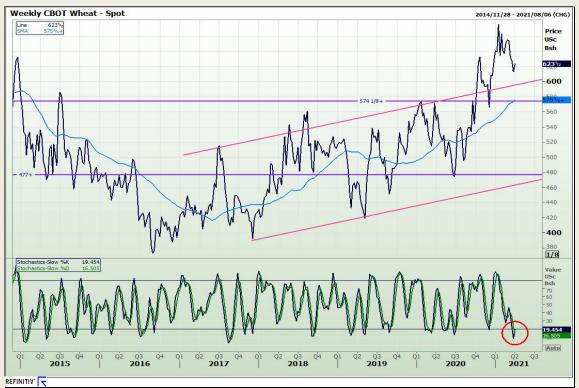

## **Technical Analysis**

Chicago Board of Trade and Kansas Board of Trade - Wheat

Market Report : 01 April 2021

3rd Floor, AFGRI Building 12 Byls Bridge Boulevard Highveld Extension 73