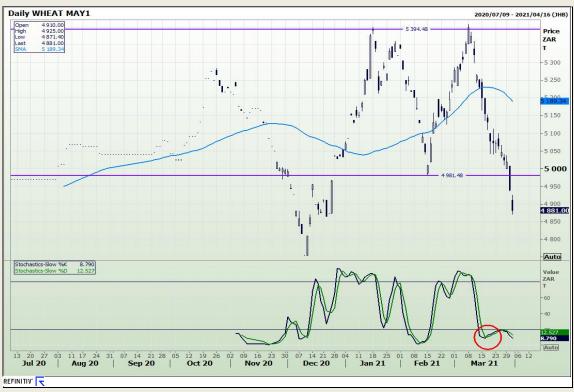

## **Technical Analysis**

South African Futures Exchange - Wheat

Market Report : 01 April 2021

3rd Floor, AFGRI Building 12 Byls Bridge Boulevard Highveld Extension 73