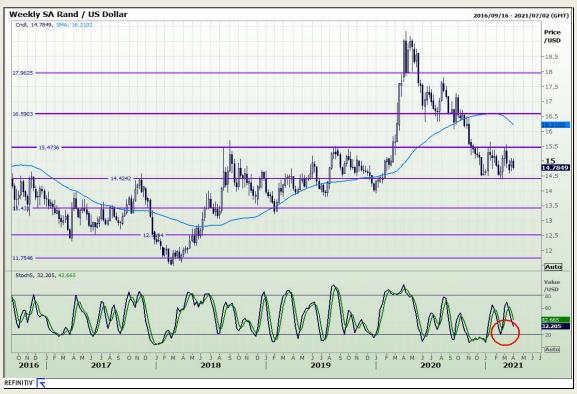

## **Technical Analysis**

Market Report : 01 April 2021

3rd Floor, AFGRI Building 12 Byls Bridge Boulevard Highveld Extension 73