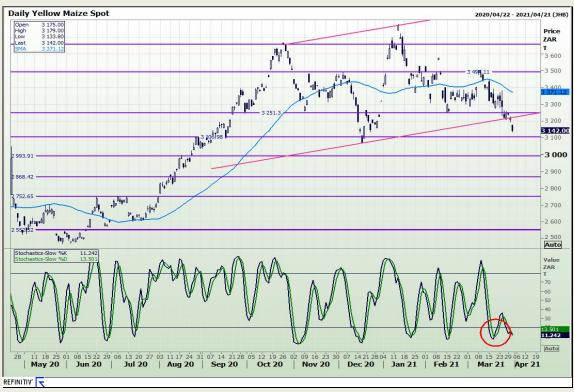

## **Technical Analysis**

South African Futures Exchange - Maize

Market Report : 01 April 2021

3rd Floor, AFGRI Building 12 Byls Bridge Boulevard Highveld Extension 73