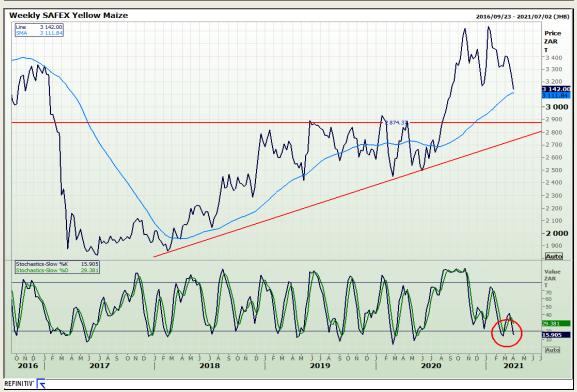

## **Technical Analysis**

South African Futures Exchange - Maize

Market Report : 01 April 2021

3rd Floor, AFGRI Building 12 Byls Bridge Boulevard Highveld Extension 73