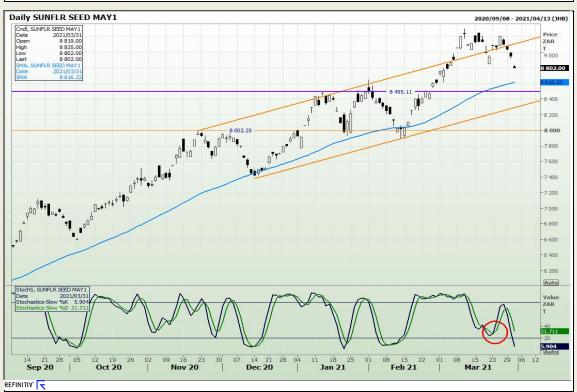

yls Bridge Boulevard Highveld Extension 73

## **Technical Analysis**

South African Futures Exchange - Wheat





Market Report : 01 April 2021

3rd Floor, AFGRI Building 12 Byls Bridge Boulevard Highveld Extension 73

## **Technical Analysis**

Chicago Board of Trade and Kansas Board of Trade - Wheat





Market Report : 01 April 2021

3rd Floor, AFGRI Building 12 Byls Bridge Boulevard Highveld Extension 73

## **Technical Analysis**

Chicago Board of Trade - Soybeans





Market Report : 01 April 2021

3rd Floor, AFGRI Building 12 Byls Bridge Boulevard Highveld Extension 73

## **Technical Analysis**

**South African Futures Exchange - Soybeans** 





Market Report : 01 April 2021

3rd Floor, AFGRI Building 12 Byls Bridge Boulevard Highveld Extension 73

## **Technical Analysis**