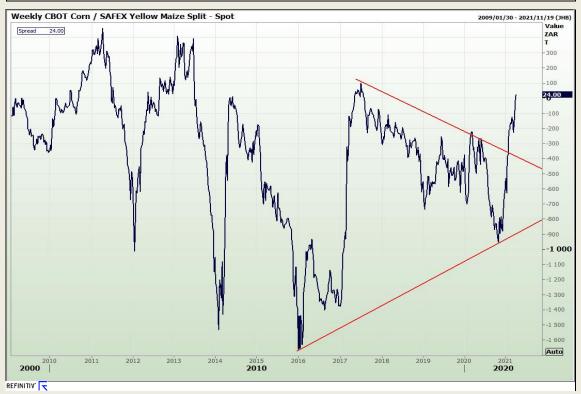

## **Technical Analysis**

South African Futures Exchange - Maize

Market Report : 01 April 2021

3rd Floor, AFGRI Building 12 Byls Bridge Boulevard Highveld Extension 73