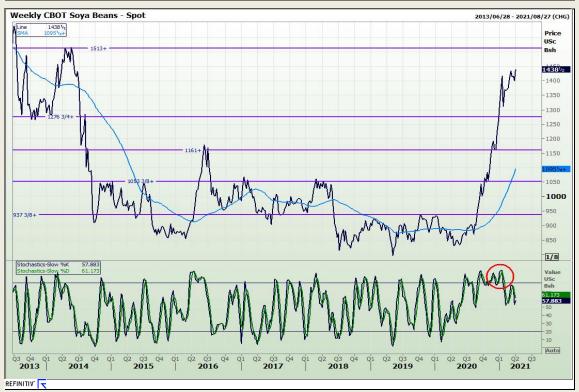

## **Technical Analysis**

Chicago Board of Trade - Soybeans

Market Report : 01 April 2021

3rd Floor, AFGRI Building 12 Byls Bridge Boulevard Highveld Extension 73