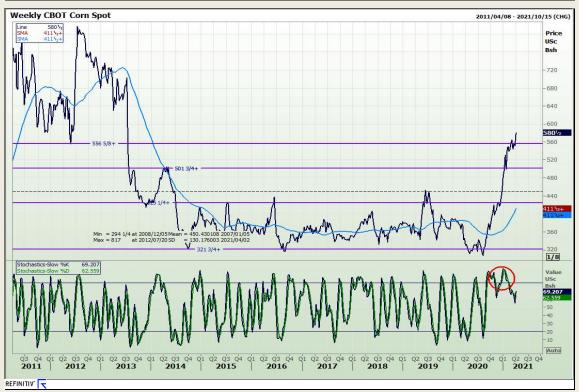

## **Technical Analysis**

Market Report : 01 April 2021

3rd Floor, AFGRI Building 12 Byls Bridge Boulevard Highveld Extension 73