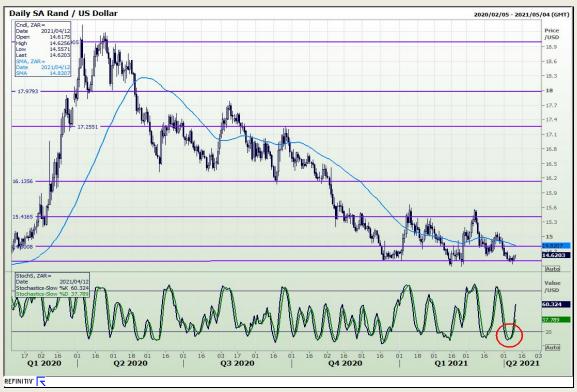

## **Technical Analysis**

Market Report : 12 April 2021

3rd Floor, AFGRI Building 12 Byls Bridge Boulevard Highveld Extension 73