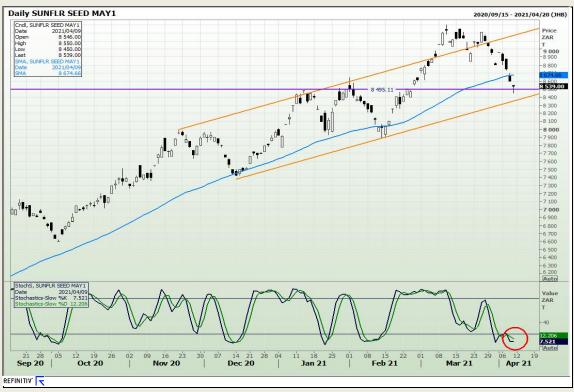

Byls Bridge Boulevard Highveld Extension 73

# **Technical Analysis**

South African Futures Exchange - Wheat





Market Report : 12 April 2021

3rd Floor, AFGRI Building 12 Byls Bridge Boulevard Highveld Extension 73

## **Technical Analysis**

Chicago Board of Trade and Kansas Board of Trade - Wheat







Market Report : 12 April 2021

3rd Floor, AFGRI Building 12 Byls Bridge Boulevard Highveld Extension 73

# **Technical Analysis**

Chicago Board of Trade - Soybeans





Market Report : 12 April 2021

3rd Floor, AFGRI Building 12 Byls Bridge Boulevard Highveld Extension 73

# **Technical Analysis**

**South African Futures Exchange - Soybeans** 





Market Report : 12 April 2021

3rd Floor, AFGRI Building 12 Byls Bridge Boulevard Highveld Extension 73

# **Technical Analysis**