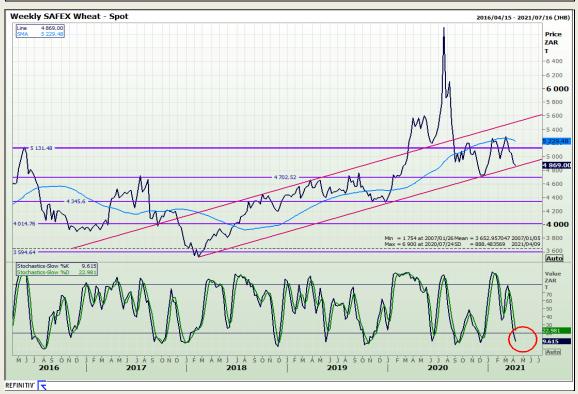

# **Technical Analysis**

South African Futures Exchange - Wheat

Market Report : 12 April 2021

3rd Floor, AFGRI Building 12 Byls Bridge Boulevard Highveld Extension 73