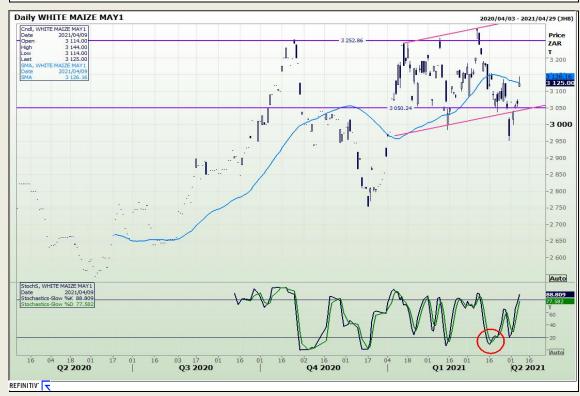

# **Technical Analysis**

South African Futures Exchange - Maize

Market Report : 12 April 2021

3rd Floor, AFGRI Building 12 Byls Bridge Boulevard Highveld Extension 73

#### **Technical Analysis**

South African Futures Exchange - Maize

Market Report : 12 April 2021

3rd Floor, AFGRI Building 12 Byls Bridge Boulevard Highveld Extension 73