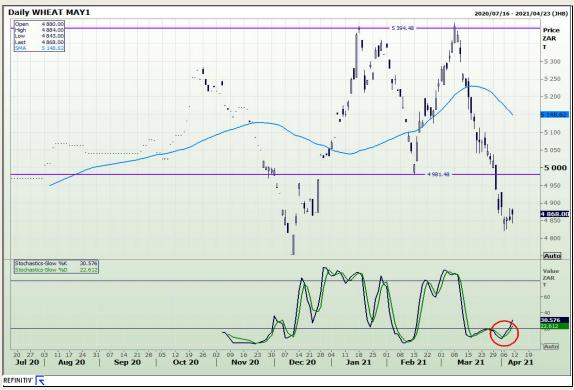

# **Technical Analysis**

South African Futures Exchange - Wheat

Market Report : 12 April 2021

3rd Floor, AFGRI Building 12 Byls Bridge Boulevard Highveld Extension 73