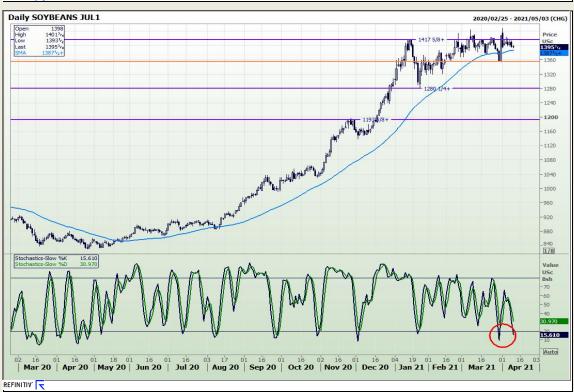

# **Technical Analysis**

Chicago Board of Trade - Soybeans

Market Report : 12 April 2021

3rd Floor, AFGRI Building 12 Byls Bridge Boulevard Highveld Extension 73