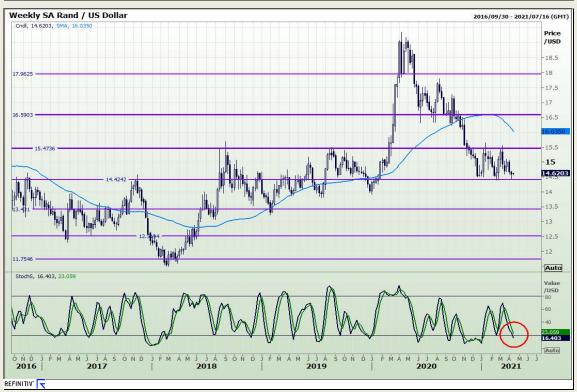

# Technical Report 12 April 2021

Market Report : 12 April 2021

3rd Floor, AFGRI Building 12 Byls Bridge Boulevard Highveld Extension 73