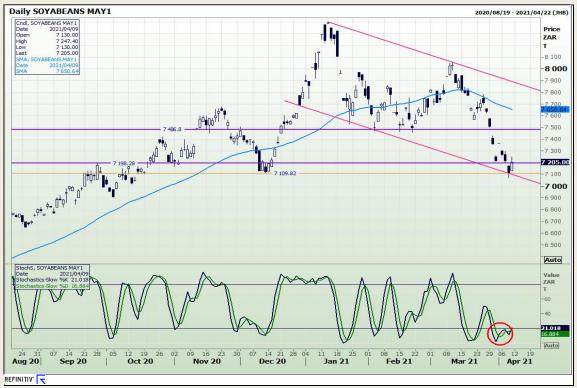

# **Technical Analysis**

**South African Futures Exchange - Soybeans** 

Market Report : 12 April 2021

3rd Floor, AFGRI Building 12 Byls Bridge Boulevard Highveld Extension 73