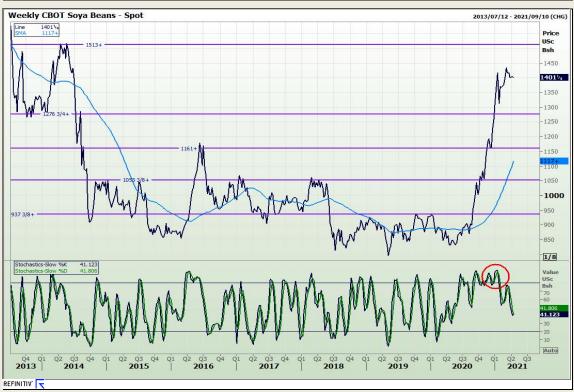

# **Technical Analysis**

Chicago Board of Trade - Soybeans

Market Report : 12 April 2021

3rd Floor, AFGRI Building 12 Byls Bridge Boulevard Highveld Extension 73