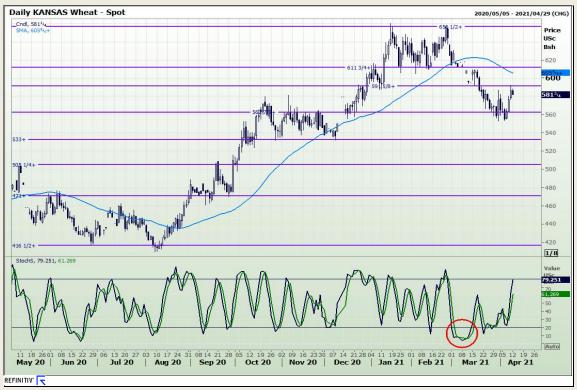

## **Technical Analysis**

Chicago Board of Trade and Kansas Board of Trade - Wheat

Market Report : 12 April 2021

3rd Floor, AFGRI Building 12 Byls Bridge Boulevard Highveld Extension 73