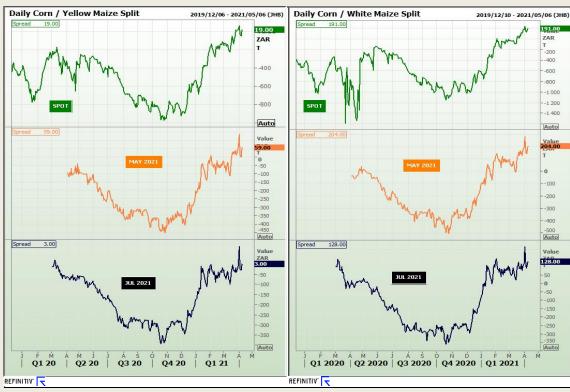

# **Technical Analysis**

South African Futures Exchange - Maize

Market Report : 12 April 2021

3rd Floor, AFGRI Building 12 Byls Bridge Boulevard Highveld Extension 73

#### **Technical Analysis**

South African Futures Exchange - Maize

Market Report : 12 April 2021

3rd Floor, AFGRI Building 12 Byls Bridge Boulevard Highveld Extension 73