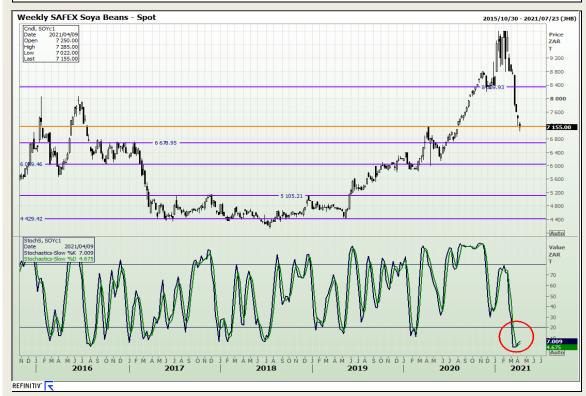

# **Technical Analysis**

**South African Futures Exchange - Soybeans** 

Market Report : 12 April 2021

3rd Floor, AFGRI Building 12 Byls Bridge Boulevard Highveld Extension 73