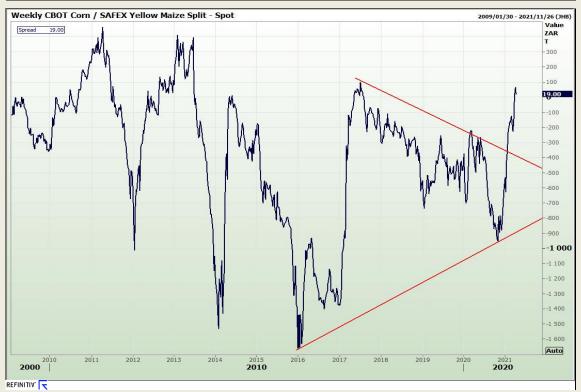

## **Technical Analysis**

Market Report : 12 April 2021

3rd Floor, AFGRI Building 12 Byls Bridge Boulevard Highveld Extension 73