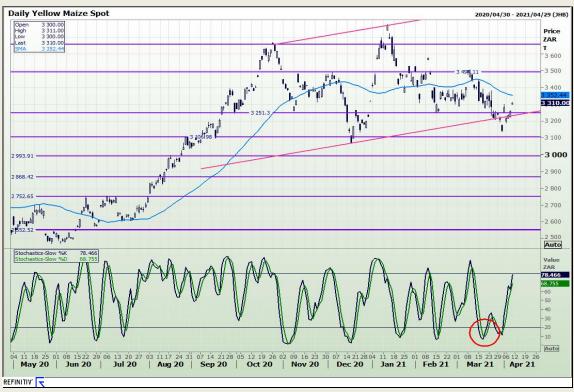

# **Technical Analysis**

Market Report : 12 April 2021

3rd Floor, AFGRI Building 12 Byls Bridge Boulevard Highveld Extension 73