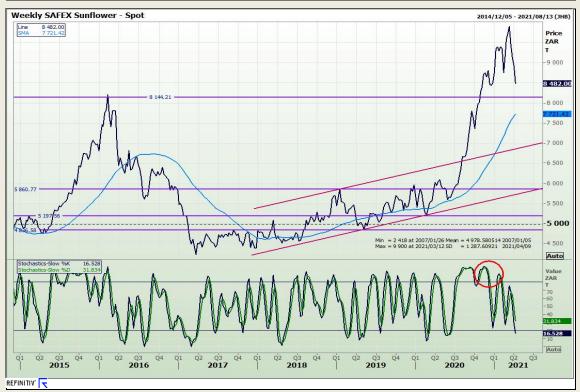

12 Byls Bridge Boulevard Highveld Extension 73

# **Technical Analysis**

South African Futures Exchange - Wheat





Market Report : 12 April 2021

3rd Floor, AFGRI Building 12 Byls Bridge Boulevard Highveld Extension 73

## **Technical Analysis**

Chicago Board of Trade and Kansas Board of Trade - Wheat







Market Report : 12 April 2021

3rd Floor, AFGRI Building 12 Byls Bridge Boulevard Highveld Extension 73

# **Technical Analysis**

Chicago Board of Trade - Soybeans





Market Report : 12 April 2021

3rd Floor, AFGRI Building 12 Byls Bridge Boulevard Highveld Extension 73

# **Technical Analysis**

**South African Futures Exchange - Soybeans** 





Market Report : 12 April 2021

3rd Floor, AFGRI Building 12 Byls Bridge Boulevard Highveld Extension 73

# **Technical Analysis**