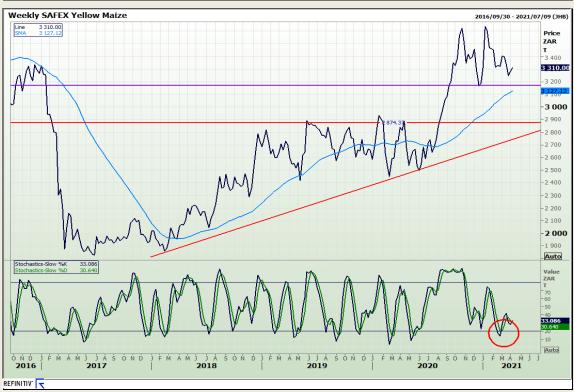

#### **Technical Analysis**

South African Futures Exchange - Maize

Market Report : 12 April 2021

3rd Floor, AFGRI Building 12 Byls Bridge Boulevard Highveld Extension 73