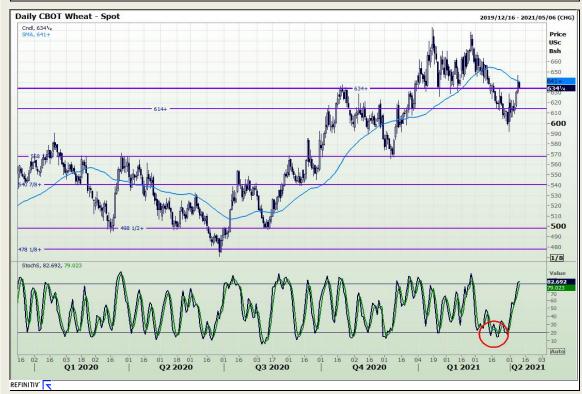

## **Technical Analysis**

Chicago Board of Trade and Kansas Board of Trade - Wheat

Market Report : 12 April 2021

3rd Floor, AFGRI Building 12 Byls Bridge Boulevard Highveld Extension 73