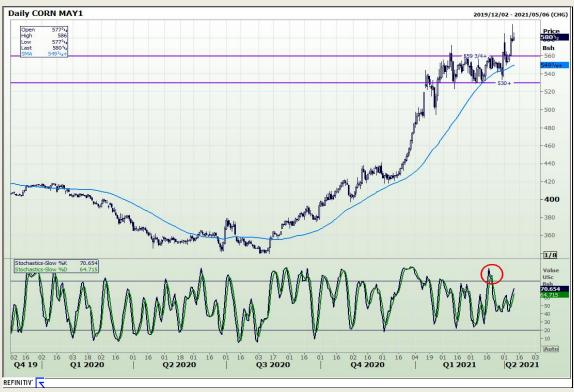

## **Technical Analysis**

Chicago Board of Trade and Kansas Board of Trade - Wheat

Market Report : 12 April 2021

3rd Floor, AFGRI Building 12 Byls Bridge Boulevard Highveld Extension 73