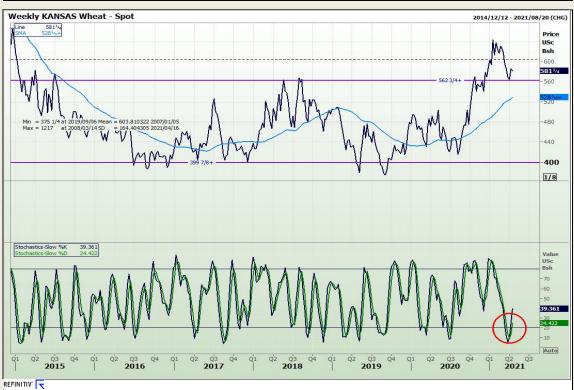

## **Technical Analysis**

Chicago Board of Trade and Kansas Board of Trade - Wheat

Market Report : 12 April 2021

3rd Floor, AFGRI Building 12 Byls Bridge Boulevard Highveld Extension 73