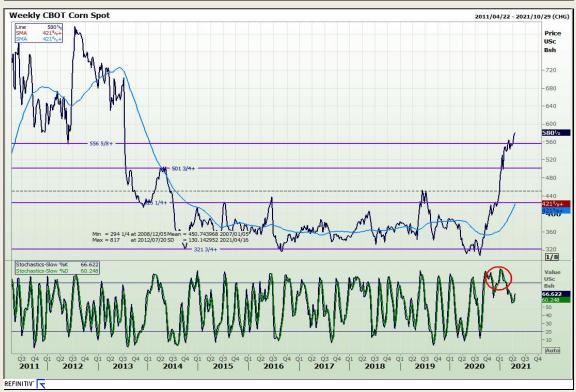

## **Technical Analysis**

Chicago Board of Trade and Kansas Board of Trade - Wheat

Market Report : 12 April 2021

3rd Floor, AFGRI Building 12 Byls Bridge Boulevard Highveld Extension 73