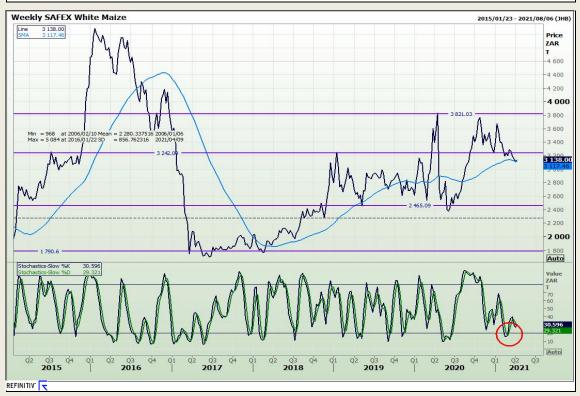

# **Technical Analysis**

South African Futures Exchange - Maize

Market Report : 12 April 2021

3rd Floor, AFGRI Building 12 Byls Bridge Boulevard Highveld Extension 73