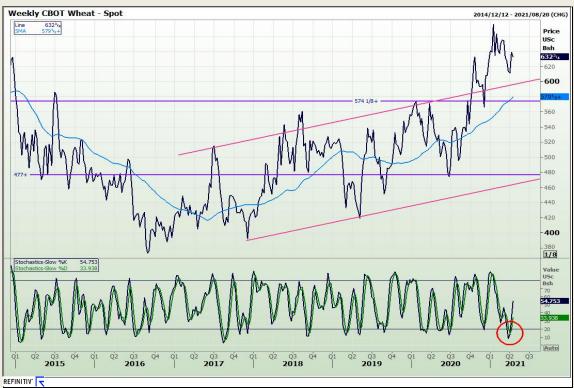

## **Technical Analysis**

Chicago Board of Trade and Kansas Board of Trade - Wheat

Market Report : 12 April 2021

3rd Floor, AFGRI Building 12 Byls Bridge Boulevard Highveld Extension 73