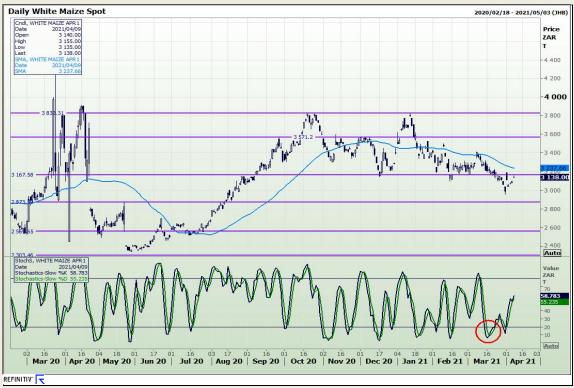

# **Technical Analysis**

South African Futures Exchange - Maize

Market Report : 12 April 2021

3rd Floor, AFGRI Building 12 Byls Bridge Boulevard Highveld Extension 73