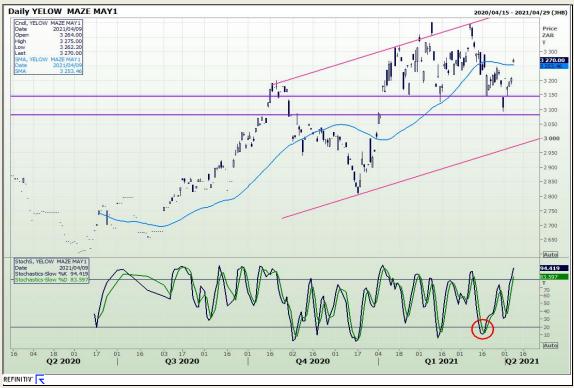

# **Technical Analysis**

South African Futures Exchange - Maize

Market Report : 12 April 2021

3rd Floor, AFGRI Building 12 Byls Bridge Boulevard Highveld Extension 73

#### **Technical Analysis**

South African Futures Exchange - Maize

Market Report : 12 April 2021

3rd Floor, AFGRI Building 12 Byls Bridge Boulevard Highveld Extension 73