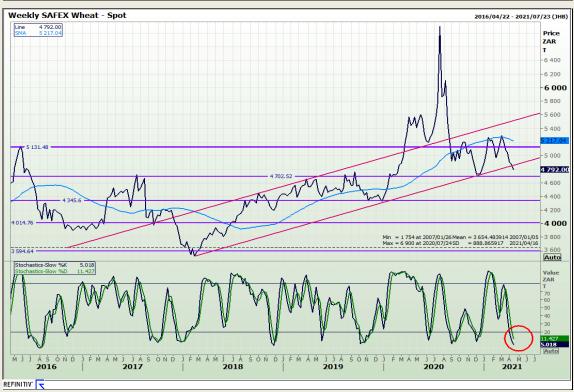

# **Technical Analysis**

South African Futures Exchange - Wheat

Market Report: 13 April 2021

3rd Floor, AFGRI Building 12 Byls Bridge Boulevard Highveld Extension 73