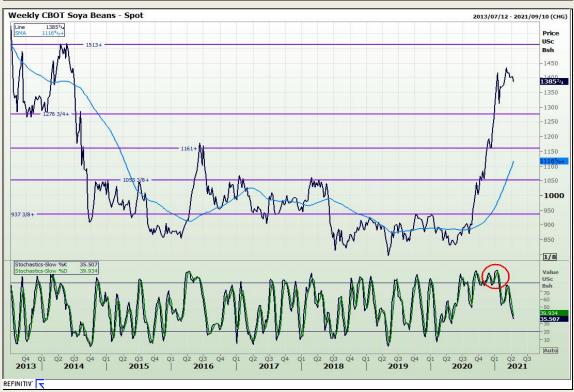

# **Technical Analysis**

Chicago Board of Trade - Soybeans

Market Report: 13 April 2021

3rd Floor, AFGRI Building 12 Byls Bridge Boulevard Highveld Extension 73