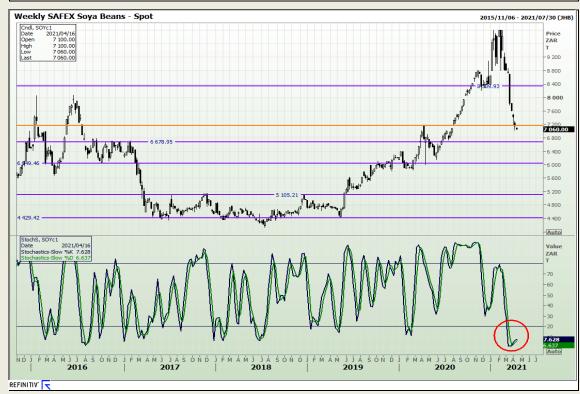

# **Technical Analysis**

**South African Futures Exchange - Soybeans** 

Market Report : 13 April 2021

3rd Floor, AFGRI Building 12 Byls Bridge Boulevard Highveld Extension 73