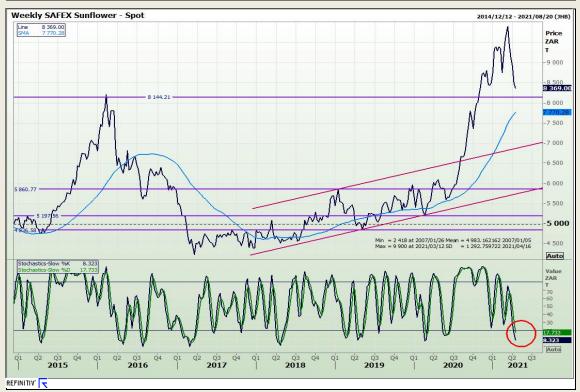

ing 12 Byls Bridge Boulevard Highveld Extension 73

# **Technical Analysis**

South African Futures Exchange - Wheat





Market Report: 13 April 2021

3rd Floor, AFGRI Building 12 Byls Bridge Boulevard Highveld Extension 73

## **Technical Analysis**

Chicago Board of Trade and Kansas Board of Trade - Wheat





Market Report : 13 April 2021

3rd Floor, AFGRI Building 12 Byls Bridge Boulevard Highveld Extension 73

# **Technical Analysis**

Chicago Board of Trade - Soybeans





Market Report: 13 April 2021

3rd Floor, AFGRI Building 12 Byls Bridge Boulevard Highveld Extension 73

# **Technical Analysis**

**South African Futures Exchange - Soybeans** 





Market Report : 13 April 2021

3rd Floor, AFGRI Building 12 Byls Bridge Boulevard Highveld Extension 73

# **Technical Analysis**