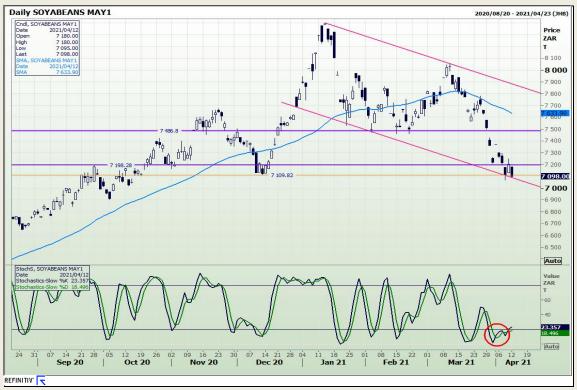

# **Technical Analysis**

**South African Futures Exchange - Soybeans** 

Market Report : 13 April 2021

3rd Floor, AFGRI Building 12 Byls Bridge Boulevard Highveld Extension 73