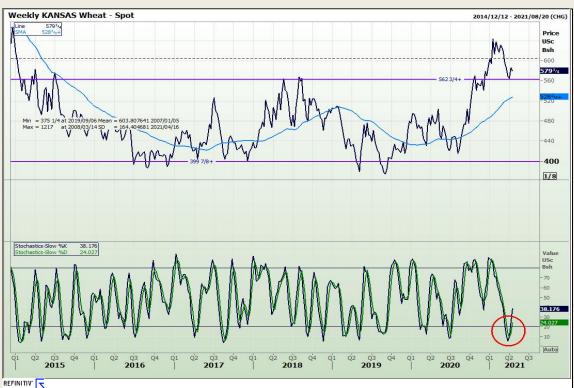

## **Technical Analysis**

Chicago Board of Trade and Kansas Board of Trade - Wheat

Market Report : 13 April 2021

3rd Floor, AFGRI Building 12 Byls Bridge Boulevard Highveld Extension 73