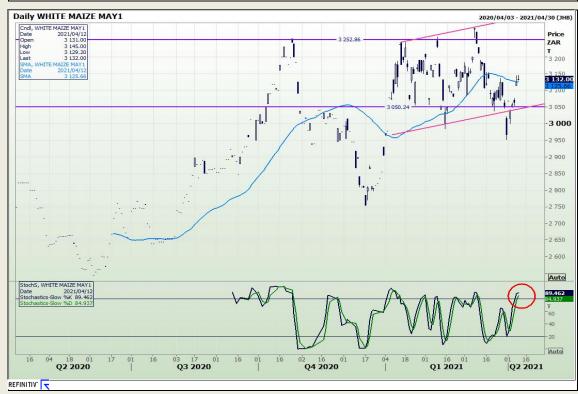

# **Technical Analysis**

South African Futures Exchange - Maize

Market Report: 13 April 2021

3rd Floor, AFGRI Building 12 Byls Bridge Boulevard Highveld Extension 73

#### **Technical Analysis**

South African Futures Exchange - Maize

Market Report: 13 April 2021

3rd Floor, AFGRI Building 12 Byls Bridge Boulevard Highveld Extension 73