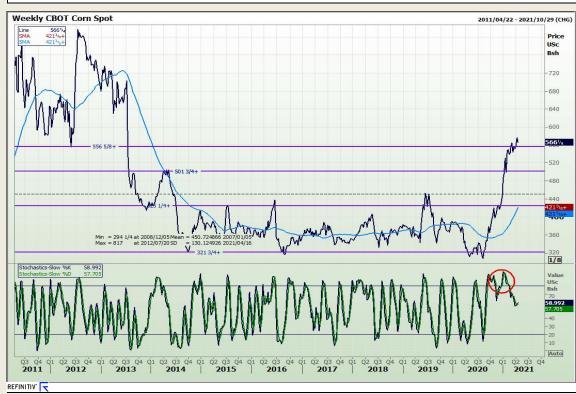

## **Technical Analysis**

Chicago Board of Trade - Corn

Market Report : 13 April 2021

3rd Floor, AFGRI Building 12 Byls Bridge Boulevard Highveld Extension 73