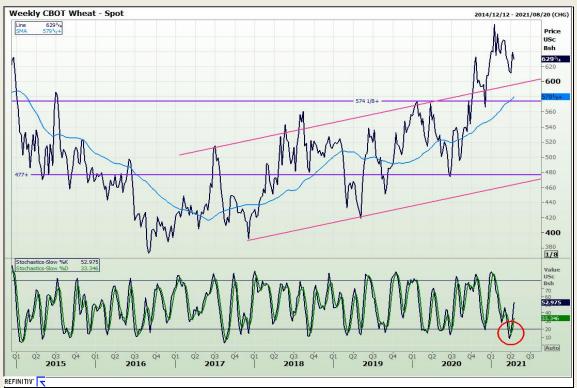

## **Technical Analysis**

Chicago Board of Trade and Kansas Board of Trade - Wheat

Market Report : 13 April 2021

3rd Floor, AFGRI Building 12 Byls Bridge Boulevard Highveld Extension 73