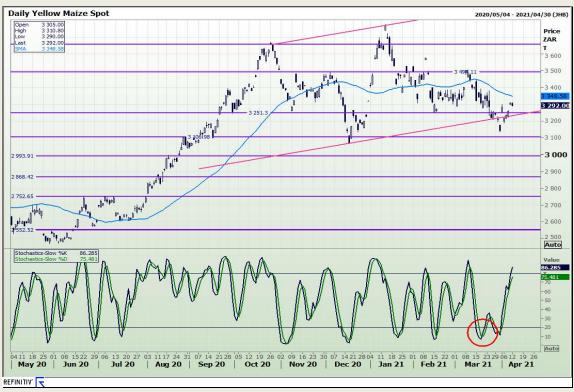

#### **Technical Analysis**

South African Futures Exchange - Maize

Market Report: 13 April 2021

3rd Floor, AFGRI Building 12 Byls Bridge Boulevard Highveld Extension 73

# **Technical Analysis**

Market Report: 13 April 2021

3rd Floor, AFGRI Building 12 Byls Bridge Boulevard Highveld Extension 73