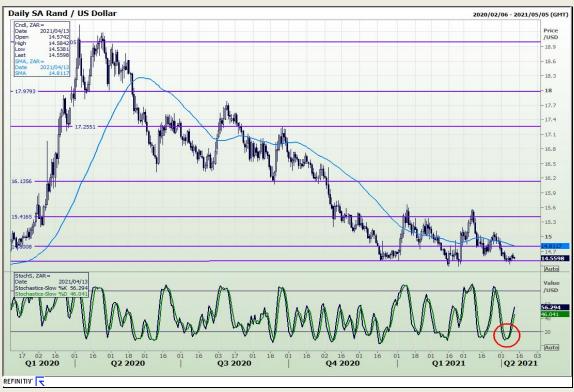

## **Technical Analysis**

Market Report: 13 April 2021

3rd Floor, AFGRI Building 12 Byls Bridge Boulevard Highveld Extension 73