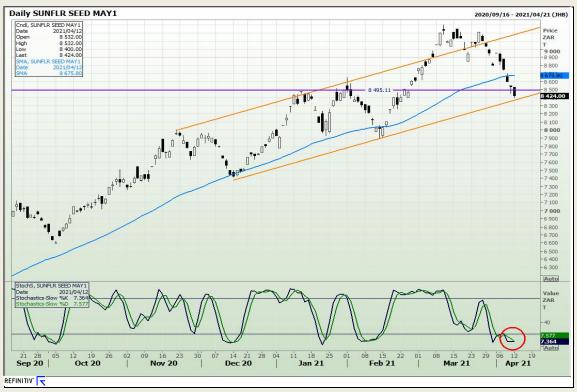

g 12 Byls Bridge Boulevard Highveld Extension 73

# **Technical Analysis**

South African Futures Exchange - Wheat





Market Report: 13 April 2021

3rd Floor, AFGRI Building 12 Byls Bridge Boulevard Highveld Extension 73

## **Technical Analysis**

Chicago Board of Trade and Kansas Board of Trade - Wheat





Market Report : 13 April 2021

3rd Floor, AFGRI Building 12 Byls Bridge Boulevard Highveld Extension 73

# **Technical Analysis**

Chicago Board of Trade - Soybeans





Market Report: 13 April 2021

3rd Floor, AFGRI Building 12 Byls Bridge Boulevard Highveld Extension 73

# **Technical Analysis**

**South African Futures Exchange - Soybeans** 





Market Report : 13 April 2021

3rd Floor, AFGRI Building 12 Byls Bridge Boulevard Highveld Extension 73

# **Technical Analysis**