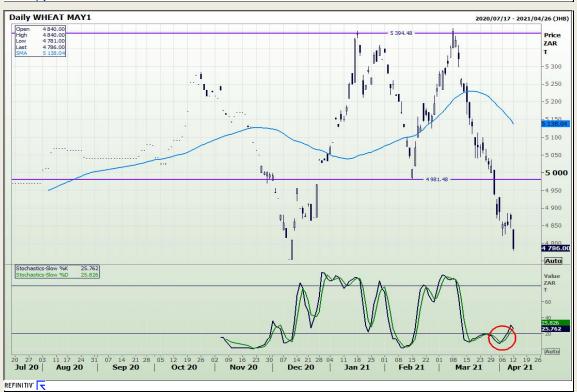

# **Technical Analysis**

South African Futures Exchange - Wheat

Market Report: 13 April 2021

3rd Floor, AFGRI Building 12 Byls Bridge Boulevard Highveld Extension 73