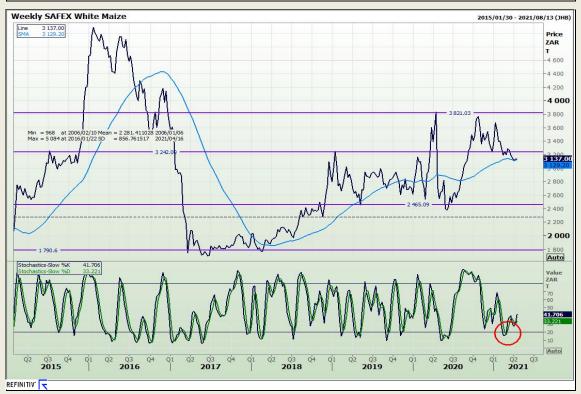

# **Technical Analysis**

South African Futures Exchange - Maize

Market Report: 13 April 2021

3rd Floor, AFGRI Building 12 Byls Bridge Boulevard Highveld Extension 73