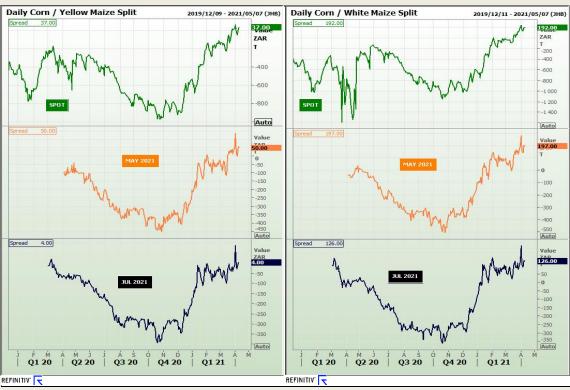

## **Technical Analysis**

Market Report: 13 April 2021

3rd Floor, AFGRI Building 12 Byls Bridge Boulevard Highveld Extension 73