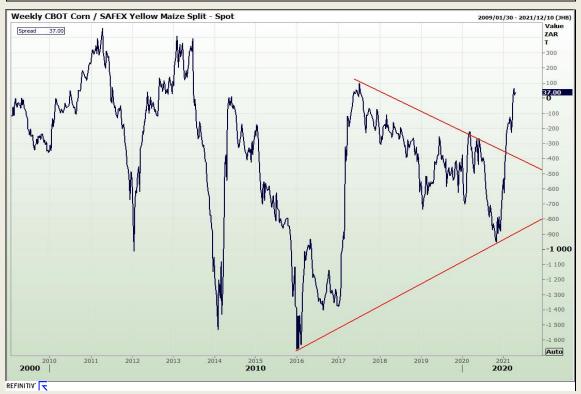

# Technical Report 13 April 2021

Market Report : 13 April 2021

3rd Floor, AFGRI Building 12 Byls Bridge Boulevard Highveld Extension 73

## **Technical Analysis**

Market Report : 13 April 2021

3rd Floor, AFGRI Building 12 Byls Bridge Boulevard Highveld Extension 73