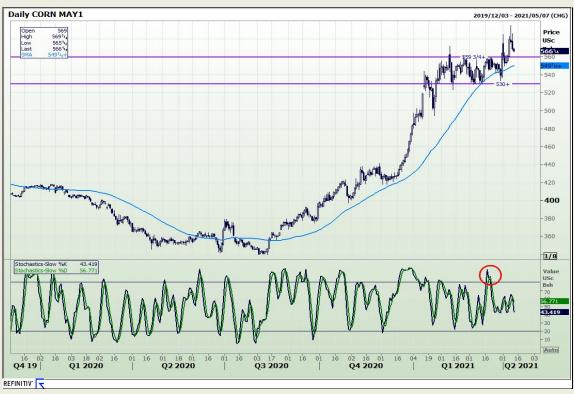

## **Technical Analysis**

Chicago Board of Trade - Corn

Market Report : 13 April 2021

3rd Floor, AFGRI Building 12 Byls Bridge Boulevard Highveld Extension 73