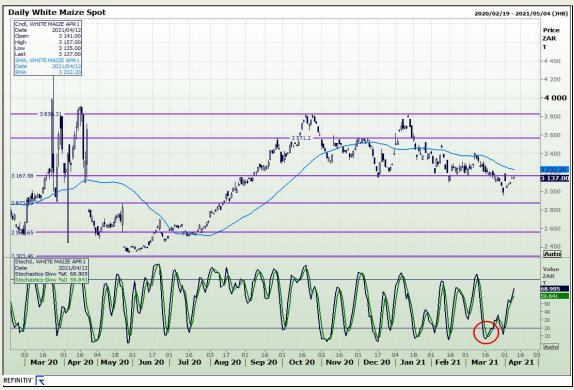

# **Technical Analysis**

South African Futures Exchange - Maize

Market Report: 13 April 2021

3rd Floor, AFGRI Building 12 Byls Bridge Boulevard Highveld Extension 73