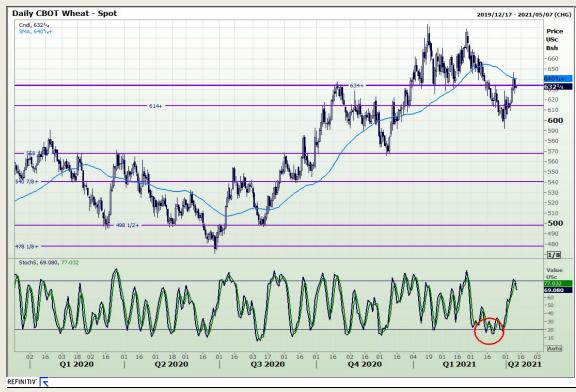

## **Technical Analysis**

Chicago Board of Trade and Kansas Board of Trade - Wheat

Market Report : 13 April 2021

3rd Floor, AFGRI Building 12 Byls Bridge Boulevard Highveld Extension 73