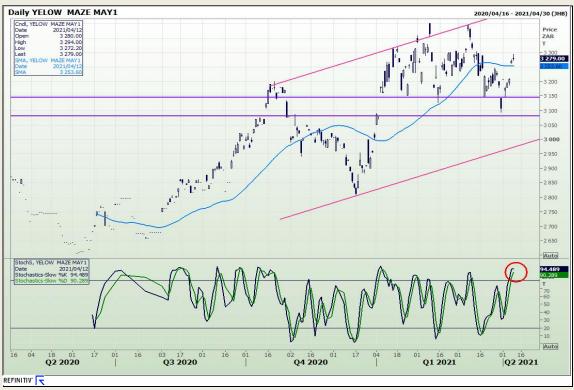

# **Technical Analysis**

South African Futures Exchange - Maize

Market Report: 13 April 2021

3rd Floor, AFGRI Building 12 Byls Bridge Boulevard Highveld Extension 73

#### **Technical Analysis**

South African Futures Exchange - Maize

Market Report: 13 April 2021

3rd Floor, AFGRI Building 12 Byls Bridge Boulevard Highveld Extension 73