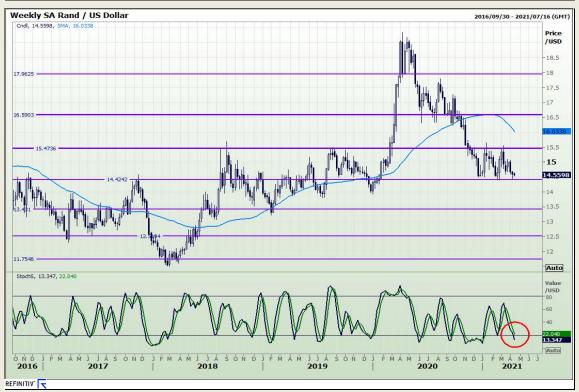

## **Technical Analysis**

Market Report : 13 April 2021

3rd Floor, AFGRI Building 12 Byls Bridge Boulevard Highveld Extension 73