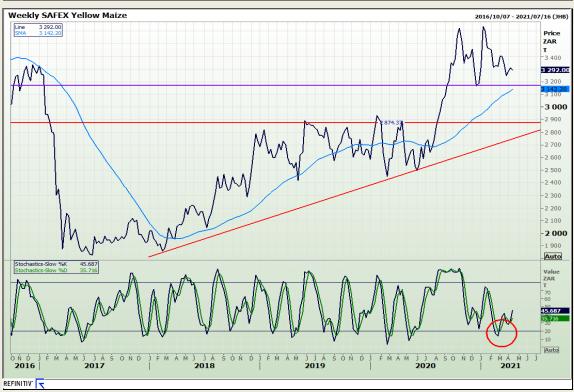

#### **Technical Analysis**

South African Futures Exchange - Maize

Market Report: 13 April 2021

3rd Floor, AFGRI Building 12 Byls Bridge Boulevard Highveld Extension 73

# **Technical Analysis**

Market Report: 13 April 2021

3rd Floor, AFGRI Building 12 Byls Bridge Boulevard Highveld Extension 73