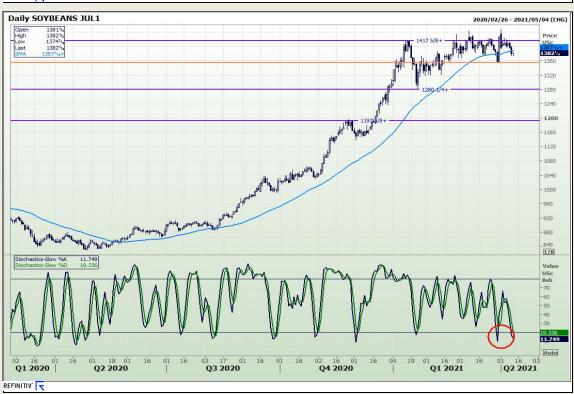

# **Technical Analysis**

Chicago Board of Trade - Soybeans

Market Report: 13 April 2021

3rd Floor, AFGRI Building 12 Byls Bridge Boulevard Highveld Extension 73