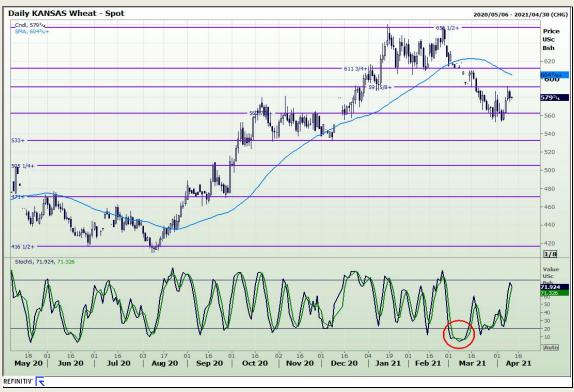

## **Technical Analysis**

Chicago Board of Trade and Kansas Board of Trade - Wheat

Market Report : 13 April 2021

3rd Floor, AFGRI Building 12 Byls Bridge Boulevard Highveld Extension 73