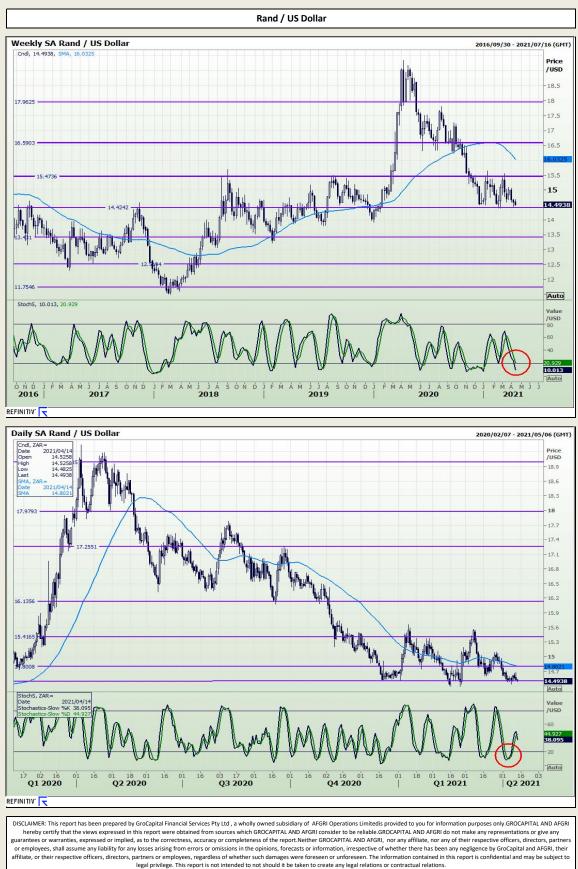

### **GroCapital Broking Services**

Market Report : 14 April 2021

3rd Floor, AFGRI Building 12 Byls Bridge Boulevard Highveld Extension 73

# **Technical Analysis**





### **GroCapital Broking Services**

Market Report : 14 April 2021

3rd Floor, AFGRI Building 12 Byls Bridge Boulevard Highveld Extension 73

# **Technical Analysis**



DISCLAIMER: This report has been prepared by GroCapital Financial Services Pty Ltd, a wholly owned subsidiary of AFGRI Operations Limitedis provided to you for information purposes only.GROCAPITAL AND AFGRI hereby certify that the views expressed in this report were obtained from sources which GROCAPITAL AND AFGRI consider to be reliable.GROCAPITAL AND AFGRI do not make any representations or give any guarantees or warrantices, expressed or implied, as to the correctness, accuracy or completeness of the report.Neither GROCAPITAL AND AFGRI and any any affiliate, or any and filiate respective of any any affiliate respect