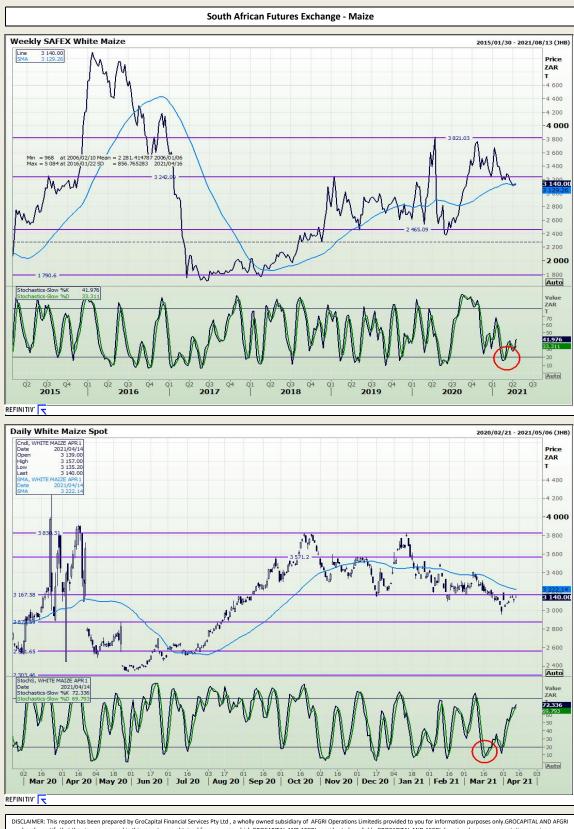

it - 011 063 2723



Market Report : 15 April 2021

#### 3rd Floor, AFGRI Building 12 Byls Bridge Boulevard Highveld Extension 73

# **Technical Analysis**



Jannie van Der Watt - 011 063 2729 Susan Mittermeier - 011 063 2720 Willem Peyper - 011 063 2724 Johan Du Toit - 011 063 2723

affiliate, or their respective officers, directors, partners or employees, regardless of whether such damages were foreseen or unforeseen. The information contained in this report is confidential and may be subject to legal privilege. This report is not intended to not should it be taken to create any legal relations or contractual relations.

### **GroCapital Broking Services**

Market Report : 15 April 2021

3rd Floor, AFGRI Building 12 Byls Bridge Boulevard Highveld Extension 73

# **Technical Analysis**



USLCLAMMEX: Ins report has been prepared by Grocapital Hinancial services Pty Ltd, a Whonly owned subsidiary of AFGRI Upderations Limiteens provided to you for information purposes only, GROCAPTIAL AND AFGRI hereby certify that the view sepressed in this report were obtained from sources which for GROCAPTIAL AND AFGRI consider to be reliable. GROCAPTIAL AND AFGRI do not make any representations or give any guarantees or warranties, expressed or implied, as to the correctness, accuracy or completeness of the report. Neither GROCAPTIAL AND AFGRI, nor any affiliate, nor any of their respective officers, directors, partners or employees, shall assume any liability for any losses arising from errors or omissions in the opinions, forecasts or information, irrespective of whether there has been