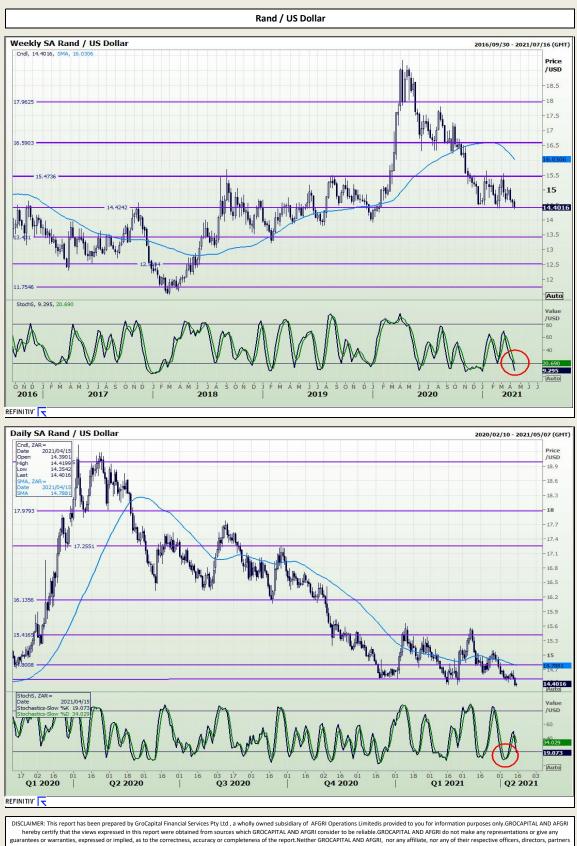

#### **GroCapital Broking Services**

Market Report : 15 April 2021

3rd Floor, AFGRI Building 12 Byls Bridge Boulevard Highveld Extension 73

# **Technical Analysis**



or employees, shall assume any liability for any losses arising from errors or omissions in the opinions, forecasts or information, irrespective of whether there has been any negligence by GroCapital and AFGRI, their affiliate, or their respective officers, directors, patters or employees, regardless of whether such damages were foreseen or unforeseen. The information contained in this report is confidential and may be subject to legal privilege. This report is not intended to not should it be taken to create any legal relations or contractual relations.



#### **GroCapital Broking Services**

Market Report : 15 April 2021

3rd Floor, AFGRI Building 12 Byls Bridge Boulevard Highveld Extension 73

# **Technical Analysis**



DISCLAIMER: This report has been prepared by GroCapital Financi