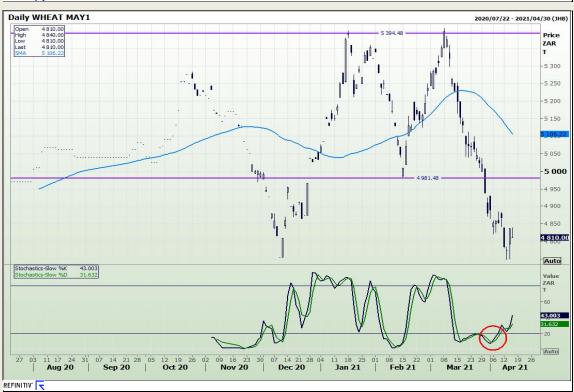

# **Technical Analysis**

South African Futures Exchange - Wheat

Market Report : 16 April 2021

3rd Floor, AFGRI Building 12 Byls Bridge Boulevard Highveld Extension 73