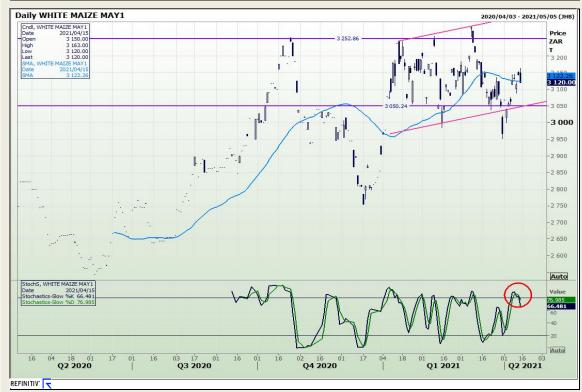

# **Technical Analysis**

South African Futures Exchange - Maize

Market Report : 16 April 2021

3rd Floor, AFGRI Building 12 Byls Bridge Boulevard Highveld Extension 73