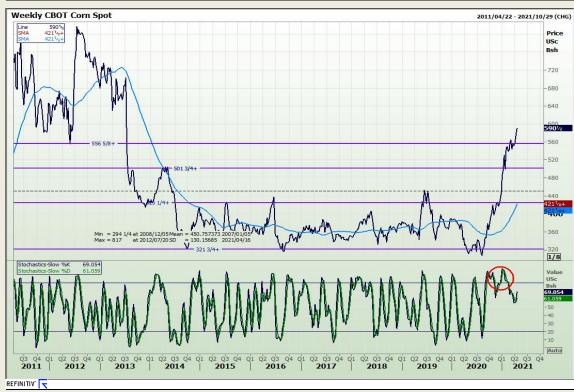

# **Technical Analysis**

Market Report : 16 April 2021

3rd Floor, AFGRI Building 12 Byls Bridge Boulevard Highveld Extension 73