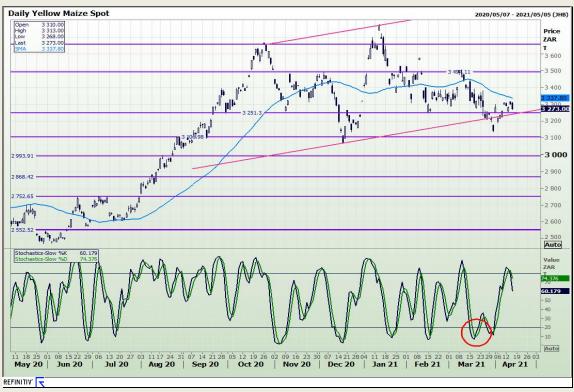

# **Technical Analysis**

South African Futures Exchange - Maize

Market Report : 16 April 2021

3rd Floor, AFGRI Building 12 Byls Bridge Boulevard Highveld Extension 73