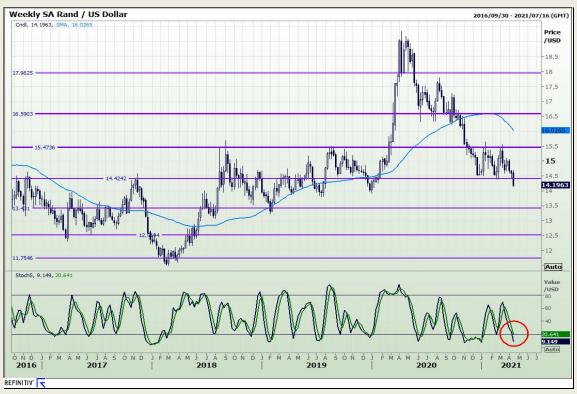

# **Technical Analysis**

Market Report : 16 April 2021

3rd Floor, AFGRI Building 12 Byls Bridge Boulevard Highveld Extension 73