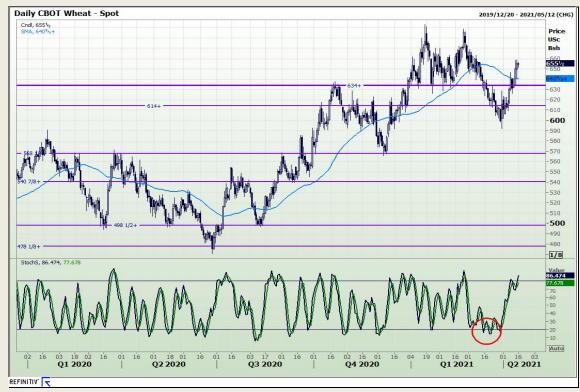

# **Technical Analysis**

Chicago Board of Trade and Kansas Board of Trade - Wheat

Market Report : 16 April 2021

3rd Floor, AFGRI Building 12 Byls Bridge Boulevard Highveld Extension 73