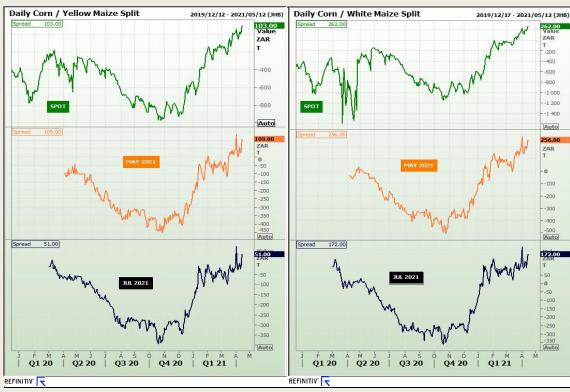

# **Technical Analysis**

South African Futures Exchange - Maize

Market Report : 16 April 2021

3rd Floor, AFGRI Building 12 Byls Bridge Boulevard Highveld Extension 73