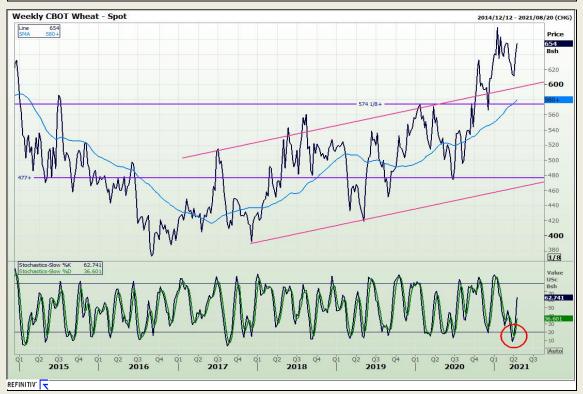

# **Technical Analysis**

Chicago Board of Trade and Kansas Board of Trade - Wheat

Market Report : 16 April 2021

3rd Floor, AFGRI Building 12 Byls Bridge Boulevard Highveld Extension 73