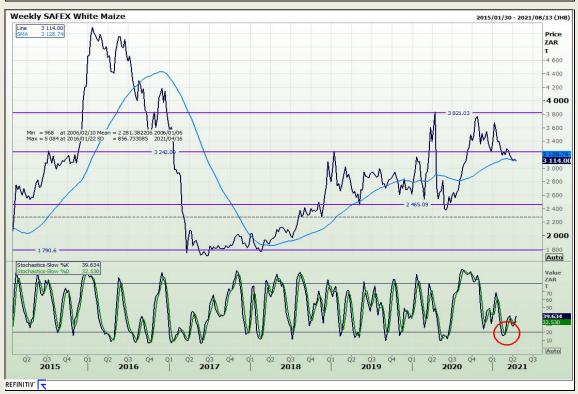

# **Technical Analysis**

South African Futures Exchange - Maize

Market Report : 16 April 2021

3rd Floor, AFGRI Building 12 Byls Bridge Boulevard Highveld Extension 73