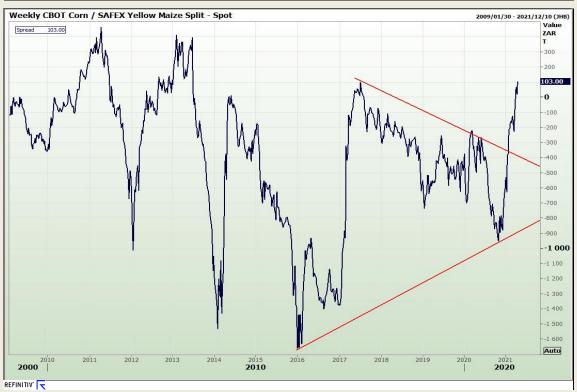

# **Technical Analysis**

South African Futures Exchange - Maize

Market Report : 16 April 2021

3rd Floor, AFGRI Building 12 Byls Bridge Boulevard Highveld Extension 73