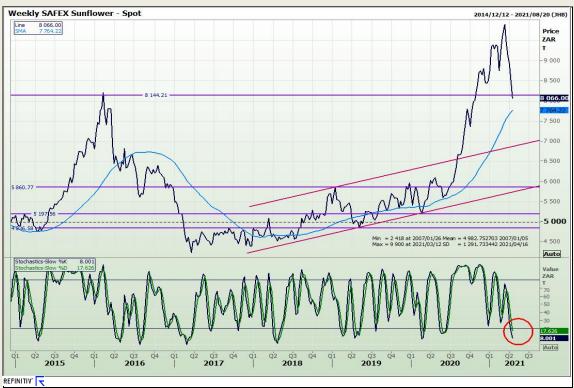

ng 12 Byls Bridge Boulevard Highveld Extension 73

# **Technical Analysis**

South African Futures Exchange - Wheat





Market Report : 16 April 2021

3rd Floor, AFGRI Building 12 Byls Bridge Boulevard Highveld Extension 73

# **Technical Analysis**

Chicago Board of Trade and Kansas Board of Trade - Wheat





Market Report : 16 April 2021

3rd Floor, AFGRI Building 12 Byls Bridge Boulevard Highveld Extension 73

# **Technical Analysis**

Chicago Board of Trade - Soybeans





Market Report : 16 April 2021

3rd Floor, AFGRI Building 12 Byls Bridge Boulevard Highveld Extension 73

# **Technical Analysis**

**South African Futures Exchange - Soybeans** 





Market Report : 16 April 2021

3rd Floor, AFGRI Building 12 Byls Bridge Boulevard Highveld Extension 73

# **Technical Analysis**