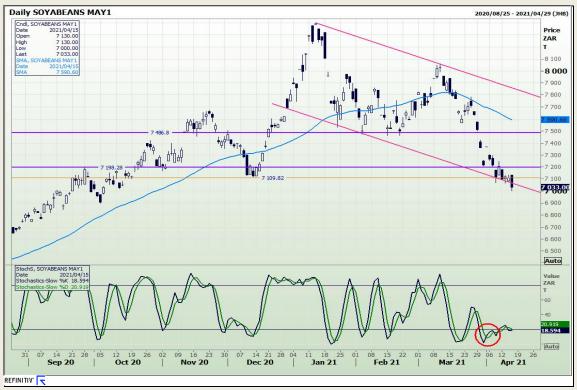

# **Technical Analysis**

**South African Futures Exchange - Soybeans** 

Market Report : 16 April 2021

3rd Floor, AFGRI Building 12 Byls Bridge Boulevard Highveld Extension 73