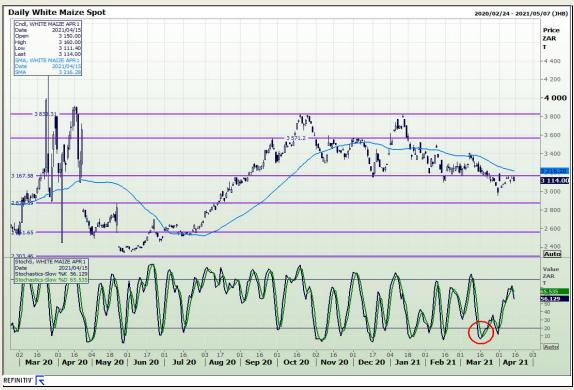

# **Technical Analysis**

South African Futures Exchange - Maize

Market Report : 16 April 2021

3rd Floor, AFGRI Building 12 Byls Bridge Boulevard Highveld Extension 73