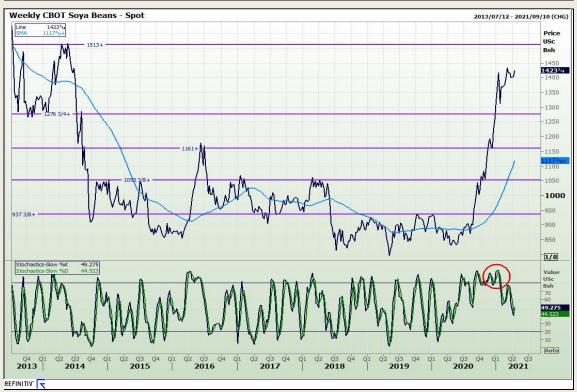

# **Technical Analysis**

Chicago Board of Trade - Soybeans

Market Report : 16 April 2021

3rd Floor, AFGRI Building 12 Byls Bridge Boulevard Highveld Extension 73