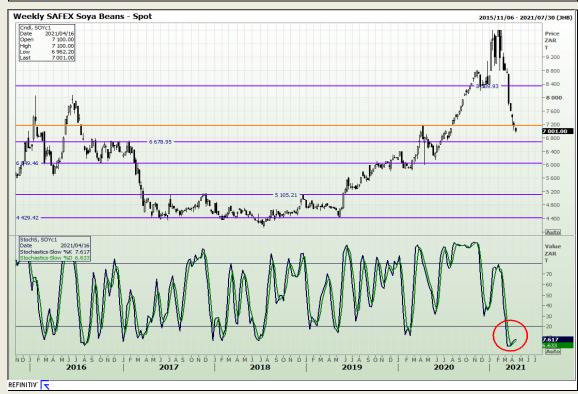

# **Technical Analysis**

**South African Futures Exchange - Soybeans** 

Market Report : 16 April 2021

3rd Floor, AFGRI Building 12 Byls Bridge Boulevard Highveld Extension 73