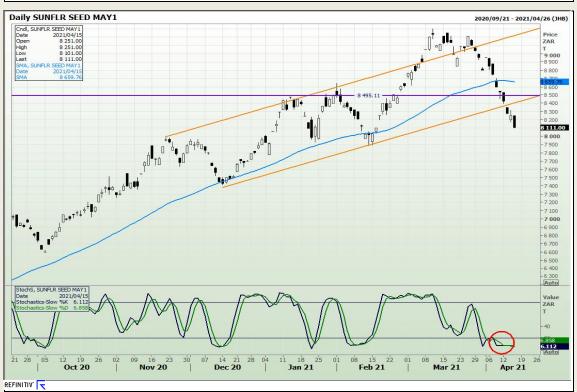

12 Byls Bridge Boulevard Highveld Extension 73

# **Technical Analysis**

South African Futures Exchange - Wheat





Market Report : 16 April 2021

3rd Floor, AFGRI Building 12 Byls Bridge Boulevard Highveld Extension 73

# **Technical Analysis**

Chicago Board of Trade and Kansas Board of Trade - Wheat





Market Report : 16 April 2021

3rd Floor, AFGRI Building 12 Byls Bridge Boulevard Highveld Extension 73

# **Technical Analysis**

Chicago Board of Trade - Soybeans





Market Report : 16 April 2021

3rd Floor, AFGRI Building 12 Byls Bridge Boulevard Highveld Extension 73

# **Technical Analysis**

**South African Futures Exchange - Soybeans** 





Market Report : 16 April 2021

3rd Floor, AFGRI Building 12 Byls Bridge Boulevard Highveld Extension 73

# **Technical Analysis**