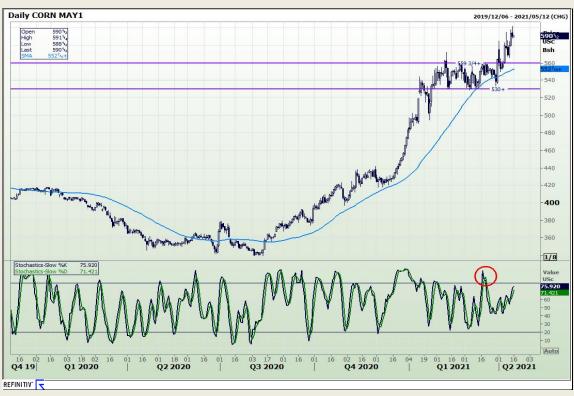

# **Technical Analysis**

Market Report : 16 April 2021

3rd Floor, AFGRI Building 12 Byls Bridge Boulevard Highveld Extension 73