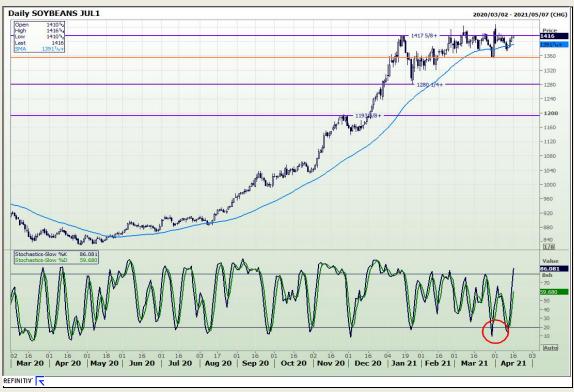

# **Technical Analysis**

Chicago Board of Trade - Soybeans

Market Report : 16 April 2021

3rd Floor, AFGRI Building 12 Byls Bridge Boulevard Highveld Extension 73