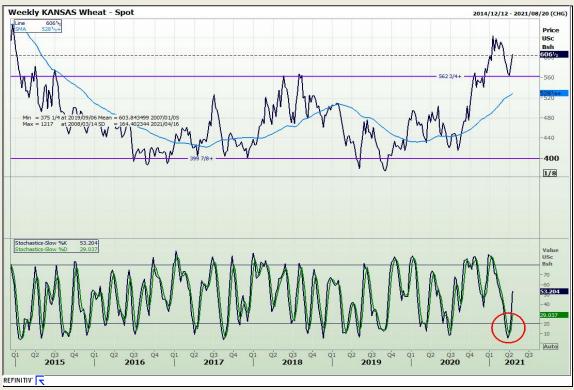

# **Technical Analysis**

South African Futures Exchange - Wheat

Market Report : 16 April 2021

3rd Floor, AFGRI Building 12 Byls Bridge Boulevard Highveld Extension 73