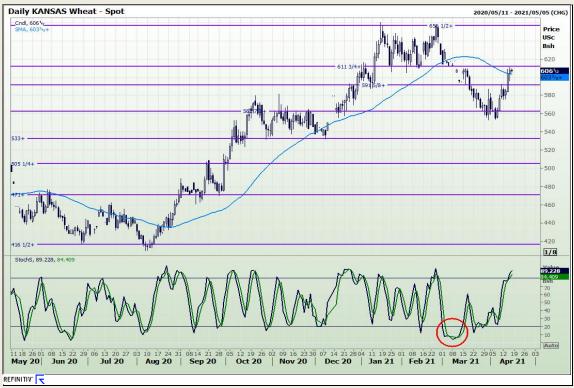

# **Technical Analysis**

Chicago Board of Trade and Kansas Board of Trade - Wheat

Market Report : 16 April 2021

3rd Floor, AFGRI Building 12 Byls Bridge Boulevard Highveld Extension 73