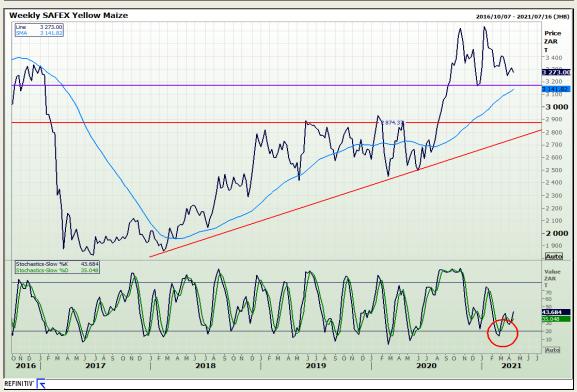

# **Technical Analysis**

Market Report : 16 April 2021

3rd Floor, AFGRI Building 12 Byls Bridge Boulevard Highveld Extension 73