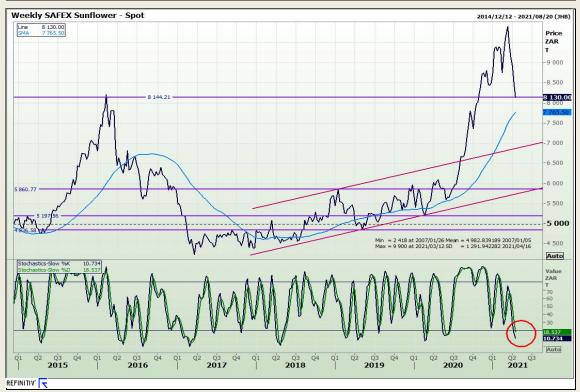

lding 12 Byls Bridge Boulevard Highveld Extension 73

# **Technical Analysis**

South African Futures Exchange - Wheat





Market Report: 19 April 2021

3rd Floor, AFGRI Building 12 Byls Bridge Boulevard Highveld Extension 73

# **Technical Analysis**

Chicago Board of Trade and Kansas Board of Trade - Wheat





Market Report: 19 April 2021

3rd Floor, AFGRI Building 12 Byls Bridge Boulevard Highveld Extension 73

# **Technical Analysis**

Chicago Board of Trade - Soybeans





Market Report: 19 April 2021

3rd Floor, AFGRI Building 12 Byls Bridge Boulevard Highveld Extension 73

# **Technical Analysis**

**South African Futures Exchange - Soybeans** 





Market Report : 19 April 2021

3rd Floor, AFGRI Building 12 Byls Bridge Boulevard Highveld Extension 73

# **Technical Analysis**