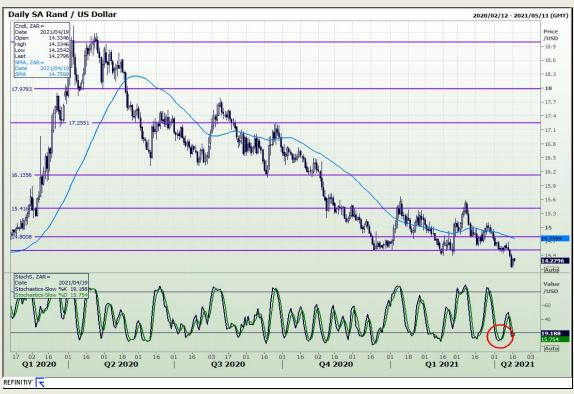

# **Technical Analysis**

Market Report : 19 April 2021

3rd Floor, AFGRI Building 12 Byls Bridge Boulevard Highveld Extension 73