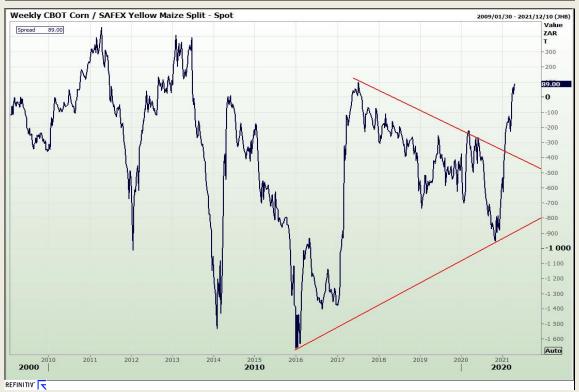

# **Technical Analysis**

South African Futures Exchange - Maize

Market Report: 19 April 2021

3rd Floor, AFGRI Building 12 Byls Bridge Boulevard Highveld Extension 73