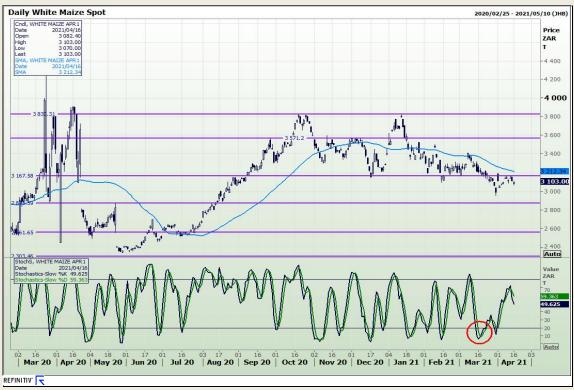

# **Technical Analysis**

South African Futures Exchange - Maize

Market Report: 19 April 2021

3rd Floor, AFGRI Building 12 Byls Bridge Boulevard Highveld Extension 73