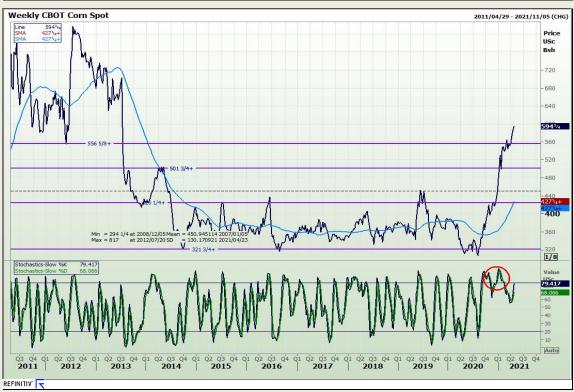

# Technical Report 19 April 2021

Market Report : 19 April 2021

3rd Floor, AFGRI Building 12 Byls Bridge Boulevard Highveld Extension 73