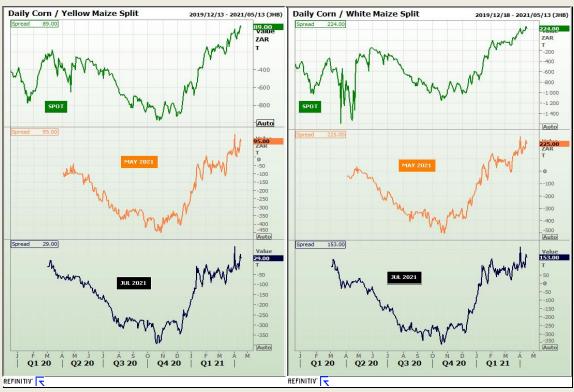

# **Technical Analysis**

South African Futures Exchange - Maize

Market Report : 19 April 2021

3rd Floor, AFGRI Building 12 Byls Bridge Boulevard Highveld Extension 73