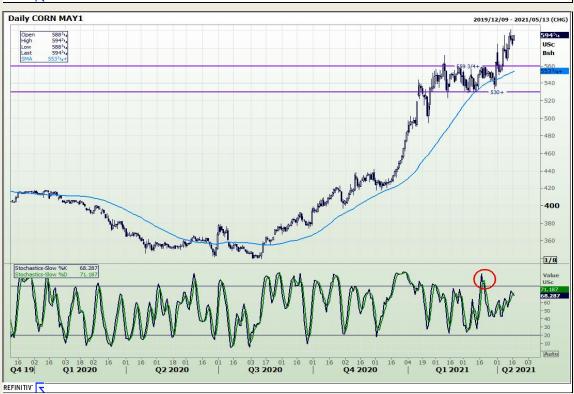

# Technical Report 19 April 2021

Market Report : 19 April 2021

3rd Floor, AFGRI Building 12 Byls Bridge Boulevard Highveld Extension 73