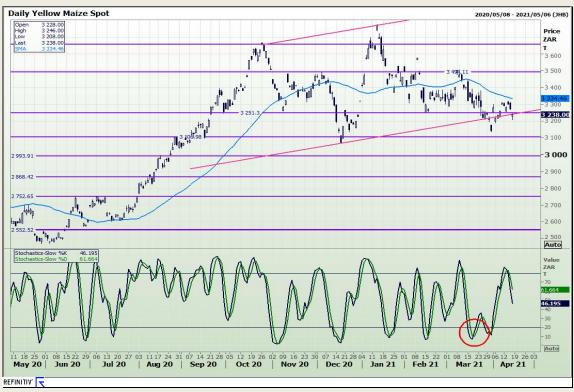

# **Technical Analysis**

Market Report: 19 April 2021

3rd Floor, AFGRI Building 12 Byls Bridge Boulevard Highveld Extension 73