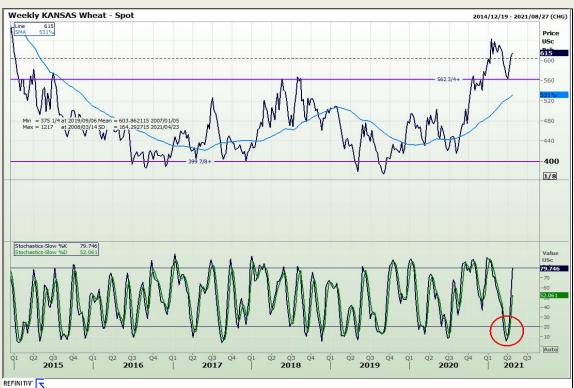

# **Technical Analysis**

Chicago Board of Trade and Kansas Board of Trade - Wheat

Market Report: 19 April 2021

3rd Floor, AFGRI Building 12 Byls Bridge Boulevard Highveld Extension 73