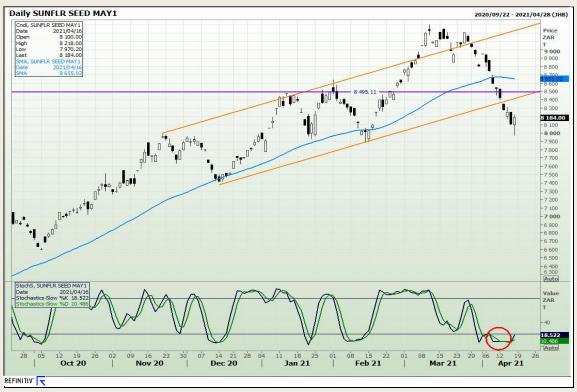

ing 12 Byls Bridge Boulevard Highveld Extension 73

# **Technical Analysis**

South African Futures Exchange - Wheat





Market Report: 19 April 2021

3rd Floor, AFGRI Building 12 Byls Bridge Boulevard Highveld Extension 73

# **Technical Analysis**

Chicago Board of Trade and Kansas Board of Trade - Wheat





Market Report: 19 April 2021

3rd Floor, AFGRI Building 12 Byls Bridge Boulevard Highveld Extension 73

# **Technical Analysis**

Chicago Board of Trade - Soybeans





Market Report: 19 April 2021

3rd Floor, AFGRI Building 12 Byls Bridge Boulevard Highveld Extension 73

# **Technical Analysis**

**South African Futures Exchange - Soybeans** 





Market Report : 19 April 2021

3rd Floor, AFGRI Building 12 Byls Bridge Boulevard Highveld Extension 73

# **Technical Analysis**