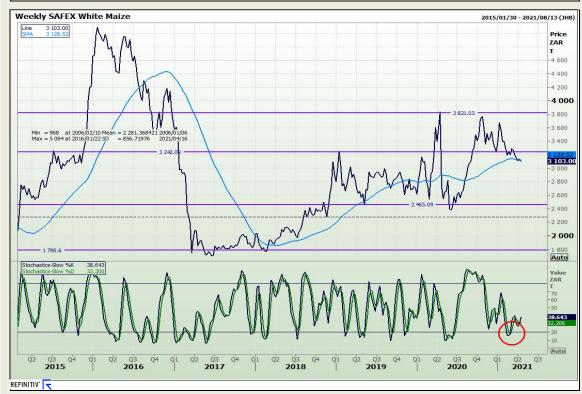

# **Technical Analysis**

South African Futures Exchange - Maize

Market Report: 19 April 2021

3rd Floor, AFGRI Building 12 Byls Bridge Boulevard Highveld Extension 73

# **Technical Analysis**

South African Futures Exchange - Maize

Market Report : 19 April 2021

3rd Floor, AFGRI Building 12 Byls Bridge Boulevard Highveld Extension 73