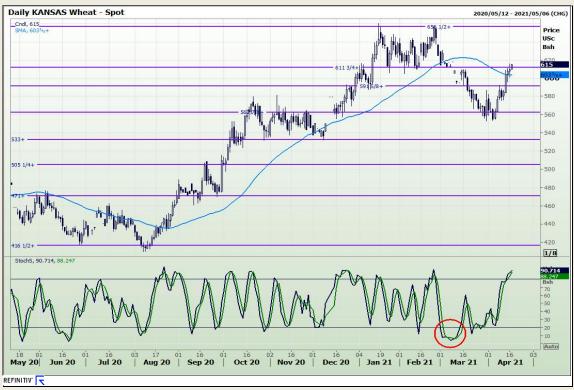

# **Technical Analysis**

Chicago Board of Trade and Kansas Board of Trade - Wheat

Market Report: 19 April 2021

3rd Floor, AFGRI Building 12 Byls Bridge Boulevard Highveld Extension 73