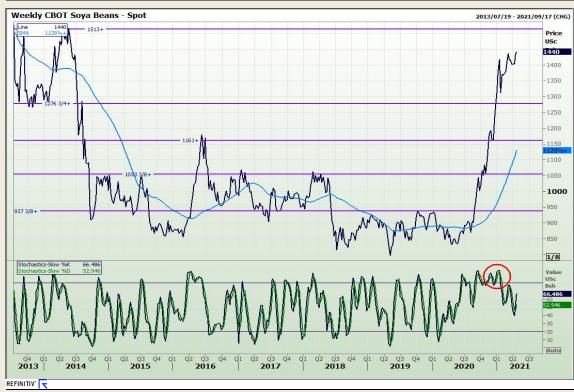

# **Technical Analysis**

Chicago Board of Trade - Soybeans

Market Report: 19 April 2021

3rd Floor, AFGRI Building 12 Byls Bridge Boulevard Highveld Extension 73