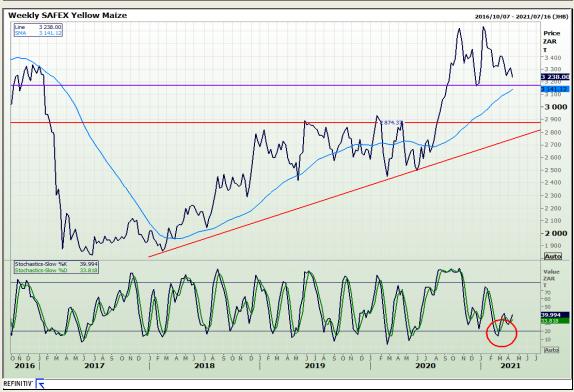

# **Technical Analysis**

South African Futures Exchange - Maize

Market Report : 19 April 2021

3rd Floor, AFGRI Building 12 Byls Bridge Boulevard Highveld Extension 73