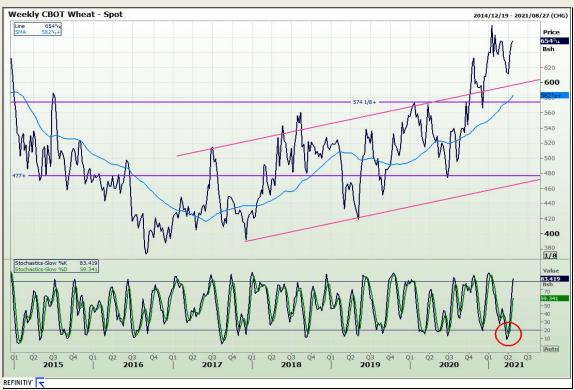

# **Technical Analysis**

Chicago Board of Trade and Kansas Board of Trade - Wheat

Market Report: 19 April 2021

3rd Floor, AFGRI Building 12 Byls Bridge Boulevard Highveld Extension 73