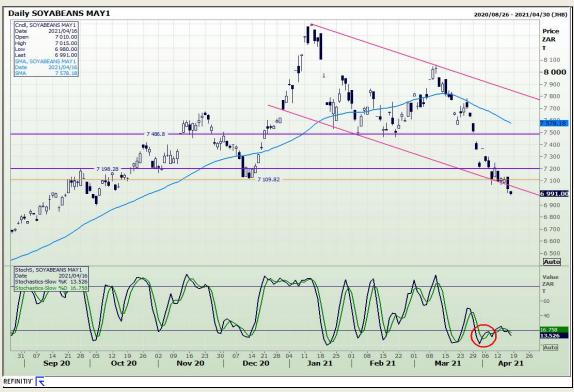

# **Technical Analysis**

**South African Futures Exchange - Soybeans** 

Market Report : 19 April 2021

3rd Floor, AFGRI Building 12 Byls Bridge Boulevard Highveld Extension 73