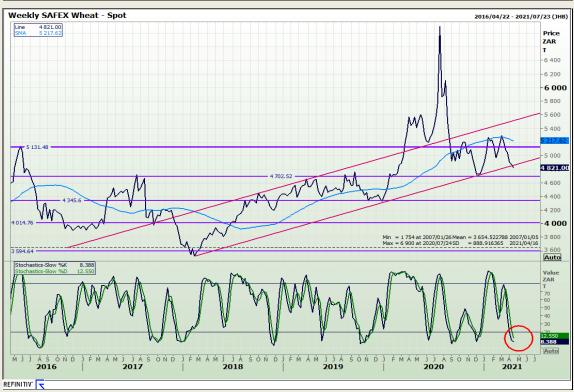

# **Technical Analysis**

South African Futures Exchange - Wheat

Market Report: 19 April 2021

3rd Floor, AFGRI Building 12 Byls Bridge Boulevard Highveld Extension 73