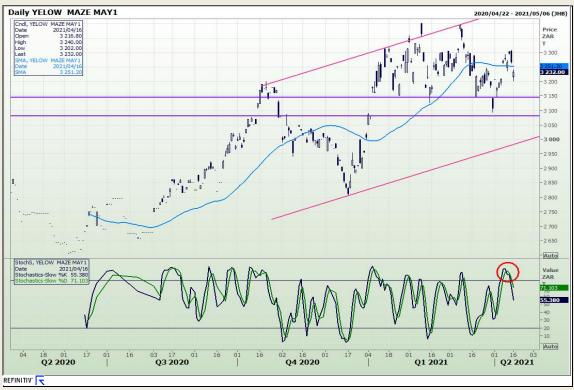

# **Technical Analysis**

Market Report: 19 April 2021

3rd Floor, AFGRI Building 12 Byls Bridge Boulevard Highveld Extension 73