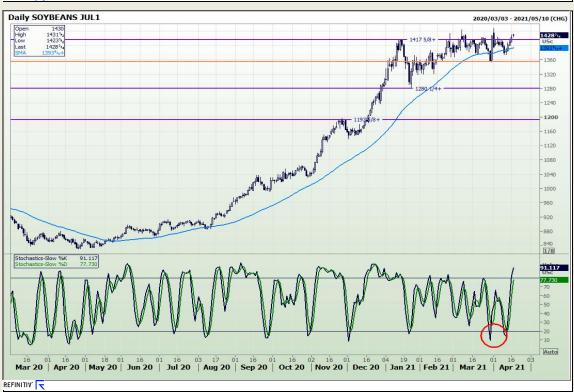

# **Technical Analysis**

Chicago Board of Trade - Soybeans

Market Report: 19 April 2021

3rd Floor, AFGRI Building 12 Byls Bridge Boulevard Highveld Extension 73