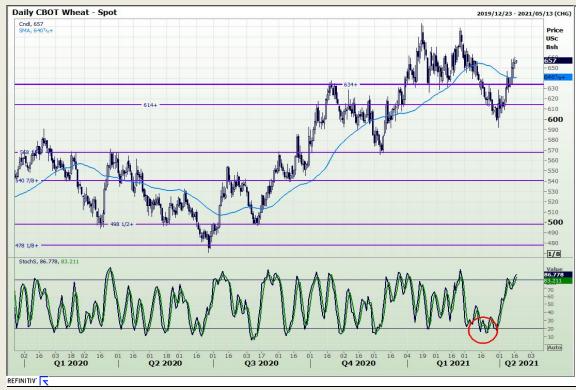

# **Technical Analysis**

Chicago Board of Trade and Kansas Board of Trade - Wheat

Market Report: 19 April 2021

3rd Floor, AFGRI Building 12 Byls Bridge Boulevard Highveld Extension 73