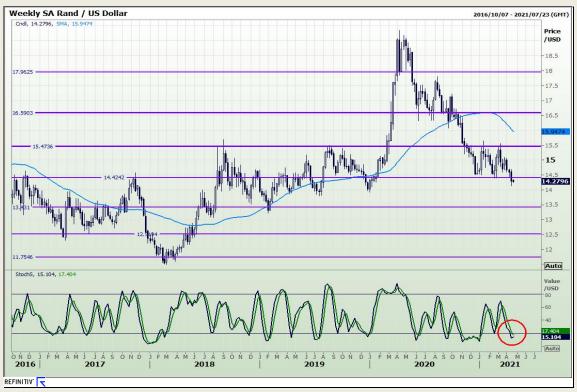

# **Technical Analysis**

Market Report: 19 April 2021

3rd Floor, AFGRI Building 12 Byls Bridge Boulevard Highveld Extension 73