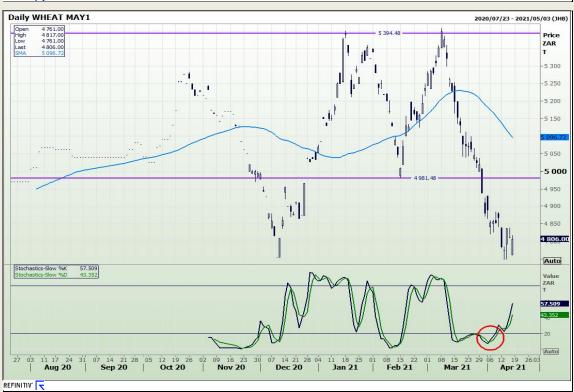

# **Technical Analysis**

South African Futures Exchange - Wheat

Market Report: 19 April 2021

3rd Floor, AFGRI Building 12 Byls Bridge Boulevard Highveld Extension 73