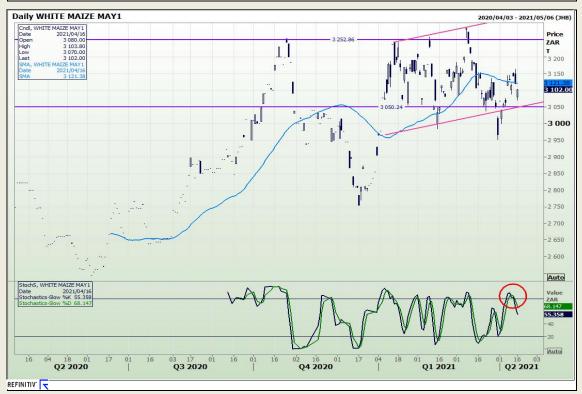

# **Technical Analysis**

South African Futures Exchange - Maize

Market Report: 19 April 2021

3rd Floor, AFGRI Building 12 Byls Bridge Boulevard Highveld Extension 73

# **Technical Analysis**

South African Futures Exchange - Maize

Market Report : 19 April 2021

3rd Floor, AFGRI Building 12 Byls Bridge Boulevard Highveld Extension 73