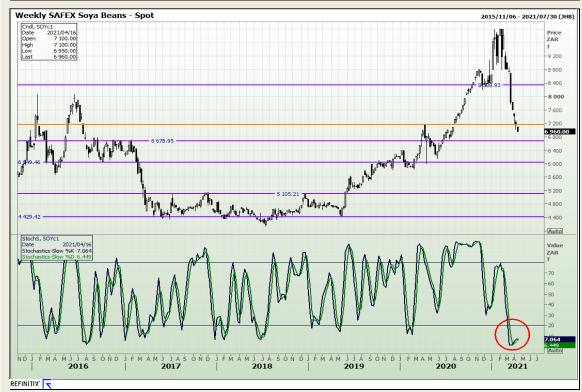

# **Technical Analysis**

**South African Futures Exchange - Soybeans** 

Market Report : 19 April 2021

3rd Floor, AFGRI Building 12 Byls Bridge Boulevard Highveld Extension 73