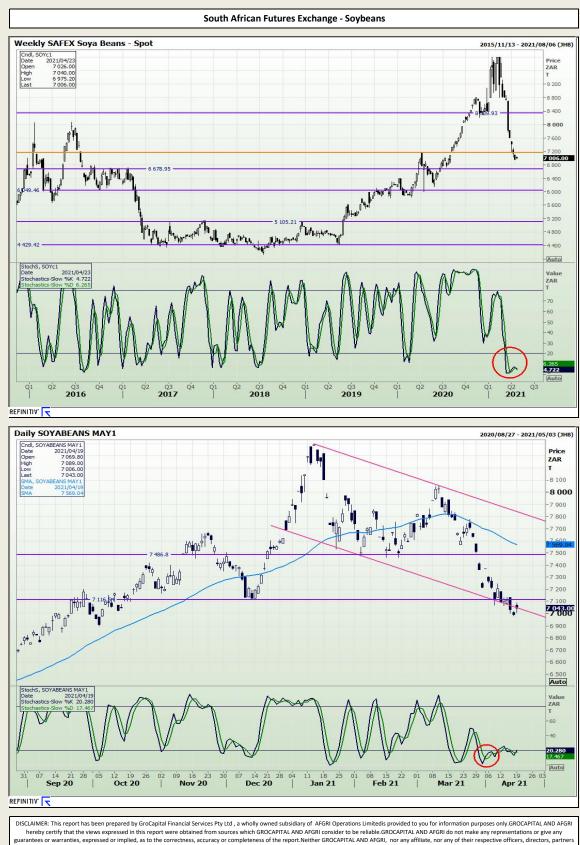

### **GroCapital Broking Services**

Market Report : 20 April 2021

3rd Floor, AFGRI Building 12 Byls Bridge Boulevard Highveld Extension 73

## **Technical Analysis**

DISCLAIMER: This report has been prepared by GroCapital Financial Services Pty Ltd, a wholly owned subsidiary of AFGRI Operations Limitedis provided to you for information purposes only.GROCAPITAL AND AFGRI hereby certify that the views expressed in this report were obtained from sources which GROCAPITAL AND AFGRI consider to be reliable.GROCAPITAL AND AFGRI do not make any representations or give any guarantees or warrantices, expressed or implied, as to the correctness, accuracy or completeness of the report.Neither GROCAPITAL AND AFGRI and any failtaite, and any failtaite respective of the specific difference of the optimisers of the report.Neither GROCAPITAL AND AFGRI, no any affiliate, and any failtaite, and any failtaite, and any failtaite and the specific difference of the optimisers of the report.Neither GROCAPITAL AND AFGRI, and any failtaite, and any failtaite, and any failtaite, and the optimisers of the report.Neither GROCAPITAL AND AFGRI, and any of their respective of the specific difference of the optimisers of the report.Neither GROCAPITAL AND AFGRI, and any of their respective of specific difference of the optimisers or employees, regardless of whether such damages were foreseen or unforeseen. The information contained in this report is confidential and may be subject to legal privilege. This report is no timeded to not should it be taken to create any legal relations or contractual relations.