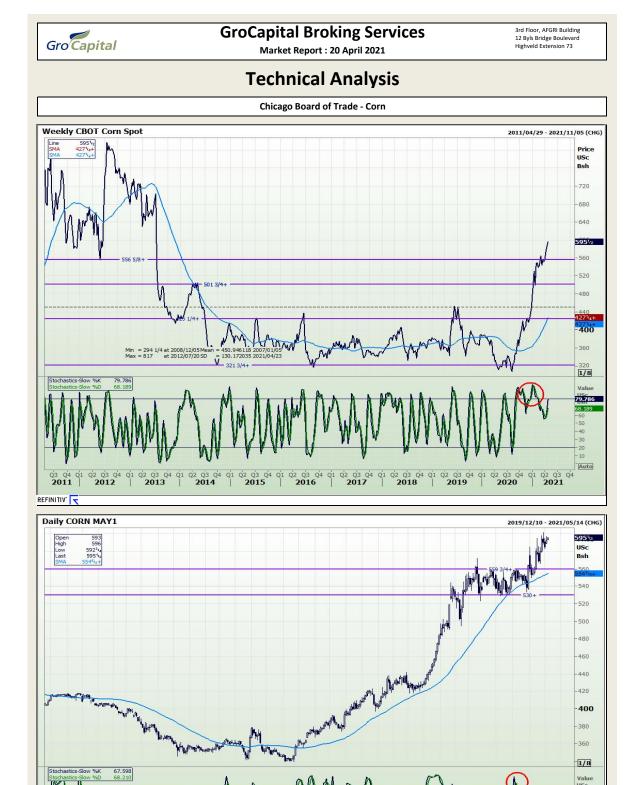

16 01 16

03 17 01 Q3 2020 02 16 01 Q4 2020 16 04 19

01 16 01 Q1 2021 16

01 16 03 Q2 2021

16

REFINITIV'

03 18 02 Q1 2020 01 16

16 01 16

01 18 01 Q2 2020 63.210 67.598 - 60 - 50 - 40 - 30 - 20 - 10 - Auto