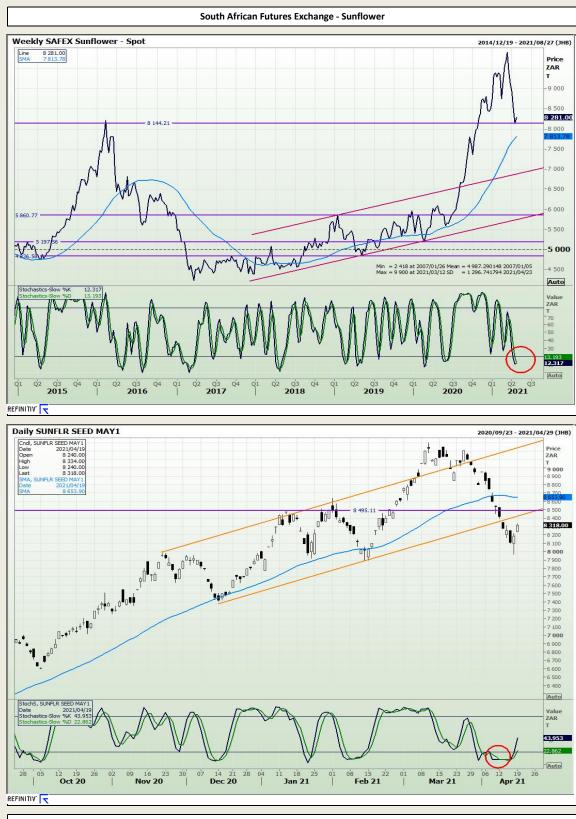

16 01 16

03 17 01 Q3 2020 02 16 01 Q4 2020 16 04 19

01 16 01 Q1 2021 16

01 16 03 Q2 2021

16

REFINITIV'

03 18 02 Q1 2020 01 16

16 01 16

01 18 01 Q2 2020 63.210 67.598 - 60 - 50 - 40 - 30 - 20 - 10 - Auto