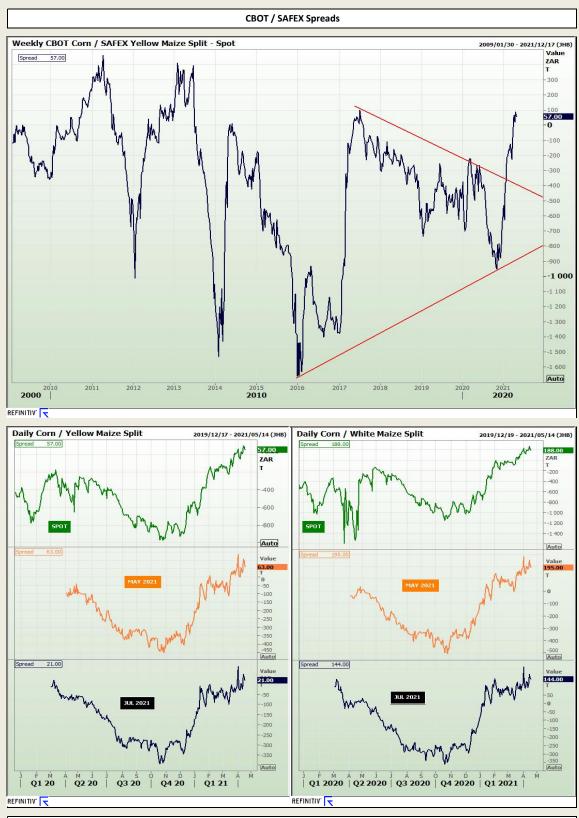

Market Report : 20 April 2021

3rd Floor, AFGRI Building 12 Byls Bridge Boulevard Highveld Extension 73

# **Technical Analysis**



affiliate, or their respective officers, directors, partners or employees, regardless of whether such damages were foreseen or unforeseen. The information contained in this report is confidential and may be subject to legal privilege. This report is not intended to not should it be taken to create any legal relations or contractual relations.



Market Report : 20 April 2021

3rd Floor, AFGRI Building 12 Byls Bridge Boulevard Highveld Extension 73

# **Technical Analysis**



DISCLAIMER: This report has been prepared by GroCapital Financial Services Pty Ltd, a wholly owned subsidiary of AFGRI Operations Limitedis provided to you for information purposes only.GROCAPITAL AND AFGRI hereby certify that the views expressed in this report were obtained from sources which GROCAPITAL AND AFGRI consider to be reliable.GROCAPITAL AND AFGRI do not make any representations or give any guarantees or warranties, expressed or implied, as to the correctness, accuracy or completeness of the report.Neither GROCAPITAL AND AFGRI and any any affiliate, or any and filiate respective officers, directors, partners, directors, partners or employees, shall assume any liability for any losses arising from errors or omissions in the opinions, forecasts or information, irrespective of wh