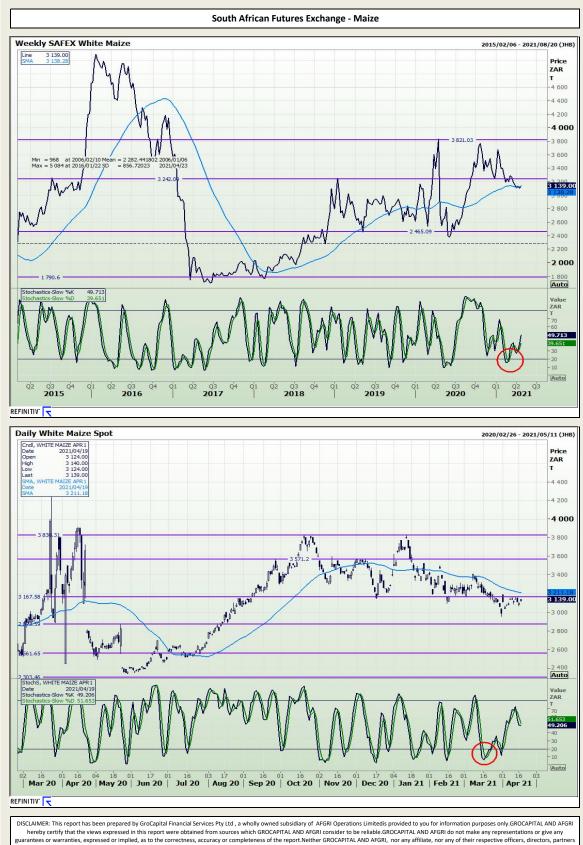

16 01 16

03 17 01 Q3 2020 02 16 01 Q4 2020 16 04 19

01 16 01 Q1 2021 16

01 16 03 Q2 2021

16

REFINITIV'

03 18 02 Q1 2020 01 16

16 01 16

01 18 01 Q2 2020 63.210 67.598 - 60 - 50 - 40 - 30 - 20 - 10 - Auto