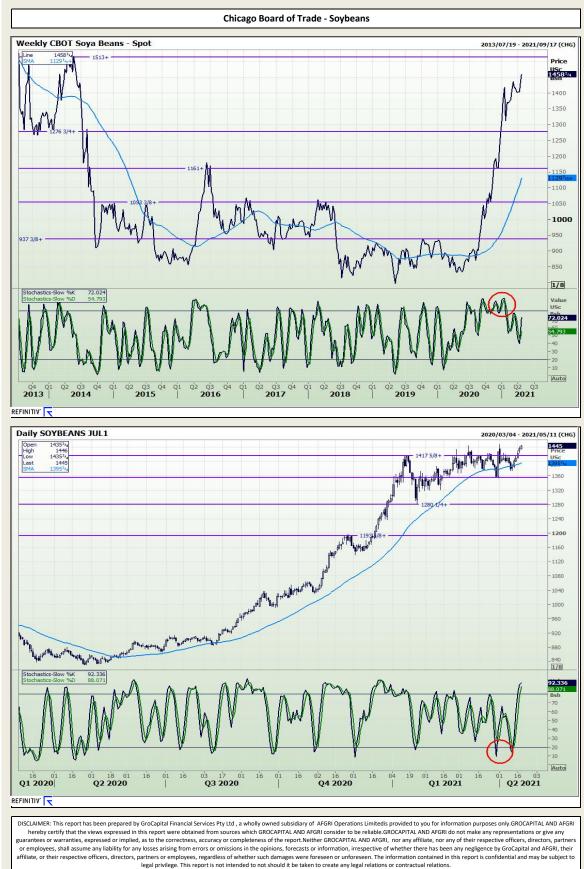

### **GroCapital Broking Services**

Market Report : 20 April 2021

3rd Floor, AFGRI Building 12 Byls Bridge Boulevard Highveld Extension 73

# **Technical Analysis**

affiliate, or their respective officers, directors, partners or employees, regardless of whether such damages were foreseen or unforeseen. The information contained in this report is confidential and may be subject to legal privilege. This report is not intended to not should it be taken to create any legal relations or contractual relations.