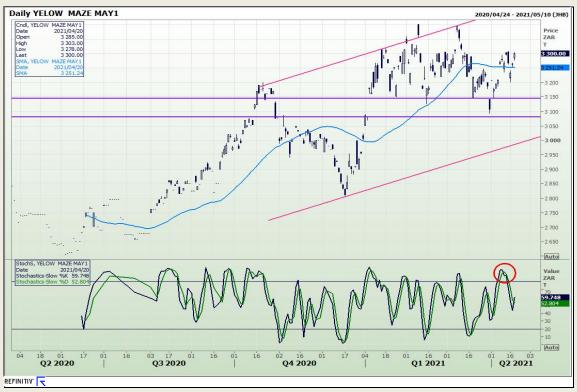

# **Technical Analysis**

South African Futures Exchange - Maize

Market Report : 21 April 2021

3rd Floor, AFGRI Building 12 Byls Bridge Boulevard Highveld Extension 73

## **Technical Analysis**

South African Futures Exchange - Maize

Market Report : 21 April 2021

3rd Floor, AFGRI Building 12 Byls Bridge Boulevard Highveld Extension 73