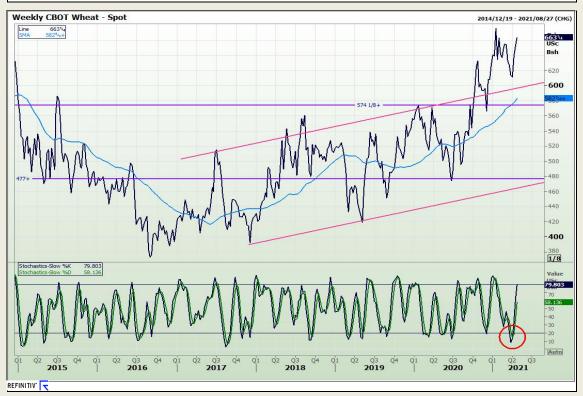

## **Technical Analysis**

Chicago Board of Trade and Kansas Board of Trade - Wheat

Market Report : 21 April 2021

3rd Floor, AFGRI Building 12 Byls Bridge Boulevard Highveld Extension 73