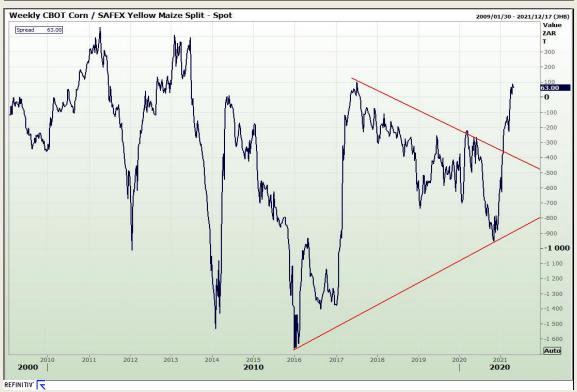

# **Technical Analysis**

Chicago Board of Trade - Corn

Market Report : 21 April 2021

3rd Floor, AFGRI Building 12 Byls Bridge Boulevard Highveld Extension 73