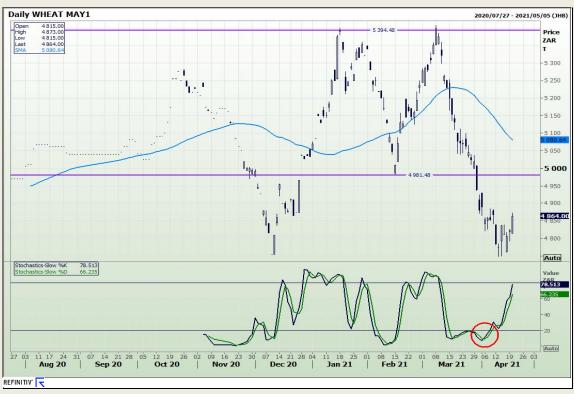

# **Technical Analysis**

South African Futures Exchange - Wheat

Market Report : 21 April 2021

3rd Floor, AFGRI Building 12 Byls Bridge Boulevard Highveld Extension 73