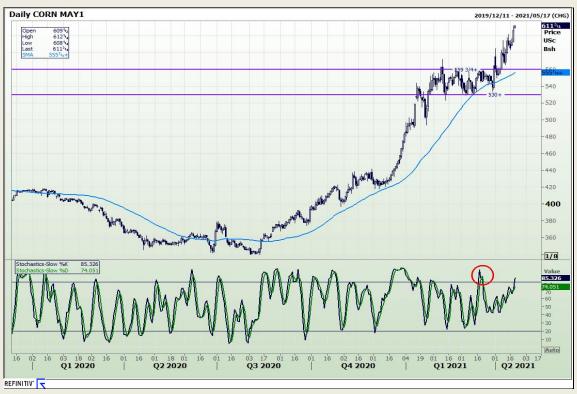

# **Technical Analysis**

Chicago Board of Trade - Corn

Market Report : 21 April 2021

3rd Floor, AFGRI Building 12 Byls Bridge Boulevard Highveld Extension 73