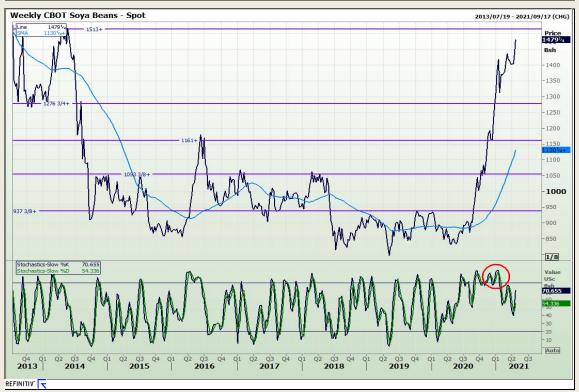

# **Technical Analysis**

Chicago Board of Trade - Soybeans

Market Report : 21 April 2021

3rd Floor, AFGRI Building 12 Byls Bridge Boulevard Highveld Extension 73