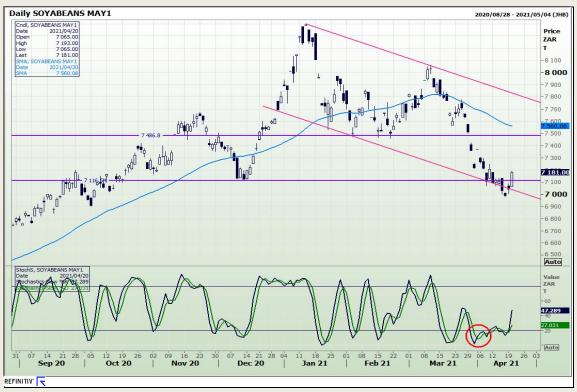

# **Technical Analysis**

**South African Futures Exchange - Soybeans** 

Market Report : 21 April 2021

3rd Floor, AFGRI Building 12 Byls Bridge Boulevard Highveld Extension 73