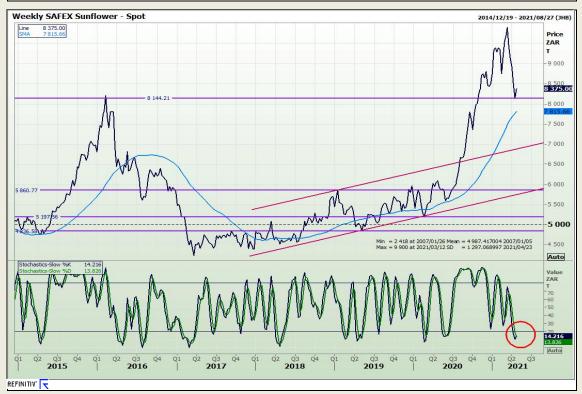

g 12 Byls Bridge Boulevard Highveld Extension 73

# **Technical Analysis**

South African Futures Exchange - Wheat





Market Report : 21 April 2021

3rd Floor, AFGRI Building 12 Byls Bridge Boulevard Highveld Extension 73

## **Technical Analysis**

Chicago Board of Trade and Kansas Board of Trade - Wheat





Market Report : 21 April 2021

3rd Floor, AFGRI Building 12 Byls Bridge Boulevard Highveld Extension 73

# **Technical Analysis**

Chicago Board of Trade - Soybeans





Market Report : 21 April 2021

3rd Floor, AFGRI Building 12 Byls Bridge Boulevard Highveld Extension 73

# **Technical Analysis**

**South African Futures Exchange - Soybeans** 





Market Report : 21 April 2021

3rd Floor, AFGRI Building 12 Byls Bridge Boulevard Highveld Extension 73

# **Technical Analysis**