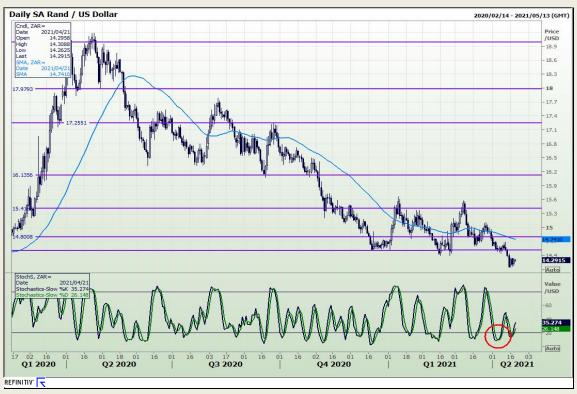

## **Technical Analysis**

Market Report : 21 April 2021

3rd Floor, AFGRI Building 12 Byls Bridge Boulevard Highveld Extension 73