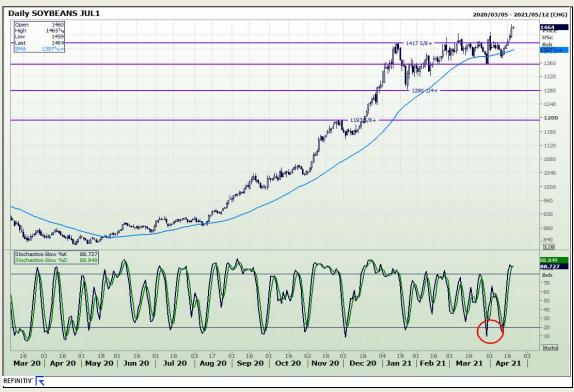

# **Technical Analysis**

Chicago Board of Trade - Soybeans

Market Report : 21 April 2021

3rd Floor, AFGRI Building 12 Byls Bridge Boulevard Highveld Extension 73