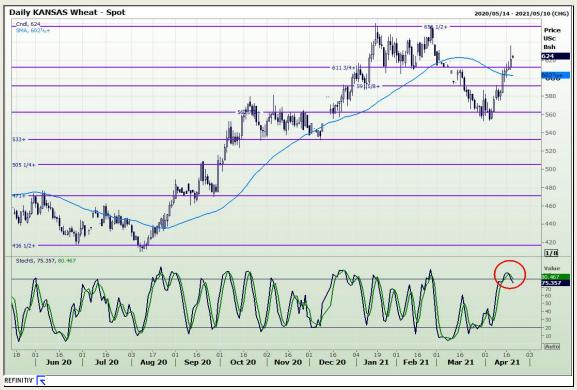

## **Technical Analysis**

Chicago Board of Trade and Kansas Board of Trade - Wheat

Market Report : 21 April 2021

3rd Floor, AFGRI Building 12 Byls Bridge Boulevard Highveld Extension 73