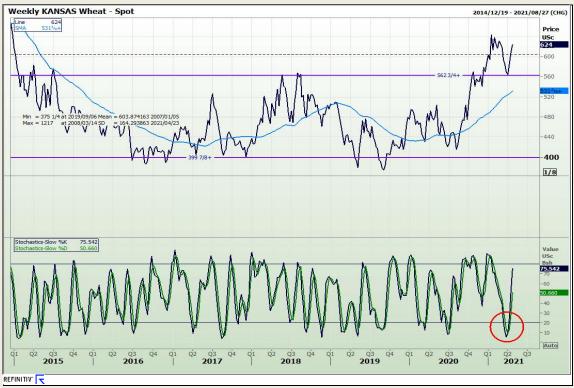

## **Technical Analysis**

Chicago Board of Trade and Kansas Board of Trade - Wheat

Market Report : 21 April 2021

3rd Floor, AFGRI Building 12 Byls Bridge Boulevard Highveld Extension 73