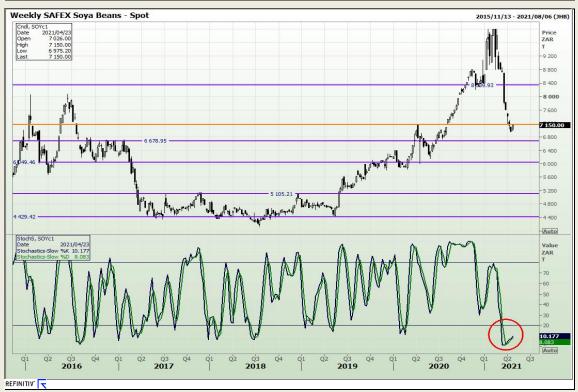

# **Technical Analysis**

**South African Futures Exchange - Soybeans** 

Market Report : 21 April 2021

3rd Floor, AFGRI Building 12 Byls Bridge Boulevard Highveld Extension 73