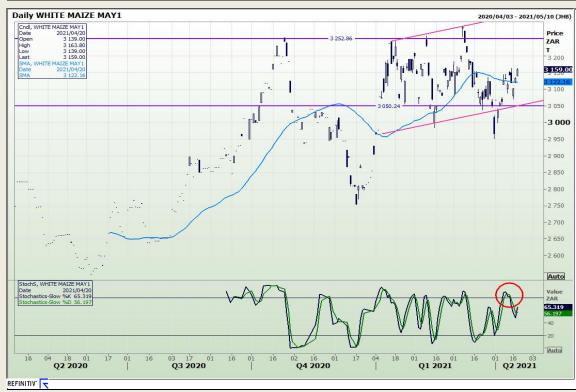

# **Technical Analysis**

South African Futures Exchange - Maize

Market Report : 21 April 2021

3rd Floor, AFGRI Building 12 Byls Bridge Boulevard Highveld Extension 73

## **Technical Analysis**

South African Futures Exchange - Maize

Market Report : 21 April 2021

3rd Floor, AFGRI Building 12 Byls Bridge Boulevard Highveld Extension 73