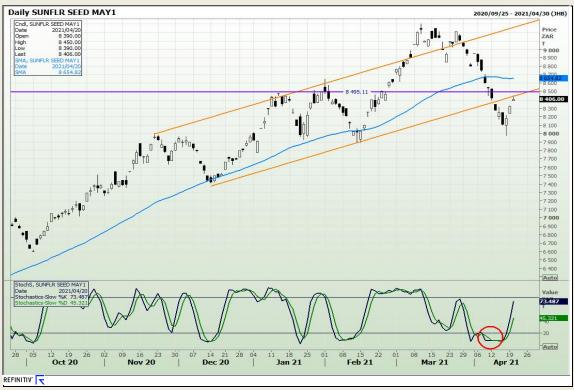

# **Technical Analysis**

Market Report : 21 April 2021

3rd Floor, AFGRI Building 12 Byls Bridge Boulevard Highveld Extension 73