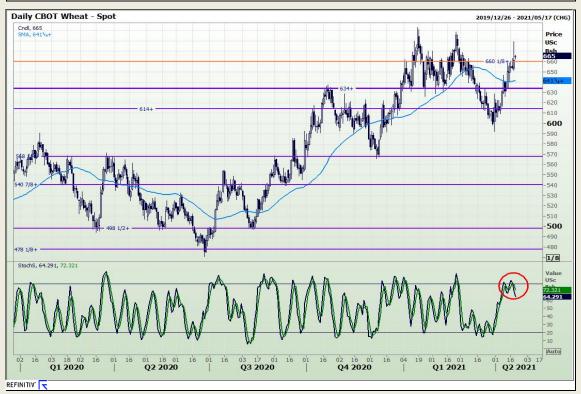

## **Technical Analysis**

Chicago Board of Trade and Kansas Board of Trade - Wheat

Market Report : 21 April 2021

3rd Floor, AFGRI Building 12 Byls Bridge Boulevard Highveld Extension 73