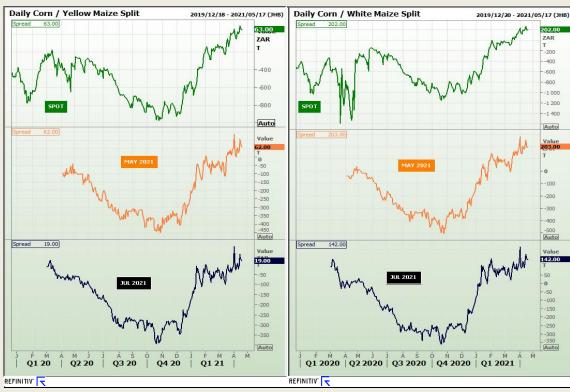

## **Technical Analysis**

Market Report : 21 April 2021

3rd Floor, AFGRI Building 12 Byls Bridge Boulevard Highveld Extension 73