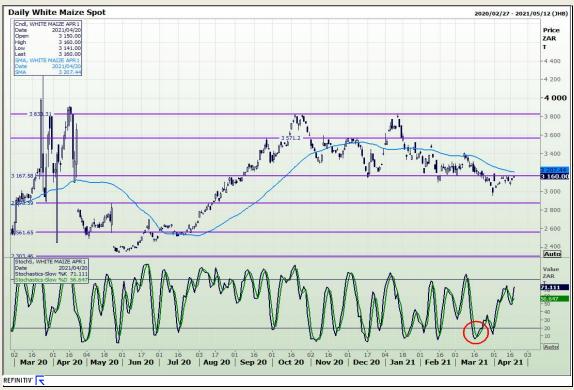

# **Technical Analysis**

South African Futures Exchange - Maize

Market Report : 21 April 2021

3rd Floor, AFGRI Building 12 Byls Bridge Boulevard Highveld Extension 73

## **Technical Analysis**

South African Futures Exchange - Maize

Market Report : 21 April 2021

3rd Floor, AFGRI Building 12 Byls Bridge Boulevard Highveld Extension 73