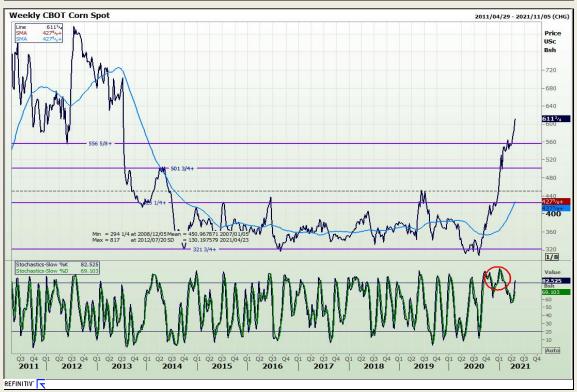

# **Technical Analysis**

Chicago Board of Trade - Corn

Market Report : 21 April 2021

3rd Floor, AFGRI Building 12 Byls Bridge Boulevard Highveld Extension 73