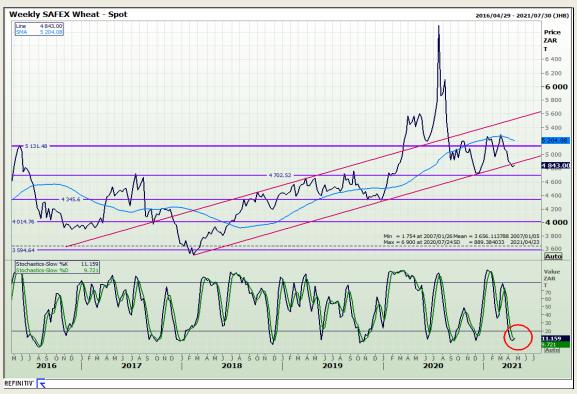

# **Technical Analysis**

South African Futures Exchange - Wheat

Market Report : 21 April 2021

3rd Floor, AFGRI Building 12 Byls Bridge Boulevard Highveld Extension 73