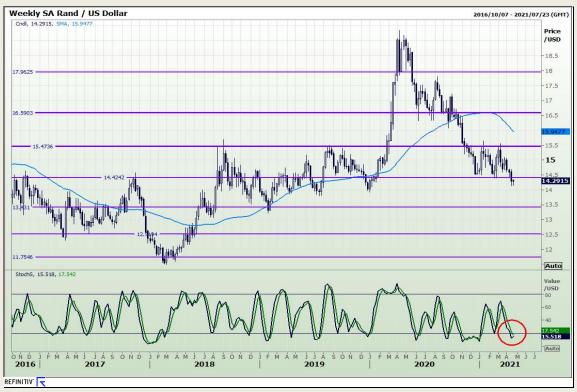

## **Technical Analysis**

Market Report : 21 April 2021

3rd Floor, AFGRI Building 12 Byls Bridge Boulevard Highveld Extension 73