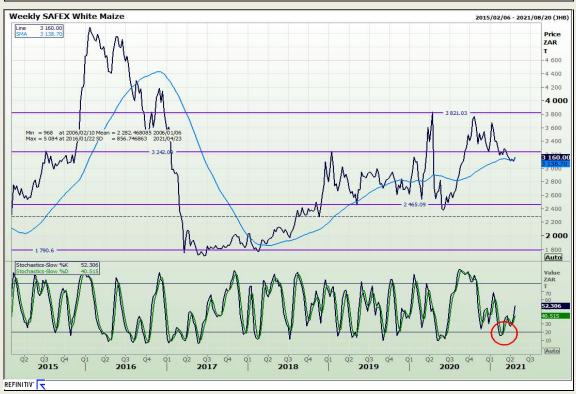

# **Technical Analysis**

South African Futures Exchange - Maize

Market Report : 21 April 2021

3rd Floor, AFGRI Building 12 Byls Bridge Boulevard Highveld Extension 73

## **Technical Analysis**

South African Futures Exchange - Maize

Market Report : 21 April 2021

3rd Floor, AFGRI Building 12 Byls Bridge Boulevard Highveld Extension 73