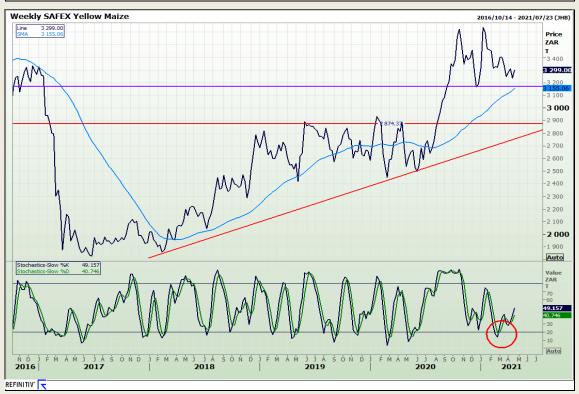

# **Technical Analysis**

South African Futures Exchange - Maize

Market Report : 21 April 2021

3rd Floor, AFGRI Building 12 Byls Bridge Boulevard Highveld Extension 73

## **Technical Analysis**

South African Futures Exchange - Maize

Market Report : 21 April 2021

3rd Floor, AFGRI Building 12 Byls Bridge Boulevard Highveld Extension 73