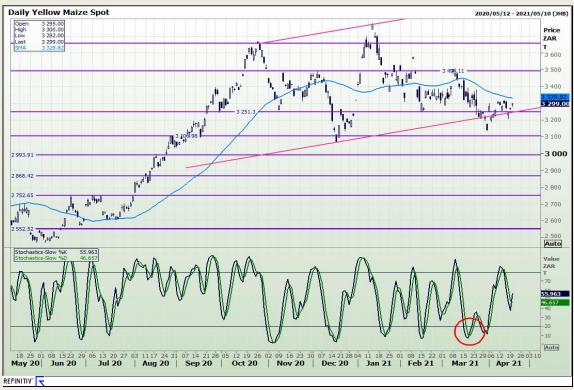

# **Technical Analysis**

South African Futures Exchange - Maize

Market Report : 21 April 2021

3rd Floor, AFGRI Building 12 Byls Bridge Boulevard Highveld Extension 73

## **Technical Analysis**

South African Futures Exchange - Maize

Market Report : 21 April 2021

3rd Floor, AFGRI Building 12 Byls Bridge Boulevard Highveld Extension 73