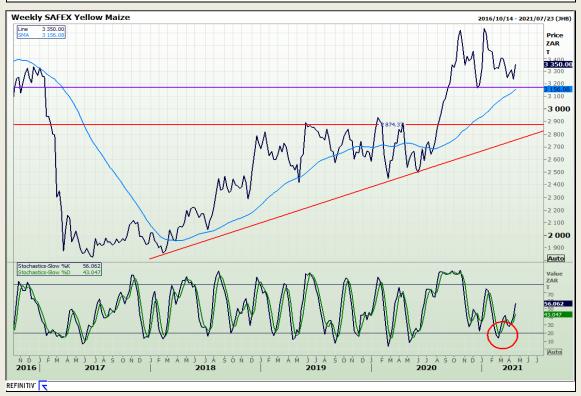

## **Technical Analysis**

South African Futures Exchange - Maize

Market Report : 22 April 2021

3rd Floor, AFGRI Building 12 Byls Bridge Boulevard Highveld Extension 73