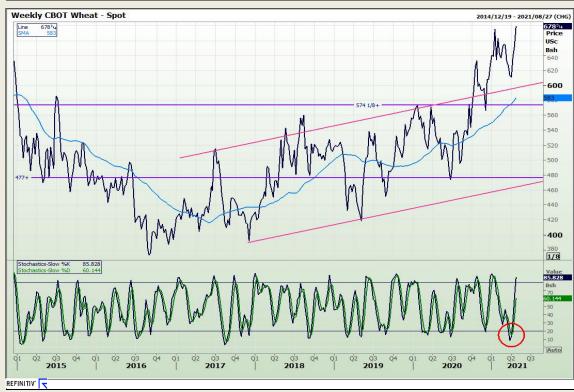

# **Technical Analysis**

Chicago Board of Trade and Kansas Board of Trade - Wheat

Market Report : 22 April 2021

3rd Floor, AFGRI Building 12 Byls Bridge Boulevard Highveld Extension 73

## **Technical Analysis**

Chicago Board of Trade and Kansas Board of Trade - Wheat

Market Report : 22 April 2021

3rd Floor, AFGRI Building 12 Byls Bridge Boulevard Highveld Extension 73