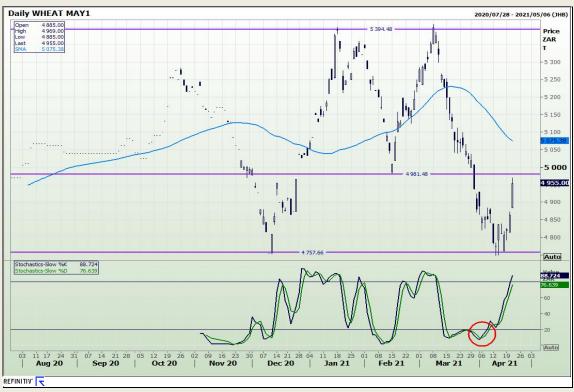

# **Technical Analysis**

South African Futures Exchange - Wheat

Market Report : 22 April 2021

3rd Floor, AFGRI Building 12 Byls Bridge Boulevard Highveld Extension 73