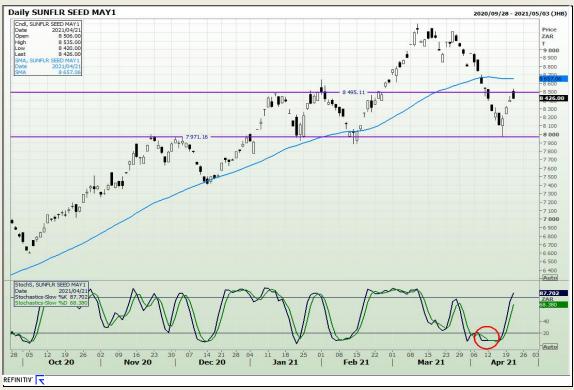

n 73

# **Technical Analysis**

South African Futures Exchange - Wheat





Market Report : 22 April 2021

3rd Floor, AFGRI Building 12 Byls Bridge Boulevard Highveld Extension 73

## **Technical Analysis**

Chicago Board of Trade and Kansas Board of Trade - Wheat





Market Report : 22 April 2021

3rd Floor, AFGRI Building 12 Byls Bridge Boulevard Highveld Extension 73

# **Technical Analysis**

Chicago Board of Trade - Soybeans





Market Report : 22 April 2021

3rd Floor, AFGRI Building 12 Byls Bridge Boulevard Highveld Extension 73

# **Technical Analysis**

**South African Futures Exchange - Soybeans** 





Market Report : 22 April 2021

3rd Floor, AFGRI Building 12 Byls Bridge Boulevard Highveld Extension 73

# **Technical Analysis**

South African Futures Exchange - Sunflower