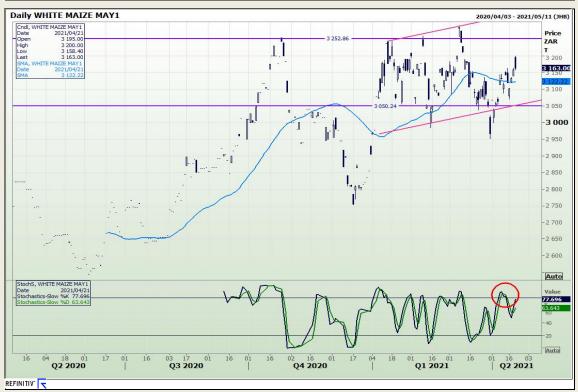

# **Technical Analysis**

South African Futures Exchange - Maize

Market Report : 22 April 2021

3rd Floor, AFGRI Building 12 Byls Bridge Boulevard Highveld Extension 73