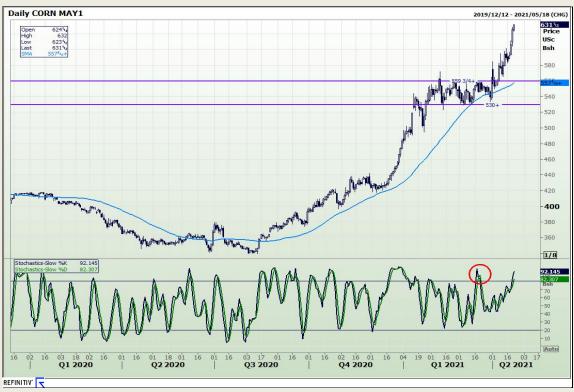

# **Technical Analysis**

South African Futures Exchange - Maize

Market Report : 22 April 2021

3rd Floor, AFGRI Building 12 Byls Bridge Boulevard Highveld Extension 73

## **Technical Analysis**

South African Futures Exchange - Maize

Market Report : 22 April 2021

3rd Floor, AFGRI Building 12 Byls Bridge Boulevard Highveld Extension 73