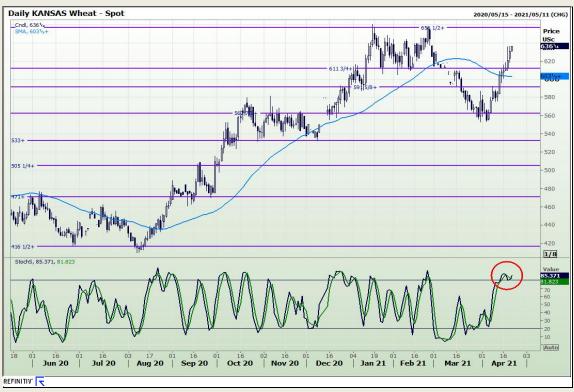

# **Technical Analysis**

Chicago Board of Trade and Kansas Board of Trade - Wheat

Market Report : 22 April 2021

3rd Floor, AFGRI Building 12 Byls Bridge Boulevard Highveld Extension 73

## **Technical Analysis**

Chicago Board of Trade and Kansas Board of Trade - Wheat

Market Report : 22 April 2021

3rd Floor, AFGRI Building 12 Byls Bridge Boulevard Highveld Extension 73