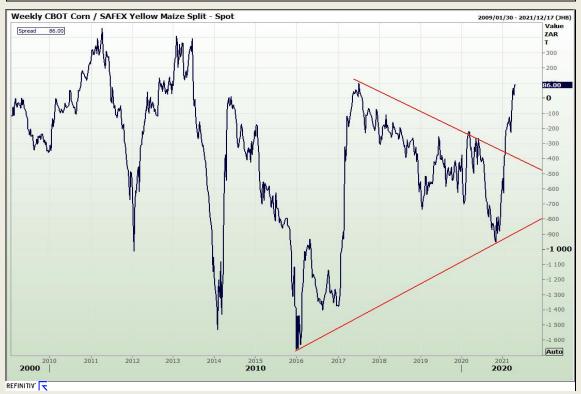

## **Technical Analysis**

Market Report : 22 April 2021

3rd Floor, AFGRI Building 12 Byls Bridge Boulevard Highveld Extension 73