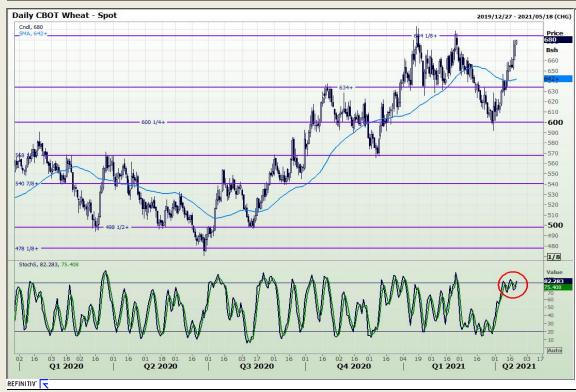

# **Technical Analysis**

Chicago Board of Trade and Kansas Board of Trade - Wheat

Market Report : 22 April 2021

3rd Floor, AFGRI Building 12 Byls Bridge Boulevard Highveld Extension 73

## **Technical Analysis**

Chicago Board of Trade and Kansas Board of Trade - Wheat

Market Report : 22 April 2021

3rd Floor, AFGRI Building 12 Byls Bridge Boulevard Highveld Extension 73