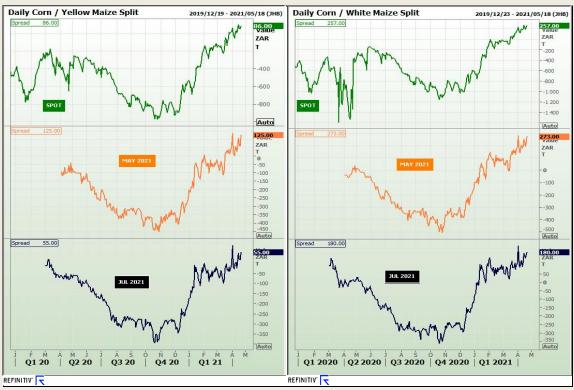

# **Technical Analysis**

South African Futures Exchange - Maize

Market Report : 22 April 2021

3rd Floor, AFGRI Building 12 Byls Bridge Boulevard Highveld Extension 73

## **Technical Analysis**

South African Futures Exchange - Maize

Market Report : 22 April 2021

3rd Floor, AFGRI Building 12 Byls Bridge Boulevard Highveld Extension 73