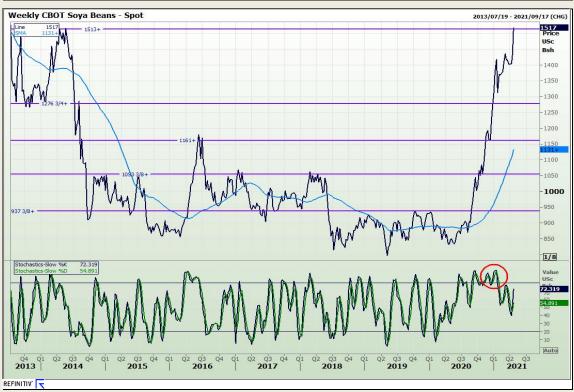

# **Technical Analysis**

Chicago Board of Trade - Soybeans

Market Report : 22 April 2021

3rd Floor, AFGRI Building 12 Byls Bridge Boulevard Highveld Extension 73