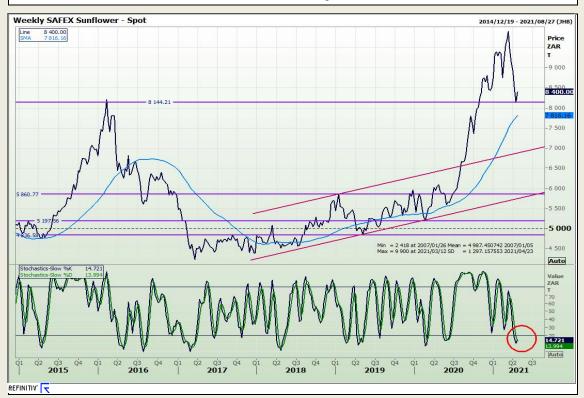

ion 73

# **Technical Analysis**

South African Futures Exchange - Wheat





Market Report : 22 April 2021

3rd Floor, AFGRI Building 12 Byls Bridge Boulevard Highveld Extension 73

## **Technical Analysis**

Chicago Board of Trade and Kansas Board of Trade - Wheat





Market Report : 22 April 2021

3rd Floor, AFGRI Building 12 Byls Bridge Boulevard Highveld Extension 73

# **Technical Analysis**

Chicago Board of Trade - Soybeans





Market Report : 22 April 2021

3rd Floor, AFGRI Building 12 Byls Bridge Boulevard Highveld Extension 73

# **Technical Analysis**

**South African Futures Exchange - Soybeans** 





Market Report : 22 April 2021

3rd Floor, AFGRI Building 12 Byls Bridge Boulevard Highveld Extension 73

# **Technical Analysis**

South African Futures Exchange - Sunflower