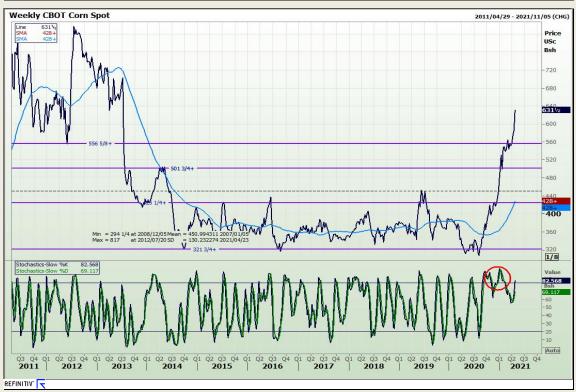

# **Technical Analysis**

South African Futures Exchange - Maize

Market Report : 22 April 2021

3rd Floor, AFGRI Building 12 Byls Bridge Boulevard Highveld Extension 73

## **Technical Analysis**

South African Futures Exchange - Maize

Market Report : 22 April 2021

3rd Floor, AFGRI Building 12 Byls Bridge Boulevard Highveld Extension 73