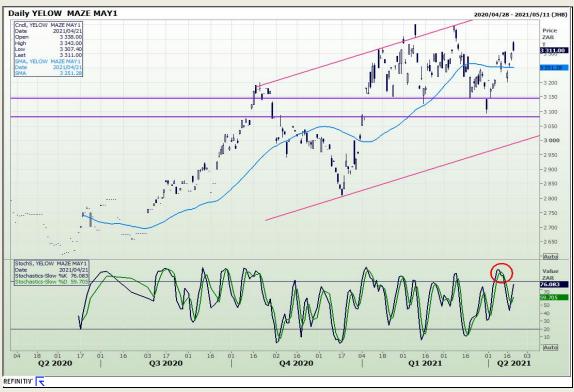

# **Technical Analysis**

South African Futures Exchange - Maize

Market Report : 22 April 2021

3rd Floor, AFGRI Building 12 Byls Bridge Boulevard Highveld Extension 73

## **Technical Analysis**

South African Futures Exchange - Maize

Market Report : 22 April 2021

3rd Floor, AFGRI Building 12 Byls Bridge Boulevard Highveld Extension 73