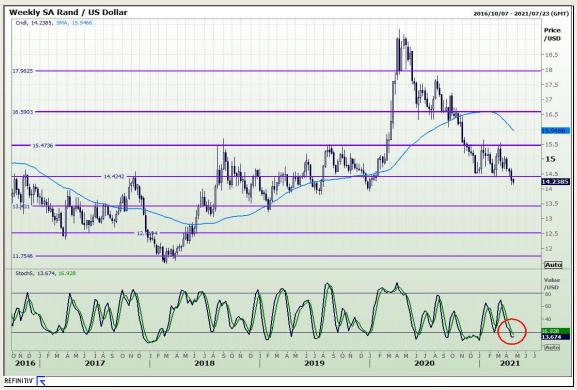

# Technical Report 22 April 2021

Market Report : 22 April 2021

3rd Floor, AFGRI Building 12 Byls Bridge Boulevard Highveld Extension 73