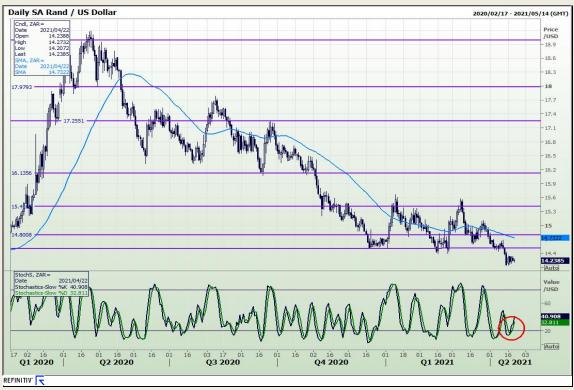

## **Technical Analysis**

Market Report : 22 April 2021

3rd Floor, AFGRI Building 12 Byls Bridge Boulevard Highveld Extension 73