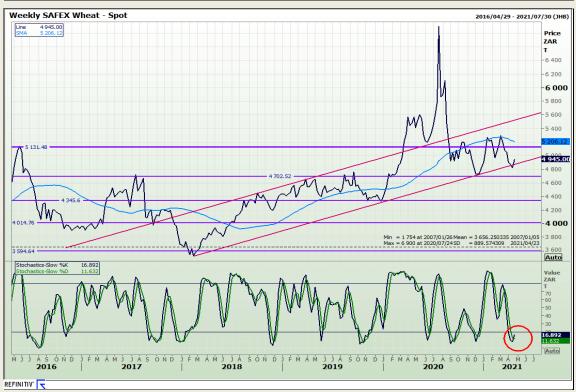

# **Technical Analysis**

South African Futures Exchange - Wheat

Market Report : 22 April 2021

3rd Floor, AFGRI Building 12 Byls Bridge Boulevard Highveld Extension 73