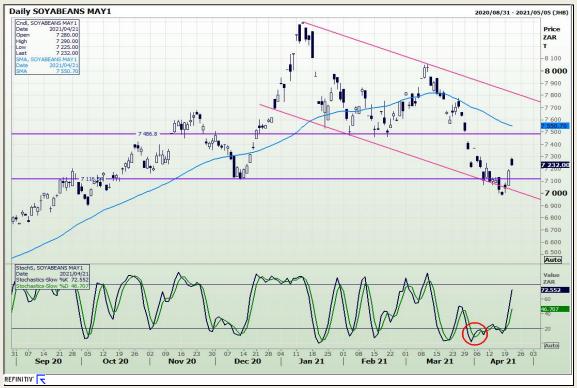

# **Technical Analysis**

**South African Futures Exchange - Soybeans** 

Market Report : 22 April 2021

3rd Floor, AFGRI Building 12 Byls Bridge Boulevard Highveld Extension 73