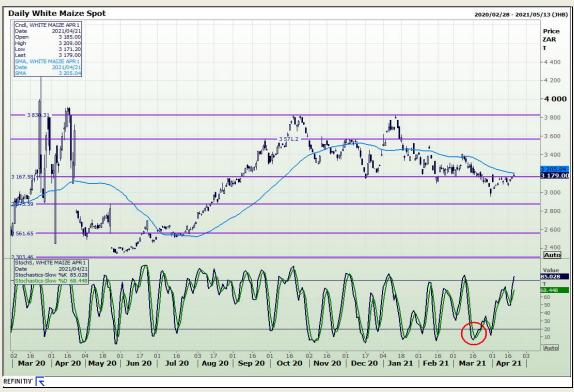

# **Technical Analysis**

South African Futures Exchange - Maize

Market Report : 22 April 2021

3rd Floor, AFGRI Building 12 Byls Bridge Boulevard Highveld Extension 73