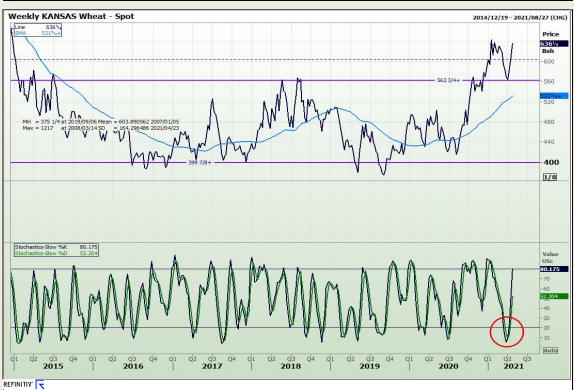

# **Technical Analysis**

Chicago Board of Trade and Kansas Board of Trade - Wheat

Market Report : 22 April 2021

3rd Floor, AFGRI Building 12 Byls Bridge Boulevard Highveld Extension 73

## **Technical Analysis**

Chicago Board of Trade and Kansas Board of Trade - Wheat

Market Report : 22 April 2021

3rd Floor, AFGRI Building 12 Byls Bridge Boulevard Highveld Extension 73