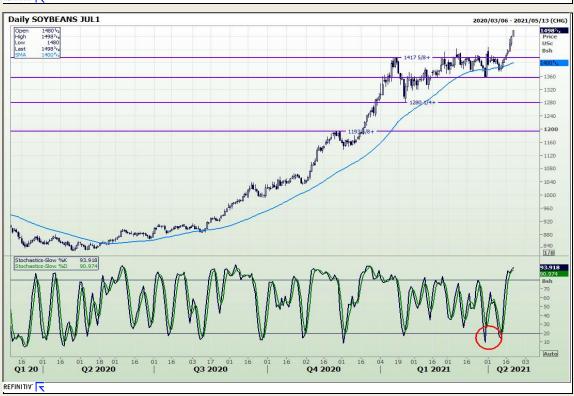

# **Technical Analysis**

Chicago Board of Trade - Soybeans

Market Report : 22 April 2021

3rd Floor, AFGRI Building 12 Byls Bridge Boulevard Highveld Extension 73