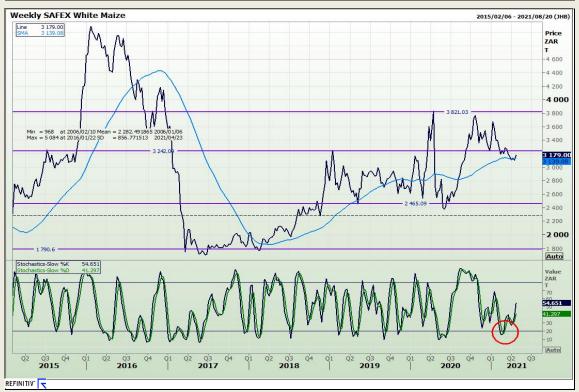

# **Technical Analysis**

South African Futures Exchange - Maize

Market Report : 22 April 2021

3rd Floor, AFGRI Building 12 Byls Bridge Boulevard Highveld Extension 73

## **Technical Analysis**

South African Futures Exchange - Maize

Market Report : 22 April 2021

3rd Floor, AFGRI Building 12 Byls Bridge Boulevard Highveld Extension 73