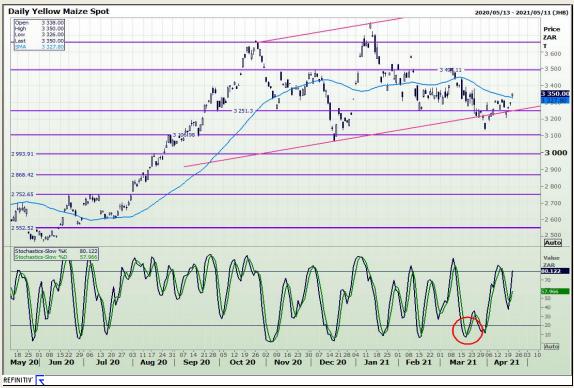

## **Technical Analysis**

South African Futures Exchange - Maize

Market Report : 22 April 2021

3rd Floor, AFGRI Building 12 Byls Bridge Boulevard Highveld Extension 73