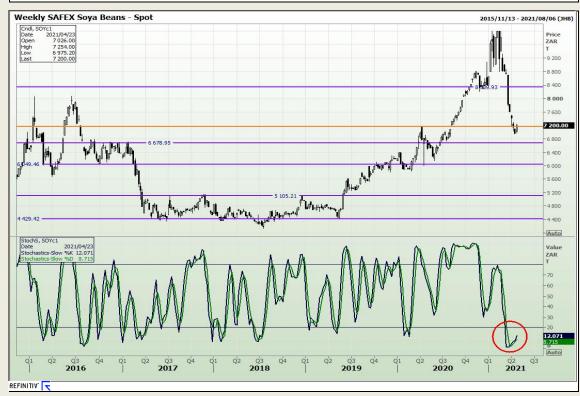

# **Technical Analysis**

**South African Futures Exchange - Soybeans** 

Market Report : 22 April 2021

3rd Floor, AFGRI Building 12 Byls Bridge Boulevard Highveld Extension 73