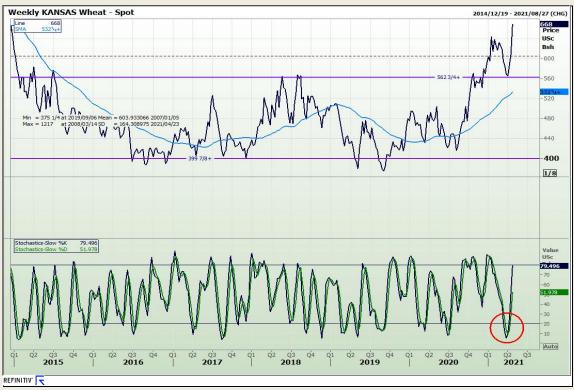

# **Technical Analysis**

Chicago Board of Trade and Kansas Board of Trade - Wheat

Market Report : 23 April 2021

3rd Floor, AFGRI Building 12 Byls Bridge Boulevard Highveld Extension 73