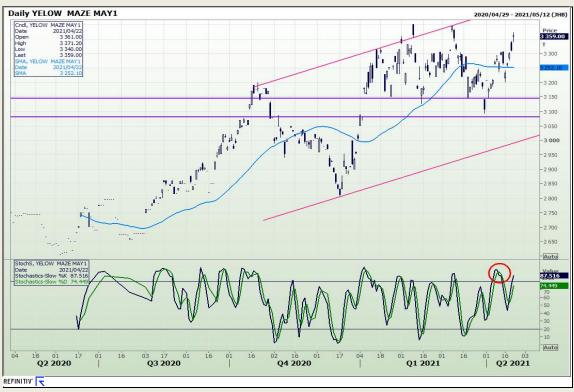

# **Technical Analysis**

South African Futures Exchange - Maize

Market Report : 23 April 2021

3rd Floor, AFGRI Building 12 Byls Bridge Boulevard Highveld Extension 73

#### **Technical Analysis**

South African Futures Exchange - Maize

Market Report : 23 April 2021

3rd Floor, AFGRI Building 12 Byls Bridge Boulevard Highveld Extension 73