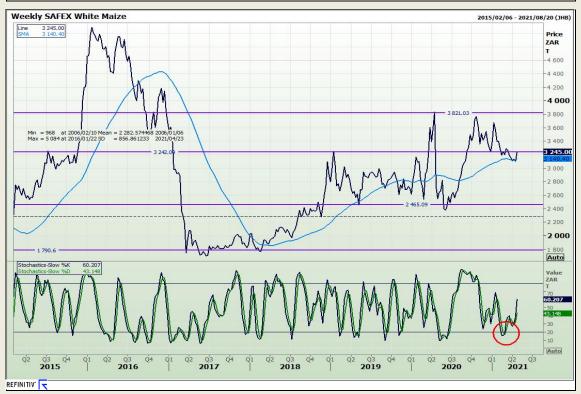

# **Technical Analysis**

South African Futures Exchange - Maize

Market Report : 23 April 2021

3rd Floor, AFGRI Building 12 Byls Bridge Boulevard Highveld Extension 73