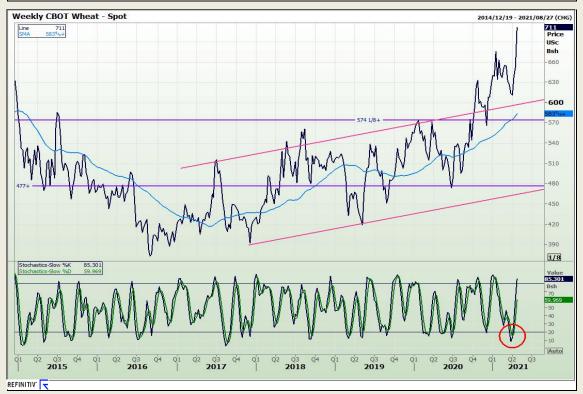

# **Technical Analysis**

Chicago Board of Trade and Kansas Board of Trade - Wheat

Market Report : 23 April 2021

3rd Floor, AFGRI Building 12 Byls Bridge Boulevard Highveld Extension 73