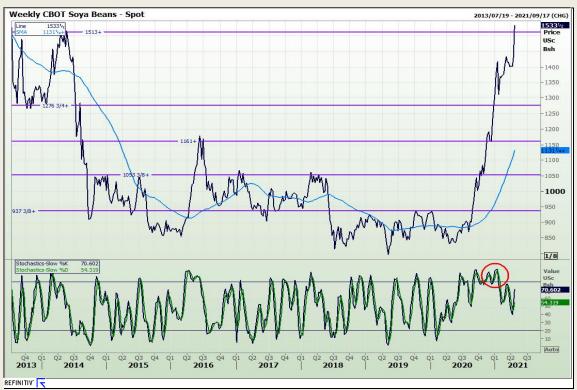

# **Technical Analysis**

Chicago Board of Trade - Soybeans

Market Report : 23 April 2021

3rd Floor, AFGRI Building 12 Byls Bridge Boulevard Highveld Extension 73