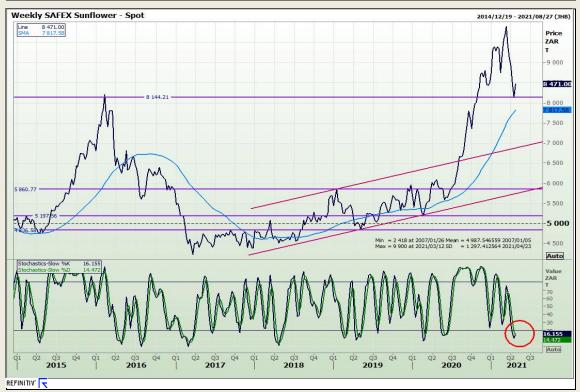

ng 12 Byls Bridge Boulevard Highveld Extension 73

# **Technical Analysis**

South African Futures Exchange - Wheat





Market Report : 23 April 2021

3rd Floor, AFGRI Building 12 Byls Bridge Boulevard Highveld Extension 73

# **Technical Analysis**

Chicago Board of Trade and Kansas Board of Trade - Wheat





Market Report : 23 April 2021

3rd Floor, AFGRI Building 12 Byls Bridge Boulevard Highveld Extension 73

# **Technical Analysis**

Chicago Board of Trade - Soybeans





Market Report : 23 April 2021

3rd Floor, AFGRI Building 12 Byls Bridge Boulevard Highveld Extension 73

# **Technical Analysis**

**South African Futures Exchange - Soybeans** 





Market Report : 23 April 2021

3rd Floor, AFGRI Building 12 Byls Bridge Boulevard Highveld Extension 73

# **Technical Analysis**