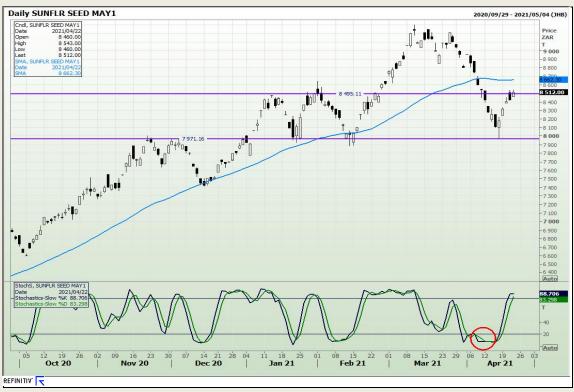

12 Byls Bridge Boulevard Highveld Extension 73

# **Technical Analysis**

South African Futures Exchange - Wheat





Market Report : 23 April 2021

3rd Floor, AFGRI Building 12 Byls Bridge Boulevard Highveld Extension 73

# **Technical Analysis**

Chicago Board of Trade and Kansas Board of Trade - Wheat





Market Report : 23 April 2021

3rd Floor, AFGRI Building 12 Byls Bridge Boulevard Highveld Extension 73

# **Technical Analysis**

Chicago Board of Trade - Soybeans





Market Report : 23 April 2021

3rd Floor, AFGRI Building 12 Byls Bridge Boulevard Highveld Extension 73

# **Technical Analysis**

**South African Futures Exchange - Soybeans** 





Market Report : 23 April 2021

3rd Floor, AFGRI Building 12 Byls Bridge Boulevard Highveld Extension 73

# **Technical Analysis**