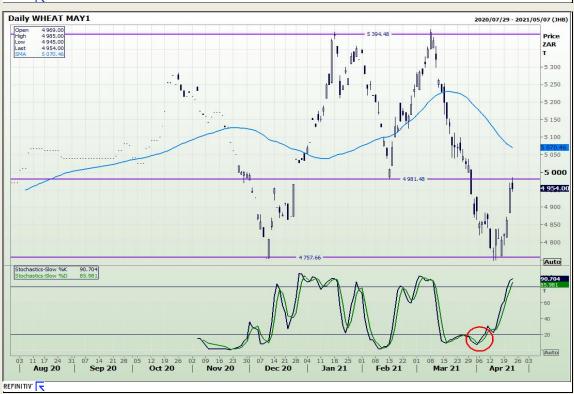

# **Technical Analysis**

South African Futures Exchange - Wheat

Market Report : 23 April 2021

3rd Floor, AFGRI Building 12 Byls Bridge Boulevard Highveld Extension 73