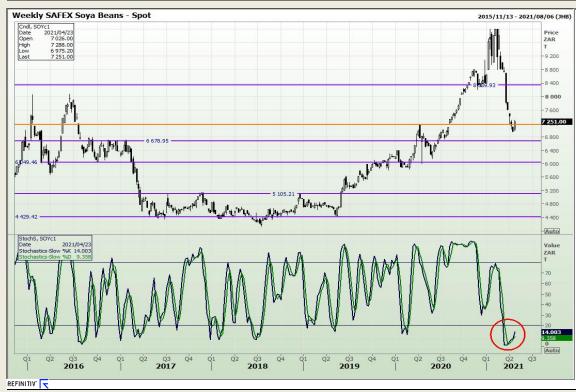

# **Technical Analysis**

**South African Futures Exchange - Soybeans** 

Market Report : 23 April 2021

3rd Floor, AFGRI Building 12 Byls Bridge Boulevard Highveld Extension 73