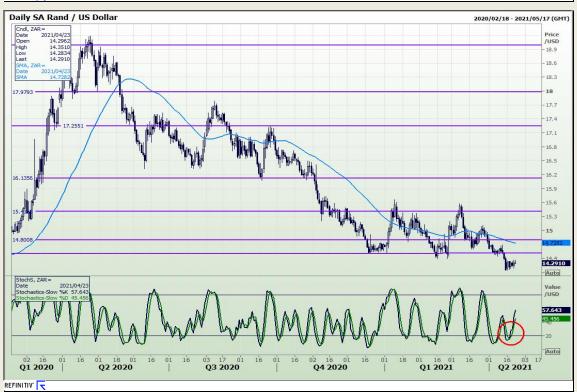

# Technical Report 23 April 2021



Market Report : 23 April 2021

3rd Floor, AFGRI Building 12 Byls Bridge Boulevard Highveld Extension 73

# **Technical Analysis**







Market Report : 23 April 2021

3rd Floor, AFGRI Building 12 Byls Bridge Boulevard Highveld Extension 73

# **Technical Analysis**







Market Report : 23 April 2021

3rd Floor, AFGRI Building 12 Byls Bridge Boulevard Highveld Extension 73

# **Technical Analysis**

Chicago Board of Trade - Corn





Market Report : 23 April 2021

3rd Floor, AFGRI Building 12 Byls Bridge Boulevard Highveld Extension 73

# **Technical Analysis**

South African Futures Exchange - Maize





Market Report : 23 April 2021

3rd Floor, AFGRI Building 12 Byls Bridge Boulevard Highveld Extension 73

# **Technical Analysis**

South African Futures Exchange - Maize





Market Report : 23 April 2021

3rd Floor, AFGRI Building 12 Byls Bridge Boulevard Highveld Extension 73

#### **Technical Analysis**

South Afric