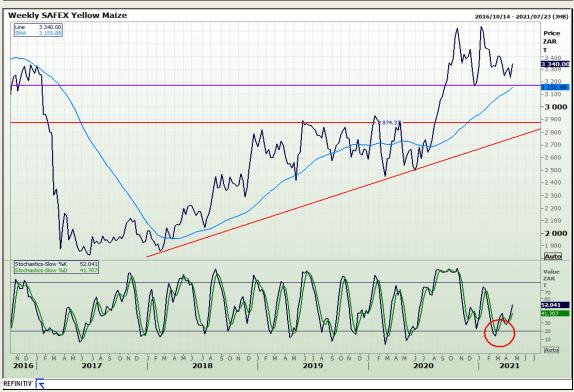

#### **Technical Analysis**

South African Futures Exchange - Maize

Market Report : 23 April 2021

3rd Floor, AFGRI Building 12 Byls Bridge Boulevard Highveld Extension 73