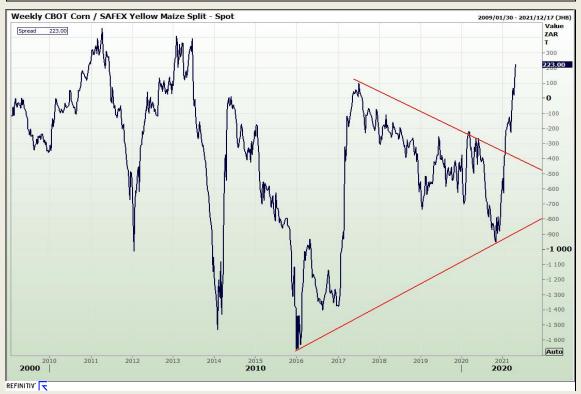

# **Technical Analysis**

Chicago Board of Trade - Corn

Market Report : 23 April 2021

3rd Floor, AFGRI Building 12 Byls Bridge Boulevard Highveld Extension 73

# **Technical Analysis**

South African Futures Exchange - Maize

Market Report : 23 April 2021

3rd Floor, AFGRI Building 12 Byls Bridge Boulevard Highveld Extension 73