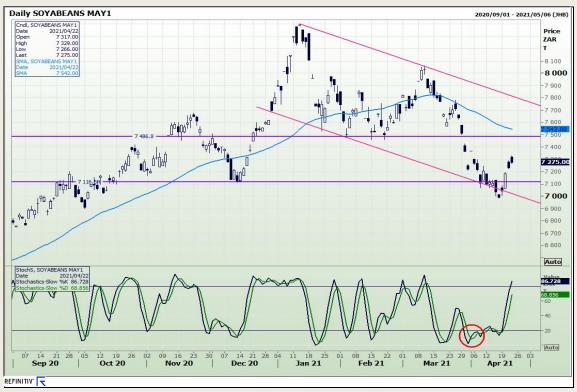

# **Technical Analysis**

**South African Futures Exchange - Soybeans** 

Market Report : 23 April 2021

3rd Floor, AFGRI Building 12 Byls Bridge Boulevard Highveld Extension 73