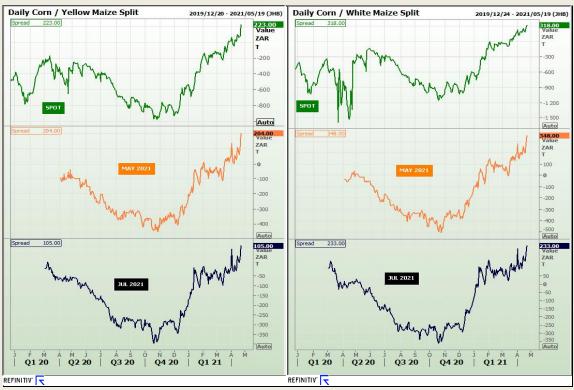

# **Technical Analysis**

Chicago Board of Trade - Corn

Market Report : 23 April 2021

3rd Floor, AFGRI Building 12 Byls Bridge Boulevard Highveld Extension 73

# **Technical Analysis**

South African Futures Exchange - Maize

Market Report : 23 April 2021

3rd Floor, AFGRI Building 12 Byls Bridge Boulevard Highveld Extension 73