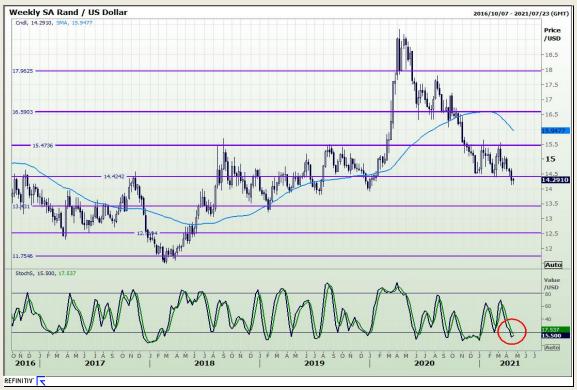

# Technical Report 23 April 2021



Market Report : 23 April 2021

3rd Floor, AFGRI Building 12 Byls Bridge Boulevard Highveld Extension 73

# **Technical Analysis**







Market Report : 23 April 2021

3rd Floor, AFGRI Building 12 Byls Bridge Boulevard Highveld Extension 73

# **Technical Analysis**







Market Report : 23 April 2021

3rd Floor, AFGRI Building 12 Byls Bridge Boulevard Highveld Extension 73

# **Technical Analysis**

Chicago Board of Trade - Corn





Market Report : 23 April 2021

3rd Floor, AFGRI Building 12 Byls Bridge Boulevard Highveld Extension 73

# **Technical Analysis**

South African Futures Exchange - Maize





Market Report : 23 April 2021

3rd Floor, AFGRI Building 12 Byls Bridge Boulevard Highveld Extension 73

# **Technical Analysis**

South African Futures Exchange - Maize





Market Report : 23 April 2021

3rd Floor, AFGRI Building 12 Byls Bridge Boulevard Highveld Extension 73

#### **Technical Analysis**

South Afr