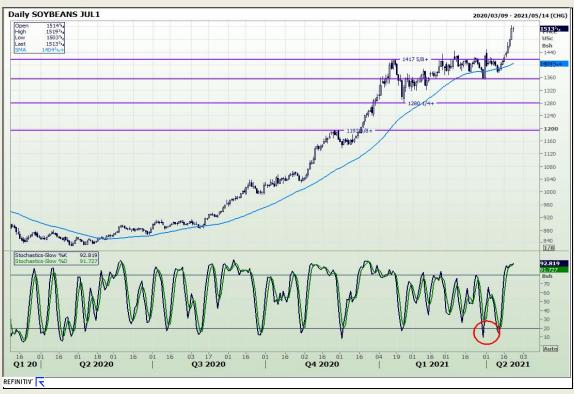

# **Technical Analysis**

Chicago Board of Trade - Soybeans

Market Report : 23 April 2021

3rd Floor, AFGRI Building 12 Byls Bridge Boulevard Highveld Extension 73