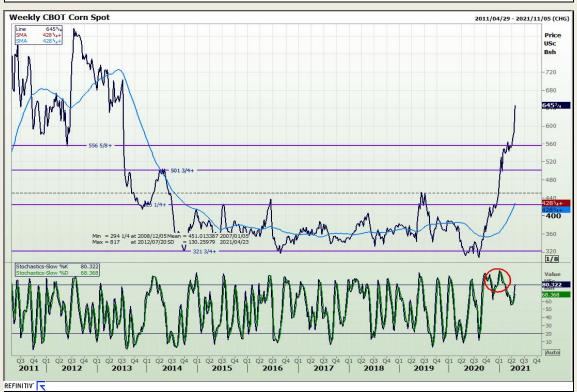

# **Technical Analysis**

Chicago Board of Trade - Corn

Market Report : 23 April 2021

3rd Floor, AFGRI Building 12 Byls Bridge Boulevard Highveld Extension 73