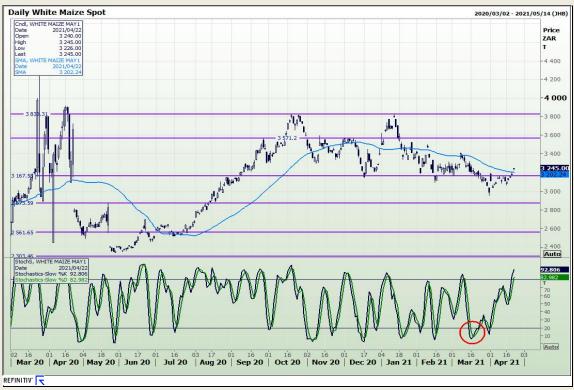

# **Technical Analysis**

South African Futures Exchange - Maize

Market Report : 23 April 2021

3rd Floor, AFGRI Building 12 Byls Bridge Boulevard Highveld Extension 73