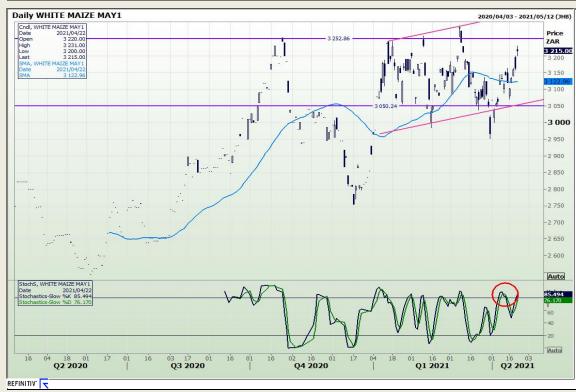

# **Technical Analysis**

South African Futures Exchange - Maize

Market Report : 23 April 2021

3rd Floor, AFGRI Building 12 Byls Bridge Boulevard Highveld Extension 73

#### **Technical Analysis**

South African Futures Exchange - Maize

Market Report : 23 April 2021

3rd Floor, AFGRI Building 12 Byls Bridge Boulevard Highveld Extension 73