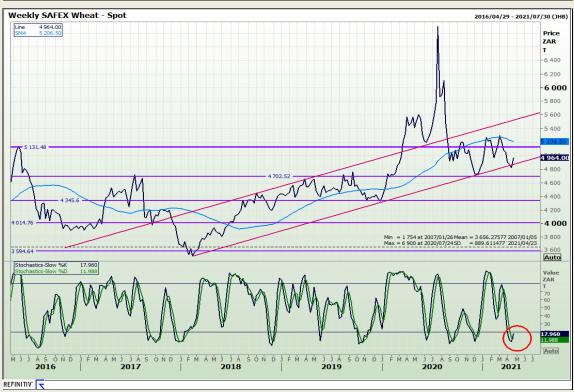

# **Technical Analysis**

South African Futures Exchange - Wheat

Market Report : 23 April 2021

3rd Floor, AFGRI Building 12 Byls Bridge Boulevard Highveld Extension 73