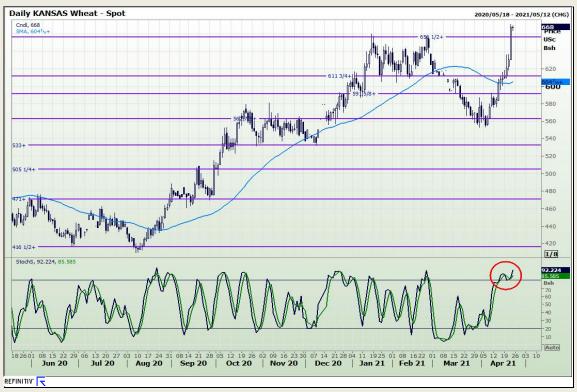

# **Technical Analysis**

Chicago Board of Trade and Kansas Board of Trade - Wheat

Market Report : 23 April 2021

3rd Floor, AFGRI Building 12 Byls Bridge Boulevard Highveld Extension 73