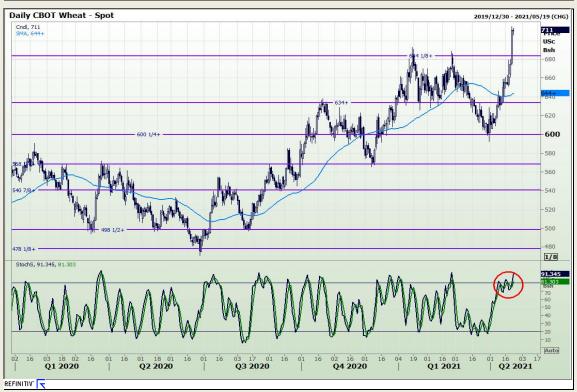

# **Technical Analysis**

Chicago Board of Trade and Kansas Board of Trade - Wheat

Market Report : 23 April 2021

3rd Floor, AFGRI Building 12 Byls Bridge Boulevard Highveld Extension 73