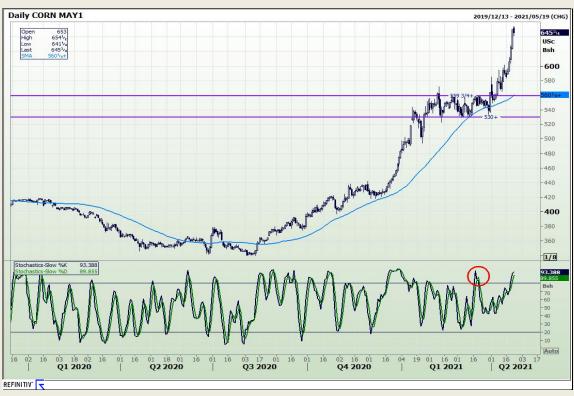

# **Technical Analysis**

Chicago Board of Trade - Corn

Market Report : 23 April 2021

3rd Floor, AFGRI Building 12 Byls Bridge Boulevard Highveld Extension 73