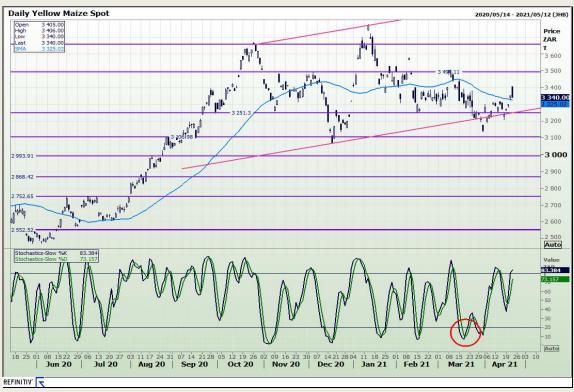

#### **Technical Analysis**

South African Futures Exchange - Maize

Market Report : 23 April 2021

3rd Floor, AFGRI Building 12 Byls Bridge Boulevard Highveld Extension 73