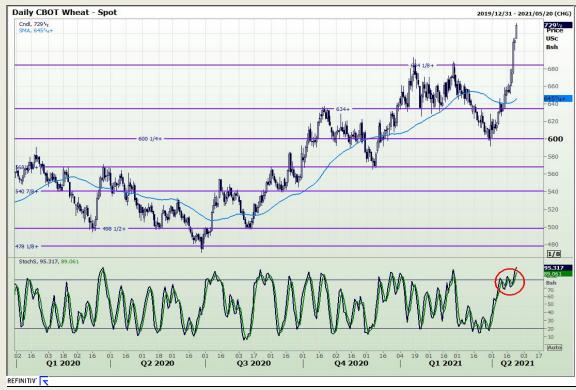

## **Technical Analysis**

Chicago Board of Trade and Kansas Board of Trade - Wheat

Market Report : 26 April 2021

3rd Floor, AFGRI Building 12 Byls Bridge Boulevard Highveld Extension 73