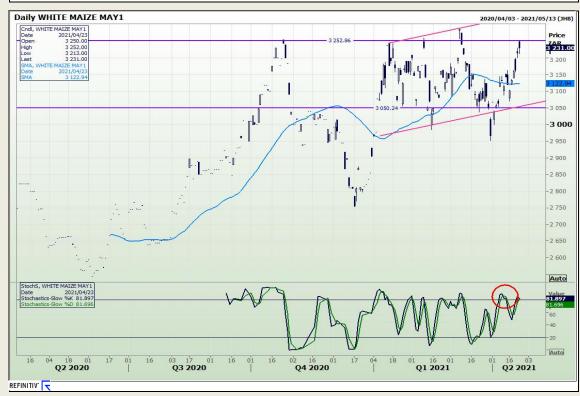

# **Technical Analysis**

South African Futures Exchange - Maize

Market Report : 26 April 2021

3rd Floor, AFGRI Building 12 Byls Bridge Boulevard Highveld Extension 73