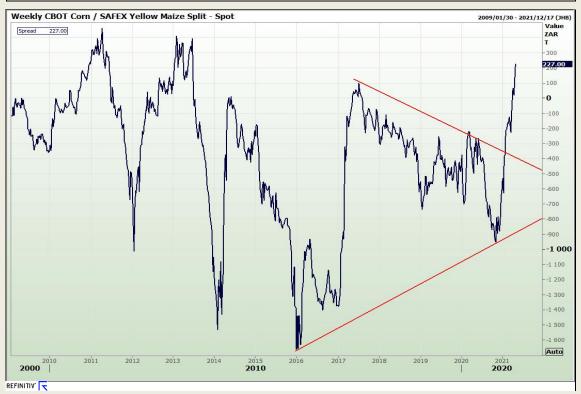

# **Technical Analysis**

South African Futures Exchange - Maize

Market Report : 26 April 2021

3rd Floor, AFGRI Building 12 Byls Bridge Boulevard Highveld Extension 73

## **Technical Analysis**

South African Futures Exchange - Maize

Market Report : 26 April 2021

3rd Floor, AFGRI Building 12 Byls Bridge Boulevard Highveld Extension 73