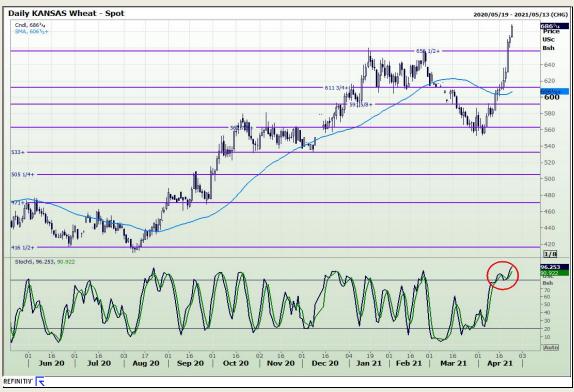

## **Technical Analysis**

Chicago Board of Trade and Kansas Board of Trade - Wheat

Market Report : 26 April 2021

3rd Floor, AFGRI Building 12 Byls Bridge Boulevard Highveld Extension 73