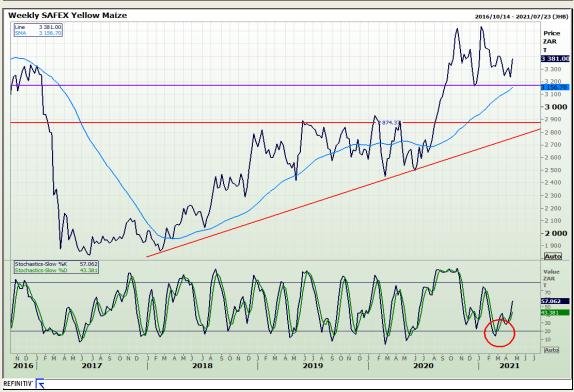

# **Technical Analysis**

South African Futures Exchange - Maize

Market Report : 26 April 2021

3rd Floor, AFGRI Building 12 Byls Bridge Boulevard Highveld Extension 73