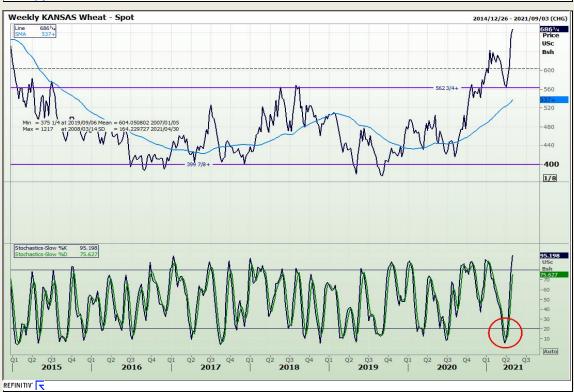

## **Technical Analysis**

Chicago Board of Trade and Kansas Board of Trade - Wheat

Market Report : 26 April 2021

3rd Floor, AFGRI Building 12 Byls Bridge Boulevard Highveld Extension 73