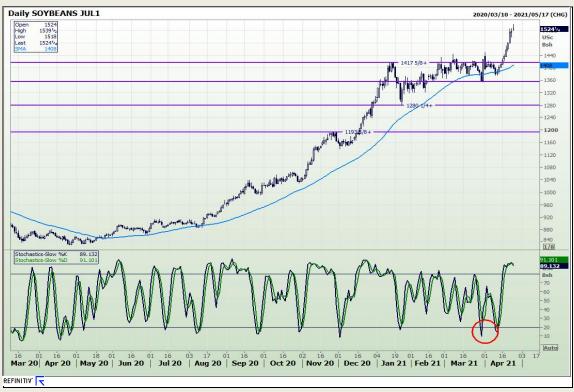

# **Technical Analysis**

Chicago Board of Trade - Soybeans

Market Report : 26 April 2021

3rd Floor, AFGRI Building 12 Byls Bridge Boulevard Highveld Extension 73