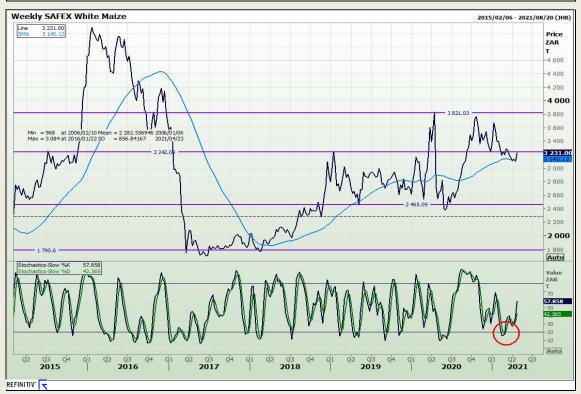

# **Technical Analysis**

South African Futures Exchange - Maize

Market Report : 26 April 2021

3rd Floor, AFGRI Building 12 Byls Bridge Boulevard Highveld Extension 73