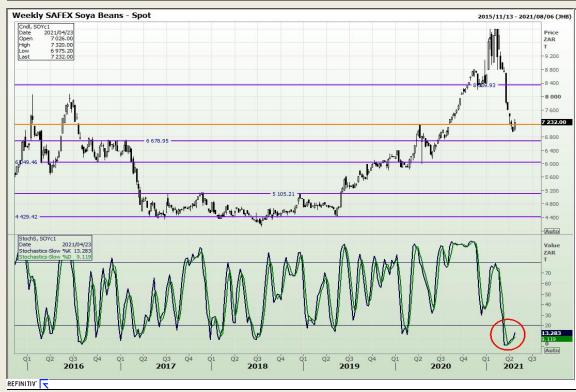

# **Technical Analysis**

**South African Futures Exchange - Soybeans** 

Market Report : 26 April 2021

3rd Floor, AFGRI Building 12 Byls Bridge Boulevard Highveld Extension 73