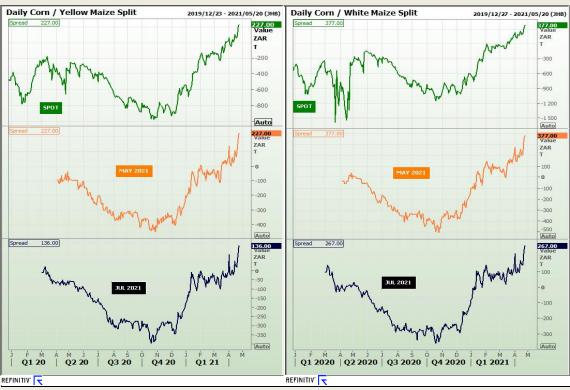

# **Technical Analysis**

South African Futures Exchange - Maize

Market Report : 26 April 2021

3rd Floor, AFGRI Building 12 Byls Bridge Boulevard Highveld Extension 73