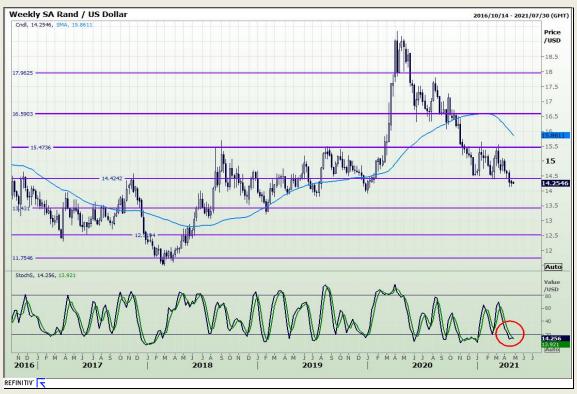

# Technical Report 26 April 2021

Market Report : 26 April 2021

3rd Floor, AFGRI Building 12 Byls Bridge Boulevard Highveld Extension 73