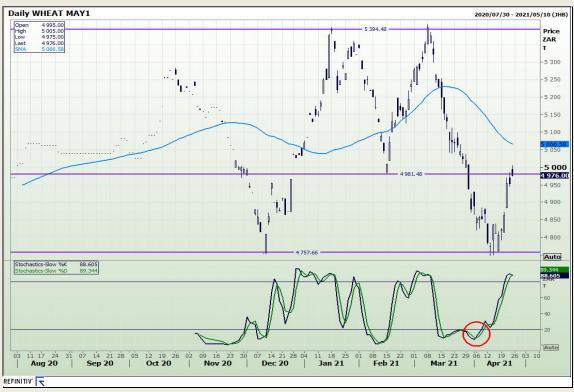

# **Technical Analysis**

South African Futures Exchange - Wheat

Market Report : 26 April 2021

3rd Floor, AFGRI Building 12 Byls Bridge Boulevard Highveld Extension 73