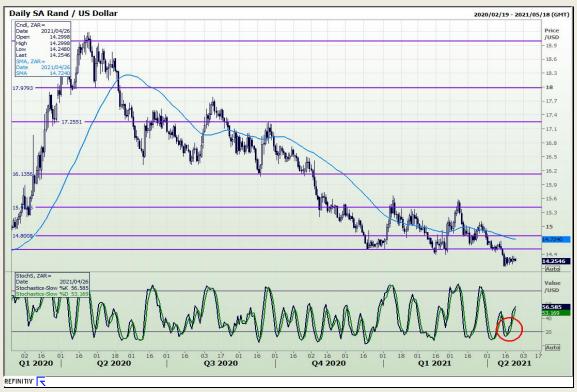

# Technical Report 26 April 2021

Market Report : 26 April 2021

3rd Floor, AFGRI Building 12 Byls Bridge Boulevard Highveld Extension 73