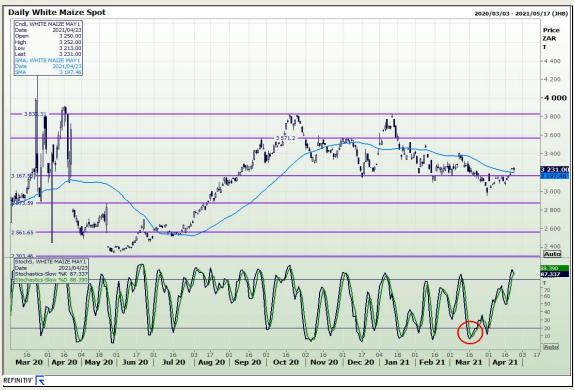

# **Technical Analysis**

South African Futures Exchange - Maize

Market Report : 26 April 2021

3rd Floor, AFGRI Building 12 Byls Bridge Boulevard Highveld Extension 73