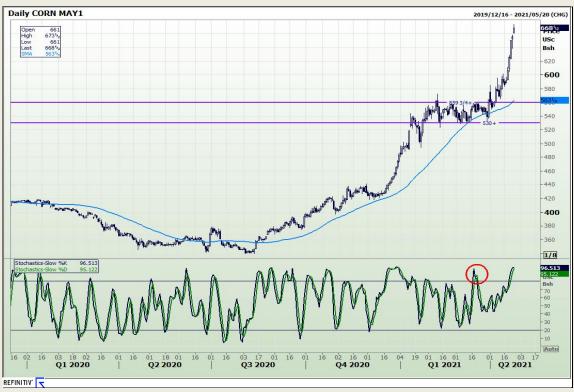

## **Technical Analysis**

Chicago Board of Trade and Kansas Board of Trade - Wheat

Market Report : 26 April 2021

3rd Floor, AFGRI Building 12 Byls Bridge Boulevard Highveld Extension 73