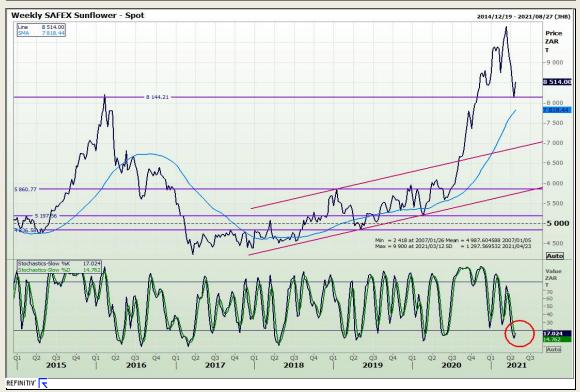

g 12 Byls Bridge Boulevard Highveld Extension 73

# **Technical Analysis**

South African Futures Exchange - Wheat





Market Report : 26 April 2021

3rd Floor, AFGRI Building 12 Byls Bridge Boulevard Highveld Extension 73

## **Technical Analysis**

Chicago Board of Trade and Kansas Board of Trade - Wheat





Market Report : 26 April 2021

3rd Floor, AFGRI Building 12 Byls Bridge Boulevard Highveld Extension 73

# **Technical Analysis**

Chicago Board of Trade - Soybeans





Market Report : 26 April 2021

3rd Floor, AFGRI Building 12 Byls Bridge Boulevard Highveld Extension 73

# **Technical Analysis**

**South African Futures Exchange - Soybeans** 





Market Report : 26 April 2021

3rd Floor, AFGRI Building 12 Byls Bridge Boulevard Highveld Extension 73

# **Technical Analysis**