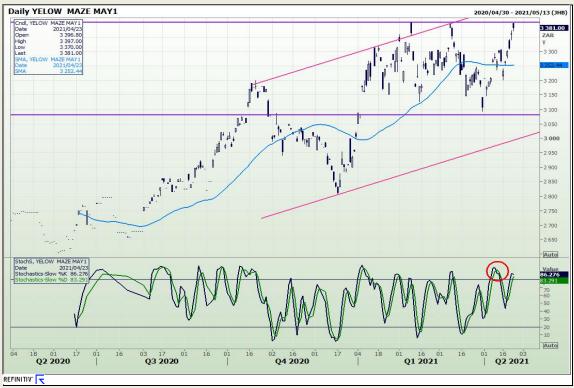

# **Technical Analysis**

South African Futures Exchange - Maize

Market Report : 26 April 2021

3rd Floor, AFGRI Building 12 Byls Bridge Boulevard Highveld Extension 73

## **Technical Analysis**

South African Futures Exchange - Maize

Market Report : 26 April 2021

3rd Floor, AFGRI Building 12 Byls Bridge Boulevard Highveld Extension 73