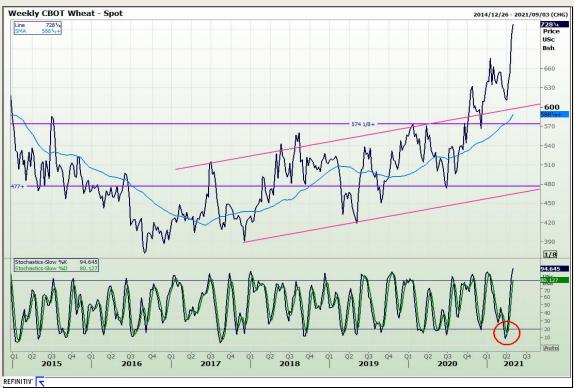

## **Technical Analysis**

Chicago Board of Trade and Kansas Board of Trade - Wheat

Market Report : 26 April 2021

3rd Floor, AFGRI Building 12 Byls Bridge Boulevard Highveld Extension 73