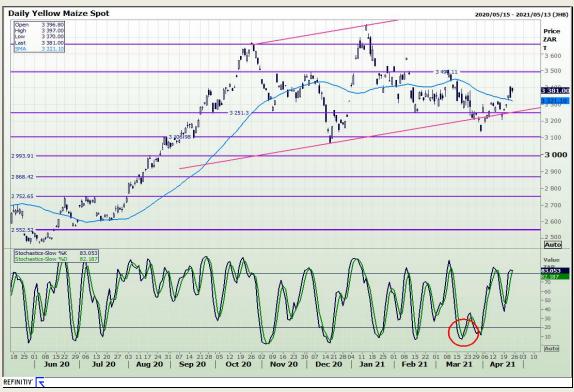

# **Technical Analysis**

South African Futures Exchange - Maize

Market Report : 26 April 2021

3rd Floor, AFGRI Building 12 Byls Bridge Boulevard Highveld Extension 73