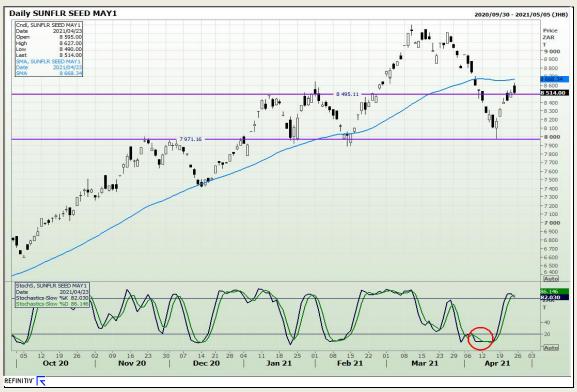

12 Byls Bridge Boulevard Highveld Extension 73

# **Technical Analysis**

South African Futures Exchange - Wheat





Market Report : 26 April 2021

3rd Floor, AFGRI Building 12 Byls Bridge Boulevard Highveld Extension 73

## **Technical Analysis**

Chicago Board of Trade and Kansas Board of Trade - Wheat





Market Report : 26 April 2021

3rd Floor, AFGRI Building 12 Byls Bridge Boulevard Highveld Extension 73

# **Technical Analysis**

Chicago Board of Trade - Soybeans





Market Report : 26 April 2021

3rd Floor, AFGRI Building 12 Byls Bridge Boulevard Highveld Extension 73

# **Technical Analysis**

**South African Futures Exchange - Soybeans** 





Market Report : 26 April 2021

3rd Floor, AFGRI Building 12 Byls Bridge Boulevard Highveld Extension 73

# **Technical Analysis**