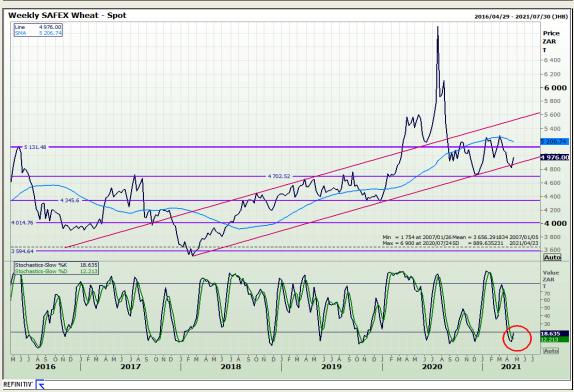

# **Technical Analysis**

South African Futures Exchange - Wheat

Market Report : 26 April 2021

3rd Floor, AFGRI Building 12 Byls Bridge Boulevard Highveld Extension 73