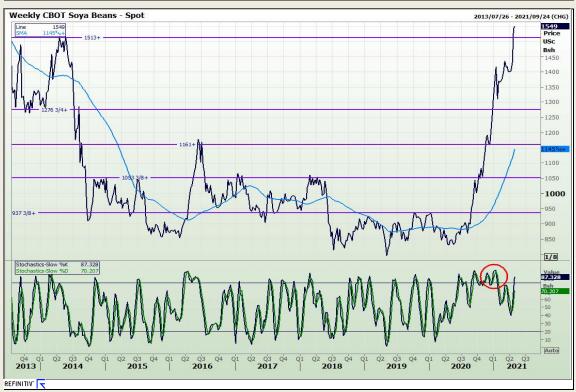

# **Technical Analysis**

Chicago Board of Trade - Soybeans

Market Report : 26 April 2021

3rd Floor, AFGRI Building 12 Byls Bridge Boulevard Highveld Extension 73