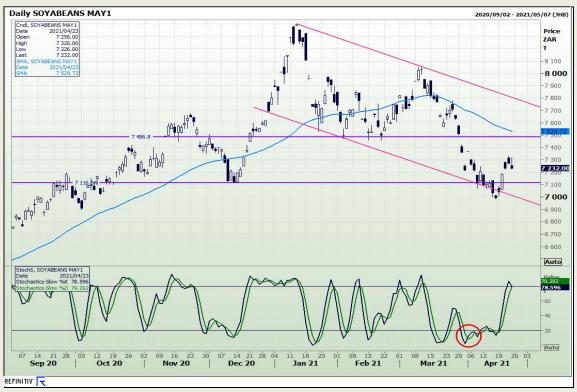

# **Technical Analysis**

**South African Futures Exchange - Soybeans** 

Market Report : 26 April 2021

3rd Floor, AFGRI Building 12 Byls Bridge Boulevard Highveld Extension 73