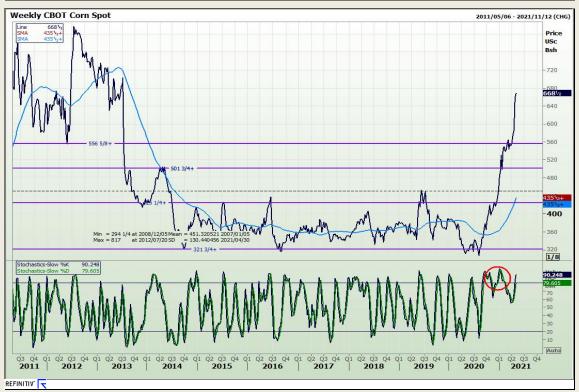

## **Technical Analysis**

Chicago Board of Trade and Kansas Board of Trade - Wheat

Market Report : 26 April 2021

3rd Floor, AFGRI Building 12 Byls Bridge Boulevard Highveld Extension 73