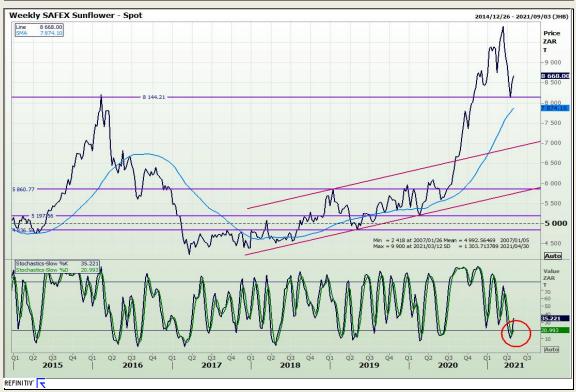

73

## **Technical Analysis**

South African Futures Exchange - Wheat





Market Report : 28 April 2021

3rd Floor, AFGRI Building 12 Byls Bridge Boulevard Highveld Extension 73

## **Technical Analysis**

Chicago Board of Trade and Kansas Board of Trade - Wheat





Market Report : 28 April 2021

3rd Floor, AFGRI Building 12 Byls Bridge Boulevard Highveld Extension 73

## **Technical Analysis**

Chicago Board of Trade - Soybeans





Market Report : 28 April 2021

3rd Floor, AFGRI Building 12 Byls Bridge Boulevard Highveld Extension 73

## **Technical Analysis**

**South African Futures Exchange - Soybeans** 





Market Report : 28 April 2021

3rd Floor, AFGRI Building 12 Byls Bridge Boulevard Highveld Extension 73

## **Technical Analysis**

South African Futures Exchange - Sunflower