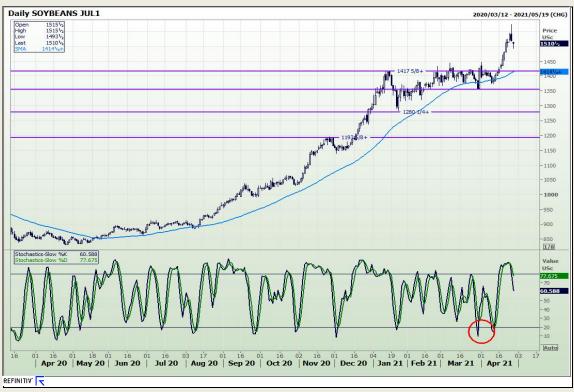

## **Technical Analysis**

Chicago Board of Trade - Soybeans

Market Report : 28 April 2021

3rd Floor, AFGRI Building 12 Byls Bridge Boulevard Highveld Extension 73