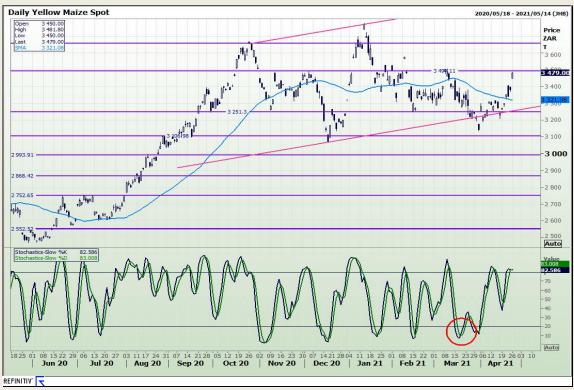

## **Technical Analysis**

South African Futures Exchange - Maize

Market Report : 28 April 2021

3rd Floor, AFGRI Building 12 Byls Bridge Boulevard Highveld Extension 73

## **Technical Analysis**

Market Report : 28 April 2021

3rd Floor, AFGRI Building 12 Byls Bridge Boulevard Highveld Extension 73