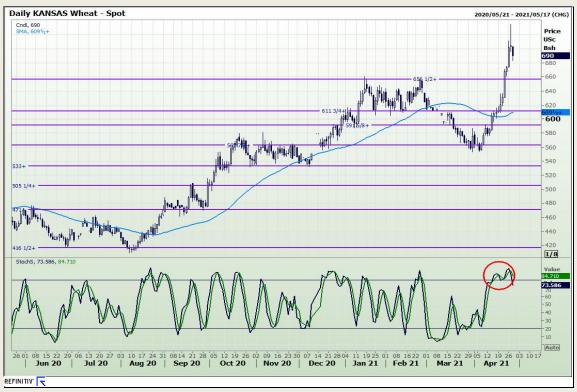

## **Technical Analysis**

Chicago Board of Trade and Kansas Board of Trade - Wheat

Market Report : 28 April 2021

3rd Floor, AFGRI Building 12 Byls Bridge Boulevard Highveld Extension 73