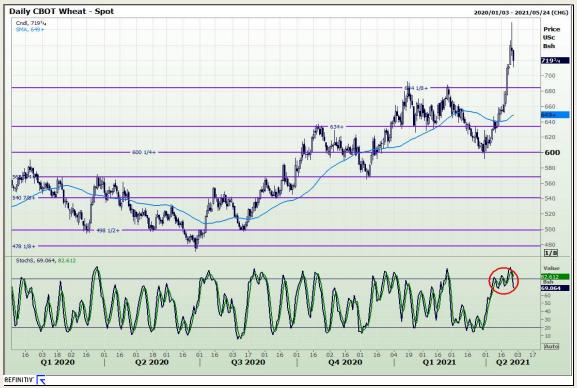

## **Technical Analysis**

Chicago Board of Trade and Kansas Board of Trade - Wheat

Market Report : 28 April 2021

3rd Floor, AFGRI Building 12 Byls Bridge Boulevard Highveld Extension 73