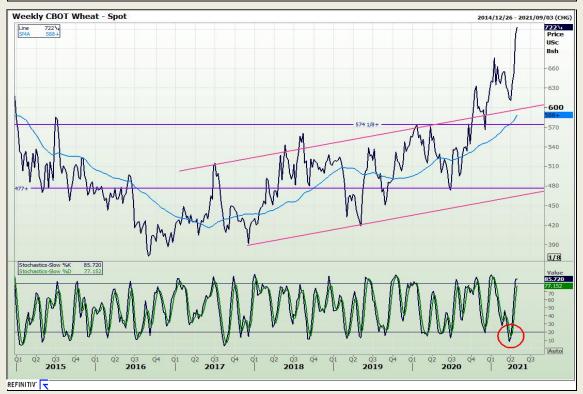

## **Technical Analysis**

Chicago Board of Trade and Kansas Board of Trade - Wheat

Market Report : 28 April 2021

3rd Floor, AFGRI Building 12 Byls Bridge Boulevard Highveld Extension 73