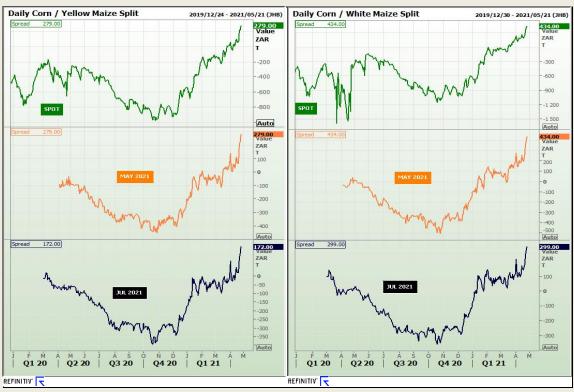

## **Technical Analysis**

South African Futures Exchange - Maize

Market Report : 28 April 2021

3rd Floor, AFGRI Building 12 Byls Bridge Boulevard Highveld Extension 73