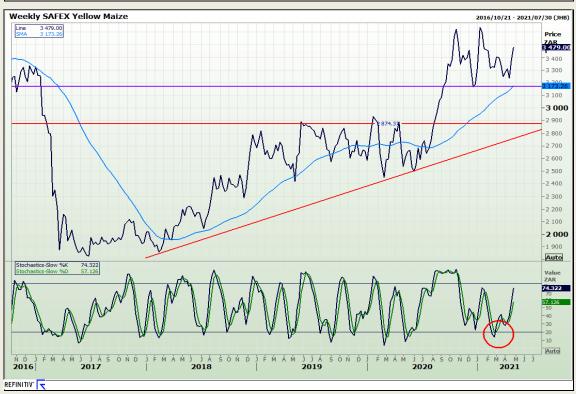

## **Technical Analysis**

South African Futures Exchange - Maize

Market Report : 28 April 2021

3rd Floor, AFGRI Building 12 Byls Bridge Boulevard Highveld Extension 73

## **Technical Analysis**

Market Report : 28 April 2021

3rd Floor, AFGRI Building 12 Byls Bridge Boulevard Highveld Extension 73