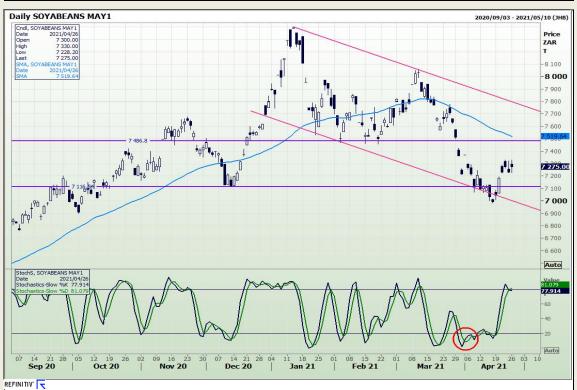

## **Technical Analysis**

**South African Futures Exchange - Soybeans** 

Market Report : 28 April 2021

3rd Floor, AFGRI Building 12 Byls Bridge Boulevard Highveld Extension 73