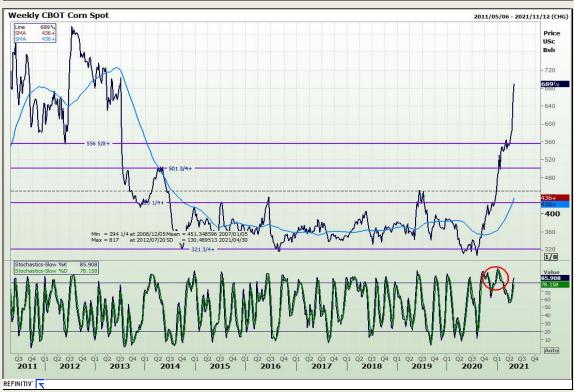

## **Technical Analysis**

Chicago Board of Trade - Corn

Market Report : 28 April 2021

3rd Floor, AFGRI Building 12 Byls Bridge Boulevard Highveld Extension 73