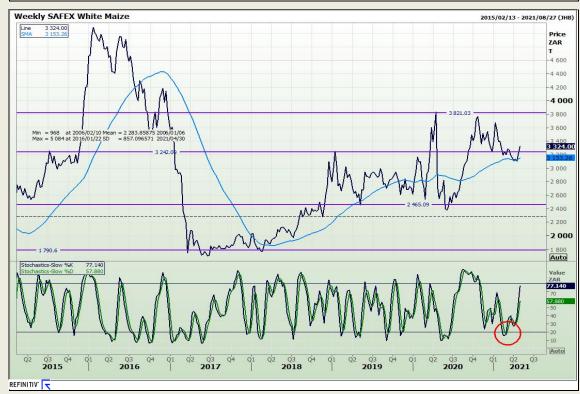

## **Technical Analysis**

South African Futures Exchange - Maize

Market Report : 28 April 2021

3rd Floor, AFGRI Building 12 Byls Bridge Boulevard Highveld Extension 73