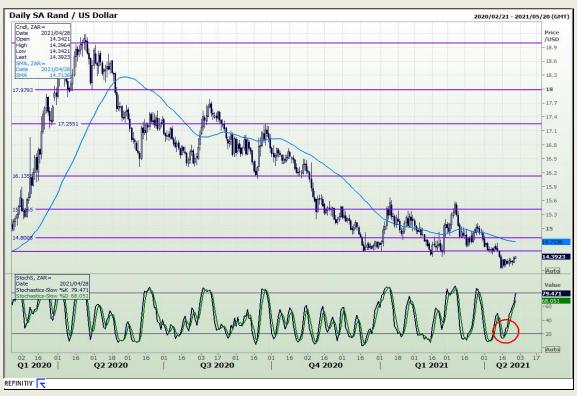

## **Technical Analysis**

South African Futures Exchange - Maize

Market Report : 28 April 2021

3rd Floor, AFGRI Building 12 Byls Bridge Boulevard Highveld Extension 73