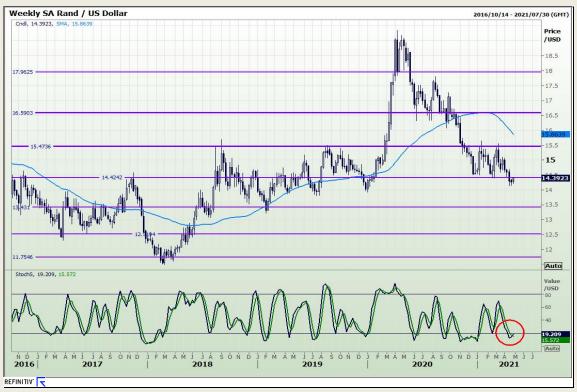

## **Technical Analysis**

Market Report : 28 April 2021

3rd Floor, AFGRI Building 12 Byls Bridge Boulevard Highveld Extension 73