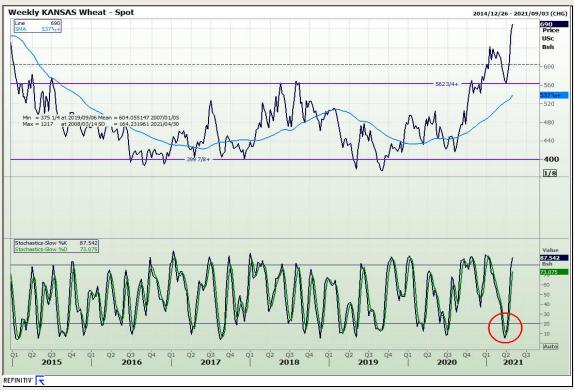

## **Technical Analysis**

Chicago Board of Trade and Kansas Board of Trade - Wheat

Market Report : 28 April 2021

3rd Floor, AFGRI Building 12 Byls Bridge Boulevard Highveld Extension 73