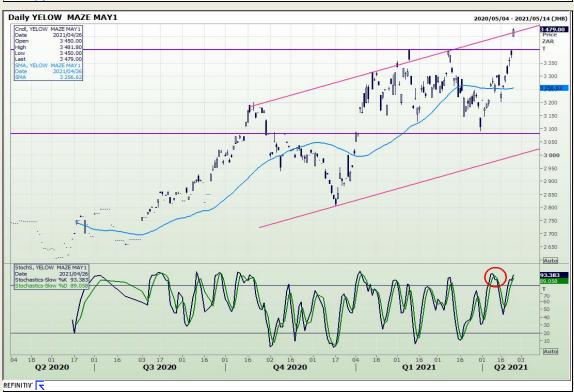

## **Technical Analysis**

South African Futures Exchange - Maize

Market Report : 28 April 2021

3rd Floor, AFGRI Building 12 Byls Bridge Boulevard Highveld Extension 73