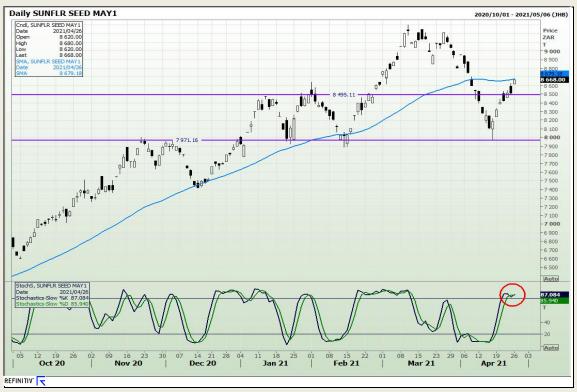

## **Technical Analysis**

South African Futures Exchange - Wheat





Market Report : 28 April 2021

3rd Floor, AFGRI Building 12 Byls Bridge Boulevard Highveld Extension 73

## **Technical Analysis**

Chicago Board of Trade and Kansas Board of Trade - Wheat





Market Report : 28 April 2021

3rd Floor, AFGRI Building 12 Byls Bridge Boulevard Highveld Extension 73

## **Technical Analysis**

Chicago Board of Trade - Soybeans





Market Report : 28 April 2021

3rd Floor, AFGRI Building 12 Byls Bridge Boulevard Highveld Extension 73

## **Technical Analysis**

**South African Futures Exchange - Soybeans** 





Market Report : 28 April 2021

3rd Floor, AFGRI Building 12 Byls Bridge Boulevard Highveld Extension 73

## **Technical Analysis**

South African Futures Exchange - Sunflower