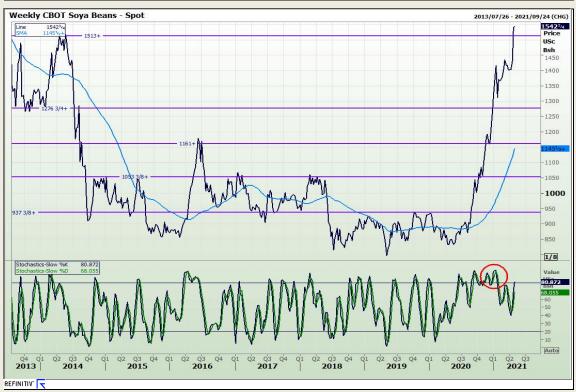

## **Technical Analysis**

Chicago Board of Trade - Soybeans

Market Report : 28 April 2021

3rd Floor, AFGRI Building 12 Byls Bridge Boulevard Highveld Extension 73