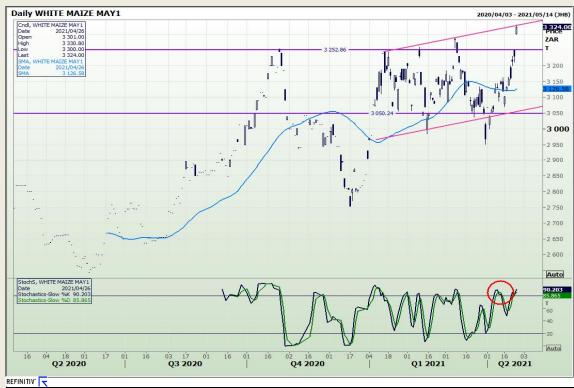

## **Technical Analysis**

South African Futures Exchange - Maize

Market Report : 28 April 2021

3rd Floor, AFGRI Building 12 Byls Bridge Boulevard Highveld Extension 73

## **Technical Analysis**

Market Report : 28 April 2021

3rd Floor, AFGRI Building 12 Byls Bridge Boulevard Highveld Extension 73