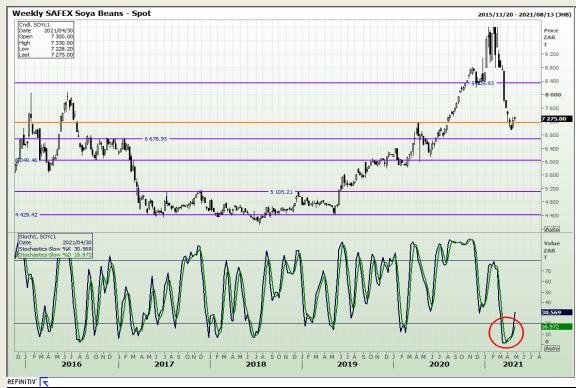

## **Technical Analysis**

**South African Futures Exchange - Soybeans** 

Market Report : 28 April 2021

3rd Floor, AFGRI Building 12 Byls Bridge Boulevard Highveld Extension 73