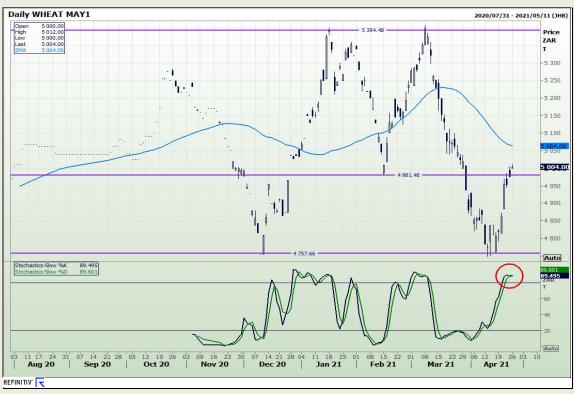

## **Technical Analysis**

South African Futures Exchange - Wheat

Market Report : 28 April 2021

3rd Floor, AFGRI Building 12 Byls Bridge Boulevard Highveld Extension 73