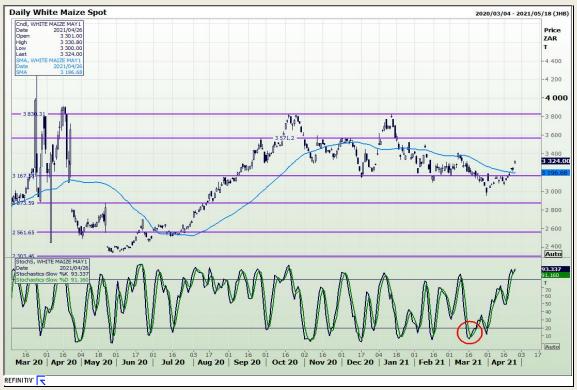

## **Technical Analysis**

South African Futures Exchange - Maize

Market Report : 28 April 2021

3rd Floor, AFGRI Building 12 Byls Bridge Boulevard Highveld Extension 73

## **Technical Analysis**

Market Report : 28 April 2021

3rd Floor, AFGRI Building 12 Byls Bridge Boulevard Highveld Extension 73