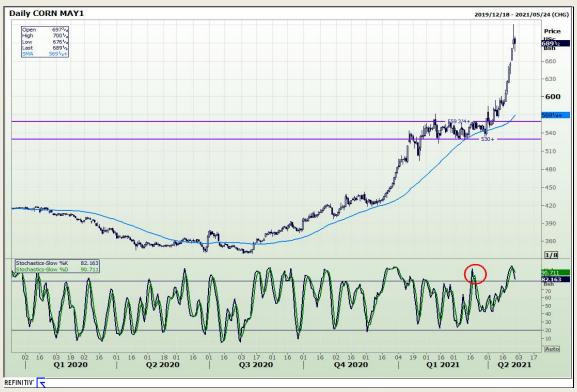

## **Technical Analysis**

Chicago Board of Trade - Corn

Market Report : 28 April 2021

3rd Floor, AFGRI Building 12 Byls Bridge Boulevard Highveld Extension 73