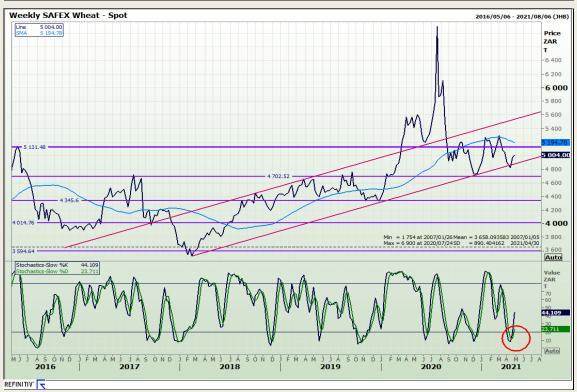

## **Technical Analysis**

South African Futures Exchange - Wheat

Market Report : 28 April 2021

3rd Floor, AFGRI Building 12 Byls Bridge Boulevard Highveld Extension 73