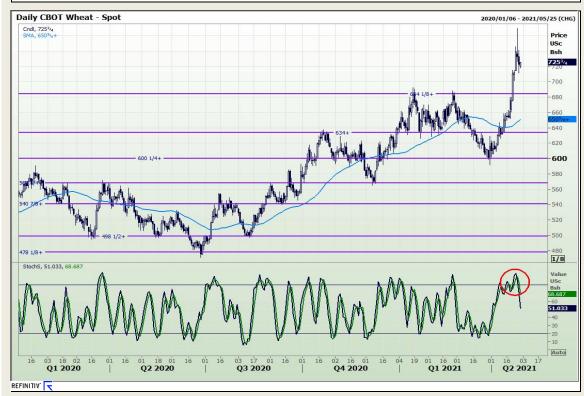

## **Technical Analysis**

Chicago Board of Trade and Kansas Board of Trade - Wheat

Market Report : 29 April 2021

3rd Floor, AFGRI Building 12 Byls Bridge Boulevard Highveld Extension 73