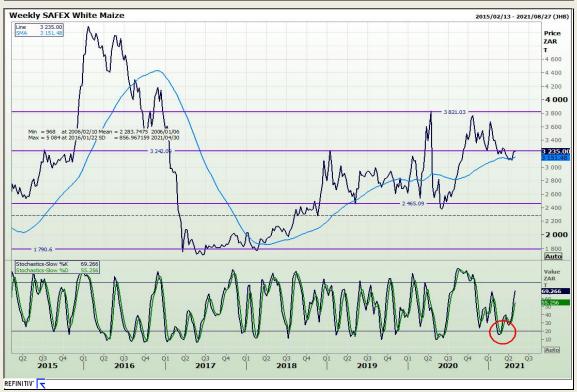

# **Technical Analysis**

South African Futures Exchange - Maize

Market Report : 29 April 2021

3rd Floor, AFGRI Building 12 Byls Bridge Boulevard Highveld Extension 73