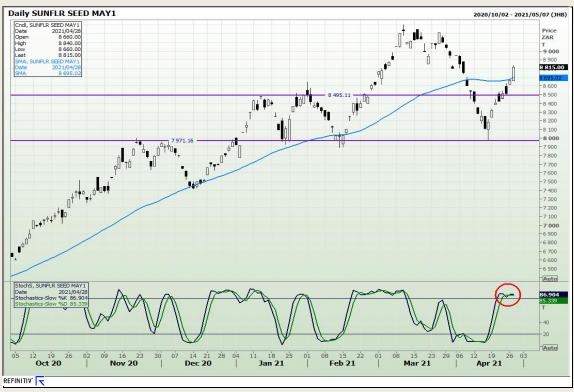

ls Bridge Boulevard Highveld Extension 73

## **Technical Analysis**

South African Futures Exchange - Wheat





Market Report : 29 April 2021

3rd Floor, AFGRI Building 12 Byls Bridge Boulevard Highveld Extension 73

## **Technical Analysis**

Chicago Board of Trade and Kansas Board of Trade - Wheat





Market Report : 29 April 2021

3rd Floor, AFGRI Building 12 Byls Bridge Boulevard Highveld Extension 73

# **Technical Analysis**

**Chicago Board of Trade - Soybeans** 





Market Report: 29 April 2021

3rd Floor, AFGRI Building 12 Byls Bridge Boulevard Highveld Extension 73

# **Technical Analysis**

**South African Futures Exchange - Soybeans** 





Market Report : 29 April 2021

3rd Floor, AFGRI Building 12 Byls Bridge Boulevard Highveld Extension 73

# **Technical Analysis**