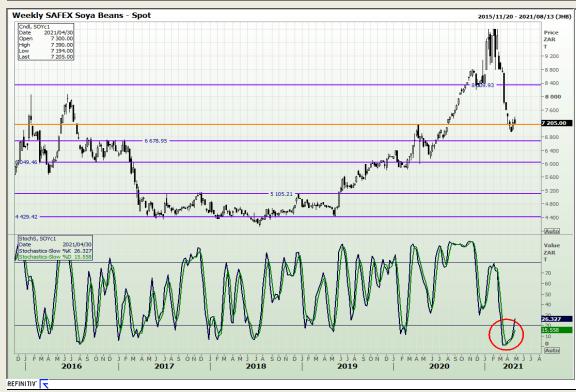

# **Technical Analysis**

**South African Futures Exchange - Soybeans** 

Market Report : 29 April 2021

3rd Floor, AFGRI Building 12 Byls Bridge Boulevard Highveld Extension 73