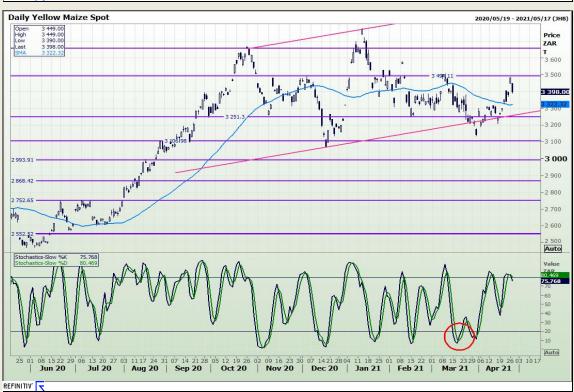

## **Technical Analysis**

South African Futures Exchange - Maize

Market Report : 29 April 2021

3rd Floor, AFGRI Building 12 Byls Bridge Boulevard Highveld Extension 73