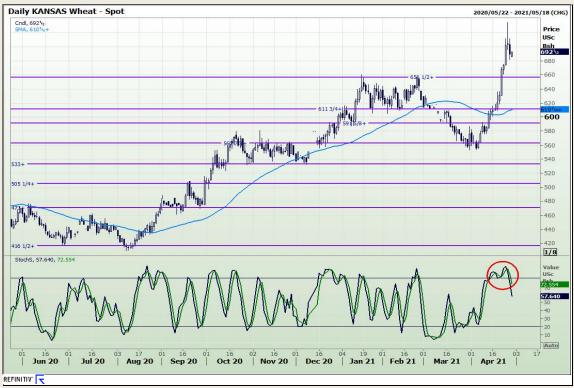

## **Technical Analysis**

Chicago Board of Trade and Kansas Board of Trade - Wheat

Market Report : 29 April 2021

3rd Floor, AFGRI Building 12 Byls Bridge Boulevard Highveld Extension 73