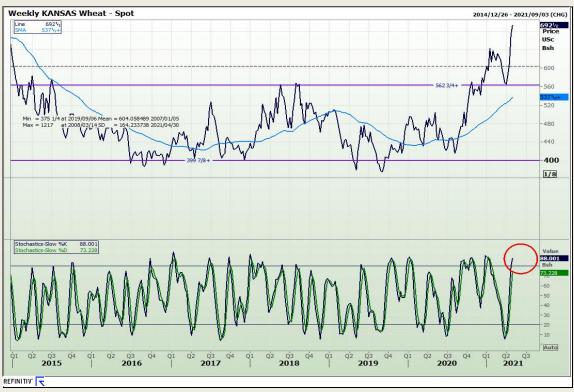

## **Technical Analysis**

Chicago Board of Trade and Kansas Board of Trade - Wheat

Market Report : 29 April 2021

3rd Floor, AFGRI Building 12 Byls Bridge Boulevard Highveld Extension 73