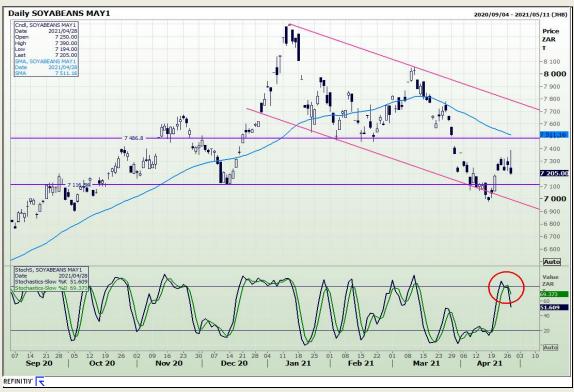

# **Technical Analysis**

**South African Futures Exchange - Soybeans** 

Market Report : 29 April 2021

3rd Floor, AFGRI Building 12 Byls Bridge Boulevard Highveld Extension 73