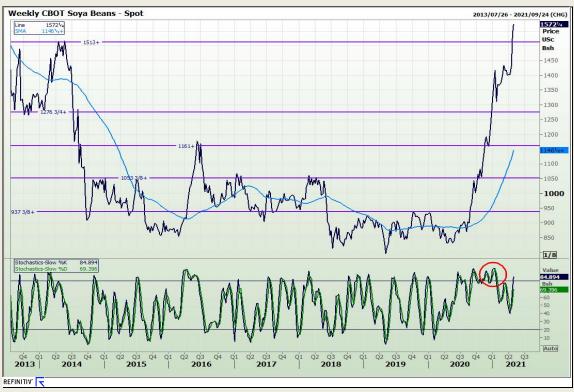

# **Technical Analysis**

**Chicago Board of Trade - Soybeans** 

Market Report: 29 April 2021

3rd Floor, AFGRI Building 12 Byls Bridge Boulevard Highveld Extension 73