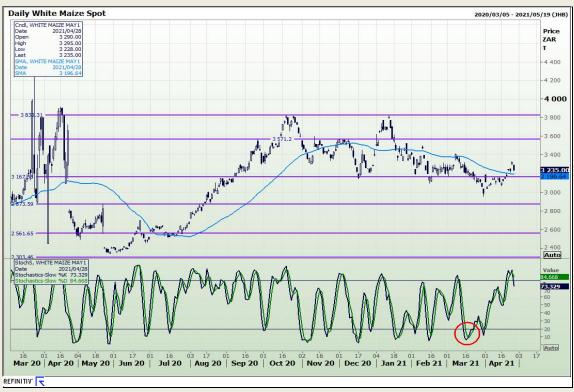

# **Technical Analysis**

South African Futures Exchange - Maize

Market Report : 29 April 2021

3rd Floor, AFGRI Building 12 Byls Bridge Boulevard Highveld Extension 73