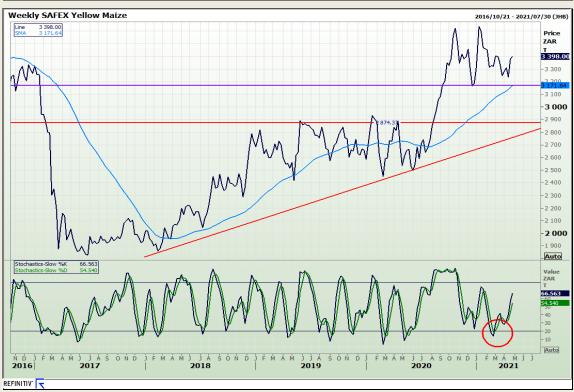

## **Technical Analysis**

South African Futures Exchange - Maize

Market Report : 29 April 2021

3rd Floor, AFGRI Building 12 Byls Bridge Boulevard Highveld Extension 73