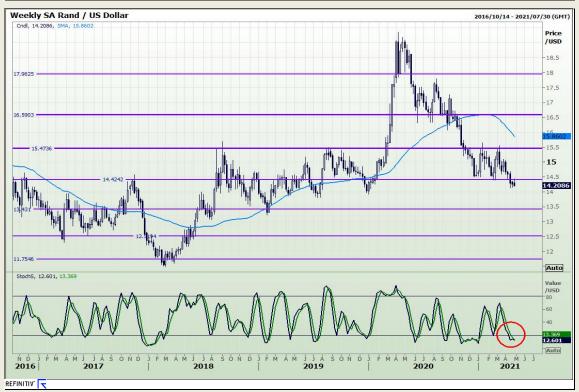

## **Technical Analysis**

Market Report : 29 April 2021

3rd Floor, AFGRI Building 12 Byls Bridge Boulevard Highveld Extension 73