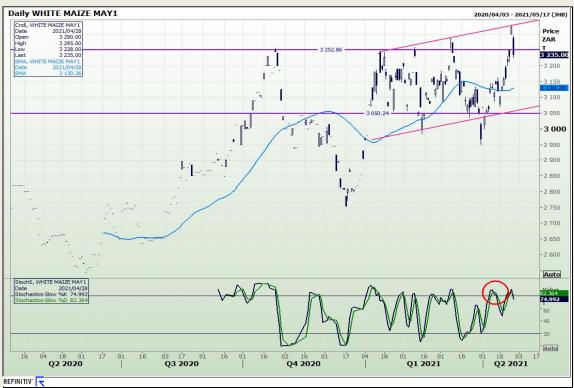

# **Technical Analysis**

South African Futures Exchange - Maize

Market Report : 29 April 2021

3rd Floor, AFGRI Building 12 Byls Bridge Boulevard Highveld Extension 73