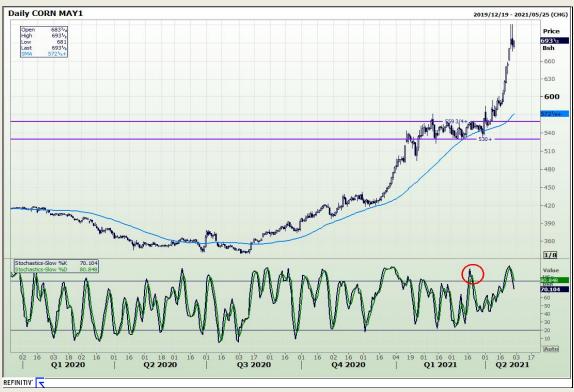

## **Technical Analysis**

South African Futures Exchange - Maize

Market Report : 29 April 2021

3rd Floor, AFGRI Building 12 Byls Bridge Boulevard Highveld Extension 73