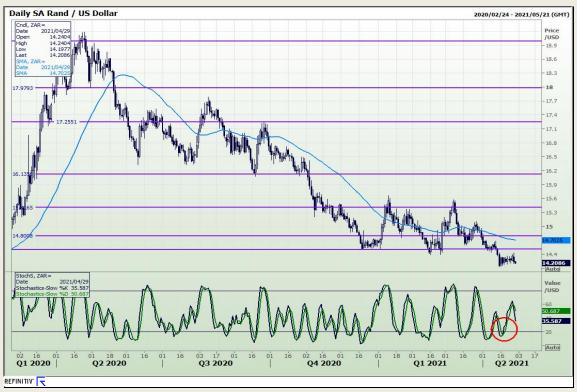

# **Technical Analysis**

South African Futures Exchange - Maize

Market Report : 29 April 2021

3rd Floor, AFGRI Building 12 Byls Bridge Boulevard Highveld Extension 73

# **Technical Analysis**

Market Report : 29 April 2021

3rd Floor, AFGRI Building 12 Byls Bridge Boulevard Highveld Extension 73

## **Technical Analysis**

South African Futures Exchange - Maize

Market Report : 29 April 2021

3rd Floor, AFGRI Building 12 Byls Bridge Boulevard Highveld Extension 73