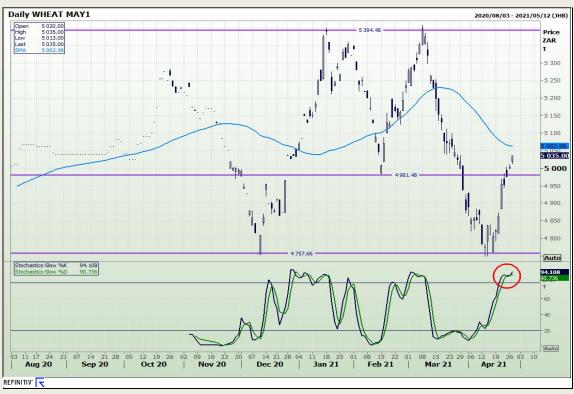

## **Technical Analysis**

South African Futures Exchange - Wheat

Market Report : 29 April 2021

3rd Floor, AFGRI Building 12 Byls Bridge Boulevard Highveld Extension 73