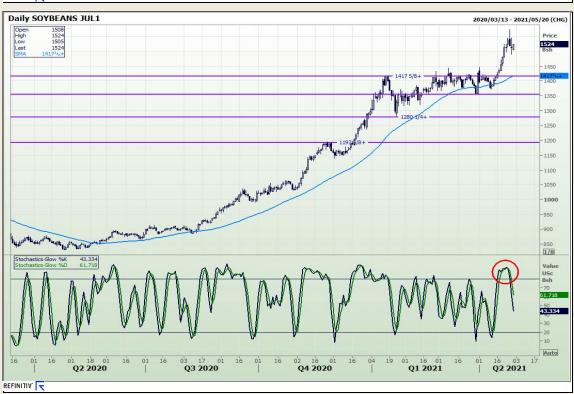

# **Technical Analysis**

**Chicago Board of Trade - Soybeans** 

Market Report: 29 April 2021

3rd Floor, AFGRI Building 12 Byls Bridge Boulevard Highveld Extension 73