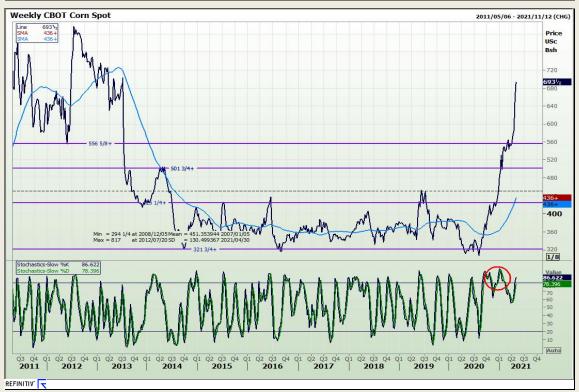

## **Technical Analysis**

South African Futures Exchange - Maize

Market Report : 29 April 2021

3rd Floor, AFGRI Building 12 Byls Bridge Boulevard Highveld Extension 73