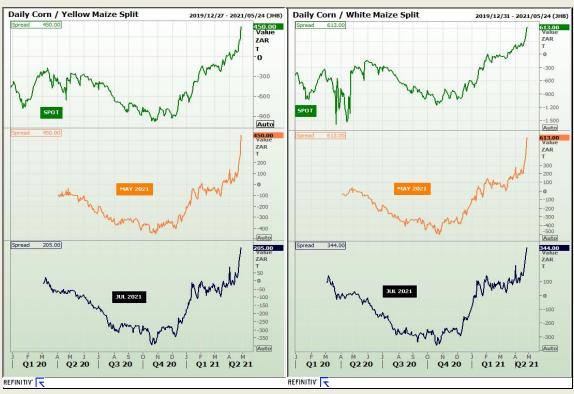

# **Technical Analysis**

South African Futures Exchange - Maize

Market Report : 29 April 2021

3rd Floor, AFGRI Building 12 Byls Bridge Boulevard Highveld Extension 73