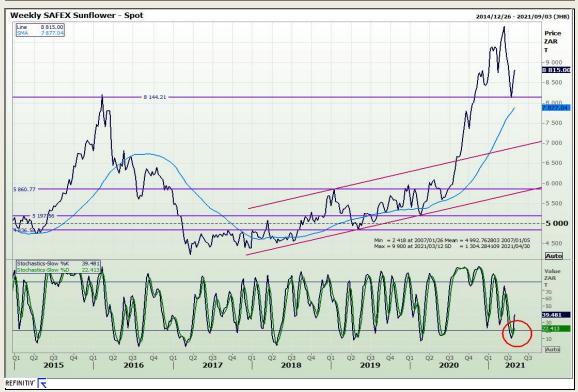

Byls Bridge Boulevard Highveld Extension 73

## **Technical Analysis**

South African Futures Exchange - Wheat





Market Report : 29 April 2021

3rd Floor, AFGRI Building 12 Byls Bridge Boulevard Highveld Extension 73

## **Technical Analysis**

Chicago Board of Trade and Kansas Board of Trade - Wheat





Market Report : 29 April 2021

3rd Floor, AFGRI Building 12 Byls Bridge Boulevard Highveld Extension 73

# **Technical Analysis**

**Chicago Board of Trade - Soybeans** 





Market Report: 29 April 2021

3rd Floor, AFGRI Building 12 Byls Bridge Boulevard Highveld Extension 73

# **Technical Analysis**

**South African Futures Exchange - Soybeans** 





Market Report : 29 April 2021

3rd Floor, AFGRI Building 12 Byls Bridge Boulevard Highveld Extension 73

# **Technical Analysis**