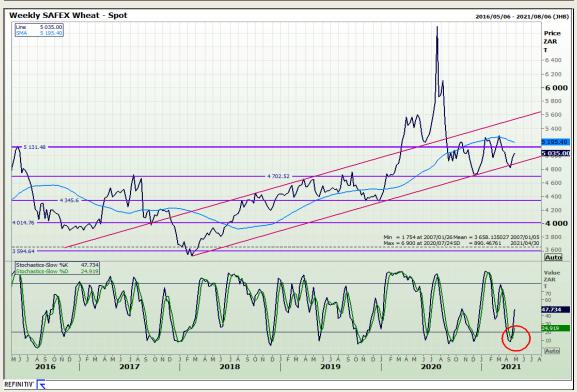

## **Technical Analysis**

South African Futures Exchange - Wheat

Market Report : 29 April 2021

3rd Floor, AFGRI Building 12 Byls Bridge Boulevard Highveld Extension 73