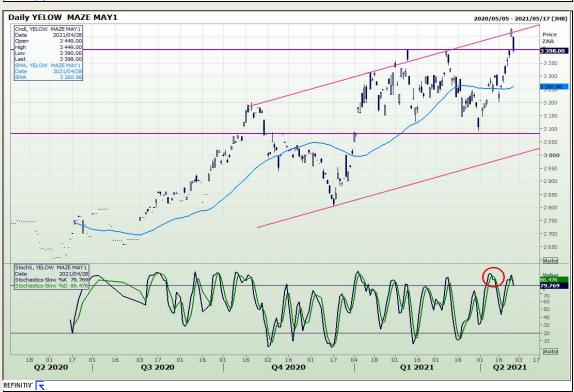

# **Technical Analysis**

South African Futures Exchange - Maize

Market Report : 29 April 2021

3rd Floor, AFGRI Building 12 Byls Bridge Boulevard Highveld Extension 73

## **Technical Analysis**

South African Futures Exchange - Maize

Market Report : 29 April 2021

3rd Floor, AFGRI Building 12 Byls Bridge Boulevard Highveld Extension 73