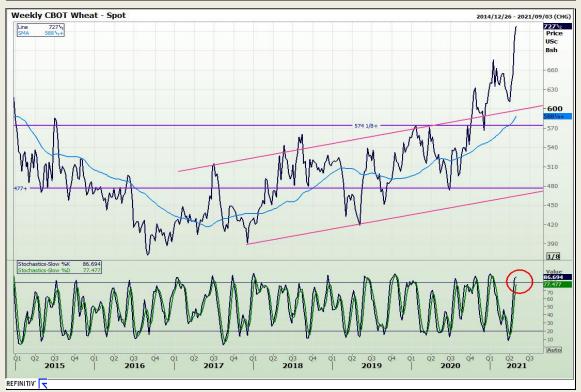

## **Technical Analysis**

Chicago Board of Trade and Kansas Board of Trade - Wheat

Market Report : 29 April 2021

3rd Floor, AFGRI Building 12 Byls Bridge Boulevard Highveld Extension 73