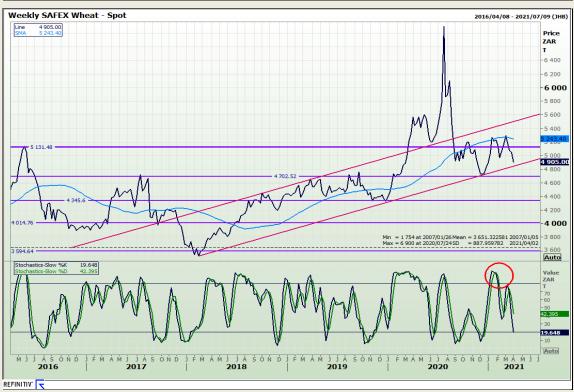

# **Technical Analysis**

South African Futures Exchange - Wheat

Market Report : 06 April 2021

3rd Floor, AFGRI Building 12 Byls Bridge Boulevard Highveld Extension 73