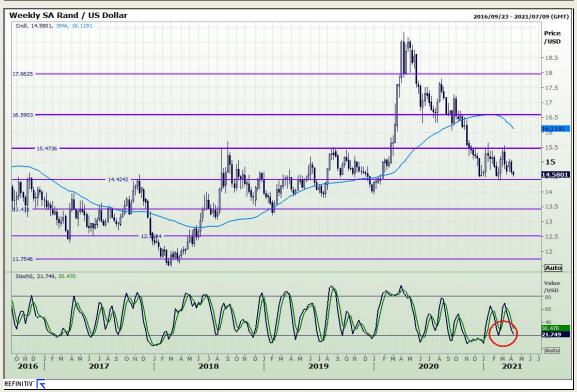

# **Technical Analysis**

Market Report : 06 April 2021

3rd Floor, AFGRI Building 12 Byls Bridge Boulevard Highveld Extension 73