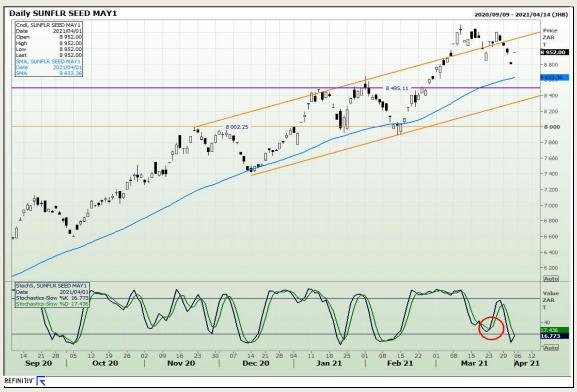

# **Technical Analysis**

Market Report : 06 April 2021

3rd Floor, AFGRI Building 12 Byls Bridge Boulevard Highveld Extension 73