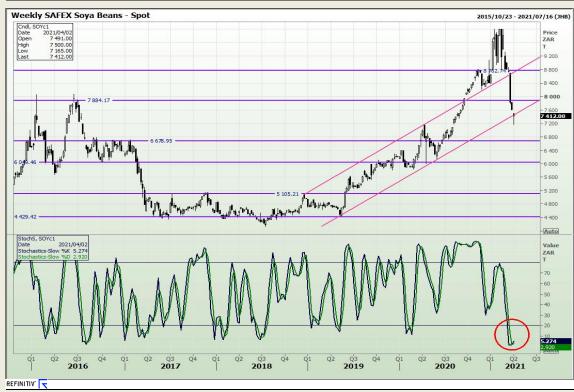

# **Technical Analysis**

**South African Futures Exchange - Soybeans** 

Market Report : 06 April 2021

3rd Floor, AFGRI Building 12 Byls Bridge Boulevard Highveld Extension 73