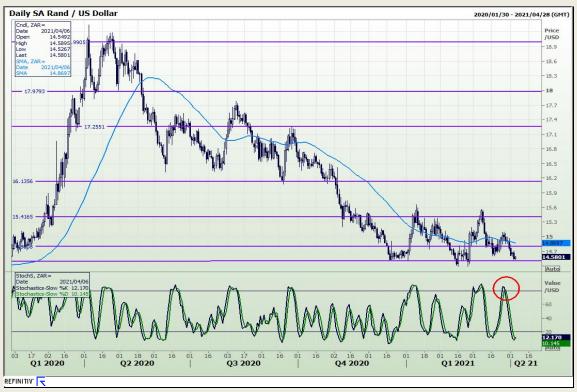

## **Technical Analysis**

Market Report : 06 April 2021

3rd Floor, AFGRI Building 12 Byls Bridge Boulevard Highveld Extension 73