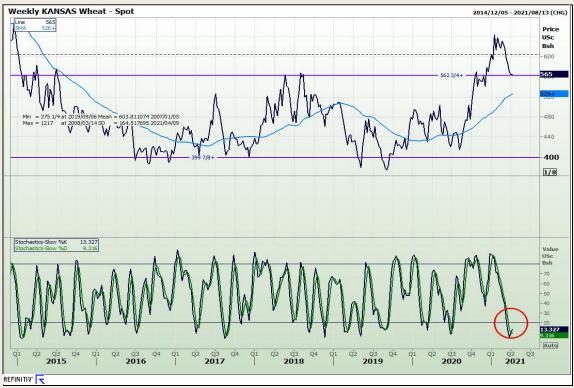

## **Technical Analysis**

Chicago Board of Trade and Kansas Board of Trade - Wheat

Market Report : 06 April 2021

3rd Floor, AFGRI Building 12 Byls Bridge Boulevard Highveld Extension 73