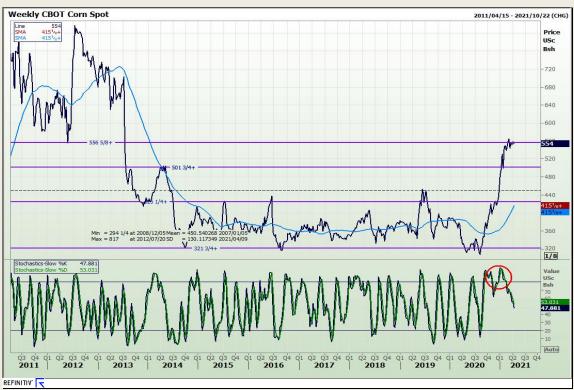

# **Technical Analysis**

Chicago Board of Trade - Corn

Market Report : 06 April 2021

3rd Floor, AFGRI Building 12 Byls Bridge Boulevard Highveld Extension 73