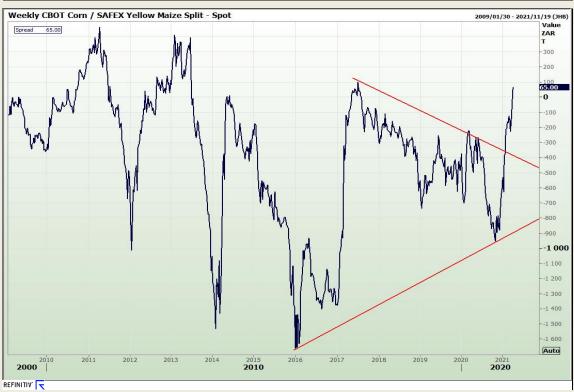

# **Technical Analysis**

Chicago Board of Trade - Corn

Market Report : 06 April 2021

3rd Floor, AFGRI Building 12 Byls Bridge Boulevard Highveld Extension 73