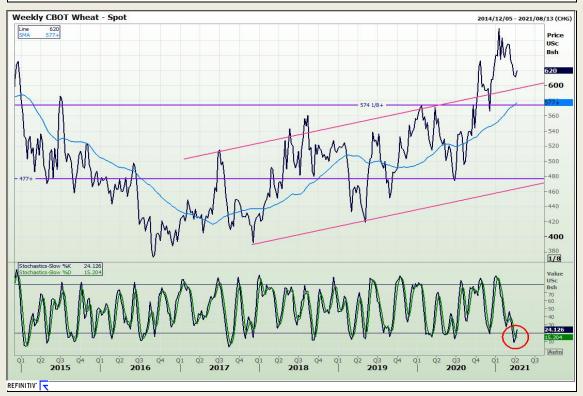

## **Technical Analysis**

Chicago Board of Trade and Kansas Board of Trade - Wheat

Market Report : 06 April 2021

3rd Floor, AFGRI Building 12 Byls Bridge Boulevard Highveld Extension 73