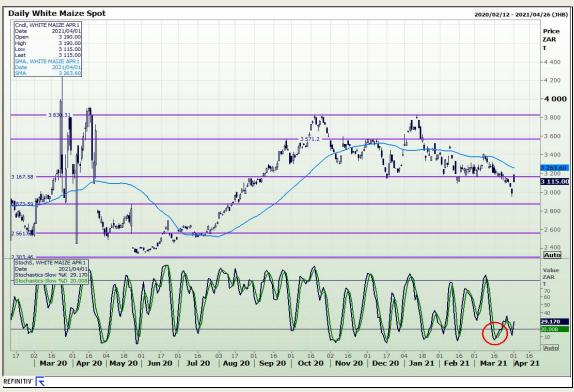

# **Technical Analysis**

South African Futures Exchange - Maize

Market Report : 06 April 2021

3rd Floor, AFGRI Building 12 Byls Bridge Boulevard Highveld Extension 73