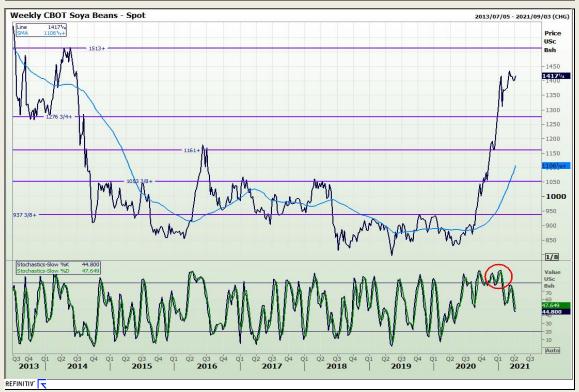

# **Technical Analysis**

Chicago Board of Trade - Soybeans

Market Report : 06 April 2021

3rd Floor, AFGRI Building 12 Byls Bridge Boulevard Highveld Extension 73