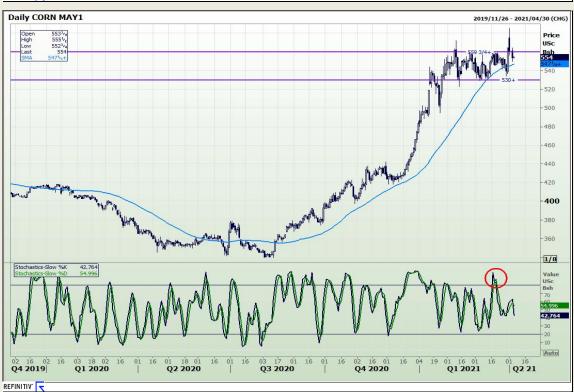

# **Technical Analysis**

Chicago Board of Trade - Corn

Market Report : 06 April 2021

3rd Floor, AFGRI Building 12 Byls Bridge Boulevard Highveld Extension 73