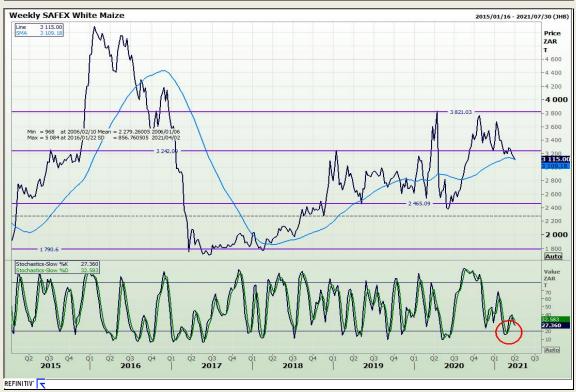

# **Technical Analysis**

South African Futures Exchange - Maize

Market Report : 06 April 2021

3rd Floor, AFGRI Building 12 Byls Bridge Boulevard Highveld Extension 73