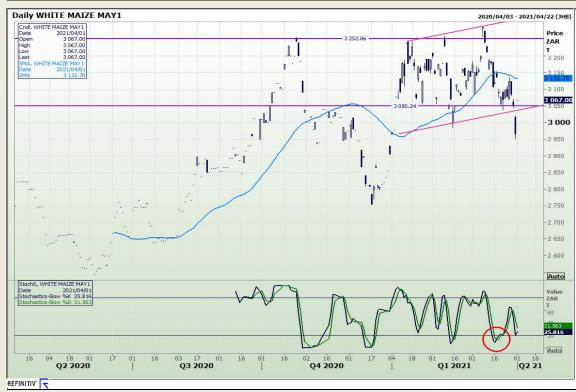

# **Technical Analysis**

South African Futures Exchange - Maize

Market Report : 06 April 2021

3rd Floor, AFGRI Building 12 Byls Bridge Boulevard Highveld Extension 73