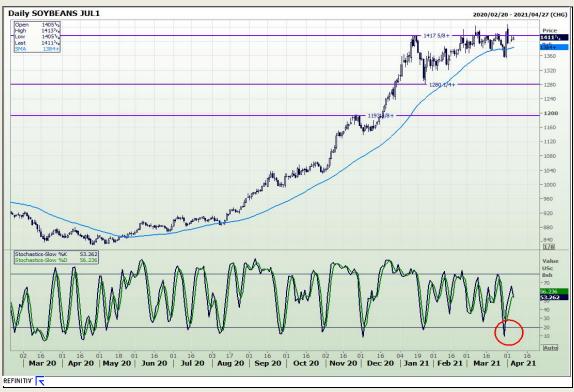

# **Technical Analysis**

Chicago Board of Trade - Soybeans

Market Report : 06 April 2021

3rd Floor, AFGRI Building 12 Byls Bridge Boulevard Highveld Extension 73