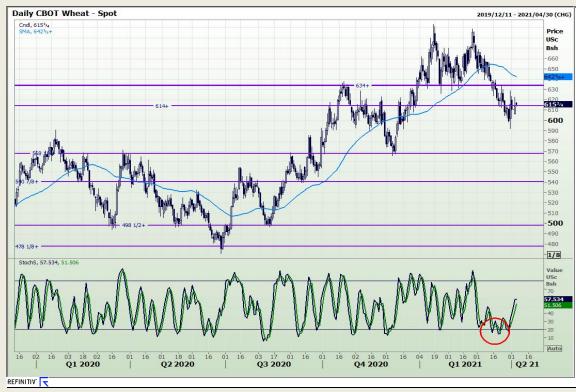

## **Technical Analysis**

Chicago Board of Trade and Kansas Board of Trade - Wheat

Market Report : 06 April 2021

3rd Floor, AFGRI Building 12 Byls Bridge Boulevard Highveld Extension 73