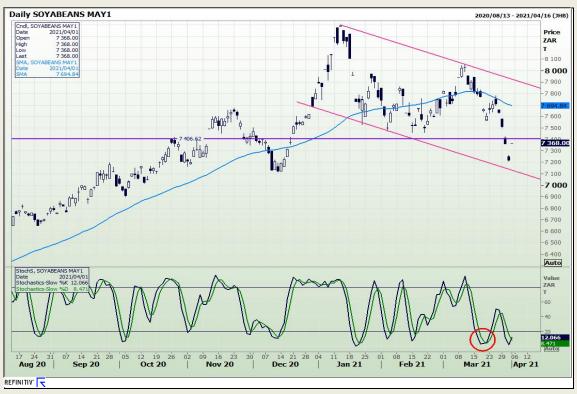

# **Technical Analysis**

**South African Futures Exchange - Soybeans** 

Market Report : 06 April 2021

3rd Floor, AFGRI Building 12 Byls Bridge Boulevard Highveld Extension 73