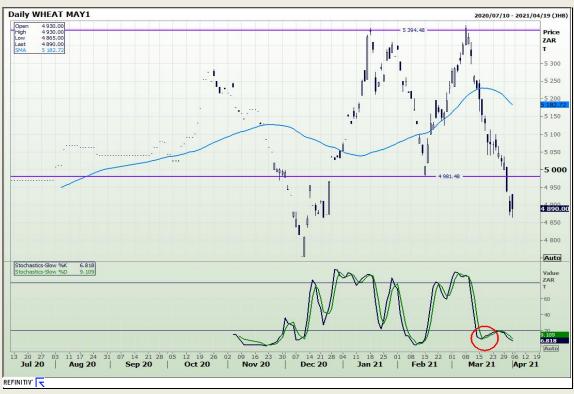

# **Technical Analysis**

South African Futures Exchange - Wheat

Market Report : 06 April 2021

3rd Floor, AFGRI Building 12 Byls Bridge Boulevard Highveld Extension 73