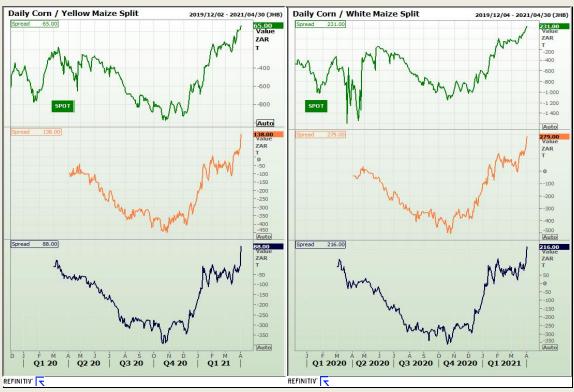

# **Technical Analysis**

South African Futures Exchange - Maize

Market Report : 06 April 2021

3rd Floor, AFGRI Building 12 Byls Bridge Boulevard Highveld Extension 73