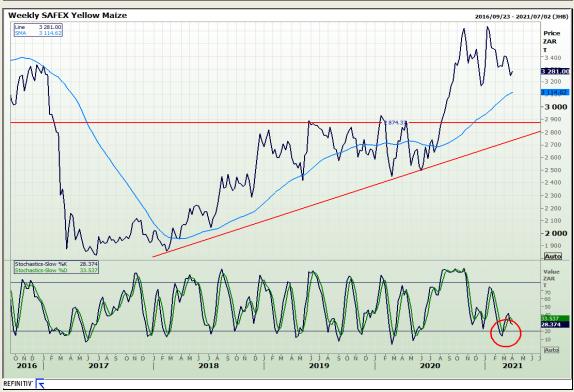

# **Technical Analysis**

South African Futures Exchange - Maize

Market Report : 06 April 2021

3rd Floor, AFGRI Building 12 Byls Bridge Boulevard Highveld Extension 73