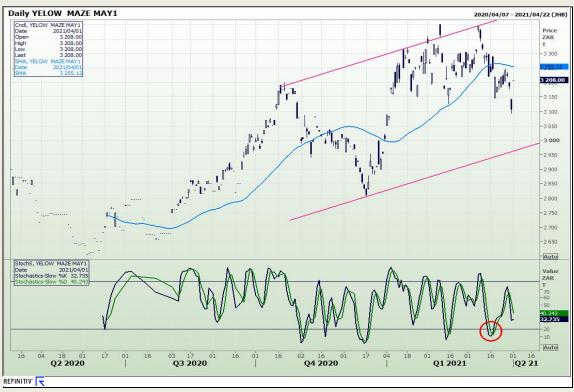

# **Technical Analysis**

South African Futures Exchange - Maize

Market Report : 06 April 2021

3rd Floor, AFGRI Building 12 Byls Bridge Boulevard Highveld Extension 73