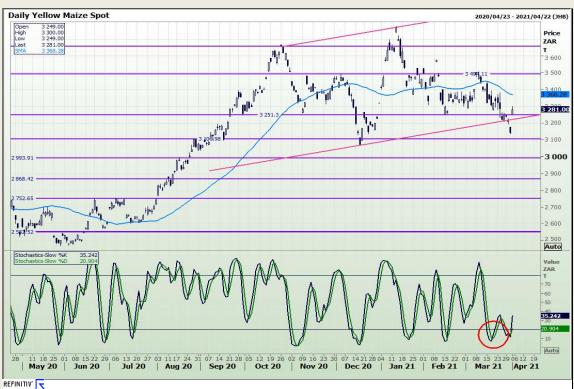

# **Technical Analysis**

South African Futures Exchange - Maize

Market Report : 06 April 2021

3rd Floor, AFGRI Building 12 Byls Bridge Boulevard Highveld Extension 73