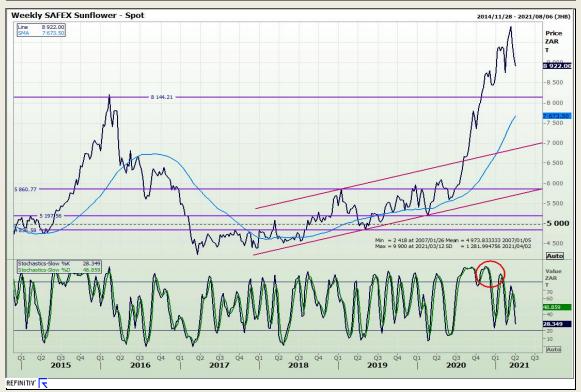

g 12 Byls Bridge Boulevard Highveld Extension 73

# **Technical Analysis**

South African Futures Exchange - Wheat





Market Report : 06 April 2021

3rd Floor, AFGRI Building 12 Byls Bridge Boulevard Highveld Extension 73

## **Technical Analysis**

Chicago Board of Trade and Kansas Board of Trade - Wheat





Market Report : 06 April 2021

3rd Floor, AFGRI Building 12 Byls Bridge Boulevard Highveld Extension 73

# **Technical Analysis**

Chicago Board of Trade - Soybeans





Market Report : 06 April 2021

3rd Floor, AFGRI Building 12 Byls Bridge Boulevard Highveld Extension 73

# **Technical Analysis**

**South African Futures Exchange - Soybeans** 





Market Report : 06 April 2021

3rd Floor, AFGRI Building 12 Byls Bridge Boulevard Highveld Extension 73

# **Technical Analysis**