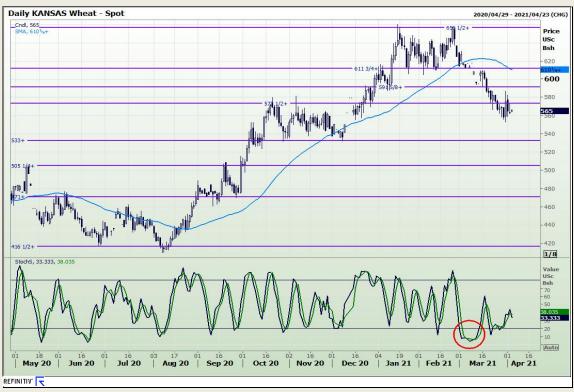

## **Technical Analysis**

Chicago Board of Trade and Kansas Board of Trade - Wheat

Market Report : 06 April 2021

3rd Floor, AFGRI Building 12 Byls Bridge Boulevard Highveld Extension 73