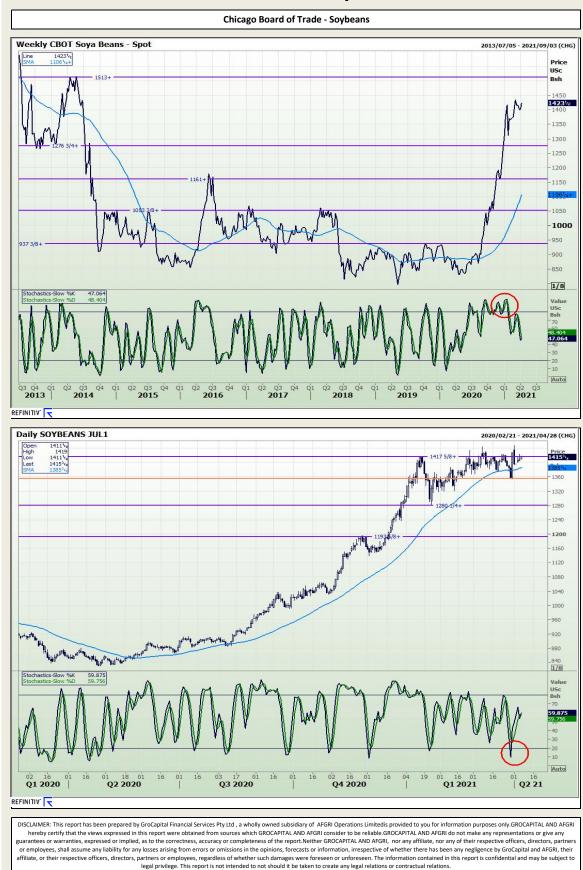

### **GroCapital Broking Services**

Market Report : 07 April 2021

3rd Floor, AFGRI Building 12 Byls Bridge Boulevard Highveld Extension 73

# **Technical Analysis**

DISCLAIMER: This report has been prepared by GroCapital Financial Services Pty Ltd, a wholly owned subsidiary of AFGRI Operations Limitedis provided to you for information purposes only.GROCAPITAL AND AFGRI hereby certify that the views expressed in this report were obtained from sources which GROCAPITAL AND AFGRI consider to be reliable.GROCAPITAL AND AFGRI do not make any representations or give any guarantees or warranties, expressed or implied, as to the correctness, accuraces of the report.Neither GROCAPITAL AND AFGRI and any any affiliate, aro any and filiate respective officers, directors, partners, directors, partners or employees, shall assume any liability for any losses arising from errors or omissions in the opinions, forecasts or information, irrespective of whether there has been any negligence by GroCapital and AFGRI, their affiliate, or their respective officers, directors, perardless of whether such damages were foreseen or unforeseen. The information contained in this report is confidential and may be subject to legal privileger. This report is no tinended to not should it be taken to create any legal relations or contractual relations.