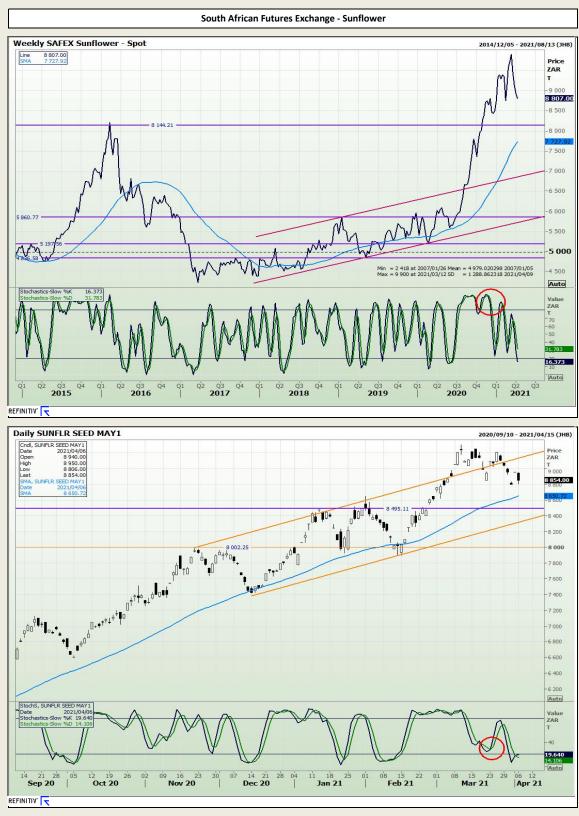

ion 73

### **Technical Analysis**



### **GroCapital Broking Services**

Market Report : 07 April 2021

3rd Floor, AFGRI Building 12 Byls Bridge Boulevard Highveld Extension 73

# **Technical Analysis**



Jannie van Der Watt - 011 063 2729 Susan Mittermeier - 011 063 2720 Willem Peyper - 011 063 2724 Johan Du Toit - 011 063 2723

### **GroCapital Broking Services**

Market Report : 07 April 2021

3rd Floor, AFGRI Building 12 Byls Bridge Boulevard Highveld Extension 73

# **Technical Analysis**



Jannie van Der Watt - 011 063 2729 Susan Mittermeier - 011 063 2720 Willem Peyper - 011 063 2724 Johan Du Toit - 011 063 2723

### **GroCapital Broking Services**

Market Report : 07 April 2021

3rd Floor, AFGRI Building 12 Byls Bridge Boulevard Highveld Extension 73

# **Technical Analysis**



DISCLAIMER: This report has been prepared by GroCapital Financial Services Pty Ltd, a wholly owned subsidiary of AFGRI Operations Limitedis provided to you for information purposes only.GROCAPITAL AND AFGRI hereby certify that the views expressed in this report were obtained from sources which GROCAPITAL AND AFGRI consider to be reliable.GROCAPITAL AND AFGRI do not make any representations or give any guarantees or warranties, expressed or implied, as to the correctness, accuraces of the report.Neither GROCAPITAL AND AFGRI and any any affiliate respective officers, directors, partners or employees, shall assume any liability for any losses arising from errors or omissions in the opinions, forecasts or information, irrespective of whether there has been any negligence by GroCapital and AF