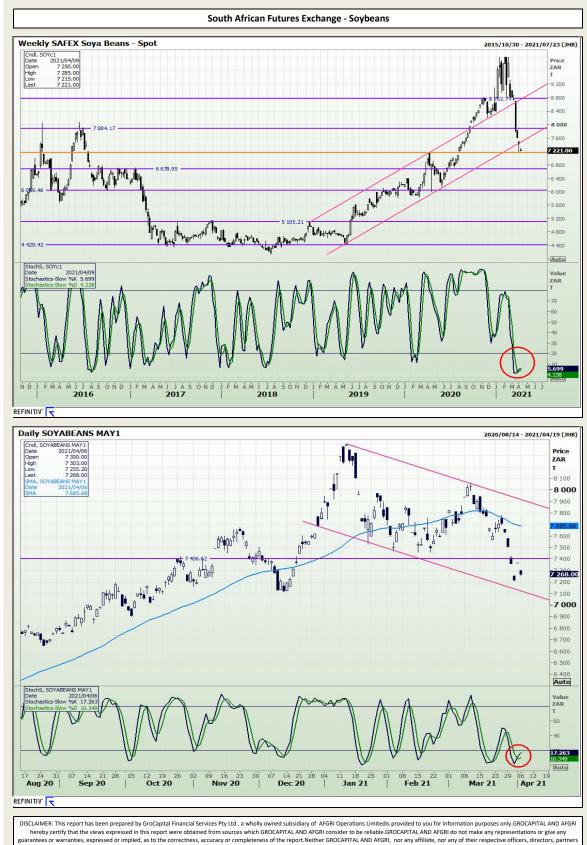

### **GroCapital Broking Services**

Market Report : 07 April 2021

3rd Floor, AFGRI Building 12 Byls Bridge Boulevard Highveld Extension 73

### **Technical Analysis**

DISCLAIMER: This report has been prepared by GroCapital Financial Services Pty Ltd, a wholly owned subsidiary of AFGRI Operations Limitedis provided to you for information purposes only.GROCAPITAL AND AFGRI hereby certify that the views expressed in this report were obtained from sources which GROCAPITAL AND AFGRI consider to be reliable.GROCAPITAL AND AFGRI do not make any representations or give any guarantees or warrantices, expressed or implied, as to the correctness, accuracy or completeness of the report.Neither GROCAPITAL AND AFGRI and any failtaite, and any failtaite respective of the specific difference of the optimisers of the report.Neither GROCAPITAL AND AFGRI, no any affiliate, and any failtaite, and any failtaite, and any failtaite and the specific difference of the optimisers of the report.Neither GROCAPITAL AND AFGRI, and any failtaite, and any failtaite, and any failtaite, and the optimisers of the report.Neither GROCAPITAL AND AFGRI, and any of their respective of the specific difference of the optimisers of the report.Neither GROCAPITAL AND AFGRI, and any of their respective of specific difference of the optimisers or employees, regardless of whether such damages were foreseen or unforeseen. The information contained in this report is confidential and may be subject to legal privilege. This report is no timeded to not should it be taken to create any legal relations or contractual relations.