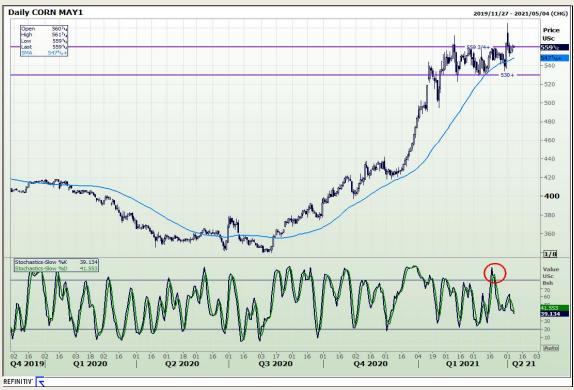

# **Technical Analysis**

Chicago Board of Trade and Kansas Board of Trade - Wheat

Market Report: 08 April 2021

3rd Floor, AFGRI Building 12 Byls Bridge Boulevard Highveld Extension 73