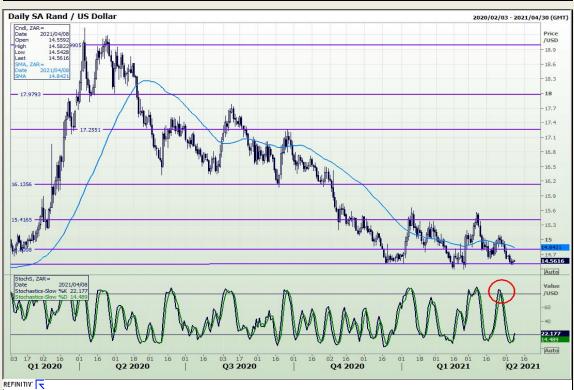

# **Technical Analysis**

Market Report: 08 April 2021

3rd Floor, AFGRI Building 12 Byls Bridge Boulevard Highveld Extension 73