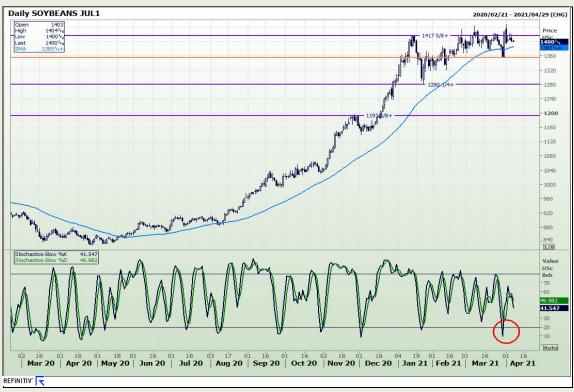

# **Technical Analysis**

Chicago Board of Trade - Soybeans

Market Report: 08 April 2021

3rd Floor, AFGRI Building 12 Byls Bridge Boulevard Highveld Extension 73