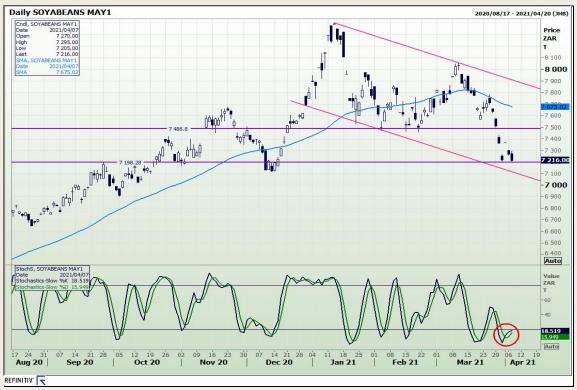

# **Technical Analysis**

**South African Futures Exchange - Soybeans** 

Market Report : 08 April 2021

3rd Floor, AFGRI Building 12 Byls Bridge Boulevard Highveld Extension 73