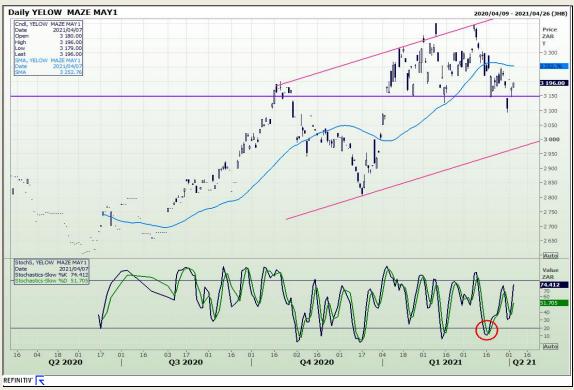

# **Technical Analysis**

South African Futures Exchange - Maize

Market Report : 08 April 2021

3rd Floor, AFGRI Building 12 Byls Bridge Boulevard Highveld Extension 73

# **Technical Analysis**

South African Futures Exchange - Maize

Market Report: 08 April 2021

3rd Floor, AFGRI Building 12 Byls Bridge Boulevard Highveld Extension 73

## **Technical Analysis**

South African Futures Exchange - Maize

Market Report: 08 April 2021

3rd Floor, AFGRI Building 12 Byls Bridge Boulevard Highveld Extension 73