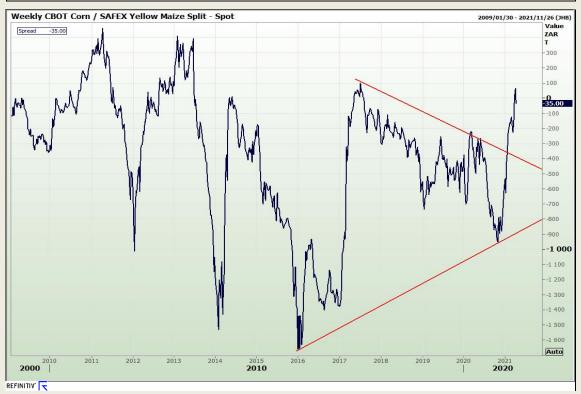

# **Technical Analysis**

South African Futures Exchange - Maize

Market Report : 08 April 2021

3rd Floor, AFGRI Building 12 Byls Bridge Boulevard Highveld Extension 73

# **Technical Analysis**

South African Futures Exchange - Maize

Market Report: 08 April 2021

3rd Floor, AFGRI Building 12 Byls Bridge Boulevard Highveld Extension 73

## **Technical Analysis**

South African Futures Exchange - Maize

Market Report: 08 April 2021

3rd Floor, AFGRI Building 12 Byls Bridge Boulevard Highveld Extension 73