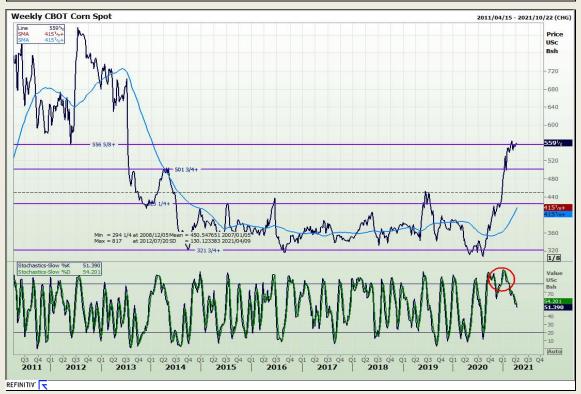

# **Technical Analysis**

Chicago Board of Trade and Kansas Board of Trade - Wheat

Market Report: 08 April 2021

3rd Floor, AFGRI Building 12 Byls Bridge Boulevard Highveld Extension 73