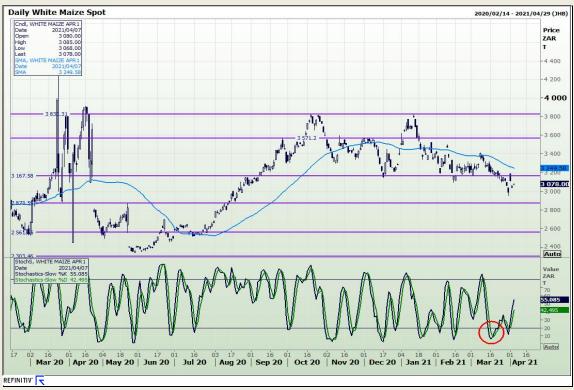

# **Technical Analysis**

South African Futures Exchange - Maize

Market Report : 08 April 2021

3rd Floor, AFGRI Building 12 Byls Bridge Boulevard Highveld Extension 73

# **Technical Analysis**

South African Futures Exchange - Maize

Market Report: 08 April 2021

3rd Floor, AFGRI Building 12 Byls Bridge Boulevard Highveld Extension 73

## **Technical Analysis**

South African Futures Exchange - Maize

Market Report: 08 April 2021

3rd Floor, AFGRI Building 12 Byls Bridge Boulevard Highveld Extension 73