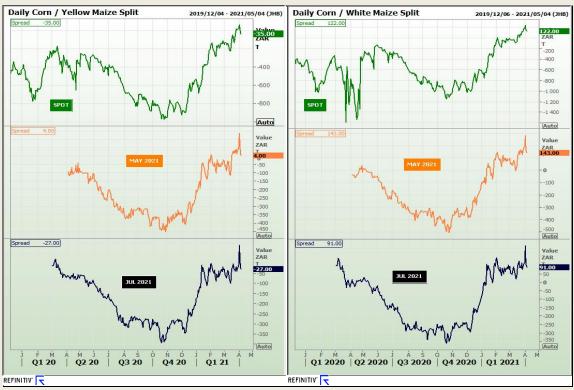

# **Technical Analysis**

South African Futures Exchange - Maize

Market Report : 08 April 2021

3rd Floor, AFGRI Building 12 Byls Bridge Boulevard Highveld Extension 73

# **Technical Analysis**

South African Futures Exchange - Maize

Market Report: 08 April 2021

3rd Floor, AFGRI Building 12 Byls Bridge Boulevard Highveld Extension 73

## **Technical Analysis**

South African Futures Exchange - Maize

Market Report: 08 April 2021

3rd Floor, AFGRI Building 12 Byls Bridge Boulevard Highveld Extension 73