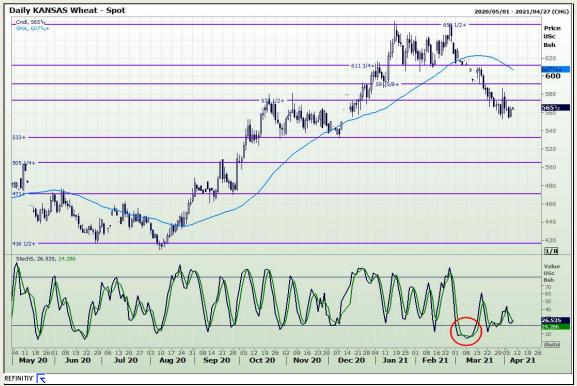

# **Technical Analysis**

Chicago Board of Trade and Kansas Board of Trade - Wheat

Market Report: 08 April 2021

3rd Floor, AFGRI Building 12 Byls Bridge Boulevard Highveld Extension 73