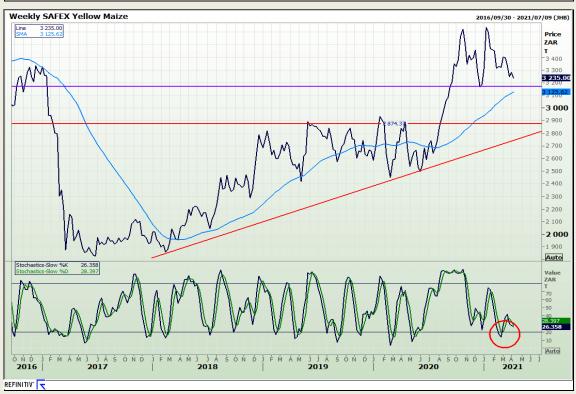

# **Technical Analysis**

South African Futures Exchange - Maize

Market Report : 08 April 2021

3rd Floor, AFGRI Building 12 Byls Bridge Boulevard Highveld Extension 73

# **Technical Analysis**

South African Futures Exchange - Maize

Market Report: 08 April 2021

3rd Floor, AFGRI Building 12 Byls Bridge Boulevard Highveld Extension 73

## **Technical Analysis**

South African Futures Exchange - Maize

Market Report: 08 April 2021

3rd Floor, AFGRI Building 12 Byls Bridge Boulevard Highveld Extension 73