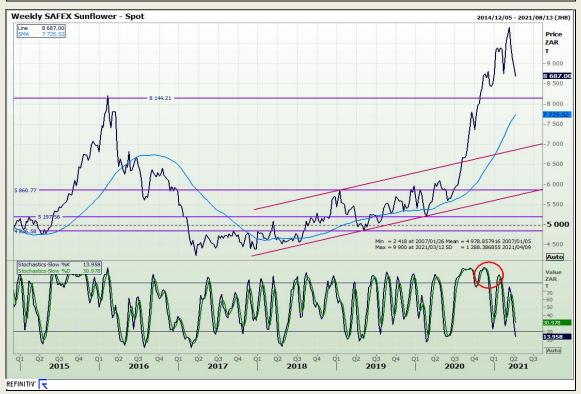

ension 73

# **Technical Analysis**

South African Futures Exchange - Wheat





Market Report : 08 April 2021

3rd Floor, AFGRI Building 12 Byls Bridge Boulevard Highveld Extension 73

# **Technical Analysis**

Chicago Board of Trade and Kansas Board of Trade - Wheat





Market Report: 08 April 2021

3rd Floor, AFGRI Building 12 Byls Bridge Boulevard Highveld Extension 73

# **Technical Analysis**

Chicago Board of Trade - Soybeans





Market Report: 08 April 2021

3rd Floor, AFGRI Building 12 Byls Bridge Boulevard Highveld Extension 73

# **Technical Analysis**

**South African Futures Exchange - Soybeans** 





Market Report : 08 April 2021

3rd Floor, AFGRI Building 12 Byls Bridge Boulevard Highveld Extension 73

# **Technical Analysis**

South African Futures Exchange - Sunflower