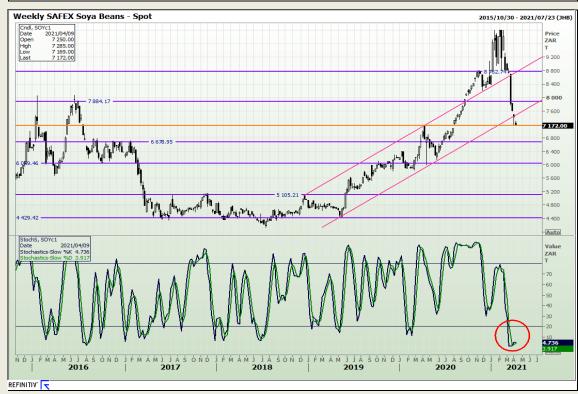

# **Technical Analysis**

**South African Futures Exchange - Soybeans** 

Market Report : 08 April 2021

3rd Floor, AFGRI Building 12 Byls Bridge Boulevard Highveld Extension 73