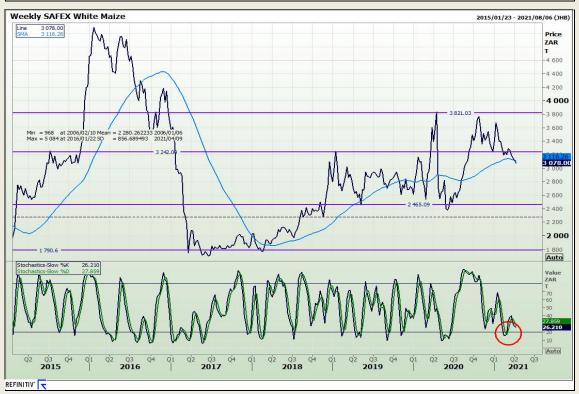

# **Technical Analysis**

South African Futures Exchange - Maize

Market Report : 08 April 2021

3rd Floor, AFGRI Building 12 Byls Bridge Boulevard Highveld Extension 73

# **Technical Analysis**

South African Futures Exchange - Maize

Market Report: 08 April 2021

3rd Floor, AFGRI Building 12 Byls Bridge Boulevard Highveld Extension 73

## **Technical Analysis**

South African Futures Exchange - Maize

Market Report: 08 April 2021

3rd Floor, AFGRI Building 12 Byls Bridge Boulevard Highveld Extension 73