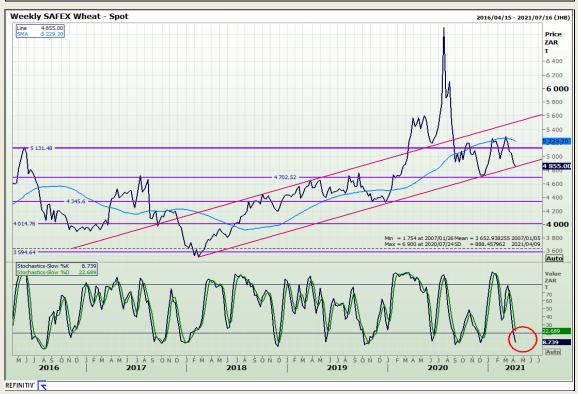

# **Technical Analysis**

South African Futures Exchange - Wheat

Market Report : 08 April 2021

3rd Floor, AFGRI Building 12 Byls Bridge Boulevard Highveld Extension 73