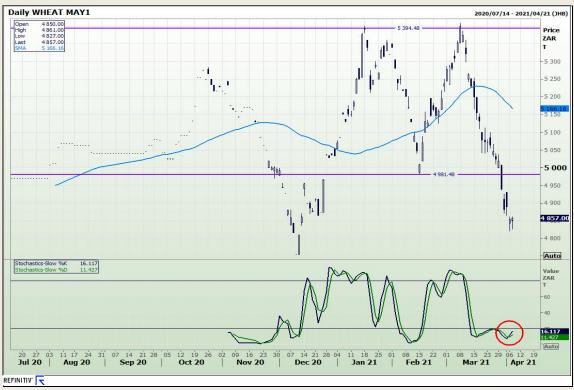

# **Technical Analysis**

South African Futures Exchange - Wheat

Market Report : 08 April 2021

3rd Floor, AFGRI Building 12 Byls Bridge Boulevard Highveld Extension 73