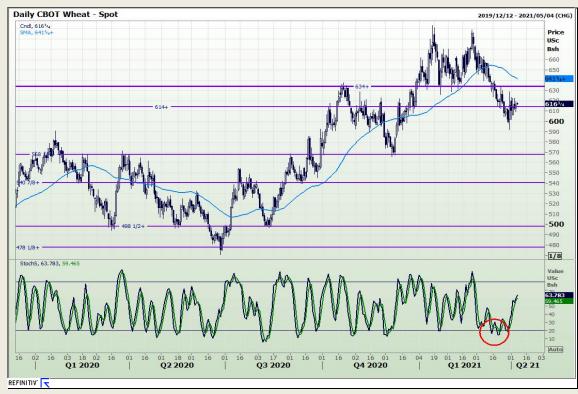

# **Technical Analysis**

Chicago Board of Trade and Kansas Board of Trade - Wheat

Market Report: 08 April 2021

3rd Floor, AFGRI Building 12 Byls Bridge Boulevard Highveld Extension 73