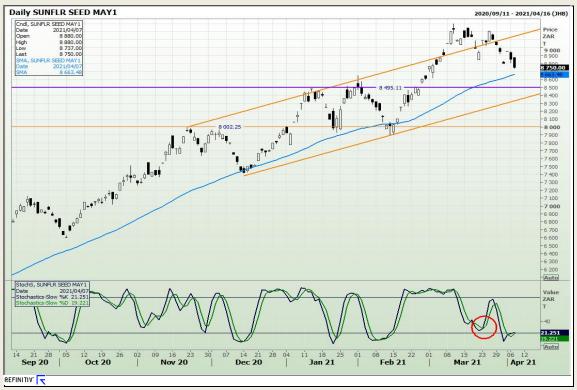

sion 73

# **Technical Analysis**

South African Futures Exchange - Wheat





Market Report : 08 April 2021

3rd Floor, AFGRI Building 12 Byls Bridge Boulevard Highveld Extension 73

# **Technical Analysis**

Chicago Board of Trade and Kansas Board of Trade - Wheat





Market Report: 08 April 2021

3rd Floor, AFGRI Building 12 Byls Bridge Boulevard Highveld Extension 73

# **Technical Analysis**

Chicago Board of Trade - Soybeans





Market Report: 08 April 2021

3rd Floor, AFGRI Building 12 Byls Bridge Boulevard Highveld Extension 73

# **Technical Analysis**

**South African Futures Exchange - Soybeans** 





Market Report : 08 April 2021

3rd Floor, AFGRI Building 12 Byls Bridge Boulevard Highveld Extension 73

# **Technical Analysis**

South African Futures Exchange - Sunflower