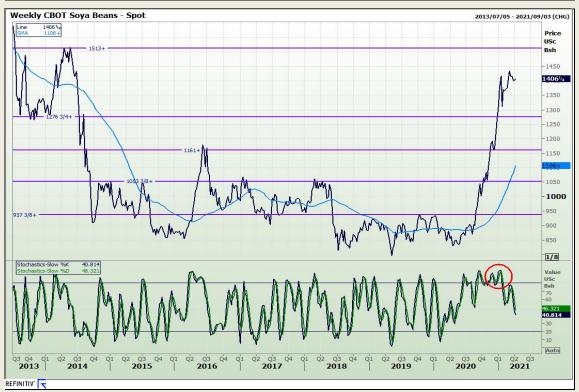

# **Technical Analysis**

Chicago Board of Trade - Soybeans

Market Report: 08 April 2021

3rd Floor, AFGRI Building 12 Byls Bridge Boulevard Highveld Extension 73