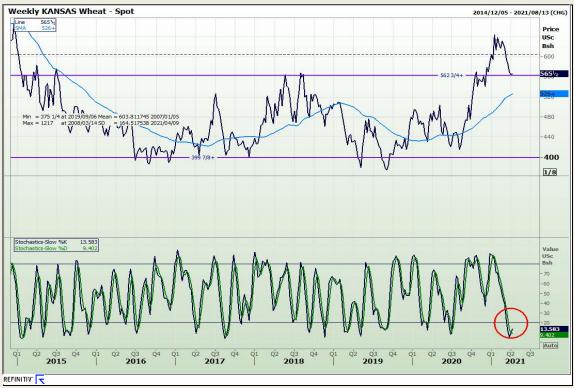

# **Technical Analysis**

Chicago Board of Trade and Kansas Board of Trade - Wheat

Market Report: 08 April 2021

3rd Floor, AFGRI Building 12 Byls Bridge Boulevard Highveld Extension 73