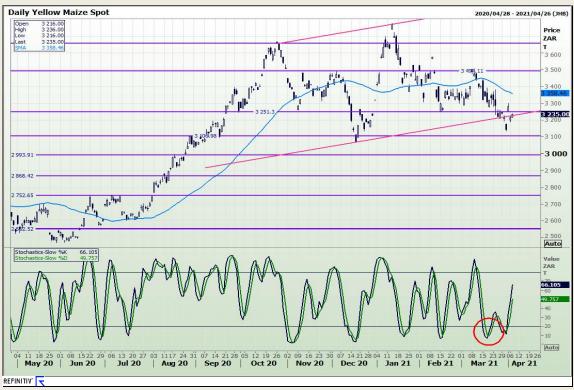

# **Technical Analysis**

South African Futures Exchange - Maize

Market Report : 08 April 2021

3rd Floor, AFGRI Building 12 Byls Bridge Boulevard Highveld Extension 73

# **Technical Analysis**

South African Futures Exchange - Maize

Market Report: 08 April 2021

3rd Floor, AFGRI Building 12 Byls Bridge Boulevard Highveld Extension 73

## **Technical Analysis**

South African Futures Exchange - Maize

Market Report: 08 April 2021

3rd Floor, AFGRI Building 12 Byls Bridge Boulevard Highveld Extension 73