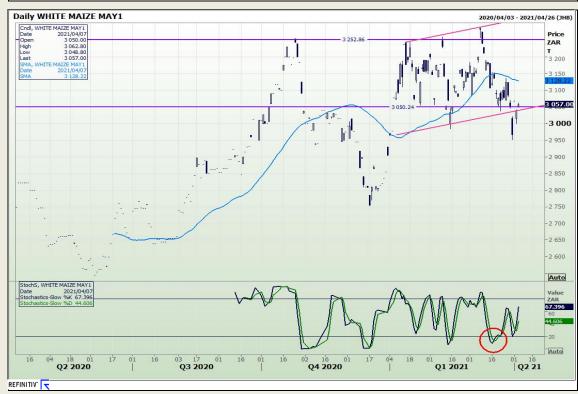

# **Technical Analysis**

South African Futures Exchange - Maize

Market Report : 08 April 2021

3rd Floor, AFGRI Building 12 Byls Bridge Boulevard Highveld Extension 73

# **Technical Analysis**

South African Futures Exchange - Maize

Market Report: 08 April 2021

3rd Floor, AFGRI Building 12 Byls Bridge Boulevard Highveld Extension 73

## **Technical Analysis**

South African Futures Exchange - Maize

Market Report: 08 April 2021

3rd Floor, AFGRI Building 12 Byls Bridge Boulevard Highveld Extension 73