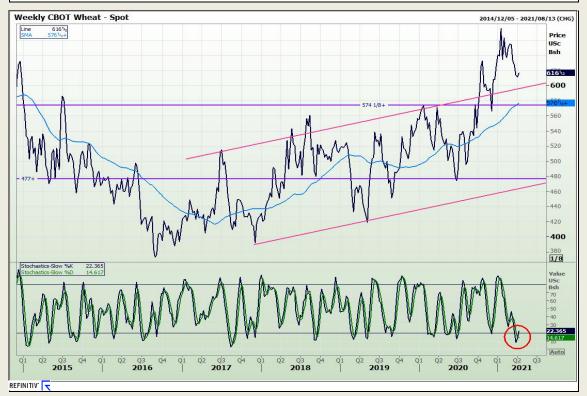

# **Technical Analysis**

Chicago Board of Trade and Kansas Board of Trade - Wheat

Market Report: 08 April 2021

3rd Floor, AFGRI Building 12 Byls Bridge Boulevard Highveld Extension 73