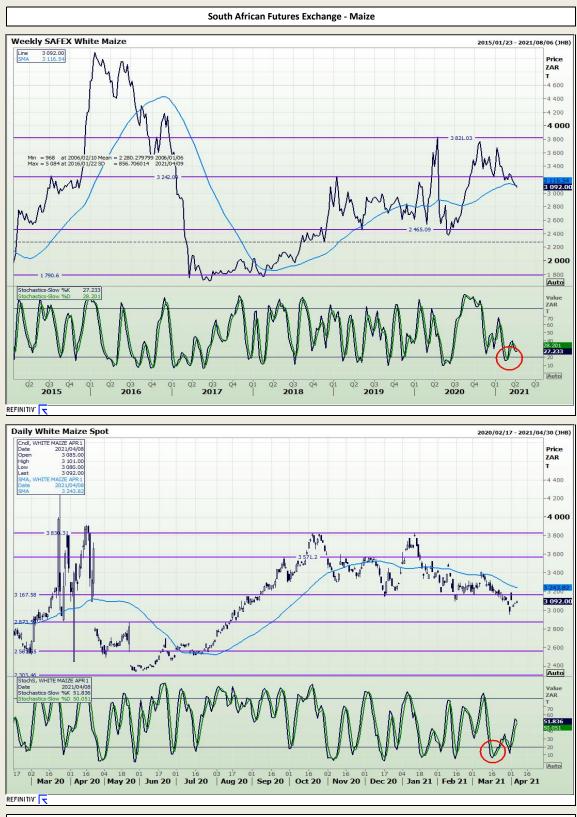

#### **GroCapital Broking Services**

Market Report : 09 April 2021

3rd Floor, AFGRI Building 12 Byls Bridge Boulevard Highveld Extension 73

# **Technical Analysis**

DISCLAMENC: This report has been prepared by GroCapital Hinancial services Pty Ltd., a wholly owned subsidiary of AFGRI Operations Limitedis provided to you for information purposes only, GROCAPTIAL AND AFGRI hereby certify that the views expressed in this report were obtained from sources which GROCAPTIAL AND AFGRI Consider to be reliable. GROCAPTIAL AND AFGRI do not make any representations or give any guarantees or warranties, expressed or implied, as to the correctness, accuracy or completeness of the report. Neither GROCAPTIAL AND AFGRI, nor any affiliate, nor any of their respective officers, directors, partners or employees, shall assume any liability for any losses arising from errors or omissions in the opinions, forecasts or information, irrespective of whether there has been any negligence by GroCapital and AFGRI, their affiliate, or their respective officers, directors, partners of whether such damages were foreseen or unforeseen. The information contained in this report is confidential and may be subject to legal privilege. This report is not intended to not should it be taken to create any legal relations or contractual relations.