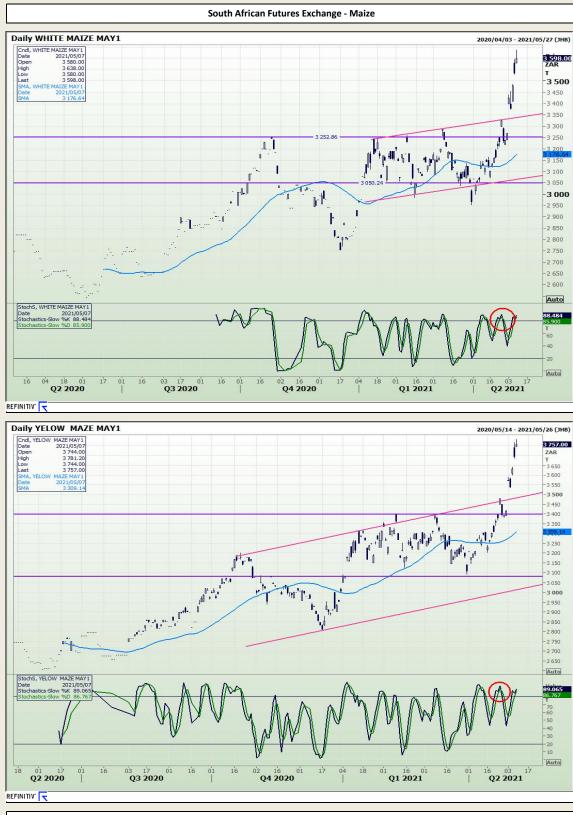

#### **GroCapital Broking Services**

Market Report : 10 May 2021

3rd Floor, AFGRI Building 12 Byls Bridge Boulevard Highveld Extension 73

### **Technical Analysis**

DISCLAIMER: This report has been prepared by GroCapital Financial Services Pty Ltd, a wholly owned subsidiary of AFGRI Operations Limitedis provided to you for information purposes only.GROCAPITAL AND AFGRI hereby certify that the views expressed in this report were obtained from sources which GROCAPITAL AND AFGRI consider to be reliable.GROCAPITAL AND AFGRI do not make any representations or give any guarantees or warranties, expressed or implied, as to the correctness, accuracy or completeness of the report.NetHere GROCAPITAL AND AFGRI, nor any affiliate, nor any of their respective officers, directors, partners or employees, shall assume any liability for any losses arising from errors or omissions in the opinions, forecasts or information, irrespective of whether there has been any negligence by GroCapital and AFGRI, their affiliate, or their respective officers, directors, partners or employees, regardless of whether such damages were foreseen or unforeseen. The information contained in this report is confidential and may be subject to legal privilege. This report is not intended to not should it be taken to create any legal relations or contractual relations.