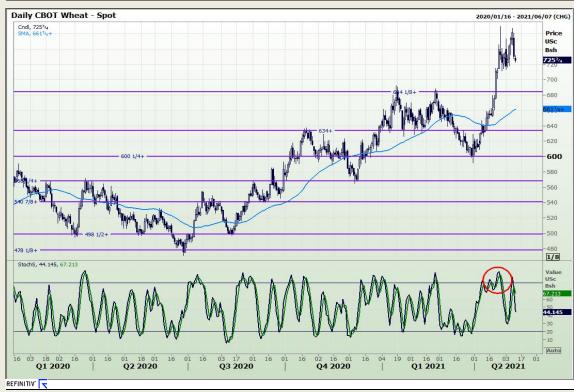

# **Technical Analysis**

Chicago Board of Trade and Kansas Board of Trade - Wheat

Market Report: 11 May 2021

3rd Floor, AFGRI Building 12 Byls Bridge Boulevard Highveld Extension 73