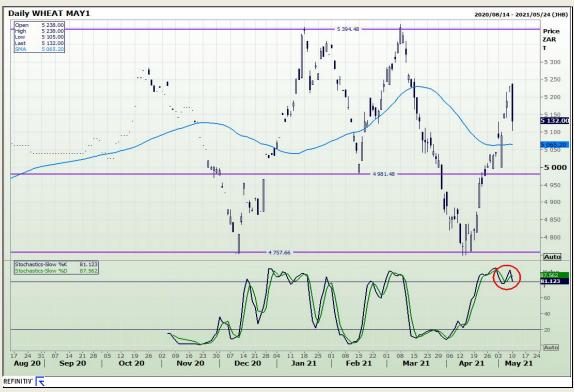

# **Technical Analysis**

South African Futures Exchange - Wheat

Market Report: 11 May 2021

3rd Floor, AFGRI Building 12 Byls Bridge Boulevard Highveld Extension 73