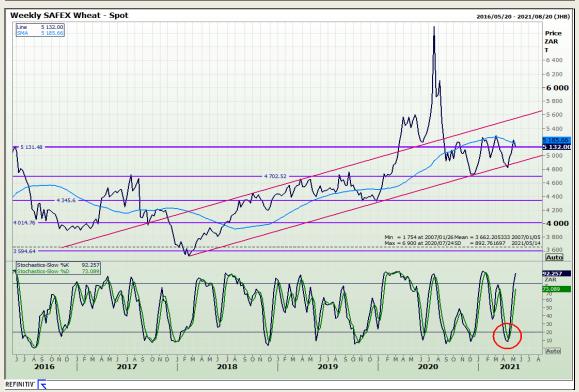

# **Technical Analysis**

South African Futures Exchange - Wheat

Market Report: 11 May 2021

3rd Floor, AFGRI Building 12 Byls Bridge Boulevard Highveld Extension 73