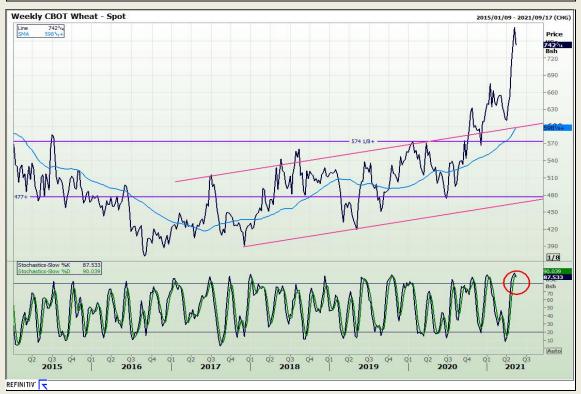

# **Technical Analysis**

Chicago Board of Trade and Kansas Board of Trade - Wheat

Market Report: 11 May 2021

3rd Floor, AFGRI Building 12 Byls Bridge Boulevard Highveld Extension 73