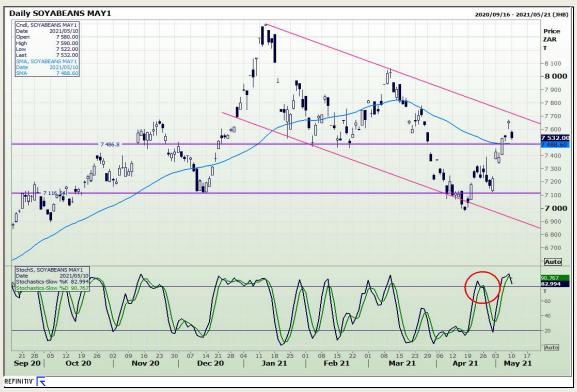

# **Technical Analysis**

**South African Futures Exchange - Soybeans** 

Market Report: 11 May 2021

3rd Floor, AFGRI Building 12 Byls Bridge Boulevard Highveld Extension 73