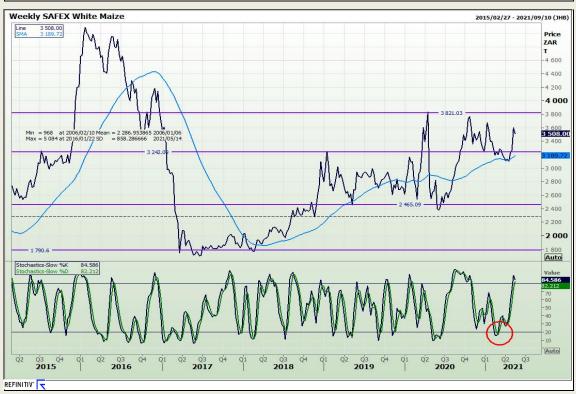

# **Technical Analysis**

South African Futures Exchange - Maize

Market Report: 11 May 2021

3rd Floor, AFGRI Building 12 Byls Bridge Boulevard Highveld Extension 73