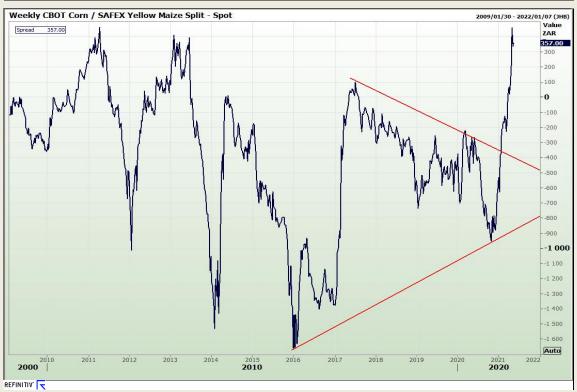

# **Technical Analysis**

South African Futures Exchange - Maize

Market Report: 11 May 2021

3rd Floor, AFGRI Building 12 Byls Bridge Boulevard Highveld Extension 73