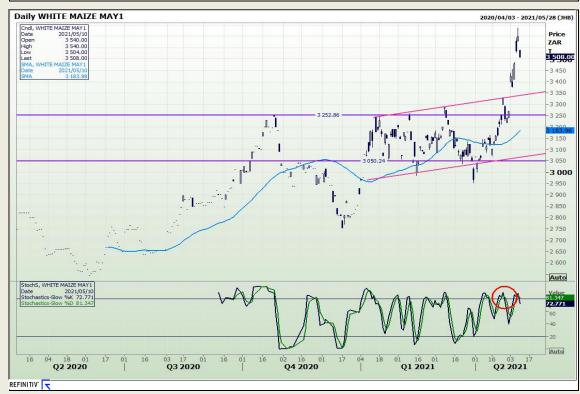

# **Technical Analysis**

South African Futures Exchange - Maize

Market Report: 11 May 2021

3rd Floor, AFGRI Building 12 Byls Bridge Boulevard Highveld Extension 73