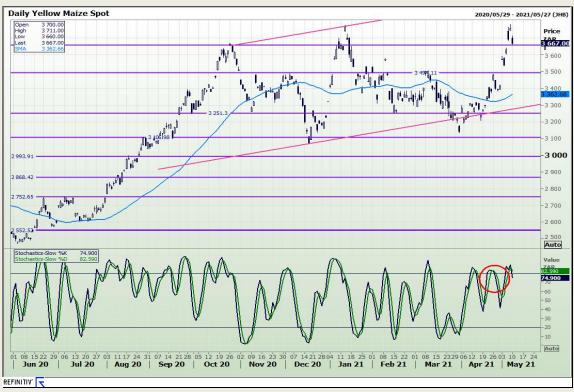

# **Technical Analysis**

South African Futures Exchange - Maize

Market Report: 11 May 2021

3rd Floor, AFGRI Building 12 Byls Bridge Boulevard Highveld Extension 73