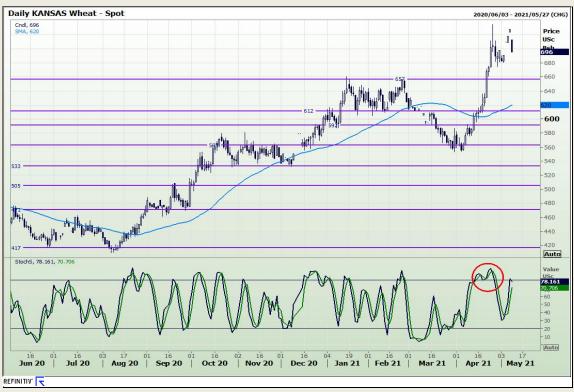

# **Technical Analysis**

Chicago Board of Trade and Kansas Board of Trade - Wheat

Market Report: 11 May 2021

3rd Floor, AFGRI Building 12 Byls Bridge Boulevard Highveld Extension 73