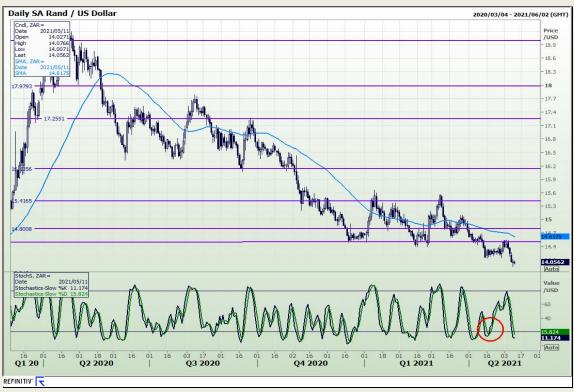

# **Technical Analysis**

Market Report: 11 May 2021

3rd Floor, AFGRI Building 12 Byls Bridge Boulevard Highveld Extension 73