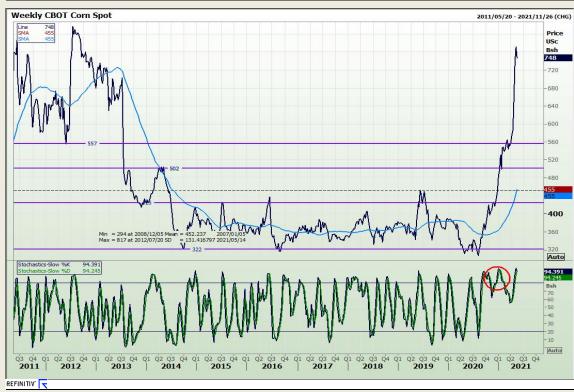

# **Technical Analysis**

South African Futures Exchange - Maize

Market Report: 11 May 2021

3rd Floor, AFGRI Building 12 Byls Bridge Boulevard Highveld Extension 73