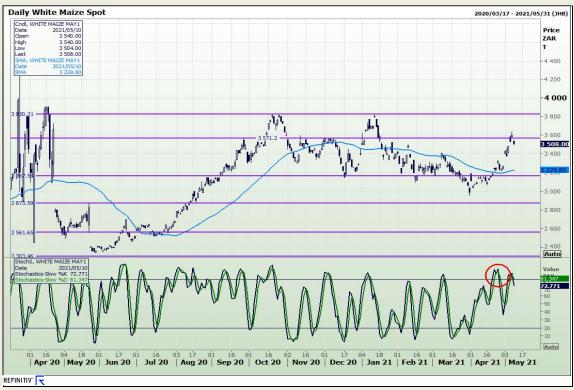

# **Technical Analysis**

South African Futures Exchange - Maize

Market Report: 11 May 2021

3rd Floor, AFGRI Building 12 Byls Bridge Boulevard Highveld Extension 73