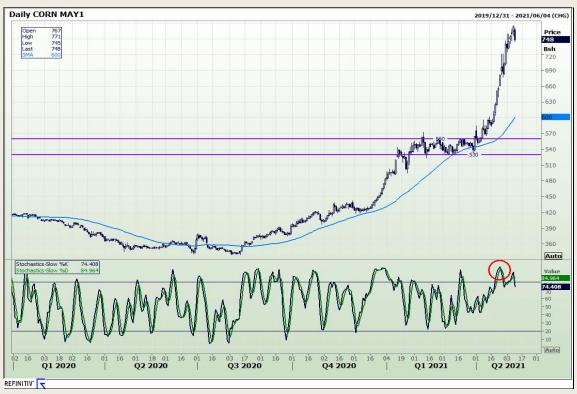

# **Technical Analysis**

South African Futures Exchange - Maize

Market Report: 11 May 2021

3rd Floor, AFGRI Building 12 Byls Bridge Boulevard Highveld Extension 73