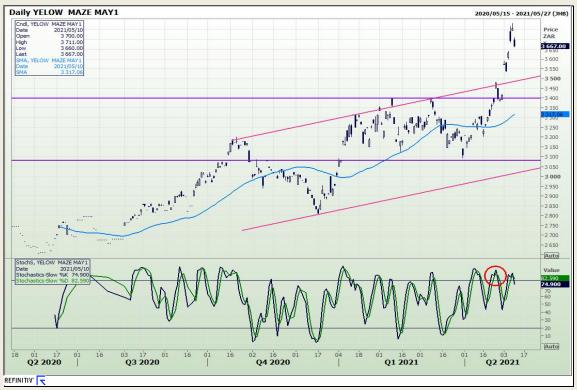

# **Technical Analysis**

South African Futures Exchange - Maize

Market Report: 11 May 2021

3rd Floor, AFGRI Building 12 Byls Bridge Boulevard Highveld Extension 73