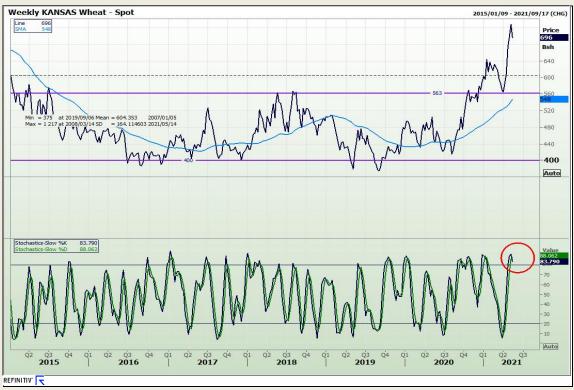

# **Technical Analysis**

Chicago Board of Trade and Kansas Board of Trade - Wheat

Market Report: 11 May 2021

3rd Floor, AFGRI Building 12 Byls Bridge Boulevard Highveld Extension 73