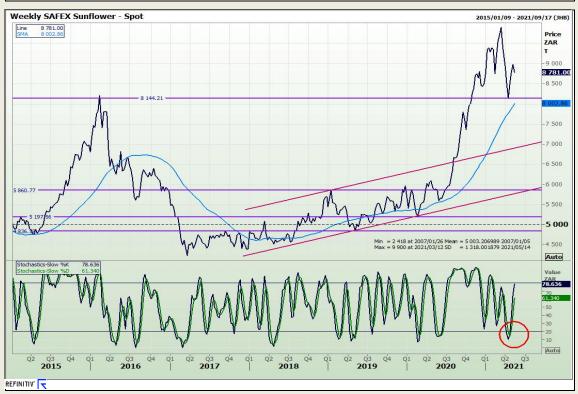

FGRI Building 12 Byls Bridge Boulevard Highveld Extension 73

# **Technical Analysis**

South African Futures Exchange - Wheat





Market Report: 11 May 2021

3rd Floor, AFGRI Building 12 Byls Bridge Boulevard Highveld Extension 73

# **Technical Analysis**

Chicago Board of Trade and Kansas Board of Trade - Wheat





Market Report: 11 May 2021

3rd Floor, AFGRI Building 12 Byls Bridge Boulevard Highveld Extension 73

# **Technical Analysis**

Chicago Board of Trade - Soybeans





Market Report : 11 May 2021

3rd Floor, AFGRI Building 12 Byls Bridge Boulevard Highveld Extension 73

# **Technical Analysis**

**South African Futures Exchange - Soybeans** 





Market Report: 11 May 2021

3rd Floor, AFGRI Building 12 Byls Bridge Boulevard Highveld Extension 73

# **Technical Analysis**