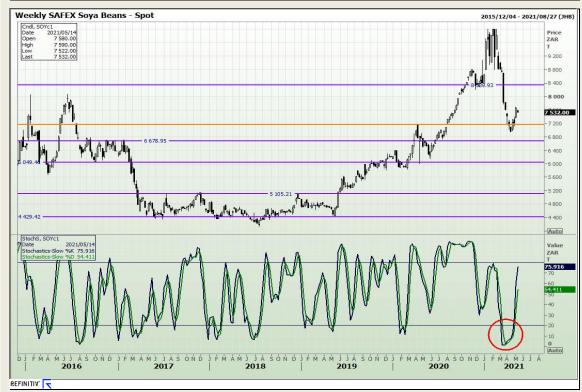

# **Technical Analysis**

**South African Futures Exchange - Soybeans** 

Market Report: 11 May 2021

3rd Floor, AFGRI Building 12 Byls Bridge Boulevard Highveld Extension 73