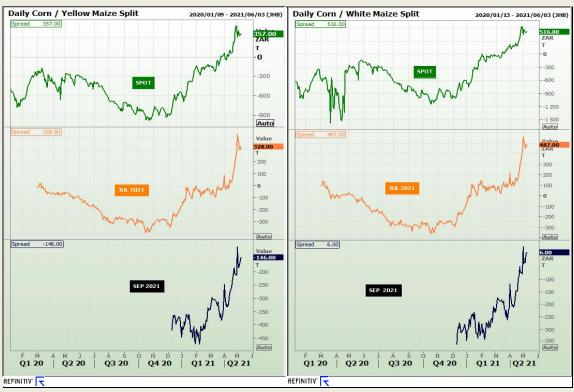

# **Technical Analysis**

South African Futures Exchange - Maize

Market Report: 11 May 2021

3rd Floor, AFGRI Building 12 Byls Bridge Boulevard Highveld Extension 73