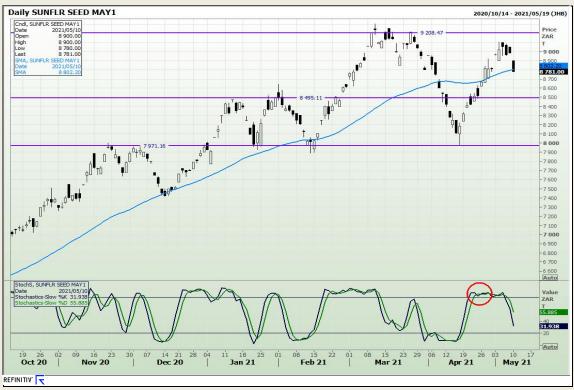

RI Building 12 Byls Bridge Boulevard Highveld Extension 73

# **Technical Analysis**

South African Futures Exchange - Wheat





Market Report: 11 May 2021

3rd Floor, AFGRI Building 12 Byls Bridge Boulevard Highveld Extension 73

# **Technical Analysis**

Chicago Board of Trade and Kansas Board of Trade - Wheat





Market Report: 11 May 2021

3rd Floor, AFGRI Building 12 Byls Bridge Boulevard Highveld Extension 73

# **Technical Analysis**

Chicago Board of Trade - Soybeans





Market Report : 11 May 2021

3rd Floor, AFGRI Building 12 Byls Bridge Boulevard Highveld Extension 73

# **Technical Analysis**

**South African Futures Exchange - Soybeans** 





Market Report: 11 May 2021

3rd Floor, AFGRI Building 12 Byls Bridge Boulevard Highveld Extension 73

# **Technical Analysis**