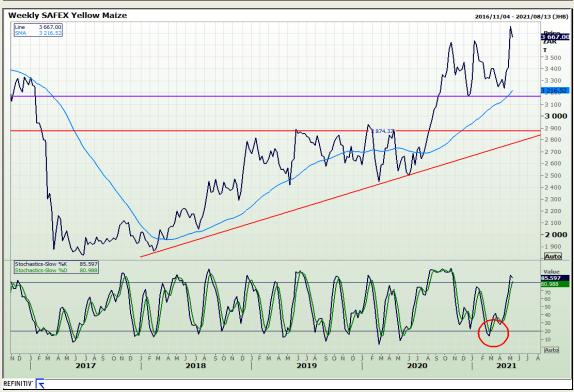

# **Technical Analysis**

South African Futures Exchange - Maize

Market Report: 11 May 2021

3rd Floor, AFGRI Building 12 Byls Bridge Boulevard Highveld Extension 73