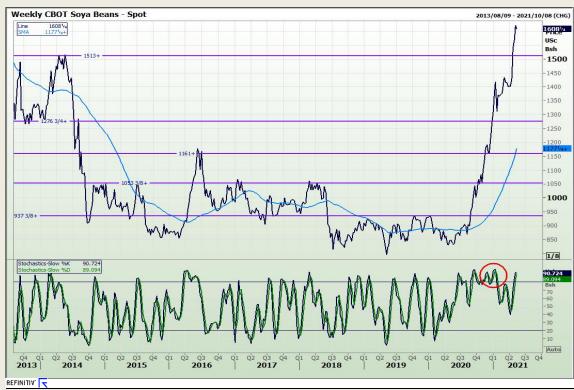

# **Technical Analysis**

Chicago Board of Trade - Soybeans

Market Report : 11 May 2021

3rd Floor, AFGRI Building 12 Byls Bridge Boulevard Highveld Extension 73