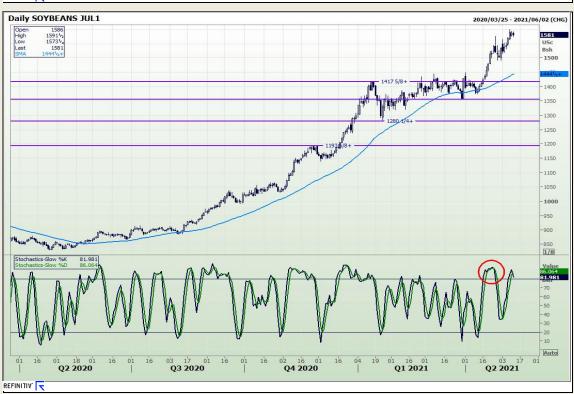

# **Technical Analysis**

Chicago Board of Trade - Soybeans

Market Report : 11 May 2021

3rd Floor, AFGRI Building 12 Byls Bridge Boulevard Highveld Extension 73