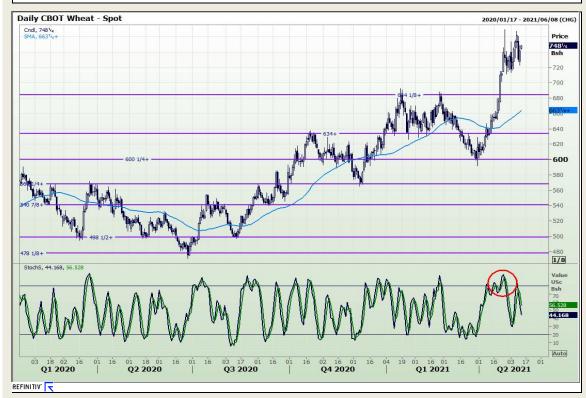

### **Technical Analysis**

Chicago Board of Trade and Kansas Board of Trade - Wheat

Market Report: 12 May 2021

3rd Floor, AFGRI Building 12 Byls Bridge Boulevard Highveld Extension 73