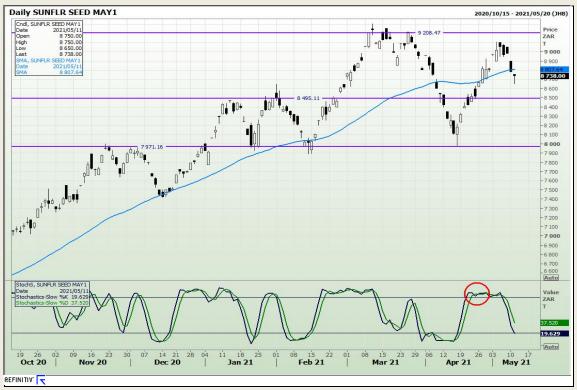

xtension 73

## **Technical Analysis**

South African Futures Exchange - Wheat





Market Report: 12 May 2021

3rd Floor, AFGRI Building 12 Byls Bridge Boulevard Highveld Extension 73

### **Technical Analysis**

Chicago Board of Trade and Kansas Board of Trade - Wheat





Market Report: 12 May 2021

3rd Floor, AFGRI Building 12 Byls Bridge Boulevard Highveld Extension 73

## **Technical Analysis**

Chicago Board of Trade - Soybeans





Market Report: 12 May 2021

3rd Floor, AFGRI Building 12 Byls Bridge Boulevard Highveld Extension 73

## **Technical Analysis**

**South African Futures Exchange - Soybeans** 





Market Report: 12 May 2021

3rd Floor, AFGRI Building 12 Byls Bridge Boulevard Highveld Extension 73

## **Technical Analysis**

South African Futures Exchange - Sunflower