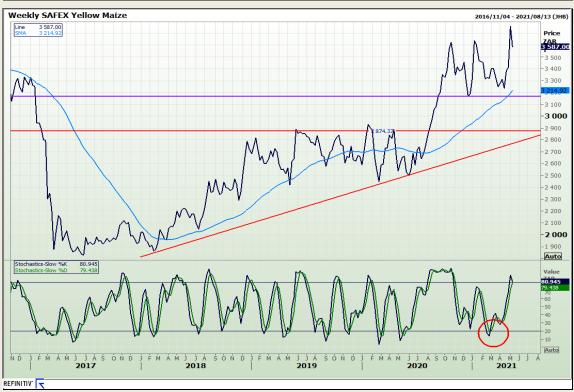

## **Technical Analysis**

South African Futures Exchange - Maize

Market Report: 12 May 2021

3rd Floor, AFGRI Building 12 Byls Bridge Boulevard Highveld Extension 73

## **Technical Analysis**

South African Futures Exchange - Maize

Market Report : 12 May 2021

3rd Floor, AFGRI Building 12 Byls Bridge Boulevard Highveld Extension 73