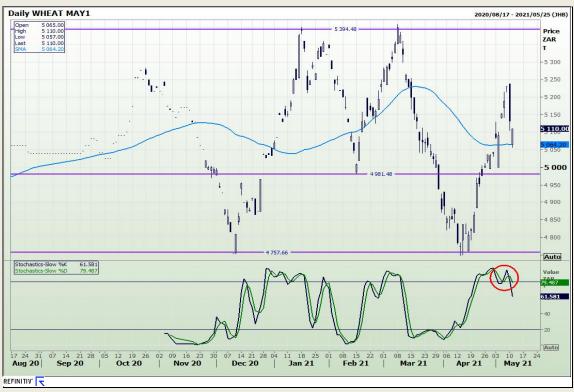

## **Technical Analysis**

South African Futures Exchange - Wheat

Market Report: 12 May 2021

3rd Floor, AFGRI Building 12 Byls Bridge Boulevard Highveld Extension 73