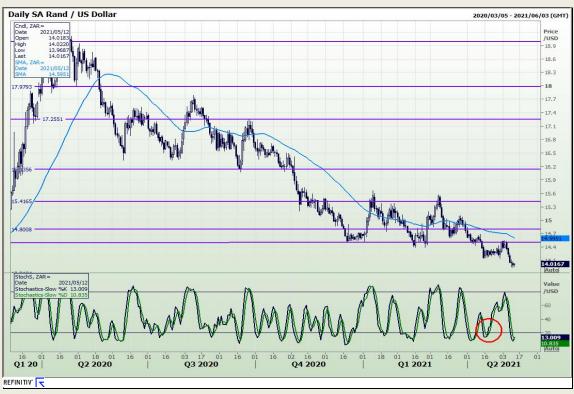

# Technical Report 12 May 2021

Market Report: 12 May 2021

3rd Floor, AFGRI Building 12 Byls Bridge Boulevard Highveld Extension 73

## **Technical Analysis**

Market Report: 12 May 2021

3rd Floor, AFGRI Building 12 Byls Bridge Boulevard Highveld Extension 73