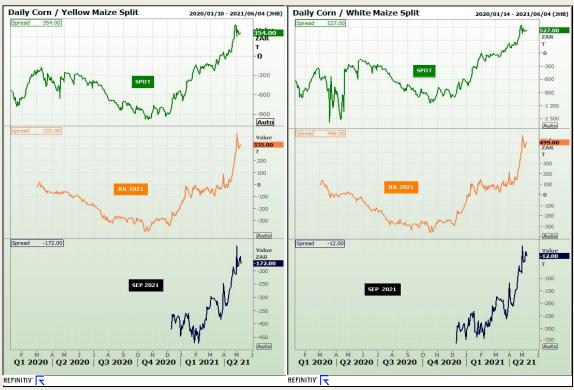

## **Technical Analysis**

South African Futures Exchange - Maize

Market Report: 12 May 2021

3rd Floor, AFGRI Building 12 Byls Bridge Boulevard Highveld Extension 73