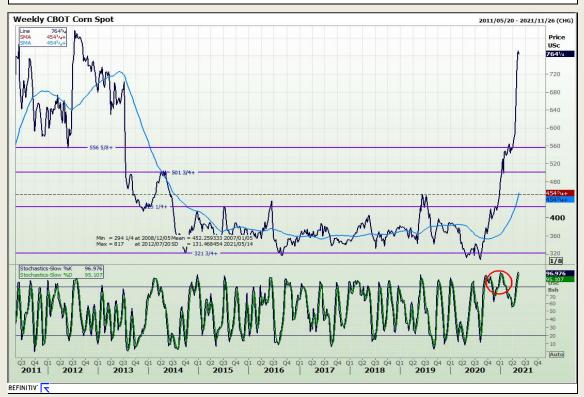

## **Technical Analysis**

South African Futures Exchange - Maize

Market Report : 12 May 2021

3rd Floor, AFGRI Building 12 Byls Bridge Boulevard Highveld Extension 73