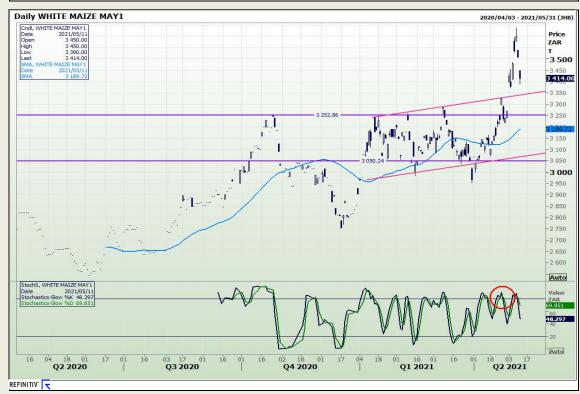

## **Technical Analysis**

South African Futures Exchange - Maize

Market Report: 12 May 2021

3rd Floor, AFGRI Building 12 Byls Bridge Boulevard Highveld Extension 73

## **Technical Analysis**

South African Futures Exchange - Maize

Market Report : 12 May 2021

3rd Floor, AFGRI Building 12 Byls Bridge Boulevard Highveld Extension 73