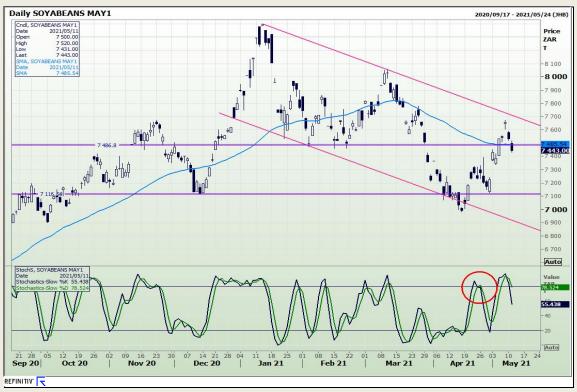

## **Technical Analysis**

**South African Futures Exchange - Soybeans** 

Market Report: 12 May 2021

3rd Floor, AFGRI Building 12 Byls Bridge Boulevard Highveld Extension 73