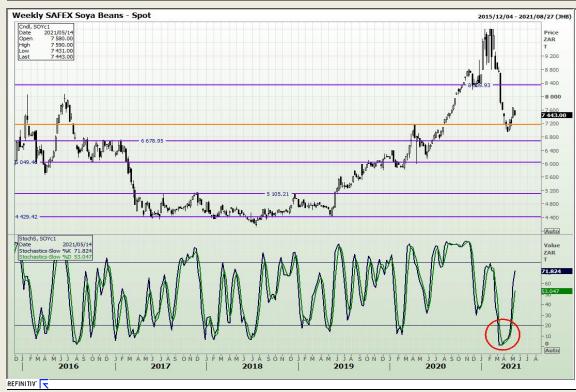

## **Technical Analysis**

**South African Futures Exchange - Soybeans** 

Market Report: 12 May 2021

3rd Floor, AFGRI Building 12 Byls Bridge Boulevard Highveld Extension 73