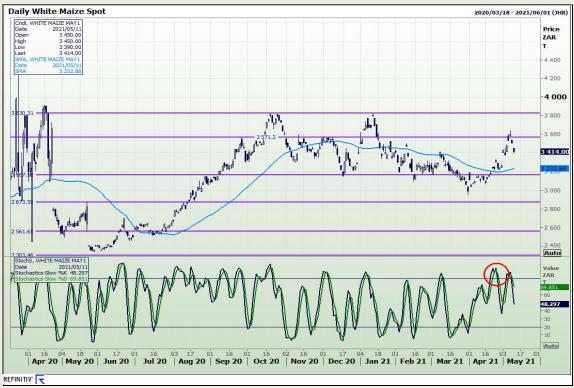

## **Technical Analysis**

South African Futures Exchange - Maize

Market Report: 12 May 2021

3rd Floor, AFGRI Building 12 Byls Bridge Boulevard Highveld Extension 73

## **Technical Analysis**

South African Futures Exchange - Maize

Market Report : 12 May 2021

3rd Floor, AFGRI Building 12 Byls Bridge Boulevard Highveld Extension 73