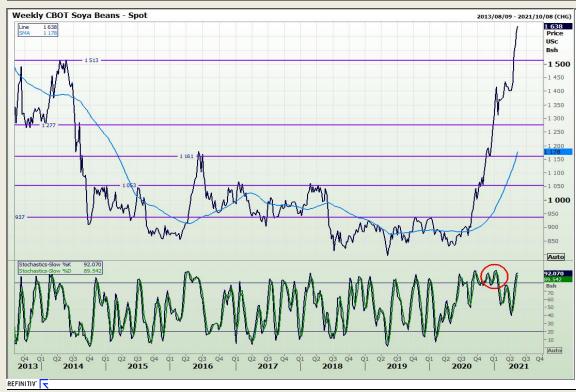

## **Technical Analysis**

Chicago Board of Trade - Soybeans

Market Report: 12 May 2021

3rd Floor, AFGRI Building 12 Byls Bridge Boulevard Highveld Extension 73