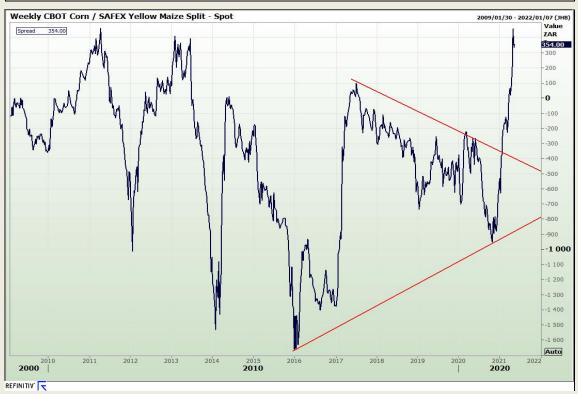

## **Technical Analysis**

South African Futures Exchange - Maize

Market Report: 12 May 2021

3rd Floor, AFGRI Building 12 Byls Bridge Boulevard Highveld Extension 73

## **Technical Analysis**

South African Futures Exchange - Maize

Market Report : 12 May 2021

3rd Floor, AFGRI Building 12 Byls Bridge Boulevard Highveld Extension 73