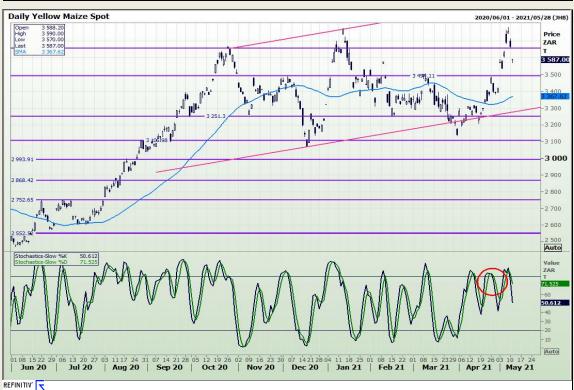

## **Technical Analysis**

South African Futures Exchange - Maize

Market Report: 12 May 2021

3rd Floor, AFGRI Building 12 Byls Bridge Boulevard Highveld Extension 73

## **Technical Analysis**

South African Futures Exchange - Maize

Market Report : 12 May 2021

3rd Floor, AFGRI Building 12 Byls Bridge Boulevard Highveld Extension 73