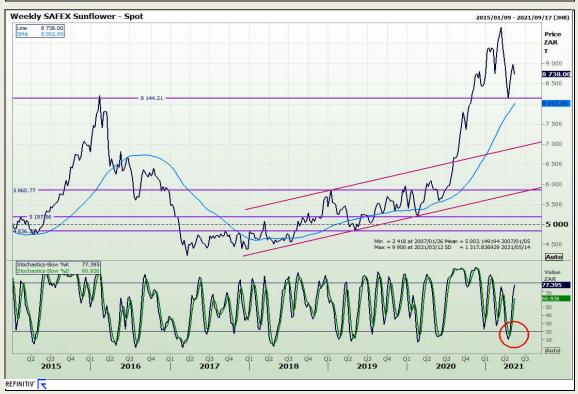

Extension 73

## **Technical Analysis**

South African Futures Exchange - Wheat





Market Report: 12 May 2021

3rd Floor, AFGRI Building 12 Byls Bridge Boulevard Highveld Extension 73

### **Technical Analysis**

Chicago Board of Trade and Kansas Board of Trade - Wheat





Market Report: 12 May 2021

3rd Floor, AFGRI Building 12 Byls Bridge Boulevard Highveld Extension 73

## **Technical Analysis**

Chicago Board of Trade - Soybeans





Market Report: 12 May 2021

3rd Floor, AFGRI Building 12 Byls Bridge Boulevard Highveld Extension 73

## **Technical Analysis**

**South African Futures Exchange - Soybeans** 





Market Report: 12 May 2021

3rd Floor, AFGRI Building 12 Byls Bridge Boulevard Highveld Extension 73

## **Technical Analysis**

South African Futures Exchange - Sunflower