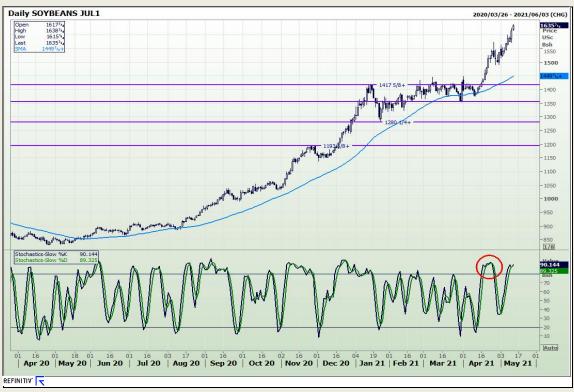

## **Technical Analysis**

Chicago Board of Trade - Soybeans

Market Report: 12 May 2021

3rd Floor, AFGRI Building 12 Byls Bridge Boulevard Highveld Extension 73