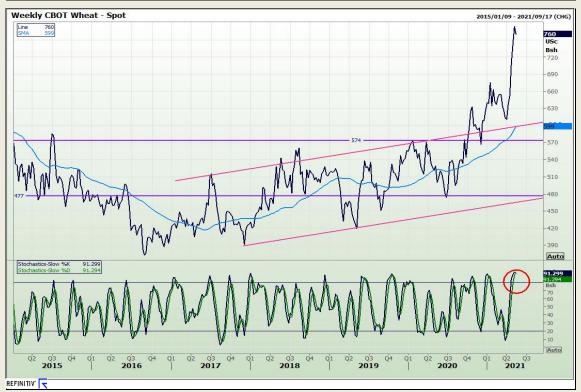

### **Technical Analysis**

Chicago Board of Trade and Kansas Board of Trade - Wheat

Market Report: 12 May 2021

3rd Floor, AFGRI Building 12 Byls Bridge Boulevard Highveld Extension 73