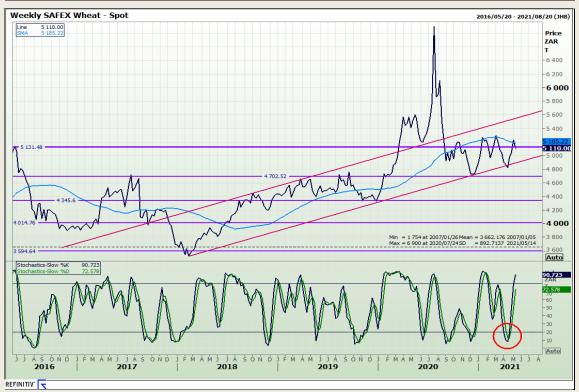

## **Technical Analysis**

South African Futures Exchange - Wheat

Market Report: 12 May 2021

3rd Floor, AFGRI Building 12 Byls Bridge Boulevard Highveld Extension 73