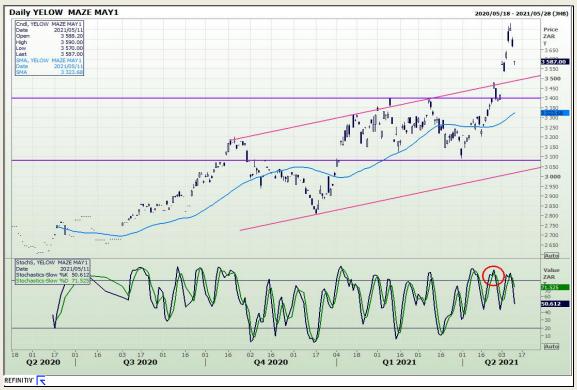

## **Technical Analysis**

South African Futures Exchange - Maize

Market Report: 12 May 2021

3rd Floor, AFGRI Building 12 Byls Bridge Boulevard Highveld Extension 73

## **Technical Analysis**

South African Futures Exchange - Maize

Market Report : 12 May 2021

3rd Floor, AFGRI Building 12 Byls Bridge Boulevard Highveld Extension 73