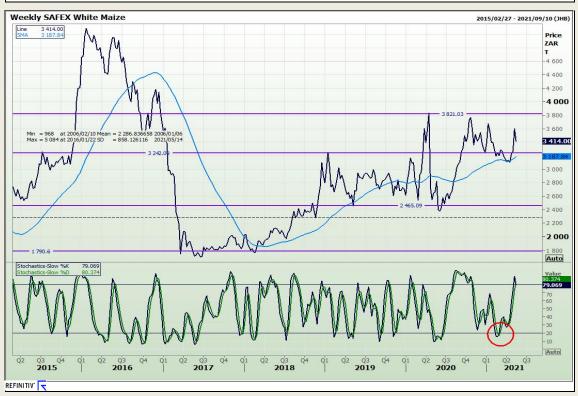

## **Technical Analysis**

South African Futures Exchange - Maize

Market Report: 12 May 2021

3rd Floor, AFGRI Building 12 Byls Bridge Boulevard Highveld Extension 73