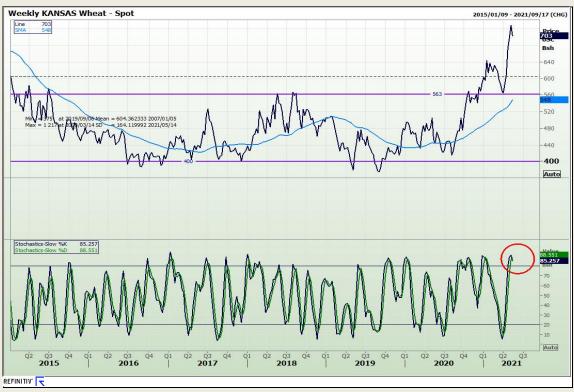

### **Technical Analysis**

Chicago Board of Trade and Kansas Board of Trade - Wheat

Market Report: 12 May 2021

3rd Floor, AFGRI Building 12 Byls Bridge Boulevard Highveld Extension 73