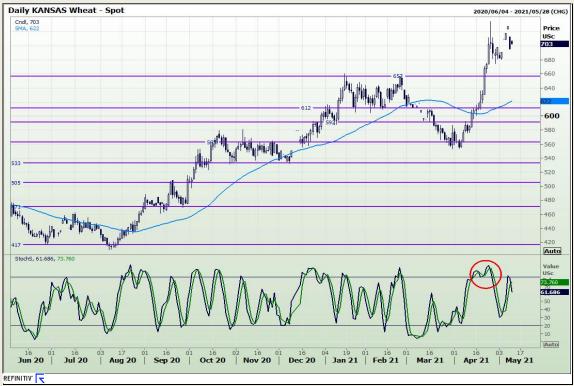

### **Technical Analysis**

Chicago Board of Trade and Kansas Board of Trade - Wheat

Market Report: 12 May 2021

3rd Floor, AFGRI Building 12 Byls Bridge Boulevard Highveld Extension 73