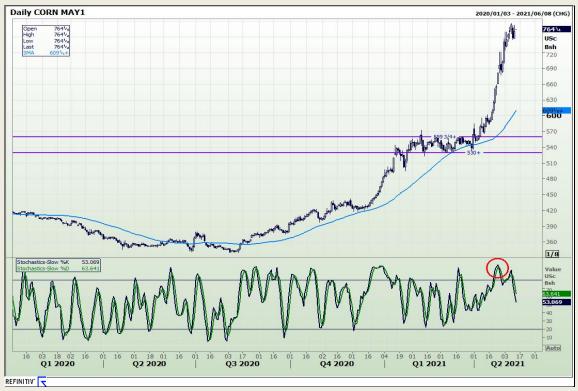

## **Technical Analysis**

South African Futures Exchange - Maize

Market Report : 12 May 2021

3rd Floor, AFGRI Building 12 Byls Bridge Boulevard Highveld Extension 73