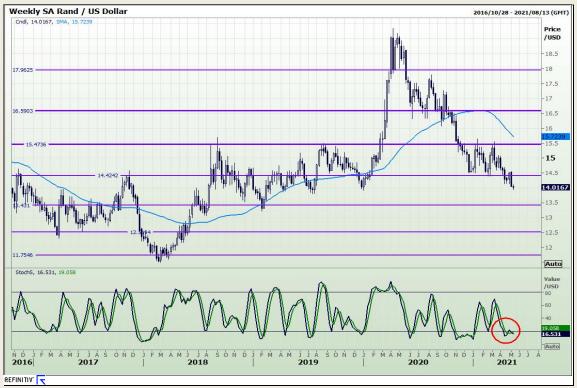

# Technical Report 12 May 2021

Market Report: 12 May 2021

3rd Floor, AFGRI Building 12 Byls Bridge Boulevard Highveld Extension 73

## **Technical Analysis**

Market Report: 12 May 2021

3rd Floor, AFGRI Building 12 Byls Bridge Boulevard Highveld Extension 73