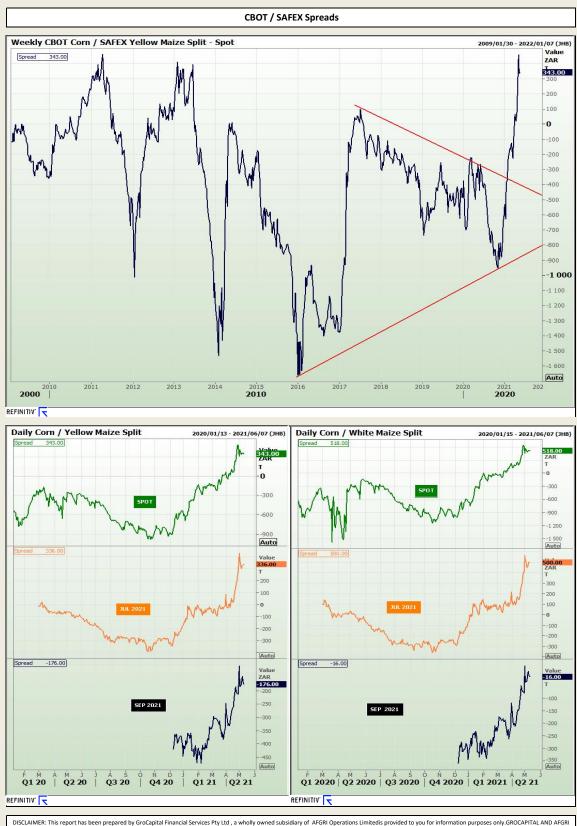

### **GroCapital Broking Services**

Market Report : 13 May 2021

3rd Floor, AFGRI Building 12 Byls Bridge Boulevard Highveld Extension 73

# **Technical Analysis**





### **GroCapital Broking Services**

Market Report : 13 May 2021

3rd Floor, AFGRI Building 12 Byls Bridge Boulevard Highveld Extension 73

# **Technical Analysis**



DISCLAMER: This report has been prepared by GroCapital Financial Services Pty Ltd, a wholly owned subsidiary of AFGRI Operations Limitedis provided to you for information purposes only, GROCAPITAL AND AFGRI hereby certify that the views expressed in this report were obtained from sources which GROCAPITAL AND AFGRI consider to be reliable.GROCAPITAL AND AFGRI do not make any representations or give any guarantees or warranties, expressed or implied, as to the correctness, accuracy or completeness of the report.Neither GROCAPITAL AND AFGRI nor any affiliate, nor any of their respective officers, directors, partners or employees, shall assume any liability for any losses arising from errors or omissions in the opinions, forecasts or information, irrespective of whether there has been any ne