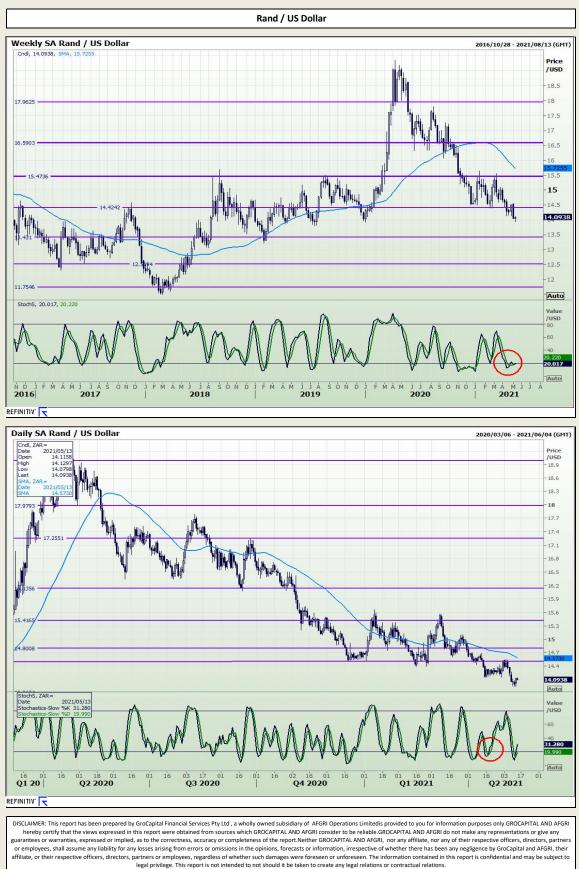

### **GroCapital Broking Services**

Market Report : 13 May 2021

3rd Floor, AFGRI Building 12 Byls Bridge Boulevard Highveld Extension 73

# **Technical Analysis**





### **GroCapital Broking Services**

Market Report : 13 May 2021

3rd Floor, AFGRI Building 12 Byls Bridge Boulevard Highveld Extension 73

# **Technical Analysis**



DISCLAMER: This report has been prepared by GroCapital Financial Services Pty Ltd, a wholly owned subsidiary of AFGRI Operations Limitedis provided to you for information purposes only, GROCAPITAL AND AFGRI hereby certify that the views expressed in this report were obtained from sources which GROCAPITAL AND AFGRI consider to be reliable.GROCAPITAL AND AFGRI do not make any representations or give any guarantees or warranties, expressed or implied, as to the correctness, accuracy or completeness of the report.Neither GROCAPITAL AND AFGRI nor any affiliate, nor any of their respective officers, directors, partners or empl