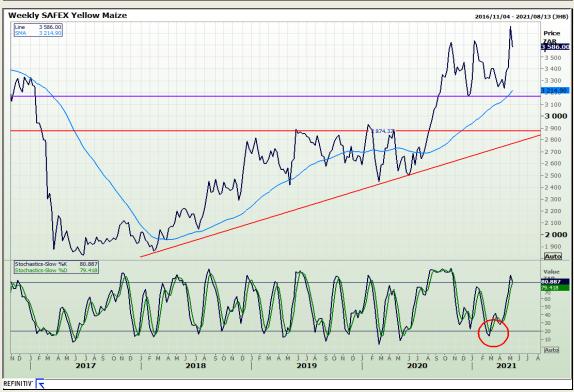

# **Technical Analysis**

South African Futures Exchange - Maize

Market Report: 14 May 2021

3rd Floor, AFGRI Building 12 Byls Bridge Boulevard Highveld Extension 73

## **Technical Analysis**

Market Report: 14 May 2021

3rd Floor, AFGRI Building 12 Byls Bridge Boulevard Highveld Extension 73