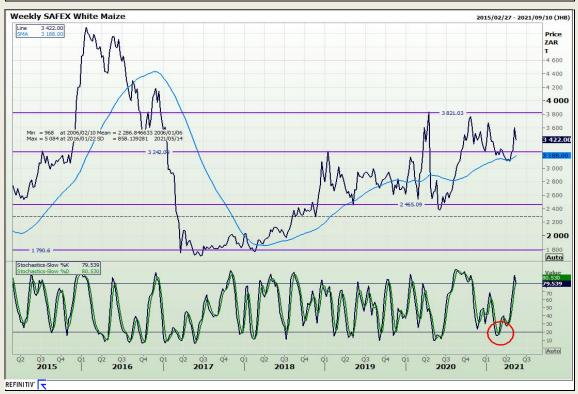

# **Technical Analysis**

South African Futures Exchange - Maize

Market Report: 14 May 2021

3rd Floor, AFGRI Building 12 Byls Bridge Boulevard Highveld Extension 73

## **Technical Analysis**

South African Futures Exchange - Maize

Market Report: 14 May 2021

3rd Floor, AFGRI Building 12 Byls Bridge Boulevard Highveld Extension 73