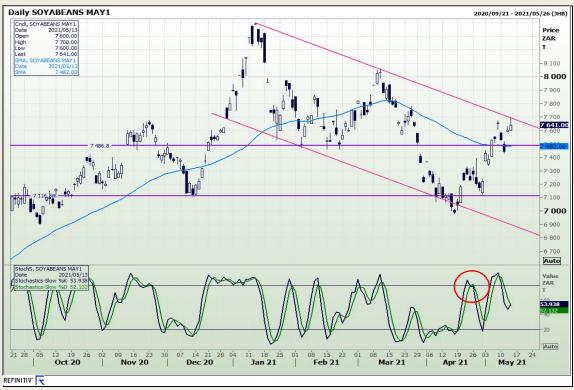

# **Technical Analysis**

**South African Futures Exchange - Soybeans** 

Market Report: 14 May 2021

3rd Floor, AFGRI Building 12 Byls Bridge Boulevard Highveld Extension 73