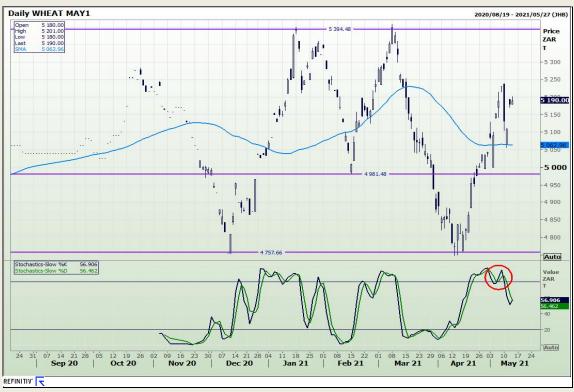

# **Technical Analysis**

South African Futures Exchange - Wheat

Market Report: 14 May 2021

3rd Floor, AFGRI Building 12 Byls Bridge Boulevard Highveld Extension 73