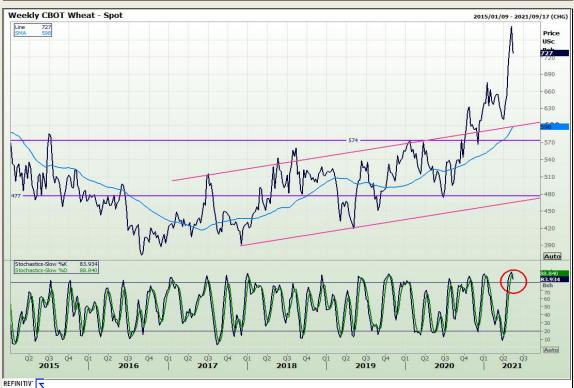

## **Technical Analysis**

Chicago Board of Trade and Kansas Board of Trade - Wheat

Market Report: 14 May 2021

3rd Floor, AFGRI Building 12 Byls Bridge Boulevard Highveld Extension 73