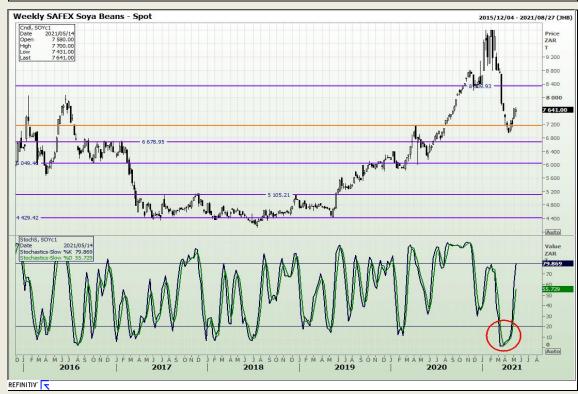

# **Technical Analysis**

**South African Futures Exchange - Soybeans** 

Market Report: 14 May 2021

3rd Floor, AFGRI Building 12 Byls Bridge Boulevard Highveld Extension 73