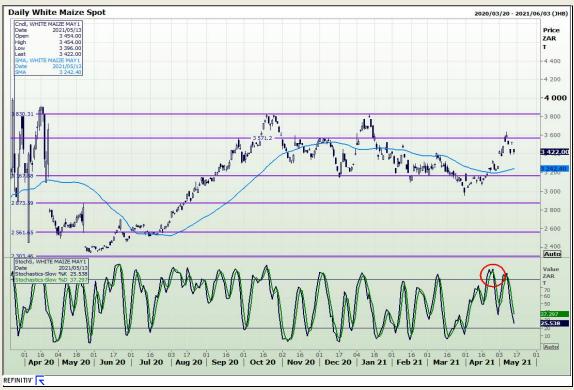

# **Technical Analysis**

South African Futures Exchange - Maize

Market Report: 14 May 2021

3rd Floor, AFGRI Building 12 Byls Bridge Boulevard Highveld Extension 73

## **Technical Analysis**

South African Futures Exchange - Maize

Market Report: 14 May 2021

3rd Floor, AFGRI Building 12 Byls Bridge Boulevard Highveld Extension 73