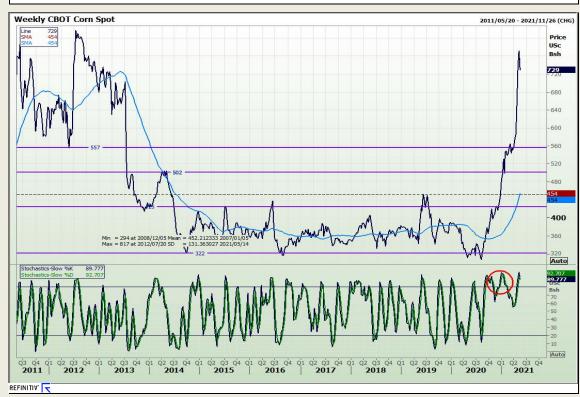

# **Technical Analysis**

South African Futures Exchange - Maize

Market Report: 14 May 2021

3rd Floor, AFGRI Building 12 Byls Bridge Boulevard Highveld Extension 73

## **Technical Analysis**

Market Report: 14 May 2021

3rd Floor, AFGRI Building 12 Byls Bridge Boulevard Highveld Extension 73