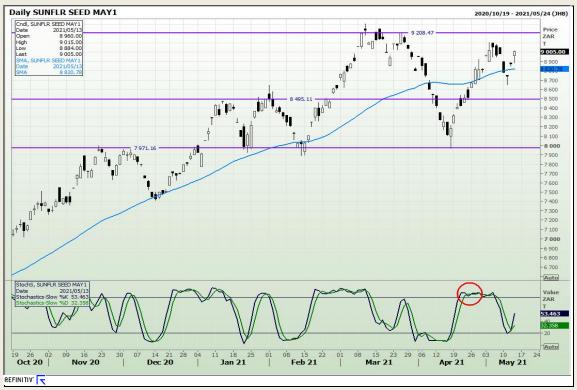

I Building 12 Byls Bridge Boulevard Highveld Extension 73

# **Technical Analysis**

South African Futures Exchange - Wheat





Market Report: 14 May 2021

3rd Floor, AFGRI Building 12 Byls Bridge Boulevard Highveld Extension 73

## **Technical Analysis**

Chicago Board of Trade and Kansas Board of Trade - Wheat





Market Report: 14 May 2021

3rd Floor, AFGRI Building 12 Byls Bridge Boulevard Highveld Extension 73

# **Technical Analysis**

Chicago Board of Trade - Soybeans





Market Report : 14 May 2021

3rd Floor, AFGRI Building 12 Byls Bridge Boulevard Highveld Extension 73

# **Technical Analysis**

**South African Futures Exchange - Soybeans** 





Market Report: 14 May 2021

3rd Floor, AFGRI Building 12 Byls Bridge Boulevard Highveld Extension 73

# **Technical Analysis**