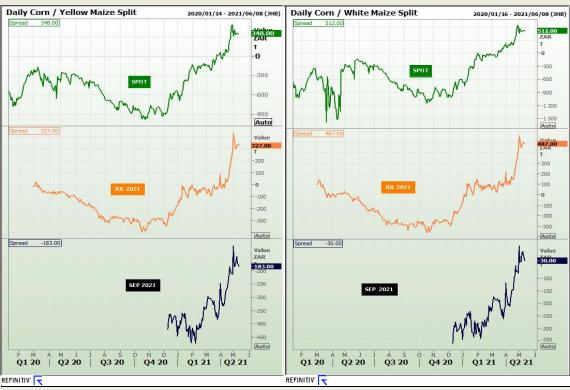

# **Technical Analysis**

South African Futures Exchange - Maize

Market Report: 14 May 2021

3rd Floor, AFGRI Building 12 Byls Bridge Boulevard Highveld Extension 73

## **Technical Analysis**

South African Futures Exchange - Maize

Market Report: 14 May 2021

3rd Floor, AFGRI Building 12 Byls Bridge Boulevard Highveld Extension 73