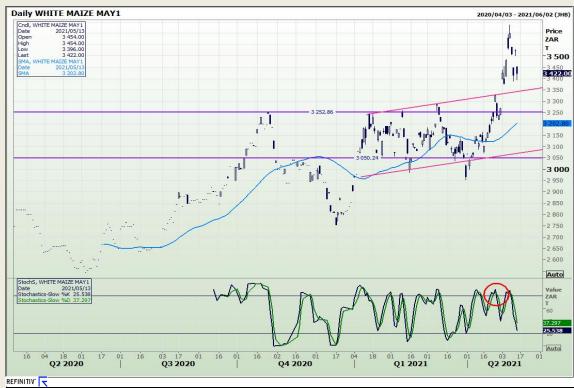

# **Technical Analysis**

South African Futures Exchange - Maize

Market Report: 14 May 2021

3rd Floor, AFGRI Building 12 Byls Bridge Boulevard Highveld Extension 73

## **Technical Analysis**

South African Futures Exchange - Maize

Market Report: 14 May 2021

3rd Floor, AFGRI Building 12 Byls Bridge Boulevard Highveld Extension 73