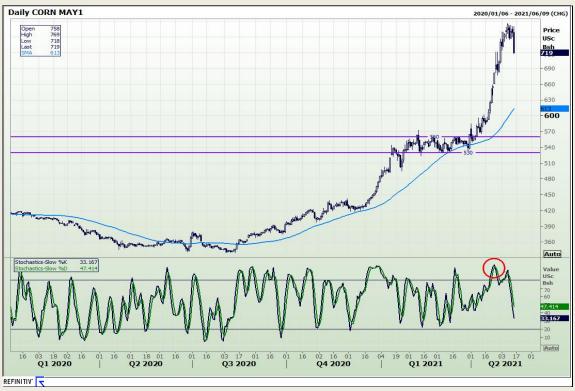

# **Technical Analysis**

South African Futures Exchange - Maize

Market Report: 14 May 2021

3rd Floor, AFGRI Building 12 Byls Bridge Boulevard Highveld Extension 73

## **Technical Analysis**

Market Report: 14 May 2021

3rd Floor, AFGRI Building 12 Byls Bridge Boulevard Highveld Extension 73