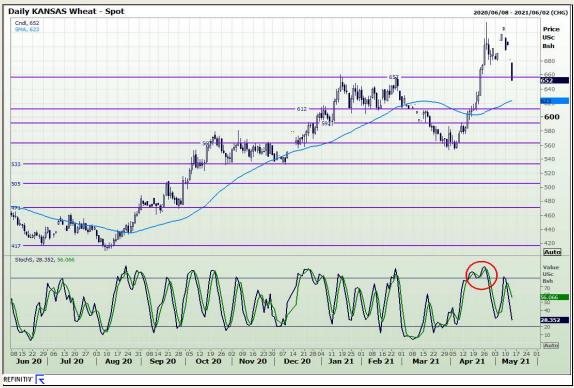

## **Technical Analysis**

Chicago Board of Trade and Kansas Board of Trade - Wheat

Market Report: 14 May 2021

3rd Floor, AFGRI Building 12 Byls Bridge Boulevard Highveld Extension 73