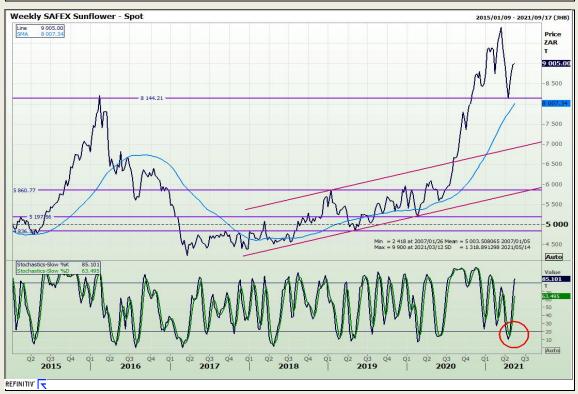

GRI Building 12 Byls Bridge Boulevard Highveld Extension 73

# **Technical Analysis**

South African Futures Exchange - Wheat





Market Report: 14 May 2021

3rd Floor, AFGRI Building 12 Byls Bridge Boulevard Highveld Extension 73

## **Technical Analysis**

Chicago Board of Trade and Kansas Board of Trade - Wheat





Market Report: 14 May 2021

3rd Floor, AFGRI Building 12 Byls Bridge Boulevard Highveld Extension 73

# **Technical Analysis**

Chicago Board of Trade - Soybeans





Market Report : 14 May 2021

3rd Floor, AFGRI Building 12 Byls Bridge Boulevard Highveld Extension 73

# **Technical Analysis**

**South African Futures Exchange - Soybeans** 





Market Report: 14 May 2021

3rd Floor, AFGRI Building 12 Byls Bridge Boulevard Highveld Extension 73

# **Technical Analysis**