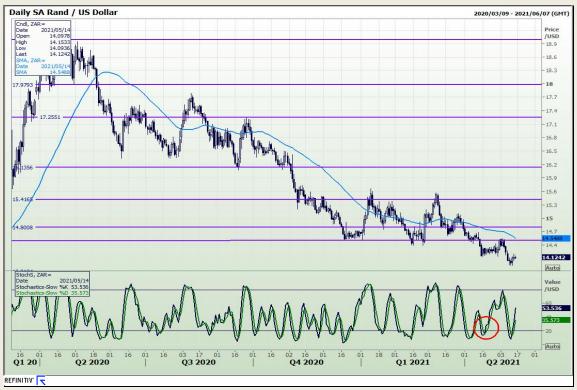

## **Technical Analysis**

Market Report: 14 May 2021

3rd Floor, AFGRI Building 12 Byls Bridge Boulevard Highveld Extension 73