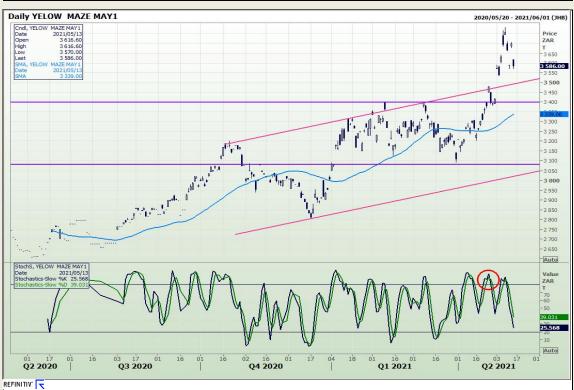

# **Technical Analysis**

South African Futures Exchange - Maize

Market Report: 14 May 2021

3rd Floor, AFGRI Building 12 Byls Bridge Boulevard Highveld Extension 73

## **Technical Analysis**

South African Futures Exchange - Maize

Market Report: 14 May 2021

3rd Floor, AFGRI Building 12 Byls Bridge Boulevard Highveld Extension 73