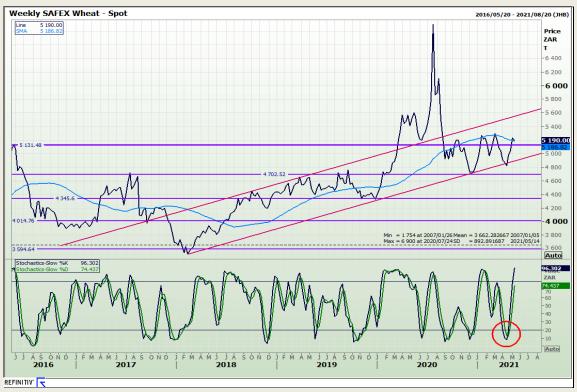

# **Technical Analysis**

South African Futures Exchange - Wheat

Market Report: 14 May 2021

3rd Floor, AFGRI Building 12 Byls Bridge Boulevard Highveld Extension 73