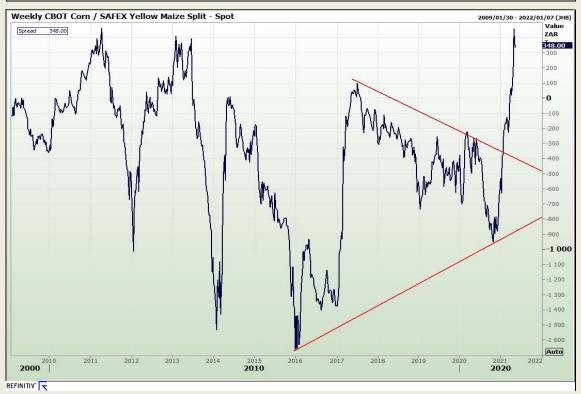

## **Technical Analysis**

Market Report: 14 May 2021

3rd Floor, AFGRI Building 12 Byls Bridge Boulevard Highveld Extension 73