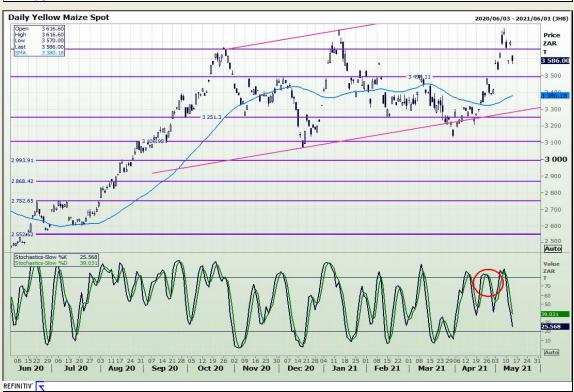

# **Technical Analysis**

South African Futures Exchange - Maize

Market Report: 14 May 2021

3rd Floor, AFGRI Building 12 Byls Bridge Boulevard Highveld Extension 73

## **Technical Analysis**

Market Report: 14 May 2021

3rd Floor, AFGRI Building 12 Byls Bridge Boulevard Highveld Extension 73