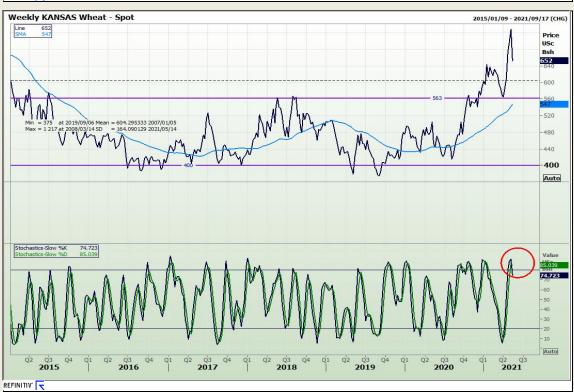

## **Technical Analysis**

Chicago Board of Trade and Kansas Board of Trade - Wheat

Market Report: 14 May 2021

3rd Floor, AFGRI Building 12 Byls Bridge Boulevard Highveld Extension 73