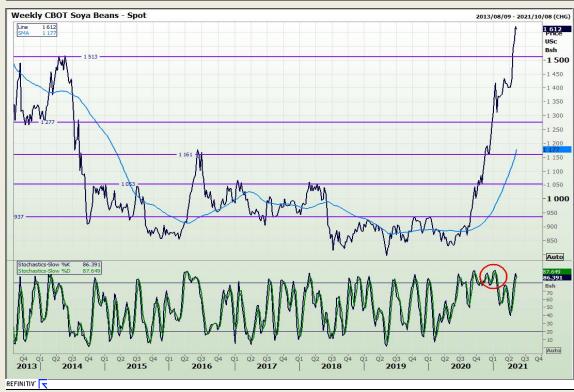

# **Technical Analysis**

Chicago Board of Trade - Soybeans

Market Report : 14 May 2021

3rd Floor, AFGRI Building 12 Byls Bridge Boulevard Highveld Extension 73