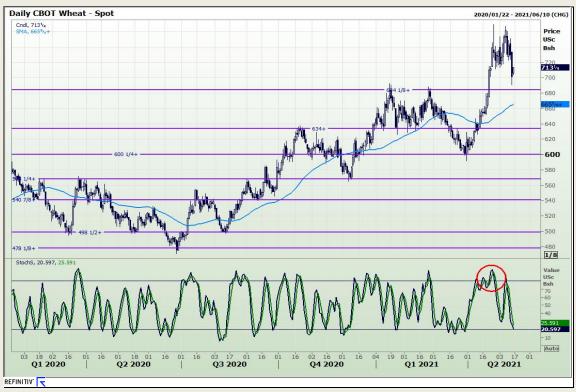

## **Technical Analysis**

Chicago Board of Trade and Kansas Board of Trade - Wheat

Market Report: 14 May 2021

3rd Floor, AFGRI Building 12 Byls Bridge Boulevard Highveld Extension 73