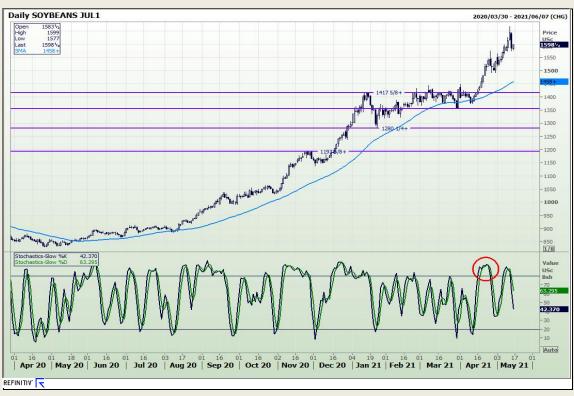

# **Technical Analysis**

Chicago Board of Trade - Soybeans

Market Report : 14 May 2021

3rd Floor, AFGRI Building 12 Byls Bridge Boulevard Highveld Extension 73