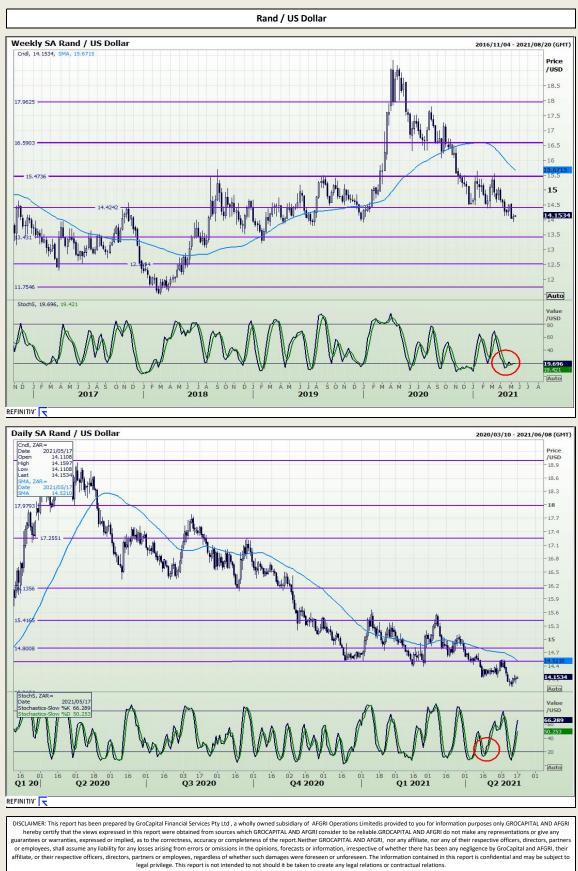

### **GroCapital Broking Services**

Market Report : 17 May 2021

3rd Floor, AFGRI Building 12 Byls Bridge Boulevard Highveld Extension 73

# **Technical Analysis**





### **GroCapital Broking Services**

Market Report : 17 May 2021

3rd Floor, AFGRI Building 12 Byls Bridge Boulevard Highveld Extension 73

# **Technical Analysis**



or employees, shall assume any liability for any losses arising from errors or omissions in the opinions, forecasts or information, irrespective of whether there has been any negligence by GroCapital and AFGRI, their affiliate, or their respective officers, directors, partners or employees, regardless of whether such damages were foreseen or unforeseen. The information contained in this report is confidential and may be subject to legal privilege. This report is not intended to not should it be taken to create any legal relations or contractual relations.



Market Report : 17 May 2021

#### 3rd Floor, AFGRI Building 12