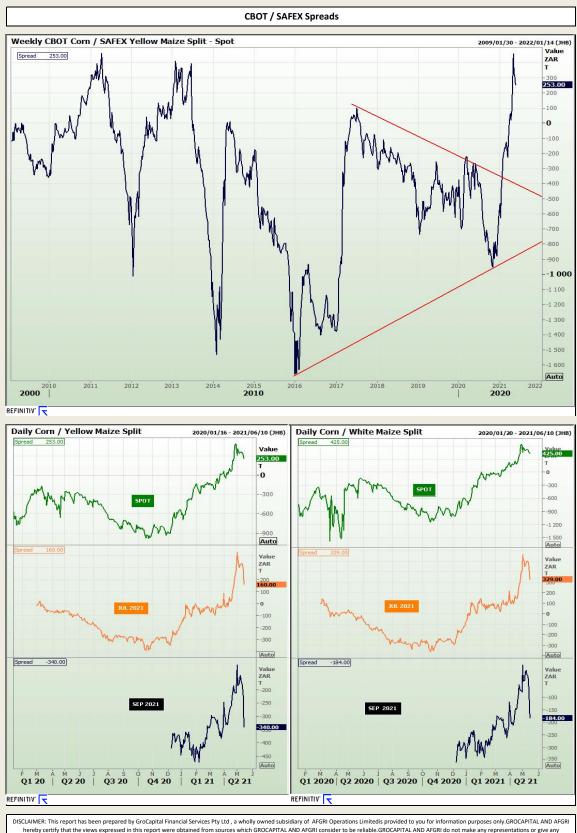

### **GroCapital Broking Services**

Market Report : 18 May 2021

3rd Floor, AFGRI Building 12 Byls Bridge Boulevard Highveld Extension 73

## **Technical Analysis**



Jannie van Der Watt - 011 063 2729 Susan Mittermeier - 011 063 2720 Willem Peyper - 011 063 2724 Johan Du Toit - 011 063 2723



### **GroCapital Broking Services**

Market Report : 18 May 2021

3rd Floor, AFGRI Building 12 Byls Bridge Boulevard Highveld Extension 73

# **Technical Analysis**



DISCLAIMER: This report has been prepared by GroCapital Financial Services Pty Ltd, a wholly owned subsidiary of AFGRI Operations Limitedis provided to you for information purposes only.GROCAPITAL AND AFGRI hereby certify that the views expressed in this report were obtained from sources which GROCAPITAL AND AFGRI consider to be reliable.GROCAPITAL AND AFGRI do not make any representations or give any guarantees or warrantices, expressed or implied, as to the correctness, accuracy or completeness of the report.Neither GROCAPITAL AND AFGRI, nor any affiliate, nor any of their respective officers, directors, partners or employees, shall assume any liability for any losses arising from errors or omissions in the opinions, forecasts or information, irrespective of whether there has been any