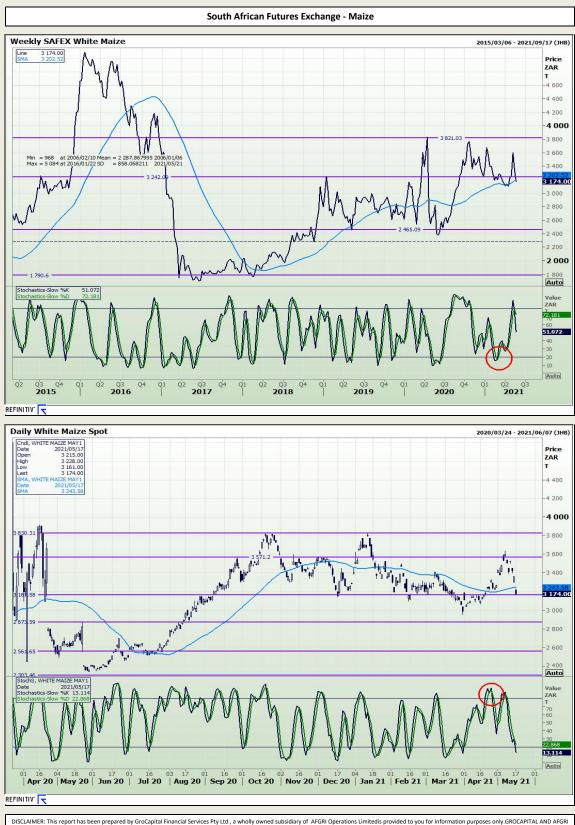

### **GroCapital Broking Services**

Market Report : 18 May 2021

3rd Floor, AFGRI Building 12 Byls Bridge Boulevard Highveld Extension 73

## **Technical Analysis**

Jannie van Der Watt - 011 063 2729 Susan Mittermeier - 011 063 2720 Willem Peyper - 011 063 2724 Johan Du Toit - 011 063 2723