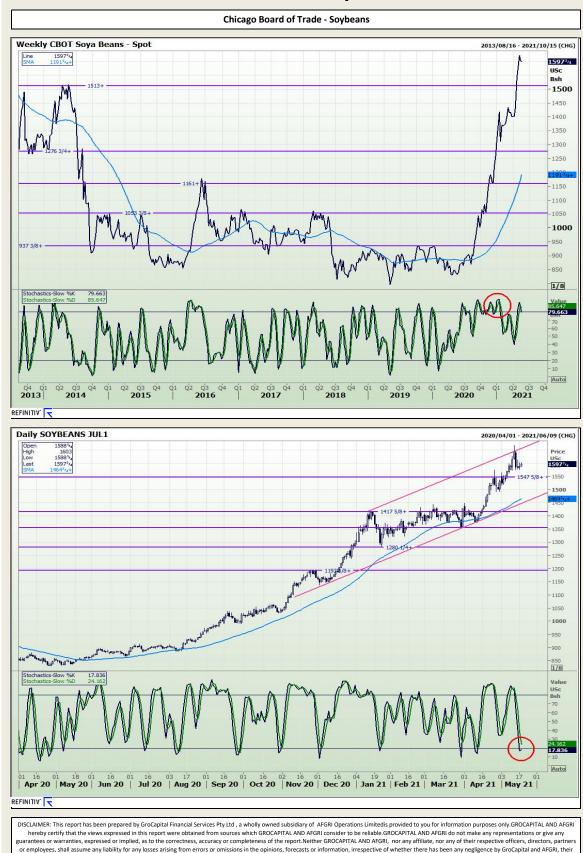

### **GroCapital Broking Services**

Market Report : 18 May 2021

3rd Floor, AFGRI Building 12 Byls Bridge Boulevard Highveld Extension 73

## **Technical Analysis**

DISCLAIMER: This report has been prepared by GroCapital Financial Services Pty Ltd, a wholly owned subsidiary of AFGRI Operations Limitedis provided to you for information purposes only.GROCAPITAL AND AFGRI hereby certify that the views expressed in this report were obtained from sources which GROCAPITAL AND AFGRI consider to be reliable.GROCAPITAL AND AFGRI do not make any representations or give any guarantees or warranties, expressed or implied, as to the correctness, accuracy or completeness of the report.NetHere GROCAPITAL AND AFGRI, nor any affiliate, nor any of their respective officers, directors, partners or employees, shall assume any liability for any losses arising from errors or omissions in the opinions, forecasts or information, irrespective of whether there has been any negligence by GroCapital and AFGRI, their affiliate, or their respective officers, directors, partners or employees, regardless of whether such damages were foreseen or unforeseen. The information contained in this report is confidential and may be subject to legal privilege. This report is not intended to not should it be taken to create any legal relations or contractual relations.