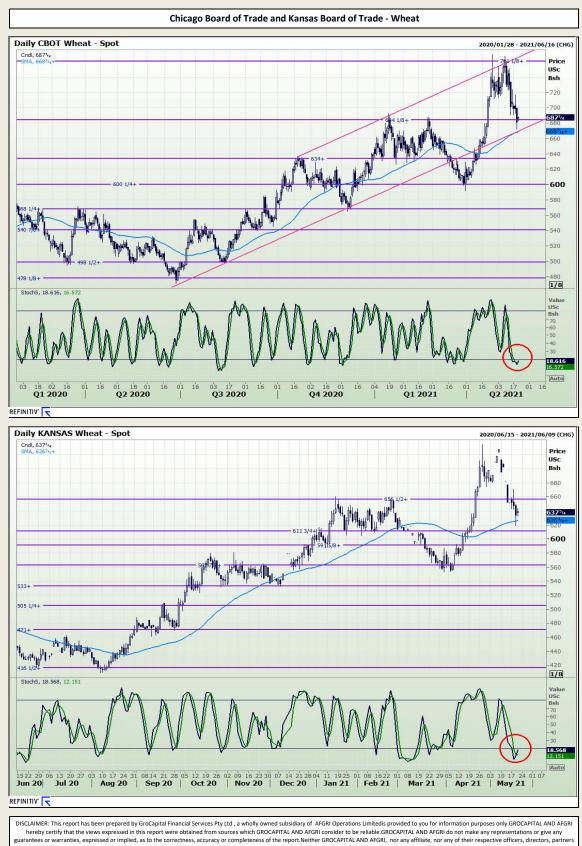

Market Report : 20 May 2021

#### 3rd Floor, AFGRI Building 12 Byls Bridge Boulevard Highveld Extension 73

# **Technical Analysis**

become that the respective of the sector plant by the sector where it is the sector where it is the sector is been plant by the sector is been