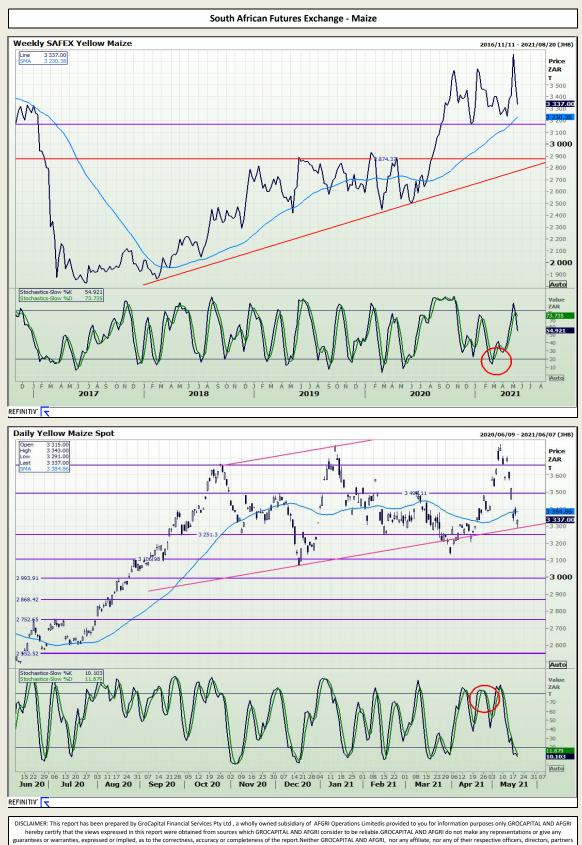

Market Report : 20 May 2021

#### 3rd Floor, AFGRI Building 12 Byls Bridge Boulevard Highveld Extension 73

# **Technical Analysis**

become that the respective of the sector plant by the sector where it is the sector where it is the sector is been plant by the sector is been