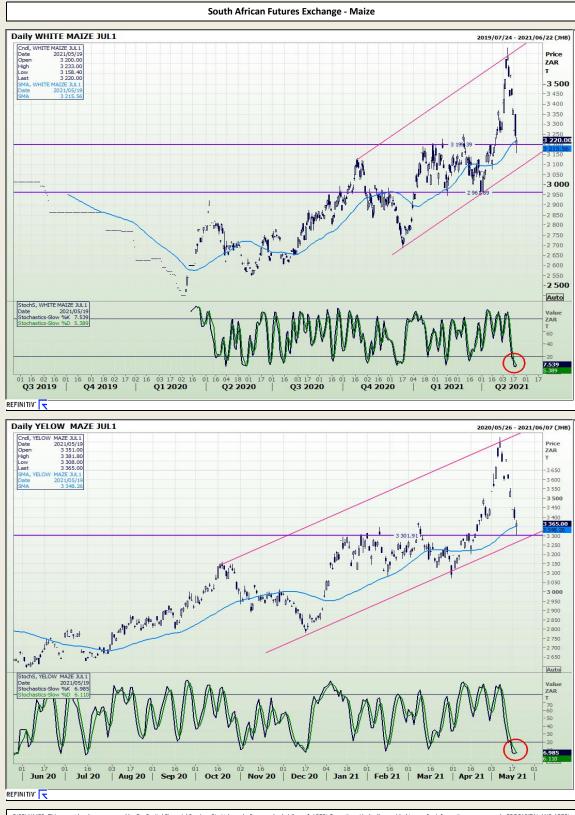

### **GroCapital Broking Services**

Market Report : 20 May 2021

3rd Floor, AFGRI Building 12 Byls Bridge Boulevard Highveld Extension 73

## **Technical Analysis**

DISCLAMENC: This report has been prepared by GroCapital Hinancial services Pty Ltd., a wholly owned subsidiary of AFGRI Operations Limitedis provided to you for information purposes only, GROCAPITAL AND AFGRI hereby certify that the views expressed in this report were obtained from sources which GROCAPITAL AND AFGRI Consider to be reliable. GROCAPITAL AND AFGRI do not make any representations or give any guarantees or warranties, expressed or implied, as to the correctness, accuracy or completeness of the report. Neither GROCAPITAL AND AFGRI, nor any affiliate, nor any of their respective officers, directors, partners or employees, shall assume any liability for any losses arising from errors or omissions in the opinions, forecasts or information, irrespective of whether there has been any negligence by GroCapital and AFGRI, their affiliate, or their respective officers, directors, partners of whether such damages were foreseen or unforeseen. The information contained in this report is confidential and may be subject to legal privilege. This report is not intended to not should it be taken to create any legal relations or contractual relations.