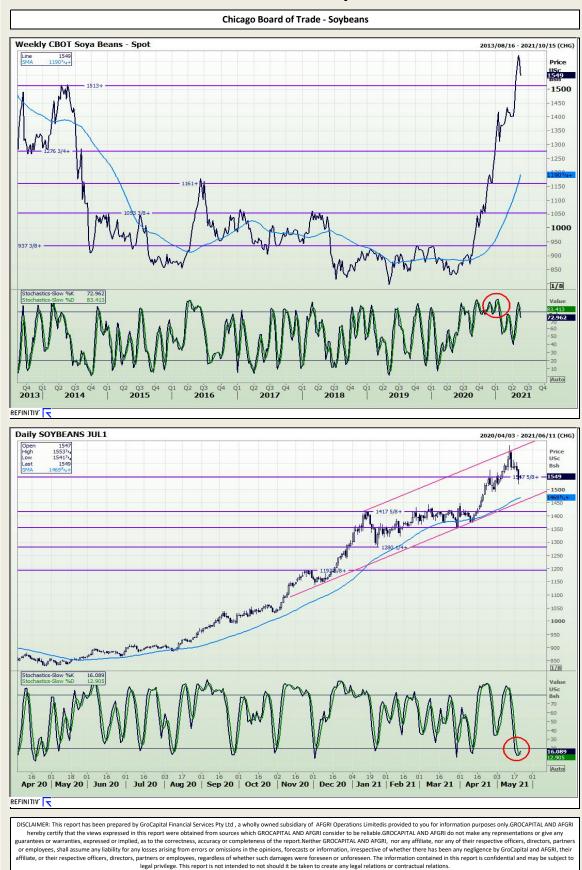

### **GroCapital Broking Services**

Market Report : 20 May 2021

3rd Floor, AFGRI Building 12 Byls Bridge Boulevard Highveld Extension 73

## **Technical Analysis**

DISCLAMENC: This report has been prepared by GroCapital Hinancial services Pty Ltd., a wholly owned subsidiary of AFGRI Operations Limitedis provided to you for information purposes only, GROCAPITAL AND AFGRI hereby certify that the views expressed in this report were obtained from sources which GROCAPITAL AND AFGRI Consider to be reliable. GROCAPITAL AND AFGRI do not make any representations or give any guarantees or warranties, expressed or implied, as to the correctness, accuracy or completeness of the report. Neither GROCAPITAL AND AFGRI, nor any affiliate, nor any of their respective officers, directors, partners or employees, shall assume any liability for any losses arising from errors or omissions in the opinions, forecasts or information, irrespective of whether there has been any negligence by GroCapital and AFGRI, their affiliate, or their respective officers, directors, partners of whether such damages were foreseen or unforeseen. The information contained in this report is confidential and may be subject to legal privilege. This report is not intended to not should it be taken to create any legal relations or contractual relations.