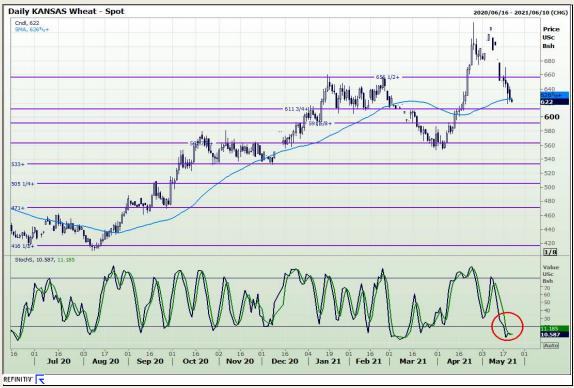

## **Technical Analysis**

Chicago Board of Trade and Kansas Board of Trade - Wheat

Market Report : 21 May 2021

3rd Floor, AFGRI Building 12 Byls Bridge Boulevard Highveld Extension 73