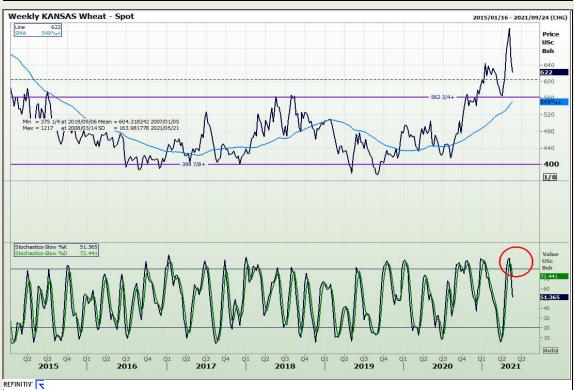

## **Technical Analysis**

Chicago Board of Trade and Kansas Board of Trade - Wheat

Market Report : 21 May 2021

3rd Floor, AFGRI Building 12 Byls Bridge Boulevard Highveld Extension 73