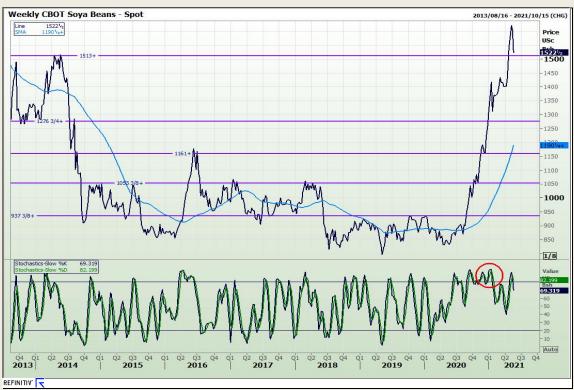

# **Technical Analysis**

Chicago Board of Trade - Soybeans

Market Report : 21 May 2021

3rd Floor, AFGRI Building 12 Byls Bridge Boulevard Highveld Extension 73