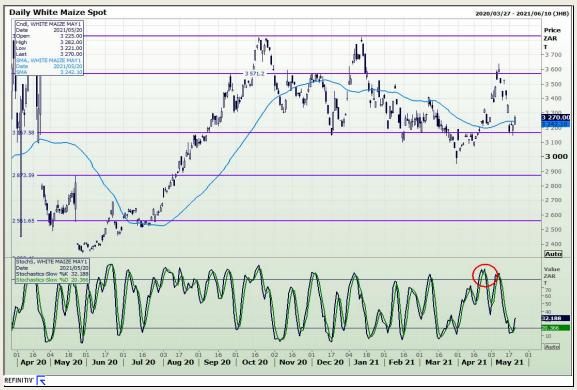

# **Technical Analysis**

South African Futures Exchange - Maize

Market Report : 21 May 2021

3rd Floor, AFGRI Building 12 Byls Bridge Boulevard Highveld Extension 73