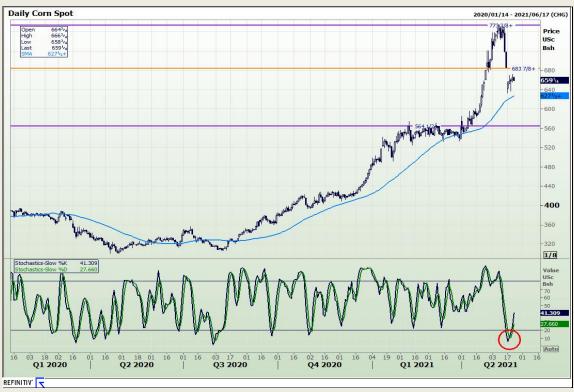

# **Technical Analysis**

South African Futures Exchange - Maize

Market Report : 21 May 2021

3rd Floor, AFGRI Building 12 Byls Bridge Boulevard Highveld Extension 73