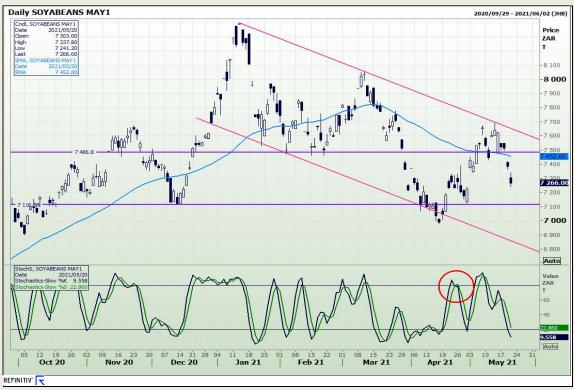

# **Technical Analysis**

**South African Futures Exchange - Soybeans** 

Market Report : 21 May 2021

3rd Floor, AFGRI Building 12 Byls Bridge Boulevard Highveld Extension 73