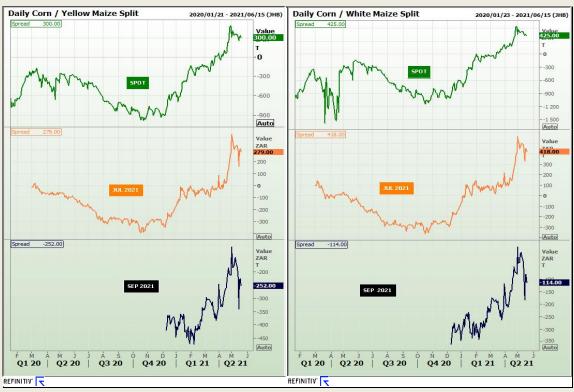

# **Technical Analysis**

South African Futures Exchange - Maize

Market Report : 21 May 2021

3rd Floor, AFGRI Building 12 Byls Bridge Boulevard Highveld Extension 73