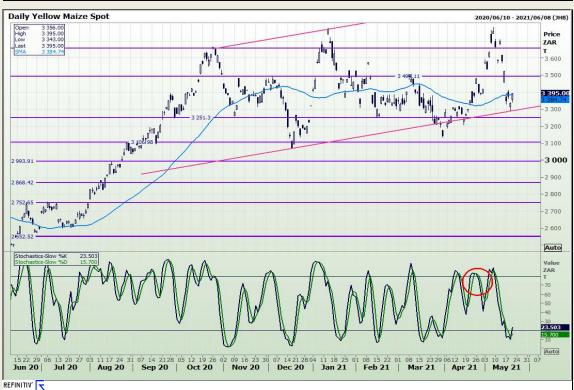

# **Technical Analysis**

South African Futures Exchange - Maize

Market Report : 21 May 2021

3rd Floor, AFGRI Building 12 Byls Bridge Boulevard Highveld Extension 73