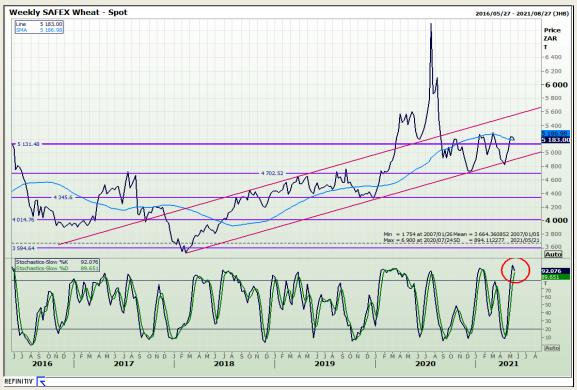

# **Technical Analysis**

South African Futures Exchange - Wheat

Market Report : 21 May 2021

3rd Floor, AFGRI Building 12 Byls Bridge Boulevard Highveld Extension 73