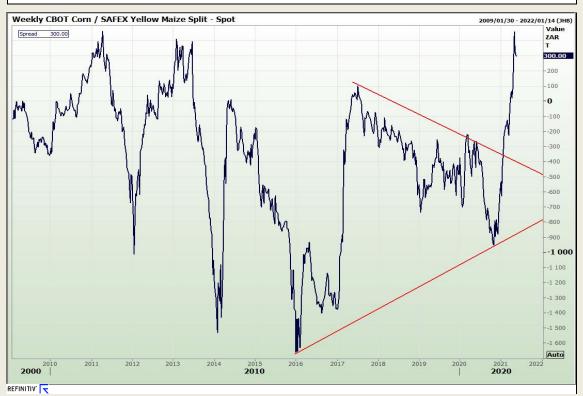

# Technical Report 21 May 2021



Market Report : 21 May 2021

3rd Floor, AFGRI Building 12 Byls Bridge Boulevard Highveld Extension 73

## **Technical Analysis**







Market Report : 21 May 2021

3rd Floor, AFGRI Building 12 Byls Bridge Boulevard Highveld Extension 73

# **Technical Analysis**







Market Report : 21 May 2021

3rd Floor, AFGRI Building 12 Byls Bridge Boulevard Highveld Extension 73

## **Technical Analysis**







Market Report : 21 May 2021

3rd Floor, AFGRI Building 12 Byls Bridge Boulevard Highveld Extension 73

# **Technical Analysis**

South African Futures Exchange - Maize







Market Report : 21 May 2021

3rd Floor, AFGRI Building 12 Byls Bridge Boulevard Highveld Extension 73

# **Technical Analysis**







Market Report : 21 May 2021

3rd Floor, AFGRI Building 12 Byls Bridge Boulevard Highveld Extension 73

# **Technical Analysis**

South African Futures Exchange - Maize





Market Report : 21 May 2021

3rd Floor, AFGRI Building 12 Byls Bridge Boulevard Highveld Extension 73

## **Technical Analysis**







Market Report : 21 May 2021

3rd Floor, A