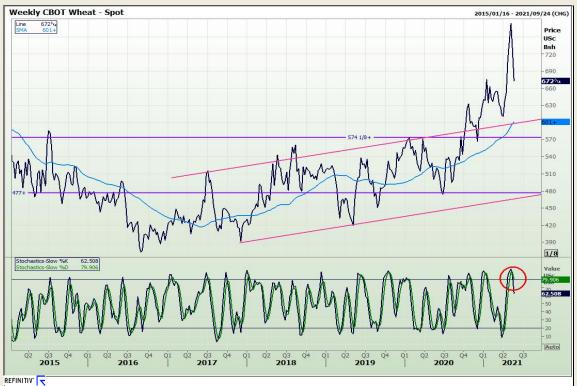

## **Technical Analysis**

Chicago Board of Trade and Kansas Board of Trade - Wheat

Market Report : 21 May 2021

3rd Floor, AFGRI Building 12 Byls Bridge Boulevard Highveld Extension 73