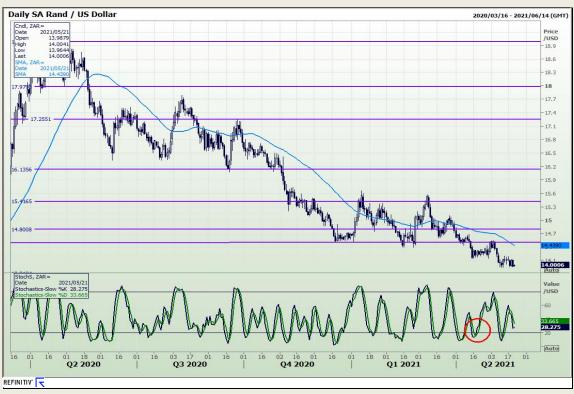

# Technical Report 21 May 2021



Market Report : 21 May 2021

3rd Floor, AFGRI Building 12 Byls Bridge Boulevard Highveld Extension 73

## **Technical Analysis**







Market Report : 21 May 2021

3rd Floor, AFGRI Building 12 Byls Bridge Boulevard Highveld Extension 73

# **Technical Analysis**







Market Report : 21 May 2021

3rd Floor, AFGRI Building 12 Byls Bridge Boulevard Highveld Extension 73

## **Technical Analysis**







Market Report : 21 May 2021

3rd Floor, AFGRI Building 12 Byls Bridge Boulevard Highveld Extension 73

# **Technical Analysis**

South African Futures Exchange - Maize







Market Report : 21 May 2021

3rd Floor, AFGRI Building 12 Byls Bridge Boulevard Highveld Extension 73

# **Technical Analysis**







Market Report : 21 May 2021

3rd Floor, AFGRI Building 12 Byls Bridge Boulevard Highveld Extension 73

# **Technical Analysis**

South African Futures Exchange - Maize





Market Report : 21 May 2021

3rd Floor, AFGR