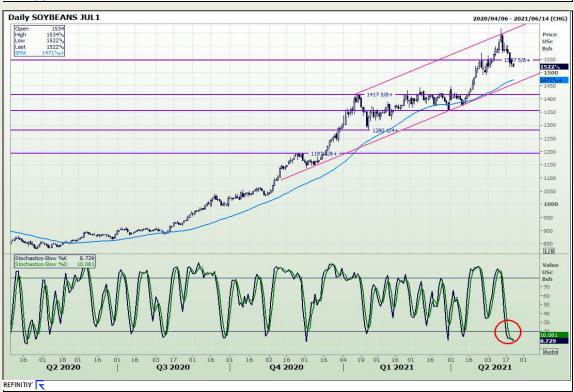

# **Technical Analysis**

Chicago Board of Trade - Soybeans

Market Report : 21 May 2021

3rd Floor, AFGRI Building 12 Byls Bridge Boulevard Highveld Extension 73