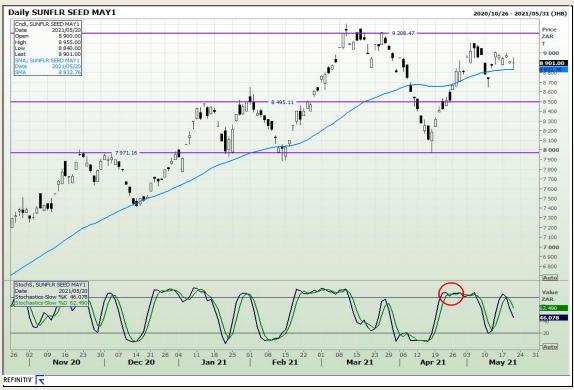

uilding 12 Byls Bridge Boulevard Highveld Extension 73

# **Technical Analysis**

South African Futures Exchange - Wheat





Market Report : 21 May 2021

3rd Floor, AFGRI Building 12 Byls Bridge Boulevard Highveld Extension 73

## **Technical Analysis**

Chicago Board of Trade and Kansas Board of Trade - Wheat





Market Report : 21 May 2021

3rd Floor, AFGRI Building 12 Byls Bridge Boulevard Highveld Extension 73

# **Technical Analysis**

Chicago Board of Trade - Soybeans





Market Report : 21 May 2021

3rd Floor, AFGRI Building 12 Byls Bridge Boulevard Highveld Extension 73

# **Technical Analysis**

**South African Futures Exchange - Soybeans** 





Market Report : 21 May 2021

3rd Floor, AFGRI Building 12 Byls Bridge Boulevard Highveld Extension 73

# **Technical Analysis**