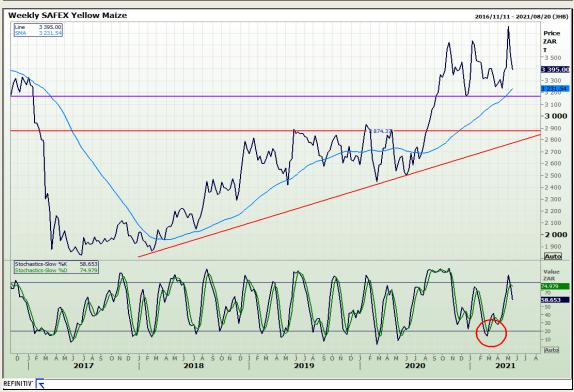

# **Technical Analysis**

South African Futures Exchange - Maize

Market Report : 21 May 2021

3rd Floor, AFGRI Building 12 Byls Bridge Boulevard Highveld Extension 73