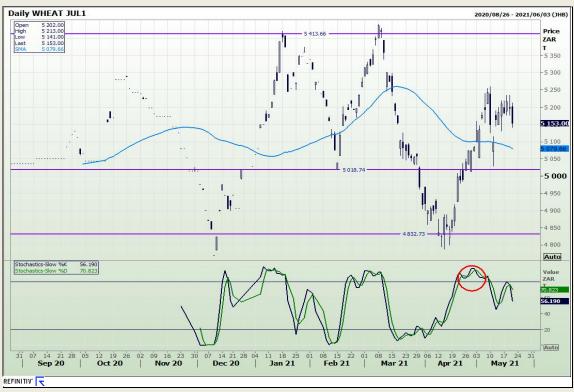

# **Technical Analysis**

South African Futures Exchange - Wheat

Market Report : 21 May 2021

3rd Floor, AFGRI Building 12 Byls Bridge Boulevard Highveld Extension 73