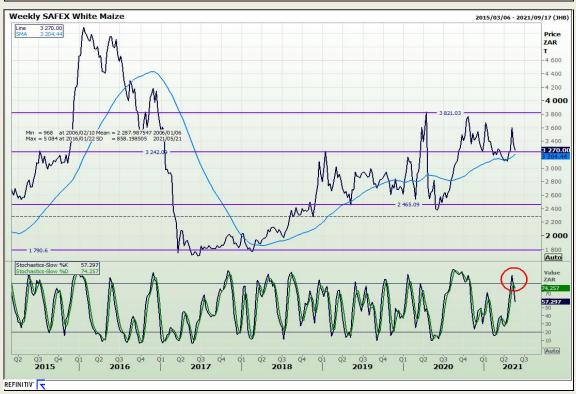

# **Technical Analysis**

South African Futures Exchange - Maize

Market Report : 21 May 2021

3rd Floor, AFGRI Building 12 Byls Bridge Boulevard Highveld Extension 73