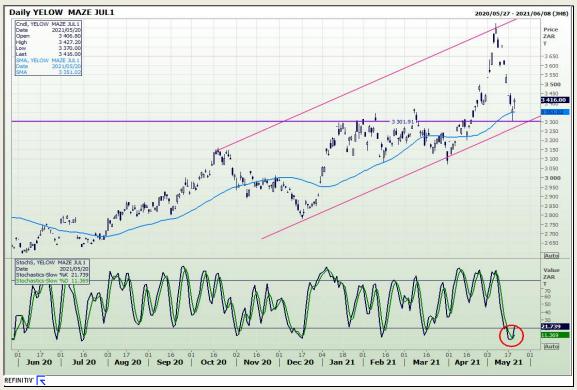

# **Technical Analysis**

South African Futures Exchange - Maize

Market Report : 21 May 2021

3rd Floor, AFGRI Building 12 Byls Bridge Boulevard Highveld Extension 73