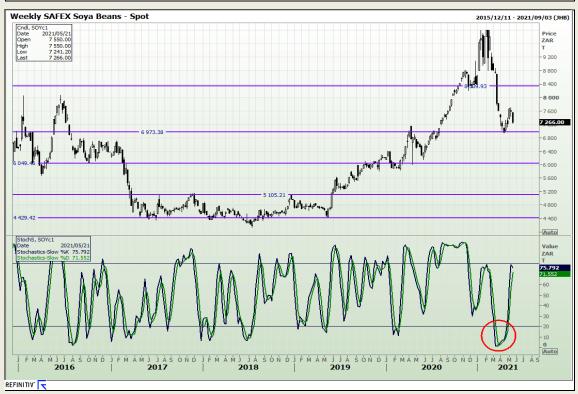

# **Technical Analysis**

**South African Futures Exchange - Soybeans** 

Market Report : 21 May 2021

3rd Floor, AFGRI Building 12 Byls Bridge Boulevard Highveld Extension 73