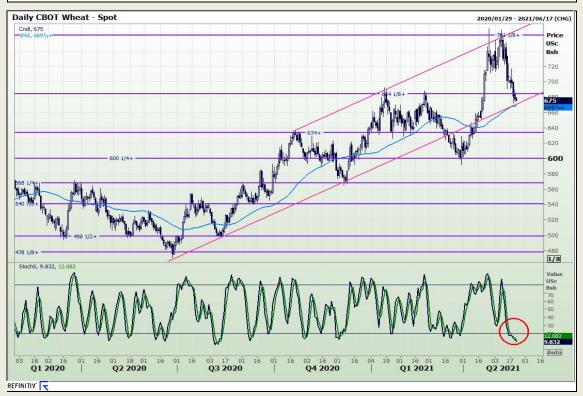

## **Technical Analysis**

Chicago Board of Trade and Kansas Board of Trade - Wheat

Market Report : 21 May 2021

3rd Floor, AFGRI Building 12 Byls Bridge Boulevard Highveld Extension 73