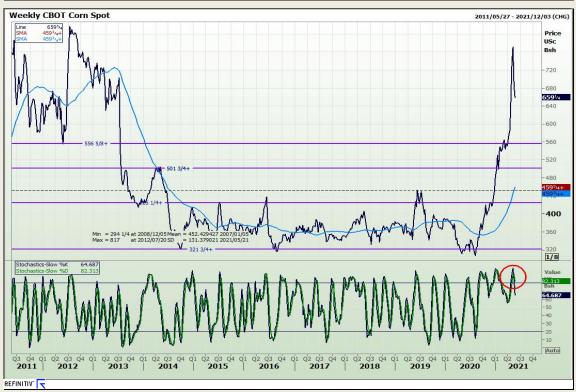

# **Technical Analysis**

South African Futures Exchange - Maize

Market Report : 21 May 2021

3rd Floor, AFGRI Building 12 Byls Bridge Boulevard Highveld Extension 73