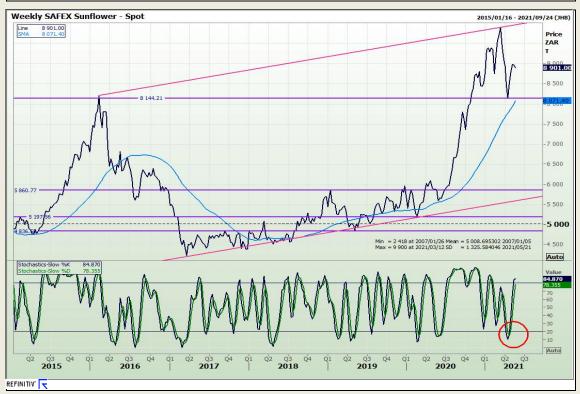

Building 12 Byls Bridge Boulevard Highveld Extension 73

# **Technical Analysis**

South African Futures Exchange - Wheat





Market Report : 21 May 2021

3rd Floor, AFGRI Building 12 Byls Bridge Boulevard Highveld Extension 73

## **Technical Analysis**

Chicago Board of Trade and Kansas Board of Trade - Wheat





Market Report : 21 May 2021

3rd Floor, AFGRI Building 12 Byls Bridge Boulevard Highveld Extension 73

# **Technical Analysis**

Chicago Board of Trade - Soybeans





Market Report : 21 May 2021

3rd Floor, AFGRI Building 12 Byls Bridge Boulevard Highveld Extension 73

# **Technical Analysis**

**South African Futures Exchange - Soybeans** 





Market Report : 21 May 2021

3rd Floor, AFGRI Building 12 Byls Bridge Boulevard Highveld Extension 73

# **Technical Analysis**