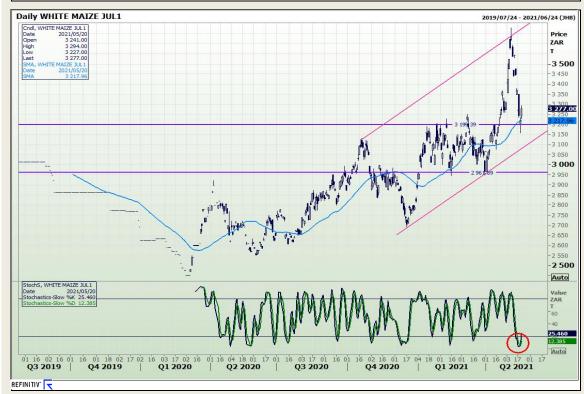

# **Technical Analysis**

South African Futures Exchange - Maize

Market Report : 21 May 2021

3rd Floor, AFGRI Building 12 Byls Bridge Boulevard Highveld Extension 73