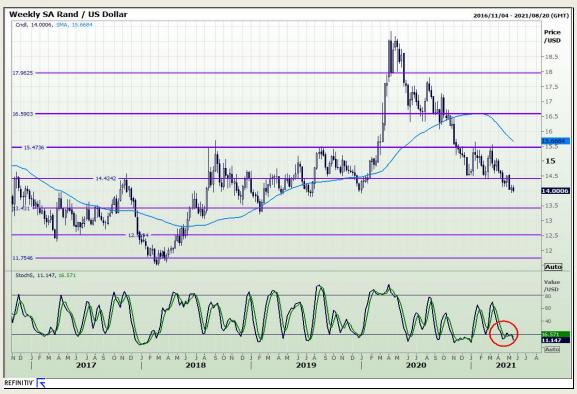

# Technical Report 21 May 2021



Market Report : 21 May 2021

3rd Floor, AFGRI Building 12 Byls Bridge Boulevard Highveld Extension 73

## **Technical Analysis**







Market Report : 21 May 2021

3rd Floor, AFGRI Building 12 Byls Bridge Boulevard Highveld Extension 73

# **Technical Analysis**







Market Report : 21 May 2021

3rd Floor, AFGRI Building 12 Byls Bridge Boulevard Highveld Extension 73

## **Technical Analysis**







Market Report : 21 May 2021

3rd Floor, AFGRI Building 12 Byls Bridge Boulevard Highveld Extension 73

# **Technical Analysis**

South African Futures Exchange - Maize







Market Report : 21 May 2021

3rd Floor, AFGRI Building 12 Byls Bridge Boulevard Highveld Extension 73

# **Technical Analysis**







Market Report : 21 May 2021

3rd Floor, AFGRI Building 12 Byls Bridge Boulevard Highveld Extension 73

# **Technical Analysis**

South African Futures Exchange - Maize





Market Report : 21 May 2021

3rd Floor, AF