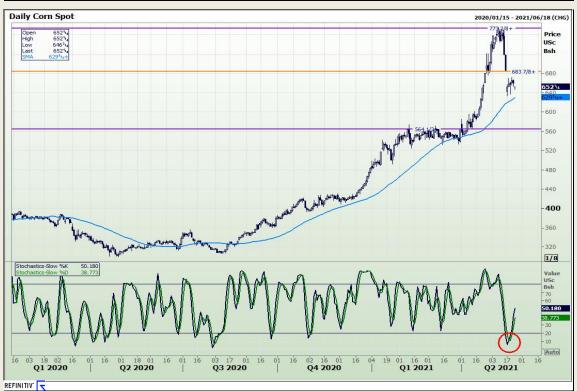

# **Technical Analysis**

South African Futures Exchange - Maize

Market Report: 24 May 2021

3rd Floor, AFGRI Building 12 Byls Bridge Boulevard Highveld Extension 73