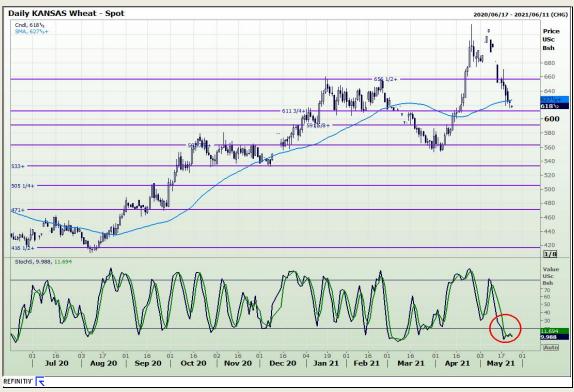

## **Technical Analysis**

Chicago Board of Trade and Kansas Board of Trade - Wheat

Market Report : 24 May 2021

3rd Floor, AFGRI Building 12 Byls Bridge Boulevard Highveld Extension 73