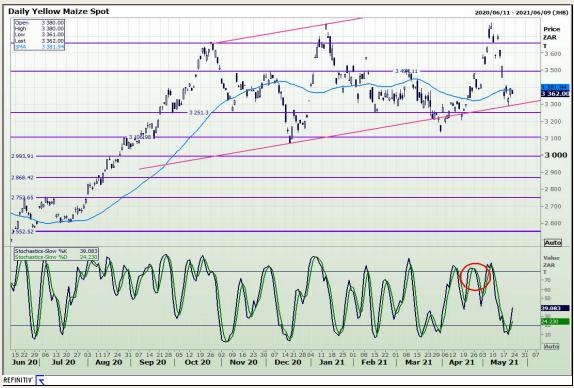

# **Technical Analysis**

South African Futures Exchange - Maize

Market Report: 24 May 2021

3rd Floor, AFGRI Building 12 Byls Bridge Boulevard Highveld Extension 73

# **Technical Analysis**

South African Futures Exchange - Maize

Market Report : 24 May 2021

3rd Floor, AFGRI Building 12 Byls Bridge Boulevard Highveld Extension 73