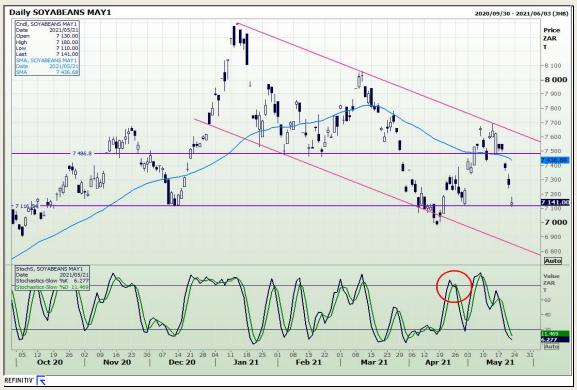

# **Technical Analysis**

Chicago Board of Trade - Soybeans

Market Report: 24 May 2021

3rd Floor, AFGRI Building 12 Byls Bridge Boulevard Highveld Extension 73