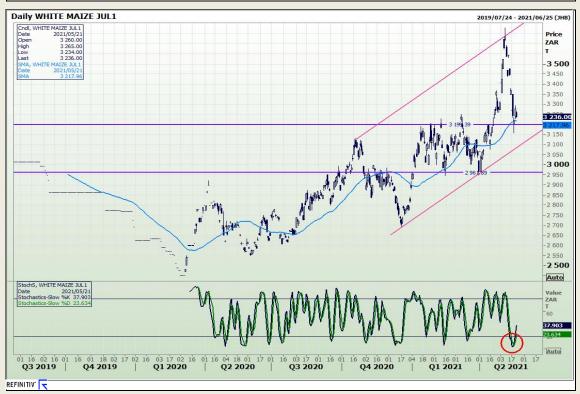

# **Technical Analysis**

South African Futures Exchange - Maize

Market Report: 24 May 2021

3rd Floor, AFGRI Building 12 Byls Bridge Boulevard Highveld Extension 73

# **Technical Analysis**

South African Futures Exchange - Maize

Market Report : 24 May 2021

3rd Floor, AFGRI Building 12 Byls Bridge Boulevard Highveld Extension 73