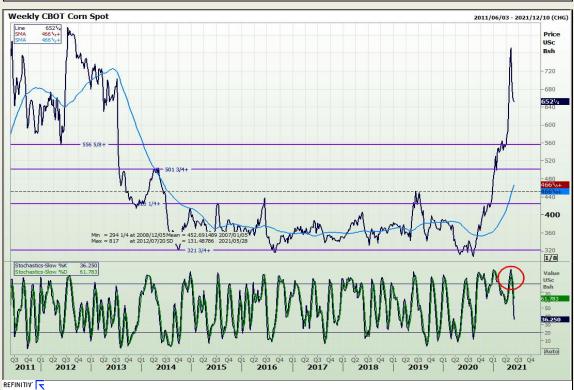

# **Technical Analysis**

Market Report: 24 May 2021

3rd Floor, AFGRI Building 12 Byls Bridge Boulevard Highveld Extension 73