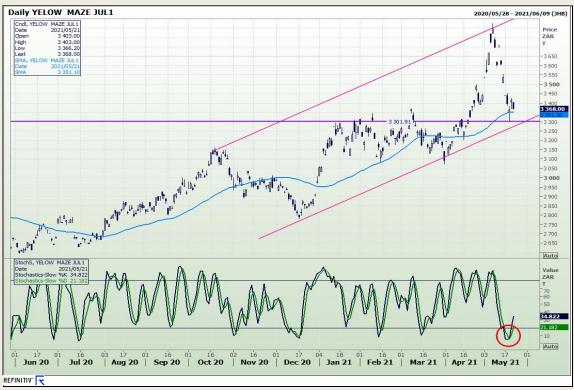

# **Technical Analysis**

South African Futures Exchange - Maize

Market Report: 24 May 2021

3rd Floor, AFGRI Building 12 Byls Bridge Boulevard Highveld Extension 73

# **Technical Analysis**

South African Futures Exchange - Maize

Market Report : 24 May 2021

3rd Floor, AFGRI Building 12 Byls Bridge Boulevard Highveld Extension 73