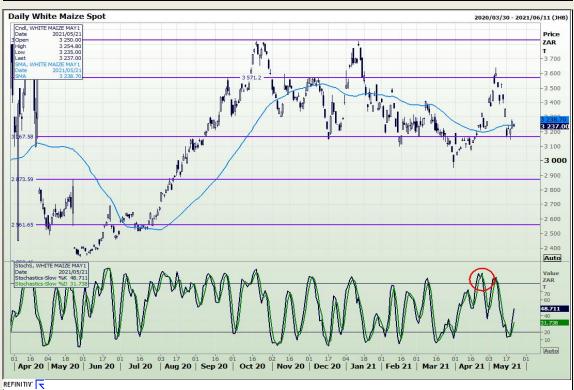

# **Technical Analysis**

South African Futures Exchange - Maize

Market Report : 24 May 2021

3rd Floor, AFGRI Building 12 Byls Bridge Boulevard Highveld Extension 73