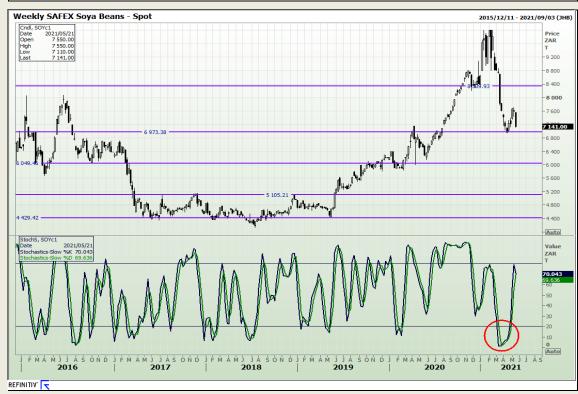

# **Technical Analysis**

**South African Futures Exchange - Soybeans** 

Market Report: 24 May 2021

3rd Floor, AFGRI Building 12 Byls Bridge Boulevard Highveld Extension 73