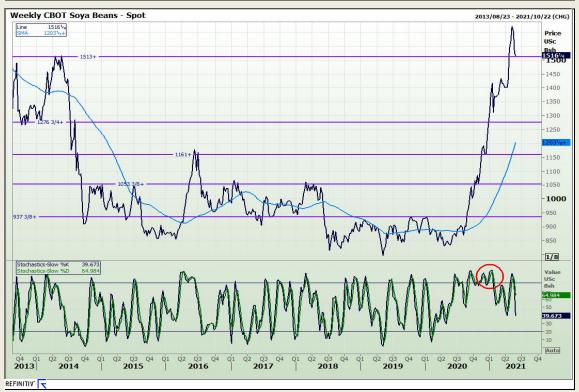

# **Technical Analysis**

Chicago Board of Trade - Soybeans

Market Report: 24 May 2021

3rd Floor, AFGRI Building 12 Byls Bridge Boulevard Highveld Extension 73