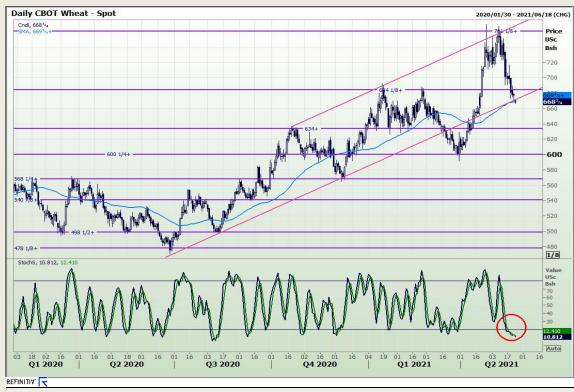

## **Technical Analysis**

Chicago Board of Trade and Kansas Board of Trade - Wheat

Market Report : 24 May 2021

3rd Floor, AFGRI Building 12 Byls Bridge Boulevard Highveld Extension 73