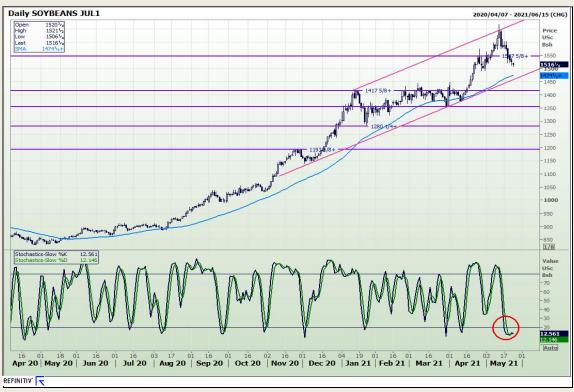

# **Technical Analysis**

Chicago Board of Trade - Soybeans

Market Report: 24 May 2021

3rd Floor, AFGRI Building 12 Byls Bridge Boulevard Highveld Extension 73