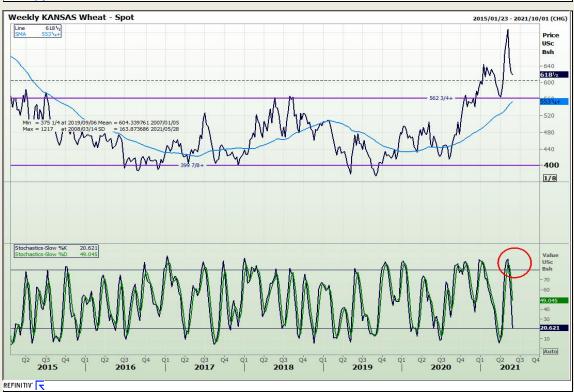

## **Technical Analysis**

Chicago Board of Trade and Kansas Board of Trade - Wheat

Market Report : 24 May 2021

3rd Floor, AFGRI Building 12 Byls Bridge Boulevard Highveld Extension 73