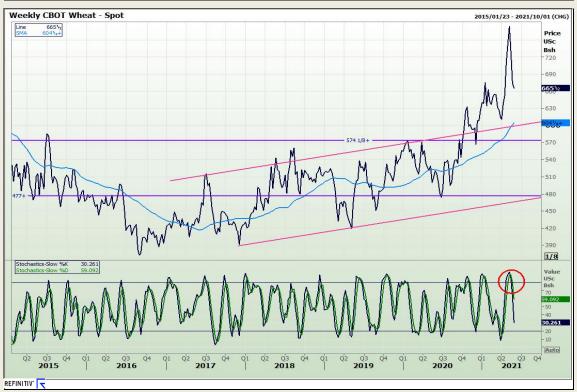

## **Technical Analysis**

Chicago Board of Trade and Kansas Board of Trade - Wheat

Market Report : 24 May 2021

3rd Floor, AFGRI Building 12 Byls Bridge Boulevard Highveld Extension 73