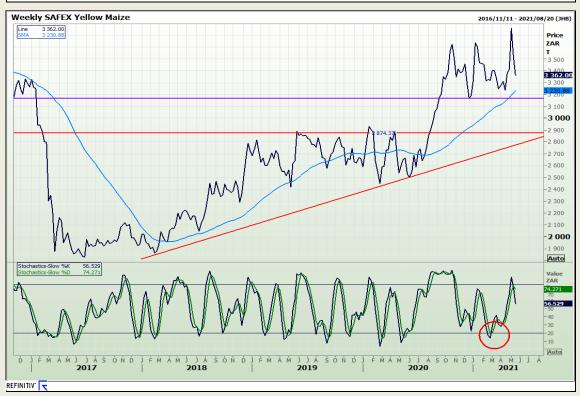

# **Technical Analysis**

South African Futures Exchange - Maize

Market Report: 24 May 2021

3rd Floor, AFGRI Building 12 Byls Bridge Boulevard Highveld Extension 73