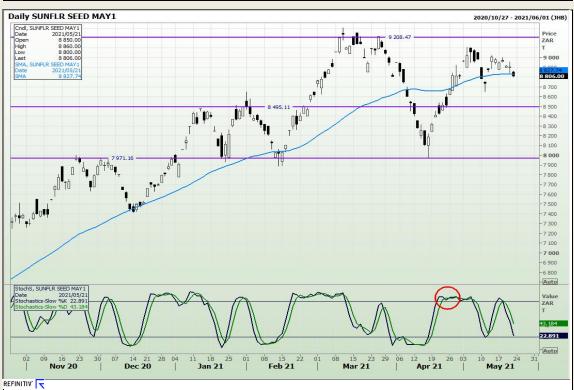

# **Technical Analysis**

**South African Futures Exchange - Soybeans** 

Market Report: 24 May 2021

3rd Floor, AFGRI Building 12 Byls Bridge Boulevard Highveld Extension 73