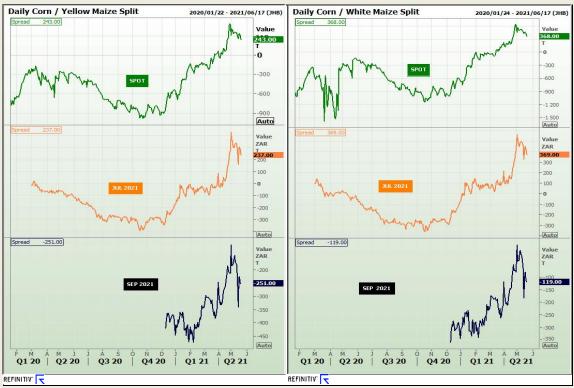

# **Technical Analysis**

South African Futures Exchange - Maize

Market Report: 24 May 2021

3rd Floor, AFGRI Building 12 Byls Bridge Boulevard Highveld Extension 73

# **Technical Analysis**

South African Futures Exchange - Maize

Market Report : 24 May 2021

3rd Floor, AFGRI Building 12 Byls Bridge Boulevard Highveld Extension 73