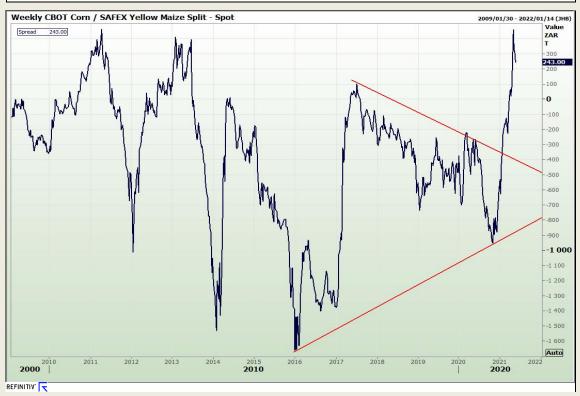

# **Technical Analysis**

South African Futures Exchange - Maize

Market Report: 24 May 2021

3rd Floor, AFGRI Building 12 Byls Bridge Boulevard Highveld Extension 73