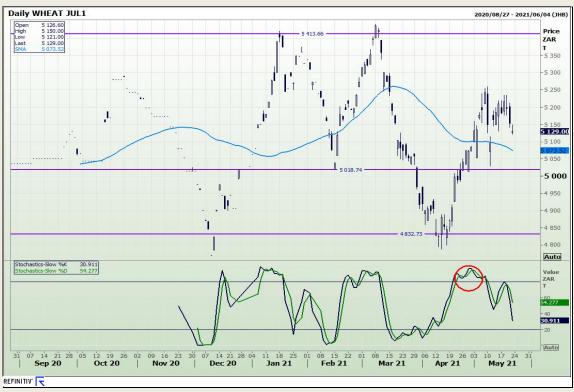

## **Technical Analysis**

South African Futures Exchange - Wheat

Market Report: 24 May 2021

3rd Floor, AFGRI Building 12 Byls Bridge Boulevard Highveld Extension 73