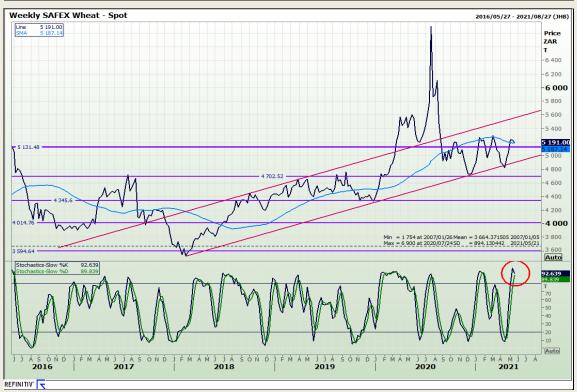

## **Technical Analysis**

South African Futures Exchange - Wheat

Market Report: 24 May 2021

3rd Floor, AFGRI Building 12 Byls Bridge Boulevard Highveld Extension 73