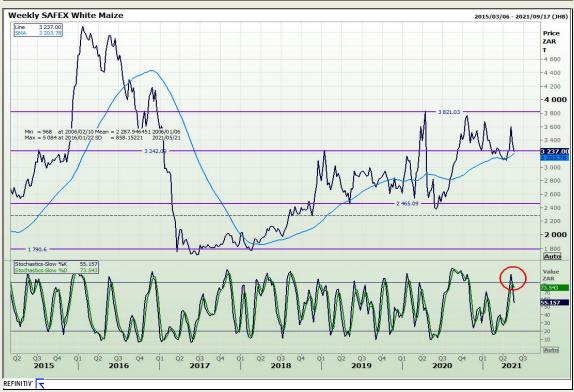

# **Technical Analysis**

South African Futures Exchange - Maize

Market Report : 24 May 2021

3rd Floor, AFGRI Building 12 Byls Bridge Boulevard Highveld Extension 73