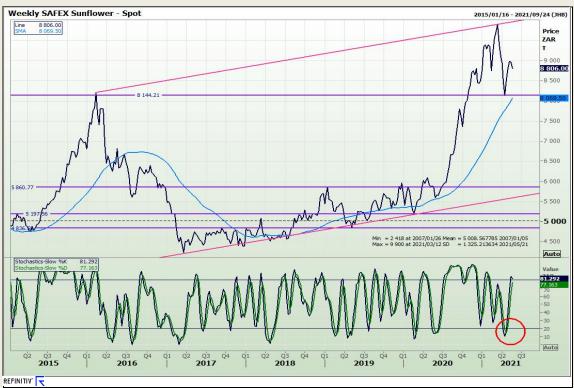

# **Technical Analysis**

**South African Futures Exchange - Soybeans** 

Market Report: 24 May 2021

3rd Floor, AFGRI Building 12 Byls Bridge Boulevard Highveld Extension 73