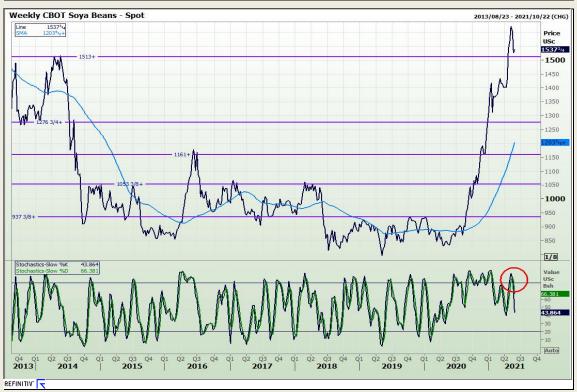

# **Technical Analysis**

Chicago Board of Trade - Soybeans

Market Report: 25 May 2021

3rd Floor, AFGRI Building 12 Byls Bridge Boulevard Highveld Extension 73