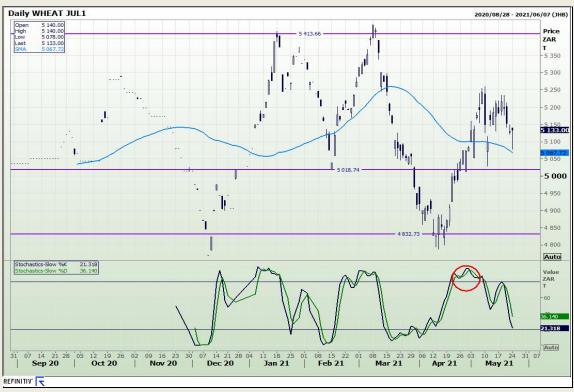

# **Technical Analysis**

South African Futures Exchange - Wheat

Market Report: 25 May 2021

3rd Floor, AFGRI Building 12 Byls Bridge Boulevard Highveld Extension 73