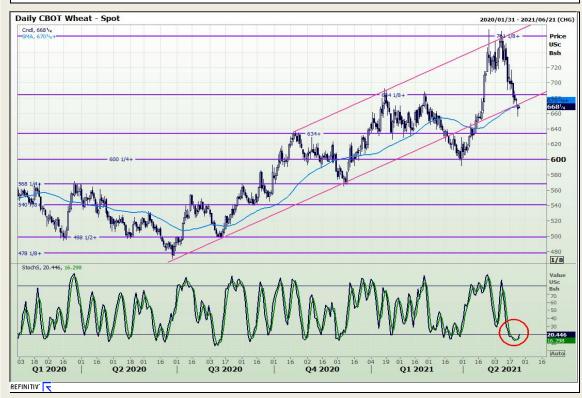

## **Technical Analysis**

Chicago Board of Trade and Kansas Board of Trade - Wheat

Market Report : 25 May 2021

3rd Floor, AFGRI Building 12 Byls Bridge Boulevard Highveld Extension 73