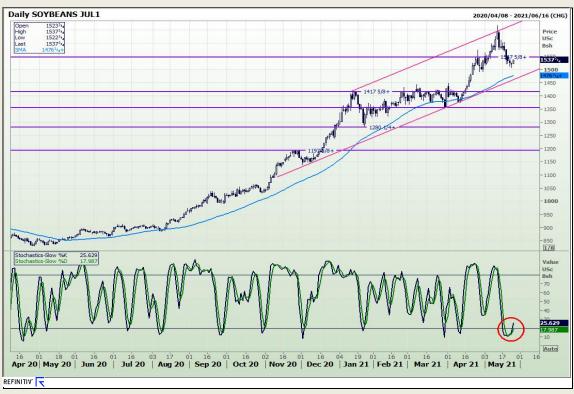

# **Technical Analysis**

Chicago Board of Trade - Soybeans

Market Report: 25 May 2021

3rd Floor, AFGRI Building 12 Byls Bridge Boulevard Highveld Extension 73