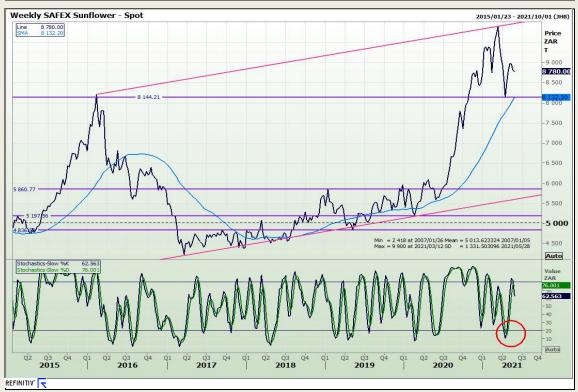

GRI Building 12 Byls Bridge Boulevard Highveld Extension 73

# **Technical Analysis**

South African Futures Exchange - Wheat





Market Report: 25 May 2021

3rd Floor, AFGRI Building 12 Byls Bridge Boulevard Highveld Extension 73

## **Technical Analysis**

Chicago Board of Trade and Kansas Board of Trade - Wheat





Market Report : 25 May 2021

3rd Floor, AFGRI Building 12 Byls Bridge Boulevard Highveld Extension 73

# **Technical Analysis**

Chicago Board of Trade - Soybeans





Market Report: 25 May 2021

3rd Floor, AFGRI Building 12 Byls Bridge Boulevard Highveld Extension 73

# **Technical Analysis**

**South African Futures Exchange - Soybeans** 





Market Report: 25 May 2021

3rd Floor, AFGRI Building 12 Byls Bridge Boulevard Highveld Extension 73

# **Technical Analysis**