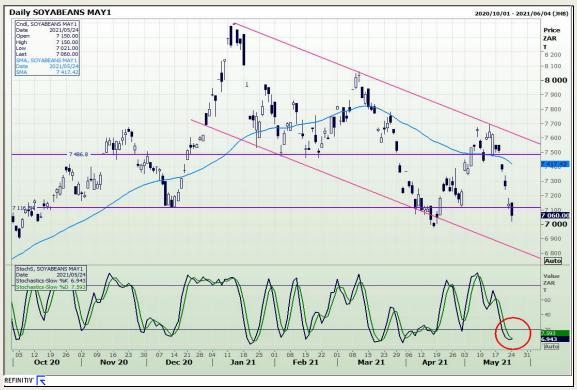

# **Technical Analysis**

Chicago Board of Trade - Soybeans

Market Report: 25 May 2021

3rd Floor, AFGRI Building 12 Byls Bridge Boulevard Highveld Extension 73