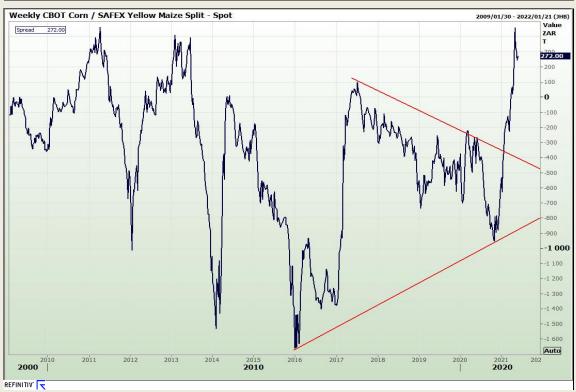

# **Technical Analysis**

South African Futures Exchange - Maize

Market Report: 25 May 2021

3rd Floor, AFGRI Building 12 Byls Bridge Boulevard Highveld Extension 73