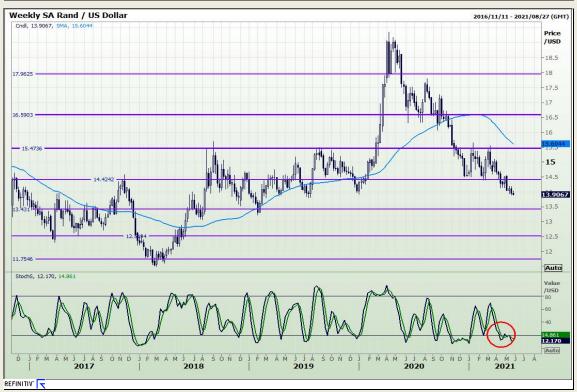

## **Technical Analysis**

Market Report: 25 May 2021

3rd Floor, AFGRI Building 12 Byls Bridge Boulevard Highveld Extension 73

# **Technical Analysis**

Market Report: 25 May 2021

3rd Floor, AFGRI Building 12 Byls Bridge Boulevard Highveld Extension 73