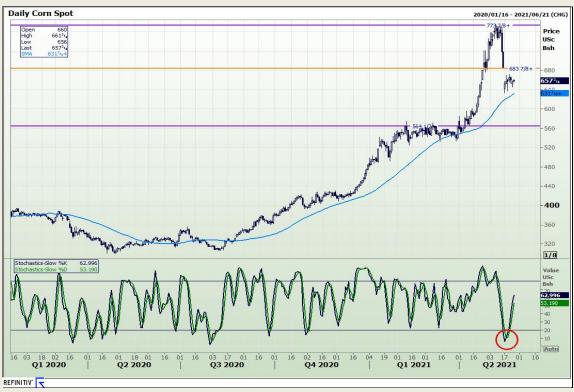

# **Technical Analysis**

Chicago Board of Trade - Soybeans

Market Report: 25 May 2021

3rd Floor, AFGRI Building 12 Byls Bridge Boulevard Highveld Extension 73