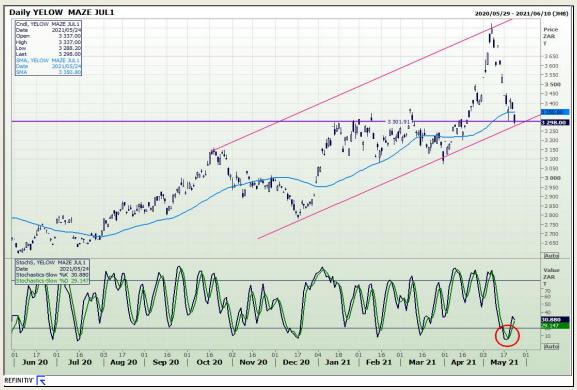

# **Technical Analysis**

South African Futures Exchange - Maize

Market Report: 25 May 2021

3rd Floor, AFGRI Building 12 Byls Bridge Boulevard Highveld Extension 73