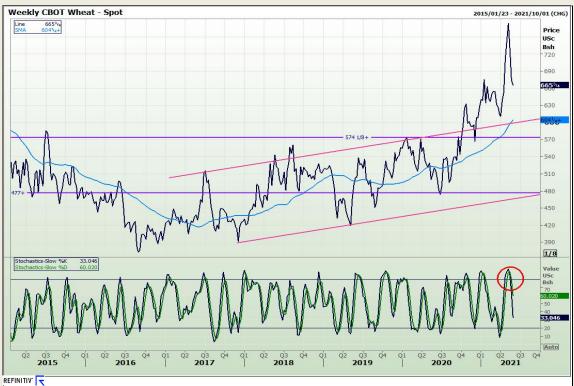

## **Technical Analysis**

Chicago Board of Trade and Kansas Board of Trade - Wheat

Market Report : 25 May 2021

3rd Floor, AFGRI Building 12 Byls Bridge Boulevard Highveld Extension 73