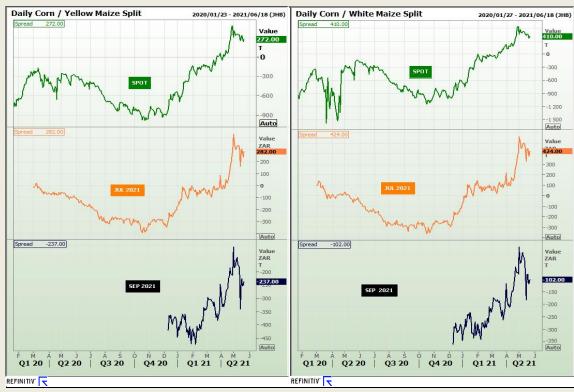

# **Technical Analysis**

South African Futures Exchange - Maize

Market Report: 25 May 2021

3rd Floor, AFGRI Building 12 Byls Bridge Boulevard Highveld Extension 73