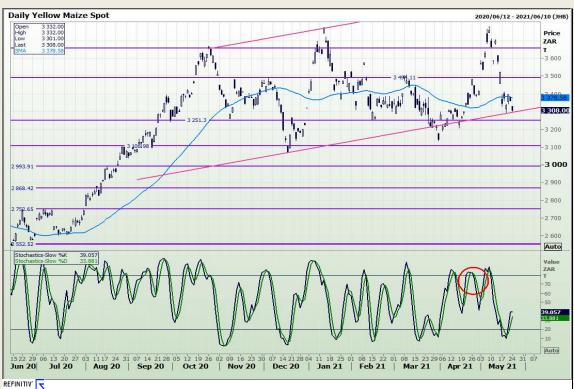

# **Technical Analysis**

South African Futures Exchange - Maize

Market Report: 25 May 2021

3rd Floor, AFGRI Building 12 Byls Bridge Boulevard Highveld Extension 73