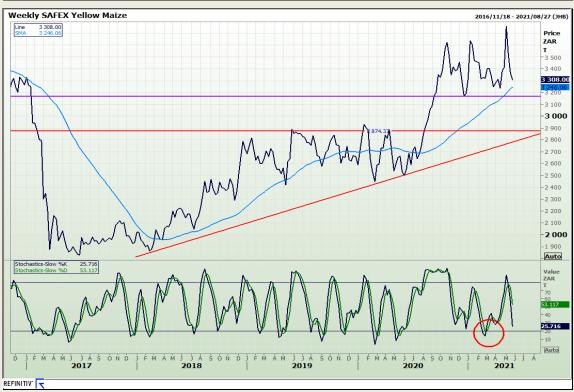

# **Technical Analysis**

South African Futures Exchange - Maize

Market Report: 25 May 2021

3rd Floor, AFGRI Building 12 Byls Bridge Boulevard Highveld Extension 73