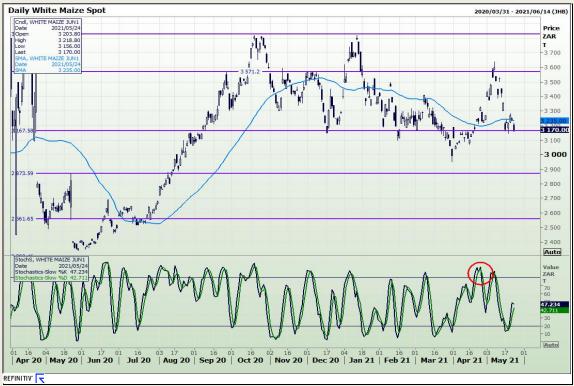

# **Technical Analysis**

South African Futures Exchange - Maize

Market Report: 25 May 2021

3rd Floor, AFGRI Building 12 Byls Bridge Boulevard Highveld Extension 73