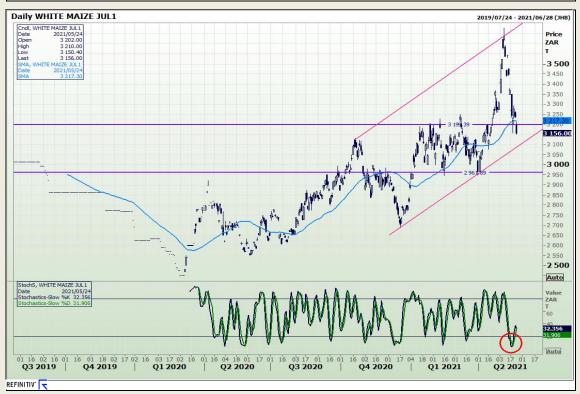

# **Technical Analysis**

South African Futures Exchange - Maize

Market Report: 25 May 2021

3rd Floor, AFGRI Building 12 Byls Bridge Boulevard Highveld Extension 73