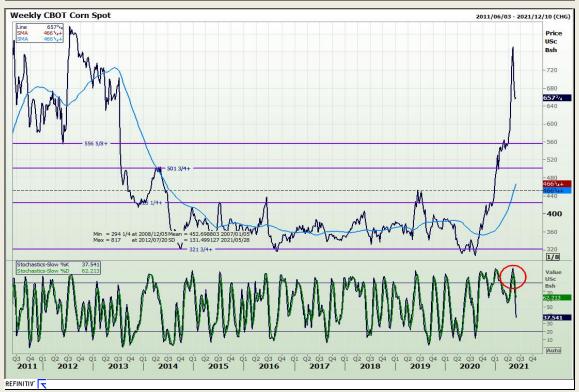

# **Technical Analysis**

Chicago Board of Trade - Soybeans

Market Report: 25 May 2021

3rd Floor, AFGRI Building 12 Byls Bridge Boulevard Highveld Extension 73