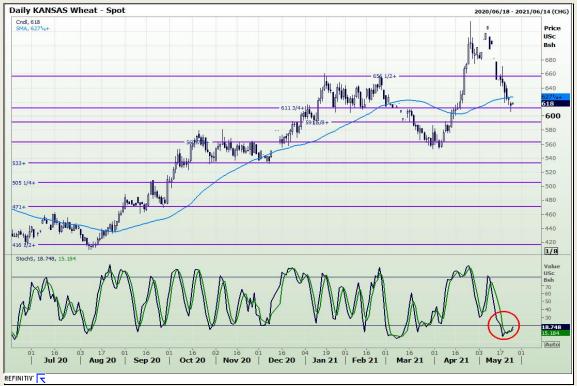

## **Technical Analysis**

Chicago Board of Trade and Kansas Board of Trade - Wheat

Market Report : 25 May 2021

3rd Floor, AFGRI Building 12 Byls Bridge Boulevard Highveld Extension 73