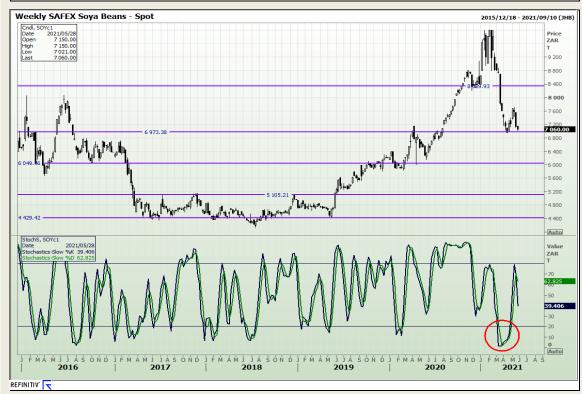

# **Technical Analysis**

**South African Futures Exchange - Soybeans** 

Market Report: 25 May 2021

3rd Floor, AFGRI Building 12 Byls Bridge Boulevard Highveld Extension 73