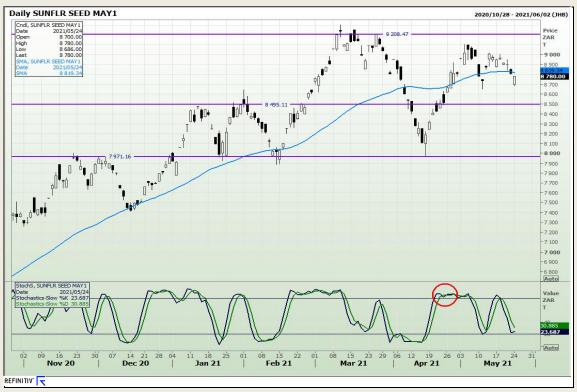

I Building 12 Byls Bridge Boulevard Highveld Extension 73

# **Technical Analysis**

South African Futures Exchange - Wheat





Market Report: 25 May 2021

3rd Floor, AFGRI Building 12 Byls Bridge Boulevard Highveld Extension 73

## **Technical Analysis**

Chicago Board of Trade and Kansas Board of Trade - Wheat





Market Report : 25 May 2021

3rd Floor, AFGRI Building 12 Byls Bridge Boulevard Highveld Extension 73

# **Technical Analysis**

Chicago Board of Trade - Soybeans





Market Report: 25 May 2021

3rd Floor, AFGRI Building 12 Byls Bridge Boulevard Highveld Extension 73

# **Technical Analysis**

**South African Futures Exchange - Soybeans** 





Market Report: 25 May 2021

3rd Floor, AFGRI Building 12 Byls Bridge Boulevard Highveld Extension 73

# **Technical Analysis**