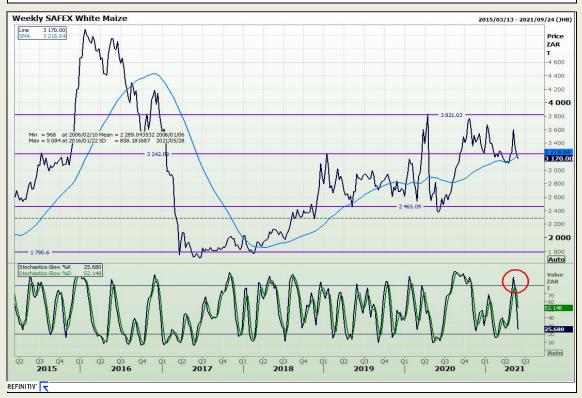

# **Technical Analysis**

South African Futures Exchange - Maize

Market Report: 25 May 2021

3rd Floor, AFGRI Building 12 Byls Bridge Boulevard Highveld Extension 73