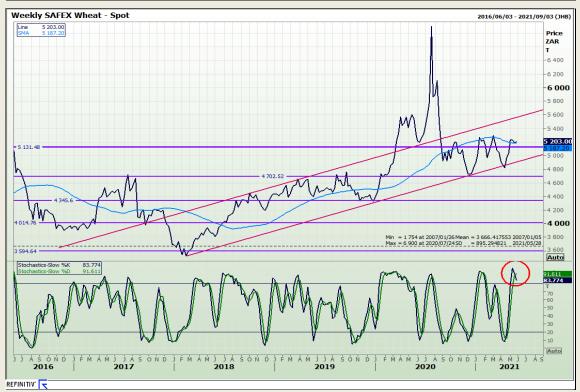

# **Technical Analysis**

South African Futures Exchange - Wheat

Market Report: 25 May 2021

3rd Floor, AFGRI Building 12 Byls Bridge Boulevard Highveld Extension 73