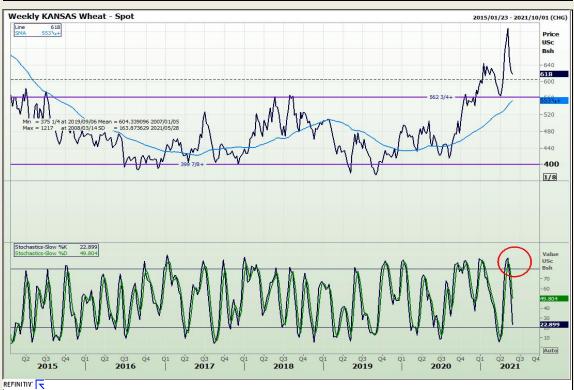

## **Technical Analysis**

Chicago Board of Trade and Kansas Board of Trade - Wheat

Market Report : 25 May 2021

3rd Floor, AFGRI Building 12 Byls Bridge Boulevard Highveld Extension 73