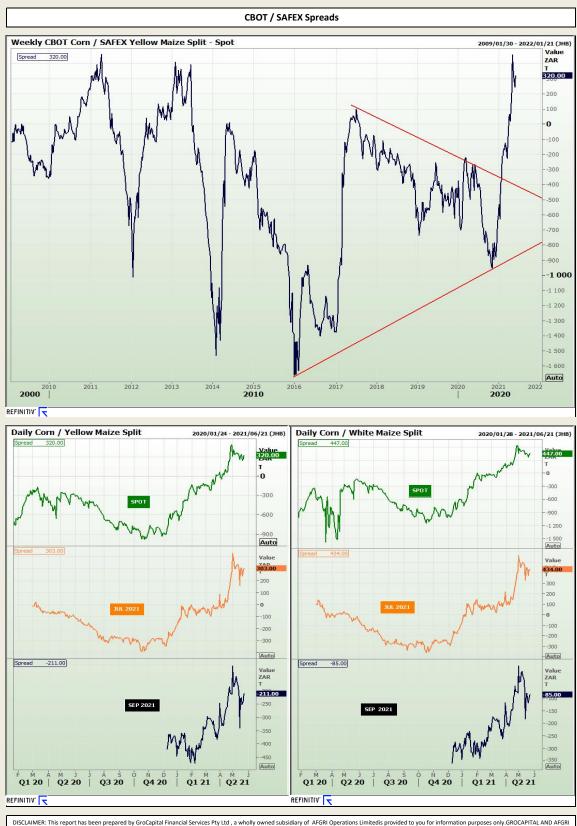

Market Report : 26 May 2021

3rd Floor, AFGRI Building 12 Byls Bridge Boulevard Highveld Extension 73

# **Technical Analysis**



Jannie van Der Watt - 011 063 2729 Susan Mittermeier - 011 063 2720 Willem Peyper - 011 063 2724 Johan Du Toit - 011 063 2723

affiliate, or their respective officers, directors, partners or employees, regardless of whether such damages were foreseen or unforeseen. The information contained in this report is confidential and may be subject to legal privilege. This report is not intended to not should it be taken to create any legal relations or contractual relations.



Market Report : 26 May 2021

3rd Floor, AFGRI Building 12 Byls Bridge Boulevard Highveld Extension 73

# **Technical Analysis**



DISCLAIMER: This report has been prepared by GroCapital Financial Services Pty Ltd, a wholly owned subsidiary of AFGRI Operations Limitedis provided to you for information purposes only.GROCAPITAL AND AFGRI hereby certify that the views expressed in this report were obtained from sources which GROCAPITAL AND AFGRI consider to be reliable.GROCAPITAL AND AFGRI do not make any representations or give any guarantees or warrantices, expressed or implied, as to the correctness, accuracy or completeness of the report.Neither GROCAPITAL AND AFGRI, nor any affiliate, nor any of their respective officers, directors, partners or employees, shall assume any liability for any losses arising from errors or omissions in the opinions, forecasts or information, irrespective of whether there has been any