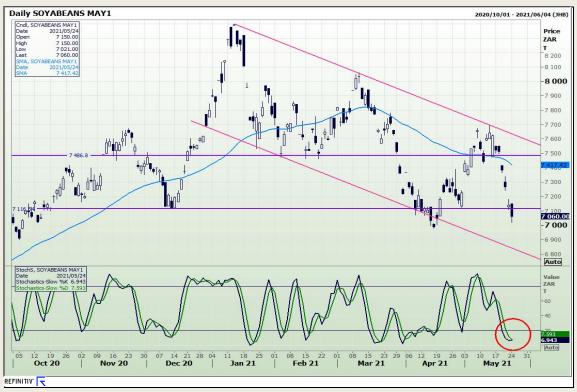

# **Technical Analysis**

**South African Futures Exchange - Soybeans** 

Market Report : 27 May 2021

3rd Floor, AFGRI Building 12 Byls Bridge Boulevard Highveld Extension 73