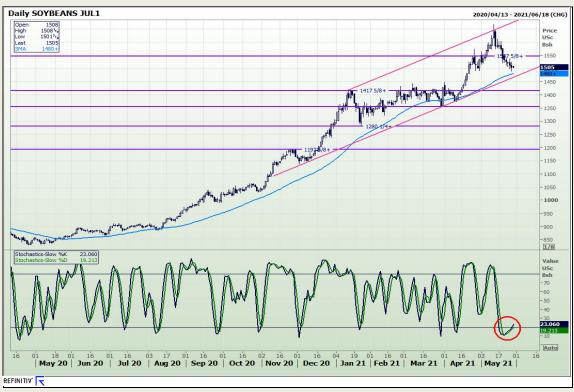

# **Technical Analysis**

Chicago Board of Trade - Soybeans

Market Report : 27 May 2021

3rd Floor, AFGRI Building 12 Byls Bridge Boulevard Highveld Extension 73