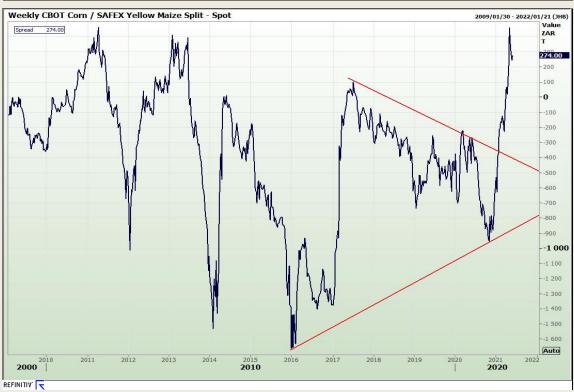

# **Technical Analysis**

South African Futures Exchange - Maize

Market Report: 27 May 2021

3rd Floor, AFGRI Building 12 Byls Bridge Boulevard Highveld Extension 73

## **Technical Analysis**

South African Futures Exchange - Maize

Market Report : 27 May 2021

3rd Floor, AFGRI Building 12 Byls Bridge Boulevard Highveld Extension 73