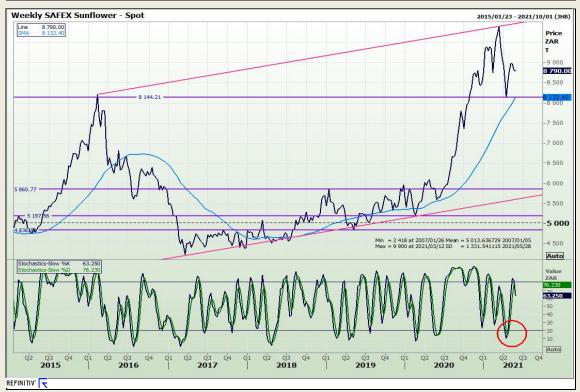

I Building 12 Byls Bridge Boulevard Highveld Extension 73

# **Technical Analysis**

South African Futures Exchange - Wheat





Market Report : 27 May 2021

3rd Floor, AFGRI Building 12 Byls Bridge Boulevard Highveld Extension 73

## **Technical Analysis**

Chicago Board of Trade and Kansas Board of Trade - Wheat





Market Report: 27 May 2021

3rd Floor, AFGRI Building 12 Byls Bridge Boulevard Highveld Extension 73

# **Technical Analysis**

Chicago Board of Trade - Soybeans





Market Report : 27 May 2021

3rd Floor, AFGRI Building 12 Byls Bridge Boulevard Highveld Extension 73

# **Technical Analysis**

**South African Futures Exchange - Soybeans** 





Market Report : 27 May 2021

3rd Floor, AFGRI Building 12 Byls Bridge Boulevard Highveld Extension 73

# **Technical Analysis**