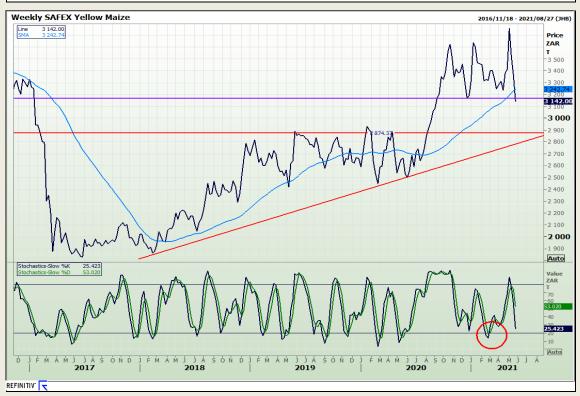

## **Technical Analysis**

South African Futures Exchange - Maize

Market Report : 27 May 2021

3rd Floor, AFGRI Building 12 Byls Bridge Boulevard Highveld Extension 73