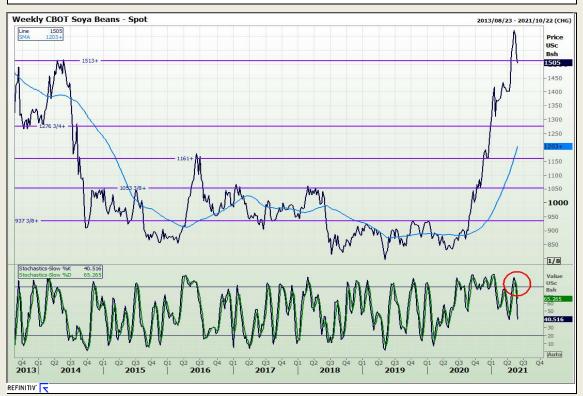

# **Technical Analysis**

Chicago Board of Trade - Soybeans

Market Report : 27 May 2021

3rd Floor, AFGRI Building 12 Byls Bridge Boulevard Highveld Extension 73