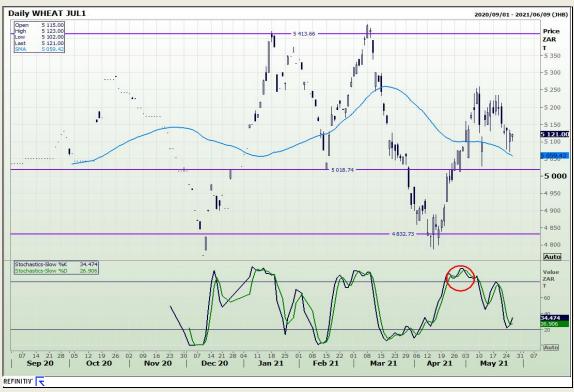

# **Technical Analysis**

South African Futures Exchange - Wheat

Market Report : 27 May 2021

3rd Floor, AFGRI Building 12 Byls Bridge Boulevard Highveld Extension 73