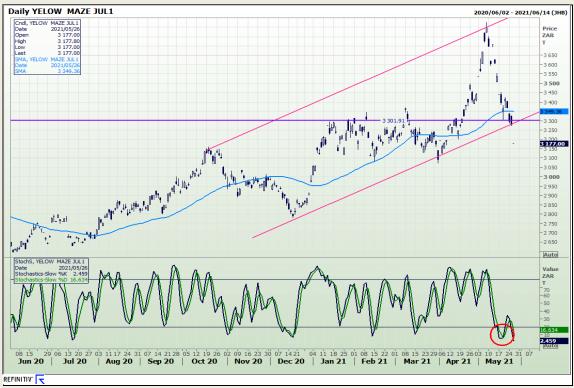

# **Technical Analysis**

South African Futures Exchange - Maize

Market Report: 27 May 2021

3rd Floor, AFGRI Building 12 Byls Bridge Boulevard Highveld Extension 73

## **Technical Analysis**

South African Futures Exchange - Maize

Market Report : 27 May 2021

3rd Floor, AFGRI Building 12 Byls Bridge Boulevard Highveld Extension 73