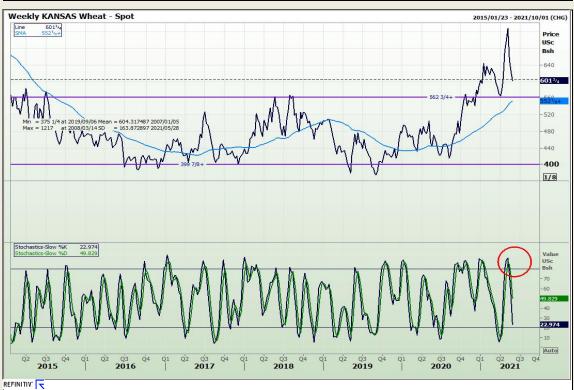

## **Technical Analysis**

Chicago Board of Trade and Kansas Board of Trade - Wheat

Market Report: 27 May 2021

3rd Floor, AFGRI Building 12 Byls Bridge Boulevard Highveld Extension 73