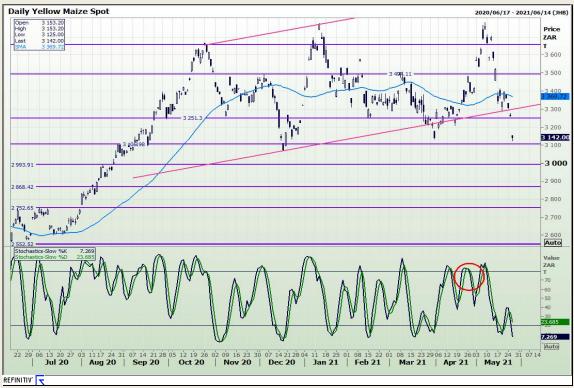

## **Technical Analysis**

South African Futures Exchange - Maize

Market Report : 27 May 2021

3rd Floor, AFGRI Building 12 Byls Bridge Boulevard Highveld Extension 73