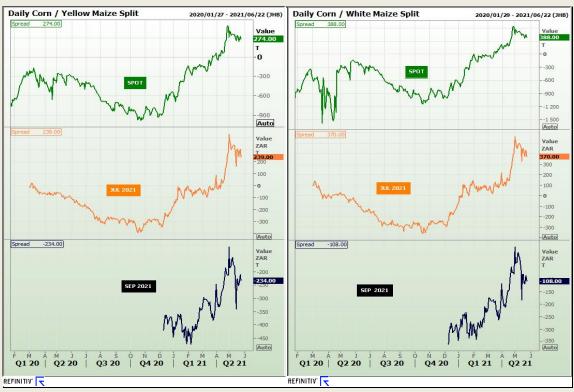

# **Technical Analysis**

South African Futures Exchange - Maize

Market Report: 27 May 2021

3rd Floor, AFGRI Building 12 Byls Bridge Boulevard Highveld Extension 73

## **Technical Analysis**

South African Futures Exchange - Maize

Market Report : 27 May 2021

3rd Floor, AFGRI Building 12 Byls Bridge Boulevard Highveld Extension 73