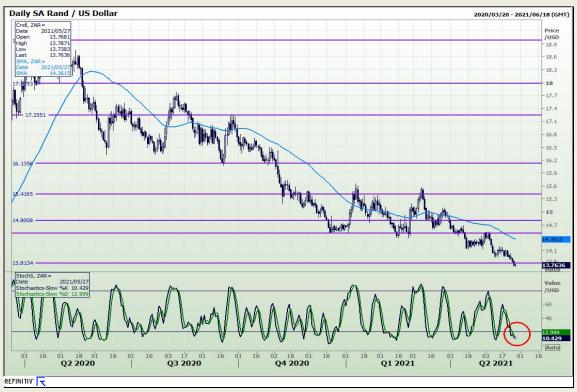

# **Technical Analysis**

Market Report : 27 May 2021

3rd Floor, AFGRI Building 12 Byls Bridge Boulevard Highveld Extension 73