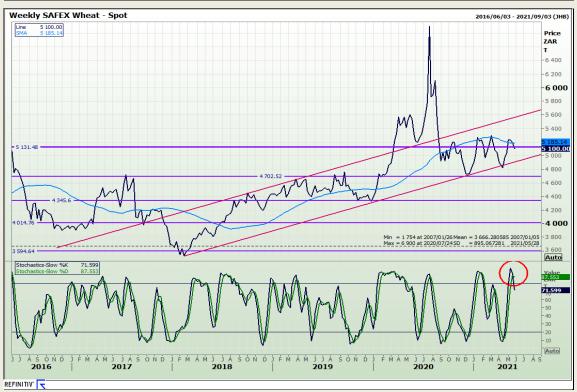

# **Technical Analysis**

South African Futures Exchange - Wheat

Market Report : 27 May 2021

3rd Floor, AFGRI Building 12 Byls Bridge Boulevard Highveld Extension 73