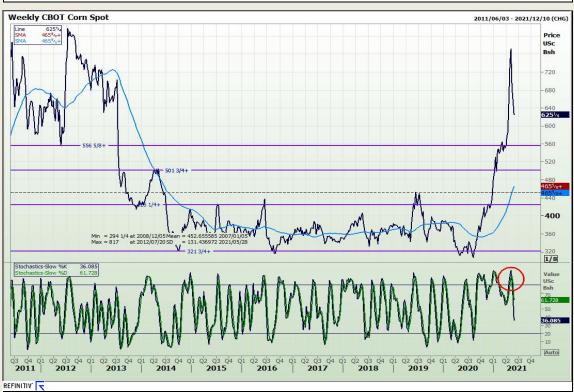

# **Technical Analysis**

South African Futures Exchange - Maize

Market Report: 27 May 2021

3rd Floor, AFGRI Building 12 Byls Bridge Boulevard Highveld Extension 73

## **Technical Analysis**

South African Futures Exchange - Maize

Market Report : 27 May 2021

3rd Floor, AFGRI Building 12 Byls Bridge Boulevard Highveld Extension 73