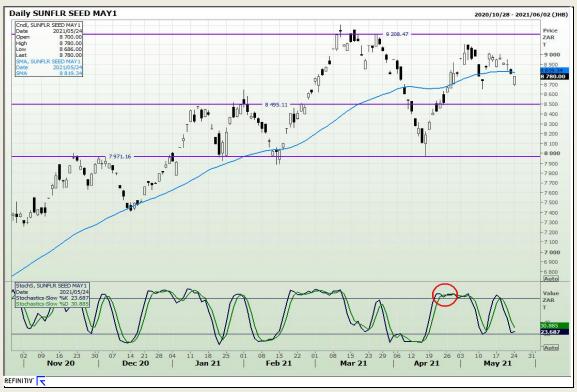

Building 12 Byls Bridge Boulevard Highveld Extension 73

# **Technical Analysis**

South African Futures Exchange - Wheat





Market Report : 27 May 2021

3rd Floor, AFGRI Building 12 Byls Bridge Boulevard Highveld Extension 73

## **Technical Analysis**

Chicago Board of Trade and Kansas Board of Trade - Wheat





Market Report: 27 May 2021

3rd Floor, AFGRI Building 12 Byls Bridge Boulevard Highveld Extension 73

# **Technical Analysis**

Chicago Board of Trade - Soybeans





Market Report : 27 May 2021

3rd Floor, AFGRI Building 12 Byls Bridge Boulevard Highveld Extension 73

# **Technical Analysis**

**South African Futures Exchange - Soybeans** 





Market Report : 27 May 2021

3rd Floor, AFGRI Building 12 Byls Bridge Boulevard Highveld Extension 73

# **Technical Analysis**