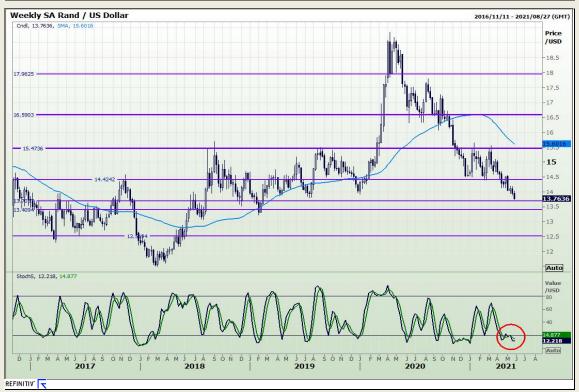

# **Technical Analysis**

Market Report : 27 May 2021

3rd Floor, AFGRI Building 12 Byls Bridge Boulevard Highveld Extension 73