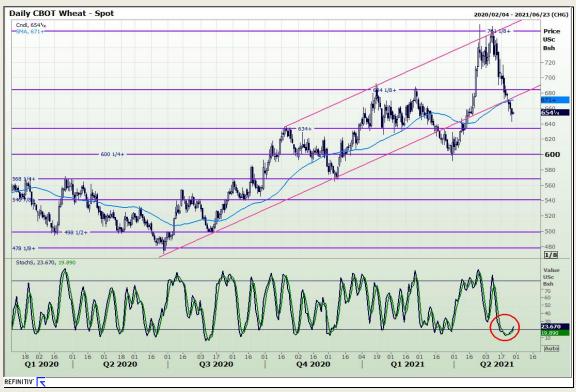

## **Technical Analysis**

Chicago Board of Trade and Kansas Board of Trade - Wheat

Market Report: 27 May 2021

3rd Floor, AFGRI Building 12 Byls Bridge Boulevard Highveld Extension 73