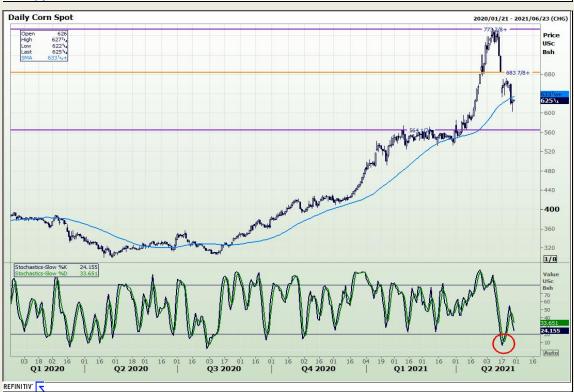

# **Technical Analysis**

South African Futures Exchange - Maize

Market Report: 27 May 2021

3rd Floor, AFGRI Building 12 Byls Bridge Boulevard Highveld Extension 73

## **Technical Analysis**

South African Futures Exchange - Maize

Market Report : 27 May 2021

3rd Floor, AFGRI Building 12 Byls Bridge Boulevard Highveld Extension 73