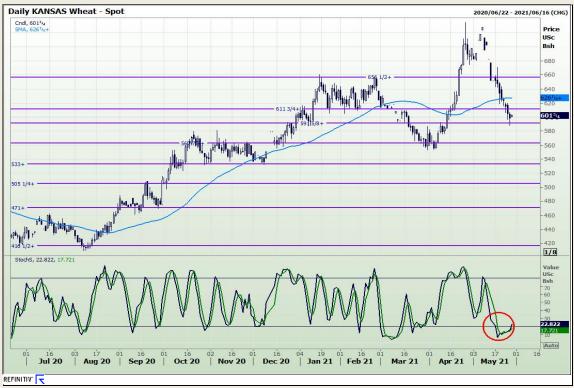

## **Technical Analysis**

Chicago Board of Trade and Kansas Board of Trade - Wheat

Market Report: 27 May 2021

3rd Floor, AFGRI Building 12 Byls Bridge Boulevard Highveld Extension 73