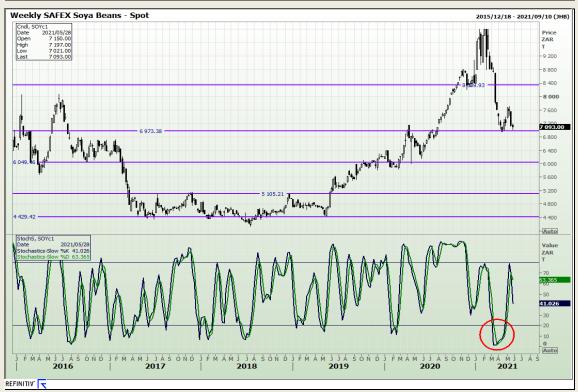

# **Technical Analysis**

**South African Futures Exchange - Soybeans** 

Market Report : 27 May 2021

3rd Floor, AFGRI Building 12 Byls Bridge Boulevard Highveld Extension 73