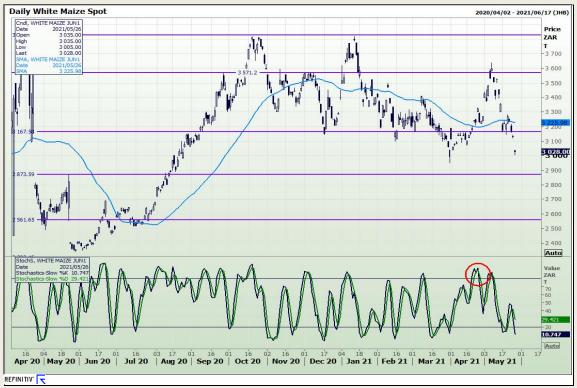

# **Technical Analysis**

South African Futures Exchange - Maize

Market Report: 27 May 2021

3rd Floor, AFGRI Building 12 Byls Bridge Boulevard Highveld Extension 73