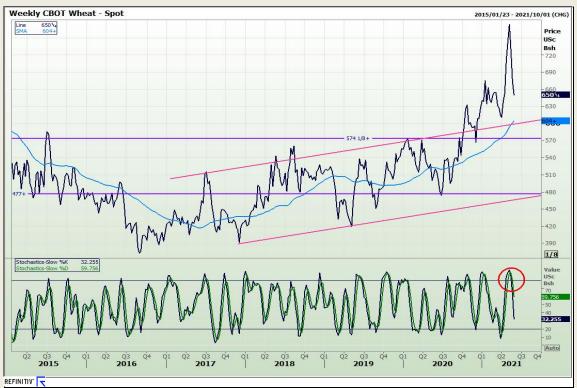

## **Technical Analysis**

Chicago Board of Trade and Kansas Board of Trade - Wheat

Market Report: 27 May 2021

3rd Floor, AFGRI Building 12 Byls Bridge Boulevard Highveld Extension 73