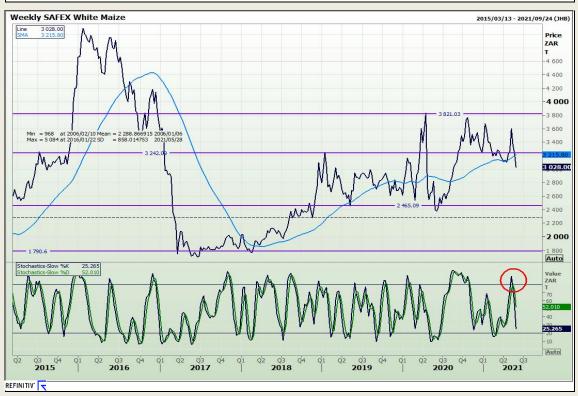

# **Technical Analysis**

South African Futures Exchange - Maize

Market Report: 27 May 2021

3rd Floor, AFGRI Building 12 Byls Bridge Boulevard Highveld Extension 73

## **Technical Analysis**

South African Futures Exchange - Maize

Market Report : 27 May 2021

3rd Floor, AFGRI Building 12 Byls Bridge Boulevard Highveld Extension 73