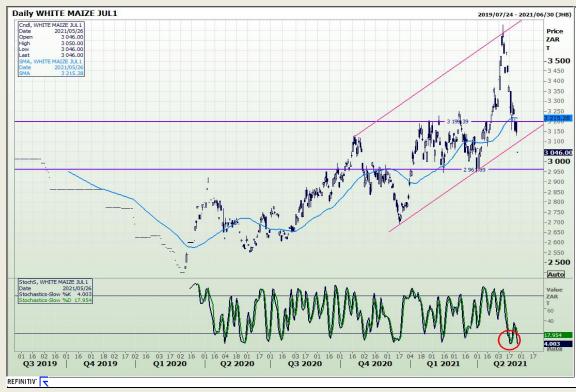

## **Technical Analysis**

Market Report: 27 May 2021

3rd Floor, AFGRI Building 12 Byls Bridge Boulevard Highveld Extension 73