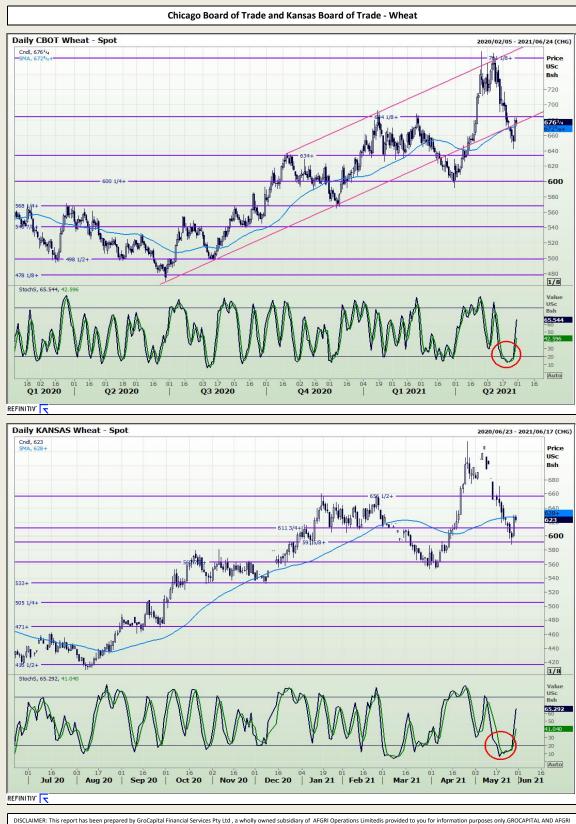

### **GroCapital Broking Services**

Market Report : 28 May 2021

3rd Floor, AFGRI Building 12 Byls Bridge Boulevard Highveld Extension 73

## **Technical Analysis**

DISCLAIMER: This report has been prepared by GroCapital Financial Services Pty Ltd, a wholly owned subsidiary of AFGRI Operations Limitedis provided to you for information purposes only.GROCAPITAL AND AFGRI hereby certify that the views expressed in this report were obtained from sources which GROCAPITAL AND AFGRI consider to be reliable.GROCAPITAL AND AFGRI do not make any representations or give any guarantees or warrantices, expressed or implied, as to the correctness, accuracy or completeness of the report.Neither GROCAPITAL AND AFGRI and any failtaite, and any failtaite respective of the specific difference of the optimisers of the report.Neither GROCAPITAL AND AFGRI, no any affiliate, or any and filiate, and any failtaite, and any failtaite and the specific difference of the optimisers of the report.Neither GROCAPITAL AND AFGRI, and any failtaite, and any failtaite, and any failtaite, and the optimisers of the report.Neither GROCAPITAL AND AFGRI, and any of their respective of the specific difference of the optimisers of the report.Neither GROCAPITAL AND AFGRI, and any of their respective of the specific difference of the optimisers or employees, regardless of whether such damages were foreseen or unforeseen. The information contained in this report is confidential and may be subject to legal privilege. This report is no tintended to not should it be taken to create any legal relations or contractual relations.