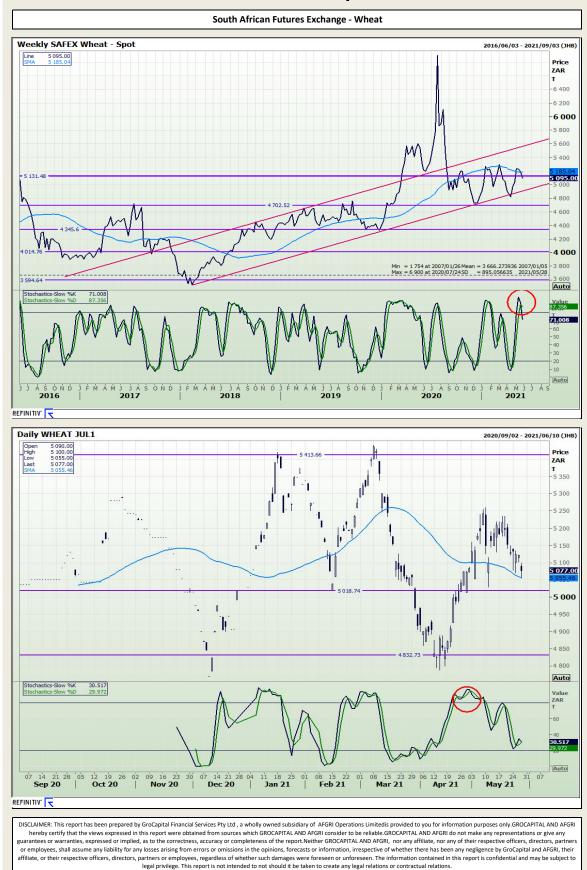

#### Market Report : 28 May 2021

3rd Floor, AFGRI Building 12 Byls Bridge Boulevard Highveld Extension 73

### **Technical Analysis**