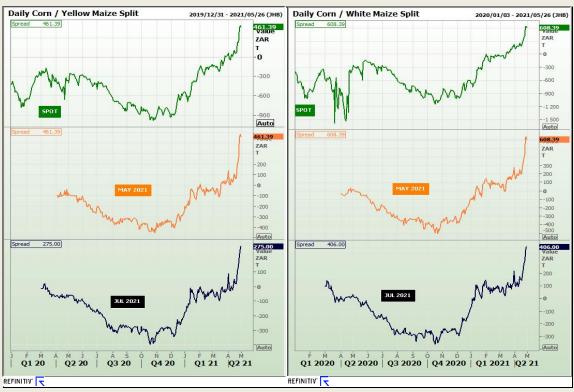

## **Technical Analysis**

South African Futures Exchange - Maize

Market Report: 03 May 2021

3rd Floor, AFGRI Building 12 Byls Bridge Boulevard Highveld Extension 73