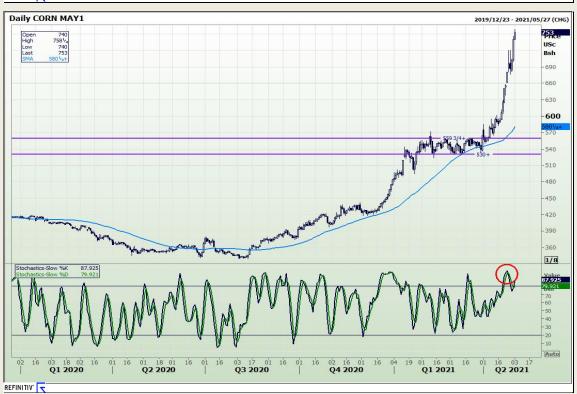

## **Technical Analysis**

Chicago Board of Trade and Kansas Board of Trade - Wheat

Market Report: 03 May 2021

3rd Floor, AFGRI Building 12 Byls Bridge Boulevard Highveld Extension 73