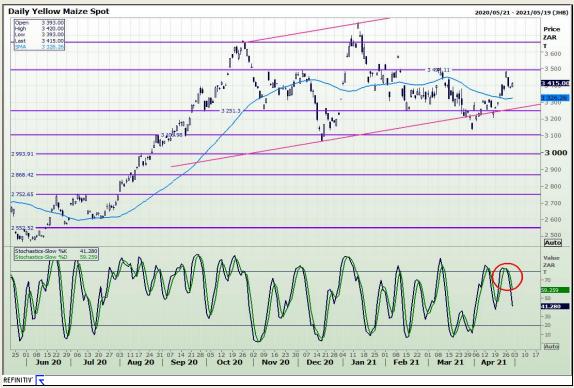

## **Technical Analysis**

South African Futures Exchange - Maize

Market Report: 03 May 2021

3rd Floor, AFGRI Building 12 Byls Bridge Boulevard Highveld Extension 73