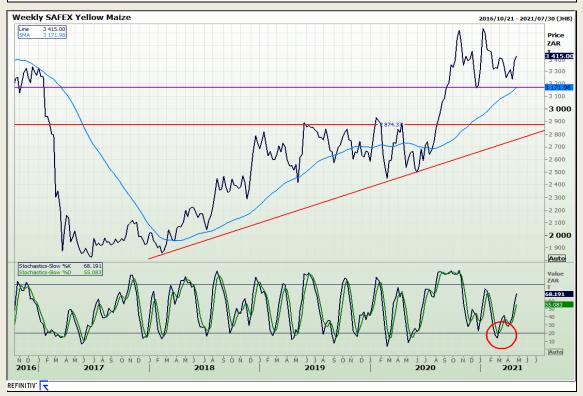

## **Technical Analysis**

South African Futures Exchange - Maize

Market Report: 03 May 2021

3rd Floor, AFGRI Building 12 Byls Bridge Boulevard Highveld Extension 73