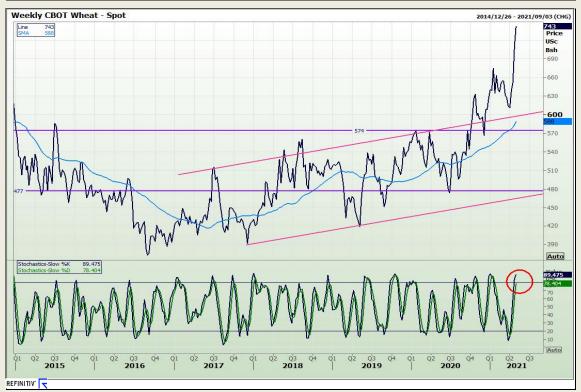

## **Technical Analysis**

Chicago Board of Trade and Kansas Board of Trade - Wheat

Market Report: 03 May 2021

3rd Floor, AFGRI Building 12 Byls Bridge Boulevard Highveld Extension 73