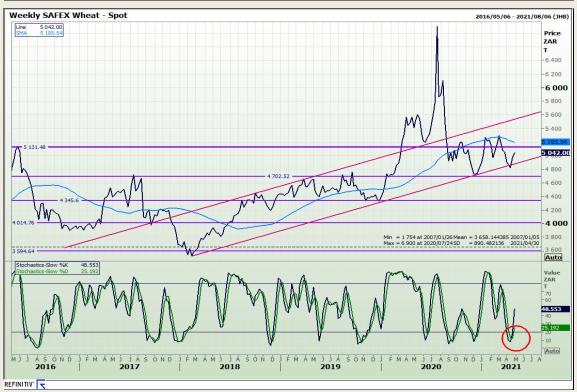

## **Technical Analysis**

South African Futures Exchange - Wheat

Market Report: 03 May 2021

3rd Floor, AFGRI Building 12 Byls Bridge Boulevard Highveld Extension 73