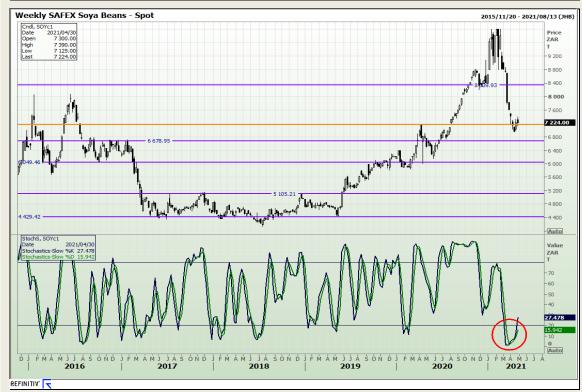

## **Technical Analysis**

**South African Futures Exchange - Soybeans** 

Market Report: 03 May 2021

3rd Floor, AFGRI Building 12 Byls Bridge Boulevard Highveld Extension 73