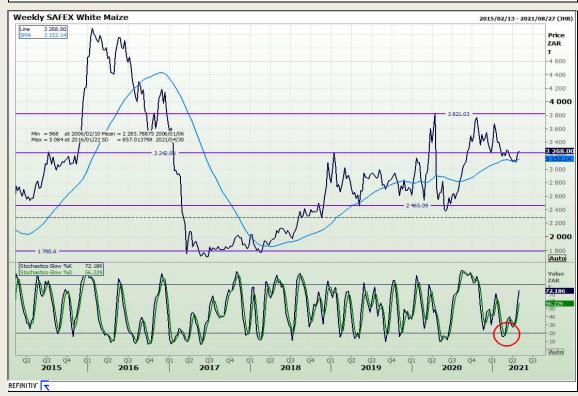

## **Technical Analysis**

South African Futures Exchange - Maize

Market Report: 03 May 2021

3rd Floor, AFGRI Building 12 Byls Bridge Boulevard Highveld Extension 73