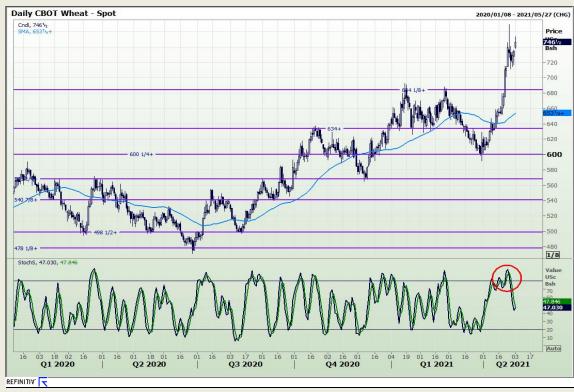

## **Technical Analysis**

Chicago Board of Trade and Kansas Board of Trade - Wheat

Market Report: 03 May 2021

3rd Floor, AFGRI Building 12 Byls Bridge Boulevard Highveld Extension 73