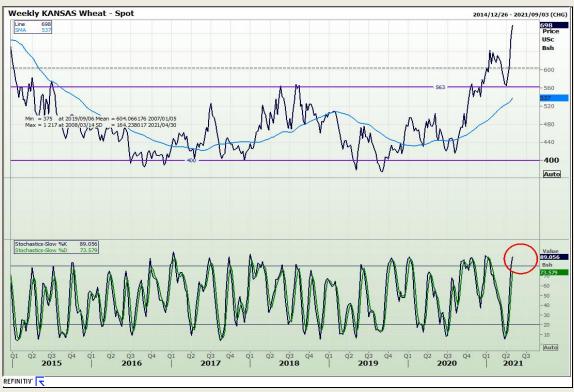

## **Technical Analysis**

Chicago Board of Trade and Kansas Board of Trade - Wheat

Market Report: 03 May 2021

3rd Floor, AFGRI Building 12 Byls Bridge Boulevard Highveld Extension 73