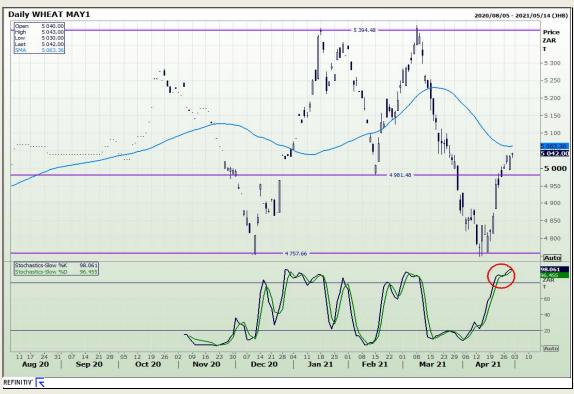

## **Technical Analysis**

South African Futures Exchange - Wheat

Market Report: 03 May 2021

3rd Floor, AFGRI Building 12 Byls Bridge Boulevard Highveld Extension 73