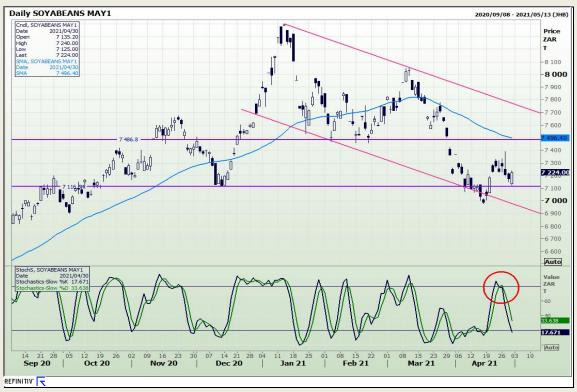

## **Technical Analysis**

**South African Futures Exchange - Soybeans** 

Market Report: 03 May 2021

3rd Floor, AFGRI Building 12 Byls Bridge Boulevard Highveld Extension 73