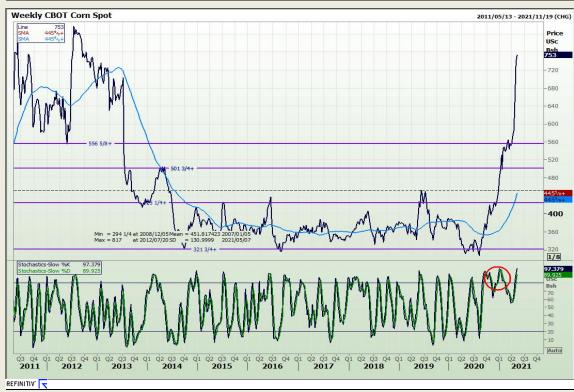

## **Technical Analysis**

Chicago Board of Trade and Kansas Board of Trade - Wheat

Market Report: 03 May 2021

3rd Floor, AFGRI Building 12 Byls Bridge Boulevard Highveld Extension 73