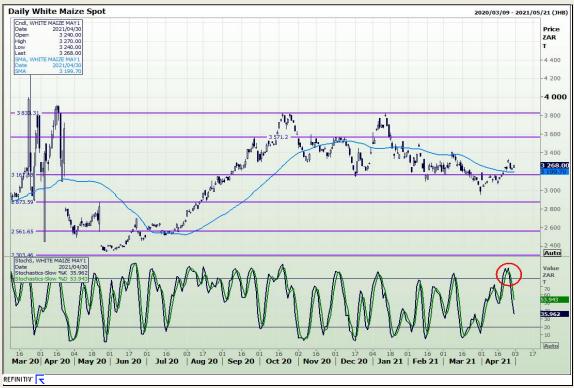

## **Technical Analysis**

South African Futures Exchange - Maize

Market Report: 03 May 2021

3rd Floor, AFGRI Building 12 Byls Bridge Boulevard Highveld Extension 73