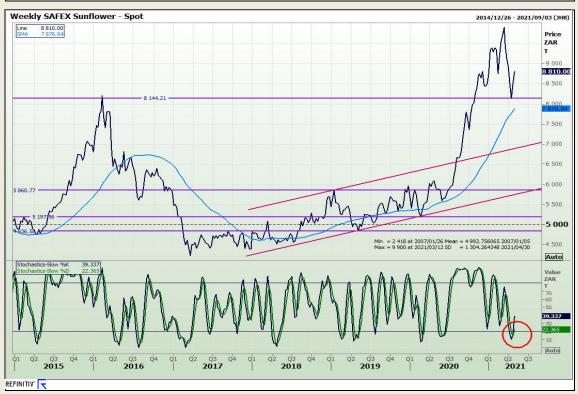

Extension 73

## **Technical Analysis**

South African Futures Exchange - Wheat





Market Report: 03 May 2021

3rd Floor, AFGRI Building 12 Byls Bridge Boulevard Highveld Extension 73

## **Technical Analysis**

Chicago Board of Trade and Kansas Board of Trade - Wheat







Market Report: 03 May 2021

3rd Floor, AFGRI Building 12 Byls Bridge Boulevard Highveld Extension 73

## **Technical Analysis**

Chicago Board of Trade - Soybeans





Market Report: 03 May 2021

3rd Floor, AFGRI Building 12 Byls Bridge Boulevard Highveld Extension 73

## **Technical Analysis**

**South African Futures Exchange - Soybeans** 





Market Report: 03 May 2021

3rd Floor, AFGRI Building 12 Byls Bridge Boulevard Highveld Extension 73

## **Technical Analysis**

South African Futures Exchange - Sunflower