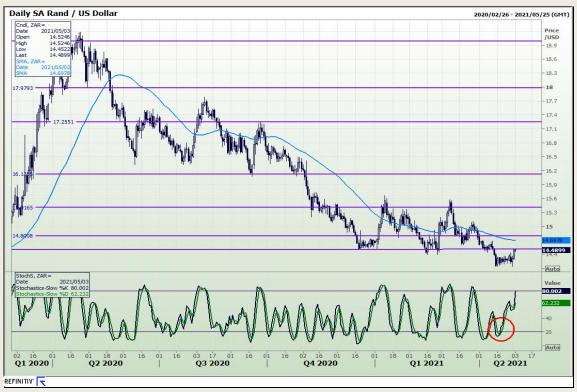

## **Technical Analysis**

South African Futures Exchange - Maize

Market Report: 03 May 2021

3rd Floor, AFGRI Building 12 Byls Bridge Boulevard Highveld Extension 73