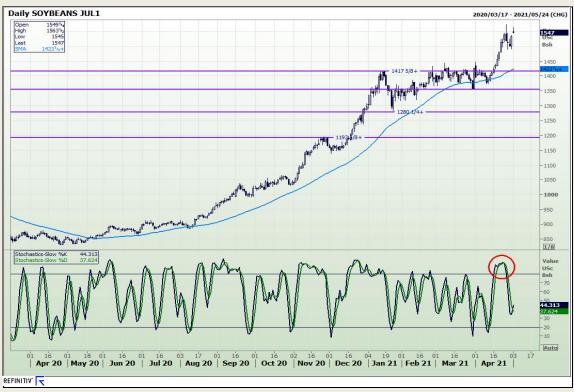

## **Technical Analysis**

Chicago Board of Trade - Soybeans

Market Report: 03 May 2021

3rd Floor, AFGRI Building 12 Byls Bridge Boulevard Highveld Extension 73