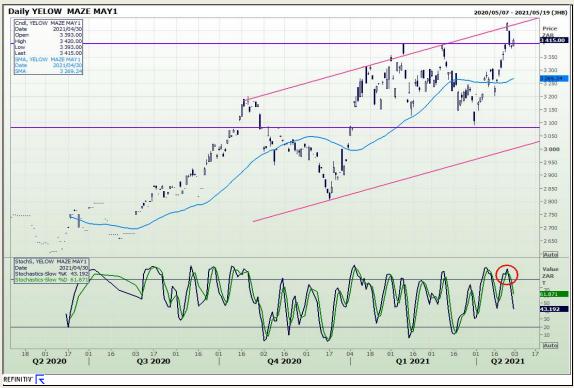

## **Technical Analysis**

South African Futures Exchange - Maize

Market Report: 03 May 2021

3rd Floor, AFGRI Building 12 Byls Bridge Boulevard Highveld Extension 73