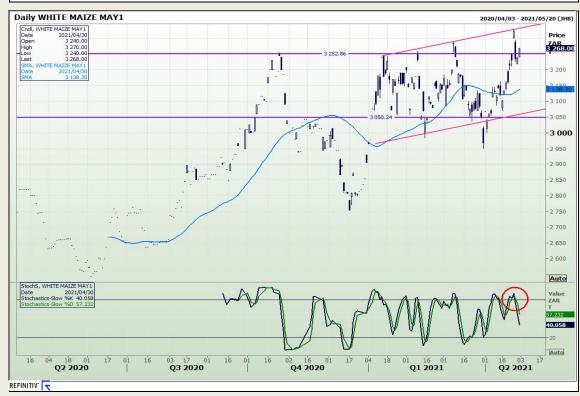

## **Technical Analysis**

South African Futures Exchange - Maize

Market Report: 03 May 2021

3rd Floor, AFGRI Building 12 Byls Bridge Boulevard Highveld Extension 73