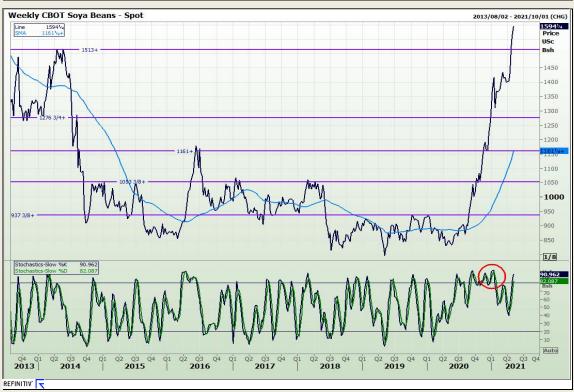

## **Technical Analysis**

Chicago Board of Trade - Soybeans

Market Report: 03 May 2021

3rd Floor, AFGRI Building 12 Byls Bridge Boulevard Highveld Extension 73