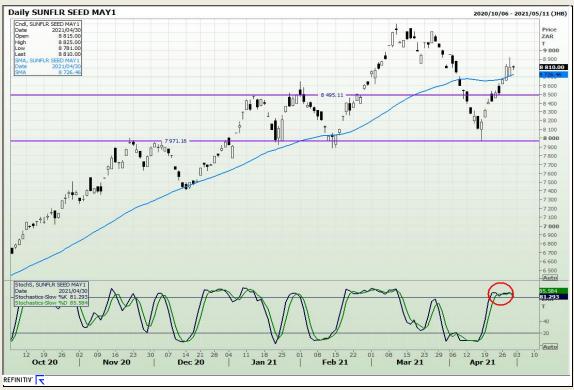

tension 73

## **Technical Analysis**

South African Futures Exchange - Wheat





Market Report: 03 May 2021

3rd Floor, AFGRI Building 12 Byls Bridge Boulevard Highveld Extension 73

## **Technical Analysis**

Chicago Board of Trade and Kansas Board of Trade - Wheat







Market Report: 03 May 2021

3rd Floor, AFGRI Building 12 Byls Bridge Boulevard Highveld Extension 73

## **Technical Analysis**

Chicago Board of Trade - Soybeans





Market Report: 03 May 2021

3rd Floor, AFGRI Building 12 Byls Bridge Boulevard Highveld Extension 73

## **Technical Analysis**

**South African Futures Exchange - Soybeans** 





Market Report: 03 May 2021

3rd Floor, AFGRI Building 12 Byls Bridge Boulevard Highveld Extension 73

## **Technical Analysis**

South African Futures Exchange - Sunflower