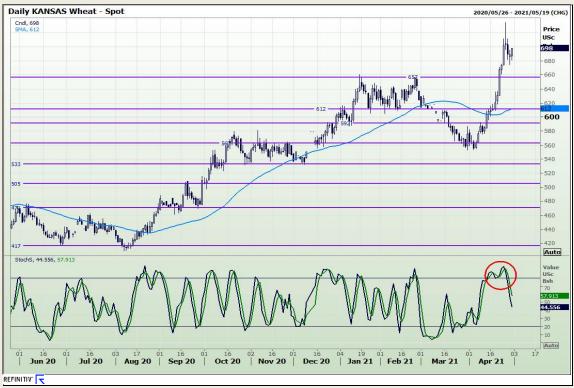

## **Technical Analysis**

Chicago Board of Trade and Kansas Board of Trade - Wheat

Market Report: 03 May 2021

3rd Floor, AFGRI Building 12 Byls Bridge Boulevard Highveld Extension 73