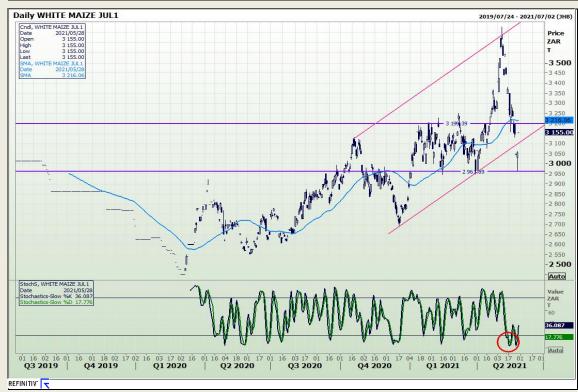

# **Technical Analysis**

South African Futures Exchange - Maize

Market Report: 31 May 2021

3rd Floor, AFGRI Building 12 Byls Bridge Boulevard Highveld Extension 73