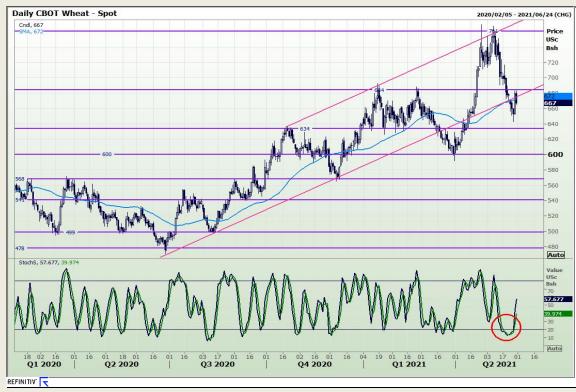

## **Technical Analysis**

Chicago Board of Trade and Kansas Board of Trade - Wheat

Market Report: 31 May 2021

3rd Floor, AFGRI Building 12 Byls Bridge Boulevard Highveld Extension 73