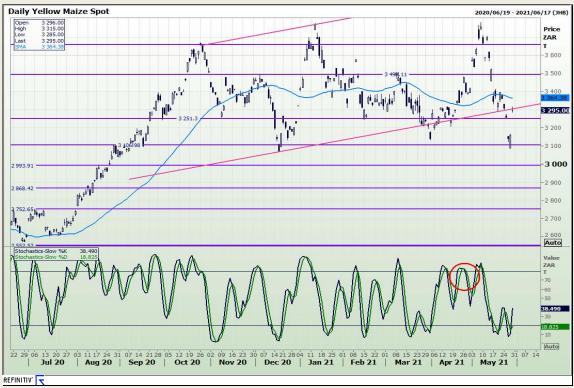

# **Technical Analysis**

South African Futures Exchange - Maize

Market Report: 31 May 2021

3rd Floor, AFGRI Building 12 Byls Bridge Boulevard Highveld Extension 73