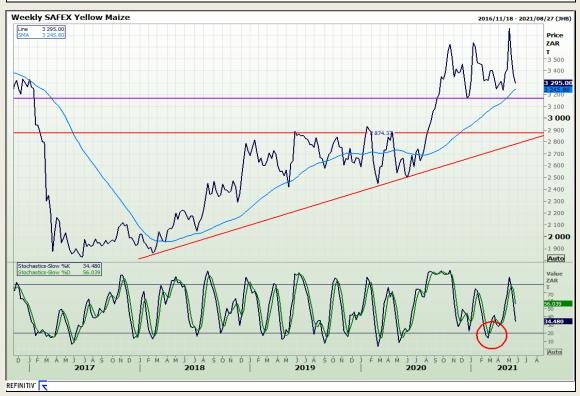

# **Technical Analysis**

South African Futures Exchange - Maize

Market Report: 31 May 2021

3rd Floor, AFGRI Building 12 Byls Bridge Boulevard Highveld Extension 73