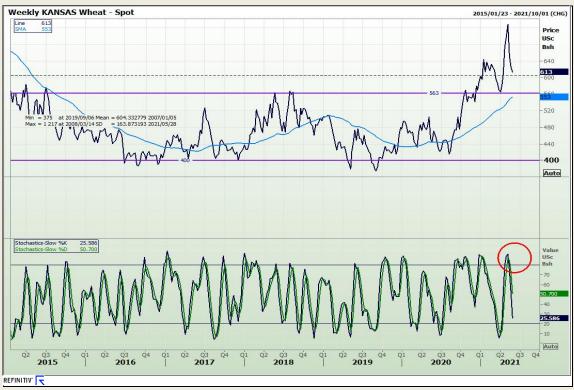

## **Technical Analysis**

Chicago Board of Trade and Kansas Board of Trade - Wheat

Market Report: 31 May 2021

3rd Floor, AFGRI Building 12 Byls Bridge Boulevard Highveld Extension 73