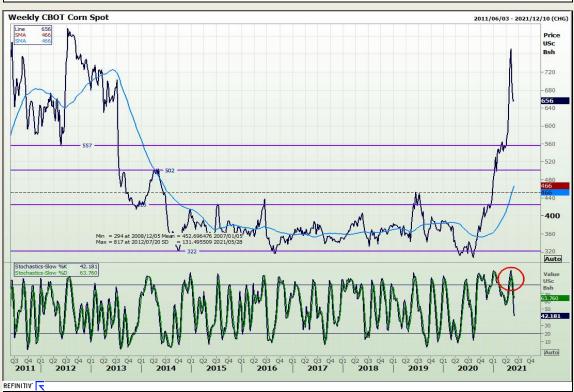

## **Technical Analysis**

Chicago Board of Trade and Kansas Board of Trade - Wheat

Market Report: 31 May 2021

3rd Floor, AFGRI Building 12 Byls Bridge Boulevard Highveld Extension 73