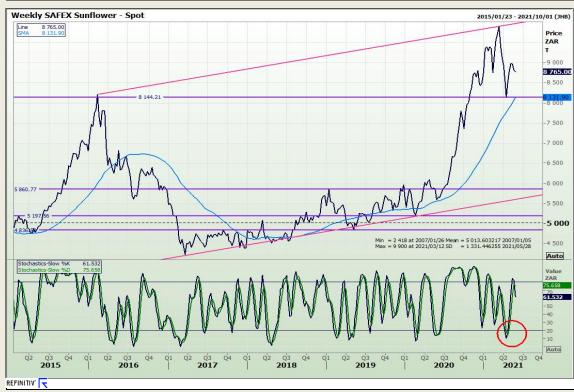

veld Extension 73

# **Technical Analysis**

South African Futures Exchange - Wheat





Market Report: 31 May 2021

3rd Floor, AFGRI Building 12 Byls Bridge Boulevard Highveld Extension 73

## **Technical Analysis**

Chicago Board of Trade and Kansas Board of Trade - Wheat





Market Report: 31 May 2021

3rd Floor, AFGRI Building 12 Byls Bridge Boulevard Highveld Extension 73

# **Technical Analysis**

Chicago Board of Trade - Soybeans





Market Report : 31 May 2021

3rd Floor, AFGRI Building 12 Byls Bridge Boulevard Highveld Extension 73

# **Technical Analysis**

**South African Futures Exchange - Soybeans** 





Market Report: 31 May 2021

3rd Floor, AFGRI Building 12 Byls Bridge Boulevard Highveld Extension 73

# **Technical Analysis**

South African Futures Exchange - Sunflower