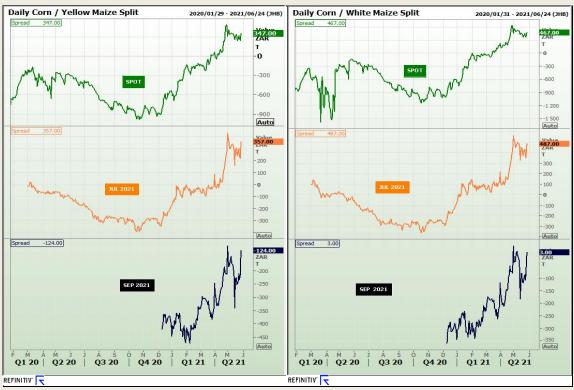

# **Technical Analysis**

South African Futures Exchange - Maize

Market Report: 31 May 2021

3rd Floor, AFGRI Building 12 Byls Bridge Boulevard Highveld Extension 73