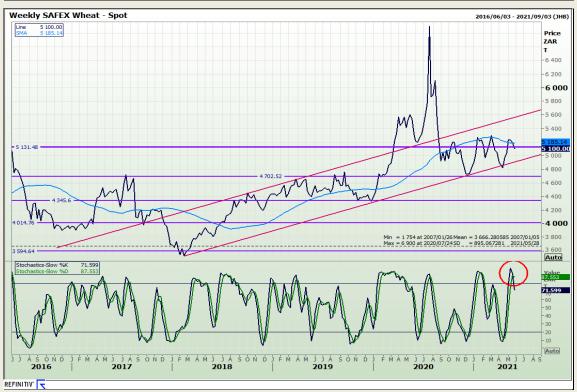

# **Technical Analysis**

South African Futures Exchange - Wheat

Market Report: 31 May 2021

3rd Floor, AFGRI Building 12 Byls Bridge Boulevard Highveld Extension 73