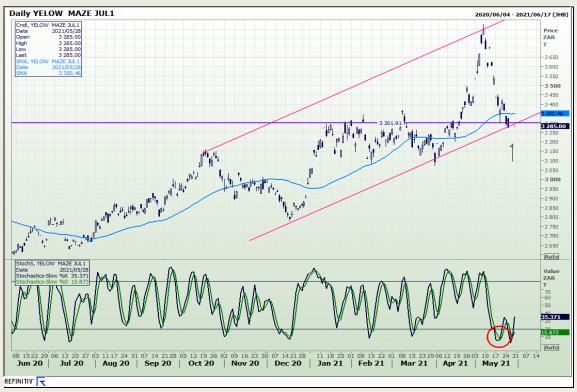

# **Technical Analysis**

South African Futures Exchange - Maize

Market Report: 31 May 2021

3rd Floor, AFGRI Building 12 Byls Bridge Boulevard Highveld Extension 73