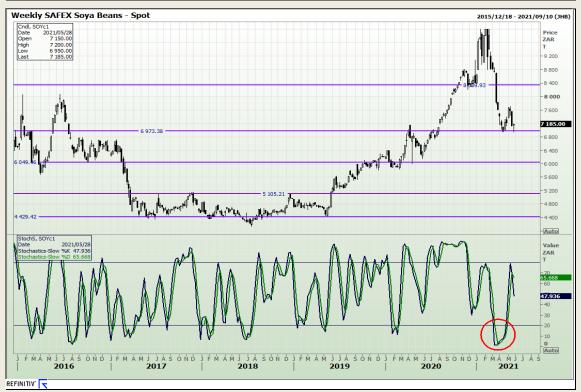

# **Technical Analysis**

**South African Futures Exchange - Soybeans** 

Market Report: 31 May 2021

3rd Floor, AFGRI Building 12 Byls Bridge Boulevard Highveld Extension 73