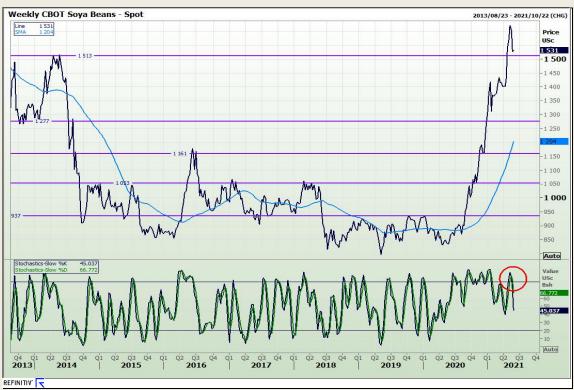

# **Technical Analysis**

Chicago Board of Trade - Soybeans

Market Report : 31 May 2021

3rd Floor, AFGRI Building 12 Byls Bridge Boulevard Highveld Extension 73