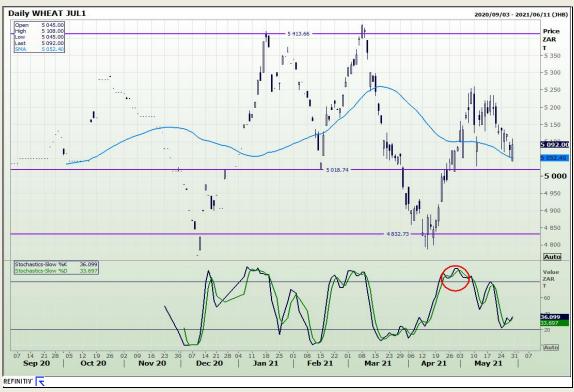

# **Technical Analysis**

South African Futures Exchange - Wheat

Market Report: 31 May 2021

3rd Floor, AFGRI Building 12 Byls Bridge Boulevard Highveld Extension 73