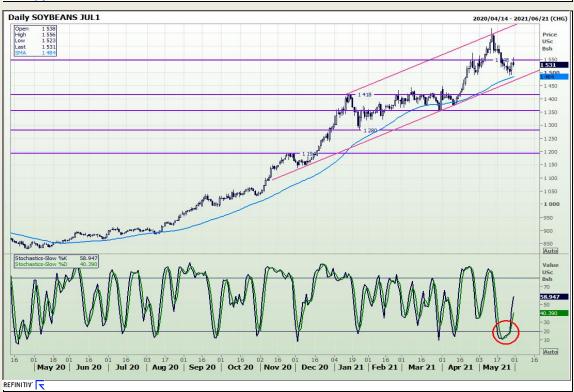

# **Technical Analysis**

Chicago Board of Trade - Soybeans

Market Report : 31 May 2021

3rd Floor, AFGRI Building 12 Byls Bridge Boulevard Highveld Extension 73