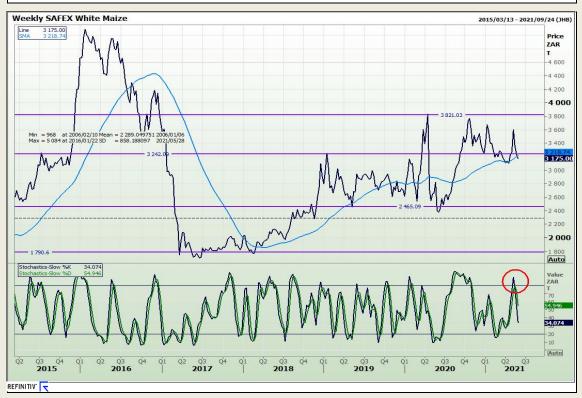

# **Technical Analysis**

South African Futures Exchange - Maize

Market Report: 31 May 2021

3rd Floor, AFGRI Building 12 Byls Bridge Boulevard Highveld Extension 73