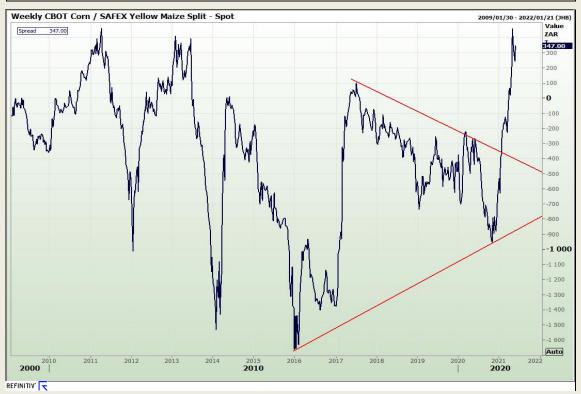

# **Technical Analysis**

South African Futures Exchange - Maize

Market Report: 31 May 2021

3rd Floor, AFGRI Building 12 Byls Bridge Boulevard Highveld Extension 73