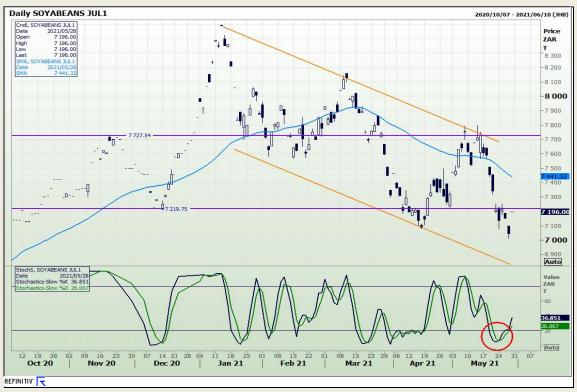

# **Technical Analysis**

Chicago Board of Trade - Soybeans

Market Report : 31 May 2021

3rd Floor, AFGRI Building 12 Byls Bridge Boulevard Highveld Extension 73