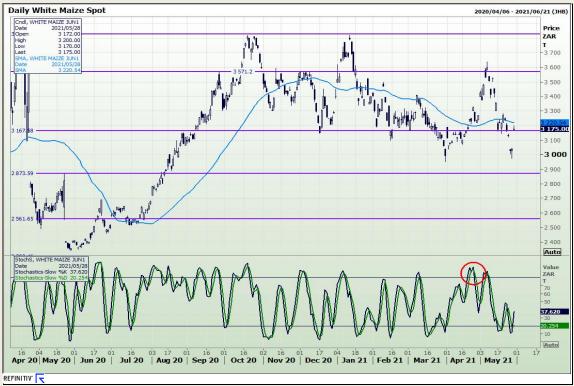

# **Technical Analysis**

South African Futures Exchange - Maize

Market Report: 31 May 2021

3rd Floor, AFGRI Building 12 Byls Bridge Boulevard Highveld Extension 73