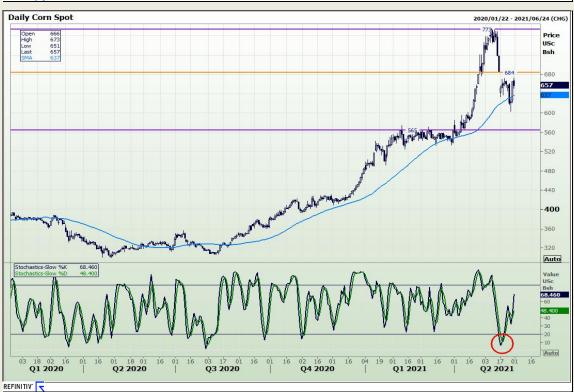

## **Technical Analysis**

Chicago Board of Trade and Kansas Board of Trade - Wheat

Market Report: 31 May 2021

3rd Floor, AFGRI Building 12 Byls Bridge Boulevard Highveld Extension 73