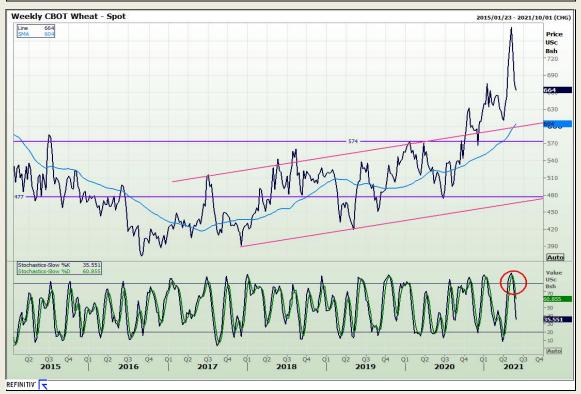

## **Technical Analysis**

Chicago Board of Trade and Kansas Board of Trade - Wheat

Market Report: 31 May 2021

3rd Floor, AFGRI Building 12 Byls Bridge Boulevard Highveld Extension 73