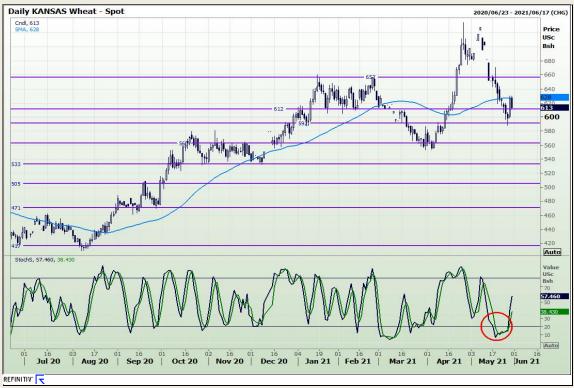

## **Technical Analysis**

Chicago Board of Trade and Kansas Board of Trade - Wheat

Market Report: 31 May 2021

3rd Floor, AFGRI Building 12 Byls Bridge Boulevard Highveld Extension 73