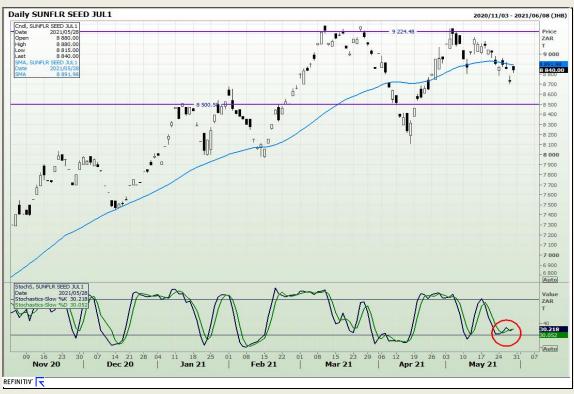

ld Extension 73

# **Technical Analysis**

South African Futures Exchange - Wheat





Market Report: 31 May 2021

3rd Floor, AFGRI Building 12 Byls Bridge Boulevard Highveld Extension 73

## **Technical Analysis**

Chicago Board of Trade and Kansas Board of Trade - Wheat





Market Report: 31 May 2021

3rd Floor, AFGRI Building 12 Byls Bridge Boulevard Highveld Extension 73

# **Technical Analysis**

Chicago Board of Trade - Soybeans





Market Report : 31 May 2021

3rd Floor, AFGRI Building 12 Byls Bridge Boulevard Highveld Extension 73

# **Technical Analysis**

**South African Futures Exchange - Soybeans** 





Market Report: 31 May 2021

3rd Floor, AFGRI Building 12 Byls Bridge Boulevard Highveld Extension 73

# **Technical Analysis**

South African Futures Exchange - Sunflower