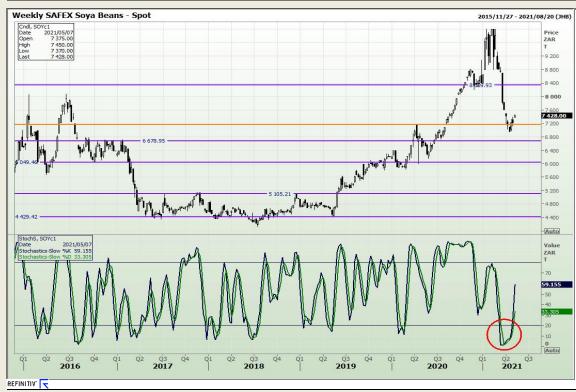

## **Technical Analysis**

**South African Futures Exchange - Soybeans** 

Market Report: 04 May 2021

3rd Floor, AFGRI Building 12 Byls Bridge Boulevard Highveld Extension 73