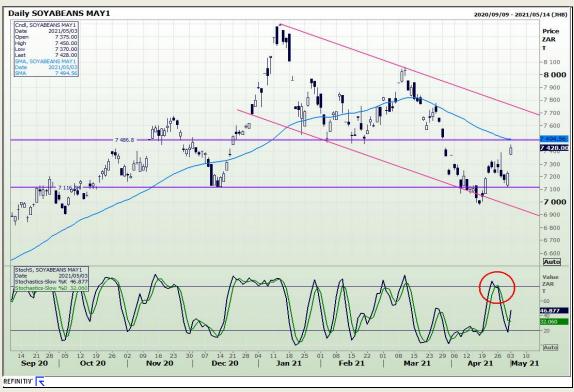

## **Technical Analysis**

**South African Futures Exchange - Soybeans** 

Market Report: 04 May 2021

3rd Floor, AFGRI Building 12 Byls Bridge Boulevard Highveld Extension 73