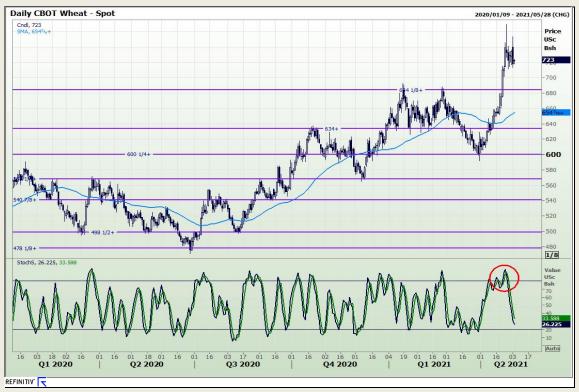

## **Technical Analysis**

Chicago Board of Trade and Kansas Board of Trade - Wheat

Market Report: 04 May 2021

3rd Floor, AFGRI Building 12 Byls Bridge Boulevard Highveld Extension 73