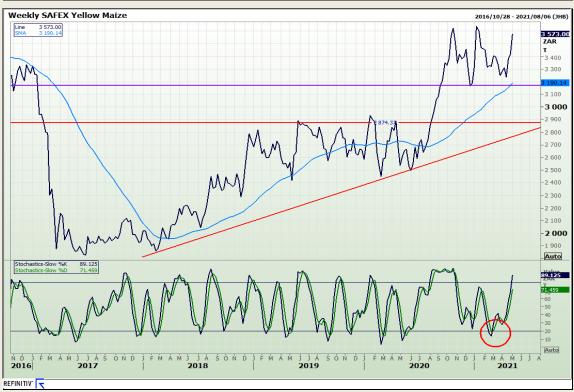

## **Technical Analysis**

South African Futures Exchange - Maize

Market Report: 04 May 2021

3rd Floor, AFGRI Building 12 Byls Bridge Boulevard Highveld Extension 73