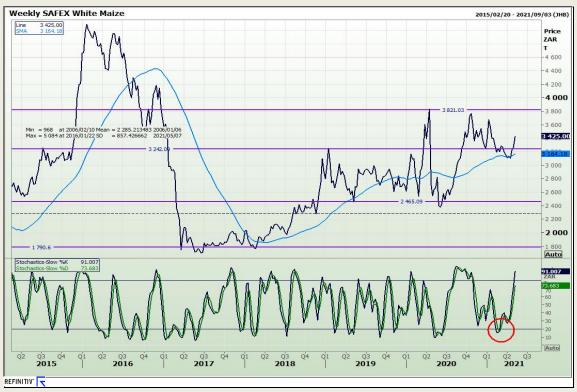

## **Technical Analysis**

South African Futures Exchange - Maize

Market Report: 04 May 2021

3rd Floor, AFGRI Building 12 Byls Bridge Boulevard Highveld Extension 73