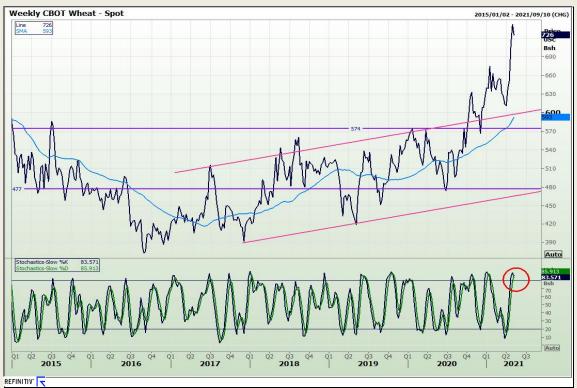

## **Technical Analysis**

Chicago Board of Trade and Kansas Board of Trade - Wheat

Market Report: 04 May 2021

3rd Floor, AFGRI Building 12 Byls Bridge Boulevard Highveld Extension 73