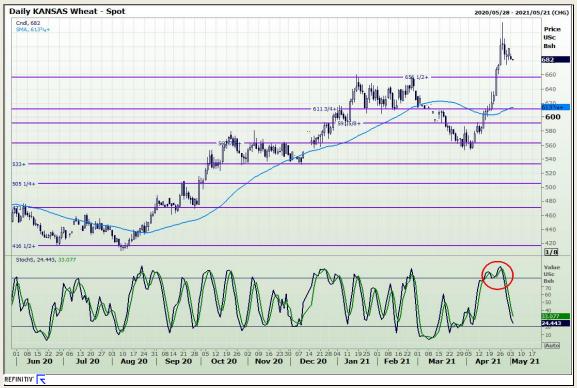

## **Technical Analysis**

Chicago Board of Trade and Kansas Board of Trade - Wheat

Market Report: 04 May 2021

3rd Floor, AFGRI Building 12 Byls Bridge Boulevard Highveld Extension 73