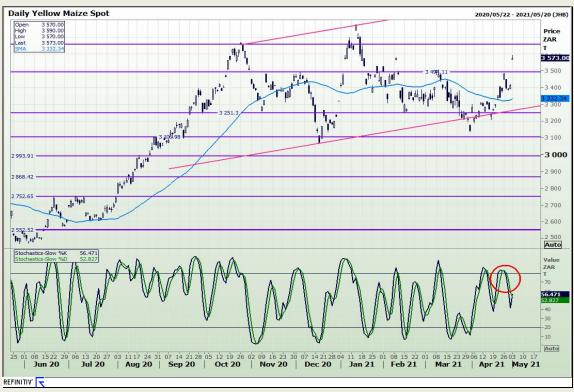

## **Technical Analysis**

South African Futures Exchange - Maize

Market Report: 04 May 2021

3rd Floor, AFGRI Building 12 Byls Bridge Boulevard Highveld Extension 73