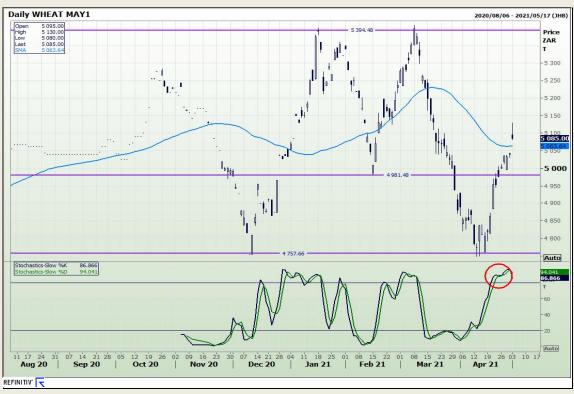

## **Technical Analysis**

South African Futures Exchange - Wheat

Market Report: 04 May 2021

3rd Floor, AFGRI Building 12 Byls Bridge Boulevard Highveld Extension 73