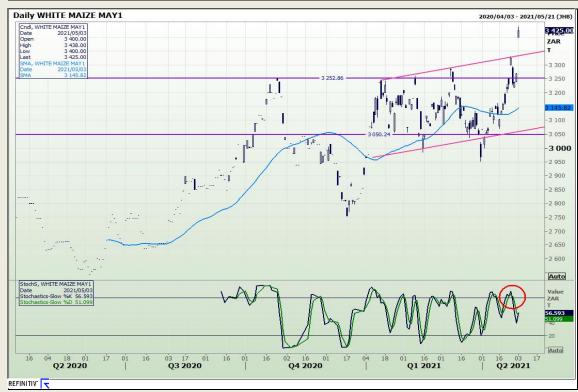

## **Technical Analysis**

South African Futures Exchange - Maize

Market Report: 04 May 2021

3rd Floor, AFGRI Building 12 Byls Bridge Boulevard Highveld Extension 73