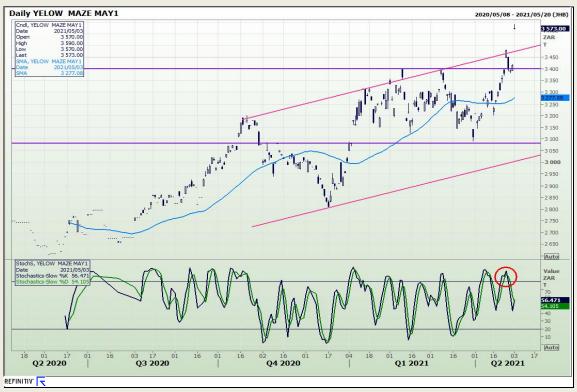

## **Technical Analysis**

South African Futures Exchange - Maize

Market Report: 04 May 2021

3rd Floor, AFGRI Building 12 Byls Bridge Boulevard Highveld Extension 73