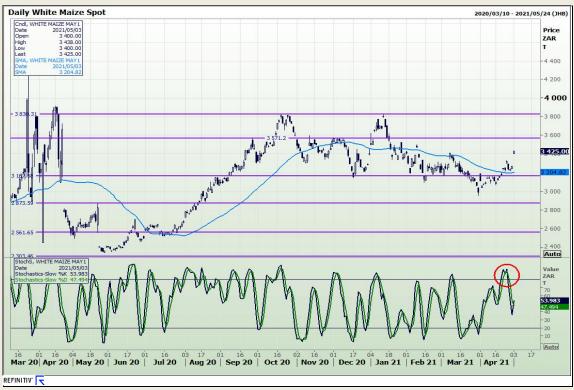

## **Technical Analysis**

South African Futures Exchange - Maize

Market Report: 04 May 2021

3rd Floor, AFGRI Building 12 Byls Bridge Boulevard Highveld Extension 73