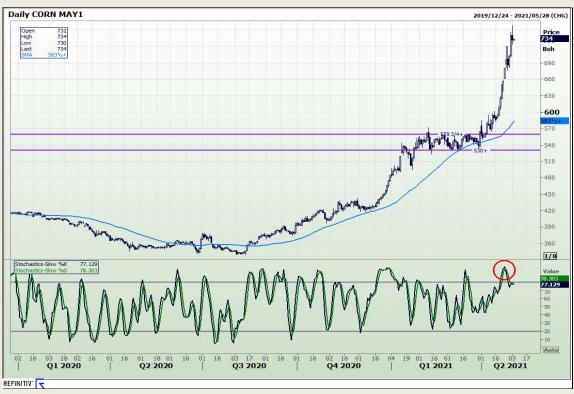

## **Technical Analysis**

Chicago Board of Trade and Kansas Board of Trade - Wheat

Market Report: 04 May 2021

3rd Floor, AFGRI Building 12 Byls Bridge Boulevard Highveld Extension 73