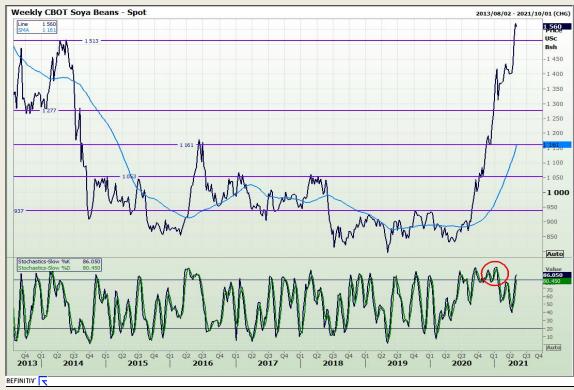

## **Technical Analysis**

Chicago Board of Trade - Soybeans

Market Report: 04 May 2021

3rd Floor, AFGRI Building 12 Byls Bridge Boulevard Highveld Extension 73