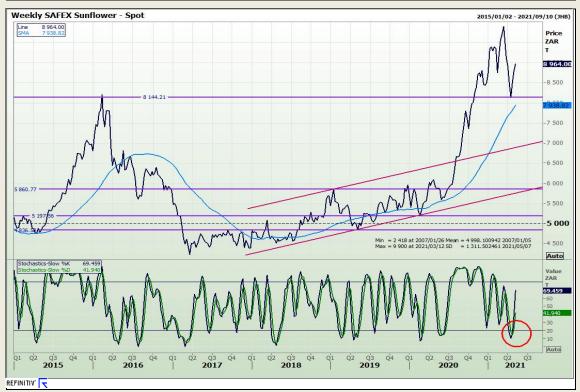

Building 12 Byls Bridge Boulevard Highveld Extension 73

## **Technical Analysis**

South African Futures Exchange - Wheat





Market Report: 04 May 2021

3rd Floor, AFGRI Building 12 Byls Bridge Boulevard Highveld Extension 73

## **Technical Analysis**

Chicago Board of Trade and Kansas Board of Trade - Wheat





Market Report: 04 May 2021

3rd Floor, AFGRI Building 12 Byls Bridge Boulevard Highveld Extension 73

## **Technical Analysis**

Chicago Board of Trade - Soybeans





Market Report: 04 May 2021

3rd Floor, AFGRI Building 12 Byls Bridge Boulevard Highveld Extension 73

## **Technical Analysis**

**South African Futures Exchange - Soybeans** 





Market Report: 04 May 2021

3rd Floor, AFGRI Building 12 Byls Bridge Boulevard Highveld Extension 73

## **Technical Analysis**