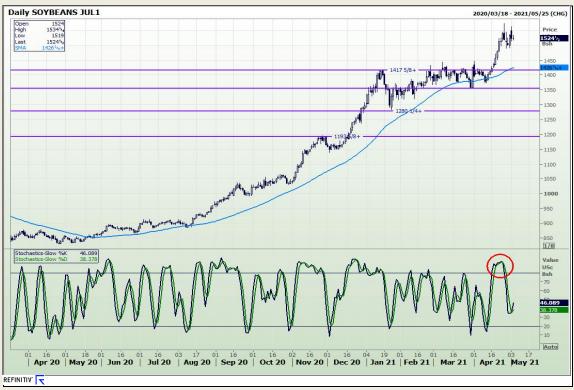

## **Technical Analysis**

Chicago Board of Trade - Soybeans

Market Report: 04 May 2021

3rd Floor, AFGRI Building 12 Byls Bridge Boulevard Highveld Extension 73