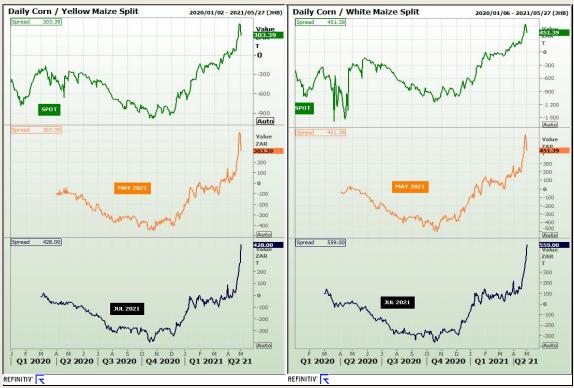

## **Technical Analysis**

South African Futures Exchange - Maize

Market Report: 04 May 2021

3rd Floor, AFGRI Building 12 Byls Bridge Boulevard Highveld Extension 73