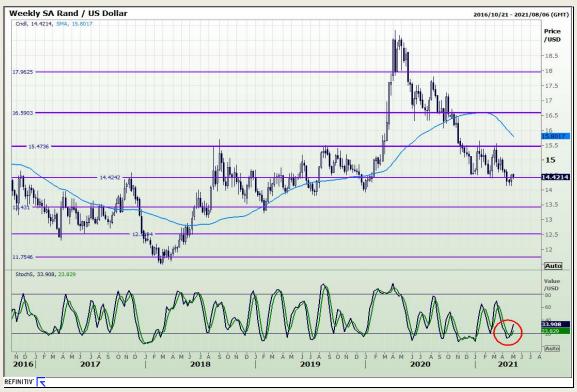

## **Technical Analysis**

Market Report : 04 May 2021

3rd Floor, AFGRI Building 12 Byls Bridge Boulevard Highveld Extension 73