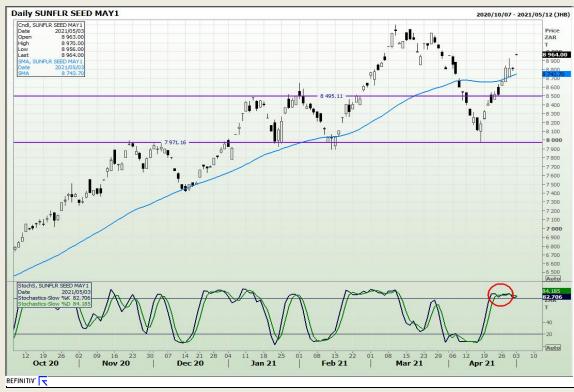

uilding 12 Byls Bridge Boulevard Highveld Extension 73

## **Technical Analysis**

South African Futures Exchange - Wheat





Market Report: 04 May 2021

3rd Floor, AFGRI Building 12 Byls Bridge Boulevard Highveld Extension 73

## **Technical Analysis**

Chicago Board of Trade and Kansas Board of Trade - Wheat





Market Report: 04 May 2021

3rd Floor, AFGRI Building 12 Byls Bridge Boulevard Highveld Extension 73

## **Technical Analysis**

Chicago Board of Trade - Soybeans





Market Report: 04 May 2021

3rd Floor, AFGRI Building 12 Byls Bridge Boulevard Highveld Extension 73

## **Technical Analysis**

**South African Futures Exchange - Soybeans** 





Market Report: 04 May 2021

3rd Floor, AFGRI Building 12 Byls Bridge Boulevard Highveld Extension 73

## **Technical Analysis**