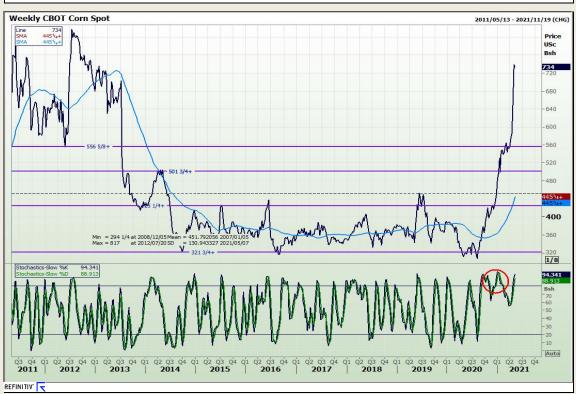

## **Technical Analysis**

Chicago Board of Trade and Kansas Board of Trade - Wheat

Market Report: 04 May 2021

3rd Floor, AFGRI Building 12 Byls Bridge Boulevard Highveld Extension 73