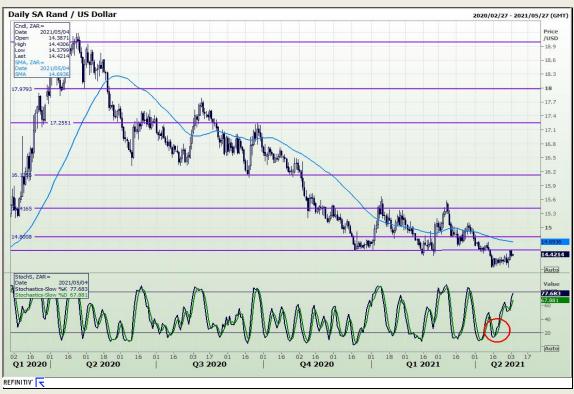

## **Technical Analysis**

South African Futures Exchange - Maize

Market Report: 04 May 2021

3rd Floor, AFGRI Building 12 Byls Bridge Boulevard Highveld Extension 73