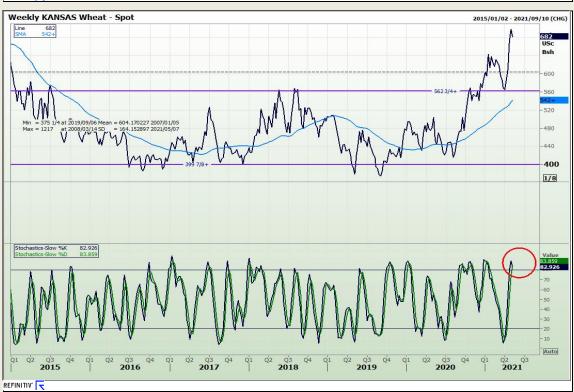

## **Technical Analysis**

Chicago Board of Trade and Kansas Board of Trade - Wheat

Market Report: 04 May 2021

3rd Floor, AFGRI Building 12 Byls Bridge Boulevard Highveld Extension 73