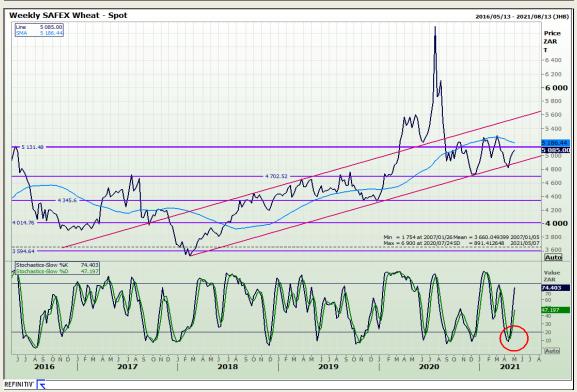

## **Technical Analysis**

South African Futures Exchange - Wheat

Market Report: 04 May 2021

3rd Floor, AFGRI Building 12 Byls Bridge Boulevard Highveld Extension 73